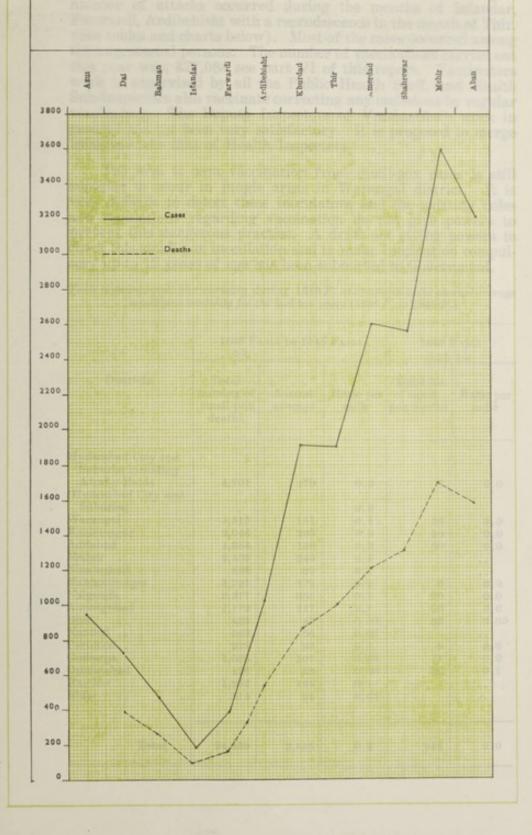

tanced this year in Warangal town. Here a sudden outbreak causing a hundred deaths in three days in the month of Amerdad 1346 Fasli, was immediately brought under control by the District Health Officer with the active help and co-operation of the First Taluqdar, Mr. Rahmatullah Shareef.

Inoculation against cholera is used for individual protection with good results. 153,977 anti-cholera inoculations were performed this year as against 86,654 during 1345 Fasli. This year the Bombay Public Health Department were unable to bear expenditure on inoculating intending pilgrims against cholera. Centres were established during the month of Shehrewar at Latur in Osmanabad, Parli in Bir and Koregaon in Parbhani districts, and all pilgrims passing these Centres were inoculated free of cost.











Monthly Cholers Incidence and Morrality in H.E.H. the Missmi's Conditions During 1346 F.



(c) Small-pox.—After the severe epidemics during 1343 F. and 1344 F. the last two have been years of comparative quiescence. In 1346 F. there were 245 deaths reported from small-pox against 1,166 in the preceding year. Osmanabad again leads in this respect with 344 attacks and 83 deaths. The largest number of attacks occurred during the months of Isfandar, Farwardi, Ardibehisht with a recrudescence in the month of Thir. (See tables and charts below). Most of the cases occurred among the unprotected persons. The number of vaccinations carried out this year was, 377,084 see part VI of this report. Vaccinators work is supervised by all the Public Health Staff, and Health Sub-Inspectors also vaccinate