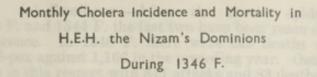

nstanced this year in Warangal town. Here a sudden outbreak causing a hundred deaths in three days in the month of Amerdad 1346 Fasli, was immediately brought under control by the District Health Officer with the active help and co-operation of the First Taluqdar, Mr. Rahmatullah Shareef.

Inoculation against cholera is used for individual protection with good results. 153,977 anti-cholera inoculations were performed this year as against 86,654 during 1345 Fasli. This year the Bombay Public Health Department were unable to bear expenditure on inoculating intending pilgrims against cholera. Centres were established during the month of Shehrewar at Latur in Osmanabad, Parli in Bir and Koregaon in Parbhani districts, and all pilgrims passing these Centres were inoculated free of cost.











Monthly Cholers Incidence and Morrality in H.E.H. the Missmi's Conditions During 1346 F.



(c) Small-pox.—After the severe epidemics during 1343 F. and 1344 F. the last two have been years of comparative quiescence. In 1346 F. there were 245 deaths reported from small-pox against 1,166 in the preceding year. Osmanabad again leads in this respect with 344 attacks and 83 deaths. The largest number of attacks occurred during the months of Isfandar, Farwardi, Ardibehisht with a recrudescence in the month of Thir. (See tables and charts below). Most of the cases occurred among the unprotected persons. The number of vaccinations carried out this year was, 377,084 see part VI of this report. Vaccinators work is supervised by all the Public Health Staff, and Health Sub-Inspectors also vaccina