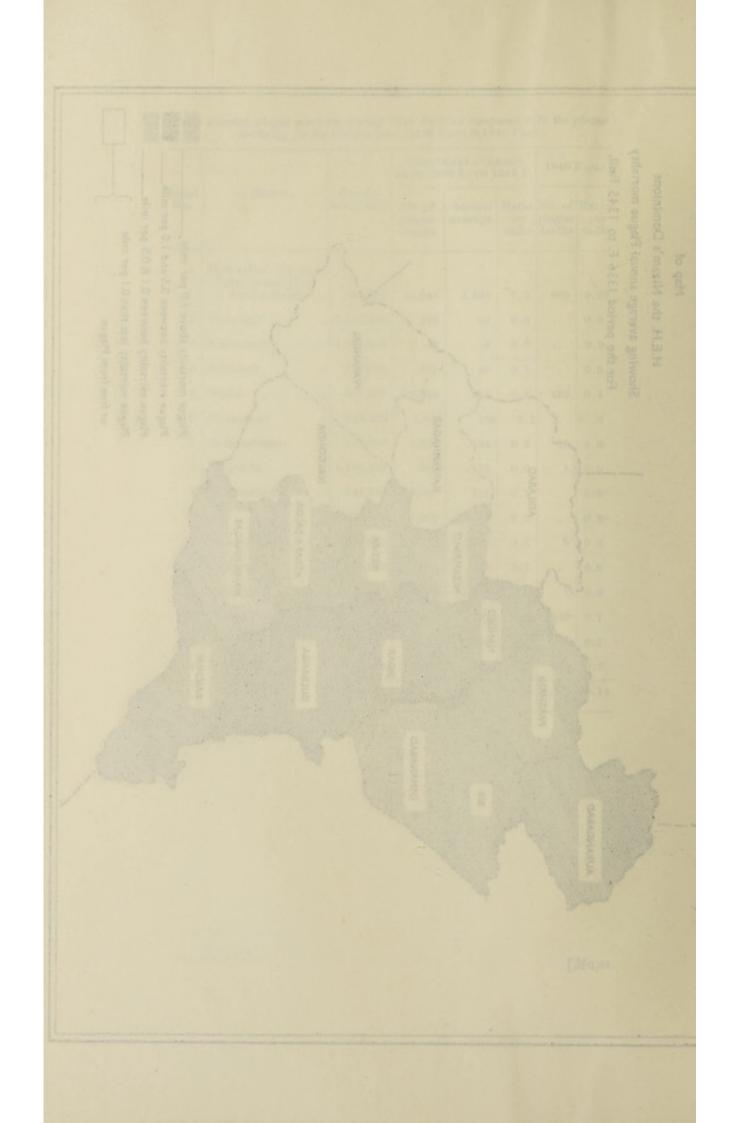

| 1,132          | 1.6                   | 480                        | 0.7                   |
| 15            | Raichur .                                                  | . 987,585              | 2,588                      | 259            | 0.3                   | 43                         | 0.1                   |
| 16            | Bidar                                                      | 873,615                | 5,203                      | 520            | 0.6                   | 685                        | 0.8                   |
| band.         | Total .                                                    | 14,436,148             | 58,063                     | 5,806          | 0.4                   | 2,145                      | 0.14                  |











(b) Cholera.—The cause of cholera is always a polluted water-supply. With a protected and ample supply of water, epidemics of cholera do not occur. Once an epidemic has broken out, the proportion of cases will increase by insufficient isolation of patients, contamination of foodstuff by flies and the most important of all by delay in the disinfection of the infected wells and rivers. Cholera has been well controlled, whenever reports have reached the District Health Officer promptly.

Cholera outbreaks of a severe nature occur periodically in relationship with periods of deficient rainfall. After the year 1339 F., when more than 15,000 deaths from cholera were recorded, 1345 F. and 1346 F. were epidemic years. These two years have accounted for 11,095 and 9,548 deaths. The cholera