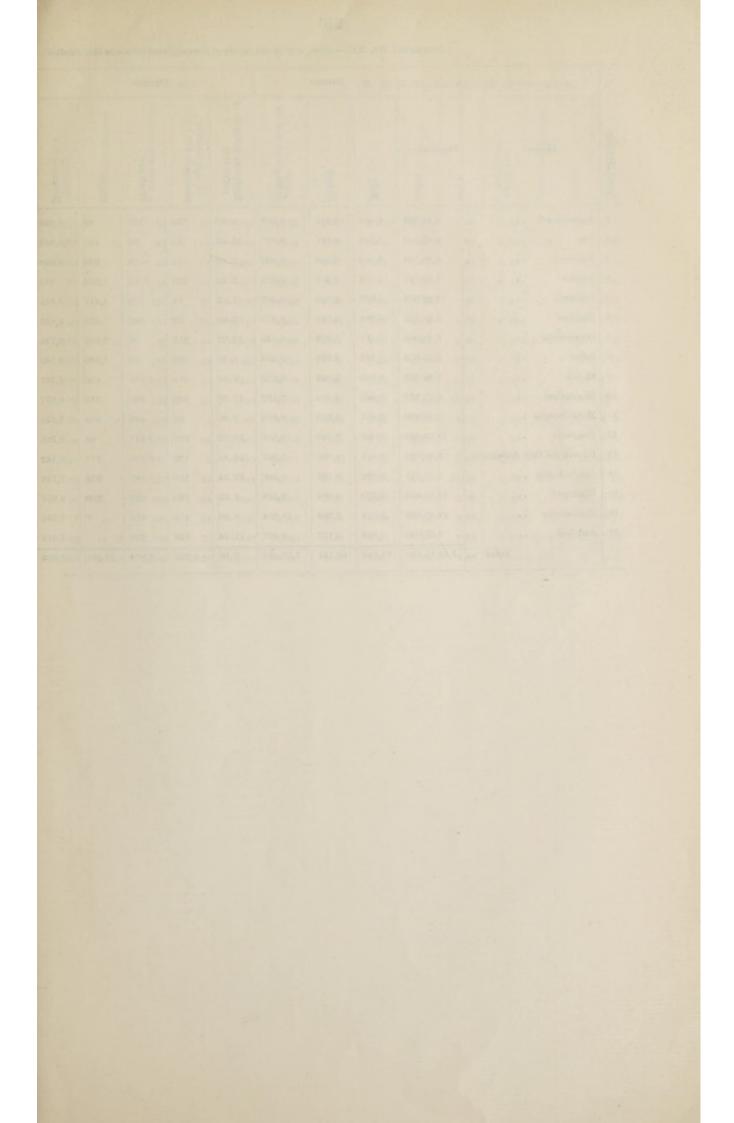

### MEDICAL STATISTICS.

There was steady increase in the attendance of patients in all the Government Hospitals.

The total number of new patients treated during the year in all the hospitals and dispensaries including jail hospitals and aided dispensaries was 24,01,906 against 21,67,612 in the previous year, showing an increase of 2,34,294. The total number of return visits or old patients treated was 38,19,782 against 34,69,781 last year. The daily average of patients was 17,046 as compared with 15,566 in the preceding year. The figures for the last five years of the total number of patients treated by the Government Hospitals and Dispensaries are as follows:—

| Fasli Year. | Number of patients treated.<br>(New and Old) | Daily average<br>attendance. |
|-------------|----------------------------------------------|------------------------------|
| 1339 F.     | 36,05,412                                    | 9,838                        |
| 1340 F.     | 40,44,321                                    | 11,125                       |
| 1341 F.     | 47,68,725                                    | 13,065                       |
| 1342 F.     | 56,37,393                                    | 15,566                       |
| 1343 F.     | 62,21,688                                    | 17,046                       |

### (a) In-patients.—(Statement No. II).

(i) 30,356 new in-patients were admitted in all the hospitals and dispensaries against 25,725 in the preceding year. Their respective treatment days were 4,18,850 compared with 3,80,933 in 1342 Fasli. The daily average attendance of inpatients rose from 1055.14 to 1230.70 in the year under report. The result of treatment of those leaving the hospital was as follows:—

|                     |   | 1342 F. | 1343 F. |
|---------------------|---|---------|---------|
| Cured               |   | 16,487  | 19,746  |
| Relieved            |   | 3,172   | 3,931   |
| Discharged otherwis | e | 3,144   | 3,724   |

(*ii*) *Deaths.*—1,882 deaths were registered in the various hospitals and dispensaries against 1,976 last year. The death rate was 6.3 against 7.7 in the preceding year.

(*iii*) Beds.—During the year 2,006 beds were available against 1,516 reported last year.

(b) Out-patients.—23,71,550 new out-patients were treated in all the hospitals and dispensaries compared with 21,41,887 in the preceding year, an increase of 2,29,663 patients. Their return visits aggregated 34,00,932 against 30,88,788 in 1342 Fasli. The daily average attendance of out-patients was 15,815 against 14,511 in the preceding year.

Diseases Treated.—(Statement No. III.) Among the diseases of the out-patients treated in 1343 Fasli the following are shown in the order of their prevalence.

| Fevers                             | <br>2,64,123 |
|------------------------------------|--------------|
| Diseases of the digestive system   | <br>2,33,225 |
| Diseases of the respiratory system | <br>2,15,520 |
| Ulcers                             | <br>1,74,127 |
| Diseases of the ear                | <br>1,50,850 |
| Diseases of the eye                | <br>1,19,853 |
| Pyrexia of uncertain origin        | <br>1,15,873 |
| Injuries                           |              |
| Diseases of the connective tissues | <br>60,424   |

The diseases most prevalent among the in-patients during the year were as follows:—(Statement No. IV).

| Diseases.                           | Number<br>treated. | Number of deaths. |  |
|-------------------------------------|--------------------|-------------------|--|
| Diseases of the generative system.  | 2,649              | 73                |  |
| Injuries                            | 2,485              | 155               |  |
| Fevers                              | 2,005              | 46                |  |
| Diseases of the Nervous system      | 883                | 75                |  |
| Diseases of the connective tissues. | 1,276              | 43                |  |