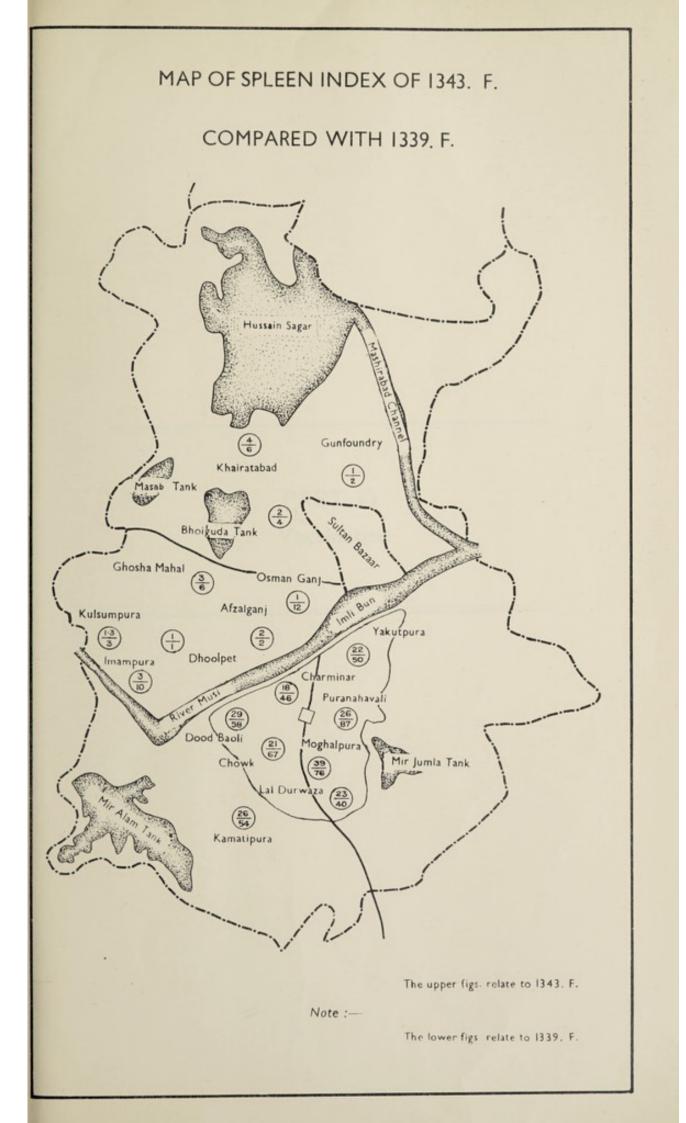

| 3,846                |
| 979         | 31,321               | 41,621               | 35,696               | 38,940               | 17,814                   | 15,550            | 14,144               | 19,051               | 21,095            | 21,154               | 25,729                   | 24,584            | 22,619            | 29,235            | 36,579            | 39,265               |
| 28          | 14                   | 16                   | 18                   | 11                   | 58                       | 45                | 42                   | 43                   | 22                | 20                   | 44                       | 25                | 31                | 25                | 19                | 9                    |

24-M

249-M .....





## PART VI

Vaccination



## PART VI

### VACCINATION.

The following table shows the total number of vaccinations performed during the year compared with that of the previos year (Statement No. XIX):—

| Yea          | r | 1 |   | rimary<br>cinations |   | accina-<br>ions | 7 | l'otal   |
|--------------|---|---|---|---------------------|---|-----------------|---|----------|
| 1343 F.      |   |   |   | 2,95,755            |   | 10,158          |   | 8,05,908 |
| 1342 F.      |   |   |   | 2,03,173            |   | 2,748           |   | 2,05,916 |
| Increase (+) |   |   | + | 92,582              | + | 7,410           | + | 99,992   |

It will be seen from the above that the number of Primary Vaccinations has increased considerably. The increase in revaccination is not very satisfacto