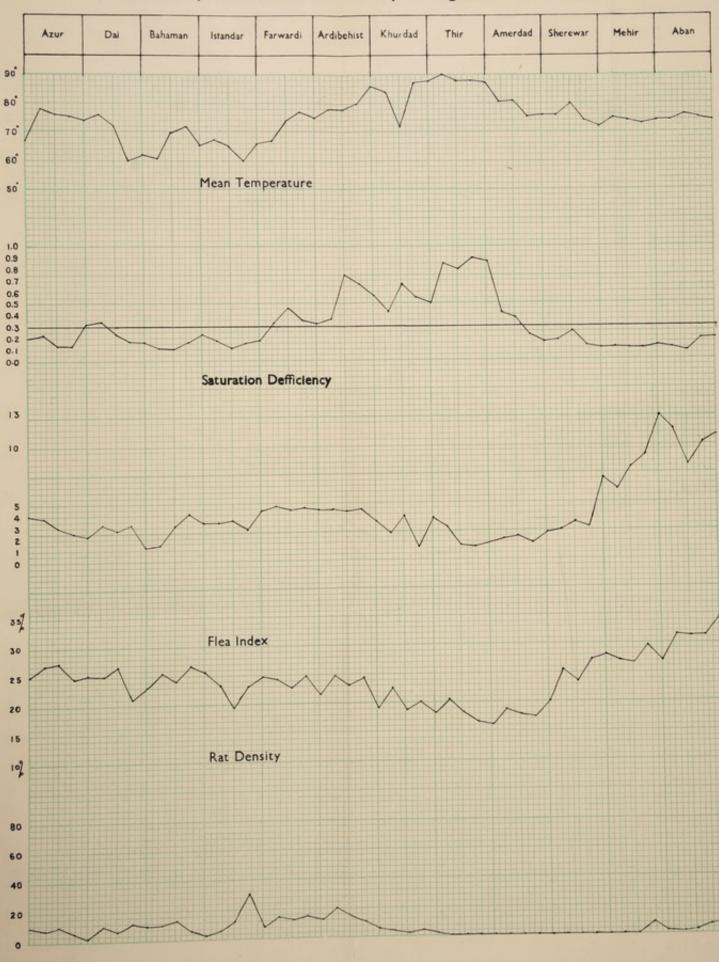

|         | 200              | 0       | 0       | 200 0 0                  |                      |                                                                  |
| 14        | Water tax                                                         |         | 27               | 0       | 0       |                          | 27 0 0               |                                                                  |
|           | Total                                                             |         | 78,331           | 0       | 0       | 73,232 12 3              | 5,098 3 9            |                                                                  |

Statement showing the annual budget and expenditure of the special Plague department during the year 1343 Fasti.



## Chart showing relationship between Temperature, Saturation defficiency, Flea index, Rat Density & Plague cases for 1343 F.

in olasten gulwork onci Dana

## PART V

Special Malaria Department

.



## PART V

### SPECIAL MALARIA DEPARTMENT.

Dr. L. D. Khatri remained in charge of the Anti-Malaria Department until 19th Meher when Dr. Md. Maqbool Ali was appointed. The staff consists of one Assistant Surgeon, two sub-Assistant Surgeons and ten Health Sub-Inspectors.

From 1st Azoor to 30th Bahman 15 Muccadums, 100 Kamaties and 25 Kamatans were employed in Field work. From 1st Isfandar to the end of Khurdad this staff was reduced to 8 Muccadums, 40 Kamaties and 12 Kamatans. As a result of experience the seasonal increase of field workers was found unnecessary and the number of permanent