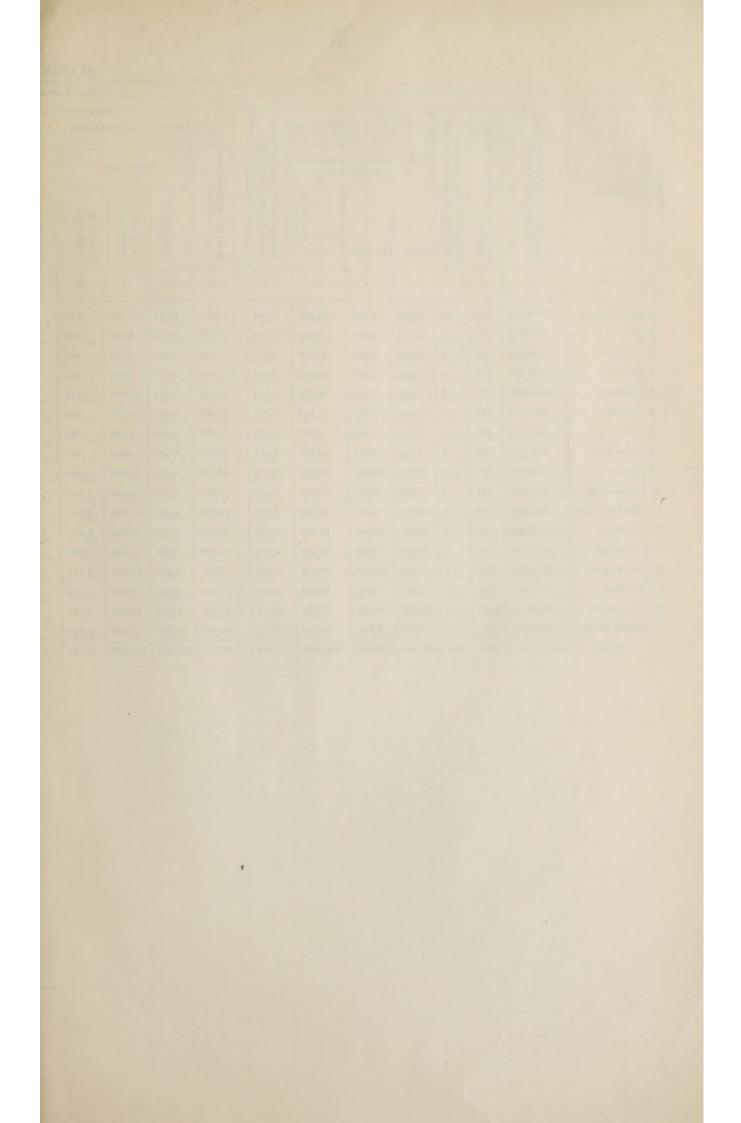

Surgical Operations.—73,313 Surgical operations were performed during the year in all the Medical institutions against 66,459 in the preceding year. The details of principal and secondary operations were as follows:—

| Principal operations | <br> | 72,241 |
|----------------------|------|--------|
| Secondary operations | <br> | 1,072  |

Of these 10,886 were major and selected and 62,427 were minor as compared with 5,095 and 60,296 respectively in 1342 Fasli. The result of treatment in comparison with the preceding year is shown below:—

|                    |          | 1342 Fasli. | 1343 Fasli. |
|--------------------|----------|-------------|-------------|
| Cured              |          | 63,108      | 69,408      |
| Relieved           |          | 1,679       | 2,094       |
| Discharged otherw  | ise      | 372         | 441         |
| Died               |          | 230         | 243         |
| Remaining under to | reatment | 222         | 277         |
|                    | Total    | 65,611      | 72,463      |

The ratio of deaths per cent. worked out to 0.33 against 0.35 in 1342 Fasli.

### CLASSIFICATION OF PATIENTS.

Sex.—(Statement No. VI). Classified according to sex, the patients treated during the year were as follows:—

|                 |       |    | 1342 Fasli. | 1343 Fasli. |
|-----------------|-------|----|-------------|-------------|
| Men             |       |    | 9,65,448    | 10,55,035   |
| Women           |       | 1. | 4,30,913    | 4,99,084    |
| Male children   |       |    | 4,58,391    | 5,06,074    |
| Female children |       |    | 3,12,215    | 3,41,713    |
|                 | Total |    | 21,66,967   | 24,01,906   |

Religion.—(Statement No. VI). The total number of patients treated in 1343 Fasli are classified below according to communities:—

|              |       | 1342 Fasli    | 1343 Fasli | +- | Increase<br>Decrease |
|--------------|-------|---------------|------------|----|----------------------|
| Muslims      | <br>  | <br>11,61,840 | 12,81,294  | +  | 1,19,454             |
| Hindus       | <br>  | <br>9,76,565  | 10,76,683  | +  | 1,00,118             |
| Christians   | <br>  | <br>18,115    | 30,801     | +  | 12,686               |
| Other castes | <br>  | <br>10,447    | 13,128     | +  | 2,681                |
|              | Total | <br>21,66,967 | 24,01,906  | +  | 2,34,939             |