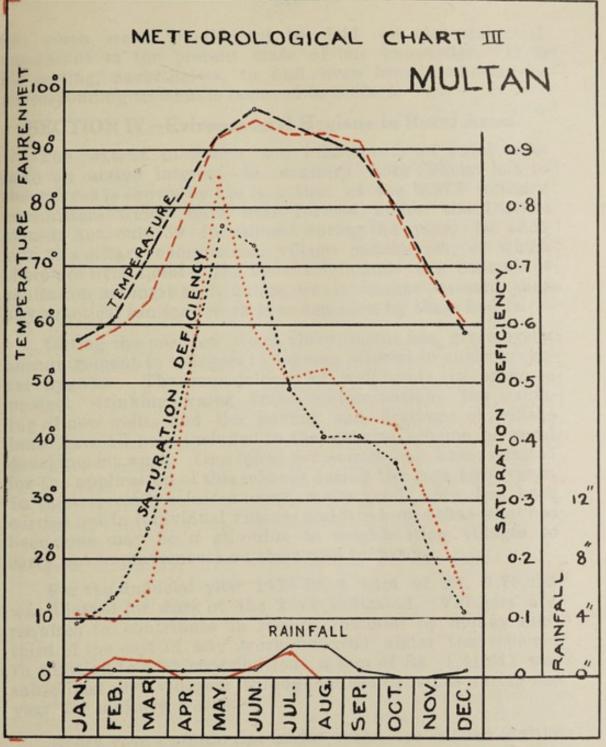

h contribute to the outbreak of epidemics and



"NORMAL" TEMPERATURE, SATURATION DEFICIENCY AND RAINFALL ARE SHOWN IN BLACK. THE MEAN TEMPERATURE, MEAN SATURATION DEFICIENCY AND ACTUAL RAINFALL FOR THE YEAR 1939 ARE SUPERIMPOSED IN RED. THE DATA FOR LAHORE REPRESENT CLIMATIC CONDITIONS IN A TYPICAL PLAINS AREA OF THE PUNJAB.



"NORMAL" TEMPERATURE, SATURATION AND RAINFALL DEFICIENCY ARE SHOWN THE MEAN BLACK. TEMPERATURE, SATURATION DEFICIENCY AND YEAR FOR ACTUAL RAINFALL THE SUPERIMPOSED IN RED. ARE 1939 REPRESENT FOR RAWALPINDI DATA CLIMATIC CONDITIONS TYPICAL IN A SUBMONTANE AREA OF THE PUNJAB.



MORRARUTAS SATURATION SATURATION SATURATION SATURATION THE MEAN TEMPERATURE SHOWN MEAN SATURATION SATURATION SATURATION SATURATION FOR THE RESENT THE CONDITIONS IN A TYPICAL CLIMATIC CLIMAT



"NORMAL" TEMPERATURE, SATURATION DEFICIENCY RAINFALL ARE AND SHOWN MEAN TEMPERATURE, IN BLACK. THE MEAN SATURATION DEFICIENCY AND ACTUAL RAINFALL FOR THE YEAR 1939 ARE SUPERIMPOSED IN RED. THE DATA FOR MULTAN REPRESENT CLIMA-TIC CONDITIONS IN THE WESTERN DRY THE PUNJAB. AREA OF



DERIGIENCY AND RAINFALL ARE SHOWN
IN BEACK THE MEAN TEMPERATURE,
MEAN SATURATION DEFICIENCY AND
ACTUAL RAINFALL FOR THE YEAR 1939
ARE SUPERIMPOSED IN REPRESENT CLIMAFOR MULTAN REPRESENT CLIMATIC COMDITIONS IN THE WESTERN DRY
AREA OF THE PUNJAB.

too much stress should not be laid on meteorological conditions in the present state of our knowledge. It is interesting, nevertheless, to find even broad associations corresponding to what is believed to be fact.

## SECTION IV—Evironmental Hygiene in Rural Areas.

The