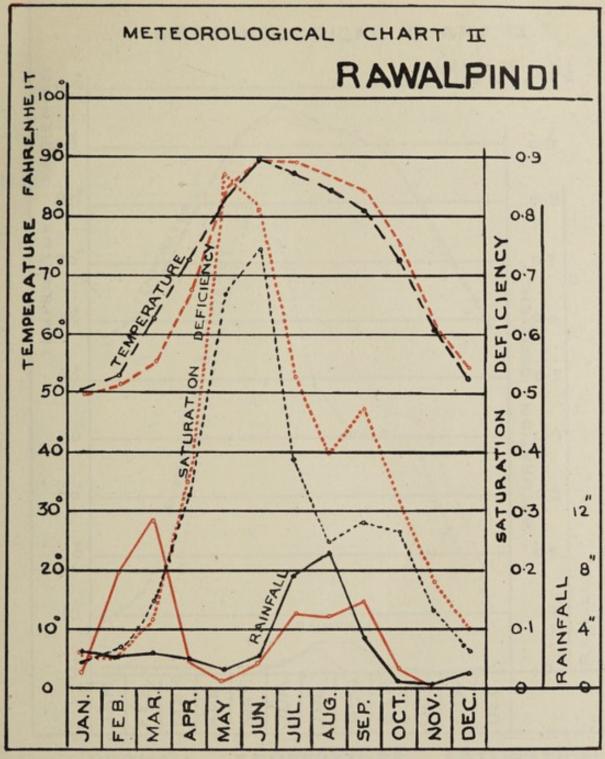

ox. For a succession of years these conditions have obtained in the Punjab, and the period 1937—39 has been marked by a rise in the incidence of smallpox.

The absence of high humidity, which favours the outbreak and spread of cholera, has been associated with an absence of that disease.

The exact role of meteorological conditions relative to the development of epidemic disease has not so far been determined with absolute certainty. There are many other factors which contribute to the outbreak of epidemics and



"NORMAL" TEMPERATURE, SATURATION DEFICIENCY AND RAINFALL ARE SHOWN IN BLACK. THE MEAN TEMPERATURE, MEAN SATURATION DEFICIENCY AND ACTUAL RAINFALL FOR THE YEAR 1939 ARE SUPERIMPOSED IN RED. THE DATA FOR LAHORE REPRESENT CLIMATIC CONDITIONS IN A TYPICAL PLAINS AREA OF THE PUNJAB.



"NORMAL" TEMPERATURE, SATURATION AND RAINFALL DEFICIENCY ARE SHOWN THE MEAN BLACK. TEMPERATURE, SATURATION DEFICIENCY AND YEAR FOR ACTUAL RAINFALL THE SUPERIMPOSED IN RED. ARE 1939 REPRESENT FOR RAWALPINDI DATA CLIMATIC CONDITIONS TYPICAL IN A SUBMONTANE AREA OF THE PUNJAB.



MORRARUTAS SATURATION SATURATION SATURATION SATURATION THE MEAN TEMPERATURE SHOWN MEAN SATURATION SATURATION SATURATION SATURATION FOR THE RESENT THE CONDITIONS IN A TYPICAL CLIMATIC CLIMAT



"NORMAL" TEMPERATURE, SATURATION DEFICIENCY RAINFALL ARE AND SHOWN MEAN TEMPERATURE, IN BLACK. THE MEAN SATURATION DEFICIENCY AND ACTUAL RAINFALL FOR THE YEAR 1939 ARE SUPERIMPOSED IN RED. THE DATA FOR MULTAN REPRESENT CLIMA-TIC CONDITIONS IN THE WESTERN DRY THE PUNJAB. AREA OF



DERIGIENCY AND RAINFALL ARE SHOWN
IN BEACK TH