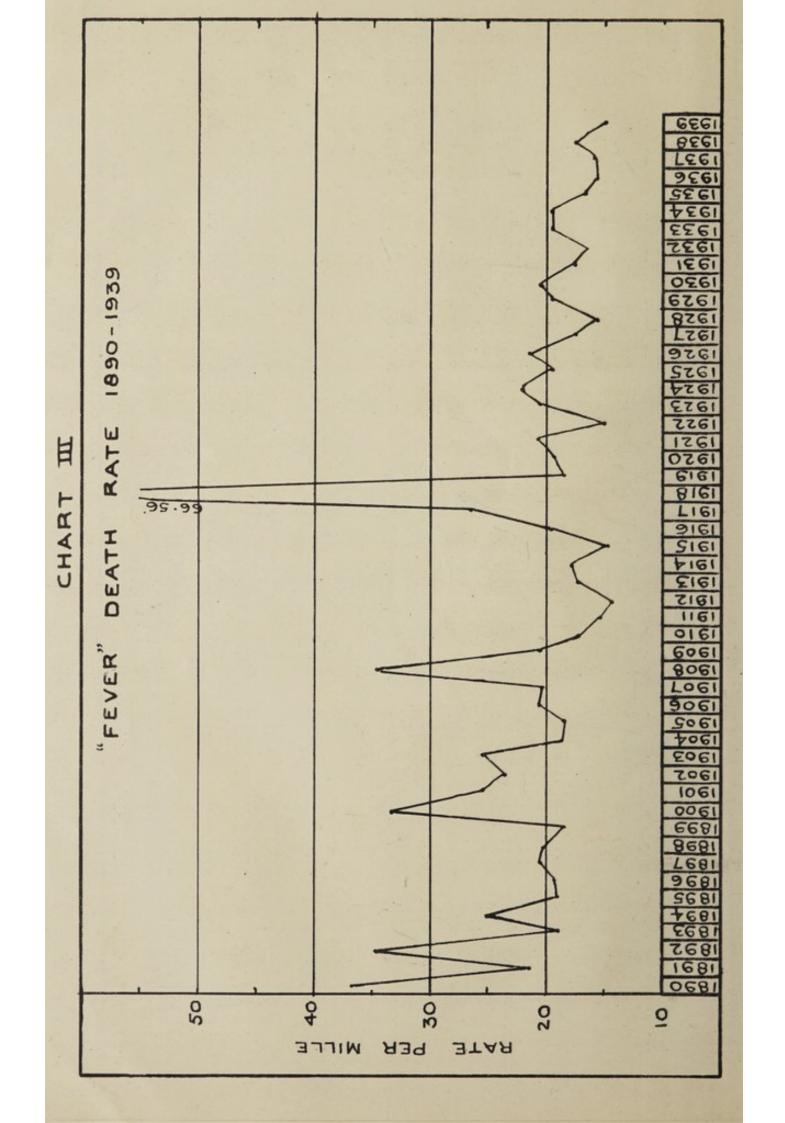

|  |     |          |
|   |  |   |   |          |  |     |          |
|   |  |   |   |          |  |     |          |
|   |  |   |   |          |  |     |          |
|   |  |   |   |          |  |     |          |
|   |  |   |   |          |  |     |          |
|   |  |   |   |          |  |     | 18-088   |
|   |  |   |   |          |  |     |          |
|   |  |   |   |          |  |     |          |
|   |  |   |   |          |  |     |          |
|   |  |   |   |          |  |     |          |
|   |  |   |   |          |  |     |          |
|   |  |   |   |          |  |     |          |
|   |  |   |   |          |  |     |          |
|   |  |   |   |          |  |     |          |
|   |  | 1 |   |          |  |     |          |
|   |  |   |   |          |  |     |          |



of deaths was 5,455. This would seem to indicate that more people than formerly enjoy relative, if not absolute, protection, and points to the necessity for systematic revaccination in order that a high degree of immunity may be maintained throughout life.

Fevers.—As already mentioned, over two-thirds of the total deaths which occur in the Province in a year are registered as due to fevers. If we are to regard the results obtained by the medical registrars in Amritsar (who investigated deaths registered as due to fevers of one kind or another) as typical of what obtains elsewhere, a consideration of the individual diseases included under the head "fevers" seems hardly worthwhile. But at least we know that malaria was not unduly prevalent during 1939.

The usual sudden rise in the number