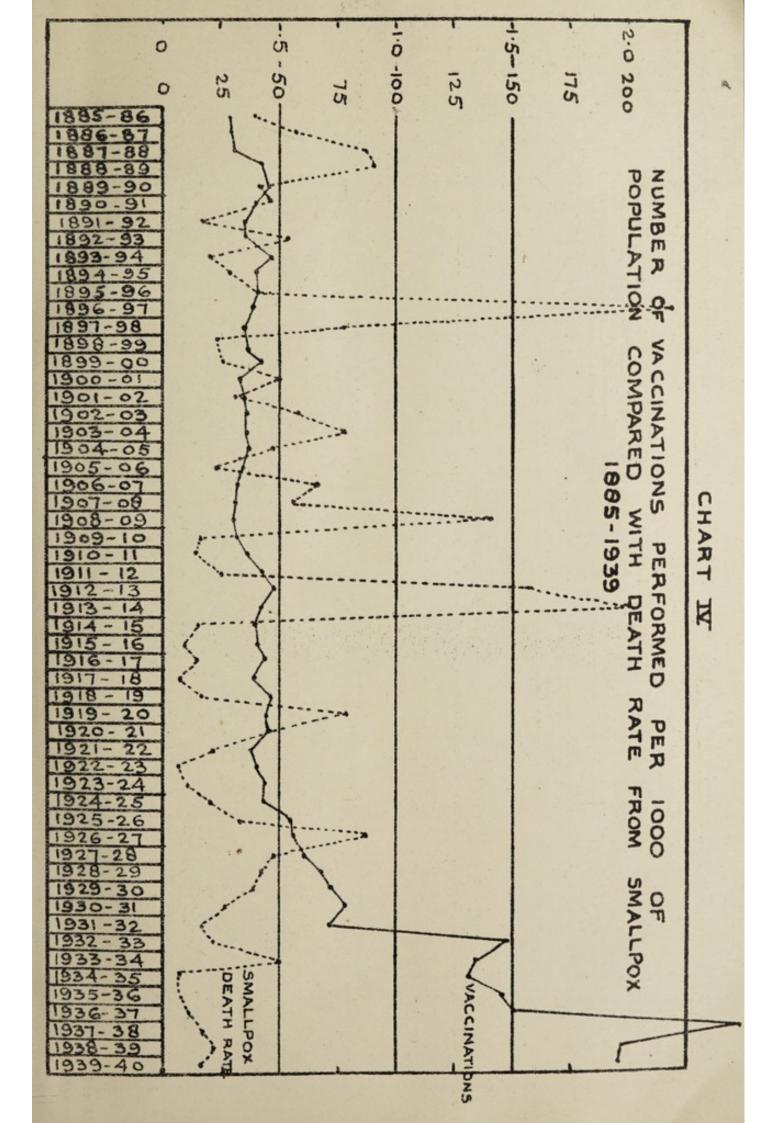

hs are never registered, with the result that children remain unvaccinated.
- In 1939 over 50 per cent of the total number of deaths from smallpox occurred amongst individuals under five years of age.
- (2) Failure to report smallpox in a community when it first occurs.

Sixty-six per cent of notifications of the occurrence of small-pox are late notifications, i.e., they are made anything from a week to a month after the occurrence.

disease appeared in the Panjab, in which no case has been

There are in the Punjab a number of Indian States in which smallpox is very prevalent. The districts of the Punjab adjoining these States suffer far more from smallpox than other districts.

In 1939 there were 12,650 cases of smallpox with 4,311 deaths. In 1938 there were 12,307 cases, but the number



|   |  |   |   |          |  | 3.2 | 6-98811  |
|---|--|---|---|----------|--|-----|----------|
|   |  |   |   |          |  |     |          |
|   |  |   |   |          |  | . 0 |          |
|   |  |   |   |          |  |     |          |
|   |  |   |   |          |  |     |          |
|   |  |   |   |          |  | 10  |          |
|   |  |   |   |          |  |     |          |
| 1 |  |   |   |          |  |     |          |
|   |  |   |   |          |  |     |          |
|   |  |   |   |          |  |     |          |
|   |  |   |   | ******** |  |     |          |
|   |  |   | - |          |  |     |          |
|   |  |   |   |          |  |     |          |
|   |  |   |   |          |  |     |          |
|   |  |   |   |          |  |     |          |
|   |  |   |   |          |  |