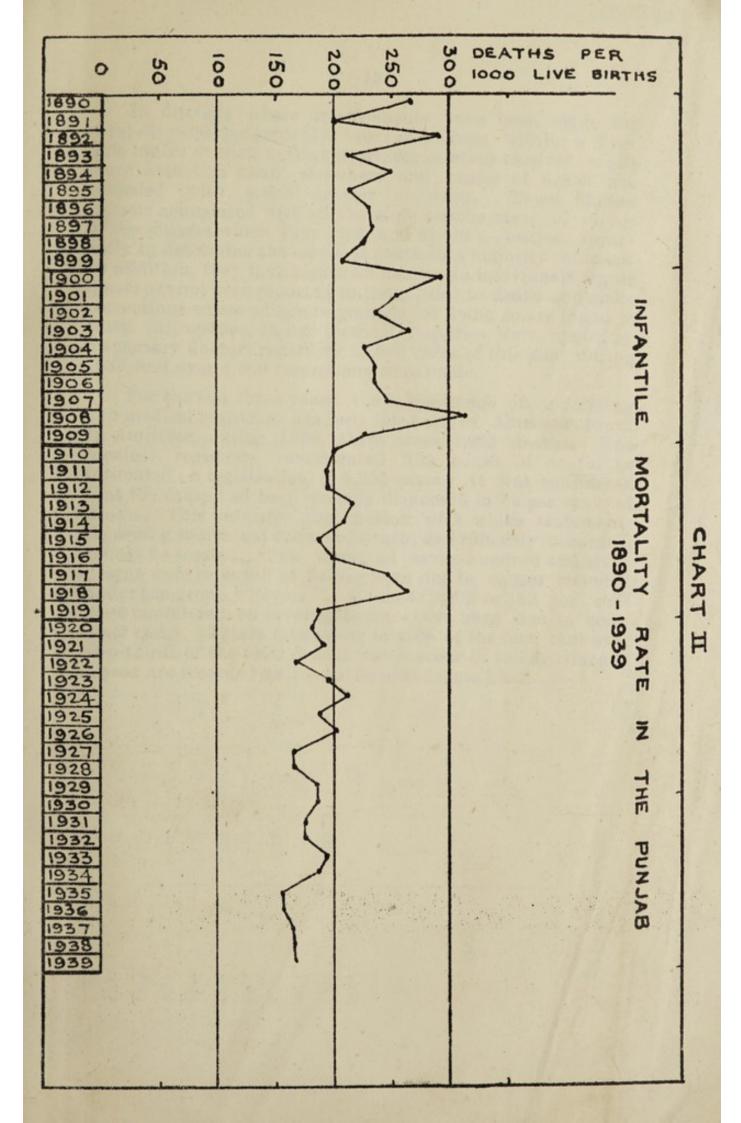

rs that improvement in birth and death registration is not to be expected by employing mere persuasion. In rural areas stricter control of local reporting agencies is required and this can only be exercised through Deputy Commissioners. During 1939, Government agreed to District Medical Officers of Health being appointed as Public Officers, in order that they may be in a position to file complaints against village lambardars and chowkidars who fail to notify births, deaths, and cases of infectious disease. Fees for serving and executing processes on behalf of the presecution will be waived. If defaulters be strictly dealt with by magistrates dealing with cases of this kind, a material improvement may be expected. In certain districts, the improvement has, in fact, already become evident.



In districts where arrangements have been made for rural dispensary doctors to tour in villages within a five-mile radius of their headquarters, registration receives much more attention than elsewhere and causes of death are recorded with much greater accuracy. These officers become acquainted with all the more serious cases of illness in the villages which they visit, and are in a position accurately to determine the cause of death in a majority of cases. In addition, they investigate all deaths in individuals whose illness has not been reported to them prior to death and make corrections where adequate grounds for doing so are found to exist. Altogether, in five districts, inquiries were made by dispensary doctors regarding 15,000 cases of this kind during 1939, and over 4,000 correct