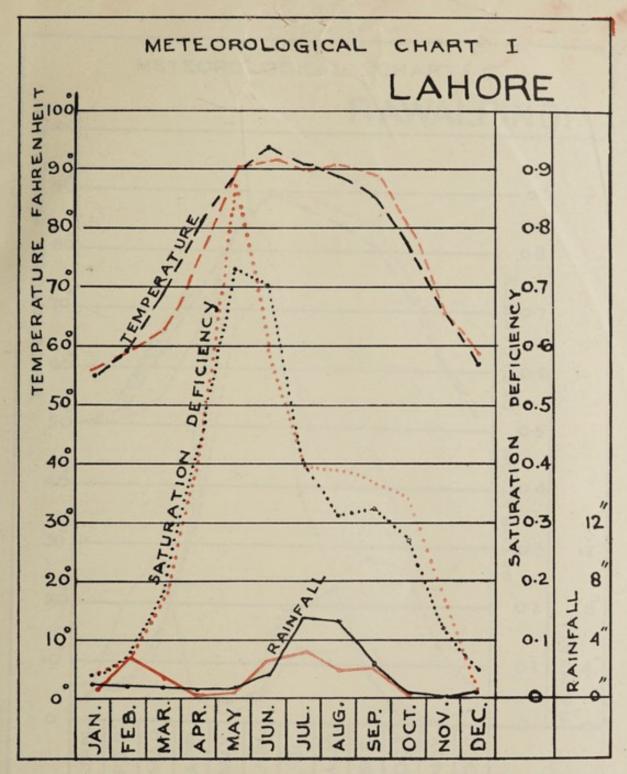

ugust, were unfavourable to the development of epidemic malaria, and as has been already indicated, there was, in fact, compara tively little malaria during the year.

Low atmospheric humidity following a relative failure of monsoon rains is favourable to the development of small-pox. For a succession of years these conditions have obtained in the Punjab, and the period 1937—39 has been marked by a rise in the incidence of smallpox.

The absence of high humidity, which favours the outbreak and spread of cholera, has been associated with an absence of that disease.

The exact role of meteorological conditions relative to the development of epidemic disease has not so far been determined with absolute certainty. There are many other factors which contribute to the outbreak of epidemics and



"NORMAL" TEMPERATURE, SATURATION DEFICIENCY AND RAINFALL ARE SHOWN IN BLACK. THE MEAN TEMPERATURE, MEAN SATURATION DEFICIENCY AND ACTUAL RAINFALL FOR THE YEAR 1939 ARE SUPERIMPOSED IN RED. THE DATA FOR LAHORE REPRESENT CLIMATIC CONDITIONS IN A TYPICAL PLAINS AREA OF THE PUNJAB.



"NORMAL" TEMPERATURE, SATURATION AND RAINFALL DEFICIENCY ARE SHOWN THE MEAN BLACK. TEMPERATURE, SATURATION DEFICIENCY AND YEAR FOR ACTUAL RAINFALL THE SUPERIMPOSED IN RED. ARE 1939 REPRESENT FOR RAWALPINDI DATA CLIMATIC CONDITIONS TYPICAL IN A SUBMONTANE AREA OF THE PUNJAB.



MORRARUTAS SATURATION SATURATION SATURATION SATURATION THE MEAN TEMPERATURE SHOWN MEAN SATURATION SATURATION SATURATION SATURATION FOR THE RESENT THE CONDITIONS IN A TYPICAL CLIMATIC CLIMAT



"NORMAL" TEMPERATURE, SATURATION DEFICIENCY R