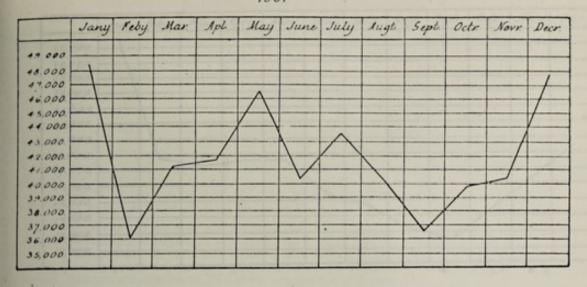

(b) The Malaria of the East .- Chart IV. shows the curve of the total number of cases of disease very high in January, and falling rapidly in February, and then more slowly to a minimum in September, and then gradually rising.

Chart V. shows the curve of malaria in the east very high in January, falling to a minimum

in August and September, and then rising.

Chart VI. shows the curve of the total rainfall in the east, very low in January, rising to a small height in April, declining to a minimum in July, and rising to a maximum in November, and falling in December.

Remarks on the Eastern Curves .- The similarity of the eastern curves is more marked than that of the western. The main feature of the curves is the loop formation running in the total diseases from January to January of the next year as the highest point, and the lowest point being in September, or in the cases of the rainfall from November to November, with the lowest point in July. Again the rainfall curve precedes the rise of total disease and the rise of malaria. Again the malarial curve is similar to that of total disease, and indeed is its main factor.