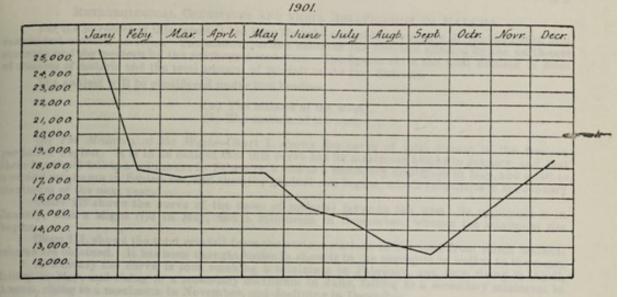

The subject will be considered under two heads

(a) The malaria of the west. (b) The malaria of the east.

(a) The Malaria of the West .- Chart I. shows the curve of total disease in the western portion of Ceylon. It is to be noticed that this curve has its maximum height in January, and that there is a rapid fall to a minimum in February, a rise to a secondary maximum in May, and a fall to a second minimum in September, and then the gradual rise begins, which culminates in the January maximum of the next year.

Chart II. shows the curve of the cases of malarial fever in the west: its maximum is in January, with a slight rise in May, and a minimum in September, whence the maximum rise

begins.

Chart III. shows the total rainfall from the various stations in the west from which malarial returns are obtained. It has been thought better to show it in the aggregate as well as in the mean.

Remarks on the Western Curves .- It will at once be seen that there is a general similarity among the three western curves. The rainfall curve reaches its highest point two months before the highest point of the total disease. The highest point of total disease closely compares with the highest point of malarial disease, each having a maximum in January, a secondary maximum in May, and a minimum in September.

Remarks on the Malarial Curve. - On comparing the malarial curve with the curve of rainfall it will be noticed that the rainfall begins to rise in August, reaches its maximum in November, and declines in December and January, while the malarial curve and that of total disease begins to rise from September through October, November, and December to reach a maximum in January. There is a secondary rise in the western curves in May after the rainfall in April, while the rain of June does not produce a rise in the malarial curve, and hence only a slight rise in total diseases