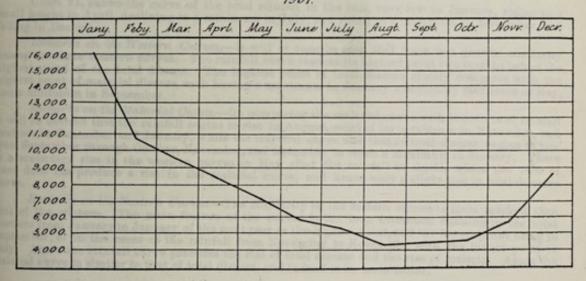

(b) The Malaria of the East .- Chart IV. shows the curve of the total number of cases of disease very high in January, and falling rapidly in February, and then more slowly to a minimum in September, and then gradually rising.

Chart V. shows the curve of malaria in the east very high in January, falling to a minimum

in August and September, and then rising.

Chart VI. shows the curve of the total rainfall in the east, very low in January, rising to a small height in April, declining to a minimum in July, and rising to a maximum in November, and falling in December.

Remarks on the Eastern Curves .- The similarity of the eastern curves is more marked than that of the western. The main feature of the curves is the loop formation running in the total diseases from January to January of the next year as the highest point, and the lowest point being in September, or in the cases of the rainfall from November to November, with the lowest point in July. Again the rainfall curve precedes the rise of total disease and the rise of malaria. Again the malarial curve is similar to that of total disease, and indeed is its main factor.