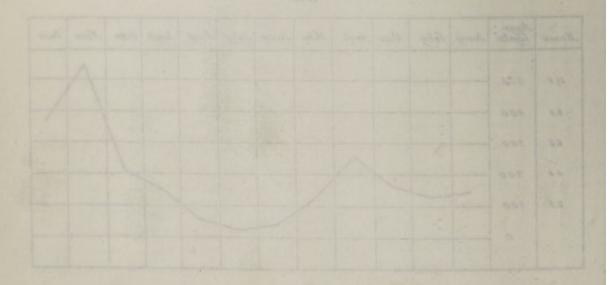

Chart 1.
Total Diseases in the West

Chart II.

Malaria in the West
1901.

Chart III.
Total Rainfall in the West

The subject will be considered under two heads

(a) The malaria of the west. (b) The malaria of the east.

(a) The Malaria of the West .- Chart I. shows the curve of total disease in the western portion of Ceylon. It is to be noticed that this curve has its maximum height in January, and that there is a rapid fall to a minimum in February, a rise to a secondary maximum in May, and a fall to a second minimum in September, and then the gradual rise begins, which culminates in the January maximum of the next year.

Chart II. shows the curve of the cases of malarial fever in the west: its maximum is in January, with a slight rise in May, and a minimum in September, whence the maximum rise

begins.

Chart III. shows the total rainfall from the various stations in the west from which malarial returns are obtained. It has been thought better to show it in the aggregate as well as in the mean.

In January the curve is low, reaching a minimum in February, and then rising in April, falling in May, and rising to a secondary maximum in June, falling to a secondary minimum in August, rising to a maximum in November, and declining in December.

Remarks on the Western Curves .- It will at once be seen that there is a general similarity among the three western curves. The rainfall curve reaches its highest point two months before the highest point of the total disease. The highest point of total disease closely compares with the highest point of malarial disease, each having a maximum in January, a secondary maximum in May, and a minimum in September.

Remarks on the Malarial Curve. - On comparing the malarial curve with the curve of rainfall it will be noticed that the rainfall begins to rise in August, reaches its maximum in November, and declines in December and January, while the malarial curve and that of total disease begins to rise from September through October, November, and December to reach a maximum in January. There is a secondary rise in the western curves in May after the rainfall in April, while the rain of June does not produce a rise in the malarial curve, and hence only a slight rise in total diseases