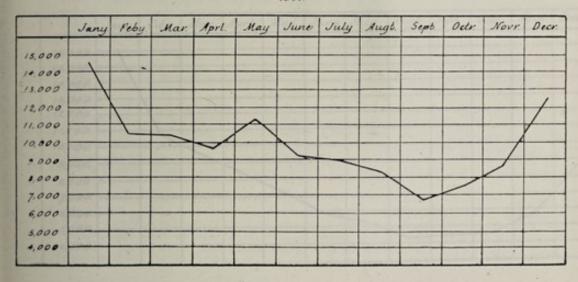

Chart II. shows the curve of the cases of malarial fever in the west: its maximum is in January, with a slight rise in May, and a minimum in September, whence the maximum rise

begins.

Chart III. shows the total rainfall from the various stations in the west from which malarial returns are obtained. It has been thought better to show it in the aggregate as well as in the mean.

Remarks on the Western Curves .- It will at once be seen that there is a general similarity among the three western curves. The rainfall curve reaches its highest point two months before the highest point of the total disease. The highest point of total disease closely compares with the highest point of malarial disease, each having a maximum in January, a secondary maximum in May, and a minimum in September.

Remarks on the Malarial Curve. - On comparing the malarial curve with the curve of rainfall it will be noticed that the rainfall begins to rise in August, reaches its maximum in November, and declines in December and January, while the malarial curve and that of total disease begins to rise from September through October, November, and December to reach a maximum in January. There is a secondary rise in the western curves in May after the rainfall in April, while the rain of June does not produce a rise in the malarial curve, and hence only a slight rise in total diseases