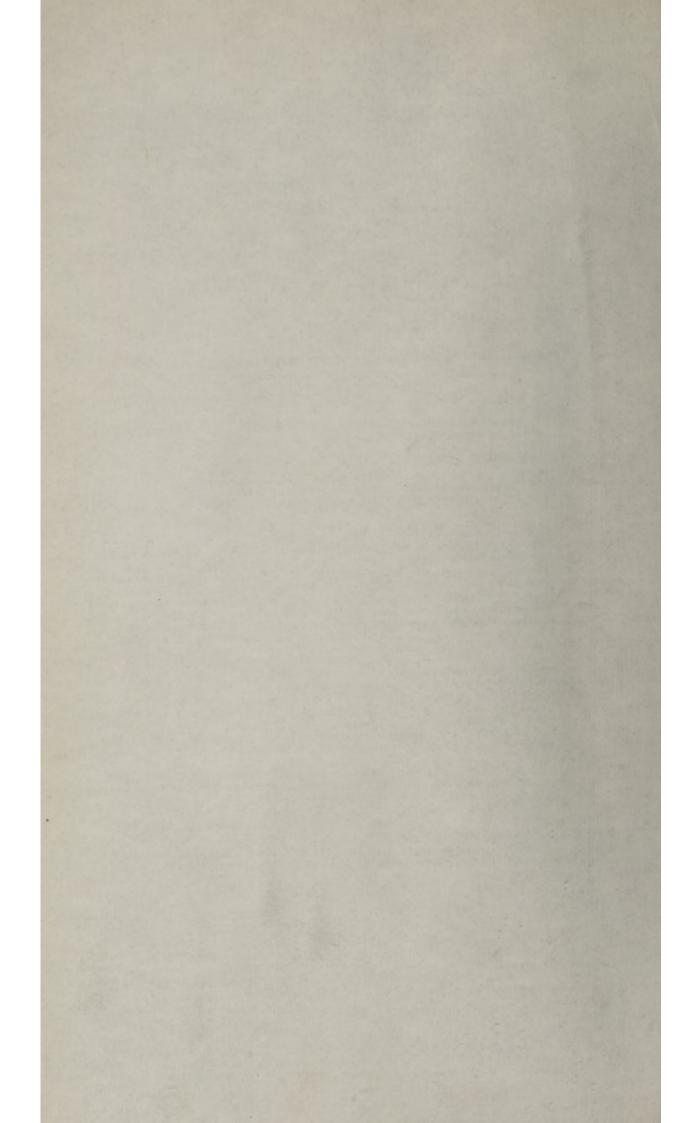

The subject will be considered under two heads

(a) The malaria of the west. (b) The malaria of the east.

(a) The Malaria of the West .- Chart I. shows the curve of total disease in the western portion of Ceylon. It is to be noticed that this curve has its maximum height in January, and that there is a rapid fall to a minimum in February, a rise to a secondary maximum in May, and a fall to a second minimum in September, and then the gradual rise begins, which culminates in the January maximum of the next year.

In January the curve is low, reaching a minimum in February, and then rising in April, falling in May, and rising to a secondary maximum in June, falling to a secondary minimum in August, rising to a maximum in November, and declining in December.

Remarks on the Western Curves .- It will at once be seen that there is a general similarity among the three western curves. The rainfall curve reaches its highest point two months before the highest point of the total disease. The highest point of total disease closely compares with the highest point of malarial disease, each having a maximum in January, a secondary maximum in May, and a minimum in September.

Remarks on the Malarial Curve. - On comparing the malarial curve with the curve of rainfall it will be noticed that the rainfall begins to rise in August, reaches its maximum in November, and declines in December and January, while the malarial curve and that of total disease begins to rise from September through October, November, and December to reach a maximum in January. There is a secondary rise in the western curves in May after the rainfall in April, while the rain of June does not produce a rise in the malarial curve, and hence only a slight rise in total diseases