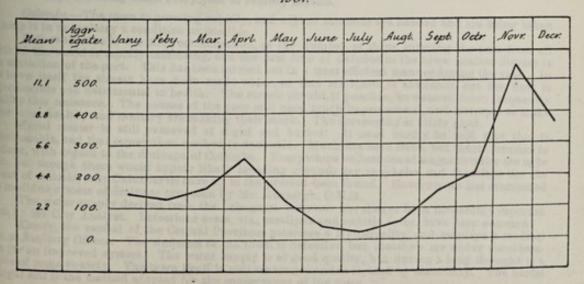

Chart II. shows the curve of the cases of malarial fever in the west: its maximum is in January, with a slight rise in May, and a minimum in September, whence the maximum rise

begins.

Chart III. shows the total rainfall from the various stations in the west from which malarial returns are obtained. It has been thought better to show it in the aggregate as well as in the mean.

In January the curve is low, reaching a minimum in February, and then rising in April, falling in May, and rising to a secondary maximum in June, falling to a secondary minimum in August, rising to a maximum in November, and declining in December.

Remarks on the Western Curves .- It will at once be seen that there is a general similarity among the three western curves. The rainfall curve reaches its highest point two months before the highest point of the total disease. The highest point of total disease closely compares with the highest point of malarial disease, each having a maximum in January, a secondary maximum in May, and a minimum in September.

Remarks on the Malarial Curve. - On comparing the malarial curve with the curve of rainfall it will be noticed that the rainfall begins to rise in August, reaches its maximum in November, and declines in December and January, while the malarial curve and that of total disease begins to rise from September through October, November, and December to reach a maximum in January. There is a secondary rise in the western curves in May after the rainfall in April, while the rain of June does not produce a rise in the malarial curve, and hence only a slight rise in total diseases