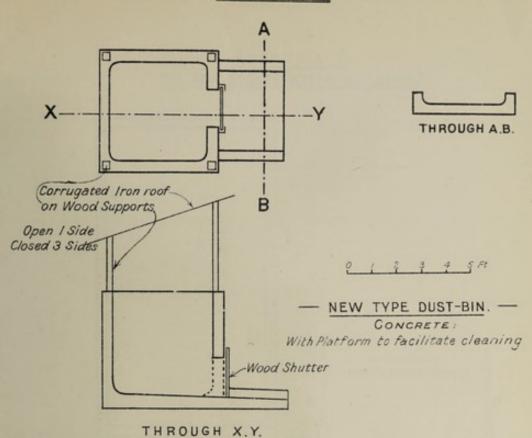

| -                      | 3-mile long.                                                                                                                |  |  |  |
| XIII. | " W. "                                               | To Lagoon                                                                 | - 1                    | 3-mile long.                                                                                                                |  |  |  |
| XIV.  | Contagious Diseases<br>and Segregation<br>Hospitals  | N. of Kotokraba<br>Market Square                                          | 2                      | About this area cleared.<br>Remainder thick bush.                                                                           |  |  |  |

# - APPENDIX Q. -





Brick Lined: Air-tight door to Feeding Hole.



THE NEW SEGGREGATION BUILDING.



543219 5 10 15 30F



# APPENDIX S.

# CAPE COAST CEMETERIES.

|       | Name.              | Owner.                         | Situation.                   | Total<br>Area.    | Area un-<br>occupied. | Remarks.                                        |
|-------|--------------------|--------------------------------|------------------------------|-------------------|-----------------------|-------------------------------------------------|
| I.    | Wesleyan           | Wesleyan Mission.              | Beulah Rd.                   | Sq. ft.<br>37,380 | Sq. ft.<br>1,203      | Brick wall, only<br>used for Office<br>Bearers. |
| II.   | Weslevan           | Do.                            | Jukwa Rd.