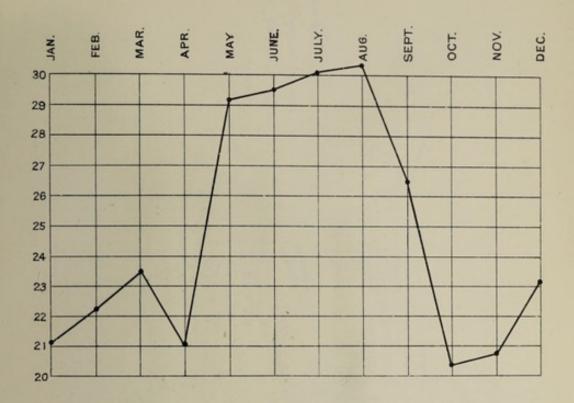

#### METEOROLOGICAL CONDITION.

I attach a Chart showing the difference in the Rainfall between the Colony, Ashanti and the Northern Territories. In the latter place the Rainfall was well up to the average 44.62 inches.