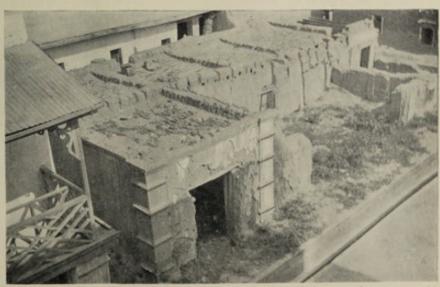

| Dav.      |       | 268                        | 88                                                  | 49                            | 355                                                 | 37       | 337            | 177               |    |    |
| T                                             |               |                                     | School.                             |           |       | Government                 | Mfantispim and Girls' Train-ing College (Wes-leyan) | Nigritian                     | Roman Catholic                                      | S.P.G    | Wesleyan       | Zion              |    |    |

# TYPICAL RUINOUS HOUSES IN CAPE COAST.



Fig. 1. Elmina Read.



Fig. 2. Acquaye Street. Note large portion of wall fallen in.



Fig. 3. Coronation Street. Note bottles and tins on roof.





Fig. 4. Old type swish Incinerator; combustion very incomplete; rubbish put in and taken out at same opening; all openings are air inlets or outlets according to direction of wind.



Fig. 5. Old type galvanized iron Dustbins. Goats, fowls, etc., get in and on and scatter the rubbish; not durable. Public will not take trouble to close lid.



Fig. 6. Old type Latrine; not durable; not drained.





 $\label{eq:Fig.7.} \textit{Fig. 7.} \quad \textit{Top-feed concrete Incinerator.} \quad (\textit{For plan see Appendix Q.})$ 



Fig. 8. Concrete Dustbin, with concrete raking platform. Too high for goats and fowls to get in. (For plan see Appendix Q.)



 $Fig.\ 9.\ \ \ Concrete \ \ squatting \ \ pan \ \ Latrine. \ \ Note \ passa