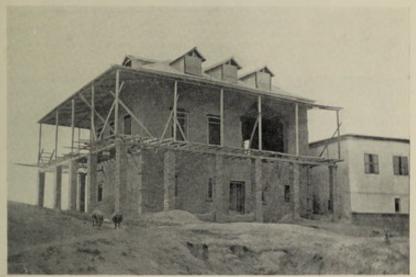

|               |                                     |                                     | Dav.      |       | 268                        | 88                                                  | 49                            | 355                                                 | 37       | 337            | 177               |    |    |
| T                                             |               |                                     | School.                             |           |       | Government                 | Mfantispim and Girls' Train-ing College (Wes-leyan) | Nigritian                     | Roman Catholic                                      | S.P.G    | Wesleyan       | Zion              |    |    |

# TYPICAL RUINOUS HOUSES IN CAPE COAST.



Fig. 1. Elmina Read.



Fig. 2. Acquaye Street. Note large portion of wall fallen in.



Fig. 3. Coronation Street. Note bottles and tins on roof.





Fig. 4. Old type swish Incinerator; combustion very incomplete; rubbish put in and taken out at same opening; all openings are air inlets or outlets according to direction of wind.



Fig. 5. Old type galvanized iron Dustbins. Goats, fowls, etc., get in and on and scatter the rubbish; not durable. Public will not take trouble to close lid.



Fig. 6. Old type Latrine; not durable; not drained.





 $\label{eq:Fig.7.} \textit{Fig. 7.} \quad \textit{Top-feed concrete Incinerator.} \quad (\textit{For plan see Appendix Q.})$ 



Fig. 8. Concrete Dustbin, with concrete raking platform. Too high for goats and fowls to get in. (For plan see Appendix Q.)



 $Fig.\ 9.\