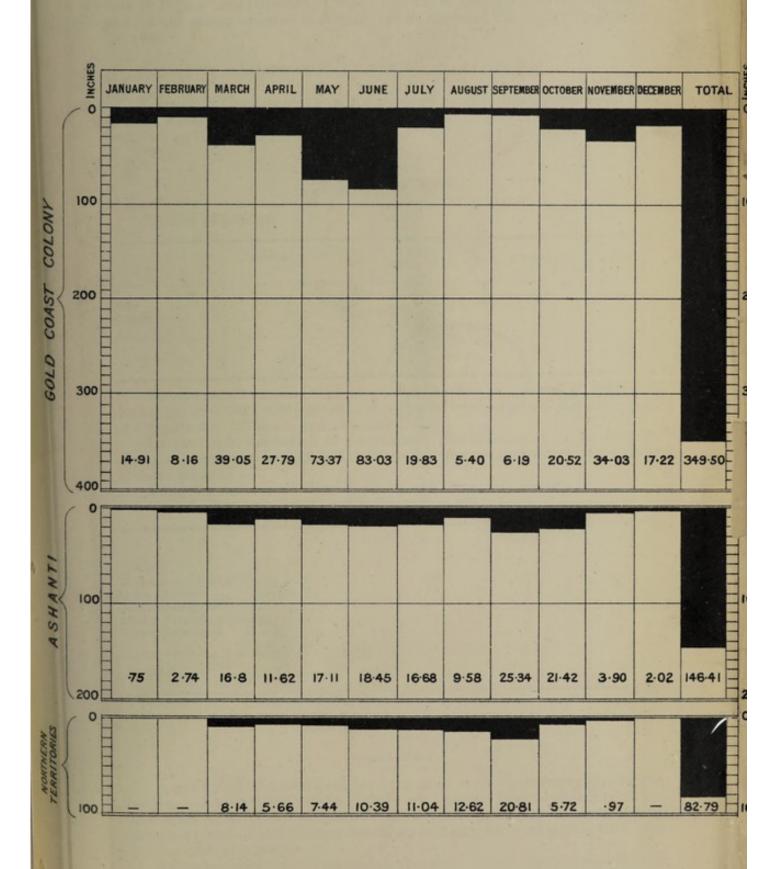

# — 1911.— — RAINFALL ON THE GOLD COAST,— ASHANTI & THE NORTHERN TERRITORIES.

#### METEOROLOGICAL CONDITION.

I attach a Chart showing the difference in the Rainfall between the Colony, Ashanti and the Northern Territories. In the latter place the Rainfall was well up to the average 44.62 inches.