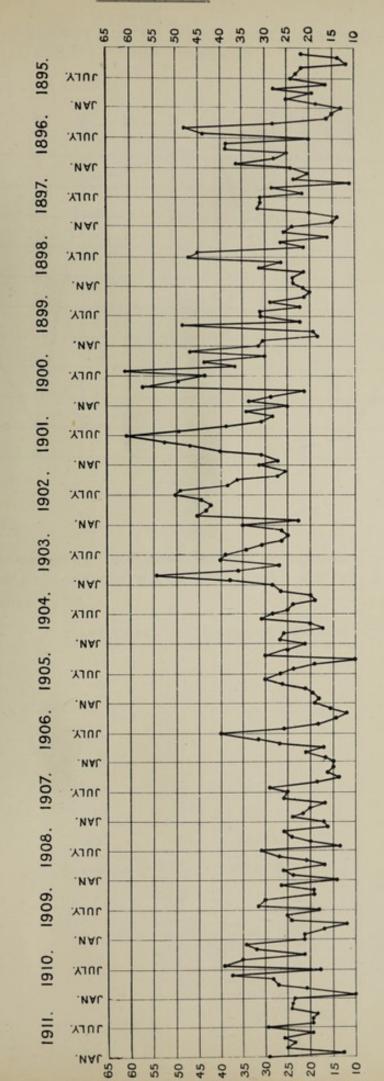

Coast live for the most part surrounded by native houses, is that there are very few mosquitoes indeed. Many have stated that they had not seen a single specimen for weeks at a time. The Medical Officer, in his report for the September quarter, mentions "the quite noticeable absence of mosquitoes."
- 164. Since May domiciliary visits in quest of mosquitoe larvæ, and, of course, other nuisances, have taken up the greater portion of the time of the more intelligent and senior Inspectors.
- 165. In December the Larval Index, i.e., the percentage of houses inspected in which mosquitoe larvæ were found, was, according to the respective Inspectors, as follows:—

| Division     | II. | III. | IV. | V.  |
|--------------|-----|------|-----|-----|
| Larval Index | .95 | -58  | :36 | .89 |











MONTHLY MORTALITY CURVE FOR CAPE COAST FOR THE YEARS 1895 - 1911.

# APPENDIX E. AVERAGE NUMBER OF DEATHS RECORDED EACH MONTH FOR THE YEARS 1895-1911.



# APPENDIX F.

Age Distribution per 1,000 Deaths at ages above 5 years of age for England and Wales (1894 - 1905) and for Cape Coast (1911).

| AGES    | CAPE COAST | ENGLAND & WALES. |
|---------|------------|------------------|
| 5 to 10 | 55 . 5     | 40 . 3           |
| 10 - 15 | 45 . 5     | 22 . 3           |
| 15 _ 25 | 151 . 5    | 72 . 0           |
| 25 _ 35 | 136 . 4    | 93 . 3           |
| 35 _ 45 | 181 . 8    | 115.0            |
| 45 - 55 | 131 . 3    | 130 . 6          |
| 55 _ 65 | 90 . 9     | 163 . 9          |
| over 65 | 207 . 1    | 362 . 6          |
|         | 1000 . 0   | 1,000 - 0        |
|         |