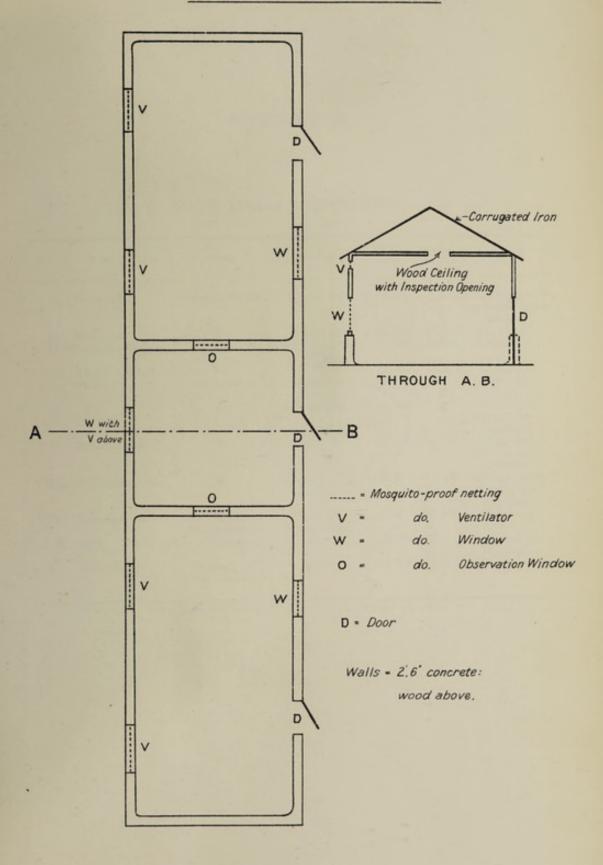

|  |  |  |
| XIII. | " W. "                                               | To Lagoon                                                                 | - 1                    | 3-mile long.                                                                                                                |  |  |  |
| XIV.  | Contagious Diseases<br>and Segregation<br>Hospitals  | N. of Kotokraba<br>Market Square                                          | 2                      | About this area cleared.<br>Remainder thick bush.                                                                           |  |  |  |

# - APPENDIX Q. -





Brick Lined: Air-tight door to Feeding Hole.



THE NEW SEGGREGATION BUILDING.



543219 5 10 15 30F



# APPENDIX S.

# CAPE COAST CEMETERIES.

|       | Name.              | Owner.                         | Situation.                   | Total<br>Area.    | Area un-<br>occupied. | Remarks.                                        |
|-------|--------------------|--------------------------------|------------------------------|-------------------|-----------------------|-------------------------------------------------|
| I.    | Wesleyan           | Wesleyan Mission.              | Beulah Rd.                   | Sq. ft.<br>37,380 | Sq. ft.<br>1,203      | Brick wall, only<br>used for Office<br>Bearers. |
| II.   | Weslevan           | Do.                            | Jukwa Rd.                    | 65,866            | 12,450                | Brick wall.