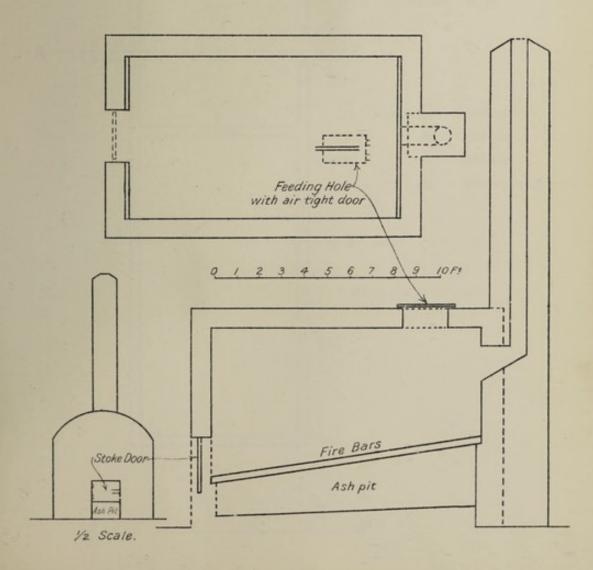

| -                      | 3-mile long.                                                                                                                |  |  |  |
| XIII. | " W. "                                               | To Lagoon                                                                 | - 1                    | 3-mile long.                                                                                                                |  |  |  |
| XIV.  | Contagious Diseases<br>and Segregation<br>Hospitals  | N. of Kotokraba<br>Market Square                                          | 2                      | About this area cleared.<br>Remainder thick bush.                                                                           |  |  |  |

# - APPENDIX Q. -





Brick Lined: Air-tight door to Feeding Hole.



THE NEW SEGGREGATION BUILDING.



543219 5 10 15 30F



# APPENDIX S.

# CAPE COAST CEMETERIES.

|       | Name.              | Owner.                         | Situation.                   | Total<br>Area.    | Area un-<br>occupied. | Remarks.                                        |
|-------|--------------------|--------------------------------|------------------------------|-------------------|-----------------------|-------------------------------------------------|
| I.    | Wesleyan           | Wesleyan Mission.              | Beulah Rd.                   | Sq. ft.<br>37,380 | Sq. ft.<br>1,203      | Brick wall, only<br>used for Office<br>Bearers. |
| II.   | Weslevan           | Do.                            | Jukwa Rd.