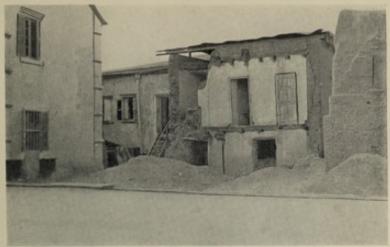

|               |                                     |                                     | Dav.      |       | 268                        | 88                                                  | 49                            | 355                                                 | 37       | 337            | 177               |    |    |
| T                                             |               |                                     | School.                             |           |       | Government                 | Mfantispim and Girls' Train-ing College (Wes-leyan) | Nigritian                     | Roman Catholic                                      | S.P.G    | Wesleyan       | Zion              |    |    |

# TYPICAL RUINOUS HOUSES IN CAPE COAST.



Fig. 1. Elmina Read.



Fig. 2. Acquaye Street. Note large portion of wall fallen in.



Fig. 3. Coronation Street. Note bottles and tins on roof.





Fig. 4. Old type swish Incinerator; combustion very incomplete; rubbish put in and taken out at same opening; all openings are air inlets or outlets according to direction of wind.



Fig. 5. Old type galvanized iron Dustbins. Goats, fowls, etc., get in and on and scatter the rubbish; not durable. Public will not take trouble to close lid.



Fig. 6. Old type Latrine; not durable; not drained.





 $\label{eq:Fig.7.} \textit{Fig. 7.} \quad \textit{Top-feed concrete Incinerator.} \quad (\textit{For plan see Appendix Q.})$ 



Fig. 8. Concrete Dustbin, with concrete raking platform. Too high for goats and fowls to get in. (For plan see App