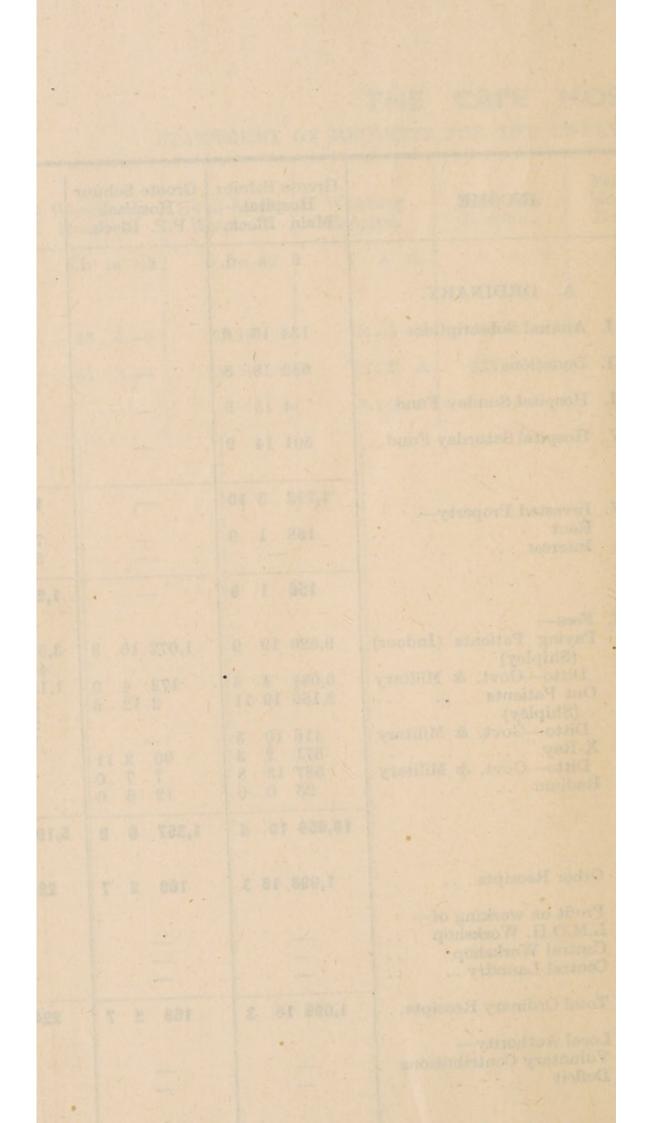

#### REPORT OF THE CHAIRMAN OF THE BOARD FOR THE YEAR ENDING 31st DECEMBER, 1943.

This statutory meeting of Contributors marks another milestone in the annals of the Board, for it is the thirtieth statutory Annual General Meeting of Contributors, the first having been held in 1914. While one is tempted to delve into the past history of the Board and show how its activities have increased, time and the Paper Controller will not permit. But to give just one example of the vast increase in the Board's work, the expenditure for 1944 compared with 1914 shows an enormous increase. In 1914 the expenditure on Maintenance Account amounted to £73,495, while in 1944 the amount budgeted for is £480,675.

When I became a member of the Board in 1924, the annual expenditure amounted to £79,397, the number of in-patients treated was 6,994, and the number of out-patients 90,000 : ten years later these figures had increased as follows—expenditure £135,110 ; in-patients 13,188 ; out-patients 252,976 : in 1943 the figures were—expenditure £377,535 ; in-patients 23,464, and outpatients 352,434. From these figures it will be seen that from 1923 to 1943 the expenditure has increased by  $475 \cdot 5\%$ , the number of in-patients by 335.5% and out-patients by  $391 \cdot 6\%$ .