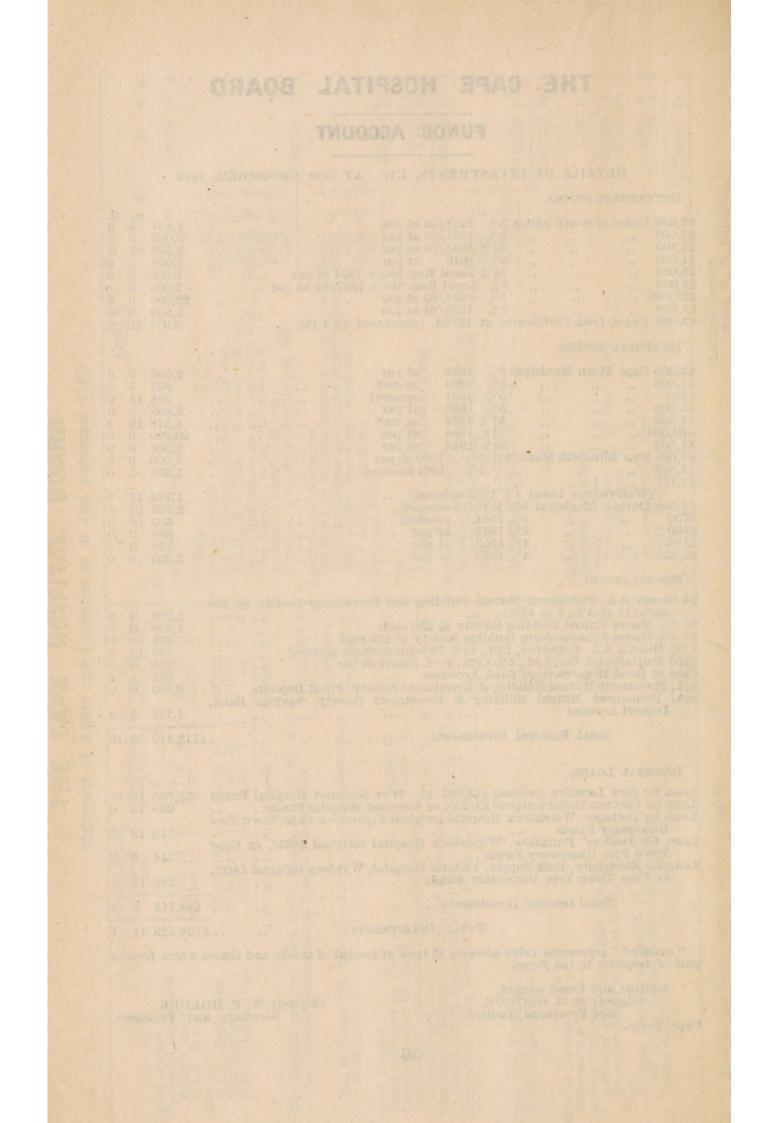

#### REPORT OF THE CHAIRMAN OF THE BOARD FOR THE YEAR ENDING 31st DECEMBER, 1943.

This statutory meeting of Contributors marks another milestone in the annals of the Board, for it is the thirtieth statutory Annual General Meeting of Contributors, the first having been held in 1914. While one is tempted to delve into the past history of the Board and show how its activities have increased, time and the Paper Controller will not permit. But to give just one example of the vast increase in the Board's work, the expenditure for 1944 compared with 1914 shows an enormous increase. In 1914 the expenditure on Maintenance Account amounted to £73,495, while in 1944 the amount budgeted for is £480,675.

When I became a member of the Board in 1924, the annual expenditure amounted to £79,397, the number of in-patients treated was 6,994, and the number of out-patients 90,000 : ten years later these figures had increased as follows—expenditure £135,110 ; in-patients 13,188 ; out-patients 252,976 : in 1943 the figures were—expenditure £377,535 ; in-patients 23,464, and outpatients 352,434. From these figures it will be seen that from 1923 to 1943 the expenditure has increased by  $475 \cdot 5\%$ , the number of in-patients by 335.5% and out-patients by  $391 \cdot 6\%$ .