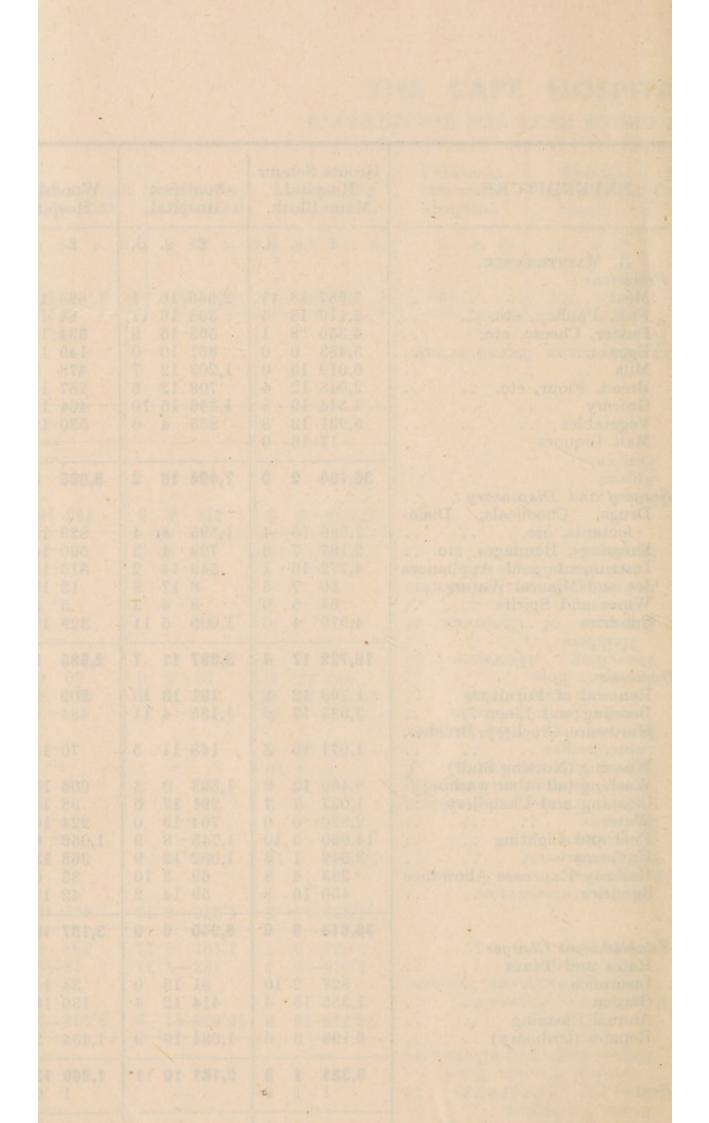

#### REPORT OF THE CHAIRMAN OF THE BOARD FOR THE YEAR ENDING 31st DECEMBER, 1943.

This statutory meeting of Contributors marks another milestone in the annals of the Board, for it is the thirtieth statutory Annual General Meeting of Contributors, the first having been held in 1914. While one is tempted to delve into the past history of the Board and show how its activities have increased, time and the Paper Controller will not permit. But to give just one example of the vast increase in the Board's work, the expenditure for 1944 compared with 1914 shows an enormous increase. In 1914 the expenditure on Maintenance Account amounted to £73,495, while in 1944 the amount budgeted for is £480,675.

When I became a member of the Board in 1924, the annual expenditure amounted to £79,397, the number of in-patients treated was 6,994, and the number of out-patients 90,000 : ten years later these figures had increased as follows—expenditure £135,110 ; in-patients 13,188 ; out-patients 252,976 : in 1943 the figures were—expenditure £377,535 ; in-patients 23,464, and outpatients 352,434. From these figures it will be seen that from 1923 to 1943 the expenditure has increased by  $475 \cdot 5\%$ , the number of in-patients by 335.5% and out-patients by  $391 \cdot 6\%$ .