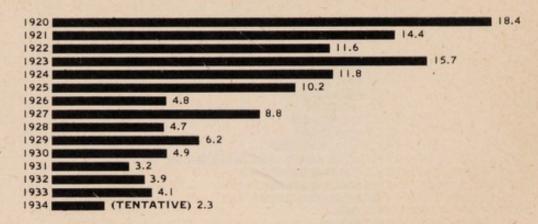

DIPHTHERIA DEATHS PER 100,000 POPULATION — N. B., 1920–1933 (1934 Tentative)

Scarlet Fever.—There were 227 cases reported and but 2 deaths as compared with 326 cases and 6 deaths in 1933. As in past years, the general mildness of scarlet fever has resulted in several outbreaks gaining considerable headway through failure to recognize early cases. Many of the cases reported were found only upon investigation by the health officers.

Diphtheria.—It is a pleasure to report that the number of cases of diphtheria reported is the lowest on record, a total of but 98 cases with 9 deaths. The incidence of this disease fourteen years ago was five times greater than last year, while the death rate at that time was about ten times greater. At that time, too, there was not a single county without cases; while last year there were five counties with no cases, and with one exception the other counties had 6 or less. Westmorland County, with most of the cases in Moncton City, had a total of 59 cases in outbreaks which occurred each autumn.

While it is not possible to say, with any degree of definiteness, the part that active immunization of our child population, carried on for the past six years, has played in producing this favorable record last year, we are satisfied that ultimate control, and even eradication, of diphtheria can and will be brought about if we can, year by year, immunize a larger proportion of our young children. This policy your health officers are assiduously carrying out in a systematic way, with the result that last year 6000 more children were given protection, bringing the total done in the past six years to 61,000.