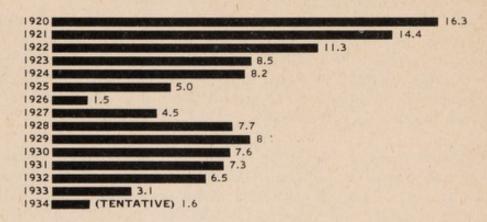

Tuberculosis Deaths Per 100,000 Population—N.B. 1920–1933 (1934 Tentative)

Tuberculosis.—While the tuberculosis death rate in 1933 was slightly higher than in the previous year — 83.8 per 100,000 population (79.0 in 1932)— it is very pleasing to report that the tentative rate for 1934 is the lowest ever recorded, 65, and also shows the greatest decrease recorded in any yearly period.

In all there were 284 deaths from tuberculosis recorded from death certificates during the fiscal year. In a number of instances, especially in rural areas, death certificates are filed where a physician has not been in attendance and yet tuberculosis is given as the probable cause of death. In all such cases the Health Officers investigate these, and where there is reason to believe that tuberculosis was the cause of death such are included in the records. For this reason we believe that the number of tuberculosis deaths recorded during the past few years more truly represents the mortality from the disease than was the case ten to fifteen years ago.