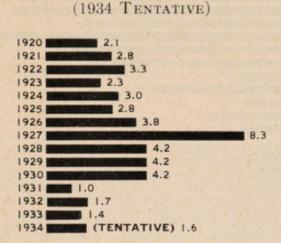

Scarlet Fever Deaths Per 100,000 Population—N. B. 1920–1933

Typhoid.—In all 102 cases were recorded with 12 deaths. This was an improvement over 1933, when there were 146 cases with 19 deaths, but both cases and deaths were practically the same in numbers as reported in 1931 and 1932. In only one instance was there any considerable number of cases traced to one source. This was a small milk-borne outbreak where there had been unrecognized mild cases in the family of a milk producer. In the majority of cases investigations indicated carriers as being the most general source of infection. While the incidence of typhoid last year was only about one-fifth that of 1920 and the death rate one-eighth, there yet remains much to be done in improving environmental sanitation and especially in safeguarding water and milk supplies.

The various health officers have made careful surveys of all public water supplies, and regular bacteriological examinations of samples have been instituted in order that we may have a more complete record of the sanitary conditions associated therewith. We will thus be in a better position to advise Municipal atuhorities respecting the safety of their supplies and where necessary, to convince them of their responsibility to see that only safe water is supplied to their communities.

Closer supervision of milk supplies has also been undertaken with the idea of lessening danger from that source, for it is fully realized that the menace from typhoid is particularly great in respect to these two necessities of life.

Typhoid Deaths Per 100,000 Population—N. B. 1920–1933 (1934 Tentative)

Measles.—The large number of cases reported this year (751) indicates that we are experiencing one of those periodic outbreaks which occur about every three years. The majority of the cases recorded were in two counties and were recorded as the result of a check-up or survey by the Health Officers or by Public Health Nurses. Some other counties also had many cases, but these were not recorded largely because the majority of the children were not attended by a physician. While in cities measles epidemics occur with considerable regularity, many country districts are exempt for a number of years. As a result there is a much larger susceptible population when the disease is finally introduced into the district, hence the greater difficulty in controlling such outbteaks.