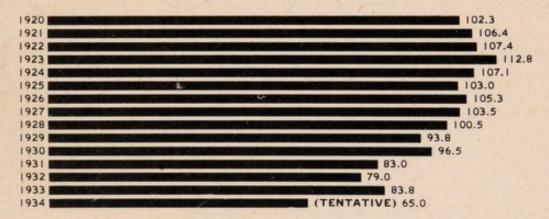

Tuberculosis Deaths Per 100,000 Population—N.B. 1920–1933 (1934 Tentative)

Tuberculosis.—While the tuberculosis death rate in 1933 was slightly higher than in the previous year — 83.8 per 100,000 population (79.0 in 1932)— it is very pleasing to report that the tentative rate for 1934 is the lowest ever recorded, 65, and also shows the greatest decrease recorded in any yearly period.

Infantile Paralysis and Lethargic Encephalitis.—There were but 2 cases of the former and 1 of the latter reported, all of which were fatal.

Smallpox at one time one of our big problems, has not occurred in the Province during the past five years. This is not due simply to chance, but to the fact that we are the best vaccinated province in Canada, and that we are maintaining this protection through vaccination of all children before entering school.

In all there were 284 deaths from tuberculosis recorded from death certificates during the fiscal year. In a number of instances, especially in rural areas, death certificates are filed where a physician has not been in attendance and yet tuberculosis is given as the probable cause of death. In all such cases the Health Officers investigate these, and where there is reason to believe that tuberculosis was the cause of death such are included in the records. For this reason we believe that the number of tuberculosis deaths recorded during the past few years more truly represents the mortality from the disease than was the case ten to fifteen years ago.

There are probably many factors entering into this decrease in the tuberculosis death rate, and not the least is the increased hospitalization of cases during the past several years. It is, however, very evident that