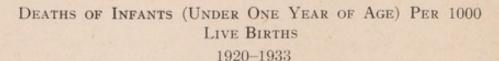

Infant Mortality.—The last year for which figures are available (1933) shows an increase in the number of deaths of infants under one year — there being 821, or 47 more than in 1932. Coupled with this was the fact that there were 773 fewer births in 1933 so that the infant death rate was 10.2 per 1000 live births higher than in the previous year. In spite of this the rate was still below that of any other year. In the past two years there has been a very marked reduction in infant deaths due to diarrhoea and enteritis. This may be attributed largely to two factors, the greater attention paid to the safety of the milk supply and to more rational infant feeding, both of which factors are constantly being brought to the attention of mothers by the health nurses.

Almost one-half of all infants who died failed to survive the first month and in 40% of these "premature birth" was ascribed as the cause of death, all of which points to the greater need for ante-natal care of the mother and proper instruction to the mother regarding the care of the infant after its birth.