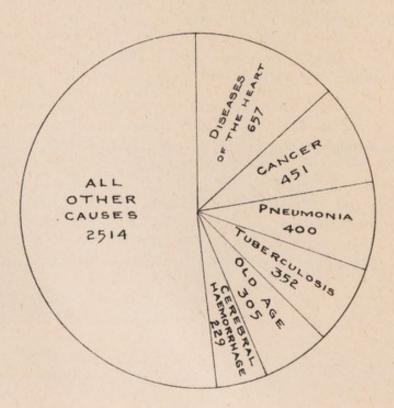

In the accompanying diagram which shows the six principal causes of death, for the year 1933 there is relatively slight change in the first

THE SIX PRINCIPAL CAUSES OF DEATH NEW BRUNSWICK ~ 1933

five but it is interesting to note that for the first time that group, "congenital debility and premature births," which formerly held sixth place has been replaced by cerebral haemorrhage which was given as the cause of 229 deaths.