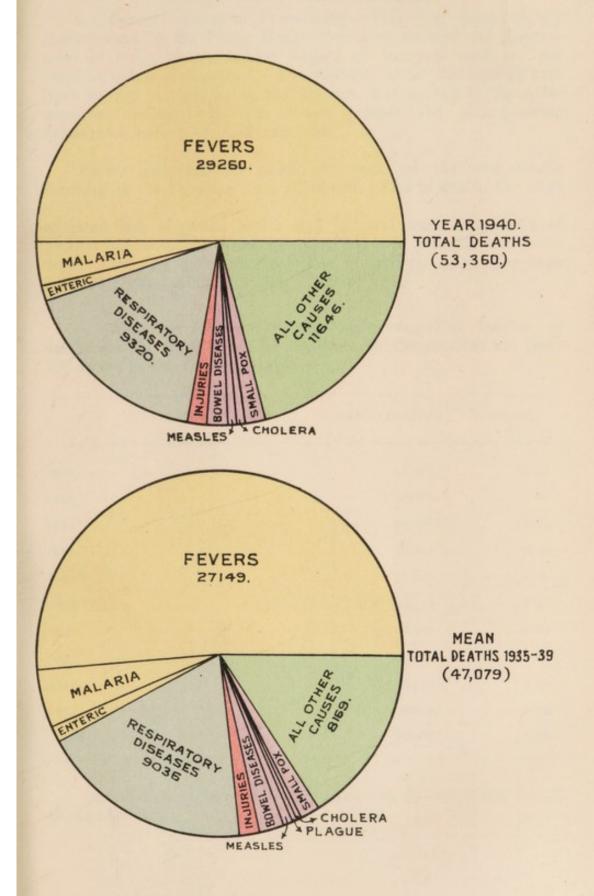

#### Chapter I.

|                                                                |              |          | P         | ara. | Page |
|----------------------------------------------------------------|--------------|----------|-----------|------|------|
| Meteorology: Economic Conditions, i. e., I                     | Prices of fo | od, grai |           |      | 0    |
| Rainfall                                                       |              |          |           | I    | I    |
| Economic conditions                                            |              |          |           | 2    | I    |
| Chapte                                                         | er II.       |          |           |      |      |
| Vital Statistics (including Population,                        | Emigration   | n and    | Immigra-  |      |      |
| tion)—                                                         | 211191110    | - terre  | Ammigra-  |      |      |
| Divisions                                                      |              |          |           | J    | 2    |
| Emigration and Immigration                                     |              |          |           | 2    | 2    |
| Population                                                     |              |          |           | 3    | 3    |
| Changes in Area                                                |              |          |           | 4    | 4    |
| Vital Statistics—                                              |              |          |           |      |      |
| European and Anglo-Indian Vital Sta                            | tistics      |          |           |      |      |
| Births                                                         | tustics      | .:       |           | I    | 4    |
| Provincial birth-rate compared with bi                         | irth-rates o | f other  | provinces | 2    | 4    |
| Birth-rates in Collectorates                                   |              |          |           | 3 4  | 5    |
| Birth-rates in rural areas                                     |              |          |           | 5    | 5    |
| Births and birth-rates in urban areas                          |              |          |           | 6    | 6    |
| Births and birth-rates in Karachi City                         |              |          |           | 7    | 6    |
| Births and birth-rates in Cantonments                          | s            |          |           | 8    | 6    |
| Births according to sex                                        |              |          |           | 9    | 6    |
| Still-births                                                   |              |          |           | 10   | 6    |
| Verification of vital statistics                               |              |          |           | II   | 6    |
| Deaths                                                         |              |          |           | 12   | 6    |
| Death-rate as compared with those in                           | other prov   | vinces   |           | 13   | 7    |
| Death-rate in Collectorates                                    |              |          |           | 14   | 8    |
| Death-rates in rural areas                                     |              | **       |           | 15   |      |
| Death-rates in urban areas                                     |              | ***      |           | 16   |      |
| Death-rates in Cantonments<br>Excess of births over deaths     |              |          |           |      |      |
|                                                                |              |          |           | 18   |      |
| Deaths according to sex  Deaths by caste or classes and by sex |              |          |           | -    |      |
| Deaths according to causes compared                            | with provide |          |           | 20   | 9    |
| Infant mortality                                               | with bienic  | ous year |           | 21   |      |
| Infant mortality in the province                               |              |          |           | 22   |      |
| Infant mortality in urban and rural a                          | reas         |          |           | 23   | 10   |
| Summary of Vital Statistics of the Ch                          | ief Towns    |          |           | 24   |      |
| Vital Statistics—General Remarks                               | act komms    | . :: -   |           | 25   | II   |
|                                                                |              |          |           | 26   | 13   |
| Chapter                                                        | III.         |          |           |      |      |
| The state of Public Health in the Prov                         | ince and I   | listory  | of Chief  |      |      |
| Diseases—                                                      | 1            |          |           |      |      |
| General Remarks on the health of the                           | province     |          |           | т    | Y.   |
| Fevers (General Prevalence)                                    |              |          |           |      | 14   |
| Fever mortality in the previous years                          |              |          |           |      | 15   |
| Death-rates from fevers in Collectorat                         | es           |          |           |      | 16   |
| Death-rates from fevers in urban and                           | rural areas  |          |           | 5    | 16   |
| Enteric Fever                                                  |              |          |           | 6    | 16   |
| Deaths from enteric fever in urban an                          | d rural are  | as       |           | 7    | 16   |
| Measles                                                        |              |          |           | 8    | 17   |
| Deaths from measles in urban and rur                           | al areas     |          |           | 9    | 17   |
| Ralapsing Fever                                                | ,            | ***      |           |      | 17   |
| Kala Azar                                                      |              |          |           | II   | 17   |
| Typhus Fever                                                   |              | **       |           | 12   | 17   |
|                                                                |              |          |           | 13   | 17   |
| L (IV) 1668-A                                                  |              |          |           |      |      |