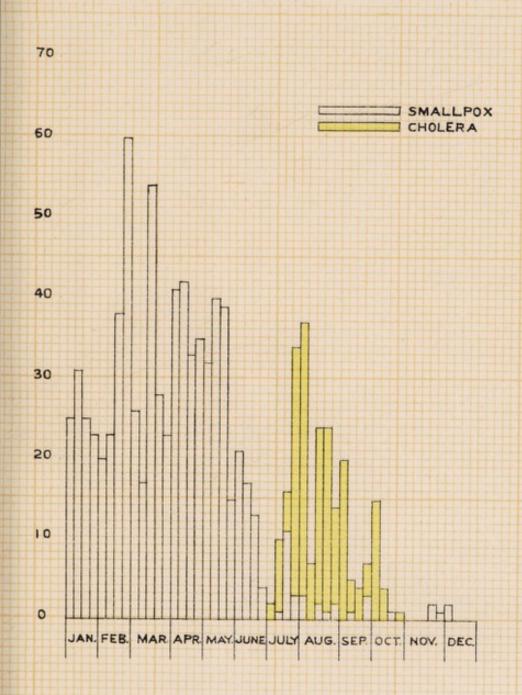

#### Chapter I.

|                                                                |              |          | P         | ara. | Page |
|----------------------------------------------------------------|--------------|----------|-----------|------|------|
| Meteorology: Economic Conditions, i. e., I                     | Prices of fo | od, grai |           |      | 0    |
| Rainfall                                                       |              |          |           | I    | I    |
| Economic conditions                                            |              |          |           | 2    | I    |
| Chapte                                                         | er II.       |          |           |      |      |
| Vital Statistics (including Population,                        | Emigration   | n and    | Immigra-  |      |      |
| tion)—                                                         | 211191110    | - terre  | Ammigra-  |      |      |
| Divisions                                                      |              |          |           | J    | 2    |
| Emigration and Immigration                                     |              |          |           | 2    | 2    |
| Population                                                     |              |          |           | 3    | 3    |
| Changes in Area                                                |              |          |           | 4    | 4    |
| Vital Statistics—                                              |              |          |           |      |      |
| European and Anglo-Indian Vital Sta                            | tistics      |          |           |      |      |
| Births                                                         | tustics      | .:       |           | I    | 4    |
| Provincial birth-rate compared with bi                         | irth-rates o | f other  | provinces | 2    | 4    |
| Birth-rates in Collectorates                                   |              |          |           | 3 4  | 5    |
| Birth-rates in rural areas                                     |              |          |           | 5    | 5    |
| Births and birth-rates in urban areas                          |              |          |           | 6    | 6    |
| Births and birth-rates in Karachi City                         |              |          |           | 7    | 6    |
| Births and birth-rates in Cantonments                          | s            |          |           | 8    | 6    |
| Births according to sex                                        |              |          |           | 9    | 6    |
| Still-births                                                   |              |          |           | 10   | 6    |
| Verification of vital statistics                               |              |          |           | II   | 6    |
| Deaths                                                         |              |          |           | 12   | 6    |
| Death-rate as compared with those in                           | other prov   | vinces   |           | 13   | 7    |
| Death-rate in Collectorates                                    |              |          |           | 14   | 8    |
| Death-rates in rural areas                                     |              | **       |           | 15   |      |
| Death-rates in urban areas                                     |              | ***      |           | 16   |      |
| Death-rates in Cantonments<br>Excess of births over deaths     |              |          |           |      |      |
|                                                                |              |          |           | 18   |      |
| Deaths according to sex  Deaths by caste or classes and by sex |              |          |           | -    |      |
| Deaths according to causes compared                            | with provide |          |           | 20   | 9    |
| Infant mortality                                               | with bienic  | ous year |           | 21   |      |
| Infant mortality in the province                               |              |          |           | 22   |      |
| Infant mortality in urban and rural a                          | reas         |          |           | 23   | 10   |
| Summary of Vital Statistics of the Ch                          | ief Towns    |          |           | 24   |      |
| Vital Statistics—General Remarks                               | act komms    | . :: -   |           | 25   | II   |
|                                                                |              |          |           | 26   | 13   |
| Chapter                                                        | III.         |          |           |      |      |
| The state of Public Health in the Prov                         | ince and I   | listory  | of Chief  |      |      |
| Diseases—                                                      | 1            |          |           |      |      |
| General Remarks on the health of the                           | province     |          |           | т    | Y.   |
| Fevers (General Prevalence)                                    |              |          |           |      | 14   |
| Fever mortality in the previous years                          |              |          |           |      | 15   |
| Death-rates from fevers in Collectorat                         | es           |          |           |      | 16   |
| Death-rates from fevers in urban and                           | rural areas  |          |           | 5    | 16   |
| Enteric Fever                                                  |              |          |           | 6    | 16   |
| Deaths from enteric fever in urban an                          | d rural are  | as       |           | 7    | 16   |
| Measles                                                        |              |          |           | 8    | 17   |
| Deaths from measles in urban and rur                           | al areas     |          |           | 9    | 17   |
| Ralapsing Fever                                                | ,            | ***      |           |      | 17   |
| Kala Azar                                                      |              |          |           | II   | 17   |
| Typhus Fever                                                   |              | **       |           | 12   | 17   |
|                                                                |              |          |           | 13   | 17   |
| L (IV) 1668-A                                                  |              |          |           |      |      |