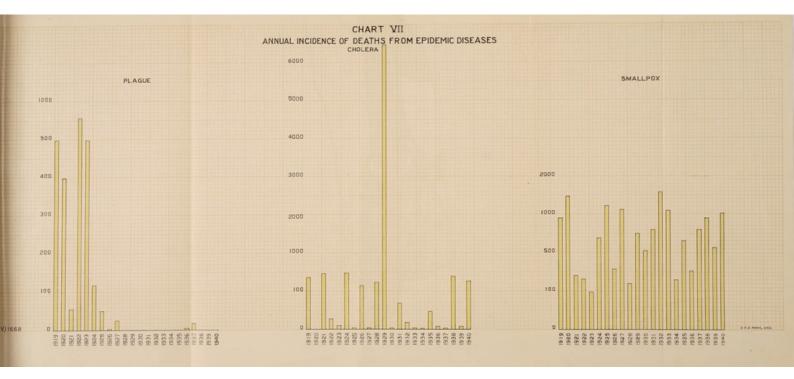

#### Chapter I.

|                                                                |              |          | P         | ara. | Page |
|----------------------------------------------------------------|--------------|----------|-----------|------|------|
| Meteorology: Economic Conditions, i. e., I                     | Prices of fo | od, grai |           |      | 0    |
| Rainfall                                                       |              |          |           | I    | I    |
| Economic conditions                                            |              |          |           | 2    | I    |
| Chapte                                                         | er II.       |          |           |      |      |
| Vital Statistics (including Population,                        | Emigration   | n and    | Immigra-  |      |      |
| tion)—                                                         | 211191110    | - terre  | Ammigra-  |      |      |
| Divisions                                                      |              |          |           | J    | 2    |
| Emigration and Immigration                                     |              |          |           | 2    | 2    |
| Population                                                     |              |          |           | 3    | 3    |
| Changes in Area                                                |              |          |           | 4    | 4    |
| Vital Statistics—                                              |              |          |           |      |      |
| European and Anglo-Indian Vital Sta                            | tistics      |          |           |      |      |
| Births                                                         | tustics      | .:       |           | I    | 4    |
| Provincial birth-rate compared with bi                         | irth-rates o | f other  | provinces | 2    | 4    |
| Birth-rates in Collectorates                                   |              |          |           | 3 4  | 5    |
| Birth-rates in rural areas                                     |              |          |           | 5    | 5    |
| Births and birth-rates in urban areas                          |              |          |           | 6    | 6    |
| Births and birth-rates in Karachi City                         |              |          |           | 7    | 6    |
| Births and birth-rates in Cantonments                          | s            |          |           | 8    | 6    |
| Births according to sex                                        |              |          |           | 9    | 6    |
| Still-births                                                   |              |          |           | 10   | 6    |
| Verification of vital statistics                               |              |          |           | II   | 6    |
| Deaths                                                         |              |          |           | 12   | 6    |
| Death-rate as compared with those in                           | other prov   | vinces   |           | 13   | 7    |
| Death-rate in Collectorates                                    |              |          |           | 14   | 8    |
| Death-rates in rural areas                                     |              | **       |           | 15   |      |
| Death-rates in urban areas                                     |              | ***      |           | 16   |      |
| Death-rates in Cantonments<br>Excess of births over deaths     |              |          |           |      |      |
|                                                                |              |          |           | 18   |      |
| Deaths according to sex  Deaths by caste or classes and by sex |              |          |           | -    |      |
| Deaths according to causes compared                            | with provide |          |           | 20   | 9    |
| Infant mortality                                               | with bienic  | ous year |           | 21   |      |
| Infant mortality in the province                               |              |          |           | 22   |      |
| Infant mortality in urban and rural a                          | reas         |          |           | 23   | 10   |
| Summary of Vital Statistics of the Ch                          | ief Towns    |          |           | 24   |      |
| Vital Statistics—General Remarks                               | act komms    | . :: -   |           | 25   | II   |
|                                                                |              |          |           | 26   | 13   |
| Chapter                                                        | III.         |          |           |      |      |
| The state of Public Health in the Prov                         | ince and I   | listory  | of Chief  |      |      |
| Diseases—                                                      | 1            |          |           |      |      |
| General Remarks on the health of the                           | province     |          |           | т    | Y.   |
| Fevers (General Prevalence)                                    |              |          |           |      | 14   |
| Fever mortality in the previous years                          |              |          |           |      | 15   |
| Death-rates from fevers in Collectorat                         | es           |          |           |      | 16   |
| Death-rates from fevers in urban and                           | rural areas  |          |           | 5    | 16   |
| Enteric Fever                                                  |              |          |           | 6    | 16   |
| Deaths from enteric fever in urban an                          | d rural are  | as       |           | 7    | 16   |
| Measles                                                        |              |          |           | 8    | 17   |
| Deaths from measles in urban and rur                           | al areas     |          |           | 9    | 17   |
| Ralapsing Fever                                                | ,            | ***      |           |      | 17   |
| Kala Azar                                                      |              |          |           | II   | 17   |
| Typhus Fever                                                   |              | **       |           | 12   | 17   |
|                                                                |              |          |           | 13   | 17   |
| L (IV) 1668-A                                                  |              |          |           |      |      |