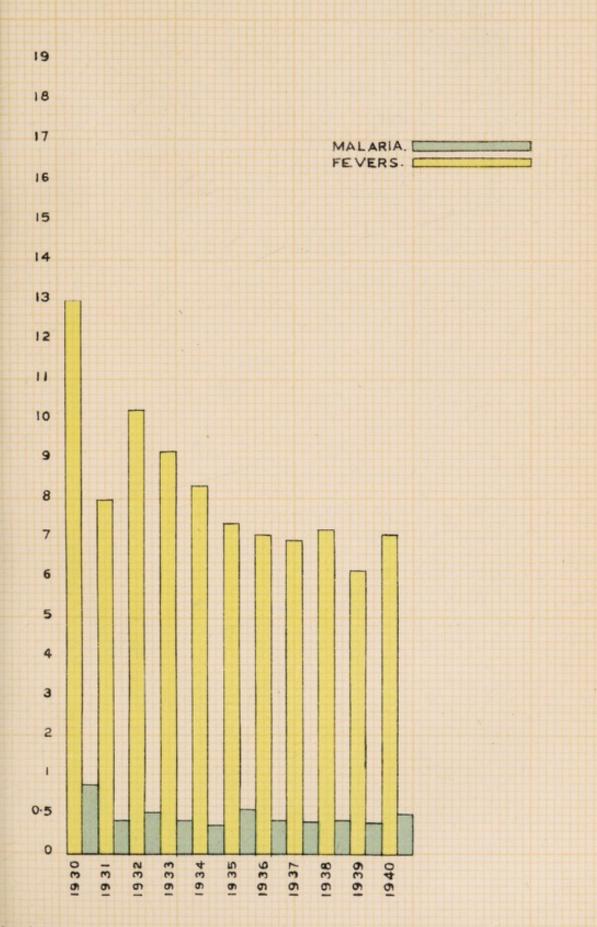

#### Chapter I.

|                                                                |              |          | P         | ara. | Page |
|----------------------------------------------------------------|--------------|----------|-----------|------|------|
| Meteorology: Economic Conditions, i. e., I                     | Prices of fo | od, grai |           |      | 0    |
| Rainfall                                                       |              |          |           | I    | I    |
| Economic conditions                                            |              |          |           | 2    | I    |
| Chapte                                                         | er II.       |          |           |      |      |
| Vital Statistics (including Population,                        | Emigration   | n and    | Immigra-  |      |      |
| tion)—                                                         | 211191110    | - terre  | Ammigra-  |      |      |
| Divisions                                                      |              |          |           | J    | 2    |
| Emigration and Immigration                                     |              |          |           | 2    | 2    |
| Population                                                     |              |          |           | 3    | 3    |
| Changes in Area                                                |              |          |           | 4    | 4    |
| Vital Statistics—                                              |              |          |           |      |      |
| European and Anglo-Indian Vital Sta                            | tistics      |          |           |      |      |
| Births                                                         | tustics      | .:       |           | I    | 4    |
| Provincial birth-rate compared with bi                         | irth-rates o | f other  | provinces | 2    | 4    |
| Birth-rates in Collectorates                                   |              |          |           | 3 4  | 5    |
| Birth-rates in rural areas                                     |              |          |           | 5    | 5    |
| Births and birth-rates in urban areas                          |              |          |           | 6    | 6    |
| Births and birth-rates in Karachi City                         |              |          |           | 7    | 6    |
| Births and birth-rates in Cantonments                          | s            |          |           | 8    | 6    |
| Births according to sex                                        |              |          |           | 9    | 6    |
| Still-births                                                   |              |          |           | 10   | 6    |
| Verification of vital statistics                               |              |          |           | II   | 6    |
| Deaths                                                         |              |          |           | 12   | 6    |
| Death-rate as compared with those in                           | other prov   | vinces   |           | 13   | 7    |
| Death-rate in Collectorates                                    |              |          |           | 14   | 8    |
| Death-rates in rural areas                                     |              | **       |           | 15   |      |
| Death-rates in urban areas                                     |              | ***      |           | 16   |      |
| Death-rates in Cantonments<br>Excess of births over deaths     |              |          |           |      |      |
|                                                                |              |          |           | 18   |      |
| Deaths according to sex  Deaths by caste or classes and by sex |              |          |           | -    |      |
| Deaths according to causes compared                            | with provide |          |           | 20   | 9    |
| Infant mortality                                               | with bienic  | ous year |           | 21   |      |
| Infant mortality in the province                               |              |          |           | 22   |      |
| Infant mortality in urban and rural a                          | reas         |          |           | 23   | 10   |
| Summary of Vital Statistics of the Ch                          | ief Towns    |          |           | 24   |      |
| Vital Statistics—General Remarks                               | act komms    | . :: -   |           | 25   | II   |
|                                                                |              |          |           | 26   | 13   |
| Chapter                                                        | III.         |          |           |      |      |
| The state of Public Health in the Prov                         | ince and I   | listory  | of Chief  |      |      |
| Diseases—                                                      | 1            |          |           |      |      |
| General Remarks on the health of the                           | province     |          |           | т    | Y.   |
| Fevers (General Prevalence)                                    |              |          |           |      | 14   |
| Fever mortality in the previous years                          |              |          |           |      | 15   |
| Death-rates from fevers in Collectorat                         | es           |          |           |      | 16   |
| Death-rates from fevers in urban and                           | rural areas  |          |           | 5    | 16   |
| Enteric Fever                                                  |              |          |           | 6    | 16   |
| Deaths from enteric fever in urban an                          | d rural are  | as       |           | 7    | 16   |
| Measles                                                        |              |          |           | 8    | 17   |
| Deaths from measles in urban and rur                           | al areas     |          |           | 9    | 17   |
| Ralapsing Fever                                                | ,            | ***      |           |      | 17   |
| Kala Azar                                                      |              |          |           | II   | 17   |
| Typhus Fever                                                   |              | **       |           | 12   | 17   |
|                                                                |              |          |           | 13   | 17   |
| L (IV) 1668-A                                                  |              |          |           |      |      |