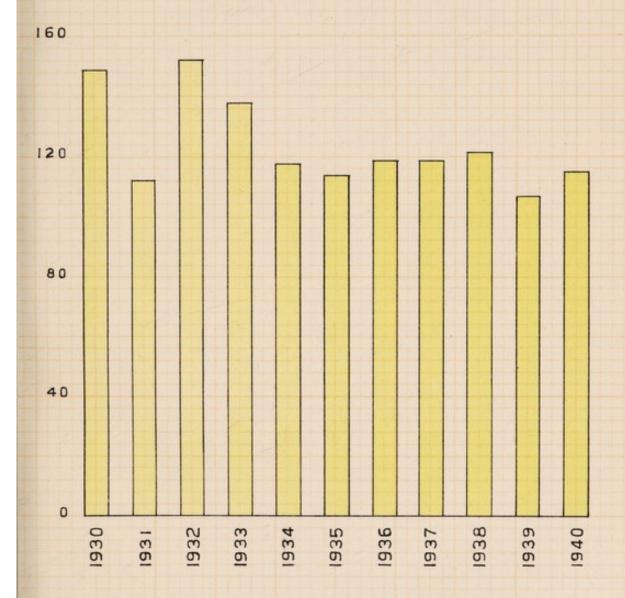

#### Chapter I.

|                                                                |              |          | P         | ara. | Page |
|----------------------------------------------------------------|--------------|----------|-----------|------|------|
| Meteorology: Economic Conditions, i. e., I                     | Prices of fo | od, grai |           |      | 0    |
| Rainfall                                                       |              |          |           | I    | I    |
| Economic conditions                                            |              |          |           | 2    | I    |
| Chapte                                                         | er II.       |          |           |      |      |
| Vital Statistics (including Population,                        | Emigration   | n and    | Immigra-  |      |      |
| tion)—                                                         | 211191110    | - terre  | Ammigra-  |      |      |
| Divisions                                                      |              |          |           | J    | 2    |
| Emigration and Immigration                                     |              |          |           | 2    | 2    |
| Population                                                     |              |          |           | 3    | 3    |
| Changes in Area                                                |              |          |           | 4    | 4    |
| Vital Statistics—                                              |              |          |           |      |      |
| European and Anglo-Indian Vital Sta                            | tistics      |          |           |      |      |
| Births                                                         | tustics      | .:       |           | I    | 4    |
| Provincial birth-rate compared with bi                         | irth-rates o | f other  | provinces | 2    | 4    |
| Birth-rates in Collectorates                                   |              |          |           | 3 4  | 5    |
| Birth-rates in rural areas                                     |              |          |           | 5    | 5    |
| Births and birth-rates in urban areas                          |              |          |           | 6    | 6    |
| Births and birth-rates in Karachi City                         |              |          |           | 7    | 6    |
| Births and birth-rates in Cantonments                          | s            |          |           | 8    | 6    |
| Births according to sex                                        |              |          |           | 9    | 6    |
| Still-births                                                   |              |          |           | 10   | 6    |
| Verification of vital statistics                               |              |          |           | II   | 6    |
| Deaths                                                         |              |          |           | 12   | 6    |
| Death-rate as compared with those in                           | other prov   | vinces   |           | 13   | 7    |
| Death-rate in Collectorates                                    |              |          |           | 14   | 8    |
| Death-rates in rural areas                                     |              | **       |           | 15   |      |
| Death-rates in urban areas                                     |              | ***      |           | 16   |      |
| Death-rates in Cantonments<br>Excess of births over deaths     |              |          |           |      |      |
|                                                                |              |          |           | 18   |      |
| Deaths according to sex  Deaths by caste or classes and by sex |              |          |           | -    |      |
| Deaths according to causes compared                            | with provide |          |           | 20   | 9    |
| Infant mortality                                               | with bienic  | ous year |           | 21   |      |
| Infant mortality in the province                               |              |          |           | 22   |      |
| Infant mortality in urban and rural a                          | reas         |          |           | 23   | 10   |
| Summary of Vital Statistics of the Ch                          | ief Towns    |          |           | 24   |      |
| Vital Statistics—General Remarks                               | act komms    | . :: -   |           | 25   | II   |
|                                                                |              |          |           | 26   | 13   |
| Chapter                                                        | III.         |          |           |      |      |
| The state of Public Health in the Prov                         | ince and I   | listory  | of Chief  |      |      |
| Diseases—                                                      | 1            |          |           |      |      |
| General Remarks on the health of the                           | province     |          |           | т    | Y.   |
| Fevers (General Prevalence)                                    |              |          |           |      | 14   |
| Fever mortality in the previous years                          |              |          |           |      | 15   |
| Death-rates from fevers in Collectorat                         | es           |          |           |      | 16   |
| Death-rates from fevers in urban and                           | rural areas  |          |           | 5    | 16   |
| Enteric Fever                                                  |              |          |           | 6    | 16   |
| Deaths from enteric fever in urban an                          | d rural are  | as       |           | 7    | 16   |
| Measles                                                        |              |          |           | 8    | 17   |
| Deaths from measles in urban and rur                           | al areas     |          |           | 9    | 17   |
| Ralapsing Fever                                                | ,            | ***      |           |      | 17   |
| Kala Azar                                                      |              |          |           | II   | 17   |
| Typhus Fever                                                   |              | **       |           | 12   | 17   |
|                                                                |              |          |           | 13   | 17   |
| L (IV) 1668-A                                                  |              |          |           |      |      |