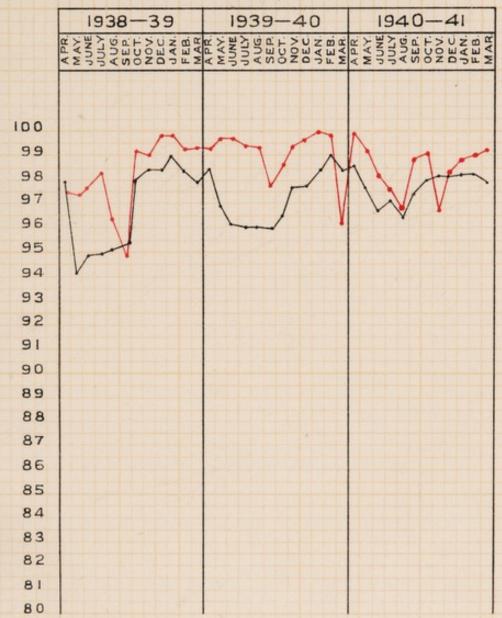

#### Chapter I.

|                                                                |              |          | P         | ara. | Page |
|----------------------------------------------------------------|--------------|----------|-----------|------|------|
| Meteorology: Economic Conditions, i. e., I                     | Prices of fo | od, grai |           |      | 0    |
| Rainfall                                                       |              |          |           | I    | I    |
| Economic conditions                                            |              |          |           | 2    | I    |
| Chapte                                                         | er II.       |          |           |      |      |
| Vital Statistics (including Population,                        | Emigration   | n and    | Immigra-  |      |      |
| tion)—                                                         | 211191110    | - terre  | Ammigra-  |      |      |
| Divisions                                                      |              |          |           | J    | 2    |
| Emigration and Immigration                                     |              |          |           | 2    | 2    |
| Population                                                     |              |          |           | 3    | 3    |
| Changes in Area                                                |              |          |           | 4    | 4    |
| Vital Statistics—                                              |              |          |           |      |      |
| European and Anglo-Indian Vital Sta                            | tistics      |          |           |      |      |
| Births                                                         | tustics      | .:       |           | I    | 4    |
| Provincial birth-rate compared with bi                         | irth-rates o | f other  | provinces | 2    | 4    |
| Birth-rates in Collectorates                                   |              |          |           | 3 4  | 5    |
| Birth-rates in rural areas                                     |              |          |           | 5    | 5    |
| Births and birth-rates in urban areas                          |              |          |           | 6    | 6    |
| Births and birth-rates in Karachi City                         |              |          |           | 7    | 6    |
| Births and birth-rates in Cantonments                          | s            |          |           | 8    | 6    |
| Births according to sex                                        |              |          |           | 9    | 6    |
| Still-births                                                   |              |          |           | 10   | 6    |
| Verification of vital statistics                               |              |          |           | II   | 6    |
| Deaths                                                         |              |          |           | 12   | 6    |
| Death-rate as compared with those in                           | other prov   | vinces   |           | 13   | 7    |
| Death-rate in Collectorates                                    |              |          |           | 14   | 8    |
| Death-rates in rural areas                                     |              | **       |           | 15   |      |
| Death-rates in urban areas                                     |              | ***      |           | 16   |      |
| Death-rates in Cantonments<br>Excess of births over deaths     |              |          |           |      |      |
|                                                                |              |          |           | 18   |      |
| Deaths according to sex  Deaths by caste or classes and by sex |              |          |           | -    |      |
| Deaths according to causes compared                            | with provide |          |           | 20   | 9    |
| Infant mortality                                               | with bienic  | ous year |           | 21   |      |
| Infant mortality in the province                               |              |          |           | 22   |      |
| Infant mortality in urban and rural a                          | reas         |          |           | 23   | 10   |
| Summary of Vital Statistics of the Ch                          | ief Towns    |          |           | 24   |      |
| Vital Statistics—General Remarks                               | act komms    | . :: -   |           | 25   | II   |
|                                                                |              |          |           | 26   | 13   |
| Chapter                                                        | III.         |          |           |      |      |
| The state of Public Health in the Prov                         | ince and I   | listory  | of Chief  |      |      |
| Diseases—                                                      | 1            |          |           |      |      |
| General Remarks on the health of the                           | province     |          |           | т    | Y.   |
| Fevers (General Prevalence)                                    |              |          |           |      | 14   |
| Fever mortality in the previous years                          |              |          |           |      | 15   |
| Death-rates from fevers in Collectorat                         | es           |          |           |      | 16   |
| Death-rates from fevers in urban and                           | rural areas  |          |           | 5    | 16   |
| Enteric Fever                                                  |              |          |           | 6    | 16   |
| Deaths from enteric fever in urban an                          | d rural are  | as       |           | 7    | 16   |
| Measles                                                        |              |          |           | 8    | 17   |
| Deaths from measles in urban and rur                           | al areas     |          |           | 9    | 17   |
| Ralapsing Fever                                                | ,            | ***      |           |      | 17   |
| Kala Azar                                                      |              |          |           | II   | 17   |
| Typhus Fever                                                   |              | **       |           | 12   | 17   |
|                                                                |              |          |           | 13   | 17   |
| L (IV) 1668-A                                                  |              |          |           |      |      |