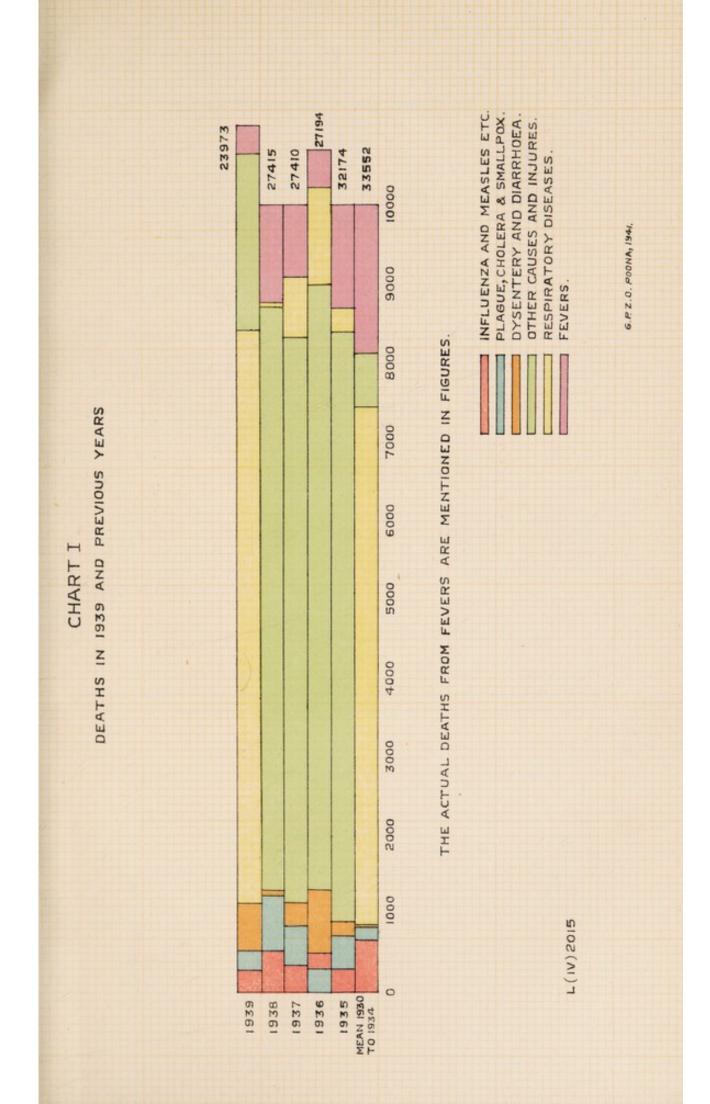

#### Chapter III.

| The state of Public | ; Health   | in the     | Province   | and His    | tory of | Chief |    |    |
|---------------------|------------|------------|------------|------------|---------|-------|----|----|
| Diseases-           |            |            |            |            |         |       |    |    |
| General remark      |            |            | f the Prov | vince      |         |       | I  | 14 |
| Fevers (General     | Prevale    | ence)      |            |            |         |       | 2  | 15 |
| Fever mortality     | in the     | previous   | years      |            |         |       | 3  | 15 |
| Death-rates from    | m fever    | s in Colle | ctorates   |            |         |       | 4  | 16 |
| Death-rates from    | m fevers   | in urban   | and rura   | al areas   |         |       | 5  | 16 |
| Enteric Fever       |            |            |            |            |         |       | 6  | 16 |
| Deaths from Er      | nteric fer | ver in url | ban and r  | ural areas | š       |       | 7  | 16 |
| Measles             |            |            |            |            |         |       | 8  | 17 |
| Deaths from me      |            | urban ar   | id rural a | reas       |         |       | 9  | 17 |
| Relapsing Feve      | Γ          |            |            |            |         |       | IO | 17 |
| Maia-Azar           |            |            |            |            |         |       | II | 17 |
| Typhus Fever        |            |            |            |            |         |       | 12 | 18 |
| Cerebro spinal f    | ever       |            |            |            |         |       | 13 | 18 |
| L (1V) 2015-A       |            |            |            |            |         |       |    |    |

.

5

|      |                                                                                               |               |            |          | Pa    | ira.       | Page.    |
|------|-----------------------------------------------------------------------------------------------|---------------|------------|----------|-------|------------|----------|
|      | Respiratory diseases (General Pre-                                                            | valence)      |            |          |       | 14         | 18       |
|      | Deaths and death-rate from Resp                                                               | piratory d    | liseases i | n prev   | vious |            |          |
|      | years                                                                                         |               |            |          |       | 15         | 18       |
|      | Death-rates from Respiratory dise                                                             | ases in Co    | ollectorat | es       |       | 16         | 19       |
|      | Death-rates from Respiratory disea                                                            | ases in url   | ban and    | rural ar | eas   | 17         | 19       |
|      | Seasonal mortality of Respiratory                                                             | Diseases      |            |          |       | 18         | 19       |
|      | Phthisis and measures against it<br>Deaths from Phthisis by Collectora                        |               |            |          |       | 19         | 20       |
|      | Deaths from Phthisis by Collectora                                                            | ites          |            |          | :     | 20         | 22       |
|      | Death-rates from Phthisis in urban                                                            | and rura      | l areas    |          | :     | 21         | 22       |
|      | Pneumonia (General Prevalence)                                                                |               |            |          |       | 22         | 22       |
|      | Death-rates from Pneumonia in ur                                                              |               |            | us       | :     | 23         | 22       |
|      | Dysentery and Diarrhoea (General                                                              | Prevalen      | ce)        |          |       | 24         | 22       |
|      | Death-rates from Dysentery and D                                                              | iarrhoea i    | in the pre | evious y | rears |            |          |
|      | by Collectorates<br>Death-rates from Dysentery and 1                                          |               |            |          | :     | 25         | 23       |
|      |                                                                                               |               | in urba    | n and :  |       | 4          |          |
|      | areas                                                                                         | • •           | ••         | ••       |       | 26         | 23       |
|      | Injuries                                                                                      |               | ••         | ••       |       | 27         | 23       |
|      | Details of deaths from injuries                                                               | ••            | ••         | •••      |       | 28         | 24       |
|      |                                                                                               | ••            | ••         |          |       | 29         | 24       |
|      | Deaths from Rabies                                                                            |               | ••         |          |       | 30         | 24       |
|      | Details of suicidal deaths<br>Deaths from other causes                                        |               | ••         | • •      |       | 31         | 25       |
|      | Deaths from child-birth                                                                       |               | ••         |          |       | 32         | 25       |
|      | Deaths from child-birth in the pre                                                            | vione voa     |            |          |       | 33         | 26       |
|      | Deaths from child-birth by Collect                                                            | torates       | 15         |          |       | 34         | 26<br>26 |
|      | Deaths from child-birth in urban a                                                            | and rural     | areas      |          | ::    | 35<br>36   | 27       |
|      | Diphtheria                                                                                    | CARLE I GEORE |            |          |       | 37         |          |
|      | Diphtheria                                                                                    |               |            |          |       | 38         | 27<br>28 |
|      | Dearno Hom enter etabete                                                                      |               |            |          |       | <b>J</b> ~ | 20       |
|      |                                                                                               | apter IV.     |            |          |       |            |          |
| Epi  | demiology-                                                                                    |               |            |          |       |            |          |
|      | Cholera (General Prevalence)                                                                  |               |            |          |       | I          | 28       |
|      | Deaths from cholera in previous ye                                                            | ears          | ••         | ••       | ••    | 2          | 28       |
|      | Deaths from cholera by Collectora                                                             |               |            | ••       |       | 3          | 29       |
|      | Deaths from cholera in urban and                                                              | rurai area    |            | •••      |       | 4          | 29       |
|      | Brief history of cholera<br>Preventive measures                                               |               |            | ••       | ••    | 5          | 29       |
|      |                                                                                               |               | ••         | •••      | • •   |            | 29       |
|      | Expenditure on cholera<br>Small-pox (General Prevalence)<br>Deaths from small-pox in previous |               |            |          |       | 78         | 29<br>20 |
|      | Deaths from small-pox in previous                                                             | vears         |            |          |       | 9          | 30       |
|      | Deaths from small-pox by Collector                                                            | orates        |            |          |       | 10         | 30       |
|      | Deaths from small-pox in urban ar                                                             |               |            |          |       | II         | 30       |
|      | Steps taken by the Public Health                                                              | Departme      | ent in ru  | iral are | as    | 12         | 31       |
|      | Vaccinal conditions                                                                           |               |            |          |       | 13         | 31       |
|      | Plague (General Prevalence)                                                                   |               |            |          |       | 14         | 31       |
|      | Deaths from plague in previous ye                                                             |               |            |          |       | 15         | 31       |
|      | Ratting operations                                                                            |               |            |          |       | 16         | 32       |
|      | Influenza                                                                                     |               |            |          |       | 17         | 32       |
|      | Deaths from Influenza in previous                                                             | years         |            |          |       | 18         | 32       |
|      | Ch                                                                                            | apter V.      |            |          |       |            |          |
| Fai  | rs and Festivals—                                                                             | apter v.      |            |          |       |            |          |
| T.CT | Fairs and Festivals                                                                           |               | -          |          |       | T          | 22       |
|      | Sanitation of fair areas                                                                      |               |            |          |       | 1 2        | 33<br>33 |
|      | Stoppage of Ghulam Shah fair                                                                  |               |            |          |       | 3          | 33       |
|      | Prostitution at the fairs                                                                     |               |            |          |       | 4          | 33       |
|      |                                                                                               |               |            |          |       | T          | 33       |
|      | Cha                                                                                           | apter VI.     |            |          |       |            |          |
| Urb  | an Sanitation (Including Notified                                                             |               |            |          |       |            |          |
|      | Number of Medical Officers of Hea                                                             | lth           |            |          |       | I          | 34       |
|      | Number of Sanitary Inspectors                                                                 |               |            |          |       | ,the       | 34 1     |
|      | Municipal Sanitary Works                                                                      |               |            |          | 1     | 3          | 34       |
|      | Municipal expenditure on Public H                                                             | lealth Mea    | asures     |          |       | 4          | 35       |
|      |                                                                                               |               | •••        |          |       | 5          | 35       |
|      | Infectious Diseases Hospital                                                                  |               |            |          | ••    | 6          | 35       |
|      | Housing conditions in urban areas                                                             |               |            |          |       | 7          | 36       |