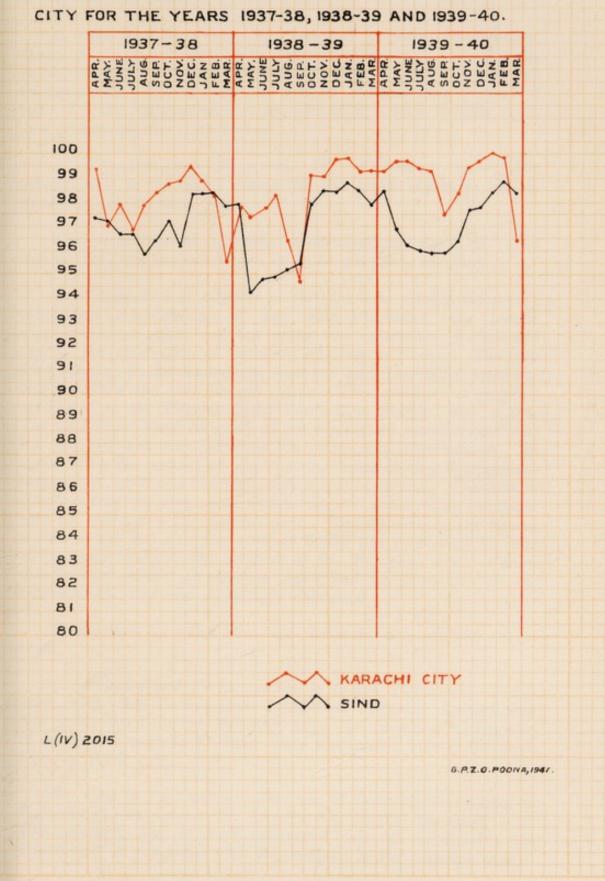

#### Chapter II.

| Vital Statistics (including | Population,     | Emigrat     | ion and    | Immigra  | a- |    |     |
|-----------------------------|-----------------|-------------|------------|----------|----|----|-----|
| tion)                       |                 |             |            |          |    |    |     |
| Divisions                   |                 |             |            |          |    | I  | 3   |
| Emigation and Immiga        | ation .         |             |            |          |    | 2  | 3   |
|                             |                 |             |            |          |    | 3  | 3   |
| Changes in Area             |                 |             |            |          |    | 4  | 4   |
| Vital Statistics-           |                 |             |            |          |    |    |     |
| European and Anglo-In       | ndian Vital St  | tatistics . |            |          |    | I  | 4   |
| Births                      |                 |             |            |          |    | 2  | 5   |
| Provincial birth-rate co    | mpared with     | birth-rate  | s of other | Province | es | 3  | 5   |
| Birth-rates in Collector    |                 |             |            |          |    | 4  | 6   |
| Birth-rates in rural are    | as              |             |            |          |    | 5  | 6   |
| Births and birth-rate in    | n urban areas   |             |            |          |    | 6  | 6   |
| Births and birth-rate i     |                 |             |            |          |    | 7  | 6   |
| Births and birth-rates      | in Cantonmer    | nts .       |            |          |    | 8  | 7   |
| Births according to sex     |                 |             |            |          |    | 9  | 7   |
| Still-births                |                 |             |            |          |    | IO | 7   |
| Verification of Vital St    | atistics        |             |            |          |    | II | 77  |
| Deaths                      |                 |             |            |          |    | 12 |     |
| Death-rate as compare       | d with those i  | n other Pr  | rovinces   |          |    | 13 | 788 |
| Death-rate in Collector     | ates            |             |            |          |    | 14 | 8   |
| Death-rates in rural ar     | eas             |             |            |          |    | 15 | 9   |
| Death-rates in urban a      | reas            |             |            |          |    | 16 | 9   |
| Death-rates in Canton       | nents           |             |            |          |    | 17 | 9   |
| Excess of births over d     |                 |             |            |          |    | 18 | 9   |
| Deaths according to se      | x               |             |            |          |    | 19 | 9   |
| Deaths by caste or clas     | sses and by se  | x .         |            |          |    | 20 | 9   |
| Deaths according to can     | uses compared   | l with prev | vious yea  | ITS      |    | 21 | 9   |
| Infant mortality            |                 |             |            |          |    | 22 | 10  |
| Infant mortality in the     | Provinces       |             |            |          |    | 23 | IO  |
| Infant mortality in urb     | an and rural a  | areas .     |            |          |    |    | II  |
| Summary of Vital Stat       | istics of the c | hief towns  |            |          |    |    | II  |
| Vital Statistics (Genera    | al Remarks)     |             |            |          |    |    | 13  |