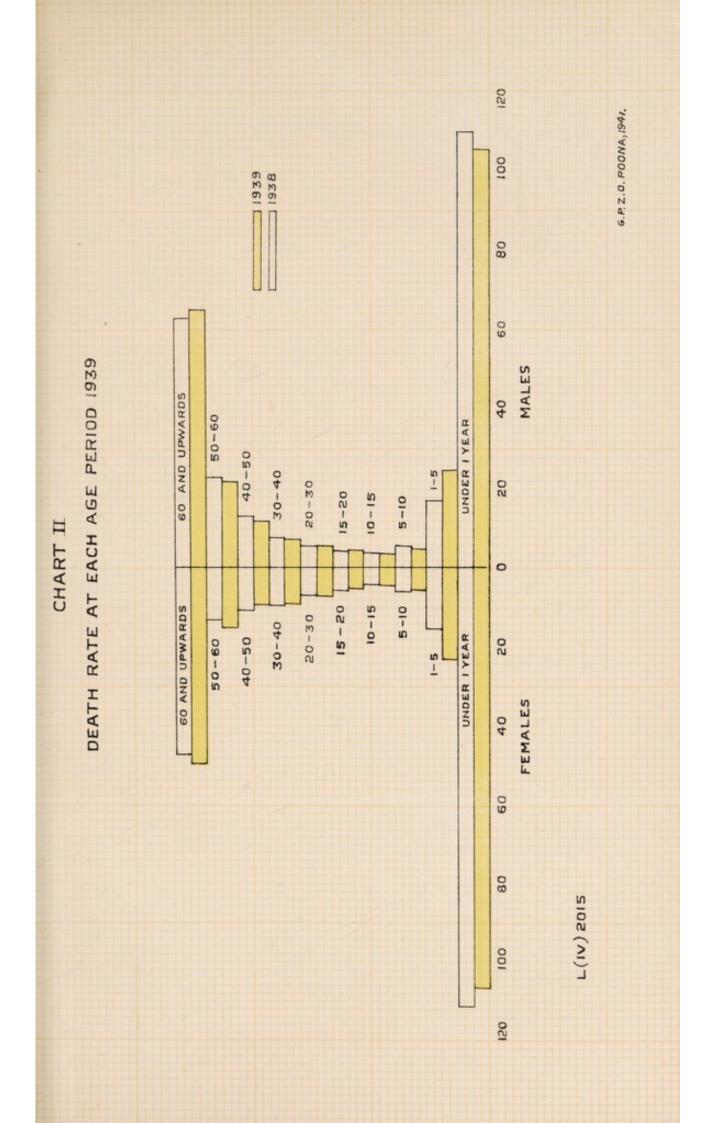

#### Chapter II.

| Vital Statistics (including | Population,     | Emigrat     | ion and    | Immigra  | a- |    |     |
|-----------------------------|-----------------|-------------|------------|----------|----|----|-----|
| tion)                       |                 |             |            |          |    |    |     |
| Divisions                   |                 |             |            |          |    | I  | 3   |
| Emigation and Immiga        | ation .         |             |            |          |    | 2  | 3   |
|                             |                 |             |            |          |    | 3  | 3   |
| Changes in Area             |                 |             |            |          |    | 4  | 4   |
| Vital Statistics-           |                 |             |            |          |    |    |     |
| European and Anglo-In       | ndian Vital St  | tatistics . |            |          |    | I  | 4   |
| Births                      |                 |             |            |          |    | 2  | 5   |
| Provincial birth-rate co    | mpared with     | birth-rate  | s of other | Province | es | 3  | 5   |
| Birth-rates in Collector    |                 |             |            |          |    | 4  | 6   |
| Birth-rates in rural are    | as              |             |            |          |    | 5  | 6   |
| Births and birth-rate in    | n urban areas   |             |            |          |    | 6  | 6   |
| Births and birth-rate i     |                 |             |            |          |    | 7  | 6   |
| Births and birth-rates      | in Cantonmer    | nts .       |            |          |    | 8  | 7   |
| Births according to sex     |                 |             |            |          |    | 9  | 7   |
| Still-births                |                 |             |            |          |    | IO | 7   |
| Verification of Vital St    | atistics        |             |            |          |    | II | 77  |
| Deaths                      |                 |             |            |          |    | 12 |     |
| Death-rate as compare       | d with those i  | n other Pr  | rovinces   |          |    | 13 | 788 |
| Death-rate in Collector     | ates            |             |            |          |    | 14 | 8   |
| Death-rates in rural ar     | eas             |             |            |          |    | 15 | 9   |
| Death-rates in urban a      | reas            |             |            |          |    | 16 | 9   |
| Death-rates in Canton       | nents           |             |            |          |    | 17 | 9   |
| Excess of births over d     |                 |             |            |          |    | 18 | 9   |
| Deaths according to se      | x               |             |            |          |    | 19 | 9   |
| Deaths by caste or clas     | sses and by se  | x .         |            |          |    | 20 | 9   |
| Deaths according to can     | uses compared   | l with prev | vious yea  | ITS      |    | 21 | 9   |
| Infant mortality            |                 |             |            |          |    | 22 | 10  |
| Infant mortality in the     | Provinces       |             |            |          |    | 23 | IO  |
| Infant mortality in urb     | an and rural a  | areas .     |            |          |    |    | II  |
| Summary of Vital Stat       | istics of the c | hief towns  |            |          |    |    | II  |
| Vital Statistics (Genera    | al Remarks)     |             |            |          |    |    | 13  |