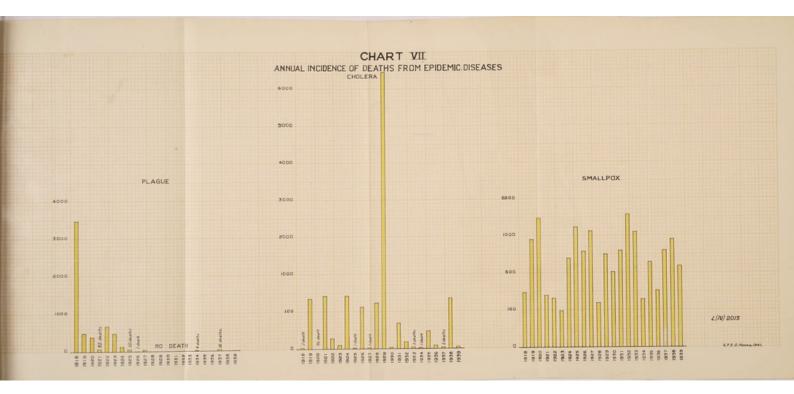

#### Chapter III.

| The state of Public | ; Health   | in the     | Province   | and His    | tory of | Chief |    |    |
|---------------------|------------|------------|------------|------------|---------|-------|----|----|
| Diseases-           |            |            |            |            |         |       |    |    |
| General remark      |            |            | f the Prov | vince      |         |       | I  | 14 |
| Fevers (General     | Prevale    | ence)      |            |            |         |       | 2  | 15 |
| Fever mortality     | in the     | previous   | years      |            |         |       | 3  | 15 |
| Death-rates from    | m fever    | s in Colle | ctorates   |            |         |       | 4  | 16 |
| Death-rates from    | m fevers   | in urban   | and rura   | al areas   |         |       | 5  | 16 |
| Enteric Fever       |            |            |            |            |         |       | 6  | 16 |
| Deaths from Er      | nteric fer | ver in url | ban and r  | ural areas | š       |       | 7  | 16 |
| Measles             |            |            |            |            |         |       | 8  | 17 |
| Deaths from me      |            | urban ar   | id rural a | reas       |         |       | 9  | 17 |
| Relapsing Feve      | Γ          |            |            |            |         |       | IO | 17 |
| Maia-Azar           |            |            |            |            |         |       | II | 17 |
| Typhus Fever        |            |            |            |            |         |       | 12 | 18 |
| Cerebro spinal f    | ever       |            |            |            |         |       | 13 | 18 |
| L (1V) 2015-A       |            |            |            |            |         |       |    |    |

.

5

|      |                                                                                               |               |            |          | Pa    | ira.       | Page.    |
|------|-----------------------------------------------------------------------------------------------|---------------|------------|----------|-------|------------|----------|
|      | Respiratory diseases (General Pre-                                                            | valence)      |            |          |       | 14         | 18       |
|      | Deaths and death-rate from Resp                                                               | piratory d    | liseases i | n prev   | vious |            |          |
|      | years                                                                                         |               |            |          |       | 15         | 18       |
|      | Death-rates from Respiratory dise                                                             | ases in Co    | ollectorat | es       |       | 16         | 19       |
|      | Death-rates from Respiratory disea                                                            | ases in url   | ban and    | rural ar | eas   | 17         | 19       |
|      | Seasonal mortality of Respiratory                                                             | Diseases      |            |          |       | 18         | 19       |
|      | Phthisis and measures against it<br>Deaths from Phthisis by Collectora                        |               |            |          |       | 19         | 20       |
|      | Deaths from Phthisis by Collectora                                                            | ites          |            |          | :     | 20         | 22       |
|      | Death-rates from Phthisis in urban                                                            | and rura      | l areas    |          | :     | 21         | 22       |
|      | Pneumonia (General Prevalence)                                                                |               |            |          |       | 22         | 22       |
|      | Death-rates from Pneumonia in ur                                                              |               |            | us       | :     | 23         | 22       |
|      | Dysentery and Diarrhoea (General                                                              | Prevalen      | ce)        |          |       | 24         | 22       |
|      | Death-rates from Dysentery and D                                                              | iarrhoea i    | in the pre | evious y | rears |            |          |
|      | by Collectorates<br>Death-rates from Dysentery and 1                                          |               |            |          | :     | 25         | 23       |
|      |                                                                                               |               | in urba    | n and :  |       | 4          |          |
|      | areas                                                                                         | • •           | ••         | ••       |       | 26         | 23       |
|      | Injuries                                                                                      |               | ••         | ••       |       | 27         | 23       |
|      | Details of deaths from injuries                                                               | ••            | ••         | •••      |       | 28         | 24       |
|      |                                                                                               | ••            | ••         |          |       | 29         | 24       |
|      | Deaths from Rabies                                                                            |               | ••         |          |       | 30         | 24       |
|      | Details of suicidal deaths<br>Deaths from other causes                                        |               | ••         | • •      |       | 31         | 25       |
|      | Deaths from child-birth                                                                       |               | ••         |          |       | 32         | 25       |
|      | Deaths from child-birth in the pre                                                            | vione voa     |            |          |       | 33         | 26       |
|      | Deaths from child-birth by Collect                                                            | torates       | 15         |          |       | 34         | 26<br>26 |
|      | Deaths from child-birth in urban a                                                            | and rural     | areas      |          | ::    | 35<br>36   | 27       |
|      | Diphtheria                                                                                    | CARLE I GEORE |            |          |       | 37         |          |
|      | Diphtheria                                                                                    |               |            |          |       | 38         | 27<br>28 |
|      | Dearno Hom enter etabete                                                                      |               |            |          |       | <b>J</b> ~ | 20       |
|      |                                                                                               | apter IV.     |            |          |       |            |          |
| Epi  | demiology-                                                                                    |               |            |          |       |            |          |
|      | Cholera (General Prevalence)                                                                  |               |            |          |       | I          | 28       |
|      | Deaths from cholera in previous ye                                                            | ears          | ••         | ••       | ••    | 2          | 28       |
|      | Deaths from cholera by Collectora                                                             |               |            | ••       |       | 3          | 29       |
|      | Deaths from cholera in urban and                                                              | rurai area    |            | •••      |       | 4          | 29       |
|      | Brief history of cholera<br>Preventive measures                                               |               |            | ••       | ••    | 5          | 29       |
|      |                                                                                               |               | ••         | •••      | • •   |            | 29       |
|      | Expenditure on cholera<br>Small-pox (General Prevalence)<br>Deaths from small-pox in previous |               |            |          |       | 78         | 29<br>20 |
|      | Deaths from small-pox in previous                                                             | vears         |            |          |       | 9          | 30       |
|      | Deaths from small-pox by Collector                                                            | orates        |            |          |       | 10         | 30       |
|      | Deaths from small-pox in urban ar                                                             |               |            |          |       | II         | 30       |
|      | Steps taken by the Public Health                                                              | Departme      | ent in ru  | iral are | as    | 12         | 31       |
|      | Vaccinal conditions                                                                           |               |            |          |       | 13         | 31       |
|      | Plague (General Prevalence)                                                                   |               |            |          |       | 14         | 31       |
|      | Deaths from plague in previous ye                                                             |               |            |          |       | 15         | 31       |
|      | Ratting operations                                                                            |               |            |          |       | 16         | 32       |
|      | Influenza                                                                                     |               |            |          |       | 17         | 32       |
|      | Deaths from Influenza in previous                                                             | years         |            |          |       | 18         | 32       |
|      | Ch                                                                                            | apter V.      |            |          |       |            |          |
| Fai  | rs and Festivals—                                                                             | apter v.      |            |          |       |            |          |
| T.CT | Fairs and Festivals                                                                           |               | -          |          |       | T          | 22       |
|      | Sanitation of fair areas                                                                      |               |            |          |       | 1 2        | 33<br>33 |
|      | Stoppage of Ghulam Shah fair                                                                  |               |            |          |       | 3          | 33       |
|      | Prostitution at the fairs                                                                     |               |            |          |       | 4          | 33       |
|      |                                                                                               |               |            |          |       | T          | 33       |
|      | Cha                                                                                           | apter VI.     |            |          |       |            |          |
| Urb  | an Sanitation (Including Notified                                                             |               |            |          |       |            |          |
|      | Number of Medical Officers of Hea                                                             | lth           |            |          |       | I          | 34       |
|      | Number of Sanitary Inspectors                                                                 |               |            |          |       | ,the       | 34 1     |
|      | Municipal Sanitary Works                                                                      |               |            |          | 1     | 3          | 34       |
|      | Municipal expenditure on Public H                                                             | lealth Mea    | asures     |          |       | 4          | 35       |
|      |                                                                                               |               | •••        |          |       | 5          | 35       |
|      | Infectious Diseases Hospital                                                                  |               |            |          | ••    | 6          | 35       |
|      | Housing conditions in urban areas                                                             |               |            |          |       | 7          | 36       |