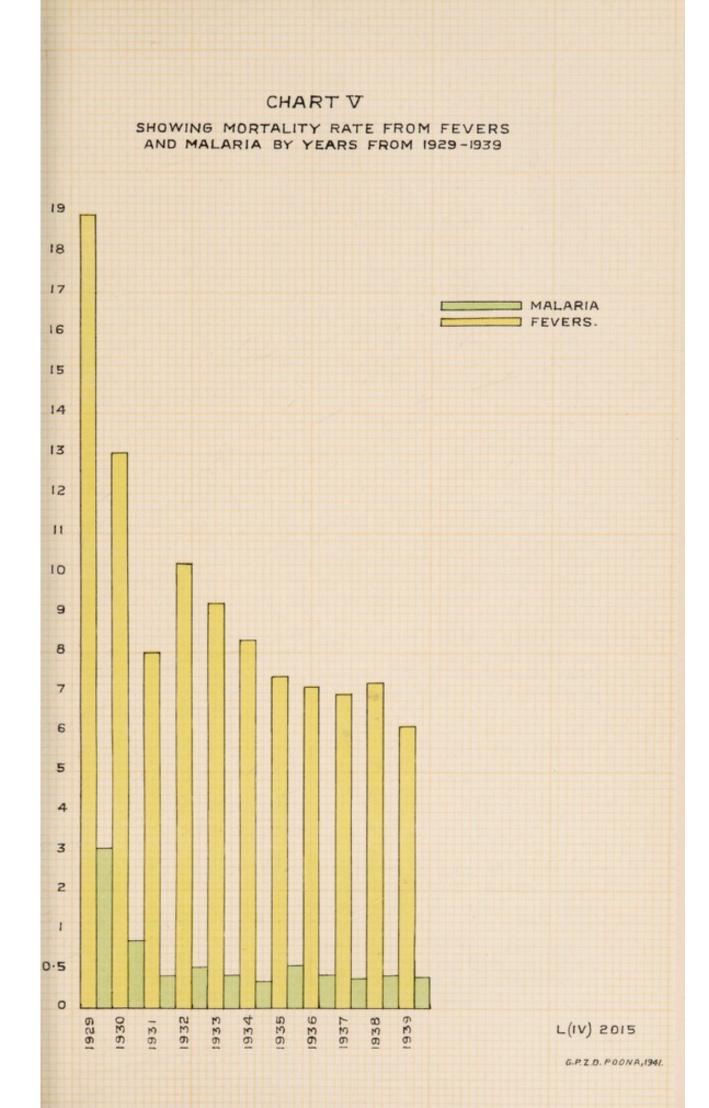

#### Chapter III.

| The state of Public | ; Health   | in the     | Province   | and His    | tory of | Chief |    |    |
|---------------------|------------|------------|------------|------------|---------|-------|----|----|
| Diseases-           |            |            |            |            |         |       |    |    |
| General remark      |            |            | f the Prov | vince      |         |       | I  | 14 |
| Fevers (General     | Prevale    | ence)      |            |            |         |       | 2  | 15 |
| Fever mortality     | in the     | previous   | years      |            |         |       | 3  | 15 |
| Death-rates from    | m fever    | s in Colle | ctorates   |            |         |       | 4  | 16 |
| Death-rates from    | m fevers   | in urban   | and rura   | al areas   |         |       | 5  | 16 |
| Enteric Fever       |            |            |            |            |         |       | 6  | 16 |
| Deaths from Er      | nteric fer | ver in url | ban and r  | ural areas | š       |       | 7  | 16 |
| Measles             |            |            |            |            |         |       | 8  | 17 |
| Deaths from me      |            | urban ar   | id rural a | reas       |         |       | 9  | 17 |
| Relapsing Feve      | Γ          |            |            |            |         |       | IO | 17 |
| Maia-Azar           |            |            |            |            |         |       | II | 17 |
| Typhus Fever        |            |            |            |            |         |       | 12 | 18 |
| Cerebro spinal f    | ever       |            |            |            |         |       | 13 | 18 |
| L (1V) 2015-A       |            |            |            |            |         |       |    |    |