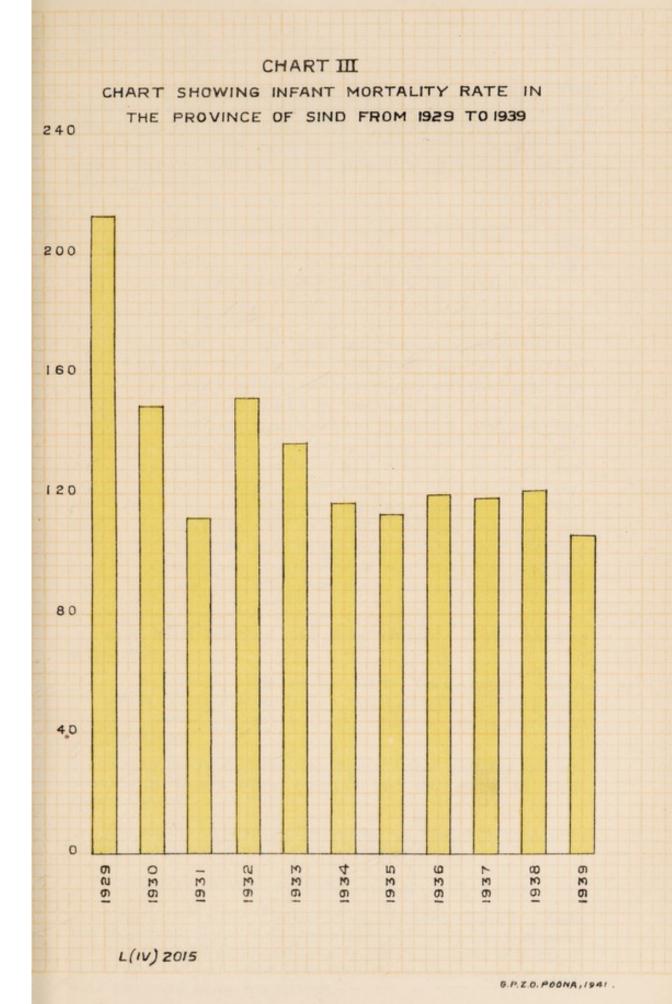

#### Chapter II.

| Vital Statistics (including | Population,     | Emigrat     | ion and    | Immigra  | a- |    |     |
|-----------------------------|-----------------|-------------|------------|----------|----|----|-----|
| tion)                       |                 |             |            |          |    |    |     |
| Divisions                   |                 |             |            |          |    | I  | 3   |
| Emigation and Immiga        | ation .         |             |            |          |    | 2  | 3   |
|                             |                 |             |            |          |    | 3  | 3   |
| Changes in Area             |                 |             |            |          |    | 4  | 4   |
| Vital Statistics-           |                 |             |            |          |    |    |     |
| European and Anglo-In       | ndian Vital St  | tatistics . |            |          |    | I  | 4   |
| Births                      |                 |             |            |          |    | 2  | 5   |
| Provincial birth-rate co    | mpared with     | birth-rate  | s of other | Province | es | 3  | 5   |
| Birth-rates in Collector    |                 |             |            |          |    | 4  | 6   |
| Birth-rates in rural are    | as              |             |            |          |    | 5  | 6   |
| Births and birth-rate in    | n urban areas   |             |            |          |    | 6  | 6   |
| Births and birth-rate i     |                 |             |            |          |    | 7  | 6   |
| Births and birth-rates      | in Cantonmer    | nts .       |            |          |    | 8  | 7   |
| Births according to sex     |                 |             |            |          |    | 9  | 7   |
| Still-births                |                 |             |            |          |    | IO | 7   |
| Verification of Vital St    | atistics        |             |            |          |    | II | 77  |
| Deaths                      |                 |             |            |          |    | 12 |     |
| Death-rate as compare       | d with those i  | n other Pr  | rovinces   |          |    | 13 | 788 |
| Death-rate in Collector     | ates            |             |            |          |    | 14 | 8   |
| Death-rates in rural ar     | eas             |             |            |          |    | 15 | 9   |
| Death-rates in urban a      | reas            |             |            |          |    | 16 | 9   |
| Death-rates in Canton       | nents           |             |            |          |    | 17 | 9   |
| Excess of births over d     |                 |             |            |          |    | 18 | 9   |
| Deaths according to se      | x               |             |            |          |    | 19 | 9   |
| Deaths by caste or clas     | sses and by se  | x .         |            |          |    | 20 | 9   |
| Deaths according to can     | uses compared   | l with prev | vious yea  | ITS      |    | 21 | 9   |
| Infant mortality            |                 |             |            |          |    | 22 | 10  |
| Infant mortality in the     | Provinces       |             |            |          |    | 23 | IO  |
| Infant mortality in urb     | an and rural a  | areas .     |            |          |    |    | II  |
| Summary of Vital Stat       | istics of the c | hief towns  |            |          |    |    | II  |
| Vital Statistics (Genera    | al Remarks)     |             |            |          |    |    | 13  |