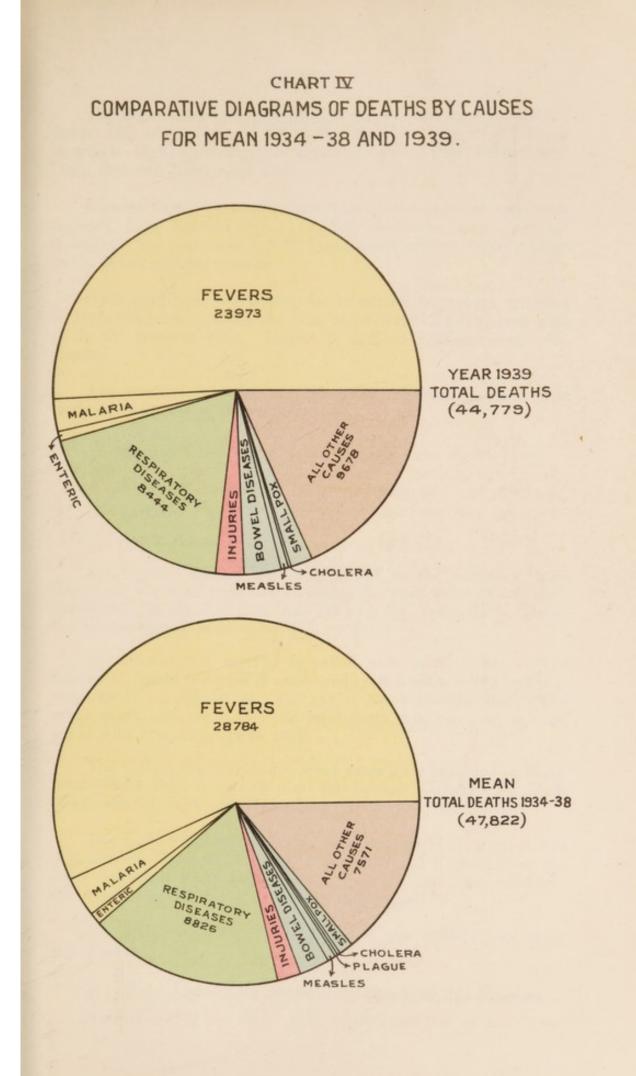

.

5

|      |                                                                                               |               |            |          | Pa    | ira.       | Page.    |
|------|-----------------------------------------------------------------------------------------------|---------------|------------|----------|-------|------------|----------|
|      | Respiratory diseases (General Pre-                                                            | valence)      |            |          |       | 14         | 18       |
|      | Deaths and death-rate from Resp                                                               | piratory d    | liseases i | n prev   | vious |            |          |
|      | years                                                                                         |               |            |          |       | 15         | 18       |
|      | Death-rates from Respiratory dise                                                             | ases in Co    | ollectorat | es       |       | 16         | 19       |
|      | Death-rates from Respiratory disea                                                            | ases in url   | ban and    | rural ar | eas   | 17         | 19       |
|      | Seasonal mortality of Respiratory                                                             | Diseases      |            |          |       | 18         | 19       |
|      | Phthisis and measures against it<br>Deaths from Phthisis by Collectora                        |               |            |          |       | 19         | 20       |
|      | Deaths from Phthisis by Collectora                                                            | ites          |            |          | :     | 20         | 22       |
|      | Death-rates from Phthisis in urban                                                            | and rura      | l areas    |          | :     | 21         | 22       |
|      | Pneumonia (General Prevalence)                                                                |               |            |          |       | 22         | 22       |
|      | Death-rates from Pneumonia in ur                                                              |               |            | us       | :     | 23         | 22       |
|      | Dysentery and Diarrhoea (General                                                              | Prevalen      | ce)        |          |       | 24         | 22       |
|      | Death-rates from Dysentery and D                                                              | iarrhoea i    | in the pre | evious y | rears |            |          |
|      | by Collectorates<br>Death-rates from Dysentery and 1                                          |               |            |          | :     | 25         | 23       |
|      |                                                                                               |               | in urba    | n and :  |       | 4          |          |
|      | areas                                                                                         | • •           | ••         | ••       |       | 26         | 23       |
|      | Injuries                                                                                      |               | ••         | ••       |       | 27         | 23       |
|      | Details of deaths from injuries                                                               | ••            | ••         | •••      |       | 28         | 24       |
|      |                                                                                               | ••            | ••         |          |       | 29         | 24       |
|      | Deaths from Rabies                                                                            |               | ••         |          |       | 30         | 24       |
|      | Details of suicidal deaths<br>Deaths from other causes                                        |               | ••         | • •      |       | 31         | 25       |
|      | Deaths from child-birth                                                                       |               | ••         |          |       | 32         | 25       |
|      | Deaths from child-birth in the pre                                                            | vione voa     |            |          |       | 33         | 26       |
|      | Deaths from child-birth by Collect                                                            | torates       | 15         |          |       | 34         | 26<br>26 |
|      | Deaths from child-birth in urban a                                                            | and rural     | areas      |          | ::    | 35<br>36   | 27       |
|      | Diphtheria                                                                                    | CARLE I GEORE |            |          |       | 37         |          |
|      | Diphtheria                                                                                    |               |            |          |       | 38         | 27<br>28 |
|      | Dearno Hom enter etabete                                                                      |               |            |          |       | <b>J</b> ~ | 20       |
|      |                                                                                               | apter IV.     |            |          |       |            |          |
| Epi  | demiology-                                                                                    |               |            |          |       |            |          |
|      | Cholera (General Prevalence)                                                                  |               |            |          |       | I          | 28       |
|      | Deaths from cholera in previous ye                                                            | ears          | ••         | ••       | ••    | 2          | 28       |
|      | Deaths from cholera by Collectora                                                             |               |            | ••       |       | 3          | 29       |
|      | Deaths from cholera in urban and                                                              | rurai area    |            | •••      |       | 4          | 29       |
|      | Brief history of cholera<br>Preventive measures                                               |               |            | ••       | ••    | 5          | 29       |
|      |                                                                                               |               | ••         | •••      | • •   |            | 29       |
|      | Expenditure on cholera<br>Small-pox (General Prevalence)<br>Deaths from small-pox in previous |               |            |          |       | 78         | 29<br>20 |
|      | Deaths from small-pox in previous                                                             | vears         |            |          |       | 9          | 30       |
|      | Deaths from small-pox by Collector                                                            | orates        |            |          |       | 10         | 30       |
|      | Deaths from small-pox in urban ar                                                             |               |            |          |       | II         | 30       |
|      | Steps taken by the Public Health                                                              | Departme      | ent in ru  | iral are | as    | 12         | 31       |
|      | Vaccinal conditions                                                                           |               |            |          |       | 13         | 31       |
|      | Plague (General Prevalence)                                                                   |               |            |          |       | 14         | 31       |
|      | Deaths from plague in previous ye                                                             |               |            |          |       | 15         | 31       |
|      | Ratting operations                                                                            |               |            |          |       | 16         | 32       |
|      | Influenza                                                                                     |               |            |          |       | 17         | 32       |
|      | Deaths from Influenza in previous                                                             | years         |            |          |       | 18         | 32       |
|      | Ch                                                                                            | apter V.      |            |          |       |            |          |
| Fai  | rs and Festivals—                                                                             | apter v.      |            |          |       |            |          |
| T.CT | Fairs and Festivals                                                                           |               | -          |          |       | T          | 22       |
|      | Sanitation of fair areas                                                                      |               |            |          |       | 1 2        | 33<br>33 |
|      | Stoppage of Ghulam Shah fair                                                                  |               |            |          |       | 3          | 33       |
|      | Prostitution at the fairs                                                                     |               |            |          |       | 4          | 33       |
|      |                                                                                               |               |            |          |       | T          | 33       |
|      | Cha                                                                                           | apter VI.     |            |          |       |            |          |
| Urb  | an Sanitation (Including Notified                                                             |               |            |          |       |            |          |
|      | Number of Medical Officers of Hea                                                             | lth           |            |          |       | I          | 34       |
|      | Number of Sanitary Inspectors                                                                 |               |            |          |       | ,the       | 34 1     |
|      | Municipal Sanitary Works                                                                      |               |            |          | 1     | 3          | 34       |
|      | Municipal expenditure on Public H                                                             | lealth Mea    | asures     |          |       | 4          | 35       |
|      |                                                                                               |               | •••        |          |       | 5          | 35       |
|      | Infectious Diseases Hospital                                                                  |               |            |          | ••    | 6          | 35       |
|      | Housing conditions in urban areas                                                             |               |            |          |       | 7          | 36       |