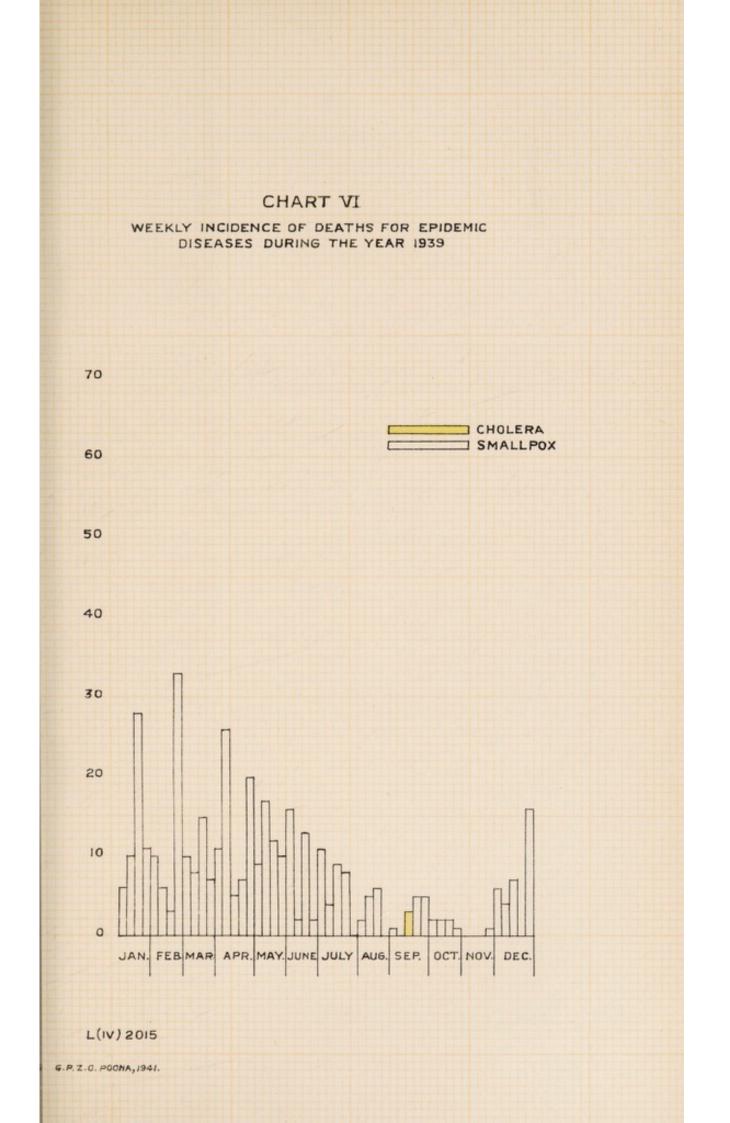

.

5

|      |                                                                                               |               |            |          | Pa    | ira.       | Page.    |
|------|-----------------------------------------------------------------------------------------------|---------------|------------|----------|-------|------------|----------|
|      | Respiratory diseases (General Pre-                                                            | valence)      |            |          |       | 14         | 18       |
|      | Deaths and death-rate from Resp                                                               | piratory d    | liseases i | n prev   | vious |            |          |
|      | years                                                                                         |               |            |          |       | 15         | 18       |
|      | Death-rates from Respiratory dise                                                             | ases in Co    | ollectorat | es       |       | 16         | 19       |
|      | Death-rates from Respiratory disea                                                            | ases in url   | ban and    | rural ar | eas   | 17         | 19       |
|      | Seasonal mortality of Respiratory                                                             | Diseases      |            |          |       | 18         | 19       |
|      | Phthisis and measures against it<br>Deaths from Phthisis by Collectora                        |               |            |          |       | 19         | 20       |
|      | Deaths from Phthisis by Collectora                                                            | ites          |            |          | :     | 20         | 22       |
|      | Death-rates from Phthisis in urban                                                            | and rura      | l areas    |          | :     | 21         | 22       |
|      | Pneumonia (General Prevalence)                                                                |               |            |          |       | 22         | 22       |
|      | Death-rates from Pneumonia in ur                                                              |               |            | us       | :     | 23         | 22       |
|      | Dysentery and Diarrhoea (General                                                              | Prevalen      | ce)        |          |       | 24         | 22       |
|      | Death-rates from Dysentery and D                                                              | iarrhoea i    | in the pre | evious y | rears |            |          |
|      | by Collectorates<br>Death-rates from Dysentery and 1                                          |               |            |          | :     | 25         | 23       |
|      |                                                                                               |               | in urba    | n and :  |       | 4          |          |
|      | areas                                                                                         | • •           | ••         | ••       |       | 26         | 23       |
|      | Injuries                                                                                      |               | ••         | ••       |       | 27         | 23       |
|      | Details of deaths from injuries                                                               | ••            | ••         | •••      |       | 28         | 24       |
|      |                                                                                               | ••            | ••         |          |       | 29         | 24       |
|      | Deaths from Rabies                                                                            |               | ••         |          |       | 30         | 24       |
|      | Details of suicidal deaths<br>Deaths from other causes                                        |               | ••         | • •      |       | 31         | 25       |
|      | Deaths from child-birth                                                                       |               | ••         |          |       | 32         | 25       |
|      | Deaths from child-birth in the pre                                                            | vione voa     |            |          |       | 33         | 26       |
|      | Deaths from child-birth by Collect                                                            | torates       | 15         |          |       | 34         | 26<br>26 |
|      | Deaths from child-birth in urban a                                                            | and rural     | areas      |          | ::    | 35<br>36   | 27       |
|      | Diphtheria                                                                                    | CARLE I GEORE |            |          |       | 37         |          |
|      | Diphtheria                                                                                    |               |            |          |       | 38         | 27<br>28 |
|      | Dearno Hom enter etabete                                                                      |               |            |          |       | <b>J</b> ~ | 20       |
|      |                                                                                               | apter IV.     |            |          |       |            |          |
| Epi  | demiology-                                                                                    |               |            |          |       |            |          |
|      | Cholera (General Prevalence)                                                                  |               |            |          |       | I          | 28       |
|      | Deaths from cholera in previous ye                                                            | ears          | ••         | ••       | ••    | 2          | 28       |
|      | Deaths from cholera by Collectora                                                             |               |            | ••       |       | 3          | 29       |
|      | Deaths from cholera in urban and                                                              | rurai area    |            | •••      |       | 4          | 29       |
|      | Brief history of cholera<br>Preventive measures                                               |               |            | ••       | ••    | 5          | 29       |
|      |                                                                                               |               | ••         | •••      | • •   |            | 29       |
|      | Expenditure on cholera<br>Small-pox (General Prevalence)<br>Deaths from small-pox in previous |               |            |          |       | 78         | 29<br>20 |
|      | Deaths from small-pox in previous                                                             | vears         |            |          |       | 9          | 30       |
|      | Deaths from small-pox by Collector                                                            | orates        |            |          |       | 10         | 30       |
|      | Deaths from small-pox in urban ar                                                             |               |            |          |       | II         | 30       |
|      | Steps taken by the Public Health                                                              | Departme      | ent in ru  | iral are | as    | 12         | 31       |
|      | Vaccinal conditions                                                                           |               |            |          |       | 13         | 31       |
|      | Plague (General Prevalence)                                                                   |               |            |          |       | 14         | 31       |
|      | Deaths from plague in previous ye                                                             |               |            |          |       | 15         | 31       |
|      | Ratting operations                                                                            |               |            |          |       | 16         | 32       |
|      | Influenza                                                                                     |               |            |          |       | 17         | 32       |
|      | Deaths from Influenza in previous                                                             | years         |            |          |       | 18         | 32       |
|      | Ch                                                                                            | apter V.      |            |          |       |            |          |
| Fai  | rs and Festivals—                                                                             | apter v.      |            |          |       |            |          |
| T.CT | Fairs and Festivals                                                                           |               | -          |          |       | T          | 22       |
|      | Sanitation of fair areas                                                                      |               |            |          |       | 1 2        | 33<br>33 |
|      | Stoppage of Ghulam Shah fair                                                                  |               |            |          |       | 3          | 33       |
|      | Prostitution at the fairs                                                                     |               |            |          |       | 4          | 33       |
|      |                                                                                               |               |            |          |       | T          | 33       |
|      | Cha                                                                                           | apter VI.     |            |          |       |            |          |
| Urb  | an Sanitation (Including Notified                                                             |               |            |          |       |            |          |
|      | Number of Medical Officers of Hea                                                             | lth           |            |          |       | I          | 34       |
|      | Number of Sanitary Inspectors                                                                 |               |            |          |       | ,the       | 34 1     |
|      | Municipal Sanitary Works                                                                      |               |            |          | 1     | 3          | 34       |
|      | Municipal expenditure on Public H                                                             | lealth Mea    | asures     |          |       | 4          | 35       |
|      |                                                                                               |               | •••        |          |       | 5          | 35       |
|      | Infectious Diseases Hospital                                                                  |               |            |          | ••    | 6          | 35       |
|      | Housing conditions in urban areas                                                             |               |            |          |       | 7          | 36       |