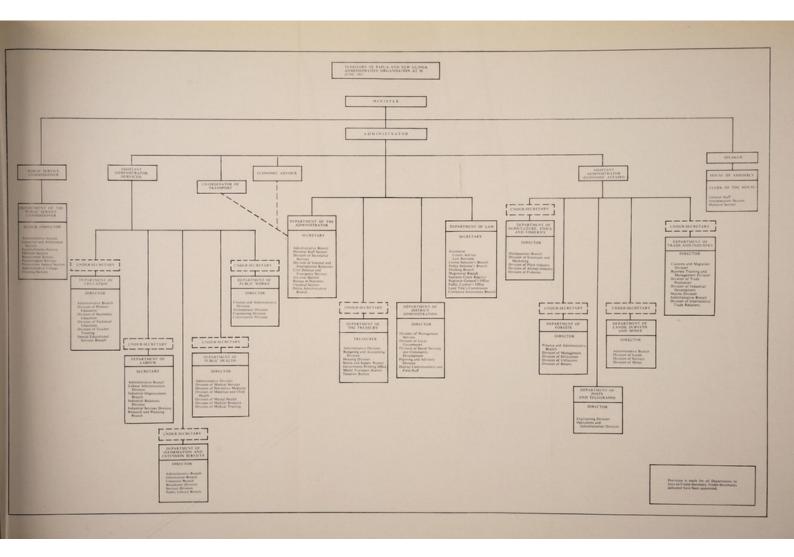

| Third Division—continued | tive Sister | Senior Nurse<br>Nurse (Infant Welfare) | Clerical Assistant | Medical Research Division—<br>Second Division— | Assistant Director | Medical Officer, Grade 1 | Biochemist, Grade 3 | Senior Medical Assistant | Third Division— Medical Technologist | Typist Clerical Assistant, Grade 1 |                              |
|                      |              |           |                              |                          |             |                                        |                    |                                                |                    |                          |                     |                          |                                      |                                    |                              |





APPENDIX II—continued

3. PUBLIC SERVICE OF PAPUA AND NEW GUINEA: TOTAL STAFF BY DEPARTMENT AT 30 JUNE 1967

|                                                             |          | Staff unde | Staff under Public Service Ordinance | vice Ordin | ance     |        |       |                                 | O                            | Other staff                 |                  |                                        |                |
|-------------------------------------------------------------|----------|------------|--------------------------------------|------------|----------|--------|-------|---------------------------------|------------------------------|-----------------------------|------------------|----------------------------------------|----------------|
| Depar