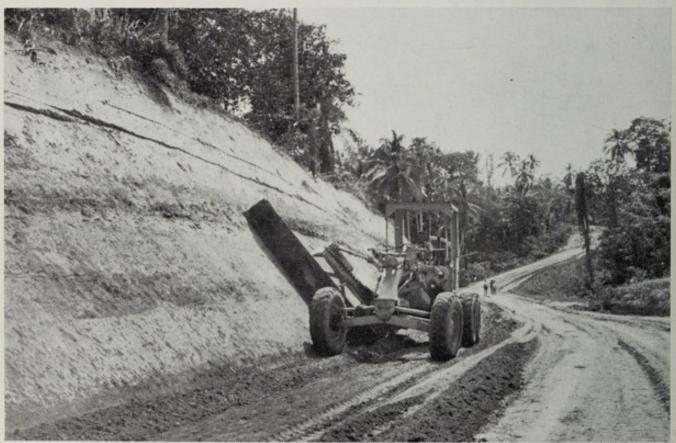

scribed in the Mines and Works Regulation Ordinance over the physical operations of mining in matters relating to safety and health, and to perform other duties of a technical nature.

Indigenous inhabitants have all the rights conferred by the Mining Ordinance upon the holder of a miner's right and may take up, use and occupy Administration land for mining purposes as defined by the Ordinance under the same terms and conditions as non-indigenous miners. At the close of the year 337 claims were registered in the names of





Making and finishing clay pots in the traditional manner near Madang, where an I.L.O. expert is to experiment with improved methods of firing.





Tolai mill hands removing timber from a Dolmai Saw at a New Guinean owned mill under the supervision of the manager.







Road works on the Kainantu-Goroka section of the Lae-Mount Hagen highway.







indigenous miners and a further 383 individual indigenous producers operated unregistered claims.

A subsidy is payable to small producers of gold, both indigenous and non-indigenous, by the Australian Government. The rate of subsidy this year was \$6 a fine ounce, and indigenous miners qualified for payments amounting to \$47,178.

The Division of Mines maintains a technical section responsible for the operation of boring plants owned by the Aministration and hired at nominal rates to individuals or mining companies for approved development drilling projects. Three diamond drills and three percussion drills have been in operation during the year. The Division also employs field assistants to assist and en