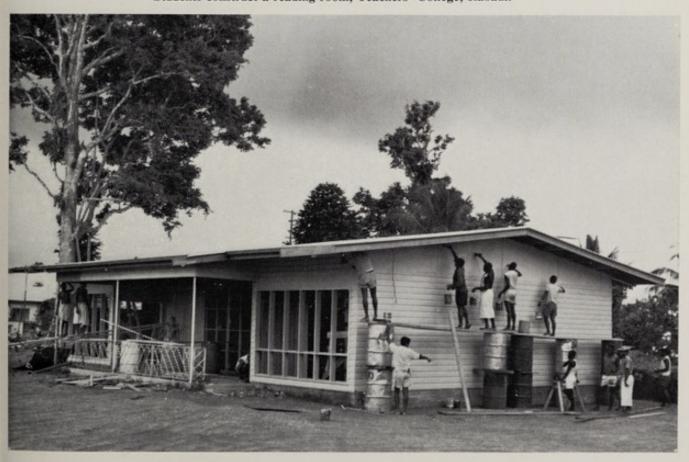

# ADMINISTRATION OF THE TERRITORY OF NEW GUINEA 1 JULY 1966 – 30 JUNE 1967

(Submitted in conformity with Article 88 of the Charter of the United Nations and on the basis of the questionnaire approved by the Trusteeship Council on 6 June 1952 as amended on 24 July 1958 and 7 July 1961)