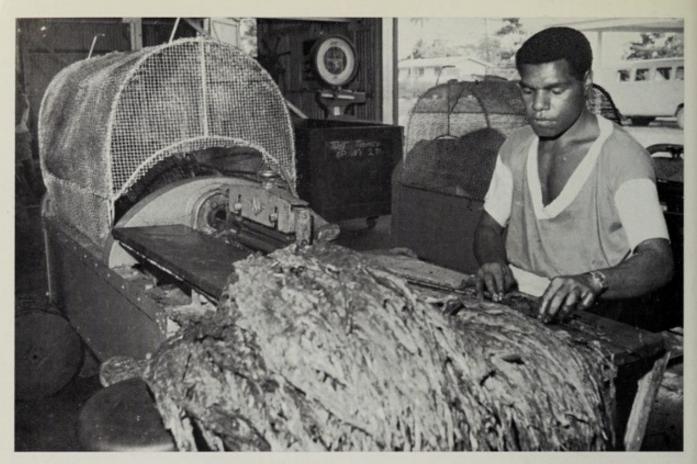

in the provision of implements and machinery, or through the activities of trained intermediaries. Land development schemes aimed at providing improved opportunities for progressive farmers make possible a special type of contact. Such extension aids as films, film strips, photographic and poster displays,



Part of new wharf under construction, Madang.

Unloading cargo, Kagemuga airport, Mount Hagen.





Research is continuing on the production of rice in New Guinea.



An Agricultural Officer, Department of Agriculture, demonstrates the correct mulching procedure for coconuts to Trainee Agricultural Assistants at an Agricultural Extension Centre.



Oil palm seedlings being planted out for the Harrisons & Crosfield (A.N.Z.) Ltd oil palm project in the Cape Hoskins area, New Britain.



W.D. & H.O. Wills twist tobacco factory, Madang.

Mature Sisal plants at Budia Agricultural Experimental Station, near Lae.



pamphlets and recorded talks are primarily a means of support for contact procedures, although they also have an important func-

tion in training programmes;

(ii) demonstration work involves both field activity in the form of demonstrations on the farmer's own land or crops, and the provision of demonstrations on agricultural extension stations;

- (iii) training activities take place at three levels:
  - (a) higher training aimed at producing a local supply of professional and semi-professional agriculturists for the future needs of the Territory, both public and private;
  - (b) training of indigenous intermediaries to assist in agricultural extension program