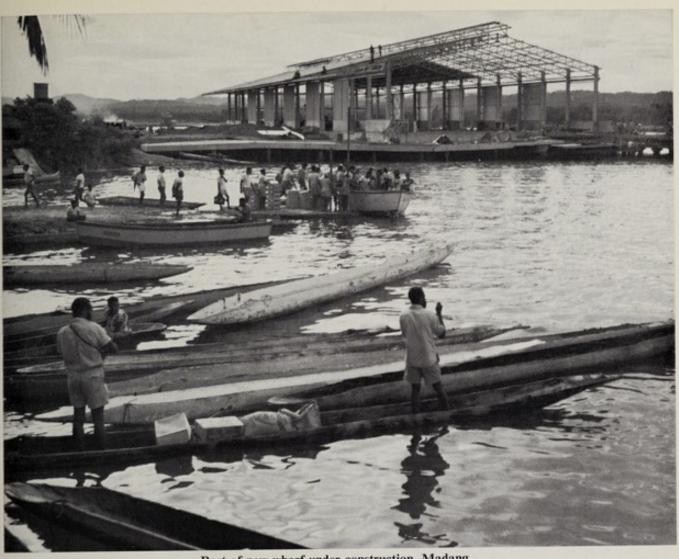

Report to the General Assembly of the United Nations on the administration of the Territory of New Guinea / Commonwealth of Australia.