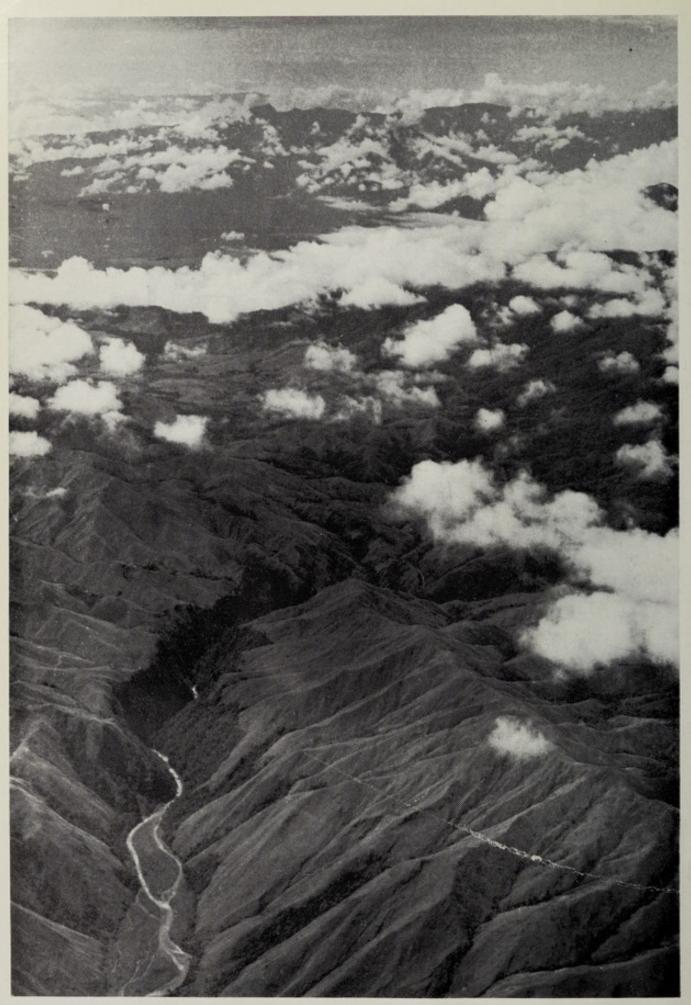

# NEW GUINEA

REPORT FOR

1966-1967

COMMONWEALTH OF AUSTRALIA

Digitized by the Internet Archive in 2019 with funding from Wellcome Library

A river valley in the Chimbu district, typical of New Guinea's rugged and precipitous terrain.