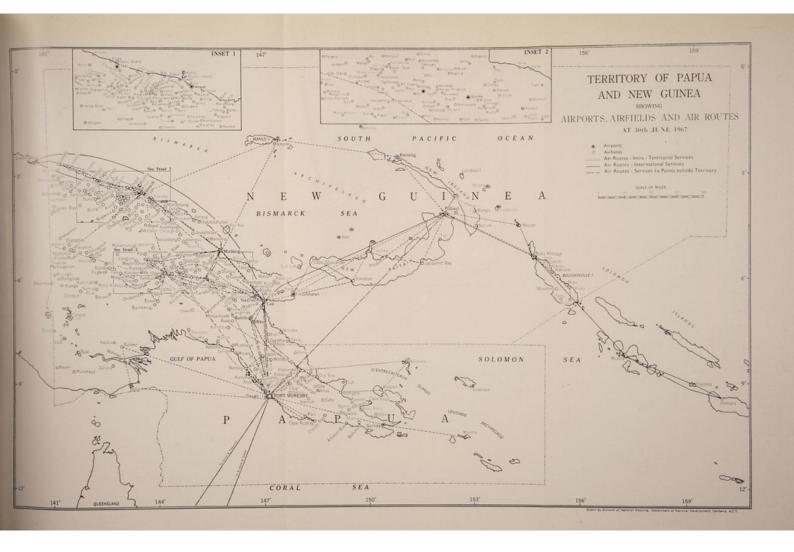

ala w | ira | <br>13                      | 14                      | 15                      | 17                      | 19                      |
| Underground<br>Aerial                              |         | (single w |     | <br>15,412<br>791           | 18,566<br>725           | 19,572<br>624           | 24,006<br>505           | 29,890<br>620           |
| Total                                              |         |           |     | <br>16,203                  | 19,291                  | 20,196                  | 24,511                  | 30,510                  |
| Lines connected<br>Instruments co<br>Number of sub | nnected |           |     | <br>2,506<br>3,797<br>2,484 | 2,731<br>4,102<br>2,702 | 2,939<br>4,729<br>2,907 | 3,307<br>5,397<br>3,267 | 3,668<br>6,055<br>3,625 |





#### 4. TELEPHONE SERVICE: DETAILS OF TYPE OF SERVICE AT 30 JUNE 1967

| Telep          | hone | Length of (mi    |         | Number            | Appara                |  | Number of                       |             |
|----------------|------|------------------|---------|-------------------|-----------------------|--|---------------------------------|-------------|
| excha<br>local |      | Under-<br>ground | Aerial  | of<br>subscribers | Exchange<br>apparatus |  | Number of<br>lines<br>connected | instruments |
| Boram          |      | <br>Included i   | n Wewak | 55                | 100 line C.B.(b)      |  | 58                              | 55          |
| Bulolo(a)      |      | <br>122          | 14      | 21                | 50 line C.B.(b)       |  | 22