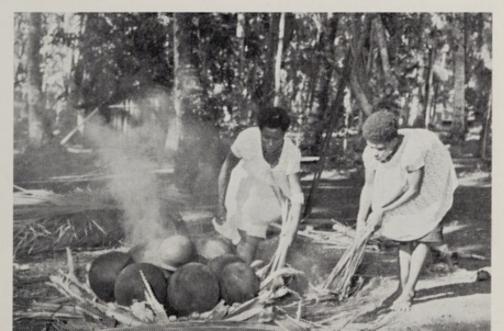

are subject to appeal to the Supreme Court of the Territory.

Inspectors of mines are appointed to exercise controls, as prescribed in the Mines and Works Regulation Ordinance over the physical operations of mining in matters relating to safety and health, and to perform other duties of a technical nature.

Indigenous inhabitants have all the rights conferred by the Mining Ordinance upon the holder of a miner's right and may take up, use and occupy Administration land for mining purposes as defined by the Ordinance under the same terms and conditions as non-indigenous miners. At the close of the year 337 claims were registered in the names of





Making and finishing clay pots in the traditional manner near Madang, where an I.L.O. expert is to experiment with improved methods of firing.





Tolai mill hands removing timber from a Dolmai Saw at a New Guinean owned mill under the supervision of the manager.







Road works on the Kainantu-Goroka section of the Lae-Mount Hagen highway.







indigenous miners and a further 383 individual indigenous producers operated unregistered claims.

A subsidy is payable to small producers of gold, both indigenous and non-indigenous, by the Australian Government. The rate of subsidy this year was \$6 a fine ounce, and indigenous miners qualified for payments amounting to \$47,178.

The Division of Mines maintains a technical section responsible for the operation of boring plants owned by the Aministration and hired at nominal rates to individuals or mining companies for approved development drilling projects. Three diamond drills and