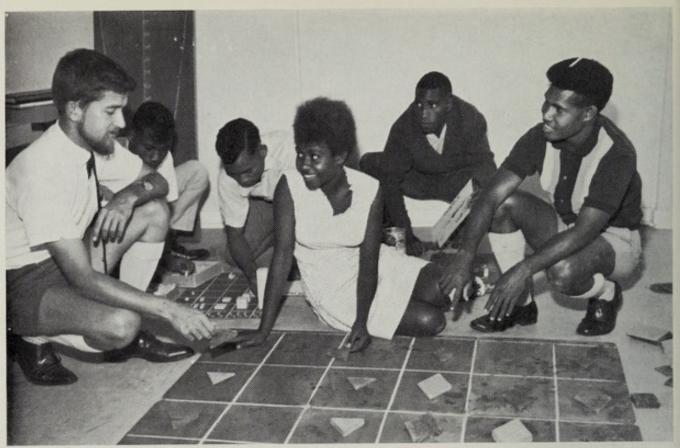

# ADMINISTRATION OF THE TERRITORY OF NEW GUINEA 1 JULY 1966 – 30 JUNE 1967

(Submitted in conformity with Article 88 of the Charter of the United Nations and on the basis of the questionnaire approved by the Trusteeship Council on 6 June 1952 as amended on 24 July 1958 and 7 July 1961)