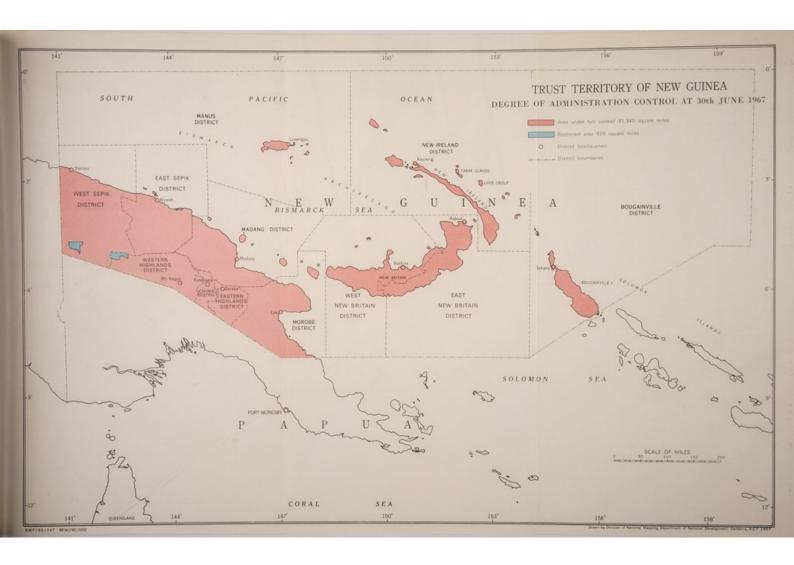

| 12,751                         | 21,292               | 460                                                                                          | 165                                                       |

Note: Field days are visits by officers to outlying but accessible areas for the purpose of inspections and to advise on such matters as roads and bridges, local government, women's clubs activities, magisterial duties and general administration.

#### 6. RESTRICTED AREAS

At 30 June 1967, Restricted Areas amounted to 480 square miles in the Western Highlands District and 340 square miles in the West Sepik District. The 147 square miles in the Eastern Highlands District, classified as Restricted at 30 June 1966, has now been transferred to the Unrestricted category.





Native War Damage Compensation
 No claims were made during the year.

# 9. Number of Village Officials and Councillors at 30 June 1966 and 1967

|                                      |                      | 30 June 1966                       |       |                      | 30 June 1967                       |            |
|--------------------------------------|----------------------|------------------------------------|-------|----------------------|------------------------------------|------------|
| District                             | Village<br>officials | Local<br>Government<br>Councillors | Total | Village<br>officials | Local<br>Government<br>Councillors | Total      |
| Eastern Highlands                    | <br>496              | 565                                | 1,06