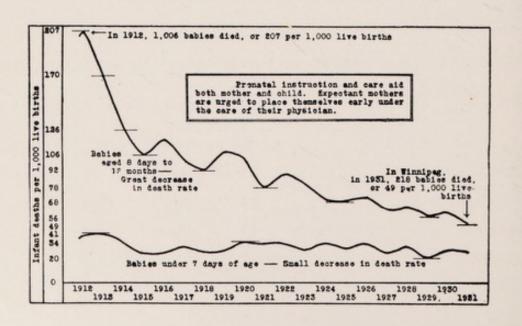

The number of registered deaths in children under one year of age was 218, giving a crude mortality rate of 49.3 per 1,000 living births. In 1930 the rate was 57.9.

Registered stillbirths numbered 169, giving a rate per 1,000 live births of 38.2. In 1930 there were 201 stillbirths and the rate was 43.3.