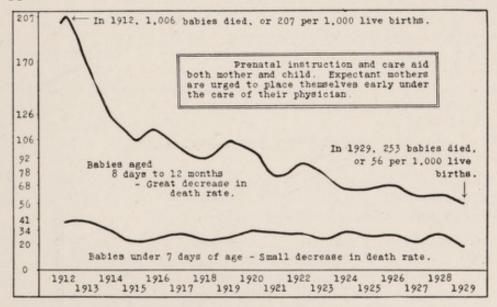

The number of registered deaths in children under one year of age was 253, giving a mortality rate of 56.03 per 1,000 living births. This is the lowest rate we have on record. The reduction is primarily due to fewer deaths from diseases of early infancy, only 122 such deaths occurring in 1929 against 173 in 1928. The corrected number of infant deaths for 1929 was 211, giving a corrected infant mortality rate of 58.6, the lowest yet recorded, against 65.9 for 1928.