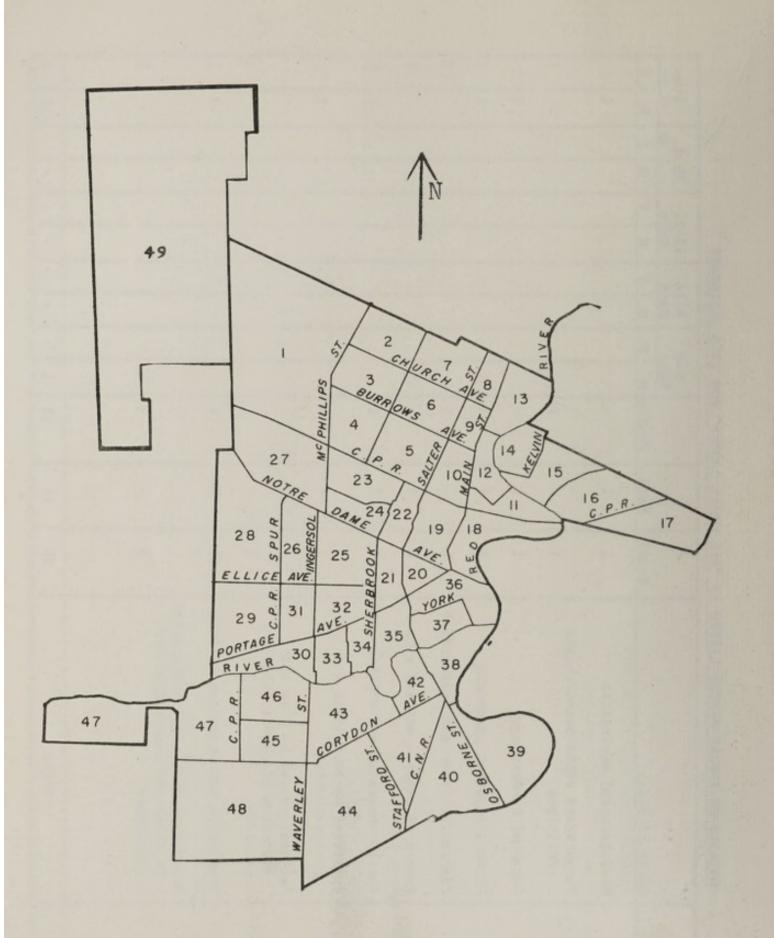

#### AREA AND POPULATION

On January 1, 1963, the City of Winnipeg annexed an area of about 3,500 acres from the Rural Municipality of Rosser, which had a population of 450.

The City now covers a total area of 31 square miles - land 30.27 square miles (19,196 acres), and water .73 square miles (469 acres). The density of the population is 13.4 persons per acre of land.