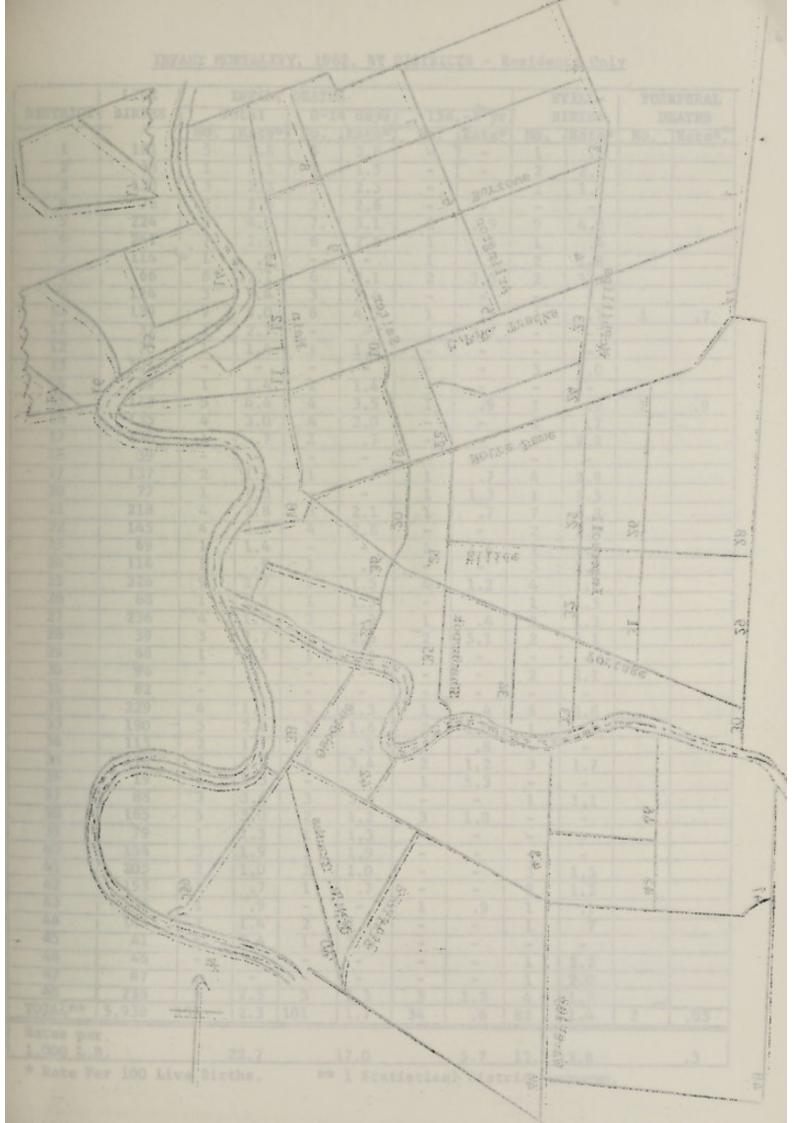

## INFANT MORTALITY

There were 135 deaths of infants under one year of age giving a rate of 22.7 per 1,000 live births as compared with 22.4 in 1961. 97 or 71.9% occurred during the first week of life and of these 72 or 53.3% occurred on the first day.

The principal cause of infant deaths were (1961 figures are shown in parentheses) -- Immaturity 33 (32), Injury at birth 15 (15), Pneumonia, all forms 11 (15), Postnatal asphyxia and Atelectasis 16 (13), Congenital malformations 23 (21).

A detailed list of the causes of infant deaths is on pages 12 and 13 of this report.

### PERINATAL MORTALITY

Perinatal deaths consist of still births plus deaths under one week and the rate is expressed as a porportion of total births (live and stillborn). In 1962 there were 32 stillbirths and 97 deaths under one week giving a total of 179 which represents a rate of 29.7 per 1,000 total births. Comparative figures for 1961 show 134 and for 1960 218 perinatal deaths which represent rates of 29.7 and 34.1 respectively per 1,000 total births.