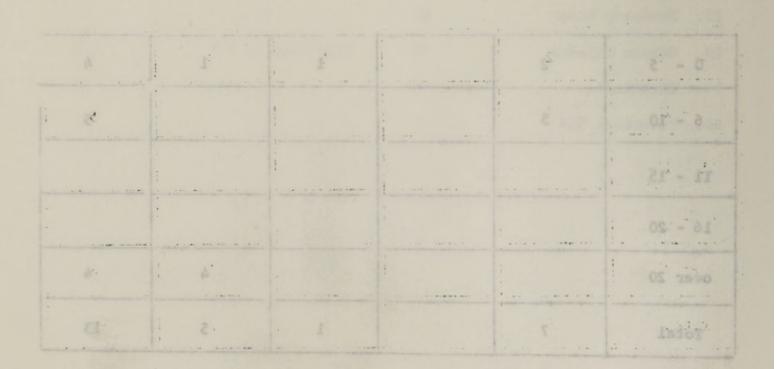

# LIVE BIRTHS, RESIDENTS ONLY

|               |       | ORDER | OF B  | IRTH B | Y AGE | OF MO | THER |                |       | 35.0<br>26.2<br>17.1<br>10.1 |
|---------------|-------|-------|-------|--------|-------|-------|------|----------------|-------|------------------------------|
|               | 10-14 | 15-19 | 20-24 | 25-29  | 30-34 | 35-39 | 40 & | Age<br>Unknown | TOTAL |                              |
| lst           | 2     | 543   | 1,009 | 337    | 134   | 36    | 17   | 2              | 2,030 | 35.0                         |
| 2nd           | -52   | 139   | 712   | 429    | 191   | 72    | 10   | 1              | 1,554 | 26.2                         |
| 3rd           | -34   | 21    | 312   | 333    | 221   | 101   | 24   | 2              | 1,013 | 17.1                         |
| 4th           | -11   | 3     | 103   | 195    | 167   | 100   | 31   |                | 599   | 10.1                         |
| 5th           | -17   | -     | 34    | 89     | 74    | 69    | 22   | 1              | 289   | 4.9                          |
| 6th &<br>over | -10   | -     | 13    | 86     | 135   | 101   | 43   | - 12           | 383   | 6.4                          |
| Unknown       | -     | 1     | -     | -      |       |       |      | 19             | 20    | .3                           |
| TOTAL         | 2     | 707   | 2,133 | 1,469  | 921   | 479   | 152  | 25             | 5,933 | 100.0                        |