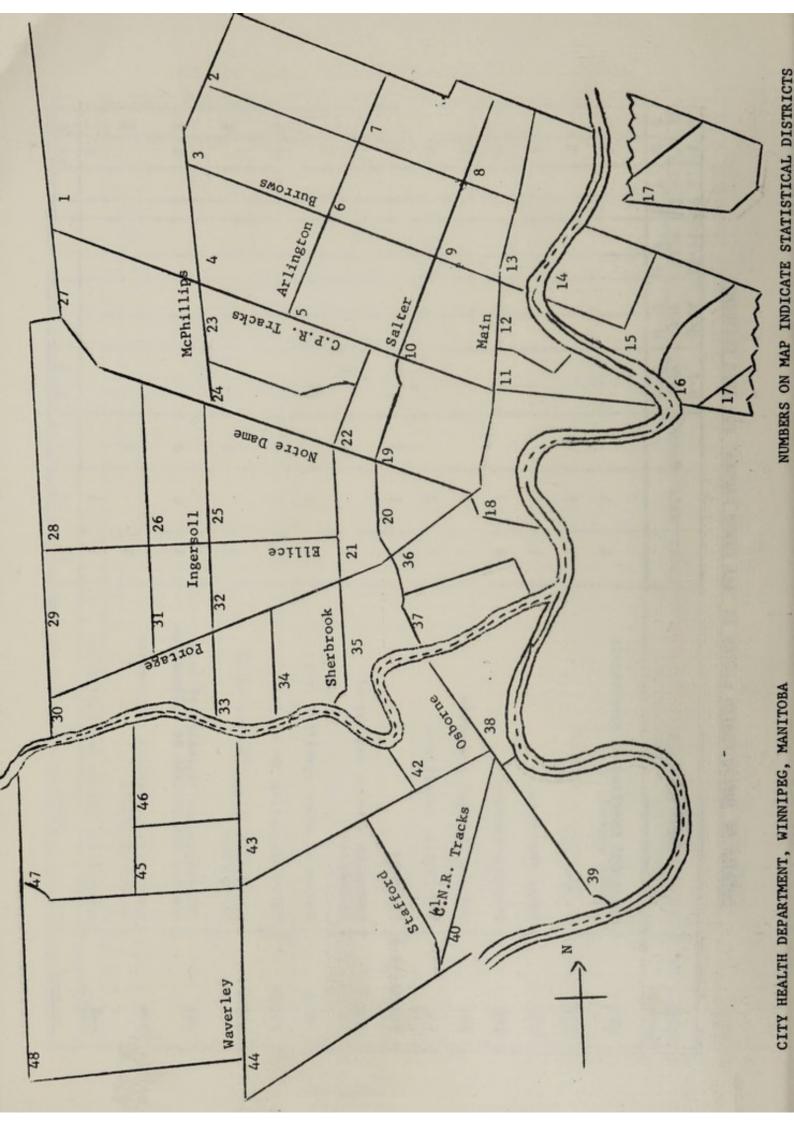

## INFANT MORTALITY

There were 135 deaths of infants under one year of age giving a rate of 22.7 per 1,000 live births as compared with 22.4 in 1961. 97 or 71.9% occurred during the first week of life and of these 72 or 53.3% occurred on the first day.

The principal cause of infant deaths were (1961 figures are shown in parentheses) -- Immaturity 33 (32), Injury at birth 15 (15), Pneumonia, all forms 11 (15), Postnatal asphyxia and Atelectasis 16 (13), Congenital malformations 23 (21).

A detailed list of the causes of infant deaths is on pages 12 and 13 of this report.

### PERINATAL MORTALITY

Perinatal deaths consist of still births plus deaths under one week and the rate is expressed as a porportion of total births (live and stillborn). In 1962 there were 32 stillbirths and 97 deaths under one week giving a total of 179 which represents a rate of 29.7 per 1,000 total births. Comparative figures for 1961 show 134 and for 1960 218 perinatal deaths which represent rates of 29.7 and 34.1 respectively per 1,000 total births.