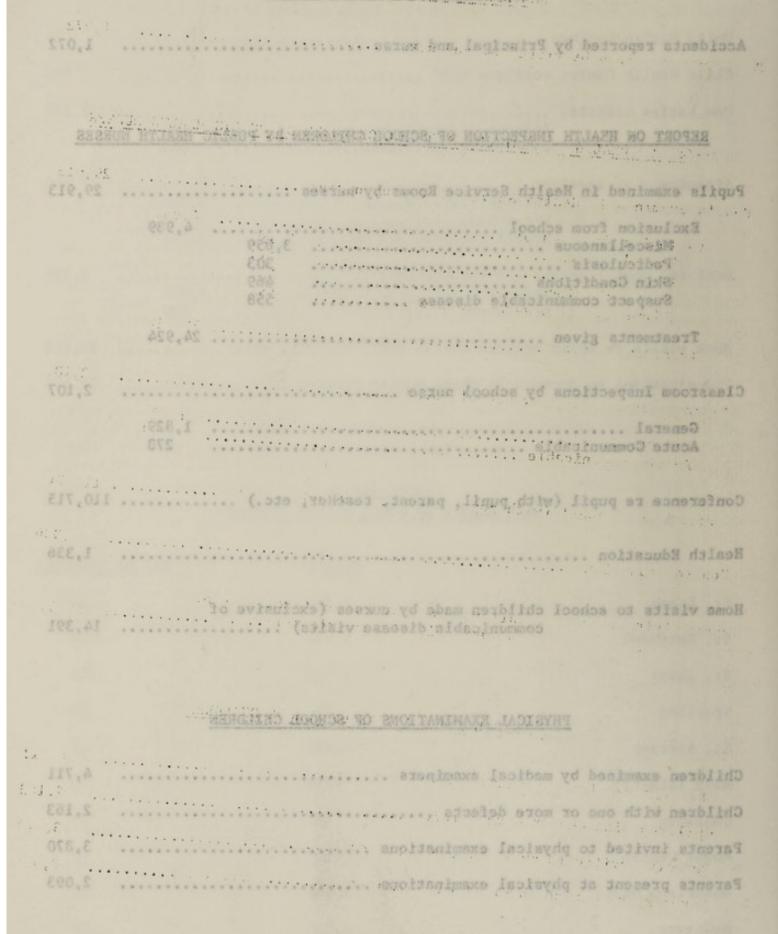

The Dairy Division carried out 2,794 inspections among the 829 milk producers shipping milk into Winnipeg. 41,201 various bacteriological tests were completed in the Laboratory.

8,652 inspections were made by the Housing Division. 3,531 verbal warnings to correct violations of the Public Health Act were issued and 1,303 formal notices were issued. The respect given to such notices by the individual concerned is reflected in the fact that only 17 police court summonses were required in order to effect correction of the violations which existed.

The high standard of sanitation and hygiene in all food handling establishments was maintained. A total of 12,807 inspections were made and some 15,461 pounds of food stuffs were condemned.

The Division of Sanitation and Hygiene had a very heavy year, completing over 17,000 inspections. Air pollution continues to be developing as one of the major problems for this Division.

6,052 inspections were made by the Housing Division. 3,531 verbal warnings to equased violations mosthe Public Health'Act were issued opera, 303 forgalcoothers were issued. Effectespect given boAskeWestetsetsy the individuehaqonorganed is reflected if the fact that only BR.polfssiessury pumponaes were required to reflected if the fact that only BR.polfssiess of which existed, equired to reflect to effection of the Wieldigites of which existed, equired to a first carrier of the Wieldigites of

The high standard of samitation and bygiene is all food handling setablishments mass deinterimed. A total of 12,807 inspections differed and handling some 15,461 pounds of food stuffs were confirmed. Tions which a i 4.1

The Division of Sanitation and Hygiene had a very heavy year, completing over 17:000 inspections: Air politicion construing ctor big-developing as ena-of the major groblems for this Divisionian and a second to a developing as as an of an of the second second and the second s