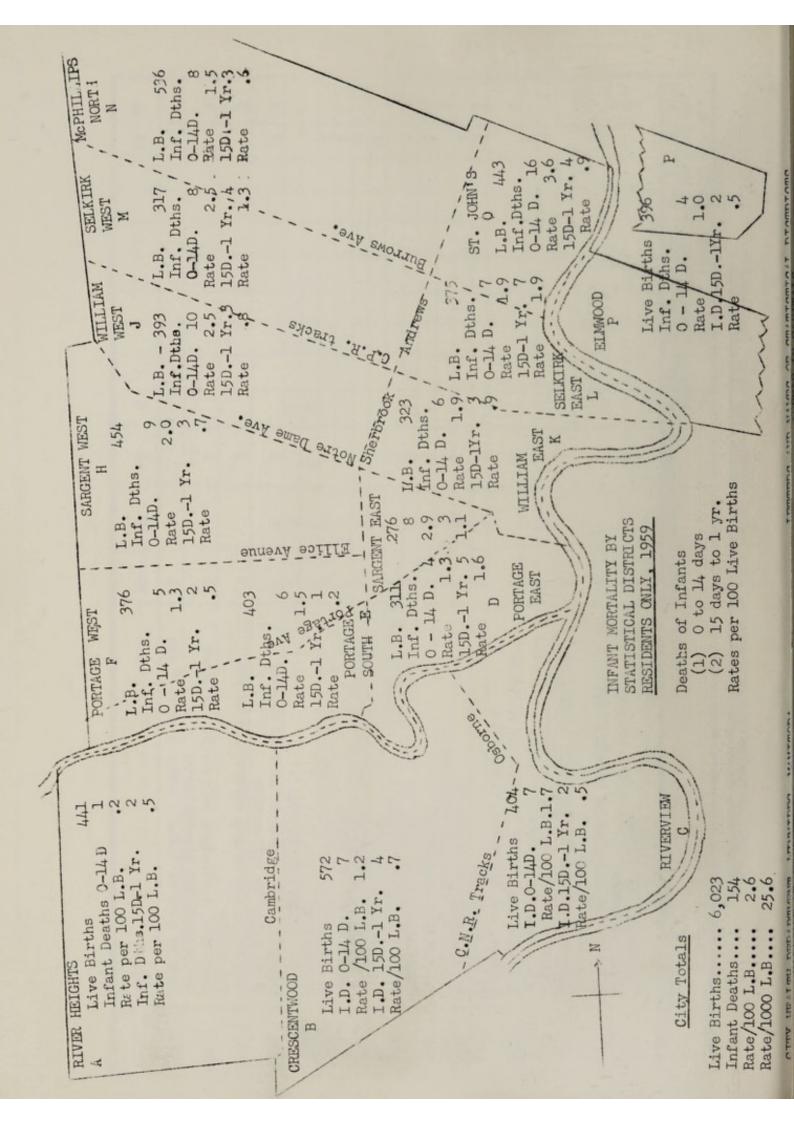

|       |       |       |    |        |
|     |                                           | T.    |        |        | 14 |    |       |       |       |    |        |
|     |                                           | -     |        |        |    |    |       |       |       |    |        |
| 50  | Septionemia and Pynemia                   | -     |        |        |    |    |       |       |       |    |        |
|     | Cause of Death                            | Tobol | 100000 | Penale | K  | 19 | 8 1 8 |       | NIE   |    | 9      |
|     |                                           |       |        |        |    |    |       | SAS - | -L mo |    | -I yr. |
|     |                                           |       |        |        |    |    |       |       |       |    |        |





| District          | Live             | Infa    | Total<br>Infant Deaths | Infant<br>0 - 14 | ant Deaths<br>14 Days | Infant<br>15D | t Deaths          | Stil. | Stillbirths       | Prerperal<br>Deaths | oeral<br>18       |
|-------------------|------------------|---------|------------------------|------------------|-----------------------|---------------|-------------------|-------|-------------------|---------------------|-------------------|
|                   |                  | No.     | Rate/<br>100 L.B.      | No.              | Rate/<br>100 L.B.     | No.           | Rate/<br>100 L.B. | No.   | Rate/<br>100 L.B. | No.                 | Rate/<br>100 L.B. |
| River Heights     | 1777             | 9       | 7.                     | Н                | 2.                    | 8