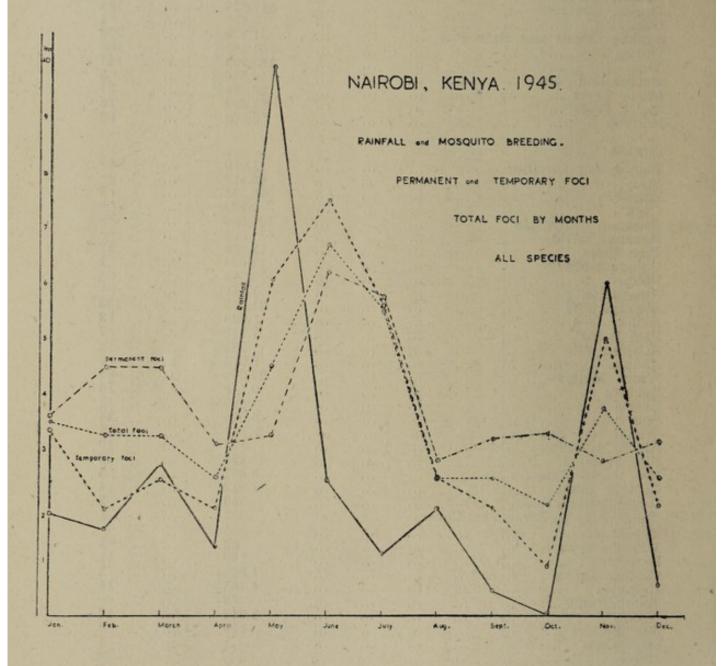

|
| Troughs                    |         |       |      |     |        | 11,551           |            | 21      |
| Pits                       |         |       |      |     |        | 21               |            | 3       |
| Pestle and Mortar          |         |       |      |     |        | 1                |            | 1       |
| Wooden Cases               |         |       |      |     |        | 3                |            | 3       |
|                            |         |       |      |     | 1 4    | -                |            | _       |
| Carried Forward            |         |       |      |     |        | 1,500,934        |            | 1739    |
|                            |         |       |      |     |        | 1 30 - 1 Block 1 |            |         |



List and Total of foci examined and larvae located during the year: (contd.)

|                   |        |      |     |        |     |           |     | Larvae.