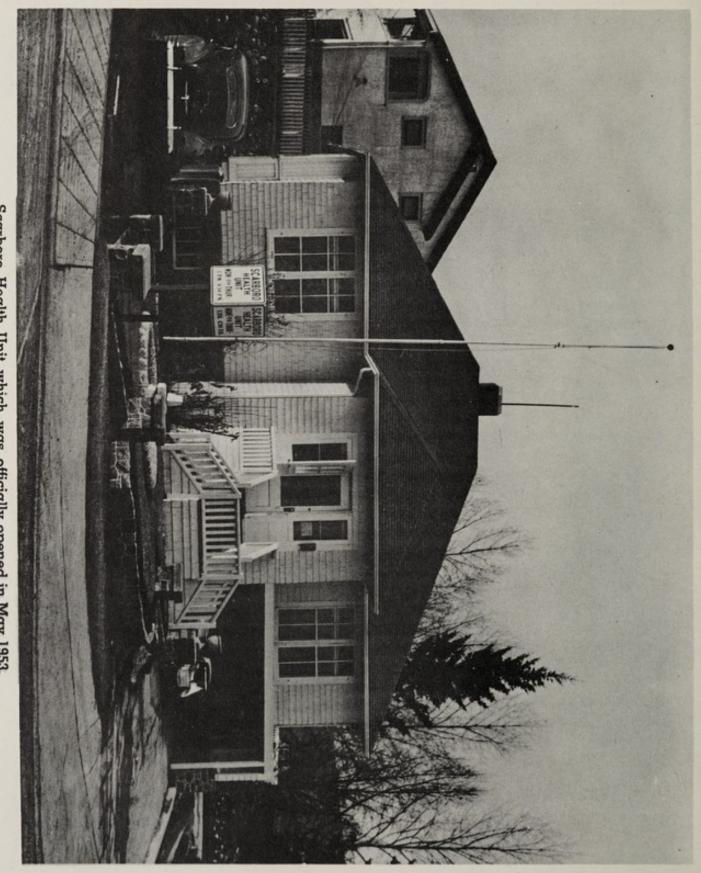

W. H. Hill, Medical Officer of Health, Ex-officio.

Medical Officer of Health, W. H. HILL, B.A., M.D., C.M. D.P.H.

Asst. Medical Officer of Health, L. C. ALLAN, M.B., Ch.B., D.P.H

Scarboro Health Unit which was officially opened in May 1953.

During the year the Scarboro Health Unit at the corner of Scotland Street and 17th Avenue West was officially opened, and has amply justified this forward step on the part of the City's administration. Infant and Pre-School Clinics have been fully established and provide a very much appreciated service to a large section on the west side of the City, from 14th Street West and from the Bow River south to the City limits. The intent of the City is to institute five such units to be located at strategical points throughout the City, in the overall decentralization of Health activities. Scarboro Health Unit is the first of the five to be established.