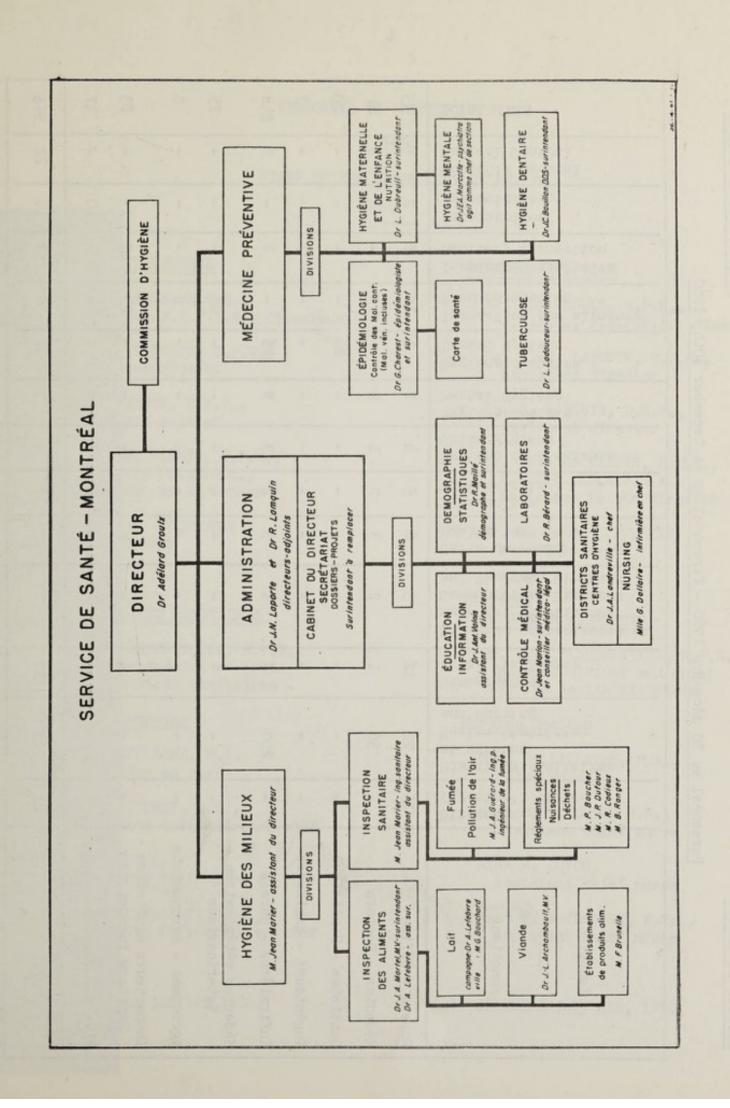

# CABINET DU DIRECTEUR

Dr AD. GROULX, M.P.H., F.R.S.H., F.A.P.H.A., directeur

Dr J.-N. LAPORTE, D.P.H., directeur adjoint

Dr R. LAMQUIN, D.H.P., directeur adjoint

Dr ANT.-B. VALOIS, M.P.H., M.R.S.H., F.A.P.H.A., assistant du directeur

# DIRECTOR'S OFFICE

Dr. AD. GROULX, M.P.H., F.R.S.H., F.A.P.H.A., director

Dr. J.-N. LAPORTE, D.P.H., assistant director

Dr. R. LAMQUIN, D.H.P., assistant director

Dr. ANT. B. VALOIS, M.P.H., M.R.S.H., F.A.P.H.A., assistant to the director

# DIVISION DE LA DEMOGRAPHIE

Dr R. MAILLE, D.H.P., démographe et surintendant

# DIVISION DES MALADIES CONTAGIEUSES

Dr G. CHAREST, M.P.H., D.P.H., surintendant et épidémiologiste

#### DIVISION DE LA TUBERCULOSE

Dr LEO LADOUCEUR, surintendant

Dr J.-M. FILIATRAULT, D.P.H., assistant surintendant

# DIVISION DE L'HYGIENE DE L'ENFANCE

Dr L. DUHREUIL, M.P.H., surintendant

#### DIVISION DE L'HYGIENE DENTAIRE

Dr C. BOUILLON, L.C.D., M.P.H., surintendant

## DIVISION DE L'INSPECTION DES ALIMENTS

Dr J.-G.-A. MARTEL, D.M.V., surintendent

Dr A. LEFEBVRE, D.M.V., D.H.V.P., assistant surintendant

## DIVISION DE L'INSPECTION SANITAIRE

M. JEAN MARIER, M.Sc., ing.p., assistant du directeur et ingénieur sanitaire

M. AIME COUSINEAU, D.Sc., ing.p., ingénieur sanitaire conseil

M. J.-A. CUERARD, ing.p., ingénieur de la fumée

# DIVISION OF VITAL STATISTICS

Dr. R. MAILLE, D.H.P., demographer and superintendent

# DIVISION OF COMMUNICABLE DISEASES

Dr. G. CHAREST, M.P.H., D.P.H., superintendent and epidemiologist

# DIVISION OF TUBERCULOSIS

Dr. LEO LADOUCEUR, superintendent

Dr. J.-M. FILIATRAULT, D.P.H., assistant superintendent

# DIVISION OF CHILD HYGIENE

Dr. L. DUBREUIL, M.P.H., superintendent

## DIVISION OF DENTAL HYGIENE

Dr. C. BOUILLON, D.D.S., M.P.H., superintendent

# DIVISION OF FOOD INSPECTION

Dr. J. G. A. MARTEL, D.V.S., superintendent

Dr. A. LEFEBVRE, D.V.S., D.V.P.H., assistant superintendent

# DIVISION OF SANITARY INSPECTION

Mr. JEAN MARIER, M.Sc., P.Eng., assistant to the director and sanitary engineer

Mr. AIME COUSINEAU, D.Sc., P.Eng., consultant sanitary engineer

Mr. J.-A. GUERARD, P.Eng., smoke control engineer

# DIVISION DES LABORATOIRES

Dr R. BERARD, surintendant

# DIVISION DU CONTROLE MEDICAL

Dr J. MARION, surintendant

# DIVISION OF LABORATORIES

Dr. R. BERARD, superintendent

# DIVISION OF MEDICAL CONTROL

Dr. J. MARION, superintendent