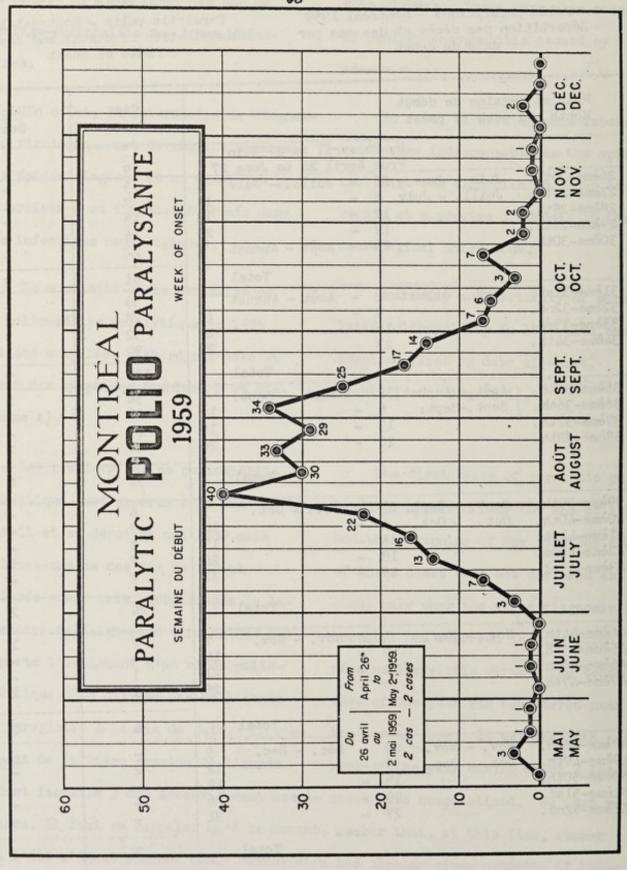

# Les maladies contagieuses et les mesures préventives

Le fait saillant des statistiques
des maladies contagieuses rapportées en
1959 est sans aucun doute l'épidémie de
poliomyélite paralysante qui a sévi dans
la région métropolitaine, comme dans la
provinde de Québec, au cours du deuxième
semestre de cette année. Le lecteur trouvera une étude épidémiologique détaillée
de l'épidémie de 1959 dans le rapport du
Dr G. Charest, épidémiologiste, page

Naturellement la fréquence anormale de cette maladie, ajoutée à une épidémie de scarlatine, s'est traduite par une hausse dans le nombre et le taux de la mortalité et de la morbidité des maladies contagieuses rapportées en 1959, soit 30 décès et un taux de 2.6 par comparaison avec 11 décès et un taux de 0.9 en 1958 et en regard de 19 décès et un taux de 1.6 par 100,000 de population en 1960.

Durant l'année 1960, la poliomyélite n'a causé que 18 cas et un décès en regard de 323 cas et 19 décès l'année précédente. Dans l'ensemble, il y eut 7,487 cas rapportés the care given to premature children in particular.

# Communicable diseases and preventive measures

The highlight of the communicable diseases reported in 1959 was without doubt the epidemic of paralytic polionyelitis which was prevalent in the motropolitan region as well as in the Province of Québec during the second semester of that year. The reader will find a detailed epidemiological study of the outbreak of 1959 in the report of Dr. G. Charest, epidemiologist, on page

Naturally the abnormal frequence of this disease, added to an epidemic of scar-let fever, is reflected in a rise in the number and in the rate of the mortality and incidence of contagious diseases reported in 1959, that is 30 deaths and a rate of 2.6 in comparison to 11 deaths and a rate of 0.9 in 1958, as against 19 deaths and a rate of 1.6 per 100,000 population in 1960.

During the year 1960, poliomyelitis caused 18 cases and one death as against 323 and 19 deaths the preceding year. On the whole 7,487 cases were reported in

en 1959 en comparaison de 6,70h en 1960. Ce dernier chiffre représente une reprise de la tendance vers la baisse qui se manifestait en 1958.