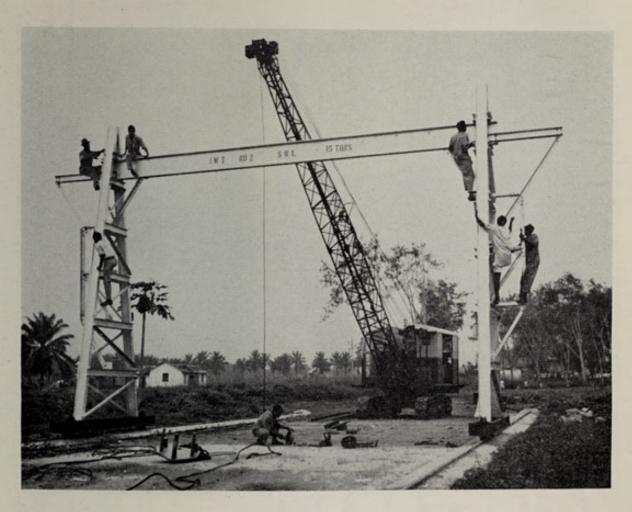

Report by His Majesty's Government in the United Kingdom of Great Britain and Northern Ireland to the Trusteeship Council of the United Nations on the administration of the Cameroons under United Kingdom trusteeship / issued by the Colonial Office.