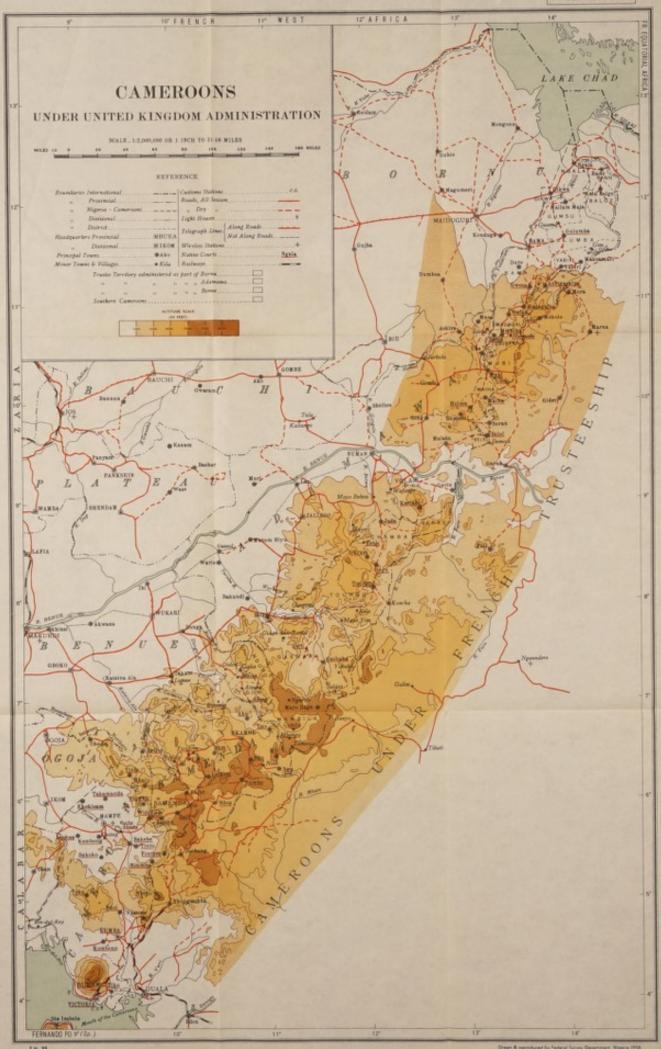

#### THE CAMEROONS

#### under United Kingdom Administration

Report by Her Majesty's Government in the United Kingdom
of Great Britain and Northern Ireland to the
General Assembly of the United Nations
for the year
1959

LONDON
HER MAJESTY'S STATIONERY OFFICE
1961

THE CAMEROONS

under United Kingdom Administration