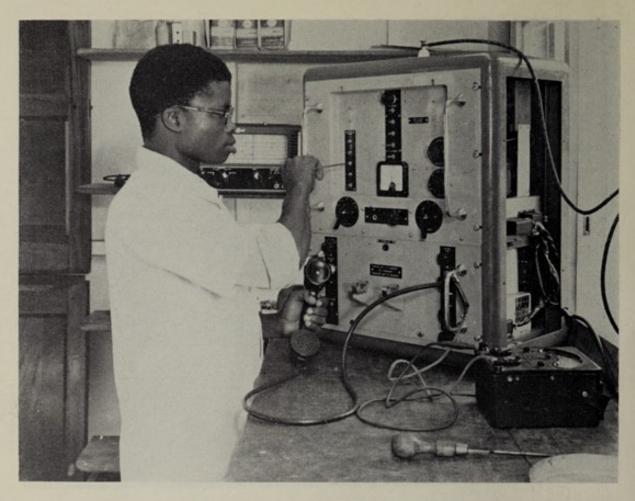

Report by His Majesty's Government in the United Kingdom of Great Britain and Northern Ireland to the Trusteeship Council of the United Nations on the administration of the Cameroons under United Kingdom trusteeship / issued by the Colonial Office.