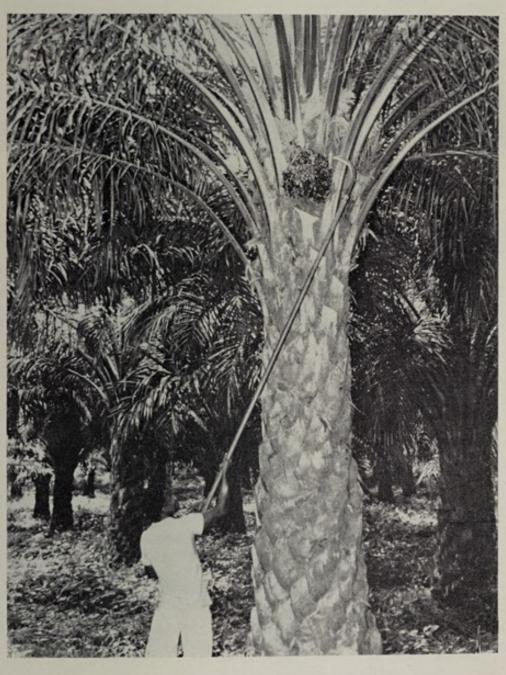

he Profit and Loss Account shows a net loss of £586,965. The reserve is now reduced to £300,000.

Attention is drawn to Note (2) on the Balance Sheet which explains how, with effect from 1st January, 1960, the Corporation is relieved of liabilities amounting to £319,699.

The Members of the Corporation record their appreciation of the services rendered by the staff at all levels and by the labour force which has been so essential to the progress made. The Corporation also desires to record its appreciation of the assistance and advice provided by many Government Departments and Government Officers.

(Signed) A. D. H. PATERSON, Chairman.
SIR SYDNEY PHILLIPSON, Member.
CHIEF S. A. FOBANG, Member.
A. C. WOOD, Secretary.

# OF THE ACTIVITIES ON THE CAMEROONS DEVELOPMENT CORPORATION'S ESTATES



OIL PALM FRUIT HARVESTING



DIOTHENE WRAPPING OF BANANAS FOR EXPORT



RUBBER TAPPING



VERTICAL SAW-TIKO SAWMILLS



CONSTRUCTION OF TRAVELLING GANTRY



SERVICING RADIO TELEPHONES



MOUNT CAMEROON—LAVA FLOW

APPENDIX No. 1.

PRODUCTION STATISTICS.

|                                                                                     |                        |        |         | 100   | 1954      | 1955      | 1956      | 1957      | 1958      | 1959      |
|-------------------------------------------------------------------------------------|------------------------|--------|---------|-------|-----------|-----------|-----------|-----------|-----------|-----------|
| Bananas—Green                                                                       | Stems Shipped          | ipped