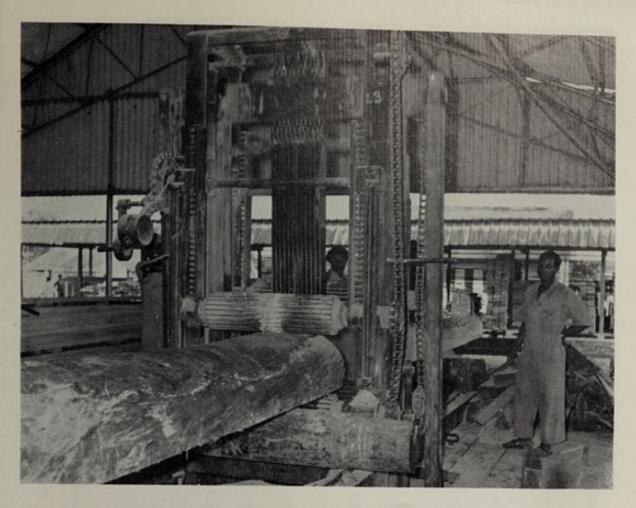

Report by His Majesty's Government in the United Kingdom of Great Britain and Northern Ireland to the Trusteeship Council of the United Nations on the administration of the Cameroons under United Kingdom trusteeship / issued by the Colonial Office.