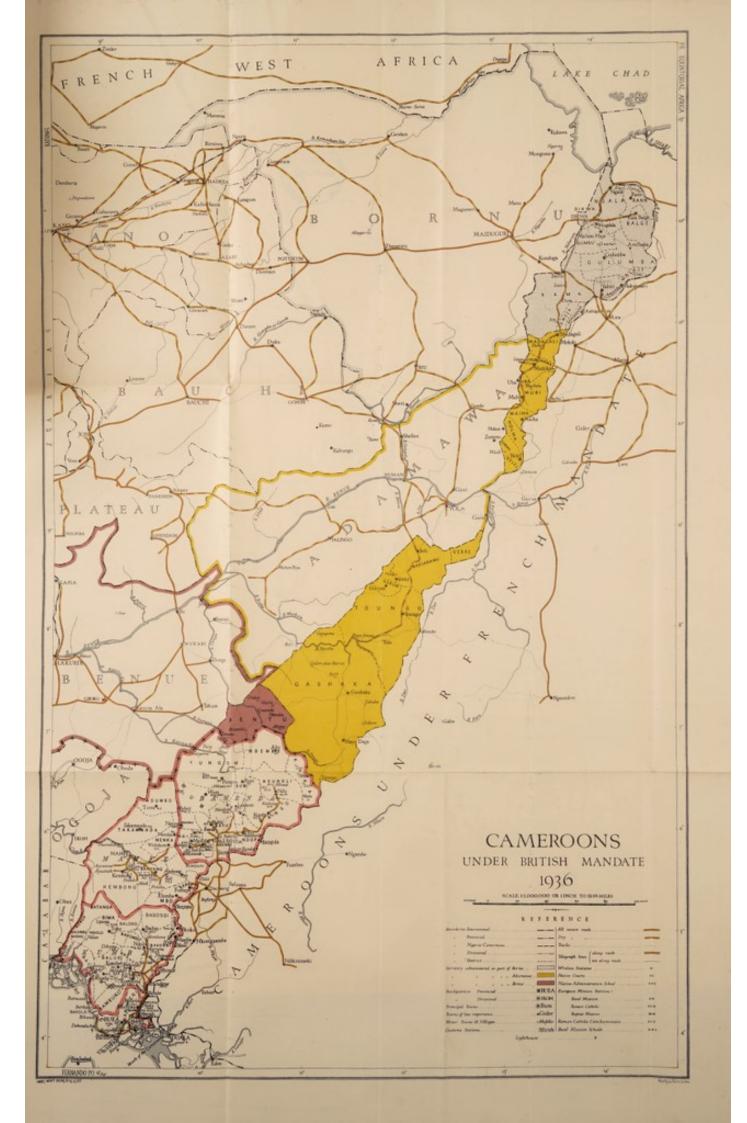

MAP

Weekla privated at southern and the same of the s

# Geographical.

The Cameroons under British Mandate consists of two strips of territory extending in a north-easterly direction along the whole length of the eastern frontier of the Protectorate of Nigeria (with the exception of a short gap of some 40 miles in the neighbourhood of Yola) from the coast of the Bight of Biafra to the southern shores of Lake Chad. The southern section of the territory, extending some 420 miles inland from the coast, is by far the larger in area. The territory lies between 4° and 12° 30′ N. and 8° 30′ and 14° 50′ E. The map at the end of this Report illustrates the situation of the territory in relation to neighbouring areas of the Protectorate of Nigeria and the Cameroons under French Mandate. The average annual rainfall varies from 355 inches at the Debundscha Plantation on the coast south-west of the Cameroons Mountain to 25 inches in the Dikwa Division in the neighbourhood of Lake Chad. At Idenau near Debundscha, where figures are available for the first time in 1936, 484.5 inches were recorded.

# (ii) International Frontiers.

II. At its thirtieth Session during the consideration of the report for the Cameroons under French Mandate the Chairman of the Permanent Mandates Commission expressed the view that the delimitation of the boundary between the Cameroons under French and British mandate should be carried out as soon as possible.‡‡ The British survey party was appointed and equipped and full preparations were made for the survey and demarcation to be started in December, 1932, but, at the instance of the French Authorities, it was agreed that the work, which would involve an expenditure on either side that could not be justified in the then existing financial stringency, should be postponed until the financial position of the two territories was more favourable. The Nigerian Government, although agreeing with the French Authorities that there is no urgent practical necessity for the demarcation, was prepared to begin operations on the 1st of November, 1936, and an officer was selected for the duties of Boundary Commissioner. The French Government, however, was unable to form their boundary commission in time to take advantage of the dry season. It has now

<sup>\*</sup> Pages 128-135. † Page 6. ‡ Page 2. § Page 5. || Page 73. ¶ Page 52. \*\* Page 6. †† Pages 6-7.

been provisionally arranged that work shall begin on the 1st of November, 1937. The British boundary commissioner has been selected and the Resident of the Cameroons Province has been instructed to open direct discussions with the Governor of the French Cameroons regarding the details of the programme of operations. A letter has also been addressed by the Governor of Nigeria to the Governor of the French Cameroons asking him to state whether his Government is prepared to start work on the date arranged. In two areas especially would demarcation be welcomed; at Fossong Ellelem in the Mamfe Division, and along the ill-defined section across the marshes of the Nun, between the Bamenda Division and the Subdivision of Foumban.