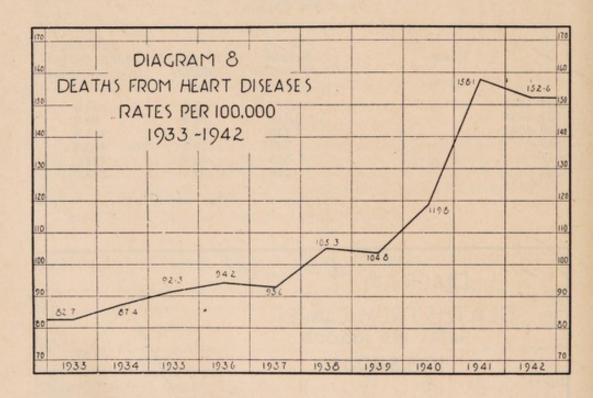

| 141  | 61     | 202   | 221.3                                 | 25.5                                            |
| 60-69 years       | 259  | 117    | 376   | 726.3                                 | 33.5                                            |
| 70-79 years       | 249  | 153    | 402   | 1,974.3                               | 33.7                                            |
| 80 years and over | 138  | 123    | 261   | 4,475.3                               | 32.1                                            |
| Unknown           | 2    |        | 2     | 2,000.0                               | 66.6                                            |
| All ages          | 863  | 520    | 1,383 | 152.6                                 | 22.3                                            |



# DISEASES OF THE ARTERIES

The deaths shown as being due to diseases of the arteries numbered only 93 in 1942. The large decrease in the number of deaths for 1941 and 1942 over other previous years is due to a change in the classification of joint causes of death by the Fifth Decennial Revision of the Manual of the International Commission on Causes of Death, whereby diseases of the arteries associated with cerebral hæmorrhage are now classified under cerebral hæmorrhage; formerly they were all allocated to diseases of the arteries.

TABLE 60.—DEATHS FROM DISEASES OF THE ARTERIES BY AGE AND SEX, 1942.

| Age                           | Male        | Female | Total   |
|-------------------------------|-------------|--------|---------|
| Under 20 years<br>20-29 years |             | 1