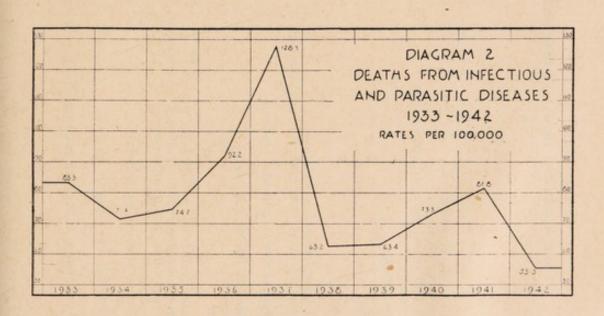

| 400    | 348            | 50               | 46                         | 46           | 1,229 |
| Rate      | 9.0          | 9.3                      | 8.3              | 6.7    | 7.9            | 8.8              | 7.3                        | 8.1          | 7.7   |

#### INFECTIOUS AND PARASITIC DISEASES.

The number of deaths from this group of diseases was 503 during 1942, a big decrease of 228 over 1941, which had a total of 731. The death rate per 100,000 population was 55.5 for 1942, and 81.8 for 1941. Deaths from epidemic and contagious diseases, on the whole, show a decline, there being a considerable decrease in typhoid and paratyphoid fever, tuberculosis and influenza. Measles dropped from 31 to 15 in 1942, and diphtheria from 12 deaths in 1941 to only 7 deaths in 1942.



| DISEASES AND RATES PER 100,000, 1938-1942. |
|--------------------------------------------|
|                                            |
| - 60                                       |
| 100                                        |
| 4                                          |
| 0                                          |
| 1                                          |
|                                            |
|                                            |
| -                                          |
| -                                          |
| സ                                          |
| 1                                          |
| - 01                                       |
| -                                          |
|                                            |