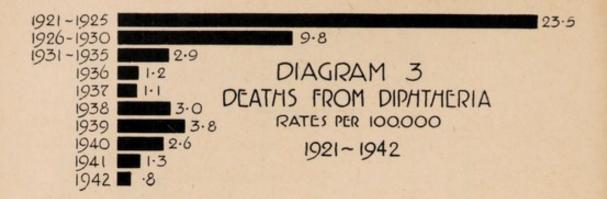

>ford | :::::::::::::::::::::::::::::::::::::::                                                                                                            | 3     | 60.2             |
| Moose                    | :::24:21::                                                                                                                                         | 6     | 42.8             |
| Disease                  | Epidemic cerebrospinal meningitis Scarlet fever Whooping cough Diphtheria Tuberculosis Dysentery Syphilis Influenza Measles Lethargic encephalitis | Total | Rate per 100,000 |
| Int.<br>List<br>No.      | 6<br>8<br>9<br>13-22<br>27<br>27<br>30<br>33<br>35<br>37                                                                                           |       |                  |



#### MORTALITY LEADERS

The following tables contain information concerning the most important causes of death. The total number of deaths registered from these causes was 3,699, or 59.6% of all deaths. The numerical order of the eight mortality leaders is as follows: Heart diseases, cancer, accidental deaths, pneumonia and bronchopneumonia, nephritis, tuberculosis, diseases of the arteries and influenza in the last place with a total number of 84 deaths for 1942 as against 219 for 1941. This group will be discussed in order.

Table 48.—Mortality Leaders, 1942. Rates per 100,000. (By Place of Residence).

| T-4 T :-4 NT-           | C                                               | Urban |       | Rural |       | Province |       |
|-------------------------|-----------------------------