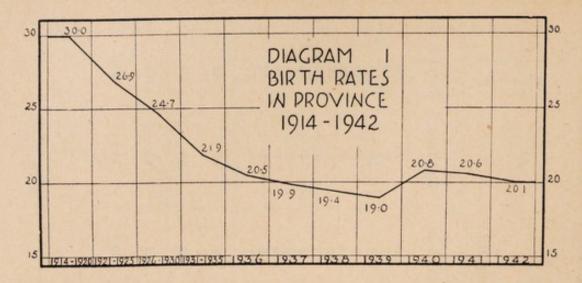

| 137                                    | 91                                                  | 162                                                                             |
| Rate                                                                                  | 21.9                                                                 | 24.2                                                     | 26.4                                                                            | 19.1                                                         | 17.9                                                     | 20.4                                   | 14.5                                                | 28.7                                                                            |



Table 18.—Plural Births Classified to Show the Number of Children Born Alive and Stillborn by Sex, Saskatchewan. 1942.

| Classification of births                                                          |     | Total                 |
|-----------------------------------------------------------------------------------|-----|-----------------------|
| Twin births                                                                       |     | 238                   |
| Two males (both living)                                                           |     | 61                    |
| One male and one female (both living)                                             |     | 97                    |
| Two females (both living)                                                         |     | 64