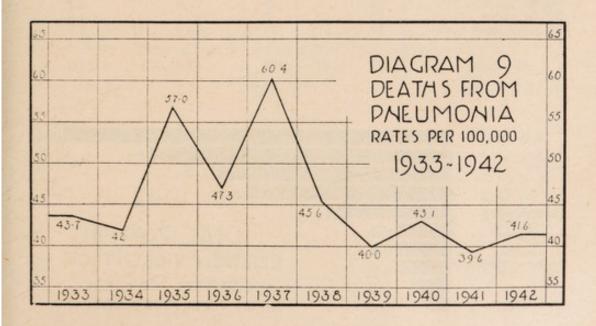

| 4    | 3 7    | 7     | 7.3                                   | 1.8                                             |
| 50-59 years       | 17   | 7      | 24    | 26.2                                  | 3.0                                             |
| 60-69 years       | 27   | 15     | 42    | 81.1                                  | 3.7                                             |
| 70-79 years       | 37   | 21     | 58    | 284.8                                 | 4.8                                             |
| 80 years and over | 30   | 19     | 49    | 838.7                                 | 6.0                                             |
| All ages          | 226  | 151    | 377   | 41.6                                  | 6.1                                             |



#### NEPHRITIS

TABLE 62.—DEATHS FROM NEPHRITIS (ACUTE AND CHRONIC) BY AGE AND SEX, 1942.

| Age               | Male | Female | Total |  |
|-------------------|------|--------|-------|--|
| Under 5 years     | 2    |        | 2     |  |
| 5- 9 years        | 2    | 2      | 4     |  |
| 10-14 years       | 1    |        | 1     |  |
| 15-19 years       | 2 5  | 2 3    | 4     |  |
| 20-29 years       | 5    | 3      | 8     |  |
| 30-39 years       | 8    | 6      | 14    |  |
| 10-49 years       | 8 9  | 11     | 20    |  |
| 50-59 years       | 25   | 17     | 42    |  |
| 60-69 years       | 44   | 29     | 73    |  |
| 70-79 years       | 53   | 36     | 89    |  |
| 80 years and over | 33   | 30     | 63    |  |
| All ages          | 184  | 136    | 320   |  |

#### ACCIDENTAL DEAT