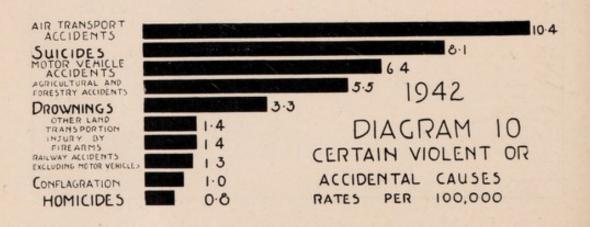

|
| 50-59 years       | 48   | 7                     | 55    | 60.0                                  | 6.9                                             |
| 60-69 years       | 28   | 7                     | 35    | 67.6                                  | 3.1                                             |
| 70-79 years       | 18   | 10                    | 48    | 235.7                                 | 4.0                                             |
| 80 years and over | 14   | 21                    | 35    | 598.9                                 | 4.3                                             |
| All ages          | 353  | 82                    | 435   | 48.0                                  | 7.0                                             |



TABLE 64.—VIOLENT OR ACCIDENTAL DEATHS BY SEX, 1942.

| Int. List<br>No. | Causes                                                        | Male    | Female | Total   | Rate per<br>100,000 |
|------------------|---------------------------------------------------------------|---------|--------|---------|---------------------|
| 163–164          | Suicides                                                      | 51      | 22     | 73      | 8.1                 |
| 166-168          | Homicides                                                     | 3       | 4      | 7       | .8                  |
| 169              | Railway accidents (excluding                                  | 10      | 2      | 12      | 1.3                 |
| 170              | motor vehicles) Motor vehicle accidents