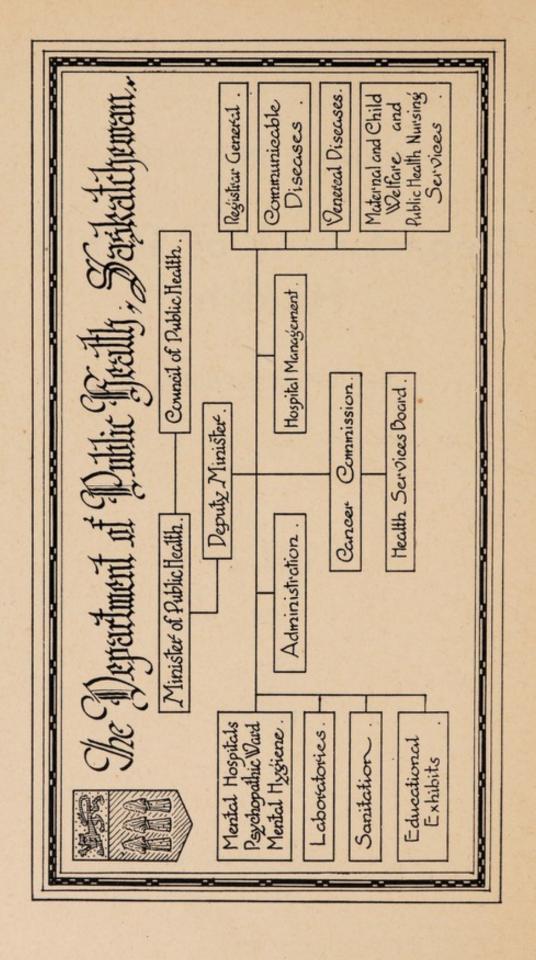

#### ORGANIZATION

| Minister of Public Health                     | Hon. J. M. Uhrich, M.D.             |
|-----------------------------------------------|-------------------------------------|
| Deputy Minister and Registrar General         | R. O. Davison, M.D.                 |
| Medical Officer                               | J. W. Lord, M.D.                    |
| Director of Bacteriological Laboratory        | Frances G. McGill, M.D.             |
| Provincial Analyst                            | W. A. Riddell, B.A., M.Sc., Ph.D.   |
| Director, Division of Communicable<br>Disease | F. C. Middleton, M.D., D.P.H.       |
| Director of Nursing Services                  | Miss R. M. Simpson, O.B.E., Reg. N. |
| Director of Sanitation                        | J. G. Schaeffer, B.Sc.              |
| Chief Clerk                                   | W. L. Sandstrom                     |
| Supervisor, Office of Registrar General       | F. C. Hill                          |

#### MENTAL HYGIENE

| Commissioner of Mental Services and<br>Superintendent, Mental Hospital, North<br>Battleford | J. W. MacNeill, M.D., C.M., LL.D. |
|---------------------------------------------------------------------------------------------|-----------------------------------|
| Superintendent, Mental Hospital, Wey-<br>burn                                               | A. D. Campbell, M.B.              |
| Director of Occupational Therapy (and<br>Matron, Mental Hospital, North Battle-<br>ford)    | Miss Hazel Jacques                |
| Director, Psychopathic Ward, Regina                                                         | O. E. Rothwell, B.A., M.D., C.M.  |

#### HEALTH SERVICES BOARD

| Chairman                                          | R.  | 0.   | Davison, M.D.                |
|---------------------------------------------------|-----|------|------------------------------|
| Member for College of Physicians and<br>Surgeons  | .D. | P.   | Miller, M.D., Prince Albert. |
| Member for Association of Rural Muni-<br>palities | M   | . s. | Anderson, Bulyea, Sask.      |
| Acting Secretary                                  |     |      |                              |

#### SASKATCHEWAN CANCER COMMISSION

| Chairman        | R. O. Davison, M.D.           |
|-----------------|-------------------------------|
| Deputy Chairman | L. A. Roy, M.D.               |
| Member          | R. McAllister, M.D., F.R.C.S. |
|                 | (Edin.)                       |
| Secretary       | F. C. Middleton, M.B., D.P.H. |