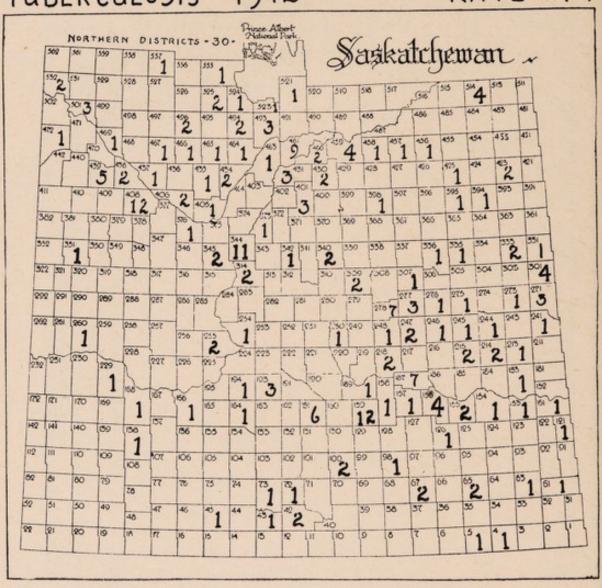

| 395    | 14     | 28                | 13        | 7      | 60       | 2                                    | 4     | 4                                       | 15                                        | 7                                       | 00                    | ır                                      | 76     | 15          |
|                                                                    |        |        | The second second |           |        |          |                                      |       | 100000000000000000000000000000000000000 | -                                         |                                         | ,                     |                                         | 2      |             |



DIAGRAM 12 TUBERCULOSIS 1942 NUMBER 251 RATE 27.7



NUMBER 756 RATE 83.4 DIAGRAM 13 CANCER 1942 Saskatchewan

## TABLE 89.—CAUSES OF DEATH FOR EACH SEX BY CONJUGAL

|              |                                                                                                                      |                         |                      |                         |                         |                         | Co                         | njug                      | al C           | ondit                   | ion                     |                            |                           |                     |            |
|--------------|----------------------------------------------------------------------------------------------------------------------|-------------------------|----------------------|--------------------