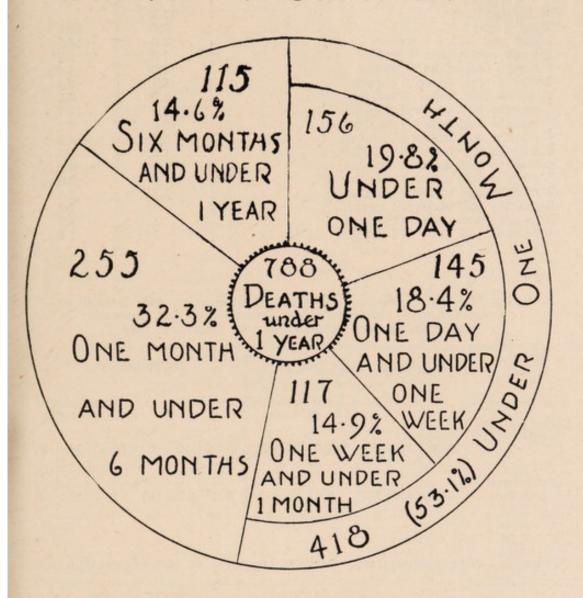

|
| 1 month Total                    | 27               | 10 months and under |       |
| M.                               | 18               | 11 monthsTotal      | 15    |
| F.                               | 9                | M.                  | 6     |
| Under 1 monthTotal               |                  | F.                  | 9     |
| M.                               | 238              | 11 months and under |       |
| F.                               | 180              | 12 monthsTotal      | 12    |
|                                  |                  | M.                  | 6     |
|                                  |                  | F.                  | 6     |
|                                  | 1                |                     |       |

# INFANT MORTALITY



DIAGRAM·11·1942

TABLE 72.—INFANT MORTALITY, 1942. DEATH RATES (exclusive of Stillbirths).

| Age                           | Death rate<br>per 1,000<br>living births | Percentage<br>of infant<br>mortality |
|-------------------------------|------------------------------------------|--------------------------------------|
| All infants                   | 43.3                                     |                                      |
| Under 1 day                   |                                          | 19.8                                 |
| 1 day and under 1 week        |                                          | 18.4                                 |
| 1 week and under 2 weeks      |                                          | 6.9                                  |
| 2 weeks