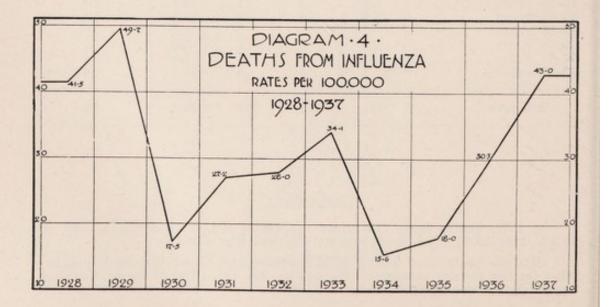

9 years       | 15   | 8      | 23    | 21.4             | 5.1                                             |
| 50-59 years       | 27   | 16     | 43    | 51.4             | 5.0                                             |
| 60-69 years       | 23   | 17     | 40    | 100.8            | 4.0                                             |
| 70-79 years       | 18   | 34     | 52    | 292.0            | 4.9                                             |
| 80 years and over | 21   | 25     | 46    | 1,069.5          | 6.6                                             |
| Unknown           |      | 1      | 1     | 458.7            | 12.5                                            |
| All ages          | 208  | 196    | 404   | 43.0             | 5.8                                             |



#### TUBERCULOSIS

# The deaths from this cause numbered 303, an increase of 24 over 1936.

The following rural municipalities are in restricted areas for the eradication of bovine tuberculosis: Wolseley 155, Indian Head 156, South Qu'Appelle 157, Edenwold 158, Sherwood 159, Abernethy 186, North Qu'Appelle 187, Lumsden 189, Tullymet 216, Lipton 217, Cupar 218, Longlaketon 219, McKillop 220, Millington 249, Last Mountain 250, Big Arm 251, Mount Hope 279, Wreford 280, Wood Creek 281, Morris 312, Lost River 313, Durndurn 314, Montrose 315, Blucher 343, Cory 344, Loganton 345, Warman 374 and Park 375.

The deaths under 15 years of age from tuberculosis in these municipalities were as follows:

| R.M. | No. of deaths | Cause of death         |   | Age      |
|------|---------------|----------