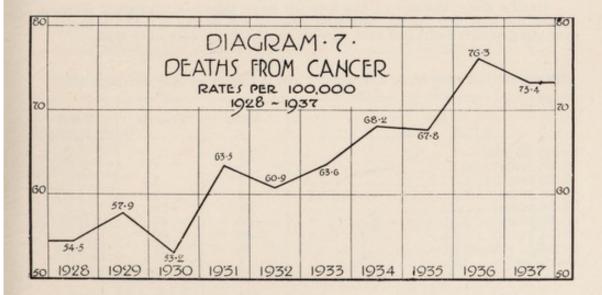

|
| 1931      | 585                    | 63.5                   | 96.4                                        |
| 1932      | 568                    | 60.9                   | 93.4                                        |
| 1933      | 593                    | 63.6                   | 98.4                                        |
| 1934      | 636                    | 68.2                   | 107.4                                       |
| 1935      | 631                    | 67.8                   | 103.0                                       |
| 1936      | 710                    | 76.3                   | 112.4                                       |
| 1937      | 689                    | 73.4                   | 99.5                                        |



### HEART DISEASES

| Age               | Male        | Female | Total | Rate per<br>100,000 in<br>each period | Percentage of<br>total deaths in<br>each period |  |
|-------------------|-------------|--------|-------|---------------------------------------|-------------------------------------------------|--|
| Under 10 years    | 5           | 5      | 10    | 5.1                                   | .5                                              |  |
| 10-19 years       | 5<br>5<br>8 | 6<br>5 | 11    | 5.2                                   | 3.3                                             |  |
| 20-29 years       | 8           | 5      | 13    | 8.0                                   | 3.7                                             |  |
| 30-39 years       | 11          | 16     | 27