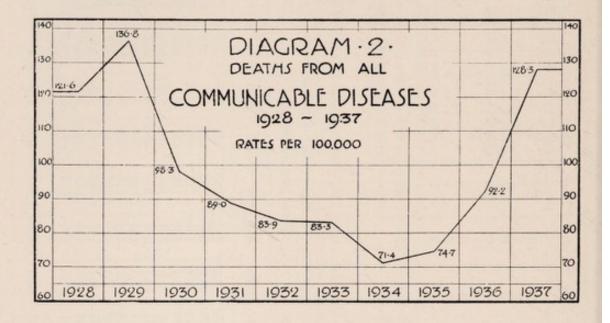

7   | 193      | 480   | 6.1  |
| Year      | 643   | 483 | 1,126  | 7.6  | 344 | 262   | 909 | 9.8  | 391 | 344  | 735      | 10.0 | 2,659 | 1,801  | 4,460                       | 6.8  | 4,037 | 2,890    | 6,927 | 7.4  |
|           |       |     |        |      |     |       |     |      |     |      |          |      |       |        |                             |      |       |          |       |      |

# ANNUAL REPORT, 1937

-

### COMMUNICABLE DISEASES

Increasing 40.4% over the previous year, deaths from communicable diseases were 1,205 during 1937. This represents a numerical increase of 347 over 1936, largely due to the increase of measles deaths from 39 to 252 and influenza deaths from 282 to 404. The death rate per 100,000 of population for 1937 was 128.3 and for 1936, 92.2.



| Disenses                                                    | 11       | 1933 | 19       | 1934      | 19   | 1935 | 19        | 1936       | 1937      | 37          |
|-------------------------------------------------------------|----------|------|----------|-----------|------|------|-----------|------------|-----------|-------------|
| Diacado                                                     | No.      | Rate | No.      | Rate      | No.  | Rate | No.       | Rate       | No.       | Rate        |
| Typhoid and paratyphoid fever                               | 19       | 2.0  | 24       | 2.6       | 14   | 1.5  | 23        | 2.5        | 36        | 3.8         |
| Undulant fever                                              | • ••••   |      | 2        | .2        |      | 6. i |