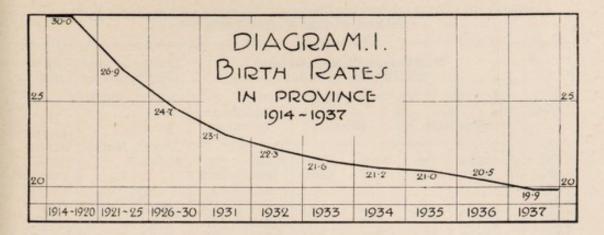

|
| Male                                   | 175   | 48        | 119    | 473     | 278       | 49      | 32       | 52       |
|                                        |       |           |        |         |           |         |          |          |
| Female                                 | 157   | 42        | 126    | 467     | 272       | 54      | 31       | 40       |
| Total                                  | 332   | 90        | 245    | 940     | 550       | 103     | 63       | 92       |
|                                        |       |           |        |         |           |         |          |          |
| Rate                                   | 16.6  | 18.9      | 22.0   | 17.5    | 13.1      | 20.1    | 11.7     | 18.5     |

102

## DEPARTMENT OF PUBLIC HEALTH



#### TABLE 18.—PLURAL BIRTHS, CLASSIFIED TO SHOW NUMBER OF CHILDREN BORN ALIVE AND STILLBORN BY SEX, 1937.

| Classification of births                    | Number                          |
|---------------------------------------------|---------------------------------|
| Twin births                                 | 251                             |
| Two males (both living)                     | 66                              |
| One male and one female (both living)       | 92                              |
| Two females (both living)                   | 66                              |
| One male living and one male stillborn      | 9                               |
| One male living and one female stillborn    | 3                               |
| One male stillborn and one femal