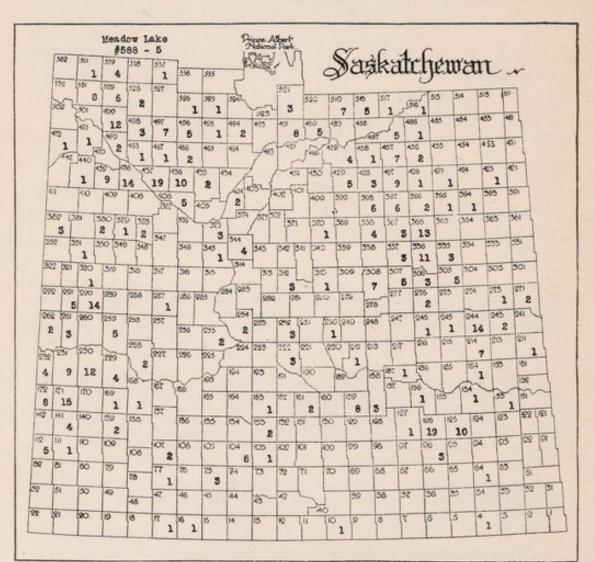

22; left arm, 18; arm and leg, 17; back muscles, 14;

right arm, 12; both legs and arm, 12; respiratory muscles, 9; bladder, 9; face muscles, 8; both arms, 5; both arms and legs, 4.

Poliomyelitis serum was given to 310 cases, in amounts varying from 15 c.c. up to 90 c.c. Zinc sulphate nasal spray was also used to some extent.

A "Drinker Collins" respirator was placed in both the Regina General Hospital and the Saskatoon City Hospital by the Government. At the Regina General Hospital four cases were given treatment in 1937 in this respirator, three of whom died in 1937 and one in May, 1938. A case from Prince Albert was given treatment for about 24 hours in the respirator at Saskatoon City Hospital.

Respectfully submitted,

F. C. MIDDLETON, M.B., D.P.H., Director.

INFANTILE PARALYSIS



20

|                                  |                             |           |                            | ANNUAL REPORT