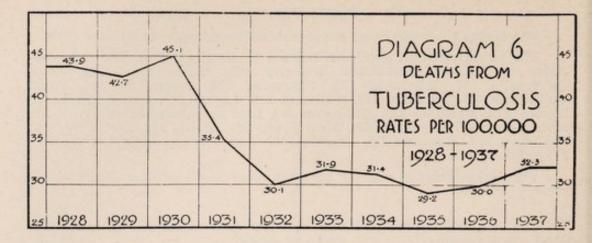

| 29.7                | 7.1                                             |
| 50-59 years       | 27     | 14     | 41    | 49.0                | 4.8                                             |
| 60-69 years       | 12     | 5      | 17    | 42.8                | 1.7                                             |
| 70-79 years       | 5      |        | 9     | 50.5                | .8                                              |
| 80 years and over | 1      | 4 3    | 4     | 93.0                | .6                                              |
| Unknown           |        | 1      | 1     | 458.7               | 12.5                                            |
| All ages          | 156    | 147    | 303   | 32.3                | 4.4                                             |





TABLE 58.—DEATHS FROM TUBERCULOSIS BY BIRTHPLACE OF DECEASED, 1937.

| Birthplace                | Number | Percentage of<br>total deaths from<br>tuberculosis |
|---------------------------|--------|----------------------------------------------------|
| Quebec                    | 6      | 2.0                                                |
| Ontario                   | 21     | 6.9                                                |
| Manitoba                  | 6      | 2.0                                                |
| Saskatchewan              | 189    | 62.4                                               |
| British Columbia          | 1      | 0.3                                                |
| Province not specified    |        |