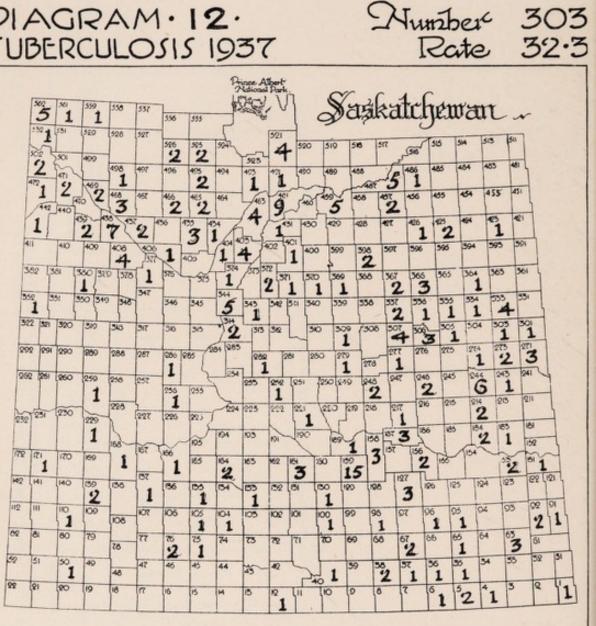

| Births                                    | 11<br>51<br>28<br>28<br>93<br>93<br>93<br>93<br>93<br>29<br>10<br>4<br>4                                                                                                                   |
|                                                                                                                                               | R.M. No.                                  | 558<br>559<br>561<br>562<br>587<br>587<br>588<br>588<br>589<br>589<br>591<br>592<br>592<br>Northern<br>Districts                                                                           |

## DEPARTMENT OF PUBLIC HEALTH



## DIAGRAM.12. TUBERCULOSIS 1937



# DIAGRAM · 13 · CANCER 1937

| [                                                                                                               | 509  | 501  | 559  | 338     | 557  | 556   | 555   | -      |      | al Port       | ή      | 00   | ya   | ş        | Ra              | tel  | her   | va  | n                 | ···     |        |
|-----------------------------------------------------------------------------------------------------------------|------|------|------|---------|------|-------|-------|--------|------|---------------|--------|------|------|----------|-----------------|------|-------|-----|-------------------|---------|--------|
|                                                                                                                 | 12   | 531  | 929  | 528