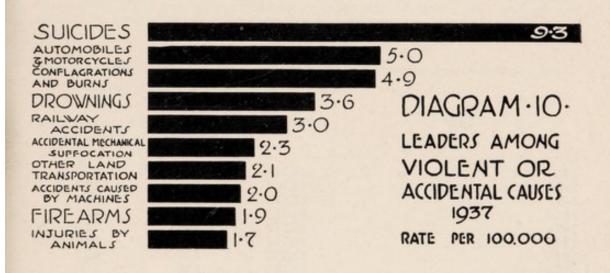

MONTHS, 1937.

| Month    | Male           | Female | Month     | Male | Female |
|----------|----------------|--------|-----------|------|--------|
| January  | 23             | 11     | July      | 42   | 13     |
| February |                | 8      | August    | 29   | 5      |
| March    | 16<br>22       | 8      | September | 28   | 10     |
| April    | 32             | 6      | October   | 31   | 12     |
| May      | 29             | 13     | November  | 25   | 10     |
| June     | 32<br>29<br>30 | 17     | December  | 20   | 11     |
| Total    |                |        |           | 327  | 124    |

ALL VIOLENT OR ACCIDENTAL DEATHS BY CONJUGAL CONDITION, 1937.

| Under 15 years of age | 100<br>139 |
|-----------------------|------------|
| Married<br>Widowed    | 163     49 |



#### DEPARTMENT OF PUBLIC HEALTH

| Place of accident                                                                 | Conveyance                                                                                                                                                                                             | Condition<br>of road                                                                                                                                  | Sex of<br>operator                                                               | Weather                        |
|-----------------------------------------------------------------------------------|----------------------------------------------------------------------------------------------------------------------------