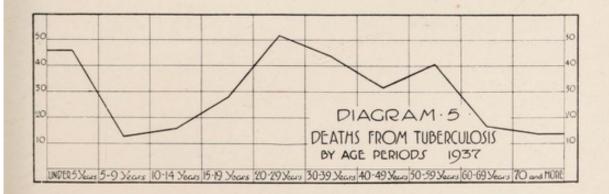

2    | 29.7                | 7.1                                             |
| 50-59 years       | 27     | 14     | 41    | 49.0                | 4.8                                             |
| 60-69 years       | 12     | 5      | 17    | 42.8                | 1.7                                             |
| 70-79 years       | 5      |        | 9     | 50.5                | .8                                              |
| 80 years and over | 1      | 4 3    | 4     | 93.0                | .6                                              |
| Unknown           |        | 1      | 1     | 458.7               | 12.5                                            |
| All ages          | 156    | 147    | 303   | 32.3                | 4.4                                             |





TABLE 58.—DEATHS FROM TUBERCULOSIS BY BIRTHPLACE OF DECEASED, 1937.

| Birthplace                | Number | Percentage of<br>total deaths from<br>tuberculosis |
|---------------------------|--------|----------------------------------------------------|
| Quebec                    | 6      | 2.0                                                |
| Ontario                   | 21     | 6.9                                                |
| Manitoba                  | 6      | 2.0                                                |
| Saskatchewan              | 189    | 62.4                                               |
| British Columbia          | 1      | 0.3                                                |
| Province not specified    |        |