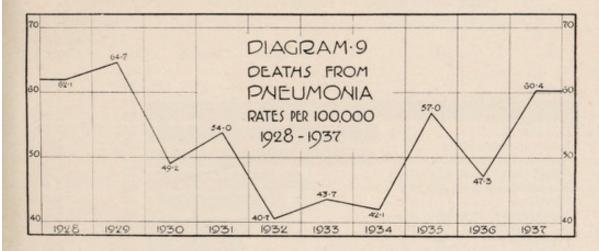

| 4.9                                             |
| 60-69 years       | 35          | 18     | 53    | 133.5                                 | 5.4                                             |
| 70-79 years       | 34          | 27     | 61    | 342.5                                 | 5.7                                             |
| 80 years and over | 24          | 34     | 58    | 1,348.5                               | 8.4                                             |
| Unknown           | 1           | 1      | 2     | 917.4                                 | 25.0                                            |
| All ages          | 325         | 242    | 567   | 60.4                                  | 8.2                                             |



### NEPHRITIS



| Age                              | Male | Female | Total |
|----------------------------------|------|--------|-------|
| Under 5 years                    | 3    | 4      | 7     |
| 5- 9 years                       | 2    |        | 2     |
| 10-14 years                      | 2    |        | 2     |
| 15-19 years                      | 23   |        | 3     |
| 20-29 years                      | 9    | 2      | 11    |
| 30-39 years                      | 7    | 8      | 15    |
| 40-49 years                      | 8    | 12     | 20    |
| 50-59 years                      | 16   | 27     | 43    |
| 60-69 years                      | 31   | 19     | 50    |
| 70-79 years                      | 37   | 27     | 64    |
| 70-79 years<br>80 years and over | 33   | 18