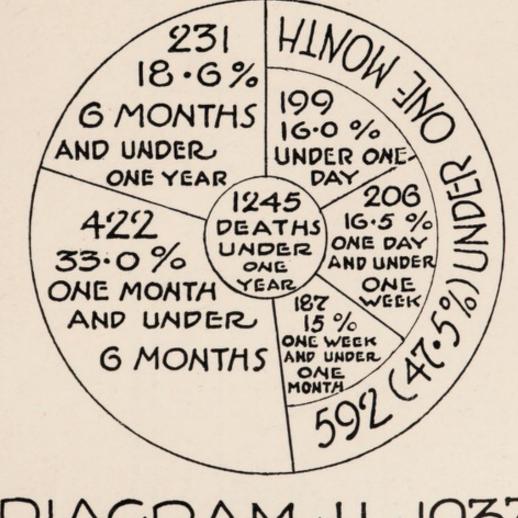

ions |    |    |  |
|------------------------|---------------------------|-----|---------------|-------|----|------------------|-------|-----|------|-----------|----|----|--|
|                        | Total                     |     | Non-<br>in pr |       |    | Total Non-reside |       |     |      |           |    |    |  |
|                        | Total                     | M.  | F.            | Total | M. | F.               | Total | M.  | F.   | Total     | M. | F. |  |
| Total for the province | 1,245                     | 749 | 496           | 1     | 1  |                  | 404   | 238 | 166  |           |    |    |  |

#### TABLE 78.—TOTAL DEATHS (EXCLUSIVE OF STILLBIRTHS) AND DEATHS IN INSTITUTIONS OF CHILDREN UNDER ONE YEAR OF AGE, SHOWING THE NUMBER NON-RESIDENT, 1937.





DIAGRAM · 11 · 1937

| Months    | No. of<br>Deaths | Rate per<br>1,000<br>living births | Percentage<br>of infant<br>mortality |
|-----------|------------------|------------------------------------|--------------------------------------|
| January   | 117              | 80.6                               | 9.4                                  |
| February  | 129              | 90.8                               | 10.3                                 |
| March     | 148              | 93.7                               | 11.9                                 |
| April     | 138              | 83.2                               | 11.1                                 |
| May       | 112              | 70.8                               | 9.0                                  |
| June      |