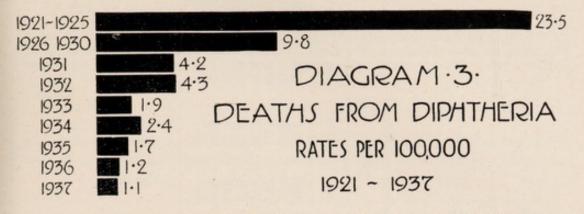

-----------------------------------------------------------------------------------------------------------------------------------------|-------------------------------------------------------------------------------------------------------|--|
| Disease                                                                         | Typhoid and paratyphoid (1-2)Measles (7)Measles (7)Scarlet fever (8)Whooping cough (9)Diphtheria (10)Influenza (11)Dysentery (13)Erysipelas (15)Acute poliomyelitis (16)Lethargic encephalitis (17)Epidemic cerebrospinal meningitis (18)Tuberculosis (23-32)Syphilis (34)Other infection (36)Other infection (36) | Total 2                                                                                               |  |

130

# DEPARTMENT OF PUBLIC HEALTH

#### DIPHTHERIA



Active immunization to protect against diphtheria by means of toxin, antitoxin and toxoid was commenced in 1923.

## MORTALITY LEADERS

Information concerning the most important causes of death is given in the following tables. Deaths from these causes totalled 4,152, this being 59.9% of all deaths in Saskatchewan during 1937.

Diseases of infants, such as premature birth, congenital debility, etc., are not included under this heading.

| Tint N                  | Courses                                            | Uı  | rban  | Rı  | ural | Pro | vince |
|-------------------------|----------------------------------------------------|-----|-------|-----|------|-----|-------|
| List No.                | Causes                                             | No. | Rate  | No. | Rate | No. |