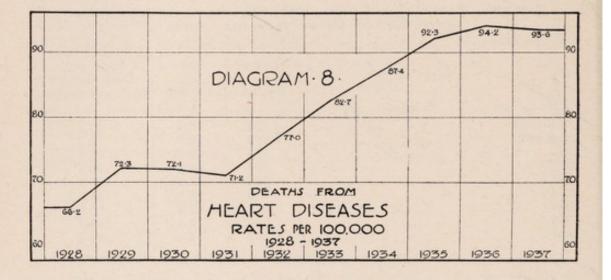

| 98          | 47     | 145   | 173.4                                 | 16.9                                            |  |
| 60-69 years       | 149         | 63     | 212   | 534.1                                 | 21.4                                            |  |
| 70-79 years       | 148         | 102    | 250   | 1,403.7                               | 23.5                                            |  |
| 80 years and over | 94          | 69     | 163   | 3,789.8                               | 23.5                                            |  |
| All ages          | 540         | 339    | 879   | 93.6                                  | 12.7                                            |  |

TABLE 65.—DEATHS FROM HEART DISEASES AND RATES PER 100,000 IN EACH AGE PERIOD, 1937.



## DISEASES OF THE ARTERIES

Deaths from diseases of the arteries have shown a consistent increase during the past few years. The 1937 total of 438 deaths is a 13.5% increase over the previous year, and 1936 showed an 18.4% increase over 1935.

| Age               | Male    | Female | Total |
|-------------------|---------|--------|-------|
| Under 20 years    | 1       |        | 1     |
| 20-29 years       |         | 1      | 1     |
| 30-39 years       | 1       | 1      | 2     |
| 40-49 years       | 6<br>32 | 9      | 15    |
| 50-59 years       | 32      | 21     | 53    |
| 60-69 years       | 80      | 48     | 128   |
| 70-79 years       | 82      | 69     | 151   |
| 80 years and over | 58      | 28     | 86    |
| Unknown           | 1       |        | 1     |
| All ages