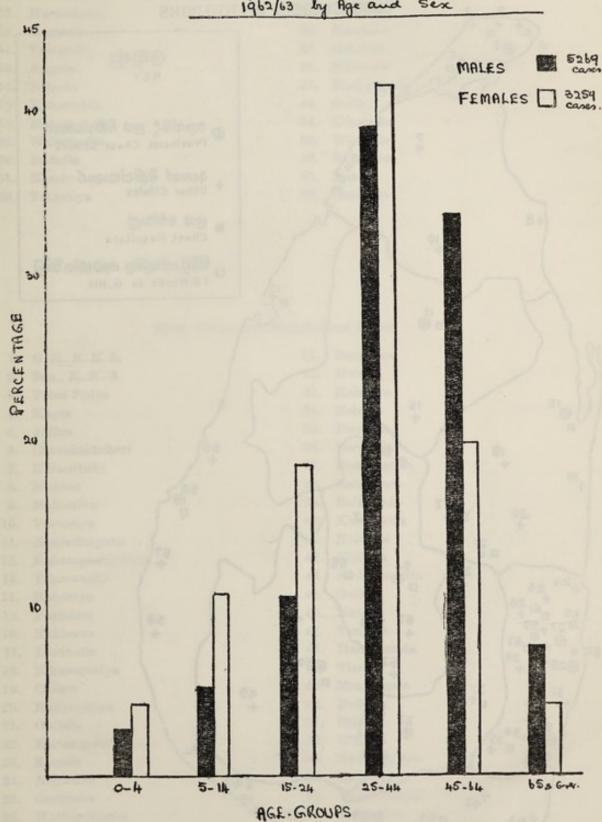

| 1.0                                                                    |
| මුළු ගණන Total           | 27                                                  | 3.405                                                                      | 12.926                                                      | F90                             | 9.579             | 1 053                                    | 1.598                                                 | 928                           | 2.757                                                        | 3.4                                                                    |

B 177

# Charl No. 1 ....

CENTRAL TUBERCULOSIS REGISTER Executage Distribution of cases Registered in 1962/63 by Age and Sex



සිතිගම් අංකය мар ме 1



#### Chest Hospitals and T. B. Wards in G. HH

- 1. G. H., K. K. S.
- 6. Chavakachcheri
- 13. Trincomalie
- 17. Dambulla
- 22. Kurunegala
- 59. Ragama
- 61. Talagolla
- 63. Angoda
- 34. Neboda
- or. Heboua
- 40. Kahawatta
- 45. Matara
- 65. Walasmulla
- 50. Badulla
- 54. Kandy
- 68. Teldeniya

- 2. San., K. K. S.
- 11. Anuradhapura
- 15. Puttalam
- 21. Giriulla
- 27. Welisara
- 60. Kandana
- . . . . . . . .
- 62. Hendala
- 33. Kalutara
- 37. Eheliyagoda
- 44. Galle
- 64. Udugama
- 66. Wirawila
- 56. Batticaloa
- 67. Matale
- 69. Gampola

#### Chest Clinics and Branch Chest Clinics

- 1. G. H., K. K. S.
- 2. San., K. K. S.
- 3. Point Pedro
- 4. Kavts
- 5. Jaffna
- 6. Chavakachcheri
- 7. Kilinochchi
- 8. Mannar
- 9. Mullaitivu
- 10. Vavuniya
- 11. Anuradhapura
- 12