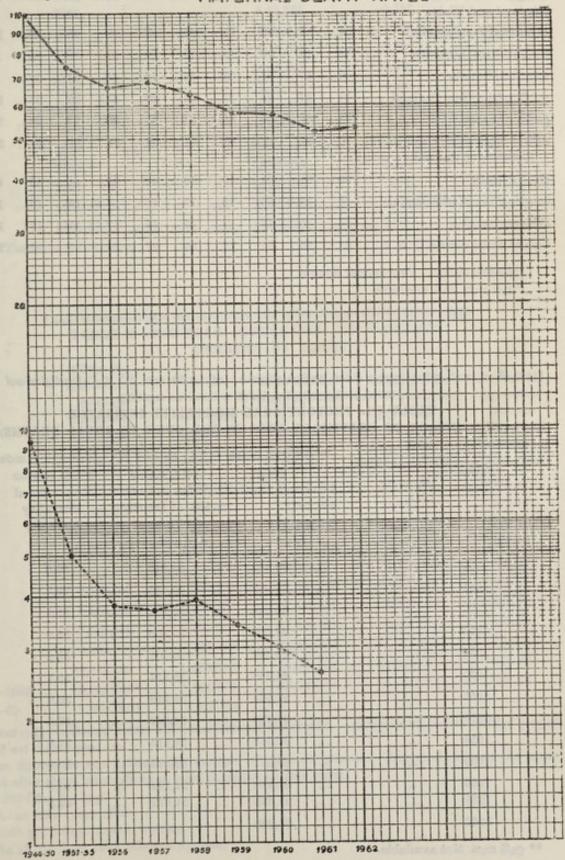

#### ජීවිත සංඛන

1961 වර්ෂයේ දී දක් නට ලැබුණු සංඛනාවට වඩා 2.7% කින් වැඩි වූ 1962 මධා වාර්ෂික ජනගහණය 1,04,42,000ක් විය. එ තෙකුදුවුවත්, 1963 ජූලි මාසයේ දී ජනගහණය ගණන් බැලීමේදී 1,06,44,809ක ජනගහණයක් දක් නට ලැබිණ. උපත් අනුපාතය 1,000කට 35.5 දක්වා පහත බැස ඇති අතර, 1961 වර්ෂයේ දී ජනගහන යෙන් 1,000කට 8ක් වූ මරණ අනුපාතය 1962 වර්ෂයේ දී ජනගහණයෙන් 1,000 කට 8.5ක් වීමෙන් මරණ අනුපාතයේ වැඩි බවක් දැක්වින. වර්ෂය තුළ දී සජිව උපත් වලින් 1,000කට බිළිඳු මරණ 53ක් වීමෙන් එහි අනුපාතය නො වෙනස් ව තිබිණ. මෙම වාර්තාව සකස් කරගෙන යන විට මාතෘ මරණ සංඛනාව ලබා ගෙන නො තිබිණ.