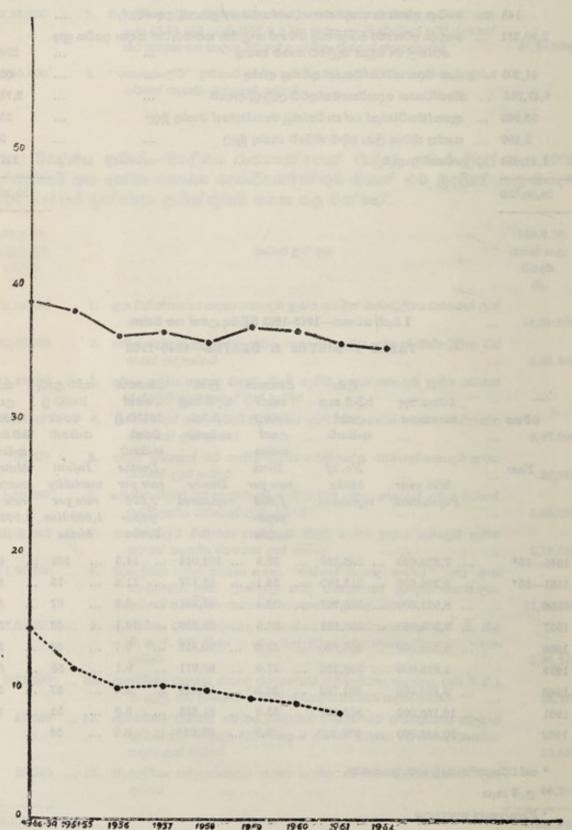

#### ජීවිත සංඛන

1961 වර්ෂයේ දී දක් නට ලැබුණු සංඛනාවට වඩා 2.7% කින් වැඩි වූ 1962 මධා වාර්ෂික ජනගහණය 1,04,42,000ක් විය. එ තෙකුදුවුවත්, 1963 ජූලි මාසයේ දී ජනගහණය ගණන් බැලීමේදී 1,06,44,809ක ජනගහණයක් දක් නට ලැබිණ. උපත් අනුපාතය 1,000කට 35.5 දක්වා පහත බැස ඇති අතර, 1961 වර්ෂයේ දී ජනගහන යෙන් 1,000කට 8ක් වූ මරණ අනුපාතය 1962 වර්ෂයේ දී ජනගහණයෙන් 1,000 කට 8.5ක් වීමෙන් මරණ අනුපාතයේ වැඩි බවක් දැක්වින. වර්ෂය තුළ දී සජිව උපත් වලින් 1,000කට බිළිඳු මරණ 53ක් වීමෙන් එහි අනුපාතය නො වෙනස් ව තිබිණ. මෙම වාර්තාව සකස් කරගෙන යන විට මාතෘ මරණ සංඛනාව ලබා ගෙන නො තිබිණ.