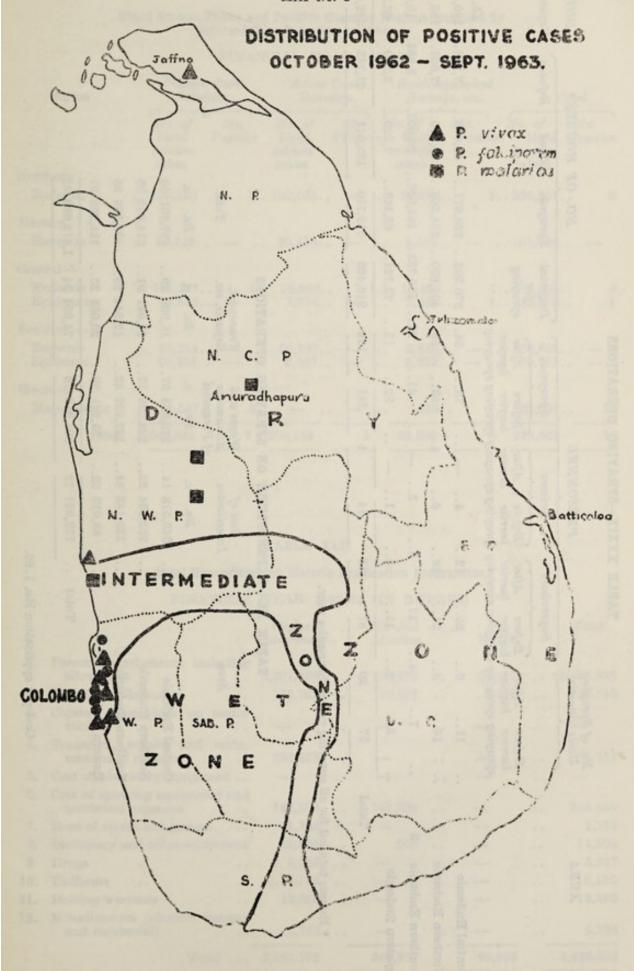

# මැලේ රිසා මර්දනය

රෝගය පැතිර සාම වැළැක්වීමට ගිය අවුරුද්දේ මුදුන් පත් කර ගන්නා ලද අවහිරය තව දුරටත් බල ගන්වන ලදුයෙන් මැලේරිසා මුලිනුපුටා දමන අඩිය විෂීය අවසානයේ දී නුදුරින් මැ පෙනෙන්නට වී යැ. සැබැවින් මැ මෙ රට මැලේ රියා රෝගින් 6 දෙනෙක් පමණකි සිටියෝ. පිට රටින් ආ රෝගීන් නම් දස දෙනෙක් හසු වූහ. ඔවුනතුරෙන් 9 දෙනෙක් මාලදිවයිනේ සිටැ පැමිණි අය වූ අතර ඉතුරු අය මෙ රටැ ඔස්සේ ගමන් කරන මගින් වූහ. මුළු රෝගීන් ගණන 16කි. ගිය අවුරුද්දේ මුළු ගණන 31ක් වීමෙන් මේ අවුරුද්දේ ගණන කෙතරම් පහළ බැස ඇත්දයි මොනවට පෙනේ.