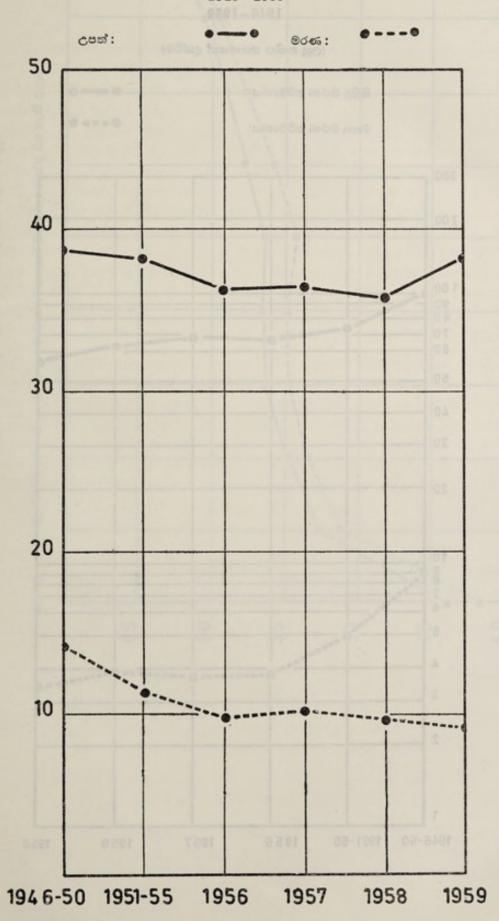

වේ සංඛක ලේඛන සටහන්වලින් ගන්නා ලදී. 1954 පසු ආයුෂ සටහන් සකස් වී නැත. 1960 සදහා වූ ගණන සාමානක ගණනකි. එය ජනලේඛන හා සංඛක ලේඛන දෙපාර්තමේන්තුව මගින් වැටුප් කොමිසට සකස් කර සපයන ලද්දකි.

\* බලාපොරොත්තු වන ආයුෂ පුමාණය, සමාලෝචනය කරන අවුරුද්දේදී, අවුරුදු 62.5 ක් වීම සෞඛා තත්ත්වයේ පුගතිය විදහා පාන තවත් කරුණකි. අවුරුදු 40 කට පෙර උපන් ළමයෙකුට ජීවත්වීමට පුළුවන් වූයේ අවුරුදු 32.7 ක් වුව ද දැන් උපදින සාමානා ළමයකුට අවු : 62.5 ජීවත්වීමට බලාපොරොත්තු විය හැක. කොටින් කියතොත් මෙහි අදහස් කරන්නේ පසුගිය අවුරුදු 40 තුලදී ආයුෂ පුමාණය දෙගුණ යක් පමණ වැඩිවී තිබෙන බවයි. 1920 සිට ස්තී පුරුෂ දෙපාර්ශ්වයේම උප්පත්තියේ දී බලාපොරොත්තු වන ආයුෂ පුමාණය, වැඩි වී ඇති බැව් II වැනි සටහනින් පෙනේ. III සටහනින් මෙය දක්වේ.

<sup>†</sup> ස්ති පූරුෂ භාවය නොසලකා

I වැනි පුස්ථාර සටහණ.

ජනගහනය 1000 ක් තුල ඇතිවූ උපත් හා මරණ සංඛ්යාව 1946 – 1959



2 වැනි පුස්ථාර සටහණ.

# සජීව උපත් 1000 සිදුවූ බිළිඳු සහ මාතෘ මරණ සංඛ්යාව 1946 - 1959

(ලසු ගණිත නාායෙන් දක්වීම)



3 වැනි පුස්ථාර සටහණ.





# II වැති පරිවෙජදය – වෛද ුරකෂාව

## (අ) අභාන්තර රෝගීන්

#### 1. සාමානා

වම්ය තුල දීම රජයේ රෝහල් ඇතුලත පුතිකාර ලැබීම බෙහෙවින් කැරිණ. මින් පෙර පුතිකාර ලැබූ සංඛාාවන්ට වඩා බොහෝ සෙයින් අධික ගණනක් වූ 13,91,867 ක් රෝහල් තුල පුතිකාර ලැබූහ. 1959 වම්ය තුල මෙසේ පුතිකාර ලැබූ සංඛාාව, 13,54,549 කි. මේ වම්ය තුල දී රෝහල්වලට ඇතුළු කරන ලද රෝගීන්ගෙන් මරු මුවට පත්වූ ගණන අඩුවූ බව ද සදහන් කළ යුතු ය. 1959 වම්යේ දී වූ මරණ ගණන 23,195 වූ අතර මේ වර්ෂයේ දී සිදුවූයේ මරණ 22,551 කි. පසුවූ දස වම්ය තුල රෝහල් තුල පුතිකාර ලැබූ රෝගීන්ගේ ගණන වැඩි වී ඇති අයුරු 1950 වම්යේ පුතිකාර ලැබූ සංඛාව වූ 8,46,001 ත් 1960 වම්යේ වූ 13,91,867 ත් දෙස බැලීමෙන් පෙනී යයි. මේ වැඩිවීම සියයට 60 කි. වම්ය මැද