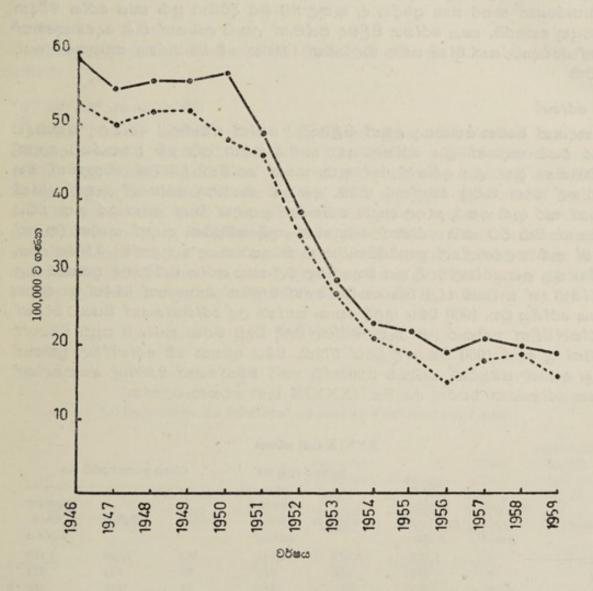

අනුව ලියාපදිංචි කළ ඒවාය. මින් බොහෝ සංඛාවක් අළුත් රෝගීන් නොවන බව දැනගෙන තිබේං සමහර රෝගීන් පුථමයෙන් සොයාගත් අය වූ නමුත්, ඒ අය ගැන දන්වා ඇත්තේ මේ වර්ෂයේදීය. කෙසේ වෙතත් මේ රෝගීන්ගෙන් සියයට 60ක් පමණ මේ වර්ෂයේදී සොයාගත් අය බව පිළිගත හැකිය. 1960 වර්ෂය අවසන පුඛාන ලේඛනයේ දක්නට ලැබෙන රෝගීන්ගේ සංඛාව 26,543කි. ඊට පෙර වෂීය අවසානයේදී එහි ඇතුළත් වී තිබුණේ 17,126කි. වර්ෂය අගදී දිවයිනේ ළය විකිත්සාගාරවල සහ රෝහල්වල පුනිකාර ලැබූ පෙණහලු ඎය රෝගයෙන් පෙළණ සම්පූර්ණ රෝගීන්ගේ ගණන 39,836කි. මේ රෝගීන්ගෙන් සියයට 44.8ක් ම බස්නාහිර පළාතේ අය වේ. ඉතා අඩුම සංඛාව වූ 395ක් රෝගීන් සිටියේ ඌව පළාතේය. සමහරවිට මීට හේතුව මෙම පුදේශයෙහි ජනයා සම්පූර්ණ වශයෙන් රෝගය ඇද්දැයි නිගමනය කිරීමට පරිකුණ කළ නොහැකිවීමය.

4 වැනි පුස්ථාර සටහණ.

# ඎයරෝගය වාර්ෂික මරණ සංඛාාව 1946−1959

--- සෑම වර්ගයකම ඎය රෝගීන්

o - - - ං සවසන ඉන්දිය පන්තියේ කෘය රෝගය



#### 2. මරණ සංඛනාව

කෘය රෝගයට පුතිකාර කිරීම පටන්ගත්තාව පසු, පසුවූ දස වම්ය තුළදී රෝගය පැතිර පවත් නා අයුරු දැනගැනීමට සුෂය රෝගීන්ගේ මරණ සංඛ්‍යාවන් හි මිනුම් දණ්ඩක් මෙන් ඇති වටිනාකම අඩු විය. 1950 සිට වේගයෙන් අඩුවූ මරණ සංඛත වෙන් මෙය මොනවට පෙනී යයි. මරණ සංඛනව අඩුවූ මුත් රෝගයේ පැතිරීම වැඩි විය. මෙය 4 වැනි පුස් තාරයෙන් පෙනී යයි.

#### 3. සංවිධානය

අධිකාරිවරයකුගේ පුධානත්වය ඇති විමධාගත ආයතනයක්වූ සුෂය රෝග මර්දන වාහපාරයෙන් නගර සභා පුදේශ ද, ඇතුළත්ව මුළු දිවයින පුරා ඎය රෝග මර්දන කටයුතු කෙරෙයි. කුෂය රෝගය පිළිබද පශ්චාත් උපාධි ලබාගත් වැඩි දෙනෙකුගෙන් යුත් වෛදෳවරයන් 61ක් සහිත නිලධාරීන් 1,800ක් මේ වනපාරයේ කටයුතුවල යෙදී සිටිනි.

#### 4. 668 oc

කදානේ විවේකායතනයද ළමුන් පිළිබඳවූ "හෝක් ස්මාරක" රෝහලද ඒකාබද්ධ කර එයට කදානේ ළය රෝහල යන නාමය තබන ලදී. මේ වසාපාරයට ඇඳුන් 2,008කින් යුත් ළය රෝහල් 6ක් ඇත. තවත් රෝගීන් 1,327