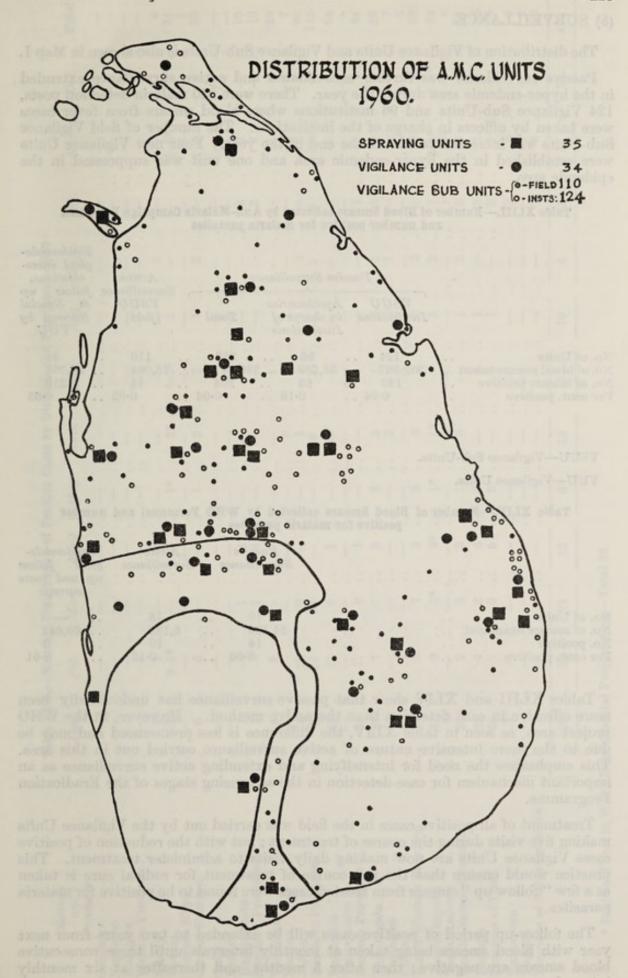

410,016 excluding the temporary huts which were put up during the cultivation season. 1,072,318 applications of insecticides to houses and 166,723 applications to temporary huts were made using 99,380 lbs. of 75 per cent. DDT wettable powder, 449,489 lbs. of 18.5 per cent. gamma BHC and 235 gallons of 40 per cent. DDT emulsion concentrate.

The average quantity of insecticides used per application per house was 0.44 lb. of 75 per cent. DDT or 18.5 per cent. gamma BHC, the average cost per application being Re. 1.24.

The dosage of insecticide applied per sq. ft. of the sprayed surface was 50 milligrams DDT or 14 milligrams of BHC. Double dosage was used for the first application to new dwellings. The cycle of applications was 3 or 6 months according to transmission potential of the area.



### (b) SURVEILLANCE

The distribution of Vigilance Units and Vigilance Sub-Units is also shown in Map I.

Passive surveillance was further consolidated and active surveillance extended in the hyper-endemic area during the year. There were 220 malaria detection posts, 124 Vigilance Sub-Units and 96 institutions where blood smears from fever cases were taken by officers in charge of the institutions. The number of field Vigilance Sub-Units was increased to 110 at the end of the year. Four new Vigilance Units were established in the hyper-endemic area and one unit was suppressed in the epidemic area.

Table XLIII.—Number of Blood Smears collected by Anti-Malaria Campaign Personnel and number positive for malaria parasites

|                           | P                                 | a