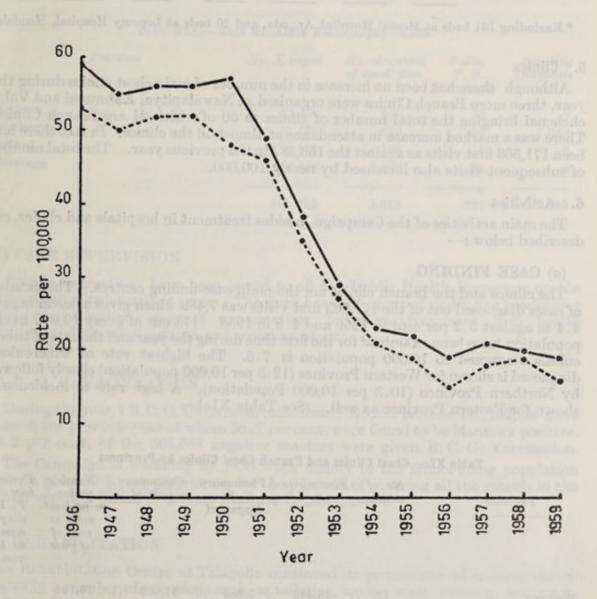

available for tuberculosis patients in all Hospials (excluding Rehabilitation Centre, Talagolla which has 80 beds) at end of the year was 3,506.

The total number of patients treated in Chest Hospitals and tuberculosis wards in General Hospitals during the year was 11,617 of which 9,689 or 83.4 per cent. were Pulmonary Cases. Of all the known cases 24.5 per cent. have undergone hospital tretment during 1960. The number of deaths that occurred in these hospitals during 1960 was 572 as against 633 in the previous year, while the number of patients undergoing treatment at these hospitals at the end of the year was 2,992 of whom 2,686 were Pulmonary cases. (See Table XXXIX).

Graph No. 4

# TUBERCULOSIS Annual Death Rate 1946-1959

· - · T. B. of all forms

• --- T. B. of respiratory system



### B 224 CEYLON ADMINISTRATION REPORTS, 1960 [Part IV-Education,

Table XXXIX.—Tuberculosis beds and patients treated by Provinces

| Province      |                     | Red Stren- Treated ogth at end - |   |        |   |       |  | ried     |    | Remaining at end<br>of year |  |       |    |       |
|---------------|---------------------|----------------------------------|---|--------|---|-------|--|----------|----|-----------------------------|--|-------|----|-------|
| 1 TOVINCE     | C.HH &<br>T.B. wds. |                                  |   | 0      |   | Total |  | Pul T.B. |    |                             |  | Total | _  | T. B. |
| Western       |                     | 6                                |   | 1,853  |   | 6,066 |  | 4,941    |    | 363