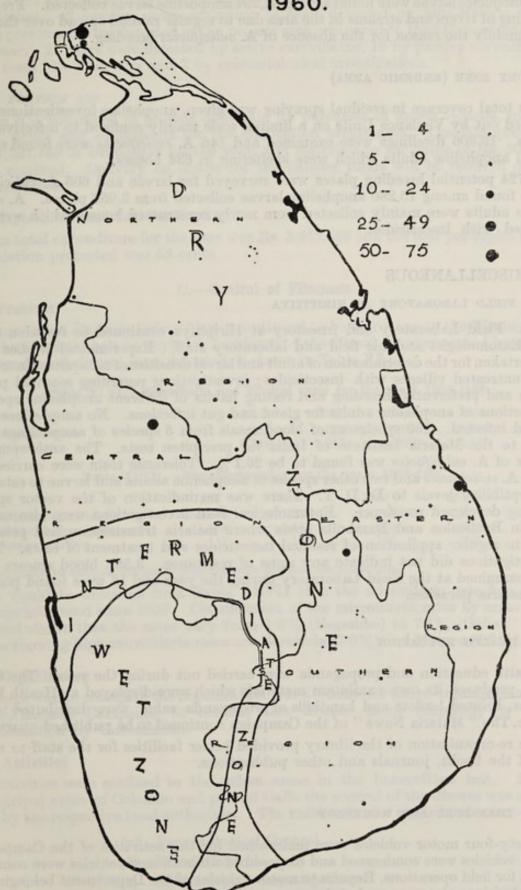

camaquin were also given to all inmates of houses where positive cases occurred and to all fever cases living within half a mile of a known case.

# (g) ENTOMOLOGICAL INVESTIGATIONS

## (i) WET AND INTERMEDIATE ZONES (EPIDEMIC AREA)

Routine entomological investigations were carried out in the intermediate and bordering areas of the wet zone which were once the epidemic area, but where the spraying of insecticide had been interrupted. Five Vigilance Units and three Vigilance Sub-Units carried out anopheline investigations at strategic catching stationi and potential breeding places in order to determine vector prevalence. 185 subssdiary observation sites, strategically situated along rivers and streams were also examined fortnightly for larvae.

MAP 2

# LOCATION OF POSITIVE CASES 1960.



### B 234 CEYLON ADMINISTRATION REPORTS, 1960 [PART IV-EDUCATION,

23,205 houses were examined in the wet and intermediate zones and no A. culicifacies were found among 3,924 anopheline adults which were sheltering in 2,359 houses.

40,164 potential breeding places were examined in the same two zones and no A. culicifacies larvae were found among 54,294 anopheline larvae collected. Frequent flushing of rivers and streams in the area due to regular rainfall spread over the year was mainly the reason for the absence of A. culicifacies breeding.

### (ii) DRY ZONE (ENDEMIC AREA)

As total coverage in residual spraying was given, anopheline investigations were carried out by Vigilance Units on a limited scale mainly confined to infective fociareas. 19,806 dwellings were examined and 146 A. c