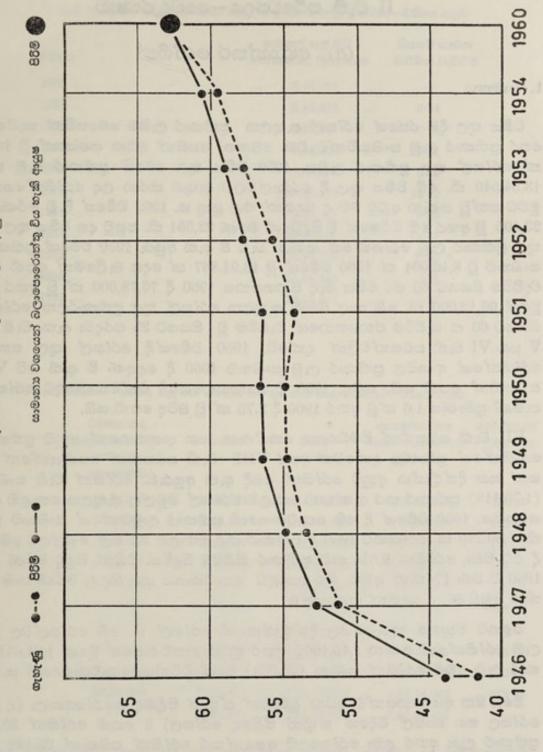

් වැටුප් කොමිසට සකස් කර සපයන ලද්දකි.

\* බලාපොරොත්තු වන ආයුෂ පුමාණය, සමාලෝචනය කරන අවුරුද්දේදී, අවුරුදු 62.5 ක් වීම සෞඛා තත්ත්වයේ පුගතිය විදහා පාන තවත් කරුණකි. අවුරුදු 40 කට පෙර උපන් ළමයෙකුට ජීවත්වීමට පුළුවන් වූයේ අවුරුදු 32.7 ක් වුව ද දැන් උපදින සාමානා ළමයකුට අවු : 62.5 ජීවත්වීමට බලාපොරොත්තු විය හැක. කොටින් කියතොත් මෙහි අදහස් කරන්නේ පසුගිය අවුරුදු 40 තුලදී ආයුෂ පුමාණය දෙගුණ යක් පමණ වැඩිවී තිබෙන බවයි. 1920 සිට ස්තී පුරුෂ දෙපාර්ශ්වයේම උප්පත්තියේ දී බලාපොරොත්තු වන ආයුෂ පුමාණය, වැඩි වී ඇති බැව් II වැනි සටහනින් පෙනේ. III සටහනින් මෙය දක්වේ.

<sup>†</sup> ස්ති පූරුෂ භාවය නොසලකා

I වැනි පුස්ථාර සටහණ.

ජනගහනය 1000 ක් තුල ඇතිවූ උපත් හා මරණ සංඛ්යාව 1946 – 1959



2 වැනි පුස්ථාර සටහණ.

# සජීව උපත් 1000 සිදුවූ බිළිඳු සහ මාතෘ මරණ සංඛ්යාව 1946 - 1959

(ලසු ගණිත නාායෙන් දක්වීම)



3 වැනි පුස්ථාර සටහණ.





# II වැති පරිවෙජදය – වෛද ුරකෂාව

## (අ) අභාන්තර රෝගීන්

#### 1. සාමානා

වම්ය තුල දීම රජයේ රෝහල් ඇතුලත පුතිකාර ලැබීම බෙහෙවින් කැරිණ. මින් පෙර පුතිකාර ලැබූ සංඛාාවන්ට වඩා බොහෝ සෙයින් අධික ගණනක් වූ 13,91,867 ක් රෝහල් තුල පුතිකාර ලැබූහ. 1959 වම්ය තුල මෙසේ පුතිකාර ලැබූ සංඛාාව, 13,54,549 කි. මේ වම්ය තුල දී රෝහල්වලට ඇතුළු කරන ලද රෝගීන්ගෙන් මරු මුවට පත්වූ ගණන අඩුවූ බව ද සදහන් කළ යුතු ය. 1959 වම්යේ දී වූ මරණ ගණන 23,195 වූ අතර මේ වර්ෂයේ දී සිදුවූයේ මරණ 22,551 කි. පසුවූ දස වම්ය තුල රෝහල් තුල පුතිකාර ලැබූ රෝගීන්ගේ ගණන වැඩි වී ඇති අයුරු 1950 වම්යේ පුතිකාර ලැබූ සංඛාව වූ 8,46,001 ත් 1960 වම්යේ වූ 13,91,867 ත් දෙස බැලීමෙන් පෙනී යයි. මේ වැඩිවීම සියයට 60 කි. වම්ය මැද ජනගහනය 1950 දී 76,78,000 ක් වූ අතර 1960 දී වූයේ 96,12,000 කි. මේ කාල සීමාව ඇතුලත රෝහල් තුල පුතිකාරලත් රෝගීන්ගේ සියයට 60 ක වැඩිවීම ජනගහනයේ වැඩ