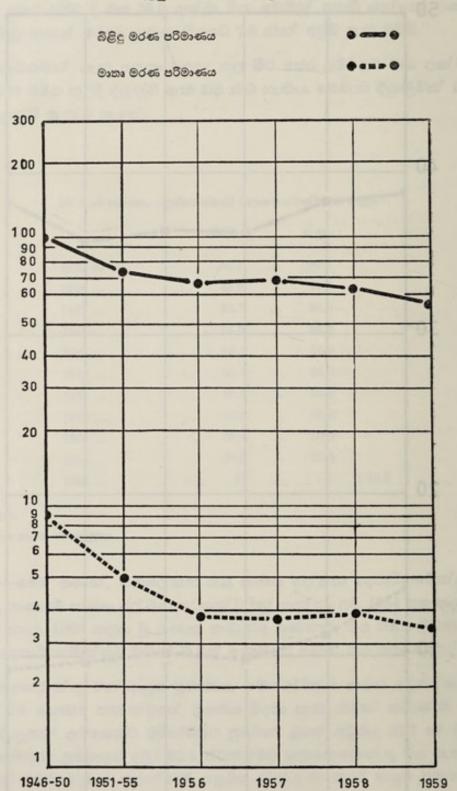

ක ලේඛන දෙපාර්තමේන්තුව මගින් වැටුප් කොමිසට සකස් කර සපයන ලද්දකි.

\* බලාපොරොත්තු වන ආයුෂ පුමාණය, සමාලෝචනය කරන අවුරුද්දේදී, අවුරුදු 62.5 ක් වීම සෞඛා තත්ත්වයේ පුගතිය විදහා පාන තවත් කරුණකි. අවුරුදු 40 කට පෙර උපන් ළමයෙකුට ජීවත්වීමට පුළුවන් වූයේ අවුරුදු 32.7 ක් වුව ද දැන් උපදින සාමානා ළමයකුට අවු : 62.5 ජීවත්වීමට බලාපොරොත්තු විය හැක. කොටින් කියතොත් මෙහි අදහස් කරන්නේ පසුගිය අවුරුදු 40 තුලදී ආයුෂ පුමාණය දෙගුණ යක් පමණ වැඩිවී තිබෙන බවයි. 1920 සිට ස්තී පුරුෂ දෙපාර්ශ්වයේම උප්පත්තියේ දී බලාපොරොත්තු වන ආයුෂ පුමාණය, වැඩි වී ඇති බැව් II වැනි සටහනින් පෙනේ. III සටහනින් මෙය දක්වේ.

<sup>†</sup> ස්ති පූරුෂ භාවය නොසලකා

I වැනි පුස්ථාර සටහණ.

ජනගහනය 1000 ක් තුල ඇතිවූ උපත් හා මරණ සංඛ්යාව 1946 – 1959



2 වැනි පුස්ථාර සටහණ.

# සජීව උපත් 1000 සිදුවූ බිළිඳු සහ මාතෘ මරණ සංඛ්යාව 1946 - 1959

(ලසු ගණිත නාායෙන් දක්වීම)



3 වැනි පුස්ථාර සටහණ.





# II වැති පරිවෙජදය – වෛද ුරකෂාව

## (අ) අභාන්තර රෝගීන්

#### 1. සාමානා

වම්ය තුල දීම රජයේ රෝහල් ඇතුලත පුතිකාර ලැබීම බෙහෙවින් කැරිණ. මින් පෙර පුතිකාර ලැබූ සංඛාාවන්ට වඩා බොහෝ සෙයින් අධික ගණනක් වූ 13,91,867 ක් රෝහල් තුල පුතිකාර ලැබූහ. 1959 වම්ය තුල මෙසේ පුතිකාර ලැබූ සංඛාාව, 13,54,549 කි. මේ වම්ය තුල දී රෝහල්වලට ඇතුළු කරන ලද රෝගීන්ගෙන් මරු මුවට පත්වූ ගණන අඩුවූ බව ද සදහන් කළ යුතු ය. 1959 වම්යේ දී වූ මරණ ගණන 23,195 වූ අතර මේ වර්ෂයේ දී සිදුවූයේ මරණ 22,551 කි. පසුවූ දස වම්ය තුල රෝහල් තුල පුතිකාර ලැබූ රෝගීන්ගේ ගණන වැඩි වී ඇති අයුරු 1950 වම්යේ පුතිකාර ලැබූ සංඛාව වූ 8,46,001 ත් 1960 වම්යේ වූ 13,91,867 ත් දෙස බැලීමෙන් පෙනී යයි. මේ වැඩිවීම සියයට 60 කි. වම්ය මැද ජනගහනය 1950 දී 76,78,000 ක් වූ අතර 1960 දී වූයේ 96,12,000 කි. මේ කාල සීමාව ඇතුලත රෝහල් තුල පුතිකාරලත් රෝගීන්ගේ සියය