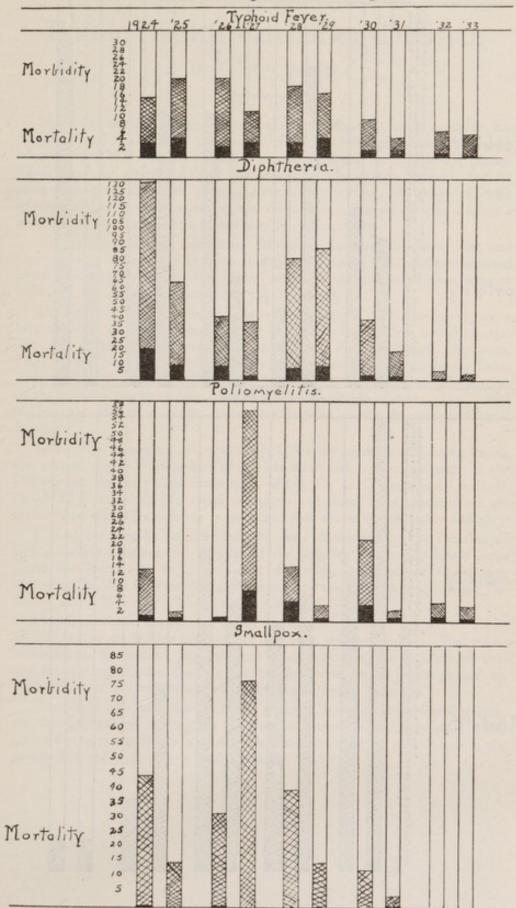

#### General Health Conditions.

The favourable health conditions experienced during the last three years have been maintained in 1933, so that 1933 takes rank as one of the most satisfactory years in the history of the Province. No serious outbreaks of acute communicable diseases occurred during the year, with the exception of an outbreak of Whooping Cough. Fifty-five deaths were reported from Whooping Cough as compared with 34 deaths from this disease in 1932. Whooping Cough must be regarded as a communicable disease of major importance when one considers the number of deaths for which it is responsible. Of the 55 deaths from Whooping Cough, 48 were of children under three years of age.

below the death rate for the previous year. These rates are based on an estimated population of 757,000 (the estimate of the Dominion Bureau of Statistics).

The combined death rate (deaths per 100,000 population) for diphtheria, scarlet fever, measles and whooping cough is 9.5, as compared with the rate of 8.3 for 1932 and 17.3, the average rate for the last five years. The decline in the number of cases of and deaths from diphtheria, to which reference was made in the report of 1932, has continued. In 1933 only 32 cases of diphtheria were reported, and 6 deaths were registered as due to this cause, giving a diphtheria death rate of .79 per 100,000 population, the lowest rate ever recorded in the Province. The rate for 1932 was 1.3. Diphtheria can now be practically eliminated in any community if advantage is taken of the means if immunizing children, and particularly children of pre-school age. The toxoid used for the purpose of immunization is supplied free of charge by the Department, 2nd as the procedure is comparatively simple, there is no reason why every child in the Province should not be protected. There are still, however, many districts in the Province in which no action has been taken by local authorities to safeguard the children against this highly dangerous, but entirely preventable disease.

Only one case of smallpox was reported during the year. While smallpox did not present any problem in 1933, the fact that we have a large unvaccinated population in Alberta gives us cause for real concern. When a severe type of smallpox breaks out in an unvaccinated community the result is almost certain to be serious, both for the persons affected and the community. We pay a high price in sickness and death for our indifference to, and neglect of the means of prevention. In the outlying districts 2,323 persons were vaccinated against smallpox and 1,982 inoculated against diphtheria by one of our inspectors who devotes part of his time to this work.

Typhoid fever cases reported during the year numbered 46, and 6 deaths were reported from this disease, giving a typhoid death rate of .79. This marks the lowest rate we have ever experienced. I desire to again emphasize the great risk of utilizing raw water, drawn from streams and irrigation ditches, for domestic purposes. Typhoid carriers present a public health problem of considerable importance, and are doubtless responsible for the sporadic cases of typhoid, the source of which it is frequently impossible to determine.