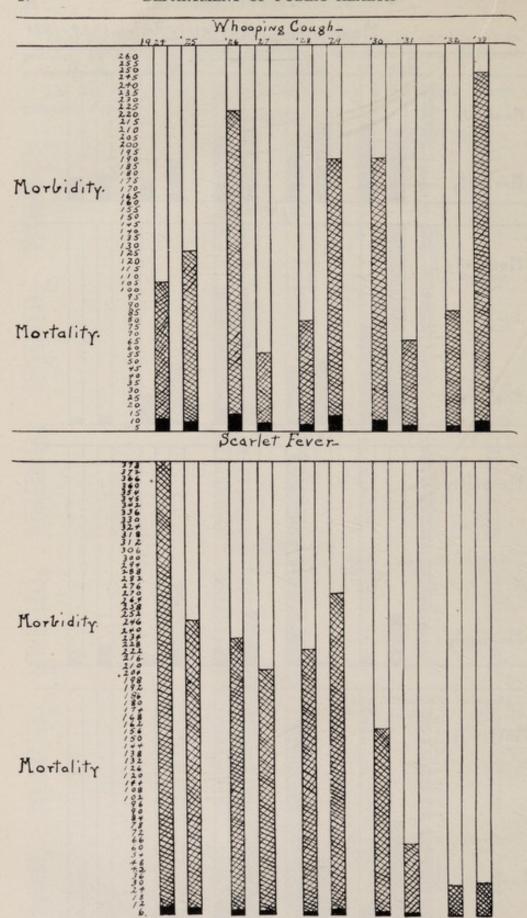

#### General Health Conditions.

The favourable health conditions experienced during the last three years have been maintained in 1933, so that 1933 takes rank as one of the most satisfactory years in the history of the Province. No serious outbreaks of acute communicable diseases occurred during the year, with the exception of an outbreak of Whooping Cough. Fifty-five deaths were reported from Whooping Cough as compared with 34 deaths from this disease in 1932. Whooping Cough must be regarded as a communicable disease of major importance when one considers the number of deaths for which it is responsible. Of the 55 deaths from Whooping Cough, 48 were of children under three years of age.

below the death rate for the previous year. These rates are based on an estimated population of 757,000 (the estimate of the Dominion Bureau of Statistics).

The combined death rate (deaths per 100,000 population) for diphtheria, scarlet fever, measles and whooping cough is 9.5, as compared with the rate of 8.3 for 1932 and 17.3, the average rate for the last five years. The decline in the number of cases of and deaths from diphtheria, to which reference was made in the report of 1932, has continued. In 1933 only 32 cases of diphtheria were reported, and 6 deaths were registered as due to this cause, giving a diphtheria death rate of .79 per 100,000 population, the lowest rate ever recorded in the Province. The rate for 1932 was 1.3. Diphtheria can now be practically eliminated in any community if advantage is taken of the means if immunizing children, and particularly children of pre-school age. The toxoid used for the purpose of immunization is supplied free of charge by the Department, 2nd as the procedure is comparatively simple, there is no reason why every child in the Province should not be protected. There are still, however, many districts in the Province in which no action has been taken by local authorities to safeguard the children against this highly dangerous, but entirely preventable disease.