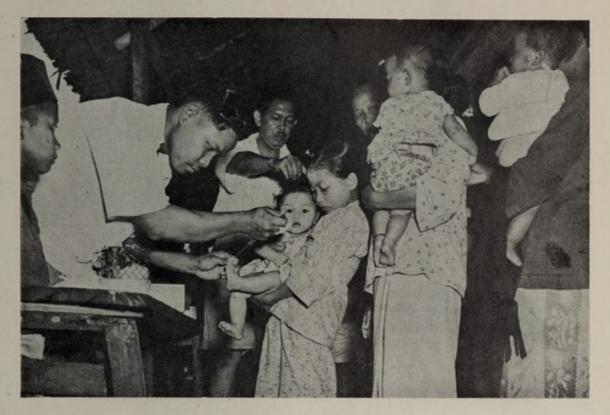

report from Africa that adult Anopheles gambiæ were resistant to DDT though susceptible to BHC, trials of these two insecticides were made by the Institute at Tampin against A. maculatus. After many initial difficulties a successful technique was found, using the trap hut principle employed in Africa. These trials showed that A. maculatus is killed by both DDT and BHC, but the latter is more potent though not so long lasting. BHC also has the important advantage of killing the common nuisance mosquito, Culex fatigans, which DDT does not kill. These results augur well for the experiments in rural malaria control by the use of these two insecticides, now in progress in Negri Sembilan, with the aid of funds from a Colonial Development and Welfare research scheme.

### PREVENTION OF MALARIA.



Examining infants for malaria.



Children in Malay School receiving Paludrine.

### PREVENTION OF MALARIA.



Paludrine distribution to Malay householder.

### VACCINATION.



Vaccination at Infant Welfare Clinic, Kuala Lumpur.

Experiments on estates in Kedah also indicated that A. maculatus was susceptible to both insecticides, but BHC was the more active. The substitution of DDT house spraying for anti-larval oiling on a rubber estate between Kuala Lumpur and Klang gave rather disappointing results. These experiments were carried out by private medical practitioners on estates.

- 24. Eradication of Anopheles.—Dr. J. R. Busvine, who was visiting Malaya working at the Institute in the division of Entomology, gave the Board a most interesting illustrated account of the anopheline and m