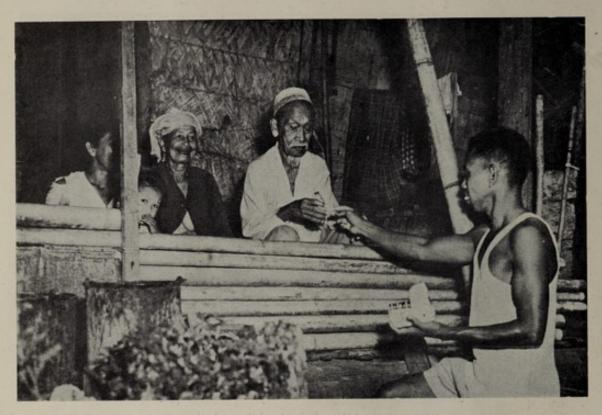

two insecticides were made by the Institute at Tampin against A. maculatus. After many initial difficulties a successful technique was found, using the trap hut principle employed in Africa. These trials showed that A. maculatus is killed by both DDT and BHC, but the latter is more potent though not so long lasting. BHC also has the important advantage of killing the common nuisance mosquito, Culex fatigans, which DDT does not kill. These results augur well for the experiments in rural malaria control by the use of these two insecticides, now in progress in Negri Sembilan, with the aid of funds from a Colonial Development and Welfare research scheme.

### PREVENTION OF MALARIA.



Examining infants for malaria.



Children in Malay School receiving Paludrine.

### PREVENTION OF MALARIA.



Paludrine distribution to Malay householder.

### VACCINATION.



Vaccination at Infant Welfare Clinic, Kuala Lumpur.

Experiments on estates in Kedah also indicated that A. maculatus was susceptible to both insecticides, but BHC was the more active. The substitution of DDT house spraying for anti-larval oiling on a rubber estate between Kuala Lumpur and Klang gave rather disappointing results. These experiments were carried out by private medical practitioners on estates.

- 24. Eradication of Anopheles.—Dr. J. R. Busvine, who was visiting Malaya working at the Institute in the division of Entomology, gave the Board a most interesting illustrated account of the anopheline and malaria eradication schemes which he had seen in progress in Cyprus and Sardinia. In his view the difficulties o