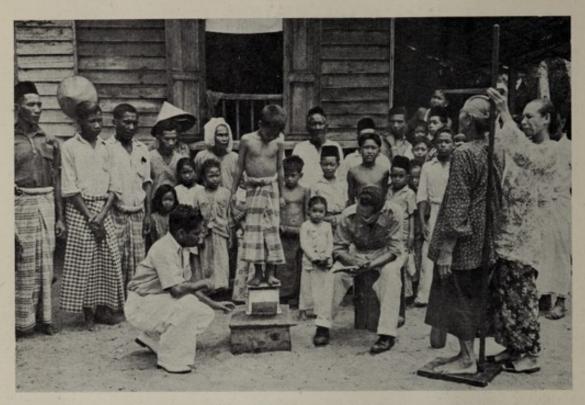

# MEDICAL DEPARTMENT

FOR THE YEAR

1949

R. B. MACGREGOR, C.M.G., M.B., M.R.C.P. Director, Medical Services

Malay school girls enjoy milk.