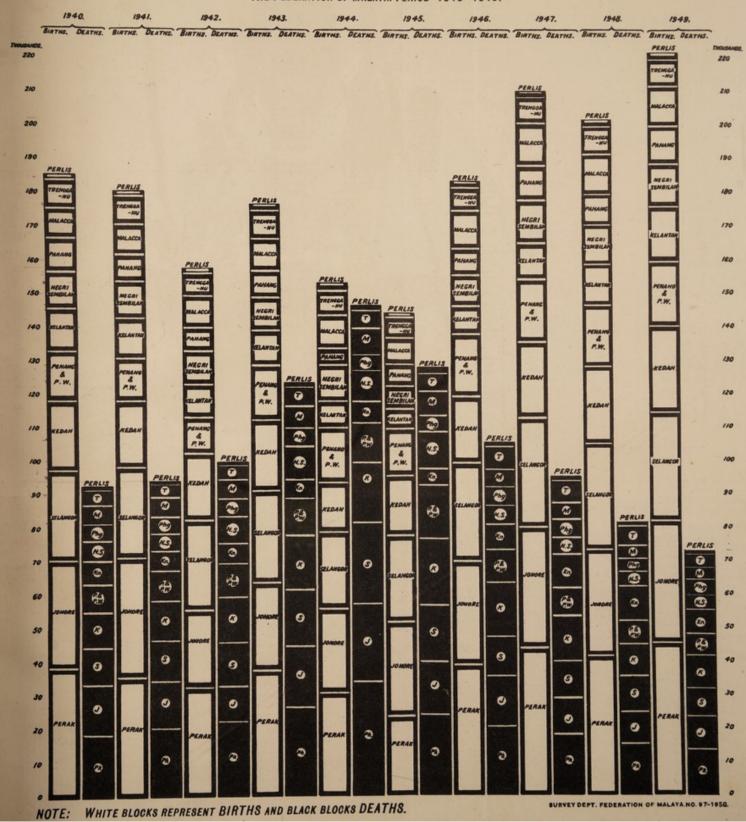

| .,        | (43.7)      |
| Indians and | Pakistar | nis | <br>48.9   | ,,        | (44.8)      |

Deaths.—The deaths registered in 1949 were 72,412 which is 8,760 less than recorded for 1948 (81,172). The death rate for all races, calculated on the mid-year population, was 14.2 per 1,000, the lowest ever recorded. The corresponding death rate for 1948 was 16.4.

The death rates by races were:

| Malaysians  |      |        |        |     | 16.6 | per 1,000 |
|-------------|------|--------|--------|-----|------|-----------|
| Chinese     |      |        |        |     | 11.7 | ,,        |
| Indians and | Paki | stanis | 100000 | 41. | 12.3 | de la     |

## DIAGRAM TO SHOW TOTAL BIRTHS AND DEATHS, IN THE STATES AND SETTLEMENTS NOW INCLUDED IN THE FEDERATION OF MALAYA: PERIOD 1940-1949.





Increase of Population.—The "natural" increase in the population from the end of 1948 until the end of 1949 is estimated to be 149,199. The decrease on migrational balance is 25,848 which includes 23,460 Chinese and 5,414 Indians and Pakistanis, and a migrational increase of 2,621 for other races.

13. Infantile Mortality.—The deaths of infants under one year numbered 17,953 out of 72,412 deaths at all ages. There were 222,782 live births, and the infantile mortality rate is 81 per 1,000 live births. The corresponding figures for 1948 were 18,073 deaths with an infantile mortality rate of 89.

The racial distribution of infantile mortality is as follows: (the corresponding figures for 1948 are in brackets).

| Races.                    | Infant | Deaths.  | Bir     | ths.      | Infant