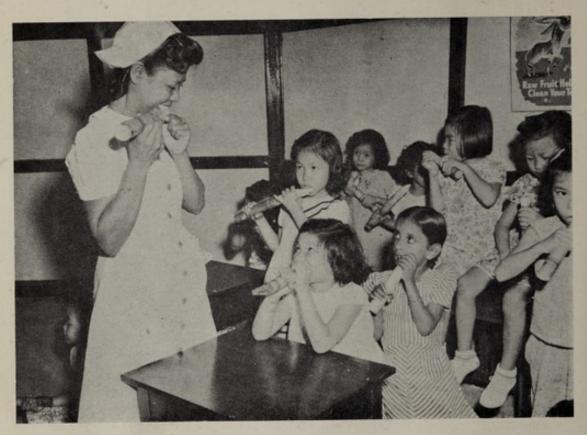

# MEDICAL DEPARTMENT

FOR THE YEAR

1949

R. B. MACGREGOR, C.M.G., M.B., M.R.C.P. Director, Medical Services

Malay school girls enjoy milk.