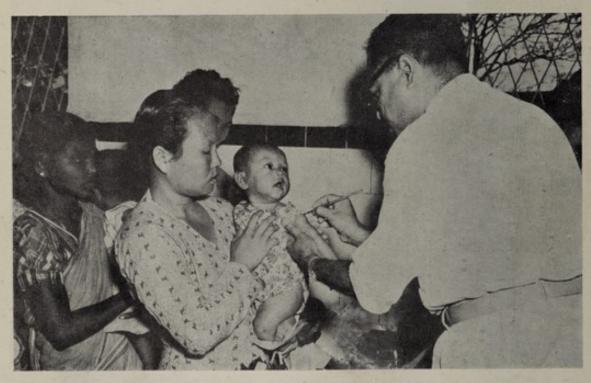

maculatus. After many initial difficulties a successful technique was found, using the trap hut principle employed in Africa. These trials showed that A. maculatus is killed by both DDT and BHC, but the latter is more potent though not so long lasting. BHC also has the important advantage of killing the common nuisance mosquito, Culex fatigans, which DDT does not kill. These results augur well for the experiments in rural malaria control by the use of these two insecticides, now in progress in Negri Sembilan, with the aid of funds from a Colonial Development and Welfare research scheme.

### PREVENTION OF MALARIA.



Examining infants for malaria.



Children in Malay School receiving Paludrine.

### PREVENTION OF MALARIA.



Paludrine distribution to Malay householder.

### VACCINATION.



Vaccination at Infant Welfare Clinic, Kuala Lumpur.

Experiments on estates in Kedah also indicated that A. maculatus was susceptible to both insecticides, but BHC was the more active. The substitution of DDT house spraying for anti-larval oiling on a rubber estate between Kuala Lumpur and Klang gave rather disappointing results. These experiments were carried out by private medical practitioners on estates.

- 24. Eradication of Anopheles.—Dr. J. R. Busvine, who was visiting Malaya working at the Institute in the division of Entomology, gave the Board a most interesting illustrated account of the anopheline and malaria eradication schemes which he had seen in progress in Cyprus and Sardinia. In his view the difficulties of carrying out eradication schemes in Malaya would be very great,