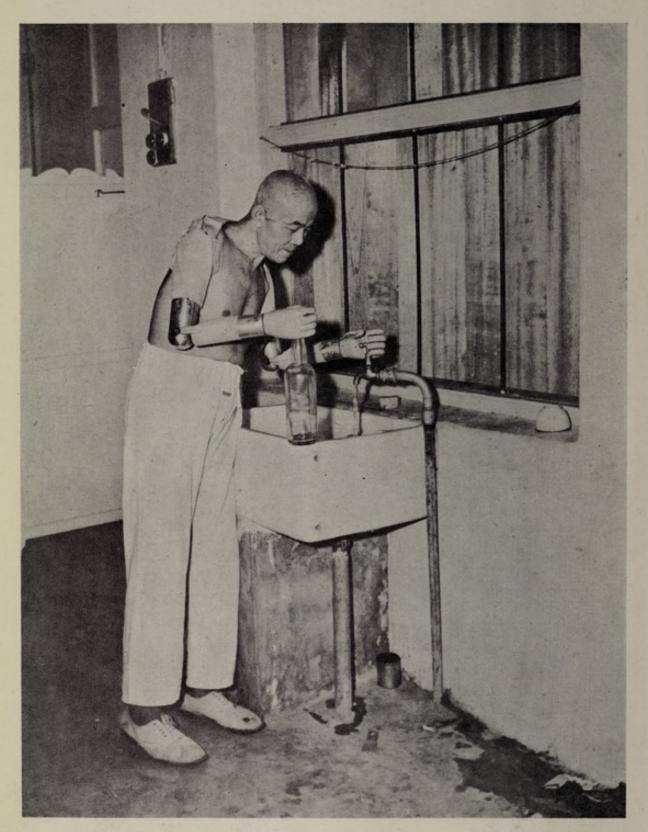

nterest are the successful results in the treatment of typhoid fever with chloramphenical and aureomycin, the use of the latter drug in tropical typhus, and the use of chloramphenical as a prophylactic against tropical typhus (paras. 86-94).

The opening of a school for the training of dental nurses, following the system in use in New Zealand, is a new venture which already promises to be successful (paras. 83-85).

The work of the nurses' training school in Penang is developing steadily and is described in some detail (paras. 74-80).

A departmental factory for making artificial limbs and other orthopædic appliances is now passing out of the experimental stage, and good results are being produced (para. 116).



Orthopaedic Appliance Factory, Kuala Lumpur. Locally-made artificial limbs.



Orthopaedic Appliance Factory, Kuala Lumpur. Locally-made artificial limbs.

### FEDERATION OF MALAYA.

# REPORT OF THE MEDICAL DEPARTMENT FOR THE YEAR 1949.

#### PART I.

### (1)—CLIMATE, AREA AND POPULATION.

1. CLIMATE.—The climate of Malaya is fairly healthy but it is monotonously warm with a high humidity. The average daily temperature is 80°-90°F, with a drop of 5°-20°F, at night. The average annual rainfall is approximately 100 inches.

Although the climate is equatorial, the incidence of diseases commonly associated with the tropics is relatively low. The large towns are almost entirely free from malaria and the use of mosquito nets is mainly for protection from nuisance mosquitoes. In some towns nets are hardly necessary. Water supplies, which are controlled by the Public Works