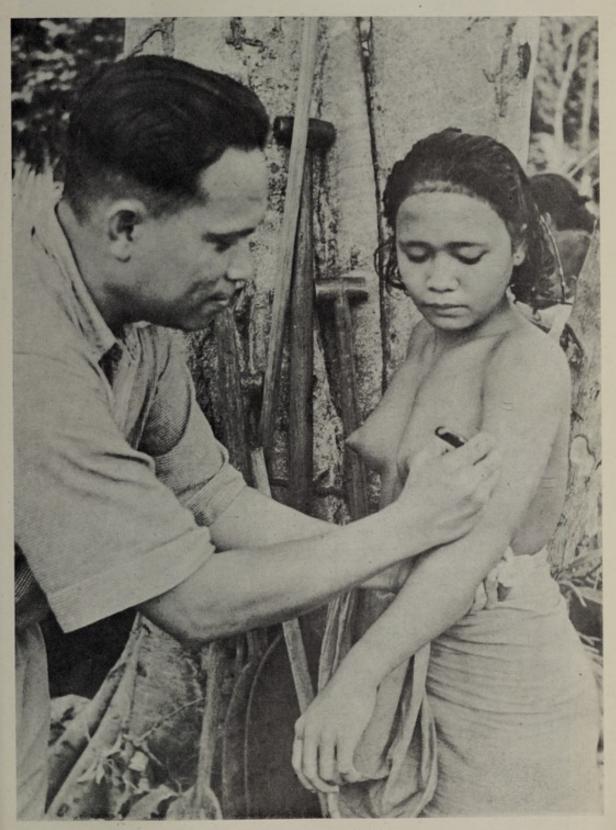

ritish methods only partly possible; and modifications are required to lay emphasis on local needs. The object of attaining reciprocity with Britain is kept constantly in mind and examinations are set on the British syllabus.

Teaching of Science.—Students here readily assume the "parrot" fashion of learning and it is slow and hard work to teach them to think for themselves. This tendency is increased by the difficulty of mastering numerous new words of Latin or Greek origin and by the deficiency in knowledge of the basic sciences of Chemistry, Physics and Biology. These latter subjects have been introduced into the Preliminary Training School course. The headmaster and chief science master of the Penang Free School have lent scientific apparatus and afforded much helpful

# VACCINATION.



Vaccination of a Sakai Girl.



Nutrition—Malay School—weighing and measuring.



Maternity Hospital, Penang.

advice. The chief science master is training two selected hospital assistants, who will be able to help in the demonstration of experiments in Chemistry, Physics, and Biology. The science master and his assistants have staged some special demonstrations at the Penang Free School which have been much appreciated. At present girls have very few facilities, for obtaining school education in Science, and this affects the training of nurses.

78. Lectures and Educational Visits.—About three hundred lectures are given in each three months' course, by the Tutors and Staff of the Medical Department and outside lecturers.

Visits are arranged each week to centres of interest from the poi