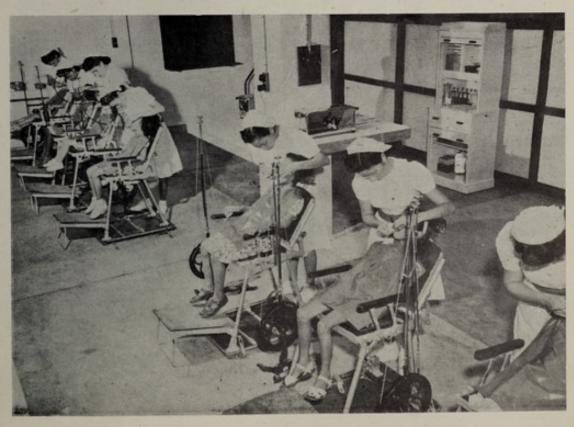

| 1                 | Tros             | Tarres     | 100000            |                                |
| (1) Diseases of the joints (2) Diseases of the other                                    | 70                | 1,067            | 2          | 1,137             | 1 1                            |
| organs of locomotion                                                                    | 26                | 886              | 1          | 912               | 100                            |
| Carried forward                                                                         | 12,527            | 174,163          | 8,895      | 186,690           | 13,51                          |

### DENTAL NURSES' TRAINING SCHOOL, PENANG.



Instruction on dummies.



Treatment of school children.



Prevention of malaria. D.D.T. Spraying in Malay house.

# TABLE 1—(cont.) IN-PATIENTS—(cont.)

RETURN OF DISEASES AND DEATHS FOR THE YEAR 1949-(cont.)

|                                                                                  | Remain-                         | YEARLY           | TOTAL.      | Total             | Remain-                         |  |
|----------------------------------------------------------------------------------|---------------------------------|------------------|-------------|-------------------|---------------------------------|--|
| Diseases.                                                                        | ing at end<br>of Dec.,<br>1948. | Admis-<br>sions. | Deaths.     | cases<br>treated. | ing at end<br>of Dec.,<