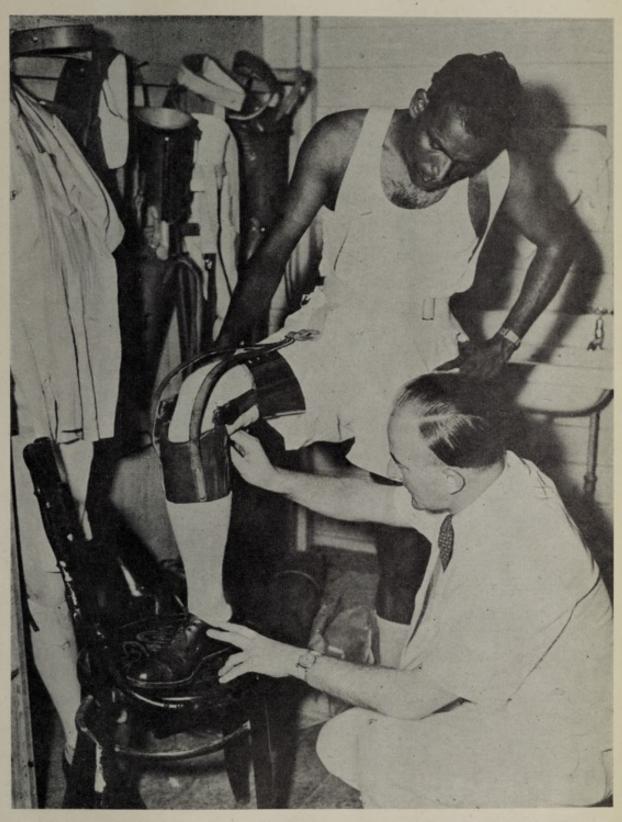

f the Federation.

### NEW DEVELOPMENTS.

Amongst the developments of special interest are the successful results in the treatment of typhoid fever with chloramphenical and aureomycin, the use of the latter drug in tropical typhus, and the use of chloramphenical as a prophylactic against tropical typhus (paras. 86-94).

The opening of a school for the training of dental nurses, following the system in use in New Zealand, is a new venture which already promises to be successful (paras. 83-85).

The work of the nurses' training school in Penang is developing steadily and is described in some detail (paras. 74-80).

A departmental factory for making artificial limbs and other orthopædic appliances is now passing out of the experimental stage, and good results are being produced (para. 116).



Orthopaedic Appliance Factory, Kuala Lumpur. Locally-made artificial limbs.



Orthopaedic Appliance Factory, Kuala Lumpur. Locally-made artificial limbs.

### FEDERATION OF MALAYA.

# REPORT OF THE MEDICAL DEPARTMENT FOR THE YEAR 1949.

#### PART I.

### (1)—CLIMATE, AREA AND POPULATION.

1. CLIMATE.—The climate of Malaya is fairly healthy but it is monotonously warm with a high humidity. The average daily temperature is 80°-90°F, with a drop of 5°-20°F, at night. The average annual rainfall is approximately 100 inches.

Although the climate is equatorial, the incidence of diseases commonly associated with the tropics is relatively low. The large towns are almost entirely free from malaria and the use of mosquito nets is mainly for protection from nuisance mosquitoes. In some towns nets