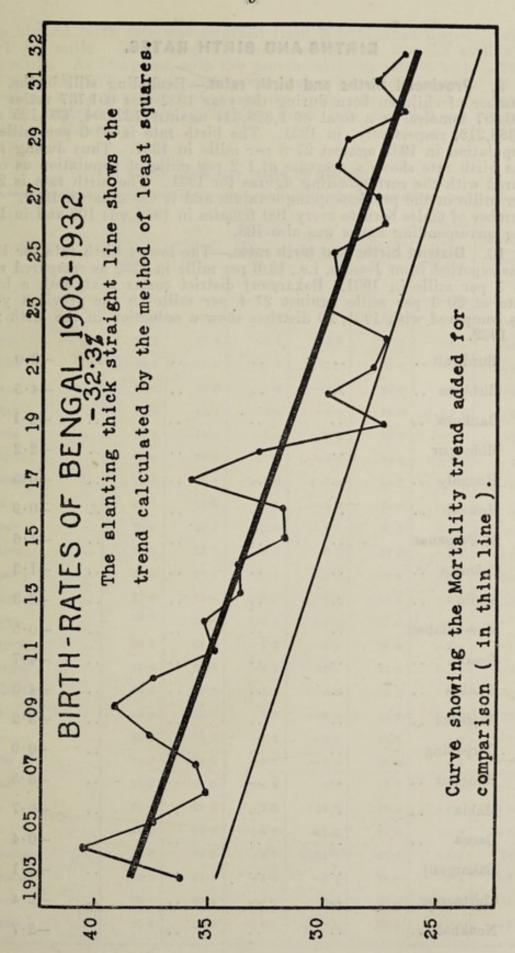

#### CHAPTER I. Meteorology, economic conditions.

|                                      |            |            |             |        | Para. | Page. |
|--------------------------------------|------------|------------|-------------|--------|-------|-------|
| A.—Meteorology                       |            |            |             |        | 1     | 1     |
| B.—Agricultural and economic con     | nditions   |            |             | cheen. | 2     | 1     |
| CHA                                  | DTED II    | Vital 64   | ntinting    |        |       |       |
|                                      | PTER II    | -vitai St  | atistics.   |        |       |       |
| Population                           |            |            |             |        | 3     | 3     |
| Provincial birth and death rates     |            |            |             |        | 4     | 3     |
| Comparison of Bengal statistics with | th those o | of other p | rovine s    |        | 5     | 3     |
| Natural increase in population in I  | Bengal: d  | ecadent    | areas       |        | 6-7   | 4     |
| Registration and verification of vit | al occurre | ences      |             |        | 8     | 6     |
| Provincial births and birth rates    |            |            |             |        | 9     | 10    |
| District births and birth rates      |            |            |             |        | 10    | 10    |
| Births and birth rates in municipal  | lities     |            |             |        | 11    | 12    |
| Births and birth rates in rural area | ıs         |            |             |        | 12    | 13    |
| Seasonal incidence of births         |            |            |             |        | 13    | 13    |
| Still births                         |            |            |             |        | 14    | 14    |
| Provincial deaths and death rates    |            |            |             |        | 15    | 16    |
| Seasonal incidence of mortality      |            |            |             |        | 16    | 16    |
| District deaths and death rates      |            |            |             |        | 17    | 17    |
| Deaths and death rates in towns      |            |            |             |        | 18    | 19    |
| Deaths and death rates in rural are  | eas        |            |             |        | 19    | 20    |
| Comparison of death rates in town    | s with the | se in rui  | al areas    |        | 20    | 20    |
| Comparison of Calcutta death rate    | es with th | hose of o  | ther Bengal | towns  |       |       |
| and rural areas                      |            |            |             |        | 21    | 20    |
| Deaths from maternal causes          |            |            |             |        | 22    | 21    |
| Mortality according to sex           |            |            | mar.        |        | 23    | 21    |
| Mortality according to class         |            |            | A STREET    | a      | 24    | 22    |
| Mortality according to age           |            |            |             |        | 25    | 22    |
| Provincial infant mortality          |            |            |             |        | 26    | 24    |
| Infant mortality in districts        |            |            |             |        | 27    | 25    |
| Infant mortality in towns and rura   | l areas    |            |             |        | 28    | 28    |