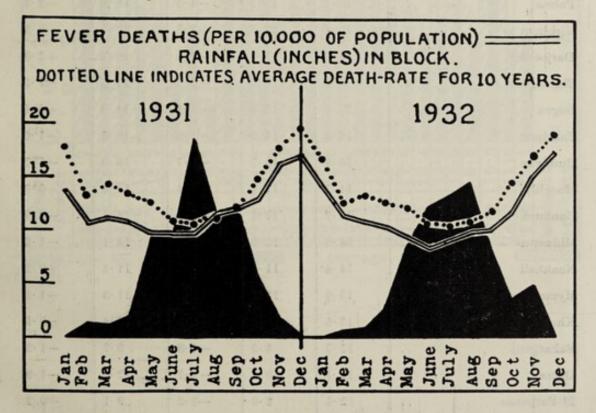

7. Decadent areas.—The following statement shows the decadent area in each district of Bengal during the year 1932 compared with the previous year. It appears that twelve districts showed improvement in their decadent areas, ten a retrogression and one showed no change during the year under report. In the remaining districts of Bakarganj, Noakhali and Tippera there were no decadent areas. The worst decadence in 1932 was noted in Burdwan and Birbhum of the Burdwan Division, Jessore and Nadia of the Presidency Division, and Rajshahi district of the Rajshahi Division.

#### Decadent areas in Bengal.

| D                         | Total deca<br>in squar                                                                                                                                                                                                                                                                                                                                                                                                                                                                                                                                                                                                                                                                                                                                                                                                                                                                                                                                                                                                                                                                                                                                                                                                                                                                                                                                                                                                                                                                                                                                                                                                                                                                                                                                                                                                                                                                                                                                                                                                                                                                                                         | re miles,                 | Percent distr |        | Improve-<br>ment +    |  |
|---------------------------|--------------------------------------------------------------------------------------------------------------------------------------------------------------------------------------------------------------------------------------------------------------------------------------------------------------------------------------------------------------------------------------------------------------------------------------------------------------------------------------------------------------------------------------------------------------------------------------------------------------------------------------------------------------------------------------------------------------------------------------------------------------------------------------------------------------------------------------------------------------------------------------------------------------------------------------------------------------------------------------------------------------------------------------------------------------------------------------------------------------------------------------------------------------------------------------------------------------------------------------------------------------------------------------------------------------------------------------------------------------------------------------------------------------------------------------------------------------------------------------------------------------------------------------------------------------------------------------------------------------------------------------------------------------------------------------------------------------------------------------------------------------------------------------------------------------------------------------------------------------------------------------------------------------------------------------------------------------------------------------------------------------------------------------------------------------------------------------------------------------------------------|---------------------------|---------------|--------|-----------------------|--|
| Districts.                | 1931.                                                                                                                                                                                                                                                                                                                                                                                                                                                                                                                                                                                                                                                                                                                                                                                                                                                                                                                                                                                                                                                                                                                                                                                                                                                                                                                                                                                                                                                                                                                                                                                                                                                                                                                                                                                                                                                                                                                                                                                                                                                                                                                          | 1932.                     | 1931.         | 1932.  | or retro-<br>gression |  |
| D. J. Division            | 19. HIZHSIMYMY                                                                                                                                                                                                                                                                                                                                                                                                                                                                                                                                                                                                                                                                                                                                                                                                                                                                                                                                                                                                                                                                                                                                                                                                                                                                                                                                                                                                                                                                                                                                                                                                                                                                                                                                                                                                                                                                                                                                                                                                                                                                                                                 |                           |               |        |                       |  |
| Burdwan Division— Burdwan | 712                                                                                                                                                                                                                                                                                                                                                                                                                                                                                                                                                                                                                                                                                                                                                                                                                                                                                                                                                                                                                                                                                                                                                                                                                                                                                                                                                                                                                                                                                                                                                                                                                                                                                                                                                                                                                                                                                                                                                                                                                                                                                                                            | 1,166                     | 26.3          | 43 -1  |                       |  |
| 701.1.1                   | 0.47                                                                                                                                                                                                                                                                                                                                                                                                                                                                                                                                                                                                                                                                                                                                                                                                                                                                                                                                                                                                                                                                                                                                                                                                                                                                                                                                                                                                                                                                                                                                                                                                                                                                                                                                                                                                                                                                                                                                                                                                                                                                                                                           | 587                       | 14.5          | 34 .5  | _                     |  |
| D 1                       | 700                                                                                                                                                                                                                                                                                                                                                                                                                                                                                                                                                                                                                                                                                                                                                                                                                                                                                                                                                                                                                                                                                                                                                                                                                                                                                                                                                                                                                                                                                                                                                                                                                                                                                                                                                                                                                                                                                                                                                                                                                                                                                                                            | 412                       | 26.7          | 15.7   | +                     |  |
| 101                       | 1 004                                                                                                                                                                                                                                                                                                                                                                                                                                                                                                                                                                                                                                                                                                                                                                                                                                                                                                                                                                                                                                                                                                                                                                                                                                                                                                                                                                                                                                                                                                                                                                                                                                                                                                                                                                                                                                                                                                                                                                                                                                                                                                                          | 1,284                     | 24 -4         | 24 .4  | ±                     |  |
| TT 1.1.                   | 140                                                                                                                                                                                                                                                                                                                                                                                                                                                                                                                                                                                                                                                                                                                                                                                                                                                                                                                                                                                                                                                                                                                                                                                                                                                                                                                                                                                                                                                                                                                                                                                                                                                                                                                                                                                                                                                                                                                                                                                                                                                                                                                            | 229                       | 12.4          | 19.3   | =                     |  |
| Hoognly                   | 10                                                                                                                                                                                                                                                                                                                                                                                                                                                                                                                                                                                                                                                                                                                                                                                                                                                                                                                                                                                                                                                                                                                                                                                                                                                                                                                                                                                                                                                                                                                                                                                                                                                                                                                                                                                                                                                                                                                                                                                                                                                                                                                             |                           | 1.9           |        | +                     |  |
| Desiring Districts        | THE STATE OF THE S |                           |               |        |                       |  |
| Presidency Division—      | 106                                                                                                                                                                                                                                                                                                                                                                                                                                                                                                                                                                                                                                                                                                                                                                                                                                                                                                                                                                                                                                                                                                                                                                                                                                                                                                                                                                                                                                                                                                                                                                                                                                                                                                                                                                                                                                                                                                                                                                                                                                                                                                                            | 264                       | 2.0           | 5.0    | 5                     |  |
| 24-Parganas<br>Nadia      | 909                                                                                                                                                                                                                                                                                                                                                                                                                                                                                                                                                                                                                                                                                                                                                                                                                                                                                                                                                                                                                                                                                                                                                                                                                                                                                                                                                                                                                                                                                                                                                                                                                                                                                                                                                                                                                                                                                                                                                                                                                                                                                                                            | 1,151                     | 31.2          | 39 -9  | _                     |  |
| Murshidabad               | 71                                                                                                                                                                                                                                                                                                                                                                                                                                                                                                                                                                                                                                                                                                                                                                                                                                                                                                                                                                                                                                                                                                                                                                                                                                                                                                                                                                                                                                                                                                                                                                                                                                                                                                                                                                                                                                                                                                                                                                                                                                                                                                                             | 1,101                     | 3.4           | 99.9   | 1                     |  |
| Jessore                   | 0.174                                                                                                                                                                                                                                                                                                                                                                                                                                                                                                                                                                                                                                                                                                                                                                                                                                                                                                                                                                                                                                                                                                                                                                                                                                                                                                                                                                                                                                                                                                                                                                                                                                                                                                                                                                                                                                                                                                                                                                                                                                                                                                                          | 2,849                     | 74 .9         | 98 -2  | A T                   |  |
| Khulna                    | 095                                                                                                                                                                                                                                                                                                                                                                                                                                                                                                                                                                                                                                                                                                                                                                                                                                                                                                                                                                                                                                                                                                                                                                                                                                                                                                                                                                                                                                                                                                                                                                                                                                                                                                                                                                                                                                                                                                                                                                                                                                                                                                                            | 171                       | 5.0           | 3.6    | 1 +                   |  |
| Khuma                     | 250                                                                                                                                                                                                                                                                                                                                                                                                                                                                                                                                                                                                                                                                                                                                                                                                                                                                                                                                                                                                                                                                                                                                                                                                                                                                                                                                                                                                                                                                                                                                                                                                                                                                                                                                                                                                                                                                                                                                                                                                                                                                                                                            |                           | 0 0           | 0.0    | T                     |  |
| Rajshahi Division—        | 1 1                                                                                                                                                                                                                                                                                                                                                                                                                                                                                                                                                                                                                                                                                                                                                                                                                                                                                                                                                                                                                                                                                                                                                                                                                                                                                                                                                                                                                                                                                                                                                                                                                                                                                                                                                                                                                                                                                                                                                                                                                                                                                                                            | 199                       |               |        |                       |  |
| Rajshahi                  | 1,094                                                                                                                                                                                                                                                                                                                                                                                                                                                                                                                                                                                                                                                                                                                                                                                                                                                                                                                                                                                                                                                                                                                                                                                                                                                                                                                                                                                                                                                                                                                                                                                                                                                                                                                                                                                                                                                                                                                                                                                                                                                                                                                          | 796                       | 41.9          | 30 .5  | +                     |  |
| Dinajpur                  | 6                                                                                                                                                                                                                                                                                                                                                                                                                                                                                                                                                                                                                                                                                                                                                                                                                                                                                                                                                                                                                                                                                                                                                                                                                                                                                                                                                                                                                                                                                                                                                                                                                                                                                                                                                                                                                                                                                                                                                                                                                                                                                                                              | 345                       | -1            | 8.7    | -                     |  |
| Jalpaiguri                | 75                                                                                                                                                                                                                                                                                                                                                                                                                                                                                                                                                                                                                                                                                                                                                                                                                                                                                                                                                                                                                                                                                                                                                                                                                                                                                                                                                                                                                                                                                                                                                                                                                                                                                                                                                                                                                                                                                                                                                                                                                                                                                                                             | 148                       | 2.5           | 5.0    | -                     |  |
| Darjeeling                | 124                                                                                                                                                                                                                                                                                                                                                                                                                                                                                                                                                                                                                                                                                                                                                                                                                                                                                                                                                                                                                                                                                                                                                                                                                                                                                                                                                                                                                                                                                                                                                                                                                                                                                                                                                                                                                                                                                                                                                                                                                                                                                                                            | 267                       | 10 .2         | 22 .0  | -                     |  |
| Rangpur                   | 1,369                                                                                                                                                                                                                                                                                                                                                                                                                                                                                                                                                                                                                                                                                                                                                                                                                                                                                                                                                                                                                                                                                                                                                                                                                                                                                                                                                                                                                                                                                                                                                                                                                                                                                                                                                                                                                                                                                                                                                                                                                                                                                                                          | 596                       | 39 · 1        | 17.0   | +                     |  |
| Bogra                     | 4                                                                                                                                                                                                                                                                                                                                                                                                                                                                                                                                                                                                                                                                                                                                                                                                                                                                                                                                                                                                                                                                                                                                                                                                                                                                                                                                                                                                                                                                                                                                                                                                                                                                                                                                                                                                                                                                                                                                                                                                                                                                                                                              | 167                       | -3            | 12 -1  | -                     |  |
| Pabna                     | 1,107                                                                                                                                                                                                                                                                                                                                                                                                                                                                                                                                                                                                                                                                                                                                                                                                                                                                                                                                                                                                                                                                                                                                                                                                                                                                                                                                                                                                                                                                                                                                                                                                                                                                                                                                                                                                                                                                                                                                                                                                                                                                                                                          | 297                       | 60 .9         | 16 · 3 | ++                    |  |
| Malda                     | 700                                                                                                                                                                                                                                                                                                                                                                                                                                                                                                                                                                                                                                                                                                                                                                                                                                                                                                                                                                                                                                                                                                                                                                                                                                                                                                                                                                                                                                                                                                                                                                                                                                                                                                                                                                                                                                                                                                                                                                                                                                                                                                                            |                           | 39 - 7        |        | +                     |  |
| Dacca Division—           | 25 G TO E                                                                                                                                                                                                                                                                                                                                                                                                                                                                                                                                                                                                                                                                                                                                                                                                                                                                                                                                                                                                                                                                                                                                                                                                                                                                                                                                                                                                                                                                                                                                                                                                                                                                                                                                                                                                                                                                                                                                                                                                                                                                                                                      | soxo mo                   | clworle       | ajolyj |                       |  |
| Dacea                     | 509                                                                                                                                                                                                                                                                                                                                                                                                                                                                                                                                                                                                                                                                                                                                                                                                                                                                                                                                                                                                                                                                                                                                                                                                                                                                                                                                                                                                                                                                                                                                                                                                                                                                                                                                                                                                                                                                                                                                                                                                                                                                                                                            | 91                        | 18-8          | 3 - 3  | +                     |  |
| Mymensingh                | 111                                                                                                                                                                                                                                                                                                                                                                                                                                                                                                                                                                                                                                                                                                                                                                                                                                                                                                                                                                                                                                                                                                                                                                                                                                                                                                                                                                                                                                                                                                                                                                                                                                                                                                                                                                                                                                                                                                                                                                                                                                                                                                                            | 3                         | 1.8           | .05    | +                     |  |
| Faridpur                  | 865                                                                                                                                                                                                                                                                                                                                                                                                                                                                                                                                                                                                                                                                                                                                                                                                                                                                                                                                                                                                                                                                                                                                                                                                                                                                                                                                                                                                                                                                                                                                                                                                                                                                                                                                                                                                                                                                                                                                                                                                                                                                                                                            | 394                       | 36 - 7        | 16.7   | +                     |  |
| Bakarganj                 |                                                                                                                                                                                                                                                                                                                                                                                                                                                                                                                                                                                                                                                                                                                                                                                                                                                                                                                                                                                                                                                                                                                                                                                                                                                                                                                                                                                                                                                                                                                                                                                                                                                                                                                                                                                                                                                                                                                                                                                                                                                                                                                                |                           |               |        |                       |  |
|                           | SERVICE STATE                                                                                                                                                                                                                                                                                                                                                                                                                                                                                                                                                                                                                                                                                                                                                                                                                                                                                                                                                                                                                                                                                                                                                                                                                                                                                                                                                                                                                                                                                                                                                                                                                                                                                                                                                                                                                                                                                                                                                                                                                                                                                                                  | THE STATE OF THE STATE OF | BARRET !      |        |                       |  |
| hittagong Division—       |                                                                                                                                                                                                                                                                                                                                                                                                                                                                                                                                                                                                                                                                                                                                                                                                                                                                                                                                                                                                                                                                                                                                                                                                                                                                                                                                                                                                                                                                                                                                                                                                                                                                                                                                                                                                                                                                                                                                                                                                                                                                                                                                |                           |               | -      |                       |  |
| Chittagong                | 103                                                                                                                                                                                                                                                                                                                                                                                                                                                                                                                                                                                                                                                                                                                                                                                                                                                                                                                                                                                                                                                                                                                                                                                                                                                                                                                                                                                                                                                                                                                                                                                                                                                                                                                                                                                                                                                                                                                                                                                                                                                                                                                            |                           | 4.0           |        | +                     |  |
| Noakhali                  |                                                                                                                                                                                                                                                                                                                                                                                                                                                                                                                                                                                                                                                                                                                                                                                                                                                                                                                                                                                                                                                                                                                                                                                                                                                                                                                                                                                                                                                                                                                                                                                                                                                                                                                                                                                                                                                                                                                                                                                                                                                                                                                                |                           |               |        |                       |  |
| Tippera                   |                                                                                                                                                                                                                                                                                                                                                                                                                                                                                                                                                                                                                                                                                                                                                                                                                                                                                                                                                                                                                                                                                                                                                                                                                                                                                                                                                                                                                                                                                                                                                                                                                                                                                                                                                                                                                                                                                                                                                                                                                                                                                                                                |                           |               |        |                       |  |