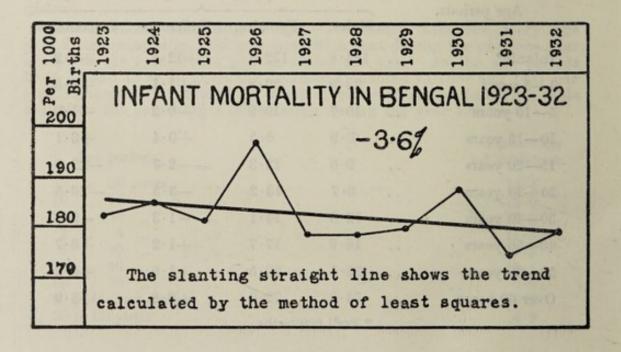

#### CHAPTER I. Meteorology, economic conditions.

|                                      |            |            |             |        | Para. | Page. |
|--------------------------------------|------------|------------|-------------|--------|-------|-------|
| A.—Meteorology                       |            |            |             |        | 1     | 1     |
| B.—Agricultural and economic con     | nditions   |            |             | cheen. | 2     | 1     |
| CHA                                  | DTED II    | Vital 64   | ntinting    |        |       |       |
|                                      | PTER II    | -vitai St  | atistics.   |        |       |       |
| Population                           |            |            |             |        | 3     | 3     |
| Provincial birth and death rates     |            |            |             |        | 4     | 3     |
| Comparison of Bengal statistics with | th those o | of other p | rovine s    |        | 5     | 3     |
| Natural increase in population in I  | Bengal: d  | ecadent    | areas       |        | 6-7   | 4     |
| Registration and verification of vit | al occurre | ences      |             |        | 8     | 6     |
| Provincial births and birth rates    |            |            |             |        | 9     | 10    |
| District births and birth rates      |            |            |             |        | 10    | 10    |
| Births and birth rates in municipal  | lities     |            |             |        | 11    | 12    |
| Births and birth rates in rural area | ıs         |            |             |        | 12    | 13    |
| Seasonal incidence of births         |            |            |             |        | 13    | 13    |
| Still births                         |            |            |             |        | 14    | 14    |
| Provincial deaths and death rates    |            |            |             |        | 15    | 16    |
| Seasonal incidence of mortality      |            |            |             |        | 16    | 16    |
| District deaths and death rates      |            |            |             |        | 17    | 17    |
| Deaths and death rates in towns      |            |            |             |        | 18    | 19    |
| Deaths and death rates in rural are  | eas        |            |             |        | 19    | 20    |
| Comparison of death rates in town    | s with the | se in rui  | al areas    |        | 20    | 20    |
| Comparison of Calcutta death rate    | es with th | hose of o  | ther Bengal | towns  |       |       |
| and rural areas                      |            |            |             |        | 21    | 20    |
| Deaths from maternal causes          |            |            |             |        | 22    | 21    |
| Mortality according to sex           |            |            | mar.        |        | 23    | 21    |
| Mortality according to class         |            |            | A STREET    | a      | 24    | 22    |
| Mortality according to age           |            |            |             |        | 25    | 22    |
| Provincial infant mortality          |            |            |             |        | 26    | 24    |
| Infant mortality in districts        |            |            |             |        | 27    | 25    |
| Infant mortality in towns and rura   | l areas    |            |             |        | 28    | 28    |