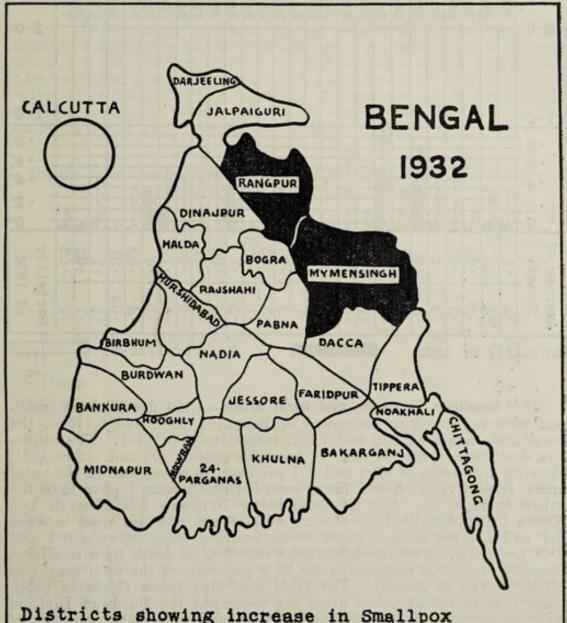

#### Comparison of Bengal vital statistics with those of the other provinces.—

| Provinces.                             | Birth rate<br>per mille of<br>population | Death rate<br>per mille of<br>population | Rates of<br>natural<br>increase +<br>or decrease | Infant mortality rates per mille cal-<br>culated on the number of births<br>registered during the year 1932. |                      |                      |  |
|----------------------------------------|------------------------------------------|------------------------------------------|--------------------------------------------------|--------------------------------------------------------------------------------------------------------------|----------------------|----------------------|--|
|                                        | for the year<br>1932.                    | for the year<br>1932.                    | - per mille,<br>1932.                            | Male.                                                                                                        | Female.              | Total.               |  |
| Bengal Presidency                      | 26 -6                                    | 20 -5                                    | +6.1                                             | 184 -8                                                                                                       | 172 -4               | 178 - 9              |  |
| Madras Presidency<br>Bombay Presidency | 36 -03<br>35 -89                         | 21 ·96<br>23 ·04                         | +14·07<br>+12·85                                 | 193 -62                                                                                                      | 171 · 78<br>148 · 12 | 182 · 58<br>156 · 39 |  |
| United Provinces                       | 34 -66                                   | 22 -23                                   | +12.43                                           | 169 -16                                                                                                      | 155 -49              | 162 -72              |  |
| Punjab                                 | 41 .36                                   | 24 .70                                   | +16.66                                           | 182 -80                                                                                                      | 173 - 72             | 178 -55              |  |
| Central Provinces                      | 45 -20                                   | 26 -89                                   | +18.31                                           | 215 -16                                                                                                      | 186 -40              | 201 -15              |  |
| Bihar and Orissa                       | 33.8                                     | 20.6                                     | +13 .2                                           | 138 -2                                                                                                       | 119.0                | 128 -8               |  |
| North-West Frontier<br>Province.       | 28 -89                                   | 20.00                                    | +8.89                                            | 129 -93                                                                                                      | 128 - 57             | 129 -34              |  |
| Burma                                  | 27 . 75                                  | 17 -30                                   | +10 .45                                          | 196 -64                                                                                                      | 171 .85              | 184 -50              |  |
| Assam                                  | 30.06                                    | 18.96                                    | +11.10                                           | 166 .05                                                                                                      | 146 -51              | 156 -58              |  |