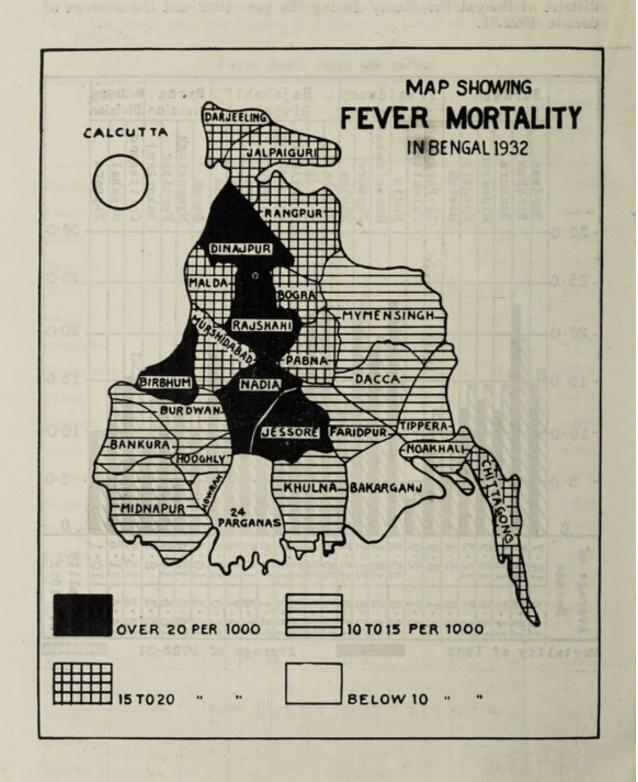

#### Decadent areas in Bengal.

| D                         | Total deca<br>in squar                                                                                                                                                                                                                                                                                                                                                                                                                                                                                                                                                                                                                                                                                                                                                                                                                                                                                                                                                                                                                                                                                                                                                                                                                                                                                                                                                                                                                                                                                                                                                                                                                                                                                                                                                                                                                                                                                                                                                                                                                                                                                                         | re miles,                 | Percent distr |        | Improve-<br>ment +    |  |
|---------------------------|--------------------------------------------------------------------------------------------------------------------------------------------------------------------------------------------------------------------------------------------------------------------------------------------------------------------------------------------------------------------------------------------------------------------------------------------------------------------------------------------------------------------------------------------------------------------------------------------------------------------------------------------------------------------------------------------------------------------------------------------------------------------------------------------------------------------------------------------------------------------------------------------------------------------------------------------------------------------------------------------------------------------------------------------------------------------------------------------------------------------------------------------------------------------------------------------------------------------------------------------------------------------------------------------------------------------------------------------------------------------------------------------------------------------------------------------------------------------------------------------------------------------------------------------------------------------------------------------------------------------------------------------------------------------------------------------------------------------------------------------------------------------------------------------------------------------------------------------------------------------------------------------------------------------------------------------------------------------------------------------------------------------------------------------------------------------------------------------------------------------------------|---------------------------|---------------|--------|-----------------------|--|
| Districts.                | 1931.                                                                                                                                                                                                                                                                                                                                                                                                                                                                                                                                                                                                                                                                                                                                                                                                                                                                                                                                                                                                                                                                                                                                                                                                                                                                                                                                                                                                                                                                                                                                                                                                                                                                                                                                                                                                                                                                                                                                                                                                                                                                                                                          | 1932.                     | 1931.         | 1932.  | or retro-<br>gression |  |
| D. J. Division            | 19. HIZHSIMYMY                                                                                                                                                                                                                                                                                                                                                                                                                                                                                                                                                                                                                                                                                                                                                                                                                                                                                                                                                                                                                                                                                                                                                                                                                                                                                                                                                                                                                                                                                                                                                                                                                                                                                                                                                                                                                                                                                                                                                                                                                                                                                                                 |                           |               |        |                       |  |
| Burdwan Division— Burdwan | 712                                                                                                                                                                                                                                                                                                                                                                                                                                                                                                                                                                                                                                                                                                                                                                                                                                                                                                                                                                                                                                                                                                                                                                                                                                                                                                                                                                                                                                                                                                                                                                                                                                                                                                                                                                                                                                                                                                                                                                                                                                                                                                                            | 1,166                     | 26.3          | 43 -1  |                       |  |
| 701.1.1                   | 0.47                                                                                                                                                                                                                                                                                                                                                                                                                                                                                                                                                                                                                                                                                                                                                                                                                                                                                                                                                                                                                                                                                                                                                                                                                                                                                                                                                                                                                                                                                                                                                                                                                                                                                                                                                                                                                                                                                                                                                                                                                                                                                                                           | 587                       | 14.5          | 34 .5  | _                     |  |
| D 1                       | 700                                                                                                                                                                                                                                                                                                                                                                                                                                                                                                                                                                                                                                                                                                                                                                                                                                                                                                                                                                                                                                                                                                                                                                                                                                                                                                                                                                                                                                                                                                                                                                                                                                                                                                                                                                                                                                                                                                                                                                                                                                                                                                                            | 412                       | 26.7          | 15.7   | +                     |  |
| 101                       | 1 004                                                                                                                                                                                                                                                                                                                                                                                                                                                                                                                                                                                                                                                                                                                                                                                                                                                                                                                                                                                                                                                                                                                                                                                                                                                                                                                                                                                                                                                                                                                                                                                                                                                                                                                                                                                                                                                                                                                                                                                                                                                                                                                          | 1,284                     | 24 -4         | 24 .4  | ±                     |  |
| TT 1.1.                   | 140                                                                                                                                                                                                                                                                                                                                                                                                                                                                                                                                                                                                                                                                                                                                                                                                                                                                                                                                                                                                                                                                                                                                                                                                                                                                                                                                                                                                                                                                                                                                                                                                                                                                                                                                                                                                                                                                                                                                                                                                                                                                                                                            | 229                       | 12.4          | 19.3   | =                     |  |
| Hoognly                   | 10                                                                                                                                                                                                                                                                                                                                                                                                                                                                                                                                                                                                                                                                                                                                                                                                                                                                                                                                                                                                                                                                                                                                                                                                                                                                                                                                                                                                                                                                                                                                                                                                                                                                                                                                                                                                                                                                                                                                                                                                                                                                                                                             |                           | 1.9           |        | +                     |  |
| Desiring Districts        | THE STATE OF THE S |                           |               |        |                       |  |
| Presidency Division—      | 106                                                                                                                                                                                                                                                                                                                                                                                                                                                                                                                                                                                                                                                                                                                                                                                                                                                                                                                                                                                                                                                                                                                                                                                                                                                                                                                                                                                                                                                                                                                                                                                                                                                                                                                                                                                                                                                                                                                                                                                                                                                                                                                            | 264                       | 2.0           | 5.0    | 5                     |  |
| 24-Parganas<br>Nadia      | 909                                                                                                                                                                                                                                                                                                                                                                                                                                                                                                                                                                                                                                                                                                                                                                                                                                                                                                                                                                                                                                                                                                                                                                                                                                                                                                                                                                                                                                                                                                                                                                                                                                                                                                                                                                                                                                                                                                                                                                                                                                                                                                                            | 1,151                     | 31.2          | 39 -9  | _                     |  |
| Murshidabad               | 71                                                                                                                                                                                                                                                                                                                                                                                                                                                                                                                                                                                                                                                                                                                                                                                                                                                                                                                                                                                                                                                                                                                                                                                                                                                                                                                                                                                                                                                                                                                                                                                                                                                                                                                                                                                                                                                                                                                                                                                                                                                                                                                             | 1,101                     | 3.4           | 99.9   | 1                     |  |
| Jessore                   | 0.174                                                                                                                                                                                                                                                                                                                                                                                                                                                                                                                                                                                                                                                                                                                                                                                                                                                                                                                                                                                                                                                                                                                                                                                                                                                                                                                                                                                                                                                                                                                                                                                                                                                                                                                                                                                                                                                                                                                                                                                                                                                                                                                          | 2,849                     | 74 .9         | 98 -2  | A T                   |  |
| Khulna                    | 095                                                                                                                                                                                                                                                                                                                                                                                                                                                                                                                                                                                                                                                                                                                                                                                                                                                                                                                                                                                                                                                                                                                                                                                                                                                                                                                                                                                                                                                                                                                                                                                                                                                                                                                                                                                                                                                                                                                                                                                                                                                                                                                            | 171                       | 5.0           | 3.6    | 1 +                   |  |
| Khuma                     | 250                                                                                                                                                                                                                                                                                                                                                                                                                                                                                                                                                                                                                                                                                                                                                                                                                                                                                                                                                                                                                                                                                                                                                                                                                                                                                                                                                                                                                                                                                                                                                                                                                                                                                                                                                                                                                                                                                                                                                                                                                                                                                                                            |                           | 0 0           | 0.0    | T                     |  |
| Rajshahi Division—        | 1 1                                                                                                                                                                                                                                                                                                                                                                                                                                                                                                                                                                                                                                                                                                                                                                                                                                                                                                                                                                                                                                                                                                                                                                                                                                                                                                                                                                                                                                                                                                                                                                                                                                                                                                                                                                                                                                                                                                                                                                                                                                                                                                                            | 199                       |               |        |                       |  |
| Rajshahi                  | 1,094                                                                                                                                                                                                                                                                                                                                                                                                                                                                                                                                                                                                                                                                                                                                                                                                                                                                                                                                                                                                                                                                                                                                                                                                                                                                                                                                                                                                                                                                                                                                                                                                                                                                                                                                                                                                                                                                                                                                                                                                                                                                                                                          | 796                       | 41.9          | 30 .5  | +                     |  |
| Dinajpur                  | 6                                                                                                                                                                                                                                                                                                                                                                                                                                                                                                                                                                                                                                                                                                                                                                                                                                                                                                                                                                                                                                                                                                                                                                                                                                                                                                                                                                                                                                                                                                                                                                                                                                                                                                                                                                                                                                                                                                                                                                                                                                                                                                                              | 345                       | -1            | 8.7    | -                     |  |
| Jalpaiguri                | 75                                                                                                                                                                                                                                                                                                                                                                                                                                                                                                                                                                                                                                                                                                                                                                                                                                                                                                                                                                                                                                                                                                                                                                                                                                                                                                                                                                                                                                                                                                                                                                                                                                                                                                                                                                                                                                                                                                                                                                                                                                                                                                                             | 148                       | 2.5           | 5.0    | -                     |  |
| Darjeeling                | 124                                                                                                                                                                                                                                                                                                                                                                                                                                                                                                                                                                                                                                                                                                                                                                                                                                                                                                                                                                                                                                                                                                                                                                                                                                                                                                                                                                                                                                                                                                                                                                                                                                                                                                                                                                                                                                                                                                                                                                                                                                                                                                                            | 267                       | 10 .2         | 22 .0  | -                     |  |
| Rangpur                   | 1,369                                                                                                                                                                                                                                                                                                                                                                                                                                                                                                                                                                                                                                                                                                                                                                                                                                                                                                                                                                                                                                                                                                                                                                                                                                                                                                                                                                                                                                                                                                                                                                                                                                                                                                                                                                                                                                                                                                                                                                                                                                                                                                                          | 596                       | 39 · 1        | 17.0   | +                     |  |
| Bogra                     | 4                                                                                                                                                                                                                                                                                                                                                                                                                                                                                                                                                                                                                                                                                                                                                                                                                                                                                                                                                                                                                                                                                                                                                                                                                                                                                                                                                                                                                                                                                                                                                                                                                                                                                                                                                                                                                                                                                                                                                                                                                                                                                                                              | 167                       | -3            | 12 -1  | -                     |  |
| Pabna                     | 1,107                                                                                                                                                                                                                                                                                                                                                                                                                                                                                                                                                                                                                                                                                                                                                                                                                                                                                                                                                                                                                                                                                                                                                                                                                                                                                                                                                                                                                                                                                                                                                                                                                                                                                                                                                                                                                                                                                                                                                                                                                                                                                                                          | 297                       | 60 .9         | 16 · 3 | ++                    |  |
| Malda                     | 700                                                                                                                                                                                                                                                                                                                                                                                                                                                                                                                                                                                                                                                                                                                                                                                                                                                                                                                                                                                                                                                                                                                                                                                                                                                                                                                                                                                                                                                                                                                                                                                                                                                                                                                                                                                                                                                                                                                                                                                                                                                                                                                            |                           | 39 - 7        |        | +                     |  |
| Dacca Division—           | 25 G TO E                                                                                                                                                                                                                                                                                                                                                                                                                                                                                                                                                                                                                                                                                                                                                                                                                                                                                                                                                                                                                                                                                                                                                                                                                                                                                                                                                                                                                                                                                                                                                                                                                                                                                                                                                                                                                                                                                                                                                                                                                                                                                                                      | soxo mo                   | clworle       | ajolyj |                       |  |
| Dacea                     | 509                                                                                                                                                                                                                                                                                                                                                                                                                                                                                                                                                                                                                                                                                                                                                                                                                                                                                                                                                                                                                                                                                                                                                                                                                                                                                                                                                                                                                                                                                                                                                                                                                                                                                                                                                                                                                                                                                                                                                                                                                                                                                                                            | 91                        | 18-8          | 3 - 3  | +                     |  |
| Mymensingh                | 111                                                                                                                                                                                                                                                                                                                                                                                                                                                                                                                                                                                                                                                                                                                                                                                                                                                                                                                                                                                                                                                                                                                                                                                                                                                                                                                                                                                                                                                                                                                                                                                                                                                                                                                                                                                                                                                                                                                                                                                                                                                                                                                            | 3                         | 1.8           | .05    | +                     |  |
| Faridpur                  | 865                                                                                                                                                                                                                                                                                                                                                                                                                                                                                                                                                                                                                                                                                                                                                                                                                                                                                                                                                                                                                                                                                                                                                                                                                                                                                                                                                                                                                                                                                                                                                                                                                                                                                                                                                                                                                                                                                                                                                                                                                                                                                                                            | 394                       | 36 - 7        | 16.7   | +                     |  |
| Bakarganj                 |                                                                                                                                                                                                                                                                                                                                                                                                                                                                                                                                                                                                                                                                                                                                                                                                                                                                                                                                                                                                                                                                                                                                                                                                                                                                                                                                                                                                                                                                                                                                                                                                                                                                                                                                                                                                                                                                                                                                                                                                                                                                                                                                |                           |               |        |                       |  |
|                           | SERVICE STATE                                                                                                                                                                                                                                                                                                                                                                                                                                                                                                                                                                                                                                                                                                                                                                                                                                                                                                                                                                                                                                                                                                                                                                                                                                                                                                                                                                                                                                                                                                                                                                                                                                                                                                                                                                                                                                                                                                                                                                                                                                                                                                                  | THE STATE OF THE STATE OF | BARRET !      |        |                       |  |
| hittagong Division—       |                                                                                                                                                                                                                                                                                                                                                                                                                                                                                                                                                                                                                                                                                                                                                                                                                                                                                                                                                                                                                                                                                                                                                                                                                                                                                                                                                                                                                                                                                                                                                                                                                                                                                                                                                                                                                                                                                                                                                                                                                                                                                                                                |                           |               | -      |                       |  |
| Chittagong                | 103                                                                                                                                                                                                                                                                                                                                                                                                                                                                                                                                                                                                                                                                                                                                                                                                                                                                                                                                                                                                                                                                                                                                                                                                                                                                                                                                                                                                                                                                                                                                                                                                                                                                                                                                                                                                                                                                                                                                                                                                                                                                                                                            |                           | 4.0           |        | +                     |  |
| Noakhali                  |                                                                                                                                                                                                                                                                                                                                                                                                                                                                                                                                                                                                                                                                                                                                                                                                                                                                                                                                                                                                                                                                                                                                                                                                                                                                                                                                                                                                                                                                                                                                                                                                                                                                                                                                                                                                                                                                                                                                                                                                                                                                                                                                |                           |               |        |                       |  |
| Tippera                   |                                                                                                                                                                                                                                                                                                                                                                                                                                                                                                                                                                                                                                                                                                                                                                                                                                                                                                                                                                                                                                                                                                                                                                                                                                                                                                                                                                                                                                                                                                                                                                                                                                                                                                                                                                                                                                                                                                                                                                                                                                                                                                                                |                           |               |        |                       |  |