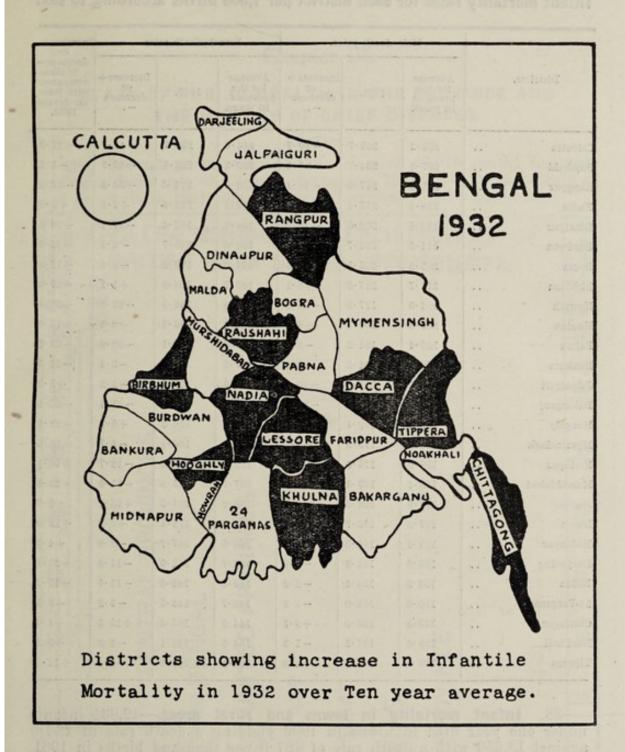

essore     |         | <br>172                       | 205   | +33         |
| Dacca       |         | <br>171                       | 178   | +7          |
| Midnapur    |         | <br>169                       | 160   | -9          |
| Darjeeling  |         | <br>161                       | 153   | -8          |
| Malda       |         | <br>155                       | 148   | -7          |
| 24-Parganas |         | <br>154                       | 148   | -6          |
| Chittagong  |         | <br>147                       | 157   | +10         |
| Noakhali    |         | <br>137                       | 135   | -2          |
| Tippera     |         | <br>132                       | 136   | . +4        |
|             |         |                               |       |             |





From the following table showing the classification of infant mortality according to sex, it is noticed that the infant male death rate was higher than the infant female death rate in all the districts except in Rajshahi and Rangpur where reverse was the case. Compared with the average of the previous decade, both the infant death rate for males and the infant death rate for females were increased in 10 districts.

Infant mortality rates for each district per 1,000 births according to sex.

|             | - | Male                                        | e death rat | es.                    | Fema                                        | ale death rat | tes.                   | Increase+                                                           |
|-------------|---|---------------------