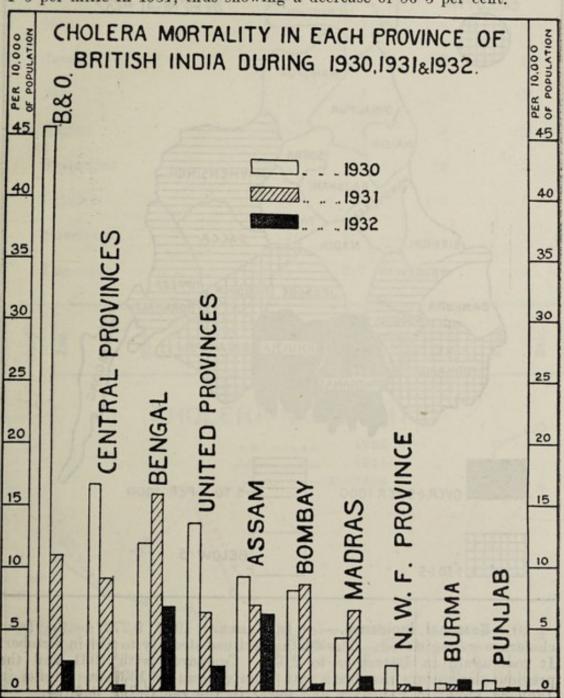

elding a death rate of 183.6 against 13,650 with a death rate of 187.0 per thousand births in 1931, showing a decrease of 1.8 per cent. over the latter. The Kalna Municipality once more returned the highest rate (448.5) followed by Birnagar (312.4). The lowest figure (14.8) was returned from the Jessore Municipality. The rural rate was 178.6 against 173.3 in the previous year showing an increase of 3.0 per cent. in 1932. The rural rate was 2.7 per cent. lower than the urban rate.

## Chapter III.

# STATE OF PUBLIC HEALTH IN THE PROVINCE AND THE HISTORY OF CHIEF DISEASES.

#### Cholera.

29. **General prevalence.**—Cholera claimed 33,910 deaths in 1932, giving a death rate of ·7 per mille against 79,073 deaths and a rate of 1·6 per mille in 1931, thus showing a decrease of 56·3 per cent.



It was 63.2 per cent. less than the average of the previous quinquennium (1.9). 3.3 per cent. of the total deaths in the province in 1932 was due to cholera. Deaths from cholera were reported from 587 out of 672 circles of registration and from 10,087 out of 86,360 villages in the province against 605 out of 654 circles and 14,952 out of 86,360 villages, respectively, in the previous year.



30. Seasonal incidence.—(a) In January 1932, 9,272 deaths from cholera were registered. The deaths declined steadily to 614 in October. It rose again in December to 2,338. Compared with 1931 and the previous decennium the death rate from cholera in 1932 was higher in January, equal in February and lower in the remaining months.

# Seasonal cholera mortality (per 10,000 of population).

| Months.   |