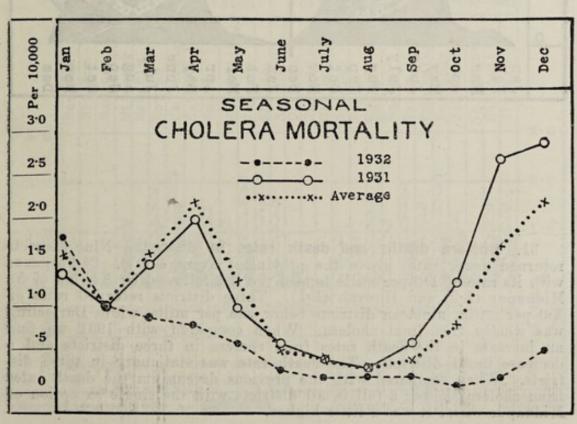

## ACTIONS SUMERCON AND TOURS CONDITIONS

tow women at the add tool addressed which are complete to tast but to be a server of the server and the server of the server of

the experimental population of their college baring boost advertical forms of the sollege baring boost advertical forms proper in the sollege baring and their account of the sollege barings and their account of the sollege and the sollege