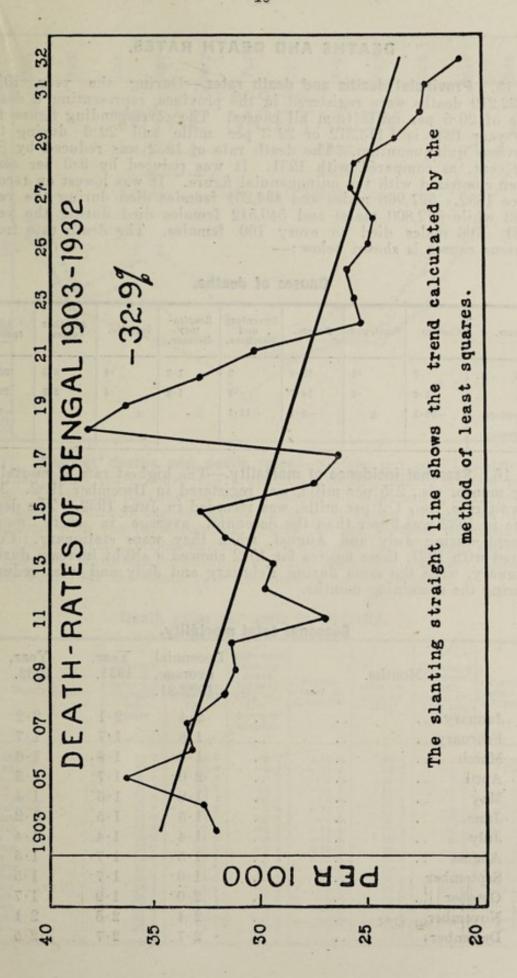

#### CHAPTER I. Meteorology, economic conditions.

|                                      |            |            |             |        | Para. | Page. |
|--------------------------------------|------------|------------|-------------|--------|-------|-------|
| A.—Meteorology                       |            |            |             |        | 1     | 1     |
| B.—Agricultural and economic con     | nditions   |            |             | cheen. | 2     | 1     |
| CHA                                  | DTED II    | Vital 64   | ntinting    |        |       |       |
|                                      | PTER II    | -vitai St  | atistics.   |        |       |       |
| Population                           |            |            |             |        | 3     | 3     |
| Provincial birth and death rates     |            |            |             |        | 4     | 3     |
| Comparison of Bengal statistics with | th those o | of other p | rovine s    |        | 5     | 3     |
| Natural increase in population in I  | Bengal: d  | ecadent    | areas       |        | 6-7   | 4     |
| Registration and verification of vit | al occurre | ences      |             |        | 8     | 6     |
| Provincial births and birth rates    |            |            |             |        | 9     | 10    |
| District births and birth rates      |            |            |             |        | 10    | 10    |
| Births and birth rates in municipal  | lities     |            |             |        | 11    | 12    |
| Births and birth rates in rural area | ıs         |            |             |        | 12    | 13    |
| Seasonal incidence of births         |            |            |             |        | 13    | 13    |
| Still births                         |            |            |             |        | 14    | 14    |
| Provincial deaths and death rates    |            |            |             |        | 15    | 16    |
| Seasonal incidence of mortality      |            |            |             |        | 16    | 16    |
| District deaths and death rates      |            |            |             |        | 17    | 17    |
| Deaths and death rates in towns      |            |            |             |        | 18    | 19    |
| Deaths and death rates in rural are  | eas        |            |             |        | 19    | 20    |
| Comparison of death rates in town    | s with the | se in rui  | al areas    |        | 20    | 20    |
| Comparison of Calcutta death rate    | es with th | hose of o  | ther Bengal | towns  |       |       |
| and rural areas                      |            |            |             |        | 21    | 20    |
| Deaths from maternal causes          |            |            |             |        | 22    | 21    |
| Mortality according to sex           |            |            | mar.        |        | 23    | 21    |
| Mortality according to class         |            |            | A STREET    | a      | 24    | 22    |
| Mortality according to age           |            |            |             |        | 25    | 22    |
| Provincial infant mortality          |            |            |             |        | 26    | 24    |
| Infant mortality in districts        |            |            |             |        | 27    | 25    |
| Infant mortality in towns and rura   | l areas    |            |             |        | 28    | 28    |