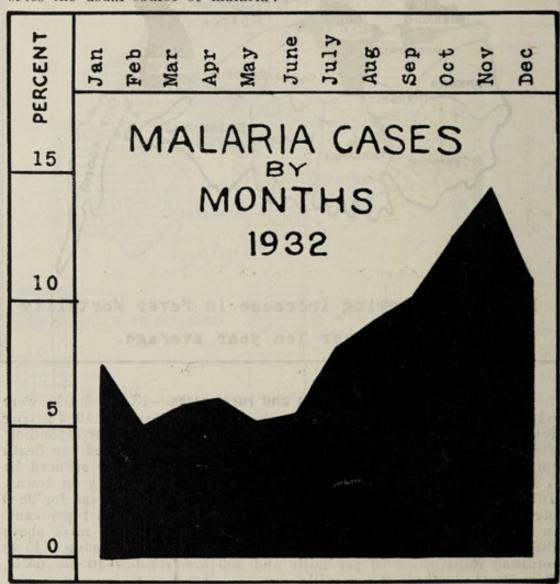

# CHAPTER III.—State of Public Health in the Province and History of the Chief Diseases.

|     |                                  |                  |          |     |          | Para. | Page. |
|-----|----------------------------------|------------------|----------|-----|----------|-------|-------|
| CH  | OLERA—                           |                  |          |     |          |       |       |
|     | General prevalence               | ·· stnet         |          |     |          | 29    | 29    |
|     | Seasonal incidence               |                  |          | **  |          | 30    | 30    |
|     | Cholera deaths and death rate    |                  | 8        |     | - 1 Si-1 | 31    | 32    |
|     | Cholera in towns and rural are   | as               |          |     |          | 32    | 34    |
|     | Preventive measures              | · MOSTOU         |          |     |          | 33    | 35    |
| SM. | ALLPOX—                          |                  |          |     |          |       |       |
|     | General prevalence               |                  |          |     |          | 34    | 36    |
|     | Seasonal incidence               |                  |          |     |          | 35    | 36    |
|     | Smallpox in districts            |                  | solida   |     |          | 36    | 38    |
|     | Smallpox in towns and rural a    | reas             |          |     |          | 37    | 40    |
|     | Deaths from smallpox among       | infants and      | children |     |          | 38    | 41    |
|     | Anti-smallpox measures           |                  |          |     |          | 39    | 42    |
|     | Vaccinal condition of smallpox   | x patients       |          |     |          | 40    | 43    |
| DI  | AGUE                             |                  |          |     | *        | 41    | 44    |
| TL. | AGCE                             |                  |          |     |          | 41    | - 11  |
| FE  | VERS—                            |                  |          |     |          |       |       |
|     | General prevalence               |                  |          |     |          | 42    | 44    |
|     | Seasonal incidence               |                  |          |     |          | 43    | 44    |
|     | Fever mortality in districts     |                  |          |     |          | 44    | 45    |
|     | Fever mortality in towns and     | rural areas      |          |     |          | 45    | 49    |
|     | Malaria—general prevalence       |                  |          |     |          | 46    | 50    |
|     | Seasonal incidence               |                  |          |     |          | 47    | 50    |
|     | Malaria in districts             |                  |          |     |          | 48    | 51    |
|     | Malaria in towns and rural are   | as               |          |     |          | 49    | 52    |
|     | Quinine consumption              |                  |          |     |          | 50    | 53    |
|     | Kala-azar—general prevalence     |                  |          |     |          | 51    | 53    |
|     | Kala-azar in districts           |                  |          |     |          | 52    | 54    |
|     | Enteric fever                    |                  |          |     |          | 53    | 56    |
|     | Measles                          |                  |          |     |          | 54    | 57    |
|     | Relapsing fever                  |                  |          |     |          | 55    | 58    |
|     | Other fevers                     |                  |          |     |          | 56    | 58    |
| DY  | SENTERY AND DIARRHŒ              | A-               |          |     |          |       |       |
|     | General prevalence               |                  |          |     |          | 57    | 58    |
|     | Seasonal incidence               |                  |          |     |          | 58    | 59    |
|     | Dysentery and diarrhœa in dis    |                  |          |     |          | 59    | 59    |
|     | Dysentery and diarrhœa in toy    |                  |          |     | None all | 60    | 61    |
|     | - , sentery unit marriada in tot | The state of the |          | 188 |          |       | -     |