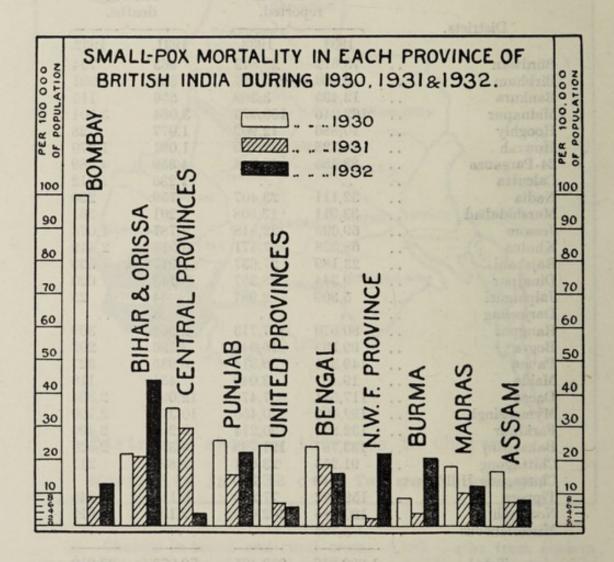

The population of Bengal according to the census of 1931 is 49,901,080. The estimated mid-year population for the year 1931 is calculated to be 50,046,202 (excluding migration) according to the "natural increase" method. By the same method, the mid-year population for 1932 is estimated to be 50,243,355, and the birth and the death rates per mille are to be 26.4 and 20.3, respectively, as against 26.6 and 20.5 calculated on the census population of 1931.