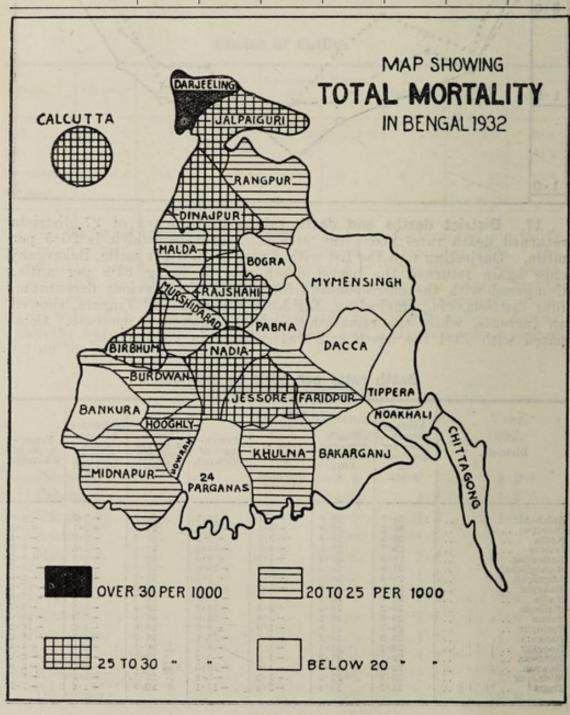

#### CHAPTER I. Meteorology, economic conditions.

|                                      |            |            |             |        | Para. | Page. |
|--------------------------------------|------------|------------|-------------|--------|-------|-------|
| A.—Meteorology                       |            |            |             |        | 1     | 1     |
| B.—Agricultural and economic con     | nditions   |            |             | cheen. | 2     | 1     |
| CHA                                  | DTED II    | Vital 64   | ntinting    |        |       |       |
|                                      | PTER II    | -vitai St  | atistics.   |        |       |       |
| Population                           |            |            |             |        | 3     | 3     |
| Provincial birth and death rates     |            |            |             |        | 4     | 3     |
| Comparison of Bengal statistics with | th those o | of other p | rovine s    |        | 5     | 3     |
| Natural increase in population in I  | Bengal: d  | ecadent    | areas       |        | 6-7   | 4     |
| Registration and verification of vit | al occurre | ences      |             |        | 8     | 6     |
| Provincial births and birth rates    |            |            |             |        | 9     | 10    |
| District births and birth rates      |            |            |             |        | 10    | 10    |
| Births and birth rates in municipal  | lities     |            |             |        | 11    | 12    |
| Births and birth rates in rural area | ıs         |            |             |        | 12    | 13    |
| Seasonal incidence of births         |            |            |             |        | 13    | 13    |
| Still births                         |            |            |             |        | 14    | 14    |
| Provincial deaths and death rates    |            |            |             |        | 15    | 16    |
| Seasonal incidence of mortality      |            |            |             |        | 16    | 16    |
| District deaths and death rates      |            |            |             |        | 17    | 17    |
| Deaths and death rates in towns      |            |            |             |        | 18    | 19    |
| Deaths and death rates in rural are  | eas        |            |             |        | 19    | 20    |
| Comparison of death rates in town    | s with the | se in rui  | al areas    |        | 20    | 20    |
| Comparison of Calcutta death rate    | es with th | hose of o  | ther Bengal | towns  |       |       |
| and rural areas                      |            |            |             |        | 21    | 20    |
| Deaths from maternal causes          |            |            |             |        | 22    | 21    |
| Mortality according to sex           |            |            | mar.        |        | 23    | 21    |
| Mortality according to class         |            |            | A STREET    | a      | 24    | 22    |
| Mortality according to age           |            |            |             |        | 25    | 22    |
| Provincial infant mortality          |            |            |             |        | 26    | 24    |
| Infant mortality in districts        |            |            |             |        | 27    | 25    |
| Infant mortality in towns and rura   | l areas    |            |             |        | 28    | 28    |