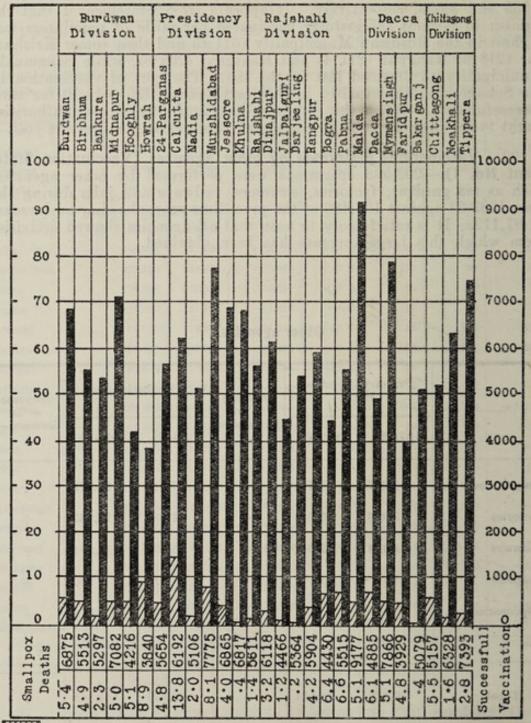

# CHAPTER III.—State of Public Health in the Province and History of the Chief Diseases.

|     |                                  |                  |          |     |          | Para. | Page. |
|-----|----------------------------------|------------------|----------|-----|----------|-------|-------|
| CH  | OLERA—                           |                  |          |     |          |       |       |
|     | General prevalence               | ·· stnet         |          |     |          | 29    | 29    |
|     | Seasonal incidence               |                  |          | **  |          | 30    | 30    |
|     | Cholera deaths and death rate    |                  | 8        |     | - 1 Si-1 | 31    | 32    |
|     | Cholera in towns and rural are   | as               |          |     |          | 32    | 34    |
|     | Preventive measures              | · MOSTOU         |          |     |          | 33    | 35    |
| SM. | ALLPOX—                          |                  |          |     |          |       |       |
|     | General prevalence               |                  |          |     |          | 34    | 36    |
|     | Seasonal incidence               |                  |          |     |          | 35    | 36    |
|     | Smallpox in districts            |                  | solida   |     |          | 36    | 38    |
|     | Smallpox in towns and rural a    | reas             |          |     |          | 37    | 40    |
|     | Deaths from smallpox among       | infants and      | children |     |          | 38    | 41    |
|     | Anti-smallpox measures           |                  |          |     |          | 39    | 42    |
|     | Vaccinal condition of smallpox   | x patients       |          |     |          | 40    | 43    |
| DI  | AGUE                             |                  |          |     | *        | 41    | 44    |
| TL. | AGCE                             |                  |          |     |          | 41    | - 11  |
| FE  | VERS—                            |                  |          |     |          |       |       |
|     | General prevalence               |                  |          |     |          | 42    | 44    |
|     | Seasonal incidence               |                  |          |     |          | 43    | 44    |
|     | Fever mortality in districts     |                  |          |     |          | 44    | 45    |
|     | Fever mortality in towns and     | rural areas      |          |     |          | 45    | 49    |
|     | Malaria—general prevalence       |                  |          |     |          | 46    | 50    |
|     | Seasonal incidence               |                  |          |     |          | 47    | 50    |
|     | Malaria in districts             |                  |          |     |          | 48    | 51    |
|     | Malaria in towns and rural are   | as               |          |     |          | 49    | 52    |
|     | Quinine consumption              |                  |          |     |          | 50    | 53    |
|     | Kala-azar—general prevalence     |                  |          |     |          | 51    | 53    |
|     | Kala-azar in districts           |                  |          |     |          | 52    | 54    |
|     | Enteric fever                    |                  |          |     |          | 53    | 56    |
|     | Measles                          |                  |          |     |          | 54    | 57    |
|     | Relapsing fever                  |                  |          |     |          | 55    | 58    |
|     | Other fevers                     |                  |          |     |          | 56    | 58    |
| DY  | SENTERY AND DIARRHŒ              | A-               |          |     |          |       |       |
|     | General prevalence               |                  |          |     |          | 57    | 58    |
|     | Seasonal incidence               |                  |          |     |          | 58    | 59    |
|     | Dysentery and diarrhœa in dis    |                  |          |     |          | 59    | 59    |
|     | Dysentery and diarrhœa in toy    |                  |          |     | None all | 60    | 61    |
|     | - , sentery unit marriada in tot | The state of the |          | 188 |          |       | -     |