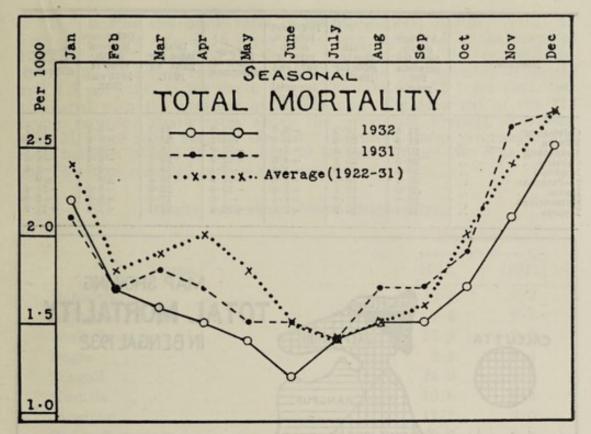

#### CHAPTER I. Meteorology, economic conditions.

|                                      |            |            |             |        | Para. | Page. |
|--------------------------------------|------------|------------|-------------|--------|-------|-------|
| A.—Meteorology                       |            |            |             |        | 1     | 1     |
| B.—Agricultural and economic con     | nditions   |            |             | cheen. | 2     | 1     |
| CHA                                  | DTED II    | Vital 64   | ntinting    |        |       |       |
|                                      | PTER II    | -vitai St  | atistics.   |        |       |       |
| Population                           |            |            |             |        | 3     | 3     |
| Provincial birth and death rates     |            |            |             |        | 4     | 3     |
| Comparison of Bengal statistics with | th those o | of other p | rovine s    |        | 5     | 3     |
| Natural increase in population in I  | Bengal: d  | ecadent    | areas       |        | 6-7   | 4     |
| Registration and verification of vit | al occurre | ences      |             |        | 8     | 6     |
| Provincial births and birth rates    |            |            |             |        | 9     | 10    |
| District births and birth rates      |            |            |             |        | 10    | 10    |
| Births and birth rates in municipal  | lities     |            |             |        | 11    | 12    |
| Births and birth rates in rural area | ıs         |            |             |        | 12    | 13    |
| Seasonal incidence of births         |            |            |             |        | 13    | 13    |
| Still births                         |            |            |             |        | 14    | 14    |
| Provincial deaths and death rates    |            |            |             |        | 15    | 16    |
| Seasonal incidence of mortality      |            |            |             |        | 16    | 16    |
| District deaths and death rates      |            |            |             |        | 17    | 17    |
| Deaths and death rates in towns      |            |            |             |        | 18    | 19    |
| Deaths and death rates in rural are  | eas        |            |             |        | 19    | 20    |
| Comparison of death rates in town    | s with the | se in rui  | al areas    |        | 20    | 20    |
| Comparison of Calcutta death rate    | es with th | hose of o  | ther Bengal | towns  |       |       |
| and rural areas                      |            |            |             |        | 21    | 20    |
| Deaths from maternal causes          |            |            |             |        | 22    | 21    |
| Mortality according to sex           |            |            | mar.        |        | 23    | 21    |
| Mortality according to class         |            |            | A STREET    | a      | 24    | 22    |
| Mortality according to age           |            |            |             |        | 25    | 22    |
| Provincial infant mortality          |            |            |             |        | 26    | 24    |
| Infant mortality in districts        |            |            |             |        | 27    | 25    |
| Infant mortality in towns and rura   | l areas    |            |             |        | 28    | 28    |