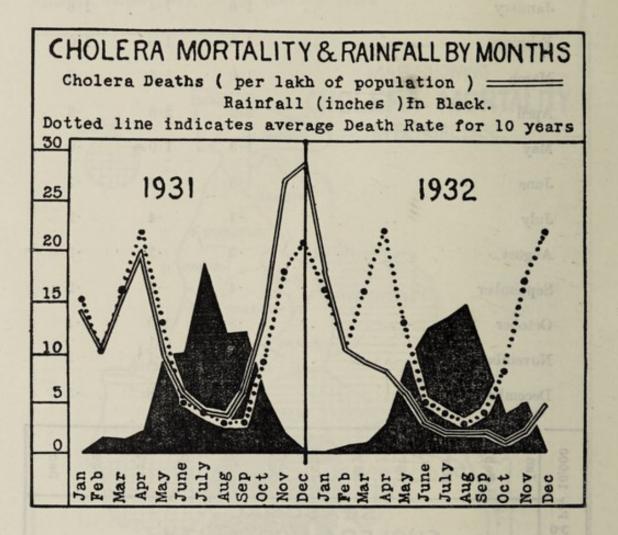

## ACTIONS SUMERCON AND TOURS CONDITIONS

tow women at the add tool addressed which are complete to tast but to be a server of the server and the server of the server of

the experimental population of their college baring boost advertical forms of the sollege baring boost advertical forms proper in the sollege baring and their account of the sollege barings and their account of the sollege and the sollege