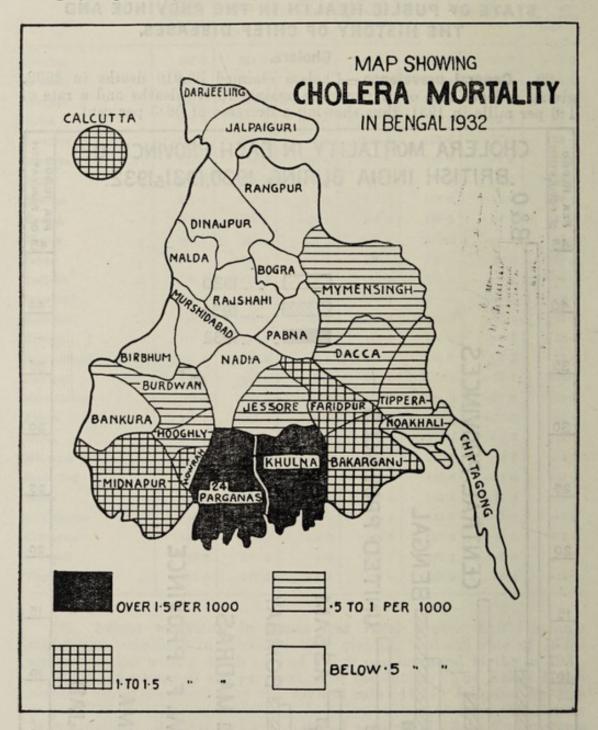

#### VITAL STATISTICS.

3. Estimated population.—In accordance with the Government of India, Department of Health, letter No. F-96-43/32 H., dated the 15th August 1932, the estimated population of Bengal for the year 1932 and the birth and death rates calculated thereon are given in the following table:—