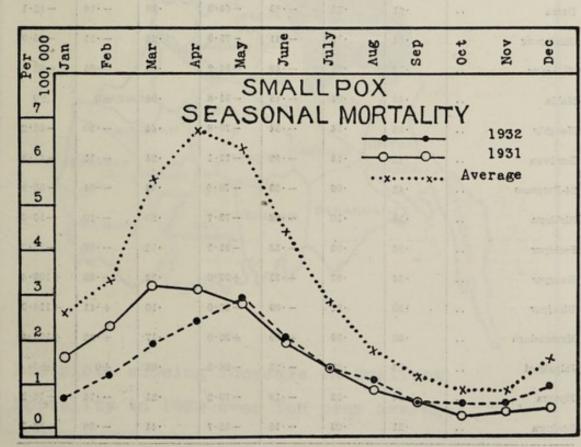

4. The provincial birth and death rates.—Calculated on the census of 1931, the provincial birth rate for 1932 is 26.6 per mille and the death rate is 20.5 per mille, as against 27.8 per mille and 22.3 per mille, respectively, in 1931. Thus there is for births during 1932 as compared with the previous year a decrease of 4.3 per cent. and similarly for deaths a decrease of 8.1 per cent., when compared with the figures for the previous year. Against the quinquennial average of 26.6 and 22.6 per mille, respectively, the birth rate of 1932 showed no change but the death rate showed a decrease of 9.3 per cent. As a whole, both the birth rate and the death rate in Bengal during 1932 have gone down reaching the lowest level since 1892, with the exception of 1930, in which year the birth rate only was the same as in 1932.