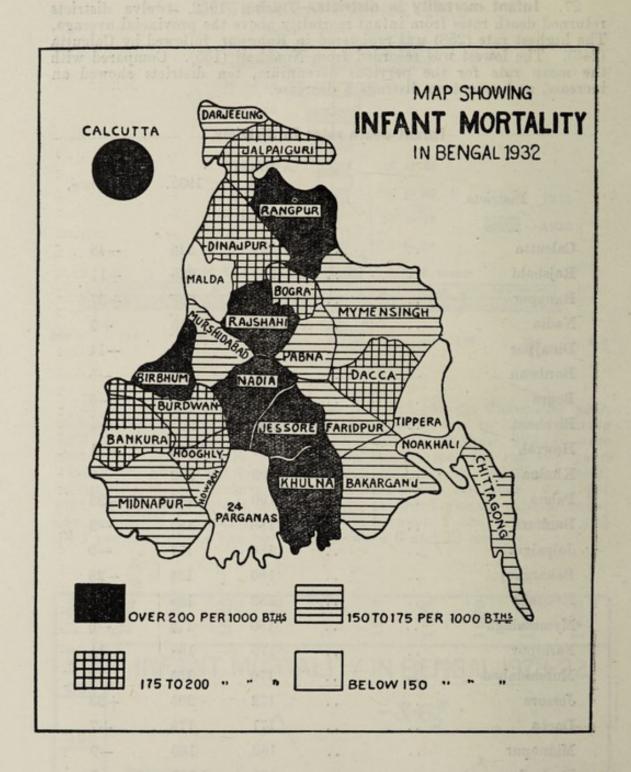

#### CHAPTER I. Meteorology, economic conditions.

|                                      |            |            |             |        | Para. | Page. |
|--------------------------------------|------------|------------|-------------|--------|-------|-------|
| A.—Meteorology                       |            |            |             |        | 1     | 1     |
| B.—Agricultural and economic con     | nditions   |            |             | cheen. | 2     | 1     |
| CHA                                  | DTED II    | Vital 64   | ntinting    |        |       |       |
|                                      | PTER II    | -vitai St  | atistics.   |        |       |       |
| Population                           |            |            |             |        | 3     | 3     |
| Provincial birth and death rates     |            |            |             |        | 4     | 3     |
| Comparison of Bengal statistics with | th those o | of other p | rovine s    |        | 5     | 3     |
| Natural increase in population in I  | Bengal: d  | ecadent    | areas       |        | 6-7   | 4     |
| Registration and verification of vit | al occurre | ences      |             |        | 8     | 6     |
| Provincial births and birth rates    |            |            |             |        | 9     | 10    |
| District births and birth rates      |            |            |             |        | 10    | 10    |
| Births and birth rates in municipal  | lities     |            |             |        | 11    | 12    |
| Births and birth rates in rural area | ıs         |            |             |        | 12    | 13    |
| Seasonal incidence of births         |            |            |             |        | 13    | 13    |
| Still births                         |            |            |             |        | 14    | 14    |
| Provincial deaths and death rates    |            |            |             |        | 15    | 16    |
| Seasonal incidence of mortality      |            |            |             |        | 16    | 16    |
| District deaths and death rates      |            |            |             |        | 17    | 17    |
| Deaths and death rates in towns      |            |            |             |        | 18    | 19    |
| Deaths and death rates in rural are  | eas        |            |             |        | 19    | 20    |
| Comparison of death rates in town    | s with the | se in rui  | al areas    |        | 20    | 20    |
| Comparison of Calcutta death rate    | es with th | hose of o  | ther Bengal | towns  |       |       |
| and rural areas                      |            |            |             |        | 21    | 20    |
| Deaths from maternal causes          |            |            |             |        | 22    | 21    |
| Mortality according to sex           |            |            | mar.        |        | 23    | 21    |
| Mortality according to class         |            |            | A STREET    | a      | 24    | 22    |
| Mortality according to age           |            |            |             |        | 25    | 22    |
| Provincial infant mortality          |            |            |             |        | 26    | 24    |
| Infant mortality in districts        |            |            |             |        | 27    | 25    |
| Infant mortality in towns and rura   | l areas    |            |             |        | 28    | 28    |