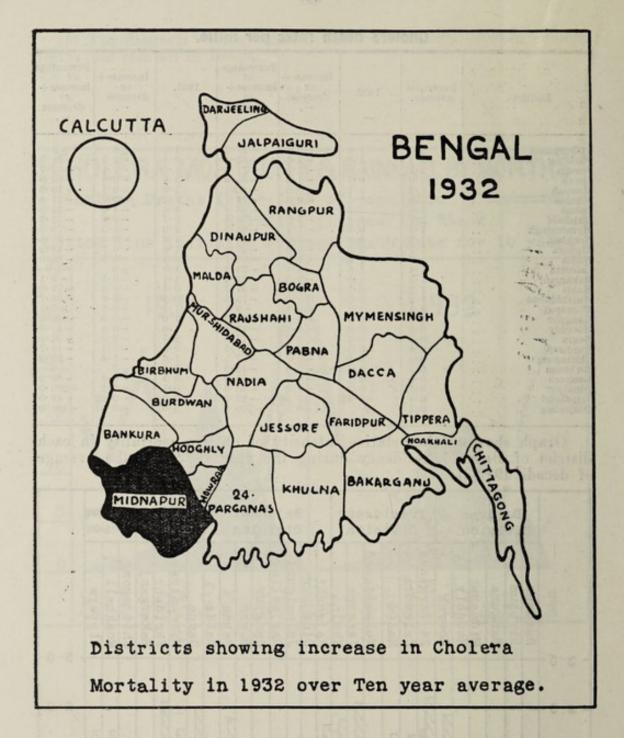

#### VITAL STATISTICS.

3. Estimated population.—In accordance with the Government of India, Department of Health, letter No. F-96-43/32 H., dated the 15th August 1932, the estimated population of Bengal for the year 1932 and the birth and death rates calculated thereon are given in the following table:—