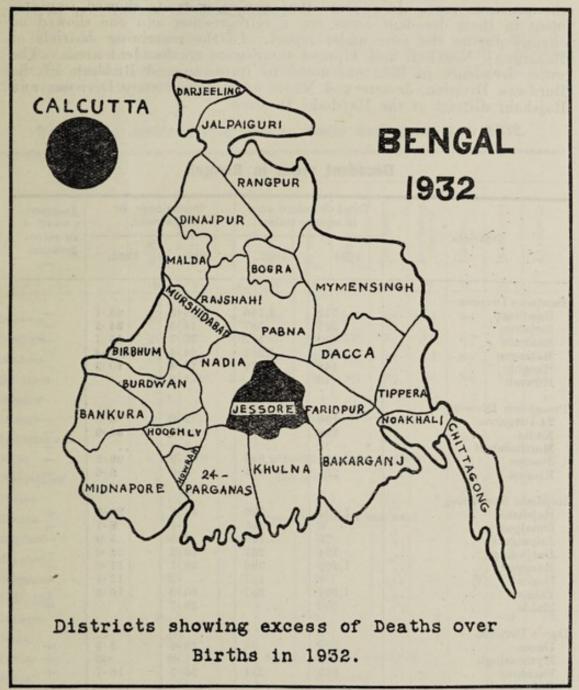

# Bengal Public Health Report

For the Year 1932

By

Dr. R. B. Khambata, D.P.H.

Director of Public Health, Bengal

Superintendent, Government Printing Bengal Government Press, Alipore, Bengal 1934

Price-Indian, Re. 1; English, 1s. 8d.