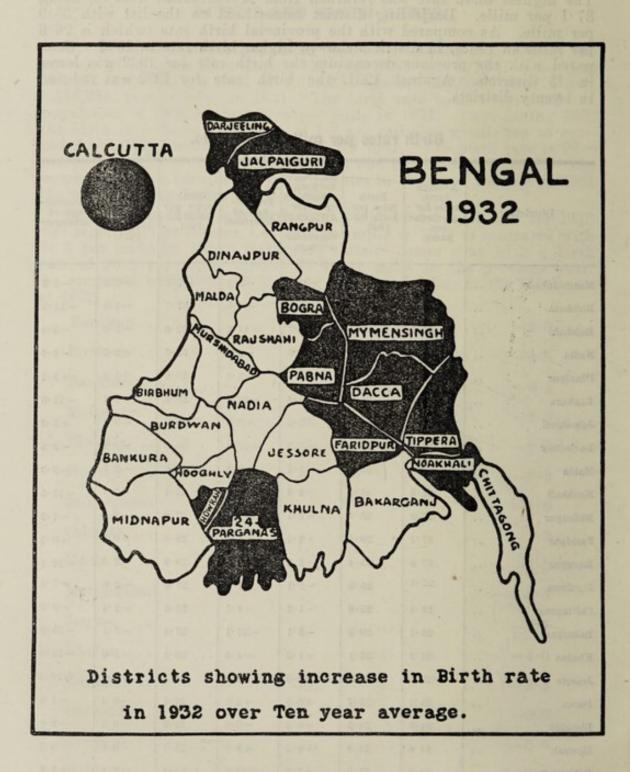

#### CHAPTER I. Meteorology, economic conditions.

|                                      |            |            |             |        | Para. | Page. |
|--------------------------------------|------------|------------|-------------|--------|-------|-------|
| A.—Meteorology                       |            |            |             |        | 1     | 1     |
| B.—Agricultural and economic con     | nditions   |            |             | cheen. | 2     | 1     |
| CHA                                  | DTED II    | Vital 64   | ntinting    |        |       |       |
|                                      | PTER II    | -vitai St  | atistics.   |        |       |       |
| Population                           |            |            |             |        | 3     | 3     |
| Provincial birth and death rates     |            |            |             |        | 4     | 3     |
| Comparison of Bengal statistics with | th those o | of other p | rovine s    |        | 5     | 3     |
| Natural increase in population in I  | Bengal: d  | ecadent    | areas       |        | 6-7   | 4     |
| Registration and verification of vit | al occurre | ences      |             |        | 8     | 6     |
| Provincial births and birth rates    |            |            |             |        | 9     | 10    |
| District births and birth rates      |            |            |             |        | 10    | 10    |
| Births and birth rates in municipal  | lities     |            |             |        | 11    | 12    |
| Births and birth rates in rural area | ıs         |            |             |        | 12    | 13    |
| Seasonal incidence of births         |            |            |             |        | 13    | 13    |
| Still births                         |            |            |             |        | 14    | 14    |
| Provincial deaths and death rates    |            |            |             |        | 15    | 16    |
| Seasonal incidence of mortality      |            |            |             |        | 16    | 16    |
| District deaths and death rates      |            |            |             |        | 17    | 17    |
| Deaths and death rates in towns      |            |            |             |        | 18    | 19    |
| Deaths and death rates in rural are  | eas        |            |             |        | 19    | 20    |
| Comparison of death rates in town    | s with the | se in rui  | al areas    |        | 20    | 20    |
| Comparison of Calcutta death rate    | es with th | hose of o  | ther Bengal | towns  |       |       |
| and rural areas                      |            |            |             |        | 21    | 20    |
| Deaths from maternal causes          |            |            |             |        | 22    | 21    |
| Mortality according to sex           |            |            | mar.        |        | 23    | 21    |
| Mortality according to class         |            |            | A STREET    | a      | 24    | 22    |
| Mortality according to age           |            |            |             |        | 25    | 22    |
| Provincial infant mortality          |            |            |             |        | 26    | 24    |
| Infant mortality in districts        |            |            |             |        | 27    | 25    |
| Infant mortality in towns and rura   | l areas    |            |             |        | 28    | 28    |