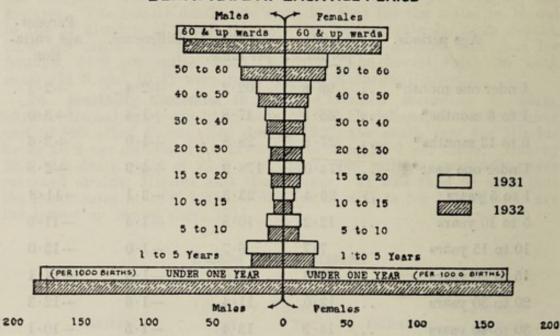

#### CHAPTER I. Meteorology, economic conditions.

|                                      |            |            |             |        | Para. | Page. |
|--------------------------------------|------------|------------|-------------|--------|-------|-------|
| A.—Meteorology                       |            |            |             |        | 1     | 1     |
| B.—Agricultural and economic con     | nditions   |            |             | cheen. | 2     | 1     |
| CHA                                  | DTED II    | Vital 64   | ntinting    |        |       |       |
|                                      | PTER II    | -vitai St  | atistics.   |        |       |       |
| Population                           |            |            |             |        | 3     | 3     |
| Provincial birth and death rates     |            |            |             |        | 4     | 3     |
| Comparison of Bengal statistics with | th those o | of other p | rovine s    |        | 5     | 3     |
| Natural increase in population in I  | Bengal: d  | ecadent    | areas       |        | 6-7   | 4     |
| Registration and verification of vit | al occurre | ences      |             |        | 8     | 6     |
| Provincial births and birth rates    |            |            |             |        | 9     | 10    |
| District births and birth rates      |            |            |             |        | 10    | 10    |
| Births and birth rates in municipal  | lities     |            |             |        | 11    | 12    |
| Births and birth rates in rural area | ıs         |            |             |        | 12    | 13    |
| Seasonal incidence of births         |            |            |             |        | 13    | 13    |
| Still births                         |            |            |             |        | 14    | 14    |
| Provincial deaths and death rates    |            |            |             |        | 15    | 16    |
| Seasonal incidence of mortality      |            |            |             |        | 16    | 16    |
| District deaths and death rates      |            |            |             |        | 17    | 17    |
| Deaths and death rates in towns      |            |            |             |        | 18    | 19    |
| Deaths and death rates in rural are  | eas        |            |             |        | 19    | 20    |
| Comparison of death rates in town    | s with the | se in rui  | al areas    |        | 20    | 20    |
| Comparison of Calcutta death rate    | es with th | hose of o  | ther Bengal | towns  |       |       |
| and rural areas                      |            |            |             |        | 21    | 20    |
| Deaths from maternal causes          |            |            |             |        | 22    | 21    |
| Mortality according to sex           |            |            | mar.        |        | 23    | 21    |
| Mortality according to class         |            |            | A STREET    | a      | 24    | 22    |
| Mortality according to age           |            |            |             |        | 25    | 22    |
| Provincial infant mortality          |            |            |             |        | 26    | 24    |
| Infant mortality in districts        |            |            |             |        | 27    | 25    |
| Infant mortality in towns and rura   | l areas    |            |             |        | 28    | 28    |