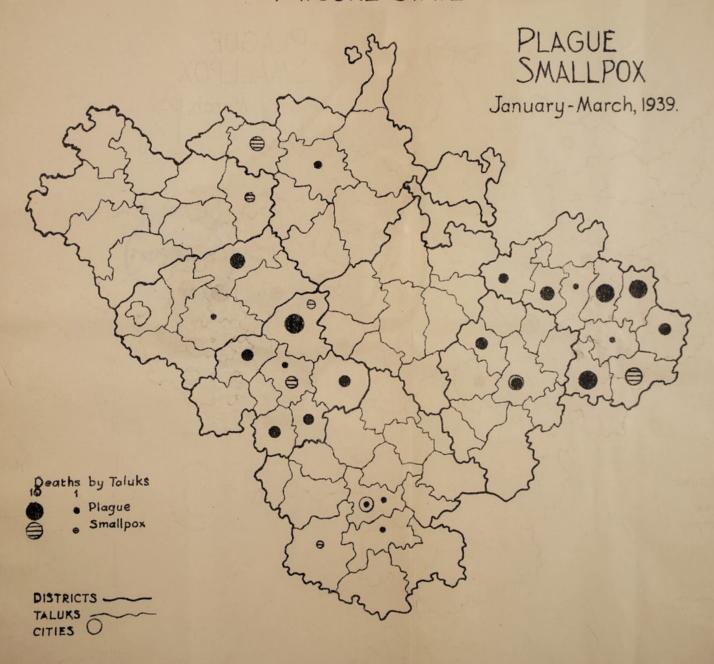

3. The department co-operated with the Rural Welfare Centre in Closepet in putting up an exhibition in connection with the visit of His Excellency the Viceroy on January 13.

4. The state of public health in Mysore State in the quarter under report was satisfactory. The State was entirely free from cholera and only 34 deaths from small-pox and 121 deaths from plague were reported.

Plague.—During the quarter 9 attacks with 4 deaths from plague were reported. A total of 12,205 anti-plague inoculations were performed including 2,981 done by the Special Duty Sub-Assistant Surgeon.

Small-pox.—There were 12 attacks with two deaths reported under small-pox. A small-pox vaccination campaign was started at T.-Narsipur and Nanjangud from March 15, with five District Board Vaccinators. vaccinations done till the end of March were as follows:-

Plague.—The District was reported free from plague in the quarter under report.

Small-pox.—Small-pox infection prevailed in Chennagiri town, Bannihatti, Hebbalgere, Vaddanahal, in Chennagiri taluk accounting for 52 attacks and four deaths. Three vaccinators were posted for intensive vaccination work in the infected area.