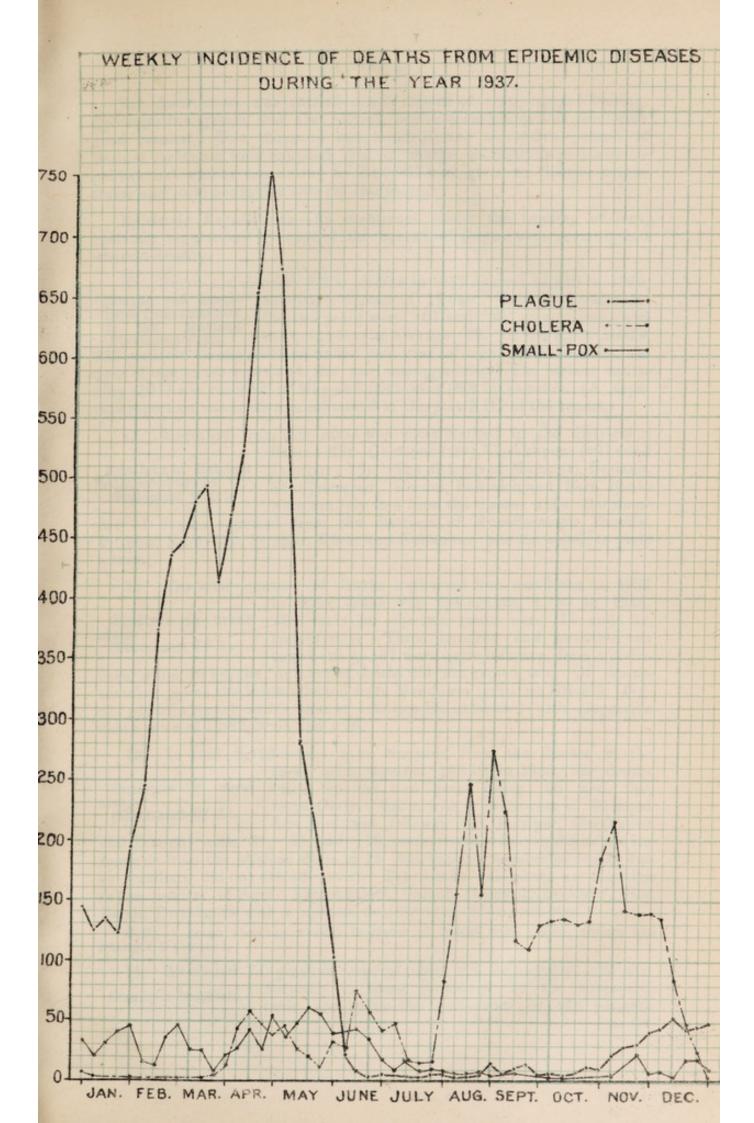

ed during the year was 311,558 of which 148,281 were performed by travelling dispensaries (including reserve and temporary medical officers) 111,847 by district health staff and the remaining 51,430 by other agencies.

Plague inoculations are now becoming more popular.

Evacuation — Evacuation of the infected dwellings is a measure which is gradually getting popular with the masses. It is most useful in checking an epidemic of plague. Rupees 4.287 were placed at the disposal of district magistrates to assist people in evacuating their houses and for expenditure on other anti-plague measures.

Rat-destruction—Anti-rat campaign was carried out in 20 districts, 32 municipalities and 4 notified areas in the province. The total number of rats killed during the year under report was 2,287,721.





Rat destruction was carried out by means of trapping and baiting. Cyanogas fumigation was also carried out in some places this year with good results. Two thousand one hundred and thirty-five pounds of Barium carbonate were supplied free of charge to districts and municipalities and grants amounting to Rs.5,921 were given to district magistrates and local bodies for anti-rat campaign.

Epidemic Regulations—As mentioned under the heading cholera, epidemic regulations to control the spread of plague were promulgated where necessary.

- 10. Small-pox claimed 3,200 deaths in 1937 against 14,849 in 1936,

  Deaths and deathrates from smallpox
  in the province
  (Statement VIII). the quinquennial average '28. Of the 3,200 deaths,
  933 occurred among children under one year of age, 1,034 be