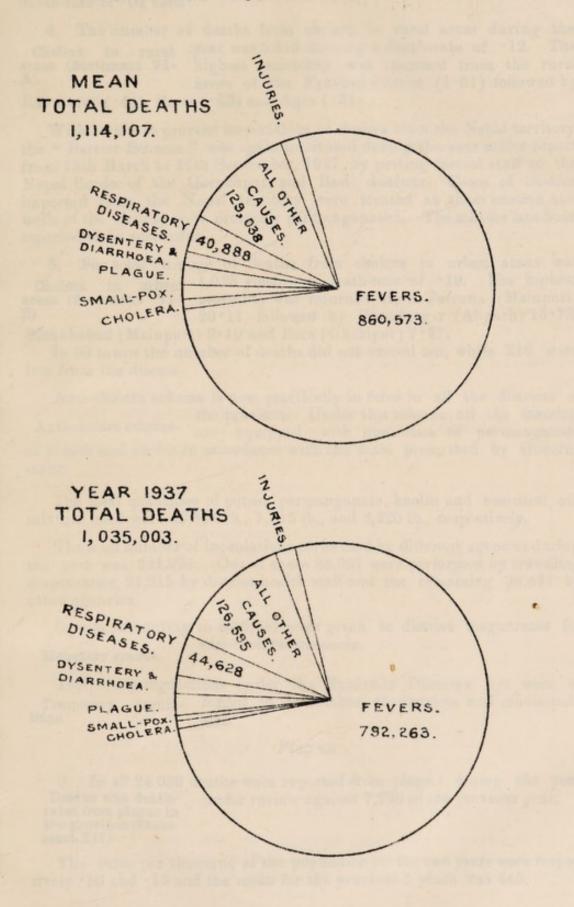

II)

  Deaths and deathrates per thousand of the population for the two years were respectively '13 and '14 and the quinquennial average was '25. The maximum mortality (1,518) occurred in November and the minimum (10) in January.
- Cholera in districts ceeded the provincial death-rate. The district of inclusive of towns Fyzabad headed the province with a death-rate (Statement VII).

  of (1.02) followed by Basti and Rae Bareli (.43 each), Agra with (.34), Mainpuri with (.33, Sultanpur with (.25), Partabgath with (.24), Ghazipur with (.23) and Gonda with (.19). The districts of Almora and Naini Tal remained practically free from cholera. In the districts of Cawnpore, Fatehpur and Mirzapur the mortality was

COMPARATIVE DIAGRAMS OF DEATHS BY CAUSES FOR MEAN 1932-1936 AND FOR THE YEAR 1937.



-

too low to yield a ratio. Other districts showing low mortality were Budaun, Moradabad, Banda, Lucknow, Unao and Hardoi with a uniform death-rate of '01 each.

4. The number of deaths from cholera in rural areas during the Cholera in rural year was 5,313 showing a death-rate of ·12. The areas (Statement VI- highest mortality was returned from the rural A).

Rae Bareli (·44), Basti (·43) and Agra (·31).

With a view to prevent importation of cholera from the Nepal territory the "Barrier Scheme" was again instituted during the year under report from 15th March to 15th September, 1937, by posting special staff to the Nepal Border of the Gorakhpur and Basti districts. Cases of cholera imported from the Nepal territory were treated at these centres and wells of the vicinity were promptly p