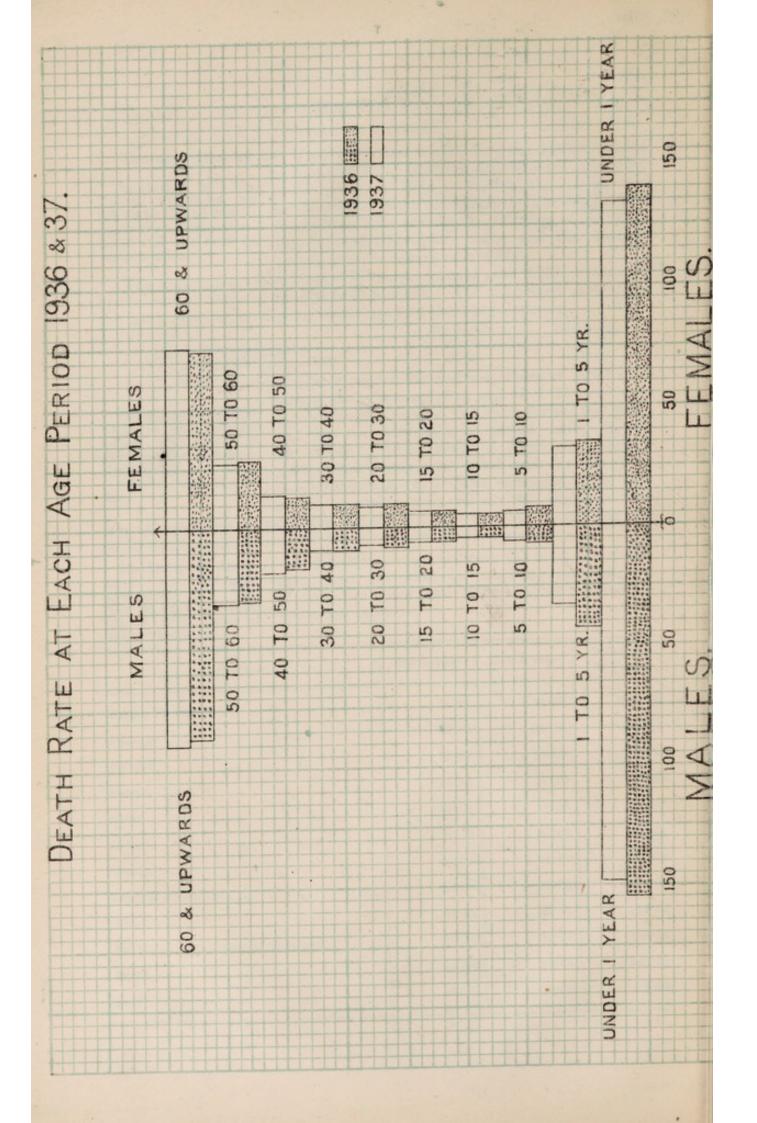

ihar             |             |      |  | 84.0       | 22.53      | 115.86                 |  |
| Orissa            |             |      |  | 84.75      | 28.68      | 214.66                 |  |
| Assam             |             |      |  | 31.31      | 22.21      | 160.04                 |  |
| Central Provinces |             |      |  | 40.65      | 82.68      | 218 • 60               |  |
| Funjab            |             |      |  | 46.49      | 23.71      | 168.04                 |  |
| North-Western Fro | ontier Prov | ince |  | 30.74      | 21.27      | 148-61                 |  |
| Delhi             |             |      |  | 44.54      | 28.78      | 166.59                 |  |
| Sind              |             |      |  | 19.96      | 12.09      | 118.02                 |  |





- 4. In 1937, 1,738,906 births were registered giving a birth-rate of,

  Births and birthrates.

  (Statement I). 35.92 against 1,887,598 and 38.99, respectively
  in 1936. The quinquennial average in 1937 was
  37.13. The highest birth-rate (3.80) was recorded in October and the lowest (2.07) in June.
- 5. The number of males born to every 100 females was 112.91 in Proportion of male 1937 against 112.61 in the preceding year. (Statement I).
- 6. The highest birth-rates were recorded in the districts of Moradabad
  The different birthrates considered
  (Statement I). (47.60), Bulandshahr (46.71), Jhansi (46.67) and
  Pilibhit (46.02) while the lowest were recorded in
  the districts of Partabgarh (25.18), Sultanpur
  (27.09), Ballia (27.43) and Mainpuri (27.46).
- 7. During the year 193