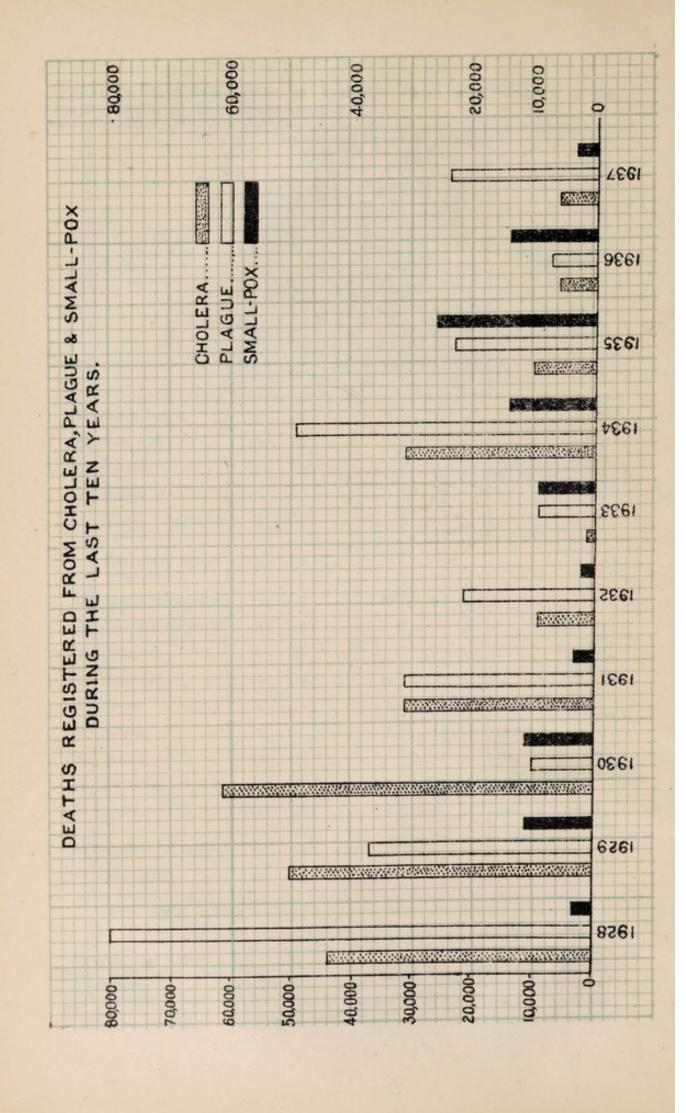

| 1                                                                                                |                                                                              |                                               | to smanned of                             |

N.B.—A graph showing deaths from cholera, plague and smallpox is annexed.

15. During the year under review fevers claimed 792,263 deaths as

Deaths and deathrates from fevers in the province. Statements IX and

VI- (a)].

compared with 851,847 deaths in 1936, the deathrates being 16.37 and 17.60, respectively, and the quinquennial mean 1778. The largest number of deaths (79,911) was recorded in December and the smallest (52,885) in March. An analysis of deaths





by sub-classification shows that 6,93,610 deaths occurred from malaria, 83,799 from other fevers, 9,366 from enteric fever, 4,371 from measles, 520 from influenza, 227 from relapsing fever, 184 from kala azar, 158 from cerebro-spinal fever, 21 from typhus fever and 7 from black water fever. These figures are, however, not reliable, as reporting is done by illiterate chaukidars.

- 16. The districts of Garhwal, Pilibhit and Jhansi held the first three Pevers in districts places in order, the death-rates being 25·12, 24·26 and 24·22, respectively. The lowest death-rates were returned from Allahabad (9·40), Ballia (9·70) and Fatehpur (10·38).
- 17. In 1937, fevers accounted for 60,250 deaths against 62,252

  Fevers in urban deaths in 1936. The death-rates for the two years areas

  (Statem