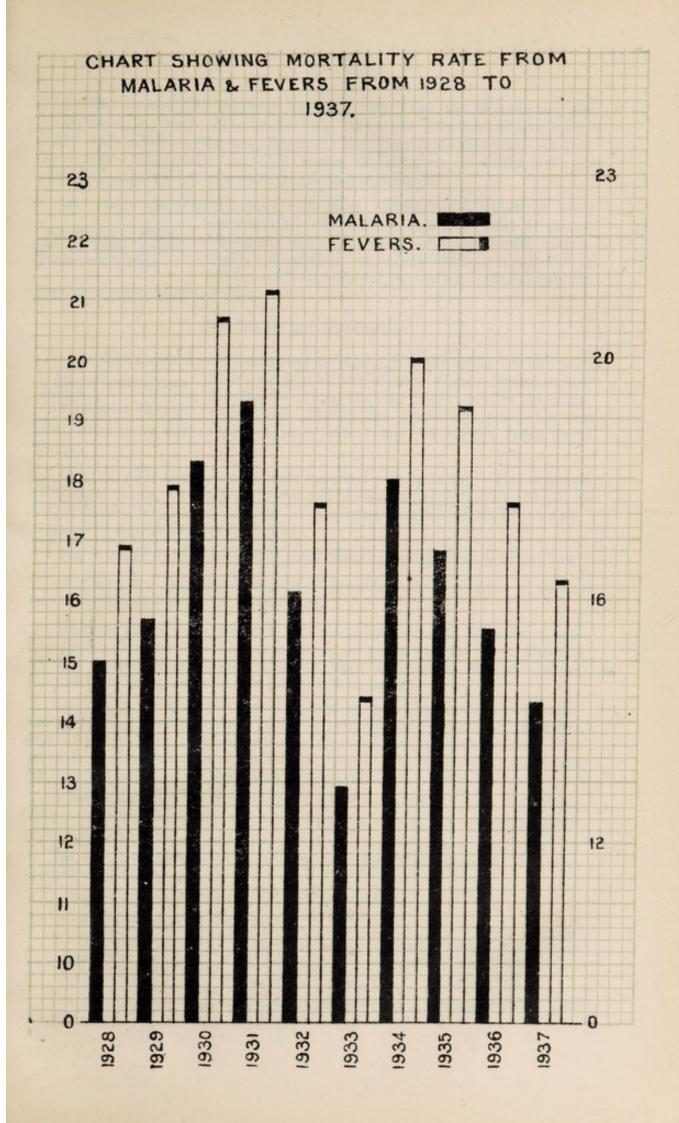

92, '89 and '84, respectively. The highest number of deaths (4,781) was recorded in December and the lowest (2,837) in July.

Respiratory diseases in districts inclusive of towns (Statement XI).

Campore second with 4.26. Then followed Lucknow with 3.70 and Agra with 3.62. The districts returning the minimum mortality from these causes were Sultanpur (.04), Mainpuri (.05) and Kheri, Gonda, and Partabgarh with a uniform death rate of (.06.)

Respiratory diseases in urban areas(Statement VI B).

Respiratory diseases were responsible for 37,107 deaths in towns against 35,463 deaths in 1936. The deathrates for the two years were 6.83 and 6.52 respectively. Like last year Cawnpore returned the highest mortality (22.47), followed by Bhowali

Jesupe latte ni el : bus er la cadas ni 190) \* 511.



できたいないからいとはは、といれば、 とないとなるからでいけれた STORE THE PROPERTY OF THE PARTY できるかか かけのののいかから

(Naini Tal district) (21.28) and Agra (16.20). The towns returning the lowest mortality were Mainpuri (.06), Shikarpur (district Bulandshahr) (.09) and Khekra (district Meerut), Rectipur and Sherpur (district Ghazipur) (.10) each. In 155 towns the number of deaths did not exceed 10, while 77 towns were free from the disease.

Respiratory diseases in rural areas in 1937 was '17, the actual number of deaths during the two years being 7,521 and 7,510, respectively. Hamirpur as usual with a death-rate of 4.51 stood first followed by Garhwal (1.14), Dehra Dun ('87) and Almora ('85).

# Cerebro-spinal Meningitis

Cerebro-spinal meningitis.

Cerebro-spinal meningitis.

(Statement VI-(a)].

There were in all 158 de