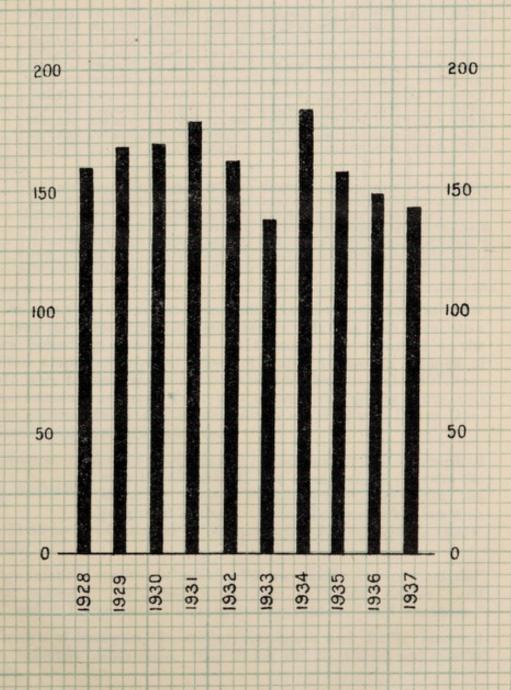

seases," and in Mawana against "fever."

The lowest death-rates were returned from Mainpuri Civil Station (5.79), Juhi in the Cawnpore district (7.76) and Baghpat in the Meerut

District (9.34).

Mortality according the lowest (18.05) in March.

(Statement III).

(For further details refer to Statement III.)

Mortality by sexes at different age periods. (Statement IV). and 508,109, respectively, in the preceding year, the death-rates for the two sexes were 21.96 and 20.73 in 1937 and 23.05 and 22.13 in 1936. The number of deaths among infants under one year of age was 247,503 consisting of 137.031 males and 110,422 females as against 280,359 (155,612 males and 124,747 females) in 1936. A graph relating to this mortality is annexed.

CHART SHOWING INFANT MORTALITY RATE.
FROM 1928 TO 1937.





(For further details refer to Statement IV.)

19. The death and death-rates among infants calculated on the births of the year for a series of years are given in the Infantile mortality. table appended below. A graph is also annexed. These rates have as usual been calculated per thousand of births:

|               | Births     |         |           | Deat