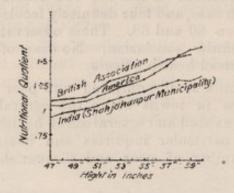

lized by the school health officer for supplying \(\frac{1}{4}\) seer of milk daily throughout to 145 poor students out of those who were found to be suffering from the after-effects of epidemic dropsy.

In Agra and Cawnpore pasteurized milk was supplied free to 175 and 206 students, respectively, for short periods.

The School Health Officer, Shahjahanpur, has worked out a nutritional quotient to serve as a guide to the progress in the health of the school child. It is a figure arrived at by dividing the weight of the child by the height of the same individual. The nutritional quotient thus worked out for the boys in the Shahjahanpur municipality when compared with those of other countries, for example, America and England, is very much less as shown in the graphic record plotted below:



School clinics at Agra, Cawnpare, Allahabad, Benares and Lucknow continued to work. The total number of cases treated at these clinics for the period under report was over 50,000 as compared with 43,000 of the last year. Maximum daily average attendance in a clinic was 61 as compared with 57 in 1936-37. The increasing attendance at the central school dispensaries speaks for itself that they are gaining in popularity and confidence of the students generally. The school dispensary of Allahabad was shifted to a more central place in a spacious building and further equipped with a dark room for eye, ear, nose and throat cases and provided with additional dental equipment. The total attendance has nearly been doubled.

Free supply of milk was given during the year under report to 861 boys as