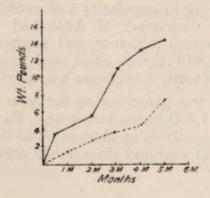

ere reported by other school health officers.

Effect of milk on poor nutrition.

Effect of milk on dispensaries existed and several school health officers have made particular inquiries and observations on the effect of milk.

The total number of poor and ill-nourished boys fed on milk was 861.

The School Health Officer, Lucknow, reports that free supply of pasteurized milk was made to 205 students in 14 different institutions at the rate of ½ lb. daily to each student during the school hours. The record of his observations is plotted below on a graph which shows a total gain of 12½ lbs. per 100 lbs. of the body weight in students fed on milk as compared to 7 lbs. in the control. One of the schools in Lucknow realizing the importance of milk feeds to students has started its own dairy.



In a statement submitted along with his report the School Health Officer, Benares, observes that where pasteurized milk was supplied free to 275 students in different nine institutions with a total of 120,201 meals of  $\frac{1}{4}$  seer to each student daily for an average of 20 to 60 days, 73.8 per cent. of the boys gained in weight. The average gain in weight varied from 1.4 lb. to 5.9 lb. The percentage of boys showing weight increase is as follows:

57.6 per cent. gained between 1 to 4 lbs. 31.6 per cent. gained between 5 to 8 lbs. 8.9 per cent. gained between 9 to 12 lbs.

1.9 per cent. gained above 12 lbs.

The Municipal Board, Benares, gave a grant of Rs.300 for free supply of milk which was utilized by the school health officer for supplying \(\frac{1}{4}\) seer of milk daily t