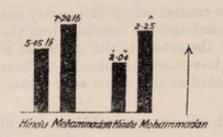

e School Health Officer, Cawnpore, has compared the incidence of defective conditions in school boys of Cawnpore and Allahabad at different age groups and arrived at the conclusion that incidence of most of the conditions in Cawnpore is about twice that of Allahabad. It quite corroborates with the conditions of the environment and life in Cawnpore.

The School Health Officer, Shahjahanpur, has worked out average yearly increase of height and weight in school children, Hindus and Muhammadans separately. His observations are recorded in a chart below which shows that the average gain in height and weight is more in the Muhammadans than Hindus. The difference in increase may be accounted for by the different type of dietary of the two communities. Racial factor has also some effect on this.



The Education Department has included the teaching of hygiene and sanitation in the curriculum for training colleges, normal schools, high schools, anglo-vernacular and vernacular schools. In the schools one to two hours per week are being devoted for the teaching of this subject. The lectures are being given by the trained teachers in the schools, whereas in the training colleges and normal schools the school health officers are required to deliver special lectures to the teachers in infectious and general diseases.

Apart from the courses of study, prescribed in the curriculum, extracurricular classes are also held for the certificates of the St. John Ambulance Courses in First Aid, Home Nursing, Home Hygiene and Mackenzie School Course in first aid and sanitation which is an elementar