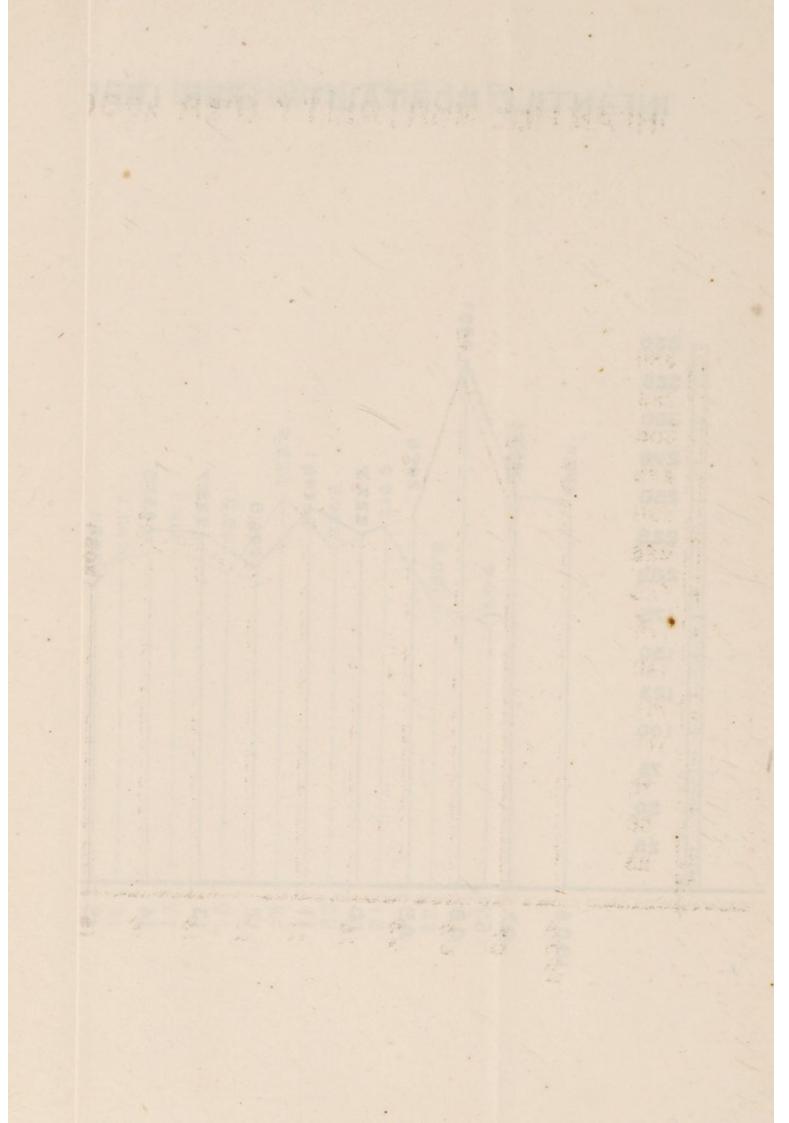

| 169    |
| 1924       |         | 888,889   |           | 1,575,810 |                         | 137,248 | 302,442 |         |             | 192    |
| 925        |         | 785,661   |           | 1,485,271 | 140,991                 | 119,688 |         |         | 171'1       | 175    |
| 926        |         | 820,921   |           | 1,552,054 |                         | 124,746 |         | 188.8   | 170.6       | 177    |
| 1927       |         | 881,412   |           | 1,666,479 | 138,328                 | 114, 57 | 252,885 |         | 145.9       | 151    |
| 1928       |         | 916,760   | 919,399   | 1,735,119 | 152,134                 | 125,820 | 27,454  | 109.9   | 153.1       | 159    |

## INFANTILE MORTALITY (PER 1,000 OF BIRTHS) IN THE U. P. FROM 1906-1928.





Although the provincial infantile mortality during the year under report was slightly higher than that of last year, it was much less than that in other years and the decennial averages for 1901—1910 and 1911—1920.

Reports received from municipal medical officers of health show that out of 1,354 deaths reported as due to tetanus 756 were verified. Out of this 566 were found actually due to this cause. No deaths were reported to have occurred from this cause in the municipalities of Mussoorie, Meerut, Hapur, Muzaffarnagar, Brindaban, Chandausi, Amroha, Budaun, Jhansi and Naini Tal. This is no doubt due to defective registration and the attention of the medical officers of health will be drawn to this fact.

The Visweswar co-operative dairy at Benares was closed in 1928. The only co-opera