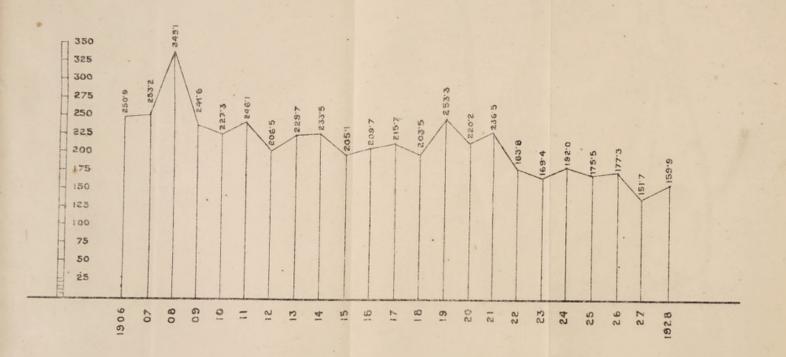

| 169    |
| 1924       |         | 888,889   |           | 1,575,810 |                         | 137,248 | 302,442 |         |             | 192    |
| 925        |         | 785,661   |           | 1,485,271 | 140,991                 | 119,688 |         |         | 171'1       | 175    |
| 926        |         | 820,921   |           | 1,552,054 |                         | 124,746 |         | 188.8   | 170.6       | 177    |
| 1927       |         | 881,412   |           | 1,666,479 | 138,328                 | 114, 57 | 252,885 |         | 145.9       | 151    |
| 1928       |         | 916,760   | 919,399   | 1,735,119 | 152,134                 | 125,820 | 27,454  | 109.9   | 153.1       | 159    |

## INFANTILE MORTALITY (PER 1,000 OF BIRTHS) IN THE U. P. FROM 1906-1928.





Although the provincial infantile mortality during the year under report was slightly higher than that of last year, it was much less than that in other years and the decennial averages for 1901—1910 and 1911—1920.

Reports received from municipal medical officers of health show that out of 1,354 deaths reported as due to tetanus 756 were verified. Out of this 566 were found actually due to this cause. No deaths were reported to have occurred from this cause in the municipalities of Mussoorie, Meerut, Hapur, Muzaffarnagar, Brindaban, Chandausi, Amroha, Budaun, Jhansi and Naini Tal. This is no doubt due to defective registration and the attention of the medical officers of health will be drawn to this fact.

The Visweswar co-operative dairy at Benares was closed in 1928. The only co-ope