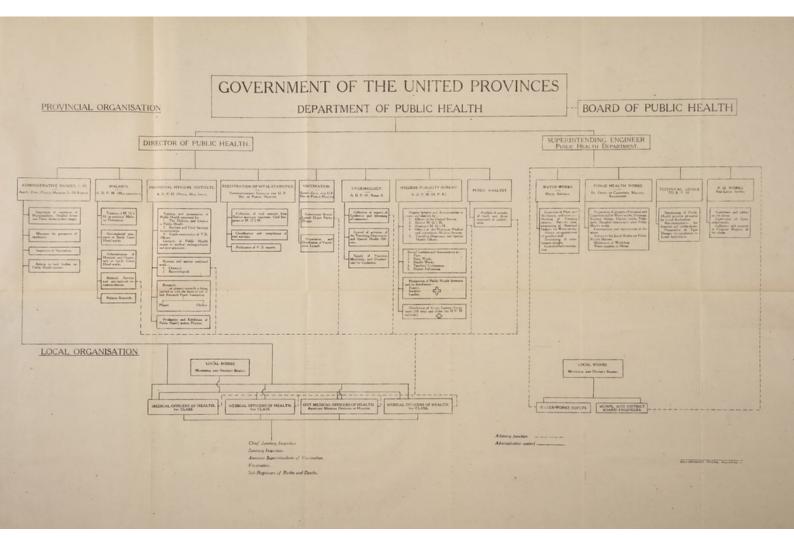

e office of the Secretary to the High Commissioner for India, 42, Grosvenor Fardens, London, S. W. 1, or through any book seller.



22501285953

The state of the s



# SIXTY-FIRST ANNUAL REPORT

OF THE

# DIRECTOR OF PUBLIC HEALTH

OF THE

## UNITED PROVINCES OF AGRA AND OUDH

FOR THE YEAR ENDING DECEMBER 31, 1928

AND THE

# THIRTY-FOURTH REPORT

OF THE

## SUPDG. ENGINEER, PUBLIC HEALTH DEPARTMENT,

FOR THE YEAR ENDING MARCH 31, 1929



ALLAHABAD:

THE SUPERINTENDENT, GOVERNMENT PRESS, UNITED PROVINCES
1929

TROOPER LLUTHIAL TRAFFI-TTARE

350,400

# PURBOTTOR OF PUBLIC HEALTH

SHIP THE PROPERTY OF STREET AND THE



RAHOT-YTAIRT

SUPPOR ENGINEER, PUBLIC HEALTH DEPARTMENT

THE YEAR SHOWS MARK WILL

WELLCOME INSTITUTE
LIBRARY
Coll. WelMOmec
Call Ann. Rep
No. WA28
U58
1928

CONTRACT.







Digitized by the Internet Archive in 2019 with funding from Wellcome Library

https://archive.org/details/b31404911

## TABLE OF CONTENTS.

Sections I, II, III and IV-Omitted.

## Section V.

## GENERAL POPULATION-VITAL STATISTICS.

|                                                                                 |