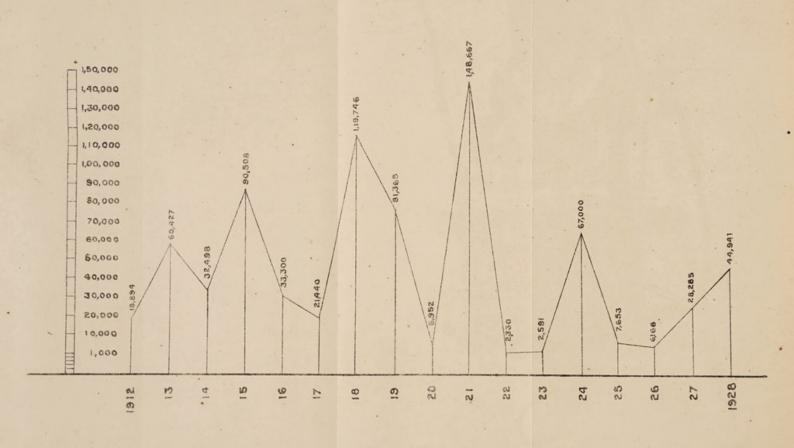

death-rate of 3.28 and 3.12, respectively. The lowest mortality was recorded in

the district of Muzaffarnagar where the death-rate was '01. Bareilly, Shahjahanpur and Fatehpur with a death-rate of '03 each, and Bijnor, Budaun and Almora with '05 each were the next lowest.

17 towns out of 91 were entirely immune from the disease, while in 40 the number of deaths did not exceed 10. The highest mortality rate (9.44) was noticeable in Gaura Barhaj (Gorakhpur) followed by Hardoi (4.58) and the lowest (.01) in Meerut, followed by Agra, Budaun and Sambhal (Moradabad) with '02 each.

As many as 60,880 inoculations against cholera were performed in the districts of these provinces in 1928 with the anti-cholera vaccine supplied

# TOTAL NUMBER OF DEATHS DUE TO CHOLERA IN THE U.P. FROM 1912-1928.



by the department at a cost of Rs. 11,956 against 32,499 inoculations performed in the preceding year.

In the 20 districts of the Benares, Lucknow, Fyzabad and Gorakhpur revenue divisions in which the anti-cholera scheme is in operation for the control of cholera 36,131 deaths were recorded from cholera, while the remaining 28 districts returned 8,810 deaths. All the districts were adequately staffed with the public health personnel and equipped abundantly with medicines such as essential oils mixture, kaolin, permanganate of potash. Monetary grants were also sanctioned liberally for meeting other charges in connexion with anti-cholera measures. The measures adopted for the control and suppression of the disease are detailed in the summary of the reports of the district health services