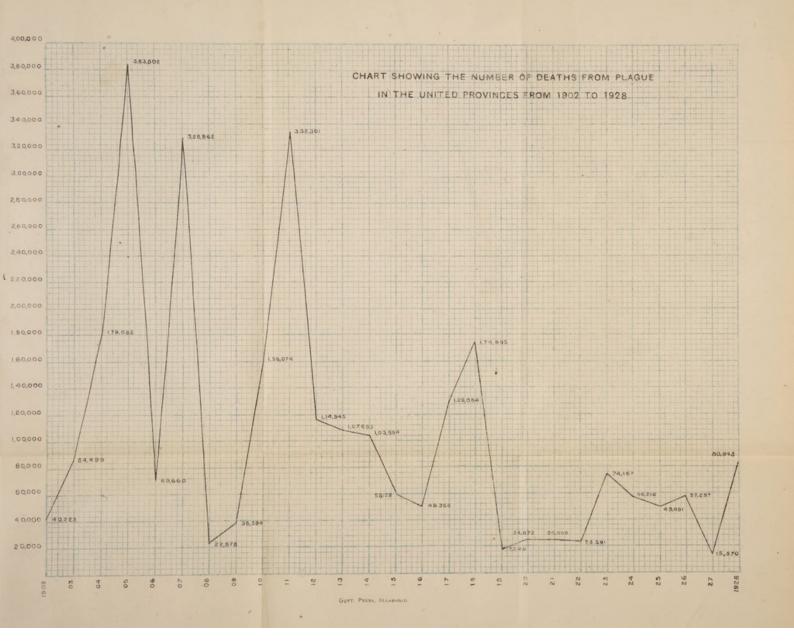

entirely free.

Rohilkhand division.—This division was responsible for the heaviest mortality. Figures for the whole division were 24,950 against 2,493 last year. Moradabad reported 6,649 deaths against 534, Budaun 5,914 against 550, Bareilly 4,991 against 1,011, Bijnor 3,829 against 217, Shahjahanpur 2,181 against 169, and Pilibhit 1,386 against 12. The adjacent State of Rampur reported 628 deaths.

Allahabad division.—None of the districts in this division was severely infected—Farrukhabad 792 deaths, Allahabad 944, Fatehpur 121, Cawnpore 59, the total deaths from plague in the division being 1,916 as against 601. No death was reported from Etawah.

Jhansi division - This division returned only 2 deaths from plague against 5 last year. These deaths were recorded in Jalaun and Hamirpur





districts and the two other districts of the division remained entirely free. Of late years this division has been the least infected division.

Kumaun division.—The deaths reported from this division were 701 against 156 last year. The district of Naini Tal alone was responsible for this mortality, Garhwal and Almora reporting 7 and 6 deaths, respectively. No death was reported from Tehri State.

Benares division.—The divisional mortality was comparatively heavy, about three times that of last year, the actual figures being 7,681 against 2,755. The most heavily affected district was that of Ghazipur with a mortality of 5,541 against 1,881. Other districts in order of infection were Ballia, Jaunpur, and Benares with 1,588, 390, and 161 deaths against 642, 171, and 24, respectively. 532