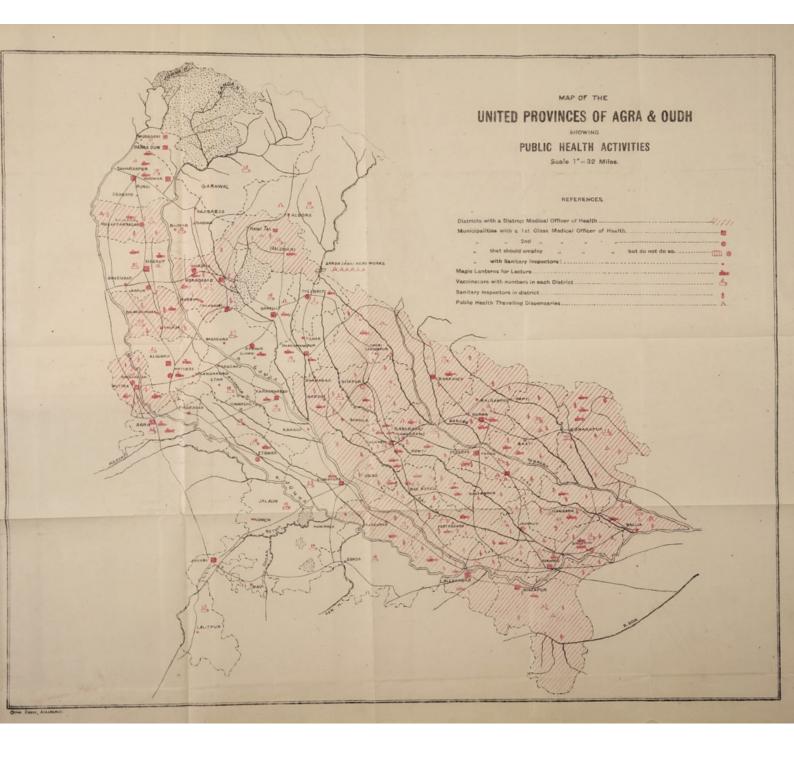

m the office of the Secretary to the High Commissioner for India, 42, Grosvenor Fardens, London, S. W. 1, or through any book seller.



22501285953

The state of the s



# SIXTY-FIRST ANNUAL REPORT

OF THE

# DIRECTOR OF PUBLIC HEALTH

OF THE

## UNITED PROVINCES OF AGRA AND OUDH

FOR THE YEAR ENDING DECEMBER 31, 1928

AND THE

# THIRTY-FOURTH REPORT

OF THE

## SUPDG. ENGINEER, PUBLIC HEALTH DEPARTMENT,

FOR THE YEAR ENDING MARCH 31, 1929



ALLAHABAD:

THE SUPERINTENDENT, GOVERNMENT PRESS, UNITED PROVINCES
1929

TROOPER LLUTHIAL TRAFFI-TTARE

350,400

# PURBOTTOR OF PUBLIC HEALTH

SHIP THE PROPERTY OF STREET AND THE



RAHOT-YTAIRT

SUPPOR ENGINEER, PUBLIC HEALTH DEPARTMENT

THE YEAR SHOWS MARK WILL

WELLCOME INSTITUTE
LIBRARY
Coll. WelMOmec
Call Ann. Rep
No. WA28
U58
1928

CONTRACT.







Digitized by the Internet Archive in 2019 with funding from Wellcome Library

https://archive.org/details/b31404911

## TABLE OF CONTENTS.

Sections I, II, III and IV-Omitted.

## Section V.

## GENERAL POPULATION-VITAL STATISTICS.

|                                                                                 |