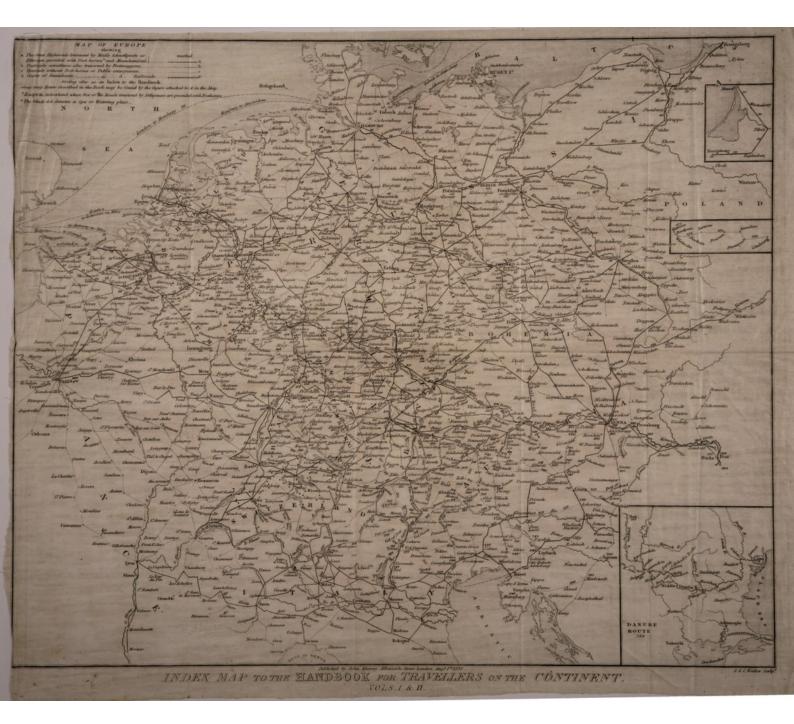

# Index map to the Handbook for travellers on the continent / J. & C. Walker sculp't.

## **Publication/Creation**

London : John Murray, 1837.