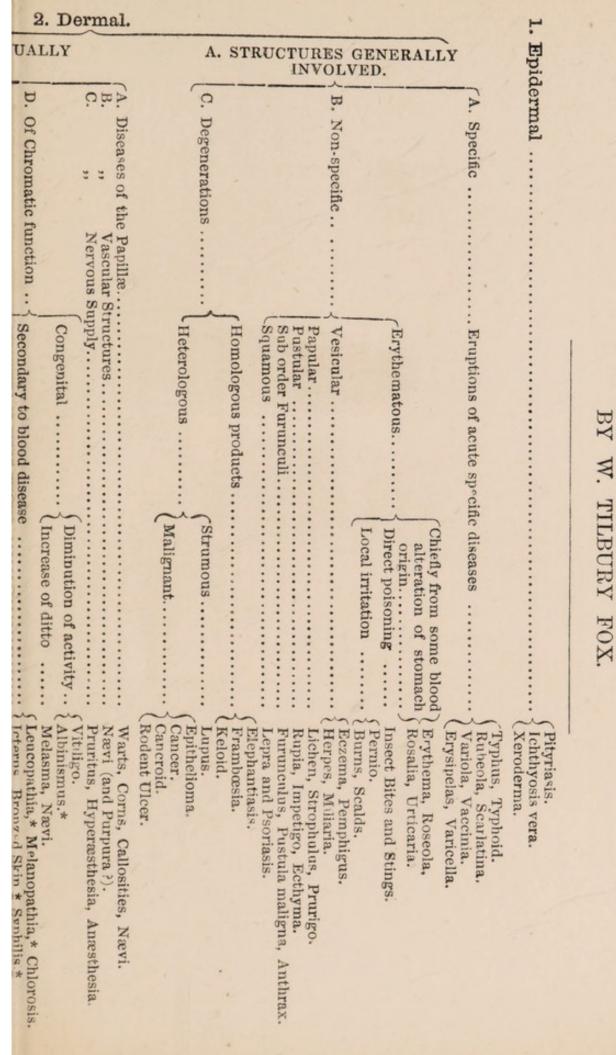

# THE MIXED MODE OF CLASSIFYING SKIN DISEASES

## I.-MACULÆ and DEFORMITIES.

(A).-DEFORMITIES OF PIGMENTATION.

1. Augmentation. -(a) Pigmentary nævi; (b) Lentigo; (c) Ephelis; (d) Nigrities. 2. Decoloration. -(a) Albinism; (b) Vitiligo.

(B.)-DEFORMITIES OF VASCULAR STRUCTURE.

(a) Port-wine marks; (b) Nævi; (c) Sanguineous tumours.

(C.)-DEFORMITIES OF SEBACEOUS FOLLICLES.

(a) Acne miliaris; (b) Molluscum.

(D.)-DEFORMITIES OF PAPILLÆ.

(a) Warts.

(E.)-DEFORMITIES OF EPIDERMIS.

(a) Corns; (b) Ichthyosis.

(F.)-DEFORMITIES OF DERMA.

Keloid

### II.-LOCAL INFLAMMATIONS.

(A.)-ERYTHEMA.

1. Cause local. -(a) simplex; (b) vesico-pustular; (c) intertrigo. 2. General symptoms. -(a) papulatum; (b) nodosum; (c) scarlatiniforme; (d) mammillatum; (e) copahique.

3. Symptomatic and Secondary. -(a) lave; (b) paratrimma; (c) pernio.

(B.)-URTICARIA.

(C.)-ECTHYMA.

Acute.-(a) simplex ; (b) gangrenosum.
Chronic.-(a) infantilis ; (b) cachecticum.

(D.)-ZONA (H. zoster).

(E.)-STROPHULUS.

(a) Simplex (usual varieties); (b) pruriginosus (a mixed disease).

(F.)-PRURIGO.

According to intensity.-(a) mitis; (b) formicans.
According to cause.-(a) scabiosa; (b) pedicularis; (c) strophulus; (d) nervosa.
According to seat.-(a) podicis; (b) scroti; (c) pudendi.