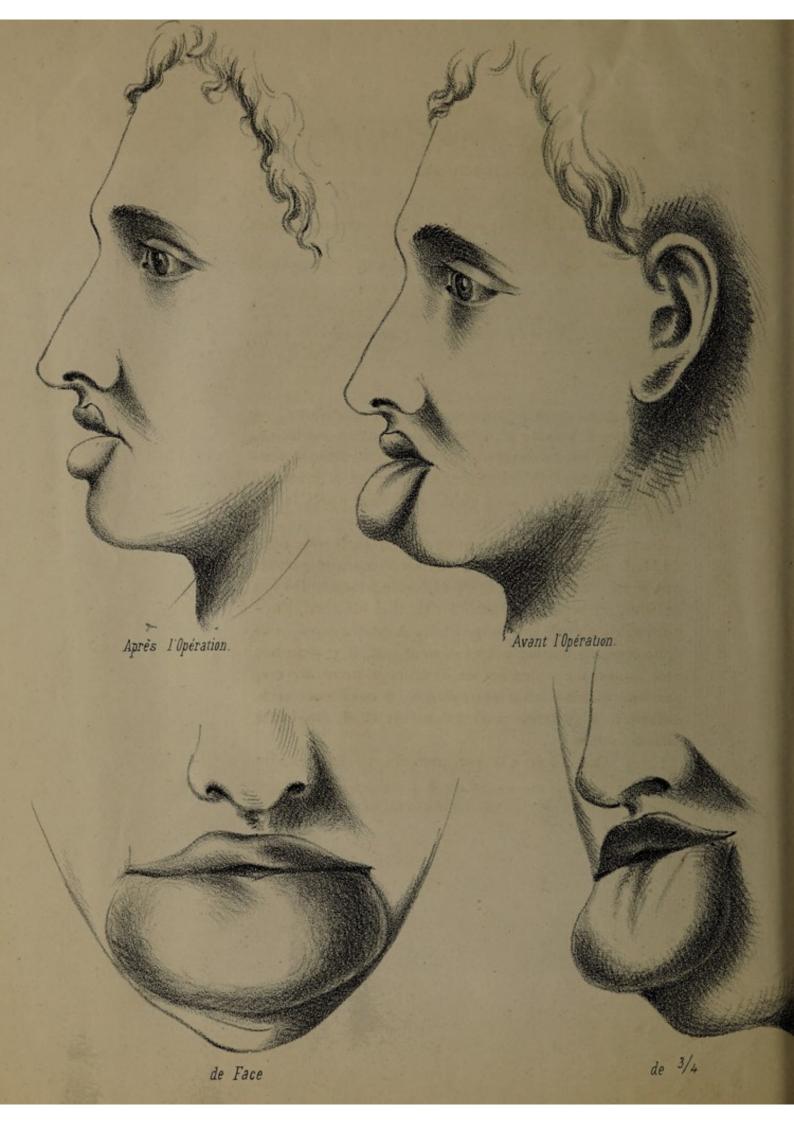

nt.

L'examen microscopique du tissa enlevé a été fait par M. le Dr X..., alors chef de clinique chirurgicale. Malheureusement la note qu'il avait rédigée s'est égarée, et nous regrettons de ne pouvoir consigner ici le résultat de ses recherches; nous savons seulement que ce résultat ne différait pas sensiblement de celui de M. Grancher.

Notre malade pouvait donc être considéré comme guéri, quand, au mois de juin dernier, M. Duplouy le voit revenir. La lèvre encore un peu volumineuse n'est nullement comparable à ce qu'elle avait été; la cicatrice de la première opération est peu appréciable, en un mot le résultat est demeuré très-satisfaisant. Notre homme en est même si satisfait, qu'il vient demander une nouvelle opération, qui doit, suivant son expression, le rendre tout à fait joli





garçon. On lui fait à différentes reprises des objections de toute sorte, on lui explique qu'il s'expose bien inutilement aux hasards d'une seconde intervention chirurgicale, il n'écoute rien et insiste avec tant de persistance, la lèvre étant d'ailleurs hypertrophiée, qu'on se décide à pratiquer une nouvelle opération.

Celle-ci est faite le 6 juin ; pas la moindre hémorrhagie, 4 points

ae suture.

La plaie se ferme très-rapidement; le 9, on enlève les points de suture, et le 11 le malade part pour l'île d'Oleron.

Nous laissons nous-même Rochefort quelques jours plus tard et nous n'avons pas pu revoir cet opéré. Mais les renseignements que nous avons recueillis et que nous devons à l'obligeance de M. Lotte, docteur à Saint-Georges, nous permettent d'affirmer que la guérison s'est effe