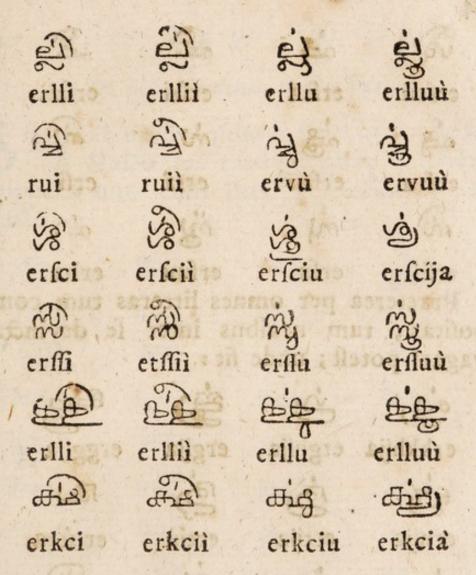

# CAP. IV.

De litteris binis, ac ternis consonis compositis.

Postquam ea, quam cernis, methodo consonas vocalium notis distinctas, atque connexas ttadidere Malabares; litteras omnes binis, ac ternis consonis compositas, quas ipsi appointable diverso modo nobis iterum exhibent, quas claritatis gratia quintuplici Classe nos quo que dividemus.

### CLASSIS I.

Haec prima Classis continet consonantes, quibus copulatur ja, seu jota consonans Graecorum, quod hac sigura expressum sub calce litterae dextroversum ascendendo subnectitur hoc pacto:

குர் வர் வர் கூற்ற கேற்ற கேற்

CLASSIS II.

In hac Classi enumerantur consonae illae, quibus additur r Latinorum, quod pingitur hac nota , quae a dexteraad laevam tantisper ascendendo litteraesubnectitur hac forma:

Kéra kkhéra ghéra gghéra