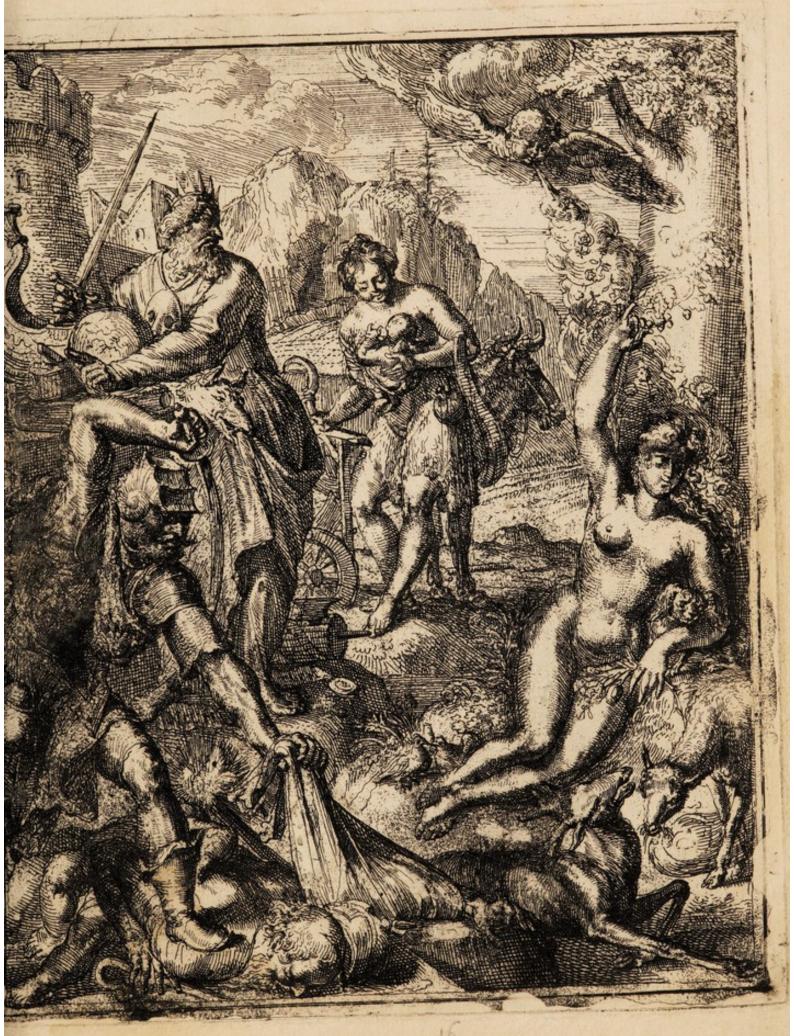

innej - Ness. Minet. Dr Flewer 473 Figures hieroglifiques Du Grand Oeuvre l'abraham just 1 Nicolas phlamel 2 morten 1418 it ou cimetière des Innacents, baris 1642, in 12 = ashept 26. Durat 1769 1769 Bonn. R. que quavers pare Housen de Hooche ofer e graveur Holandons florypail à la fin du 14º fieble)