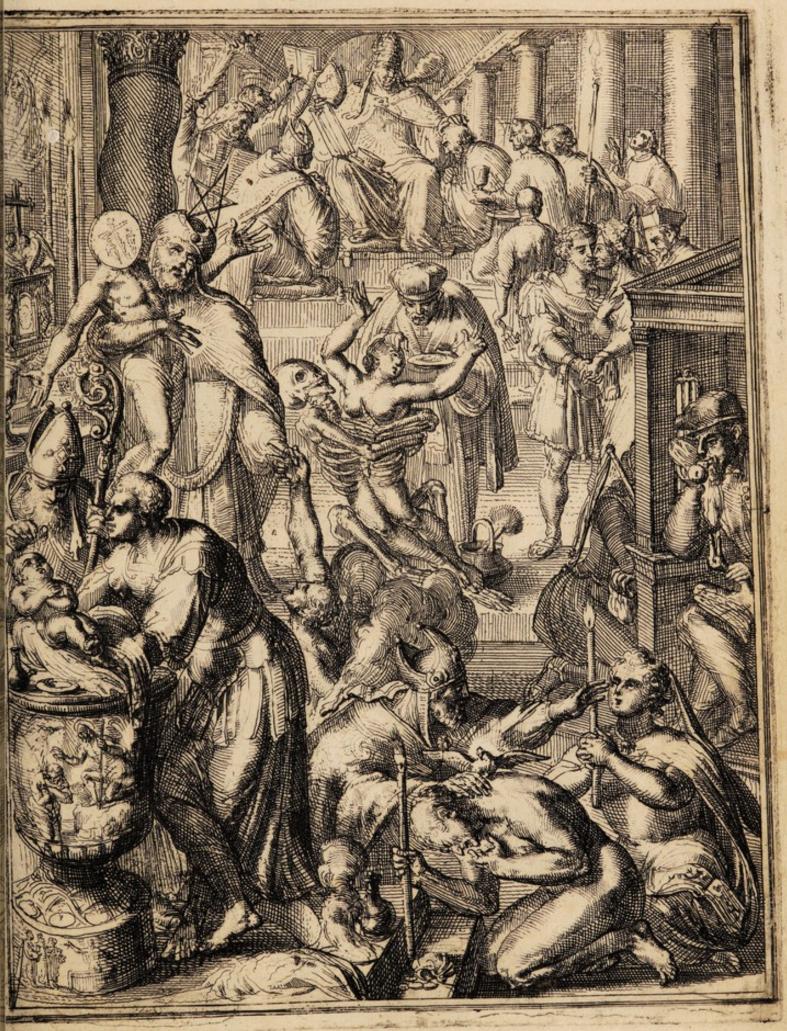

innej - Ness. Minet. Dr Flewer 473 Figures hieroglifiques Du Grand Oeuvre l'abraham just 1 Nicolas phlamel 2 morten 1418 it ou cimetière des Innacents, baris 1642, in 12 = ashept 26. Durat 1769 1769 Bonn. R. que quavers pare Housen de Hooche ofer e graveur Holandons florypail à la fin du 14º fieble)