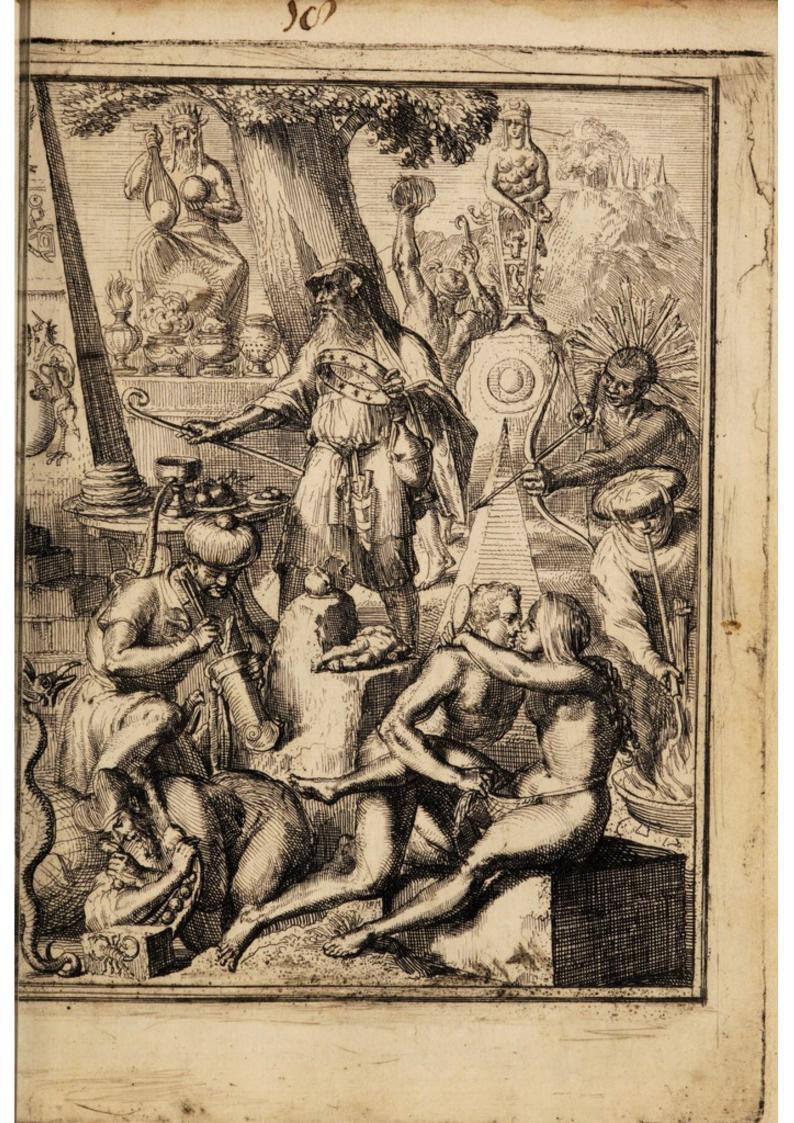

innej - Ness. Minet. Dr Flewer 473 Figures hieroglifiques Du Grand Oeuvre l'abraham just 1 Nicolas phlamel 2 morten 1418 it ou cimetière des Innacents, baris 1642, in 12 = ashept 26. Durat 1769 1769 Bonn. R. que quavers pare Housen de Hooche ofer e graveur Holandons florypail à la fin du 14º fieble)