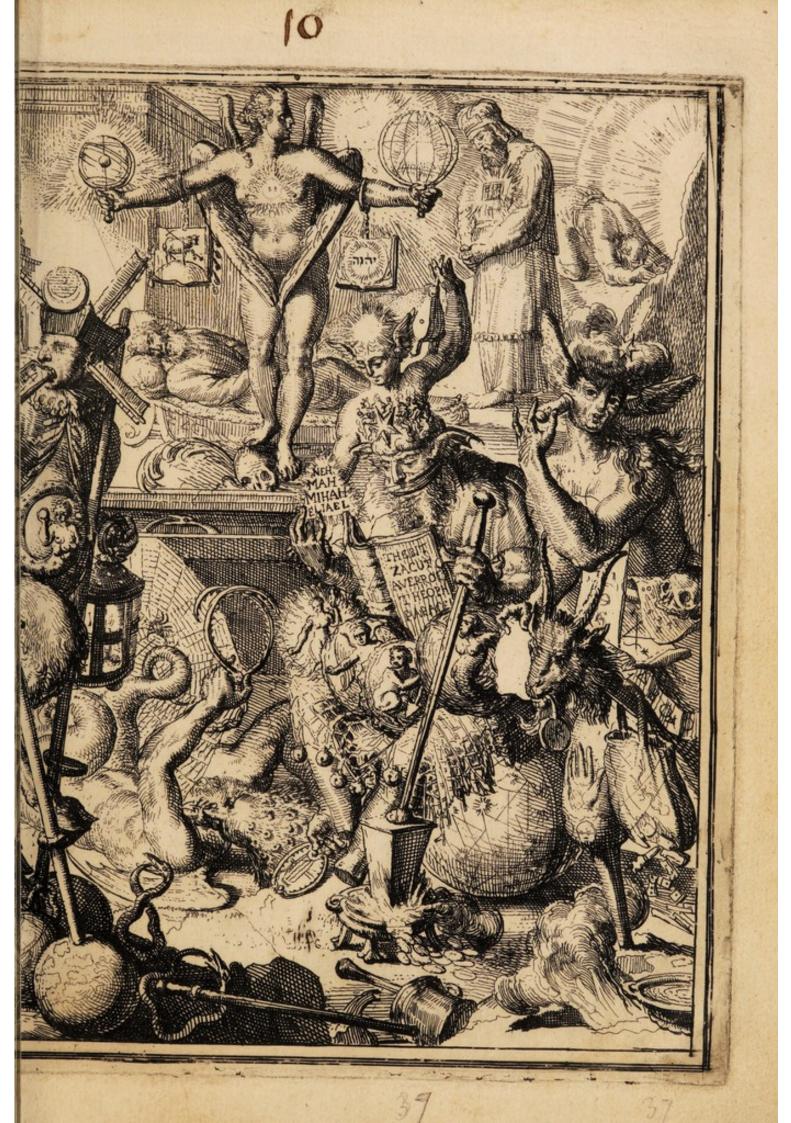

innej - Ness. Minet. Dr Flewer 473 Figures hieroglifiques Du Grand Oeuvre l'abraham just 1 Nicolas phlamel 2 morten 1418 it ou cimetière des Innacents, baris 1642, in 12 = ashept 26. Durat 1769 1769 Bonn. R. que quavers pare Housen de Hooche ofer e graveur Holandons florypail à la fin du 14º fieble)