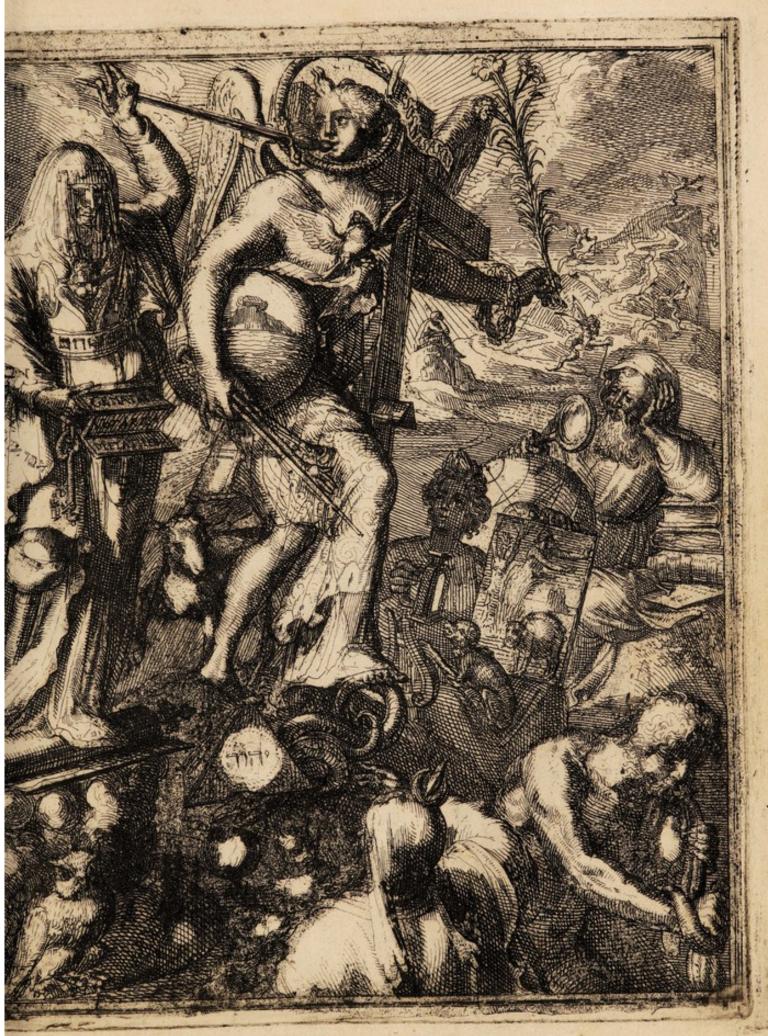

innej - Ness. Minet. Dr Flewer 473 Figures hieroglifiques Du Grand Oeuvre l'abraham just 1 Nicolas phlamel 2 morten 1418 it ou cimetière des Innacents, baris 1642, in 12 = ashept 26. Durat 1769 1769 Bonn. R. que quavers pare Housen de Hooche ofer e graveur Holandons florypail à la fin du 14º fieble)