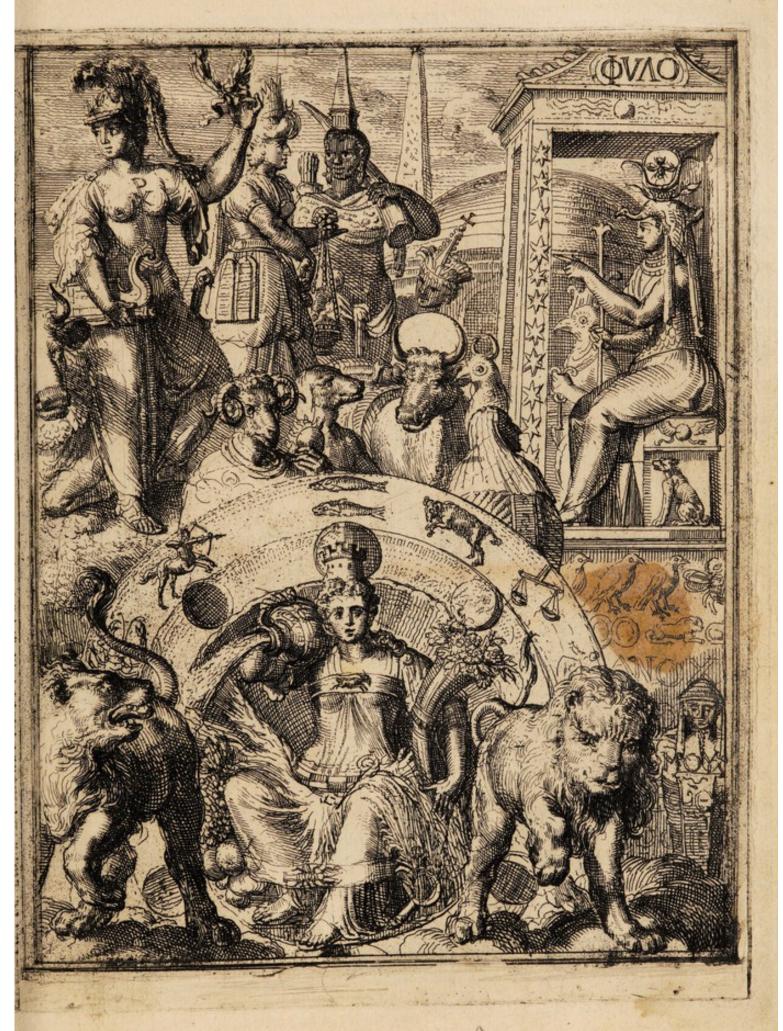

innej - Ness. Minet. Dr Flewer 473 Figures hieroglifiques Du Grand Oeuvre l'abraham just 1 Nicolas phlamel 2 morten 1418 it ou cimetière des Innacents, baris 1642, in 12 = ashept 26. Durat 1769 1769 Bonn. R. que quavers pare Housen de Hooche ofer e graveur Holandons florypail à la fin du 14º fieble)