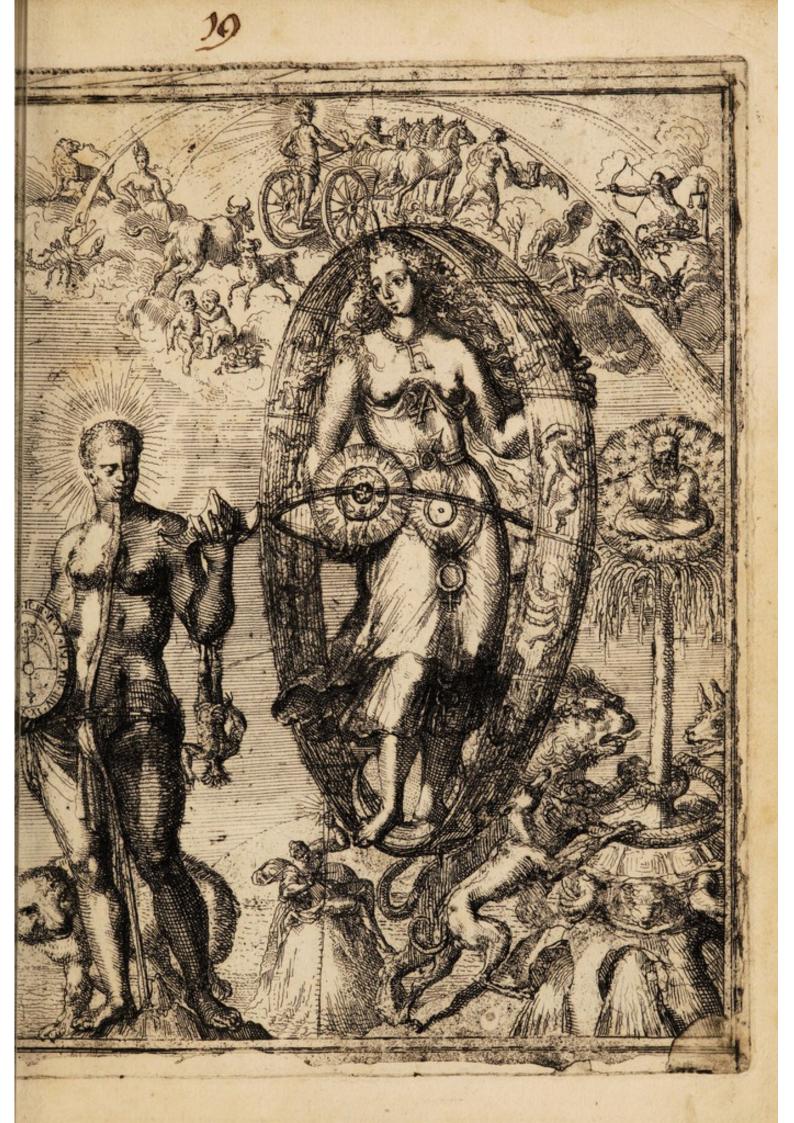

innej - Ness. Minet. Dr Flewer 473 Figures hieroglifiques Du Grand Oeuvre l'abraham just 1 Nicolas phlamel 2 morten 1418 it ou cimetière des Innacents, baris 1642, in 12 = ashept 26. Durat 1769 1769 Bonn. R. que quavers pare Housen de Hooche ofer e graveur Holandons florypail à la fin du 14º fieble)