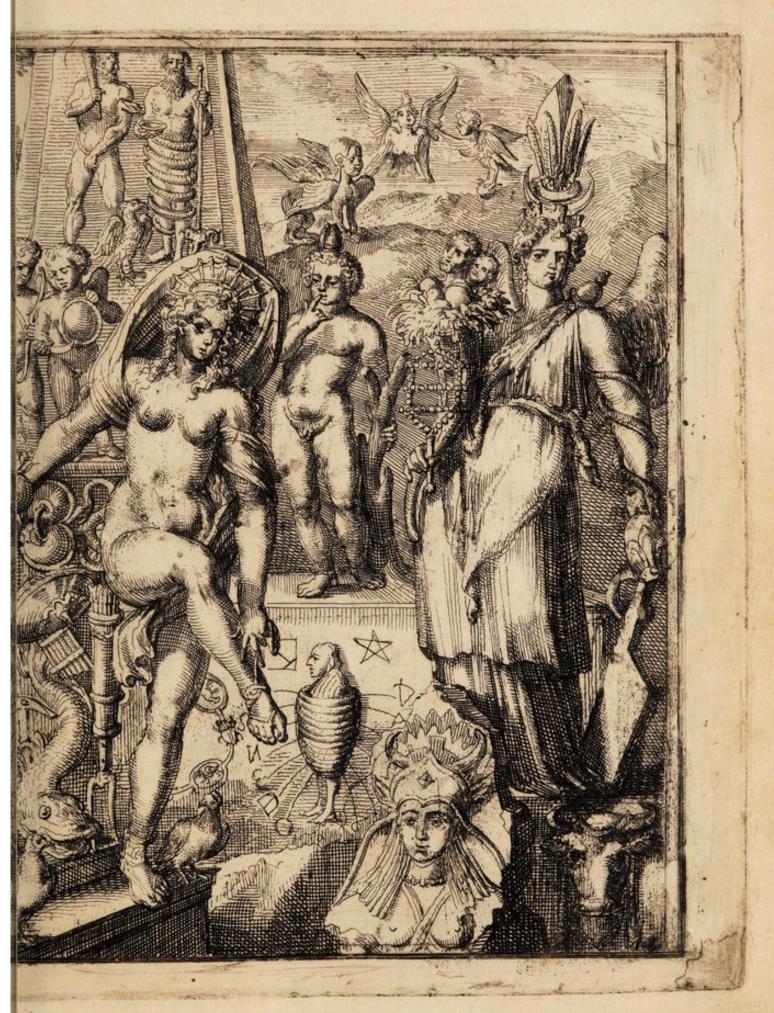

innej - Ness. Minet. Dr Flewer 473 Figures hieroglifiques Du Grand Oeuvre l'abraham just 1 Nicolas phlamel 2 morten 1418 it ou cimetière des Innacents, baris 1642, in 12 = ashept 26. Durat 1769 1769 Bonn. R. que quavers pare Housen de Hooche ofer e graveur Holandons florypail à la fin du 14º fieble)