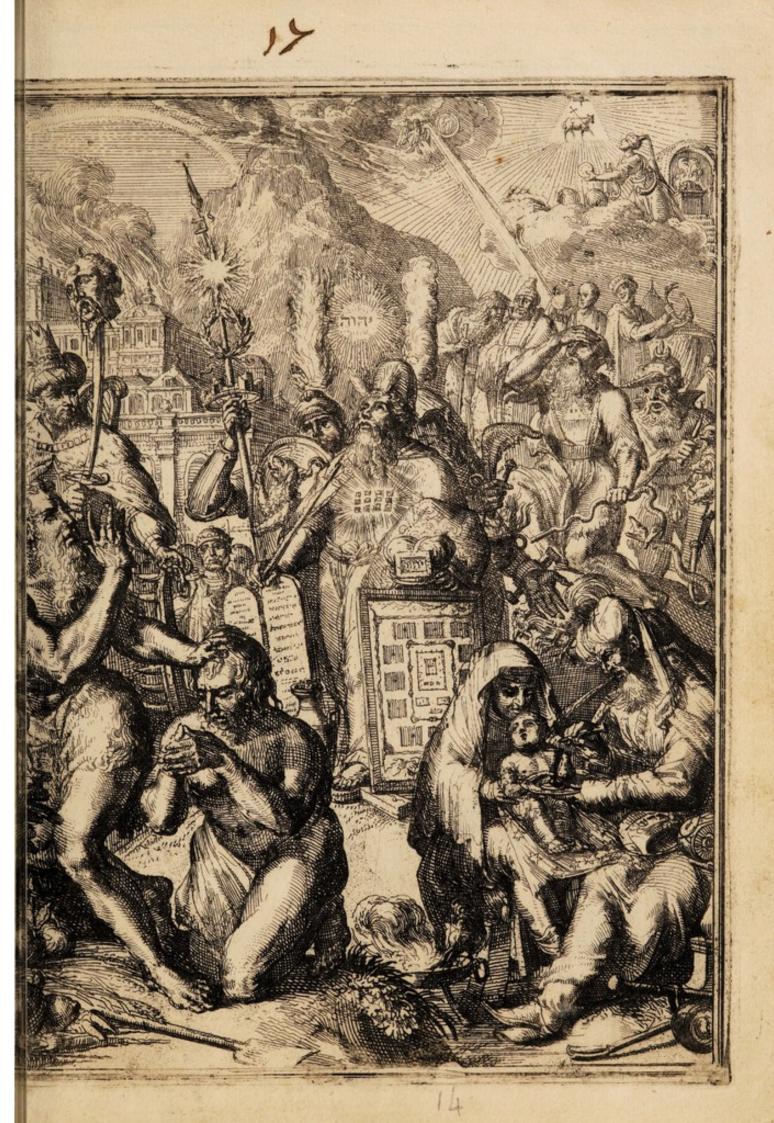

innej - Ness. Minet. Dr Flewer 473 Figures hieroglifiques Du Grand Oeuvre l'abraham just 1 Nicolas phlamel 2 morten 1418 it ou cimetière des Innacents, baris 1642, in 12 = ashept 26. Durat 1769 1769 Bonn. R. que quavers pare Housen de Hooche ofer e graveur Holandons florypail à la fin du 14º fieble)