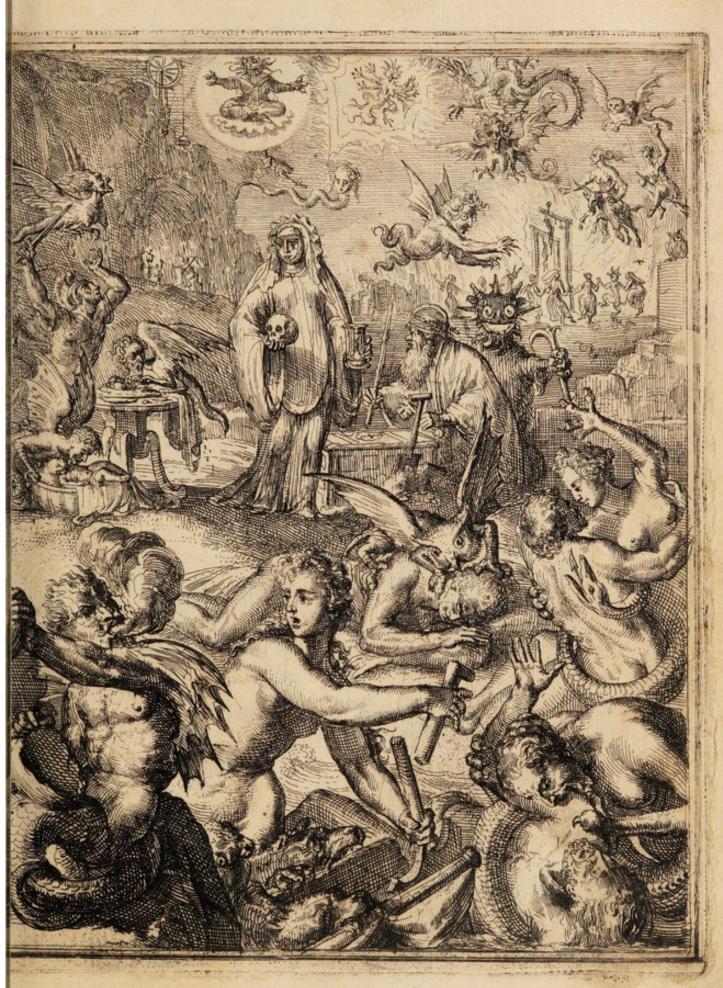

innej - Ness. Minet. Dr Flewer 473 Figures hieroglifiques Du Grand Oeuvre l'abraham just 1 Nicolas phlamel 2 morten 1418 it ou cimetière des Innacents, baris 1642, in 12 = ashept 26. Durat 1769 1769 Bonn. R. que quavers pare Housen de Hooche ofer e graveur Holandons florypail à la fin du 14º fieble)