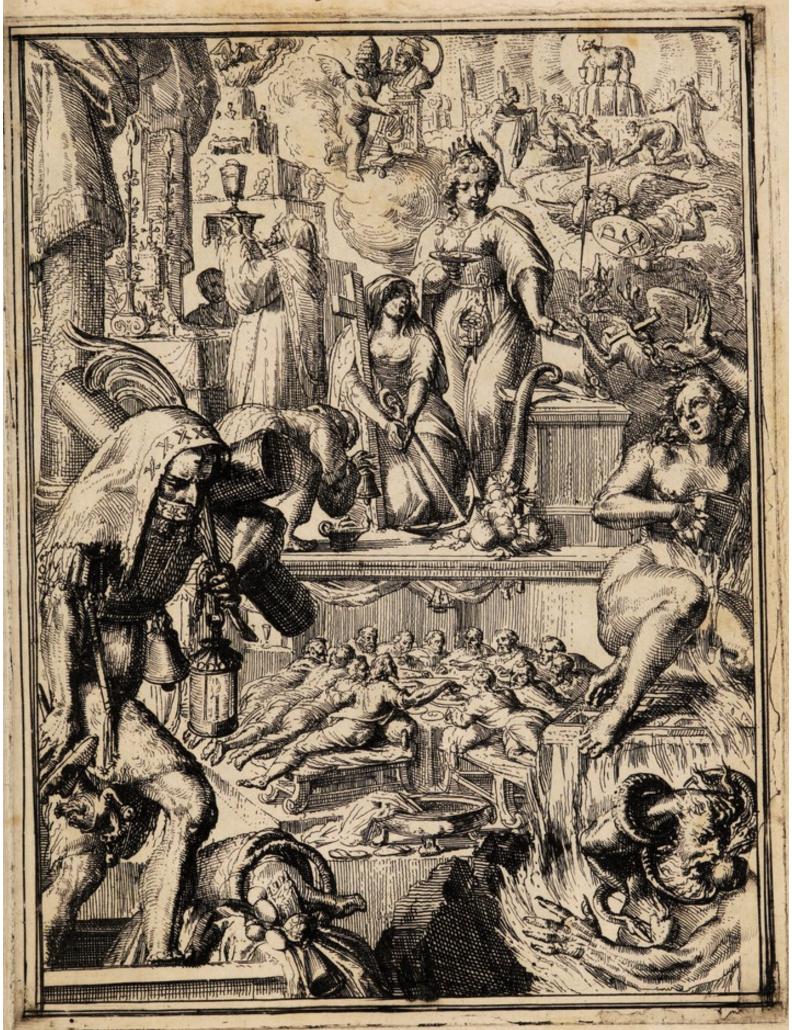

innej - Ness. Minet. Dr Flewer 473 Figures hieroglifiques Du Grand Oeuvre l'abraham just 1 Nicolas phlamel 2 morten 1418 it ou cimetière des Innacents, baris 1642, in 12 = ashept 26. Durat 1769 1769 Bonn. R. que quavers pare Housen de Hooche ofer e graveur Holandons florypail à la fin du 14º fieble)