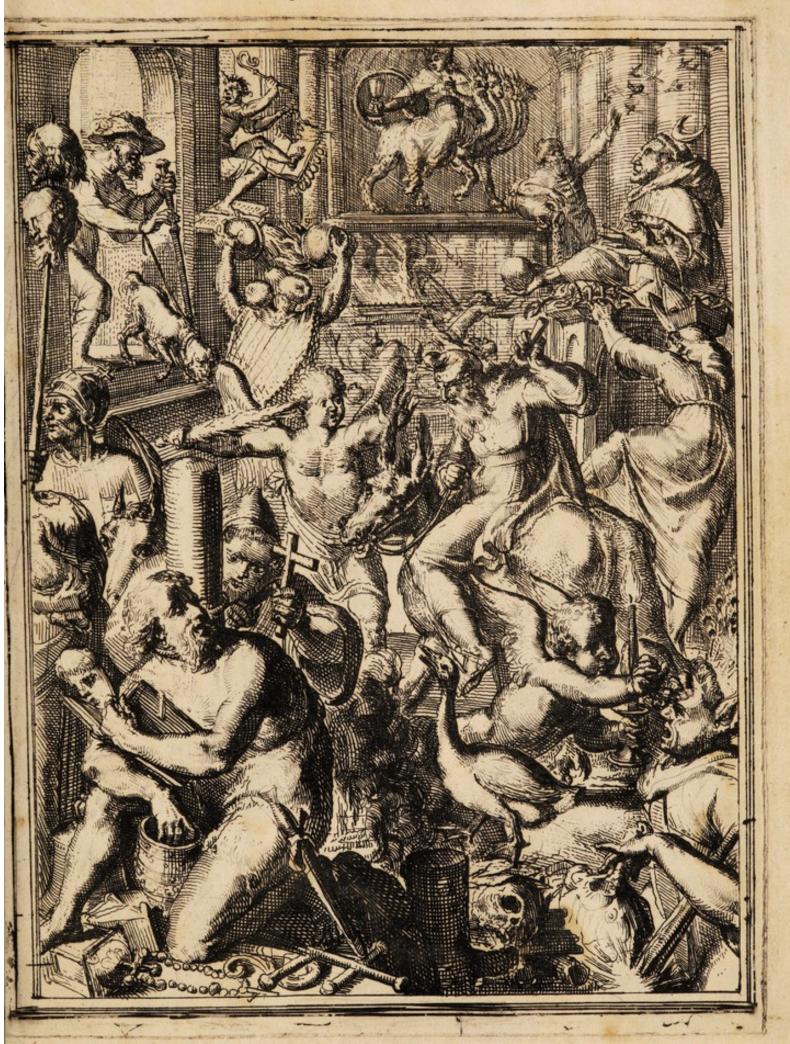

innej - Ness. Minet. Dr Flewer 473 Figures hieroglifiques Du Grand Oeuvre l'abraham just 1 Nicolas phlamel 2 morten 1418 it ou cimetière des Innacents, baris 1642, in 12 = ashept 26. Durat 1769 1769 Bonn. R. que quavers pare Housen de Hooche ofer e graveur Holandons florypail à la fin du 14º fieble)