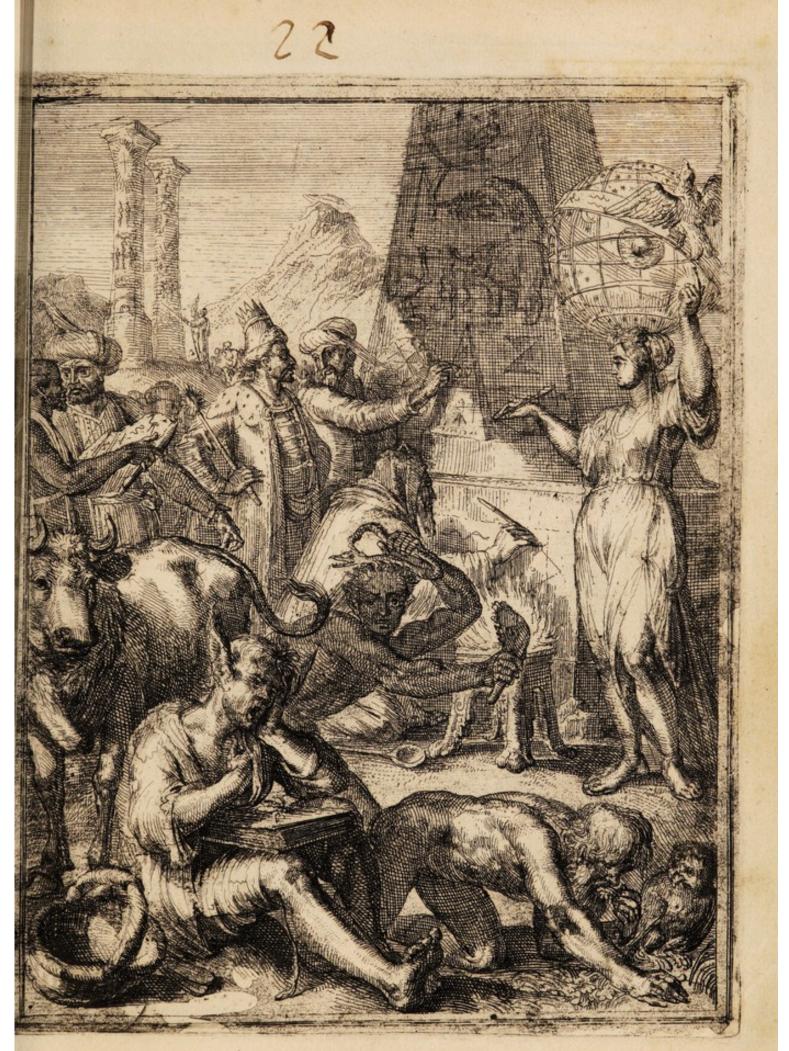

innej - Ness. Minet. Dr Flewer 473 Figures hieroglifiques Du Grand Oeuvre l'abraham just 1 Nicolas phlamel 2 morten 1418 it ou cimetière des Innacents, baris 1642, in 12 = ashept 26. Durat 1769 1769 Bonn. R. que quavers pare Housen de Hooche ofer e graveur Holandons florypail à la fin du 14º fieble)