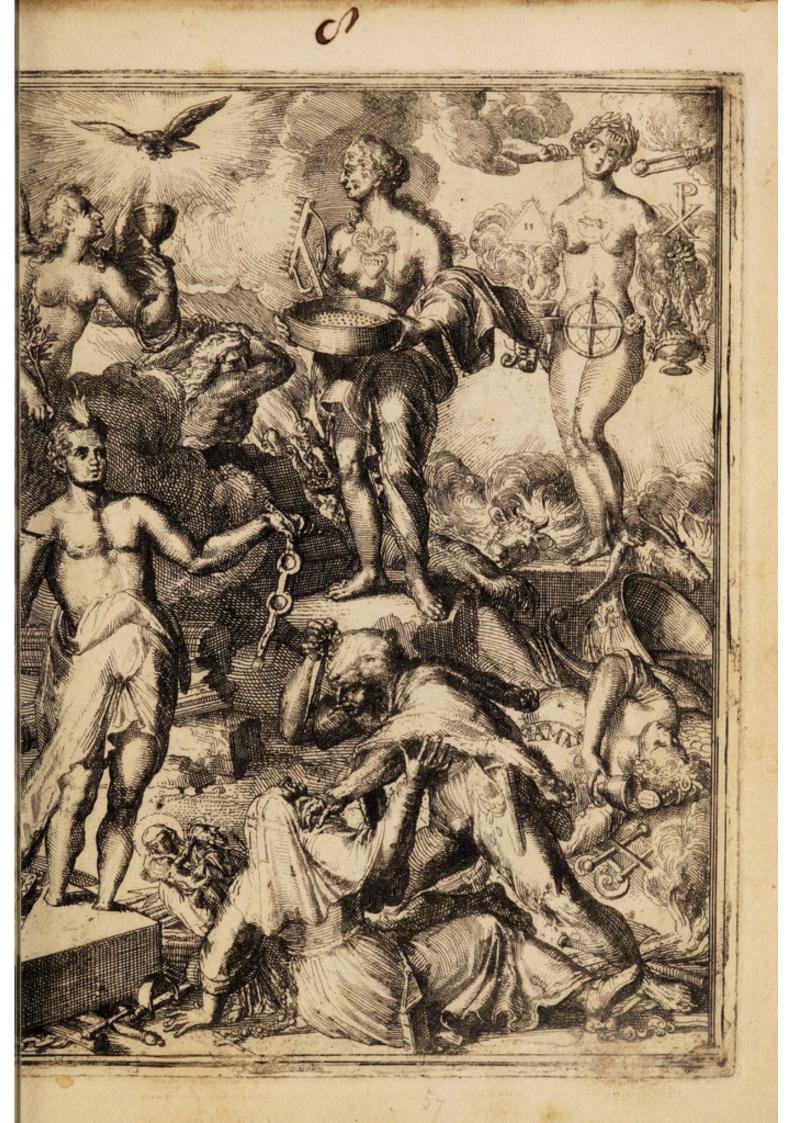

innej - Ness. Minet. Dr Flewer 473 Figures hieroglifiques Du Grand Oeuvre l'abraham just 1 Nicolas phlamel 2 morten 1418 it ou cimetière des Innacents, baris 1642, in 12 = ashept 26. Durat 1769 1769 Bonn. R. que quavers pare Housen de Hooche ofer e graveur Holandons florypail à la fin du 14º fieble)