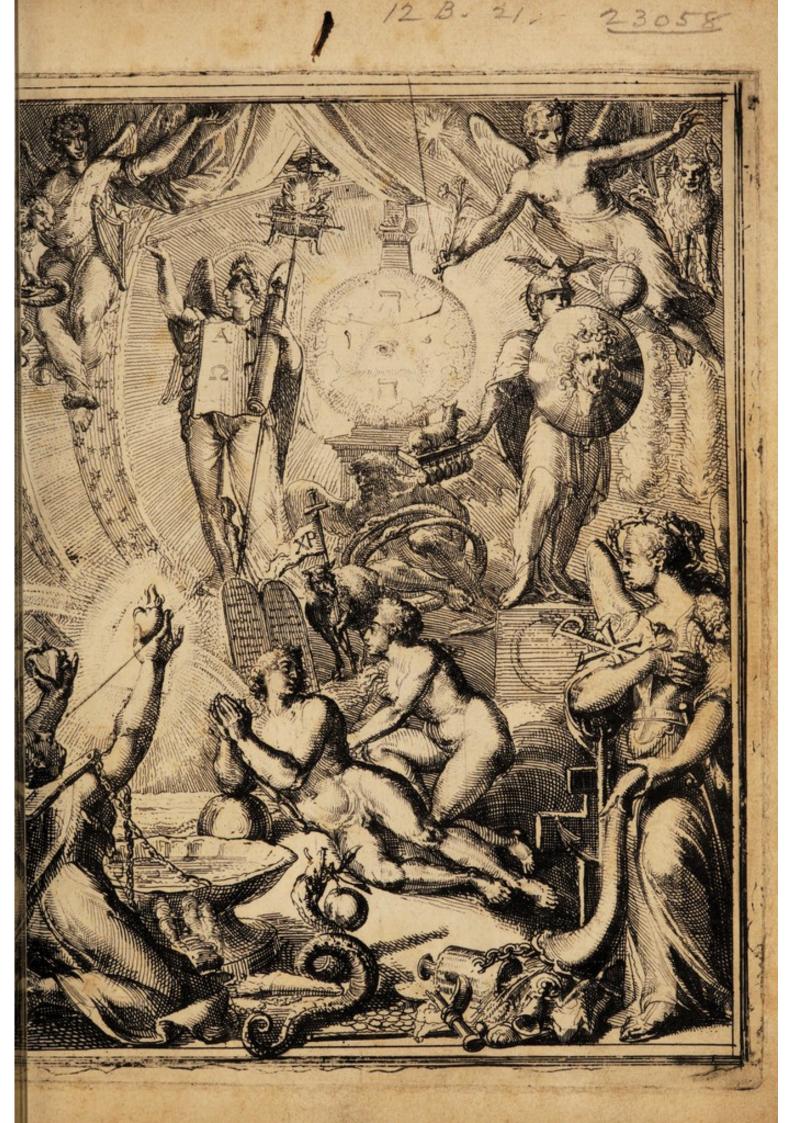

# [45 engravings] / [Romeyn de Hooghe].

innej - Ness. Minet. Dr Flewer 473 Figures hieroglifiques Du Grand Oeuvre l'abraham just 1 Nicolas phlamel 2 morten 1418 it ou cimetière des Innacents, baris 1642, in 12 = ashept 26. Durat 1769 1769 Bonn. R. que quavers pare Housen de Hooche ofer e graveur Holandons florypail à la fin du 14º fieble)