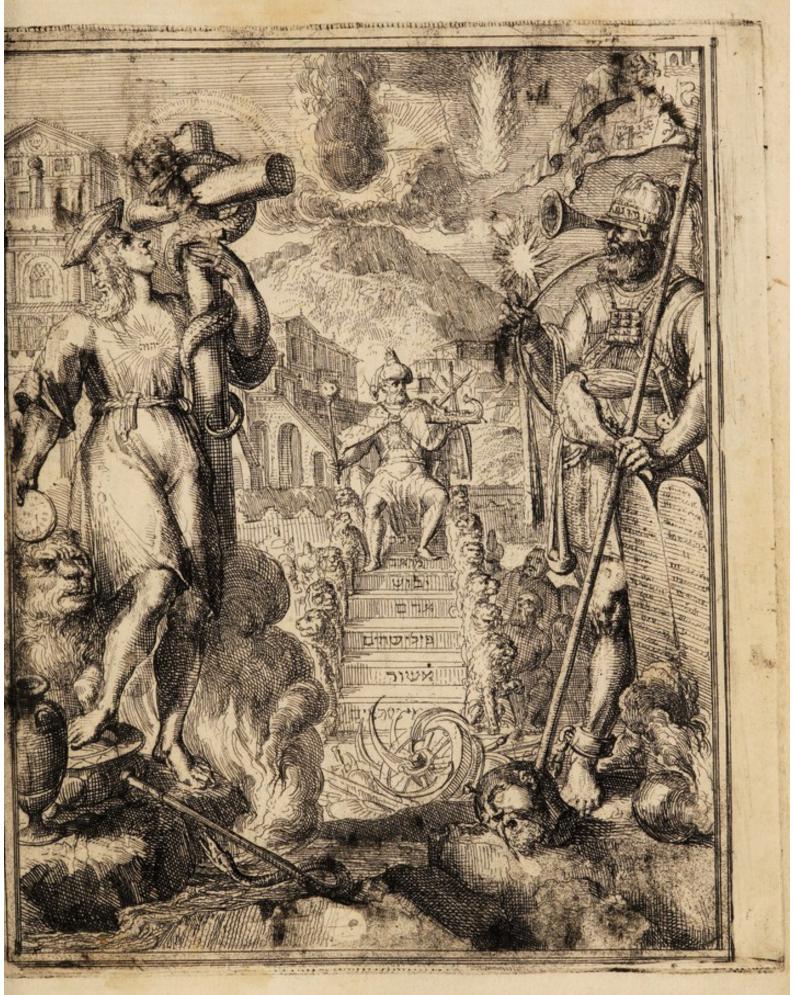

innej - Ness. Minet. Dr Flewer 473 Figures hieroglifiques Du Grand Oeuvre l'abraham just 1 Nicolas phlamel 2 morten 1418 it ou cimetière des Innacents, baris 1642, in 12 = ashept 26. Durat 1769 1769 Bonn. R. que quavers pare Housen de Hooche ofer e graveur Holandons florypail à la fin du 14º fieble)