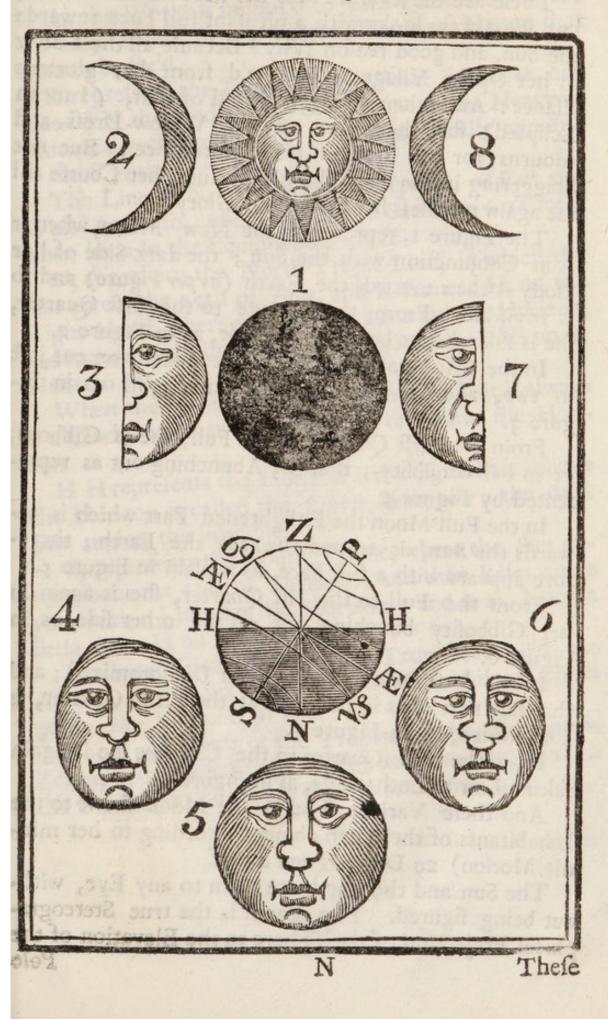

clipfe, but not Central. It will be little feen, by reafon it falls fo remote from any known Country.

- This general View of Eclipfes, I hope, will fatisfy the Curiofity of the Courteous Reader: For (in my Opinion) a more particular Account of them wou'd be rather tedious than entertaining.
- Note, that the North fide of the Moon is the upper fide, as view'd by us; and the South fide, the lower fide: For if the Moon has South Latitude, the Sun's Eclipfe is on the South, or lower fide; but the Moon's Eclipfe is always on the contrary fide. If her Latitude be South, her North, or upper fide is obfcur'd: But if her Latitude be North, the Eclipfe is on the South fide. The Moon's Eclipfe begins on the Eaft fide, and the Sun's Eclipfe on the Weft fide.

The

92

The several Faces of the Moon.



Thefe are the feveral Faces the Moon makes at us; but fhe always looks with a pleafant full Face towards the Sun, and good reafon Why? Becaufe all the Lufter of her Opake Vifage is borrow'd from that glorious Planet : And when fhe is depriv'd of that, (I mean Eclipfed) fhe then puts on her Widow-Drefs and mourns for the Lois of his Countenance : But not Staggering in the dark, fhe ftill purfues her Courfe till fhe again repoffefs her precarious Glory.

The Figure 1. reprefents the New Moon, when it is in Conjunction with the Sun; the dark Side of her Body is then towards the Earth (as per Figure) and fo is Invifible. From the Change to the first Quarter, she is falcated, or bent like a Sickle, as in Figure 2.

In the first Quarter she is Dichotomized, or cut just in two, and has then hal