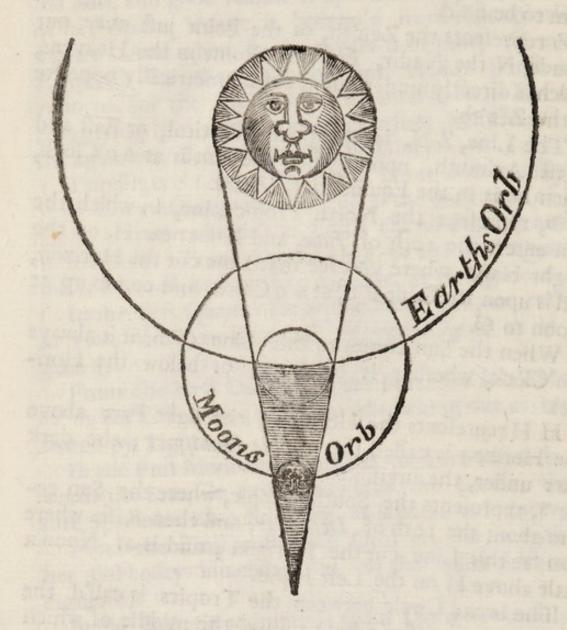

Clock, whether it be above, or below the Hori-

zon. H H represents the Horizon; the light Part above the Horizon is called the *Visible Hemispere*; the dark part under, the invisible.

vs, reprefents the South Tropic, where the Sun enters about the 10th of *December*, and then Rifes where you fee this Line cut the Horizon; and is at Noon a little above H on the Left Hand.

The broad Circle between the Tropics is call'd the Ecliptic, or the Sun's Path; thro' the middle of which passes the Equinoctial Line.

North and South of the Tropics are the Temperate Zones, in the Northern of which we live; and next to the Temperate Zones are the Polar Circles, &c.

feit far bowond the Mann's Orbit, much of, necelicy

when the is within is Degrees of either of her Meage

A Type of the Moon's Ecopfe.



This Diagram represents the Manner in which the Moon is Eclipsed: The Moon respects the Earth for her Center, and moves round it once every Month. Now the shadow of the Earth extending it felf far beyond the Moon's Orbit, must of necessity sometimes fall in the Moon's Way; and this happens when she is within 12 Degrees of either of her Nodes, commonly call'd the Dragon's Head and Tail; and when the Sum of the Moon's Latitude and Diameter are

are lefs than the Diameter of the Earth's Shadow, then fhe continues Totally dark, fometimes above an Hour and a half: But when the Sum of the Moon's Latitude and her Diameter are equal to the Diameter of the Cone of the Earth's Shadow, then the is no fooner all Immerfed into it, than the Emerges on the other fide of the Shadow.

When part of the Mo