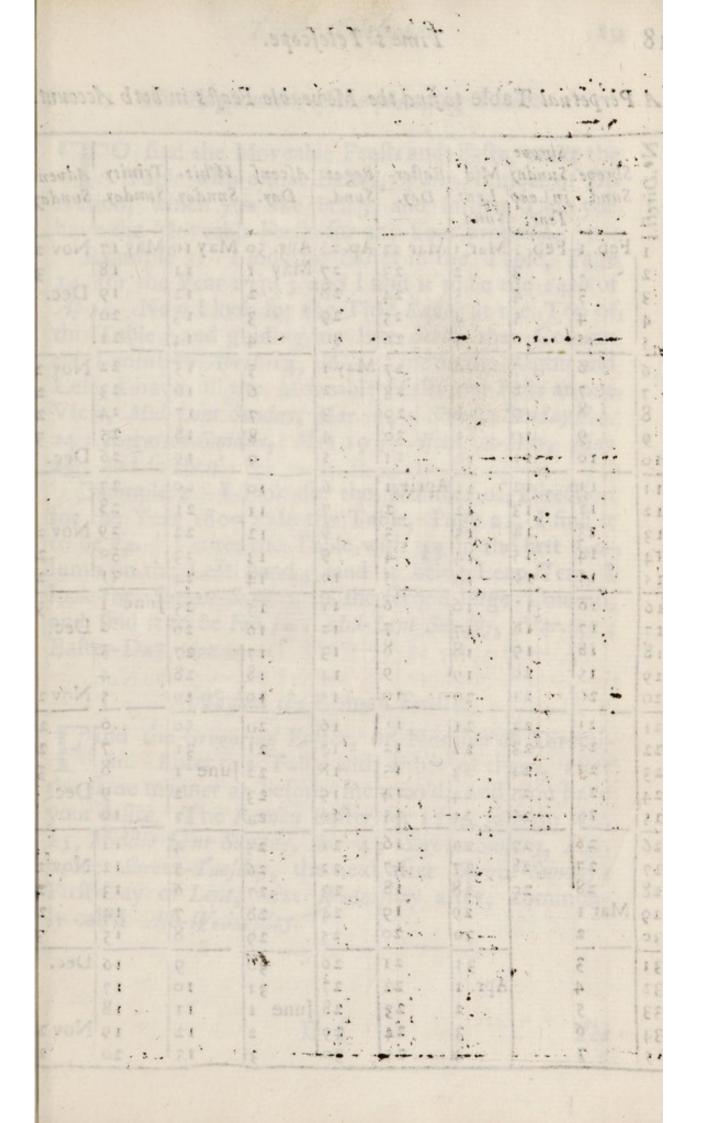

#### The Explanation of the Two following TABLES.

I N the first Table, Page 4. look for the Year on the Left Hand, and in that one Line to the Right, and under the Months, you have your Defire.

Example 1. I would know, what Day of the Week begins every Month in the Year 1734? Having found the Year in the first Column, I find against it under Jan. Tuesday, under Feb. Friday, March and Nov. Friday; and under April and July, Monday; May, Wednesday; June, Saturday; Aug. Thursday; Olich. Tuesday; Septemb. and Decemb. Sunday.

Example 2. The Year 1832. From the Year, guide your Eye to the Right; there you find L. fignifying Leap-Year: And against L. 21, the Cycle of the Sun; and in the same Line, forward, you find the first day of every Month in the Year; for Jan. Friday, Feb. Monday, &c.

Example 3. Let it be requir'd to know, what day of the Week begun every Month in the Year 1700? To find this, I muft look for the Cycle of the Sun in the Table, Page 7; which I find to be 1, for the faid Year. Now, I feek for 1 in this Table, in the Column, titled Cycle of the Sun; and having found it, I find against it, for Jan. Monday, Feb. Thurfday, and fo thro'. Here you fee, you have nothing to do, but to find the Year, or the Cycle of the Sun for any Year propos'd, in the fide, the Month at the top; and in the Angle, or Place of meeting, you have the Day that the Month begins on.

Example 4. The Year 1904, Cycle of the Sun 9. I enter the Table with that Number: To the Right I find Thurjday, Sunday, Monday, &c.