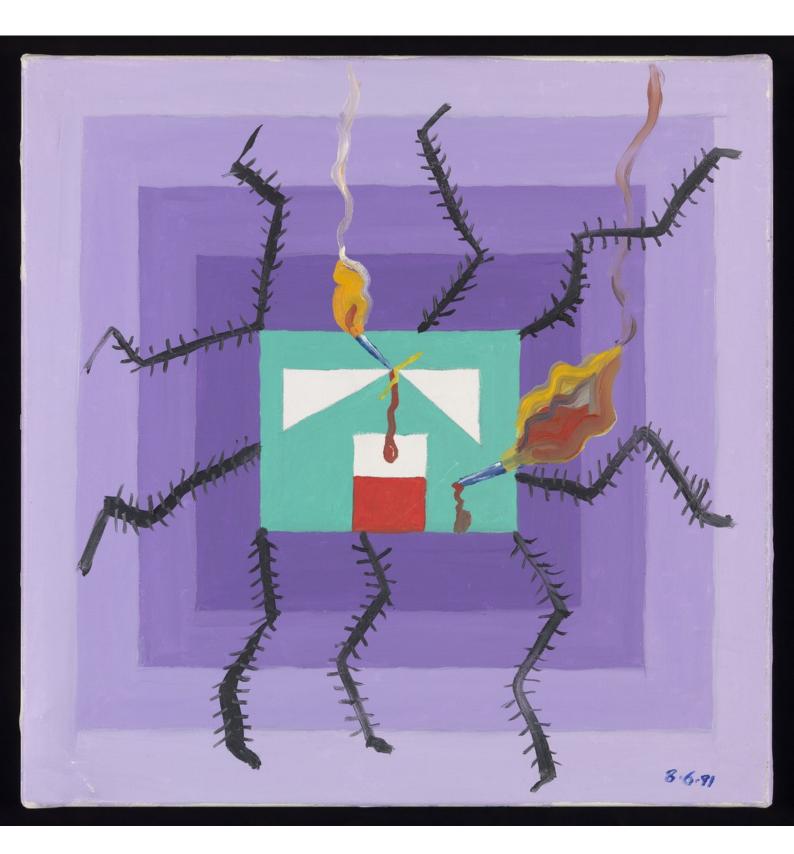

# 12th self-portrait.

#### **Contributors**

Charnley, Bryan, (1949-1991)

### **Publication/Creation**

8 June 1991.

#### **Persistent URL**

https://wellcomecollection.org/works/bbqhdms3

## License and attribution

You have permission to make copies of this work under a Creative Commons, Attribution, Non-commercial license.

Non-commercial use includes private study, academic research, teaching, and other activities that are not primarily intended for, or directed towards, commercial advantage or private monetary compensation. See the Legal Code for further information.

Image source should be attributed as specified in the full catalogue record. If no source is given the image should be attributed to Wellcome Collection.