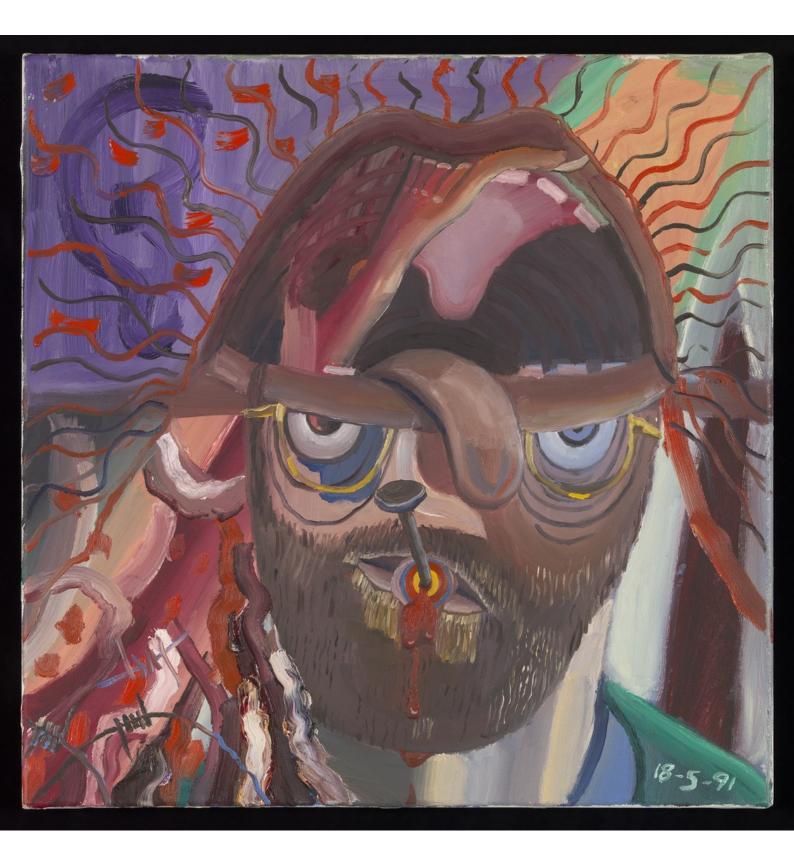

# 9th self-portrait.

### **Contributors**

Charnley, Bryan, (1949-1991)

## **Publication/Creation**

18 May 1991.

### **Persistent URL**

https://wellcomecollection.org/works/cz9pjxrd

## License and attribution

You have permission to make copies of this work under a Creative Commons, Attribution, Non-commercial license.

Non-commercial use includes private study, academic research, teaching, and other activities that are not primarily intended for, or directed towards, commercial advantage or private monetary compensation. See the Legal Code for further information.

Image source should be attributed as specified in the full catalogue record. If no source is given the image should be attributed to Wellcome Collection.