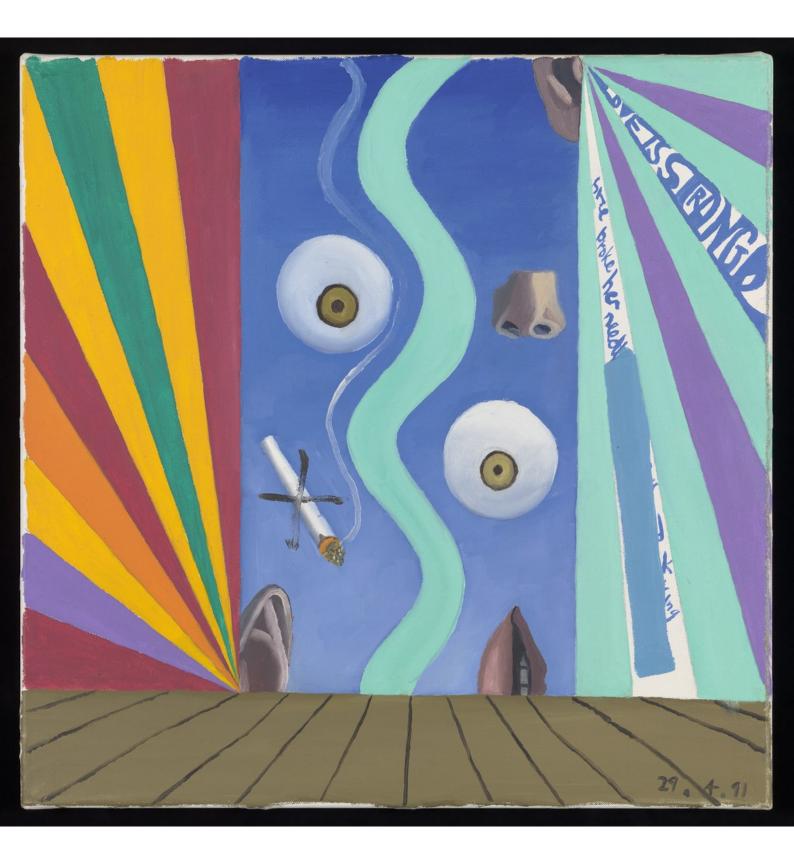

# 5th self-portrait.

### **Contributors**

Charnley, Bryan, (1949-1991)

## **Publication/Creation**

29 April 1991.

### **Persistent URL**

https://wellcomecollection.org/works/v5mn7pn6

## License and attribution

You have permission to make copies of this work under a Creative Commons, Attribution, Non-commercial license.

Non-commercial use includes private study, academic research, teaching, and other activities that are not primarily intended for, or directed towards, commercial advantage or private monetary compensation. See the Legal Code for further information.

Image source should be attributed as specified in the full catalogue record. If no source is given the image should be attributed to Wellcome Collection.