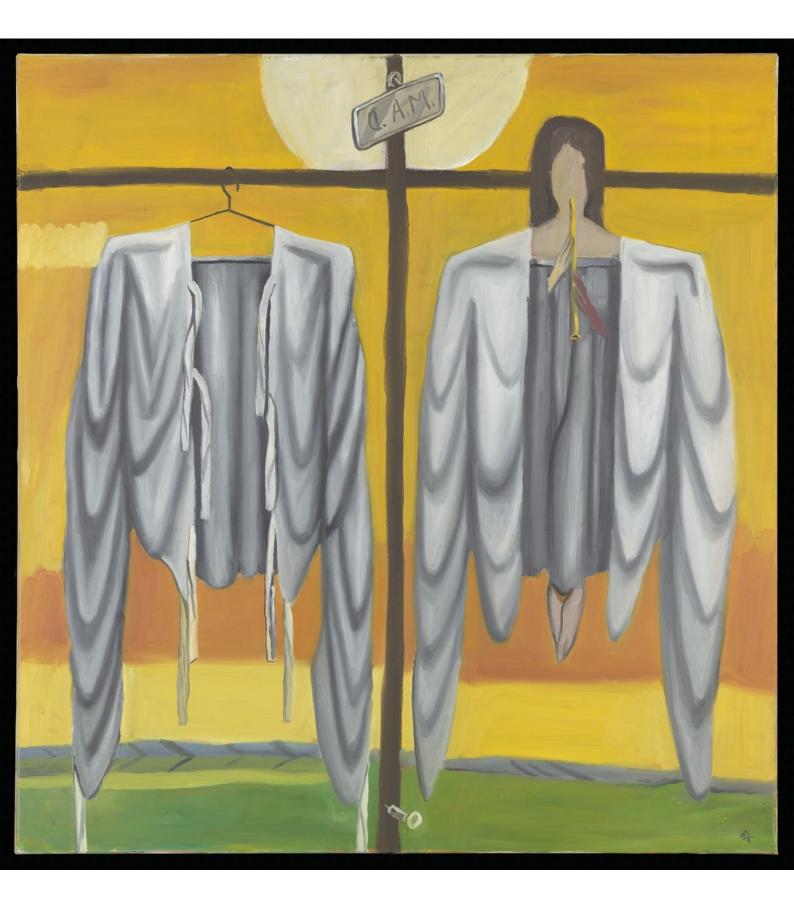

# Angel and straitjacket.

#### **Contributors**

Charnley, Bryan, (1949-1991)

### **Publication/Creation**

[1990]

#### **Persistent URL**

https://wellcomecollection.org/works/ak2f5baj

## License and attribution

You have permission to make copies of this work under a Creative Commons, Attribution, Non-commercial license.

Non-commercial use includes private study, academic research, teaching, and other activities that are not primarily intended for, or directed towards, commercial advantage or private monetary compensation. See the Legal Code for further information.

Image source should be attributed as specified in the full catalogue record. If no source is given the image should be attributed to Wellcome Collection.