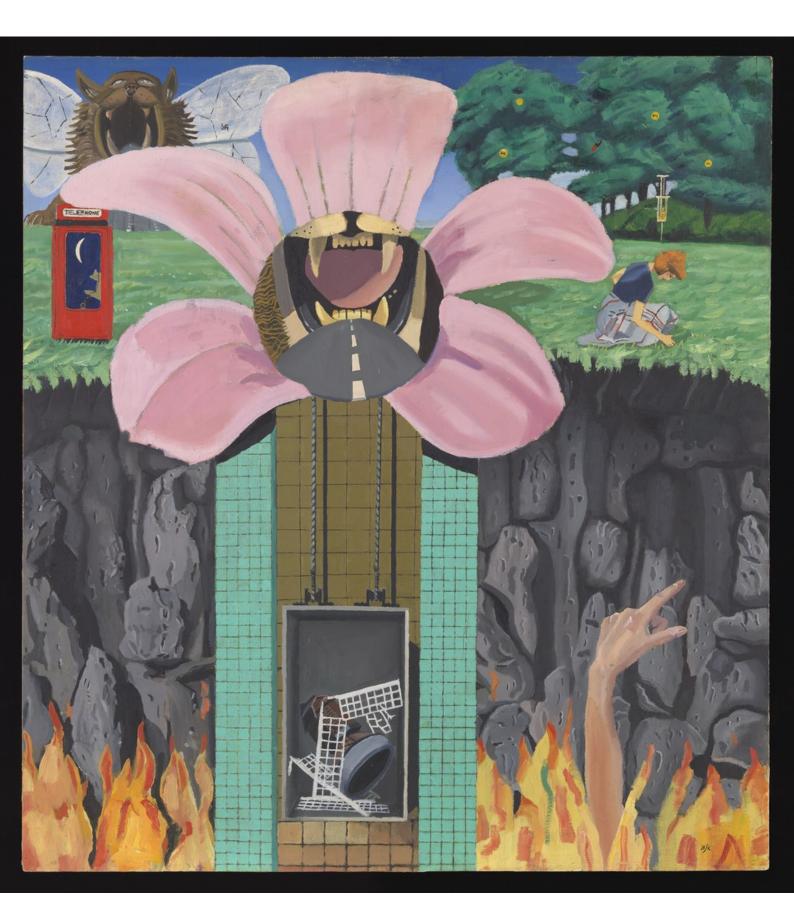

### Broken windmill.

## **Contributors**

Charnley, Bryan, (1949-1991)

# **Publication/Creation**

[1979]