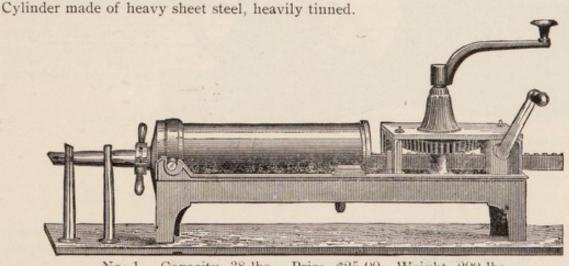

## Enterprise New Power Choppers.

No. 56\_\_\_\_\_\$125.00. Corresponds in size with No. 52. No. 66\_\_\_\_\_ 225.00. " " 62.

#### DIMENSIONS.

No. 56. Height, 32 inches; weight, 366 pounds; capacity, 700 pounds beef per hour; pulleys, 20 x 3¼ inches.

Double thickness belt must be used.

Speed of pulleys not to exceed 300 revolutions per minute. Power required for first cutting of beef, 5 to 7 horse.

Four plates are sent with each machine; two fine (8-64-in. holes), one medium (4-in. holes), and one coarse (3%-in. holes); also four knives.

No. 66. Height,  $37\frac{1}{2}$  inches; weight, 737 pounds; capacity, 1500 pounds beef per hour; pulleys,  $28 \times 4\frac{1}{4}$  inches.

Double thickness belt must be used.

Speed of pulleys not to exceed 200 revolutions per minute. Power required for first cutting of beef, 7 to 10 horse.

Four plates are sent with each machine, two fine (8-64-in. holes), one medium (1/4-in. holes), and one coarse (3/8-in. holes); also four knives.