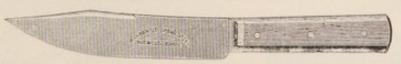

#### Beech Handle Butcher Knife.

Sizes, 4 in. to 9 in.

These Knives are hand-forged from the highest grade of Imported Double Shear Steel, and will be found superior to any other brand. Every blade bearing our name is fully warranted against being soft or breaking from a flaw.

#### PRICE LIST.

| 16 in. | Blade | <br>\$1.50 |
|--------|-------|------------|
| 14 ''  | 4.6   | 1.25       |
| 12 ''  |       | <br>1.00   |
| 11 ''  |       | <br>.90    |
| 10 ''  | **    | <br>.80    |
| 9      | 44    | <br>.60    |
| 8 "    | 11    | <br>.40    |
| 7      | . **  | <br>.35    |
| 6 "    | 4.4   | <br>.30    |
| 5 "    | "     | <br>.25    |
| 4 ''   | 44    | <br>.25    |