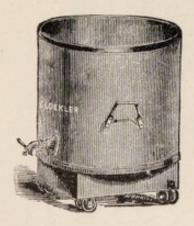

#### Lard Coolers.

Manufactured of the best galvanized iron, with strong iron rims and straps; has cover with strainer. All Coolers have extra wooden bottom.

| No. | Capacity.  | Size.          | Without<br>Truck. | With<br>Truck. |
|-----|------------|----------------|-------------------|----------------|
| 1   | 30 gallons | $21 \times 24$ | \$ 7.50.          | \$ 9.50        |
| 2   | 45 :       | 21 x 30        | 8.50              | 10.50          |
| 3   | 60 "       | $24 \times 30$ | 9,00              | 11.00          |
| 4   | 80 "       | $28 \times 30$ | 11.00             | 13.00          |
| 5   | 90_ "      | $30 \times 30$ | 13.00             | 15,00          |