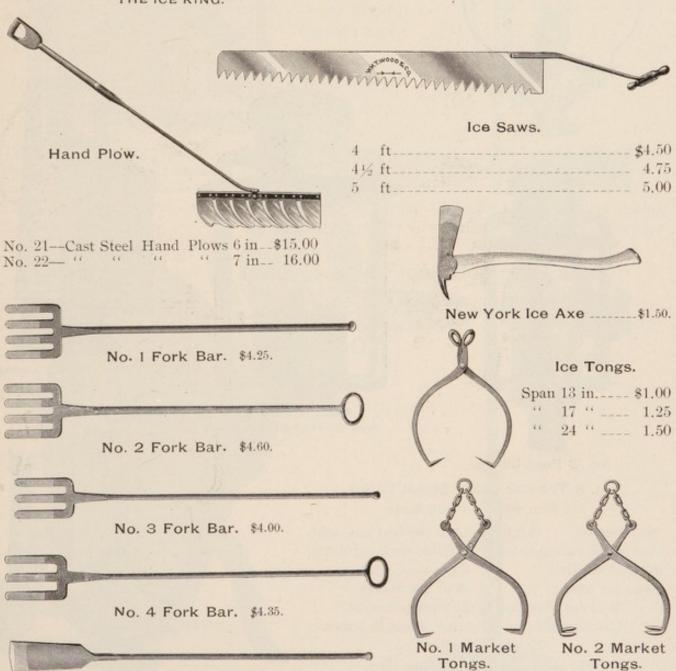

|
| No. 18C-                                     | 56 ''          | . 22 "                            | 22 ''                             | 9 "                            | 95 "                                   | 16.00                                      |

All Truck wheels have chilled bearings and run on steel axles.

#### High Grade Ice Tools.



This excellent leader for the use of small ice harvesters, only \_\_\_\_\_\$25.00

A first-class fast-cutting Ice Plow, with either fixed or adjustable Swing Guide. Made after the style of the high priced Ice Plows used by large ice harvesters.

The Ice King is substantial, stiff, always in order and will cut two inches at a draft.

With 22 inch Swing Guide \$25.00 With patent adjustable Swing Guide \$26.00



Complete catalogue of Ice Tools on application.

No. 42 Bar Chisel. \$3.25.

\$3.00

\$3.75

#### Radiant Mammoth Shop Lamp.

No. 98 Shop Lamp. Length 29 Inches.

Without exception the best Mammoth Fount made. Capacity nearly one gallon. Will burn more than twelve hours without refilling, giving a very strong white light, with small consumption of oil. Has lift burner for lighting without removing chimney; and rachet wick adjuster, simple in construction and most efficient in operation.

PRICE LIST.

Polished Brass----\$5,50 Nickel Finished \_\_\_\_\_ 6.00



No. 98 Shop Lamp.

# S.G. & L.CO Nº3 TUBULAR GLOBEHANGING LAMP.

No. 3. Hanging Lamp.





No. 13 Dash Board Lamp. · Price\_\_\_\_\_\$1.00

No. 3 Post Lamp.

#### No. 3 Tubular Globe Street I amp.

11/2 inch wick. 3 inch flame.

Lig