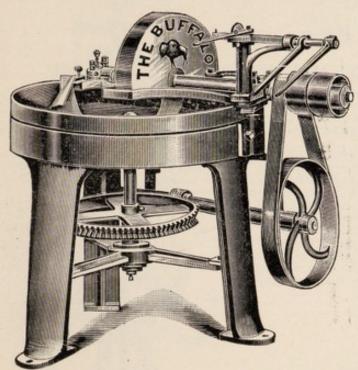

#### Hand and Power Chopper.

| No. 1/4 1/2 1 2 2 1/4 2 1/2 2 1/4 | Block<br>27 in.<br>30 in.<br>32 in.<br>36 in.<br>42 in,<br>48 in. | Capacity<br>40 to 55 lbs.<br>60 to 70 lbs.<br>84 to 90 lbs.<br>100 to 125 lbs.<br>150 to 175 lbs.<br>300 lbs. | 4<br>4<br>4<br>6<br>6 | Price<br>\$130<br>160<br>200<br>250<br>360<br>500 | Pulley<br>10 in.<br>10 in.<br>13 in.<br>13 in.<br>13 in.<br>13 in. | Face<br>3 in.<br>3 in.<br>3 in.<br>3 in.<br>3 in.<br>3 in. | Wt.<br>800<br>100 r<br>1200<br>1500<br>2300<br>3000 |
|-----------------------------------|-------------------------------------------------------------------|---------------------------------------------------------------------------------------------------------------|-----------------------|---------------------------------------------------|--------------------------------------------------------------------|------------------------------------------------------------|-----------------------------------------------------|
|                                   |                                                                   | Speed, 300 :                                                                                                  | revolutio             | ns per n                                          | ninute.                                                            |                                                            |                                                     |

| No, 0, | Hand Chopper | with Mixer                  |
|--------|--------------|-----------------------------|
|        | Pulley       | for power No. 0, \$2 extra. |

We can furnish extra blocks and repairs for all the Buffalo Choppers.

In ordering repairs, describe as fully as possible the parts wanted, and send a paper pattern, if possible. If we do not have the part wanted in stock we will have it forwarded to you from the factory.