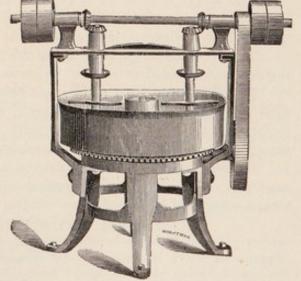

| No. 1.         | Weight, | 600 lbs. | Price | 100.00 |
|----------------|---------|----------|-------|--------|
| No. 2.         | 44      | 800 "    | "     | 150,00 |
| No. 3. (Geared | ) "     | 1200 "   | "     | 250.00 |

#### The National Meat Mixer.

This cut represents our National Meat Mixing Machine. It is for the purpose of mixing sausage meat after being cut. These machines are made entirely of iron—strong, simple and durable; cannot get out of order. These Mixers have two sets of mixing arms or spindles, one on each side of the tub. While these arms are turning and working through the meat the tub revolves the same time, continually bringing the meat toward the arms, so that every bit of meat is mixed thoroughly. The arms can easily be taken out. All gears have oil dishes.



| No. 1 w | vill mix | 300     | lbs. | in five | minutes. | Price | <br>\$200.00 |
|---------|----------|---------|------|---------|----------|-------|--------------|
| No. 2   | 66       | 150-200 | 44   | "       | "        | "     | <br>150.00   |
| No. 3   | 66       | 100-125 | 11   |         | 4.6      | ii.   | <br>125.00   |

#### Double Jacket Lard Cooler.



WITH AGITATOR.

This Cooler is made of galvanized steel, double, with a two inch water space around the sides and bottom for the circulation of cold water. In the middle is a vertical shaft with agitating arms which is revolved either by a belt on the pulleys or by hand. The cold water enters at the bottom [the cock is at the back and does not show in the cut] and after circulating through the shell and around the hot lard