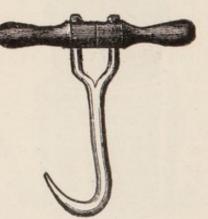

#### Enterprise Detachable Meat Hooks.

#### TINNED.

This Detachable Meat Hook is made of malleable iron, nicely tinned, and consists of only two parts, a T Hook and Plate, as shown in the illustration. It is simple to adjust and easily taken apart for cleaning.

DIRECTIONS.—Place the hook in the Plate and draw down into the lower slot; the **T** thus binds slightly on the wood frame and the Hook is perfectly secure.

#### PRICES:

Number\_\_\_\_\_\_ 1 2 3 4
Per Gross, with tinned screws, \$8.50 \$10.00 \$12.00 \$20.00
Packed ½ gross in a box.