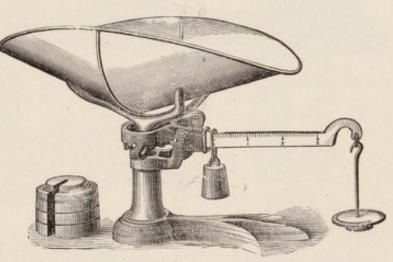

#### Butchers' Meat Beam.

No weights required.

Graduated both sides.

No. 17, Capacity 600 lbs. \$30.00

" 1200 " \_\_\_ 40.00 No. 18,

ON WHEELS.

With Brass Sliding Poise.

600 lbs. Capacity\_\_\_\_\_ \$14.00

1000 lbs. Capac-ity----- 20.00