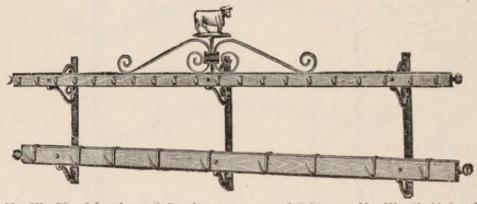

#### Combination Racks.

The adjoining cut represents the combined light and heavy Meat Rack as in the iron rack. The top rail has the hooks fastened on, the lower rail has the regular bar hooks.

| No. W-30, 6 feet long, | 2 Bracket | ts\$ 9.00 | No. V | V-35, | 11 | feet long, | 3 | Brackets | 15.00 |
|------------------------|-----------|-----------|-------|-------|----|------------|---|----------|-------|
| " -31, 7 "             | 2 "       | 10.00     | - 61  | -36,  | 12 |            | 3 | 44       | 16.00 |
| " -32, 8 "             | 2 "       | 10.50     | 6.6   | -37,  | 13 |            | 3 | **       | 17.00 |
| " -33, 9 "             | 2 "       | 11.50     | - 11  | -38,  | 14 | 16         | 3 | 4.6      | 18.00 |
| " —34, 10 "            | 2 "       | 12.00     | "     | -39,  | 15 |            | 3 | -11      | 19.00 |

Prices for three rail Combination Racks, two lower rails for quarters, top rail for small meat, with saw ornaments. Distance between the two lower rails is three feet, or more if desired, top rail two feet. Brackets extend out 9 inches, 12 inches and 15 inches; or to order, 9 inches, 15 inches and 20 inches. For these we charge \$3.00 to \$5.00 extra, according to size.

| No. W-115, 10 feet | long, | 3 Rails | , 2 Brackets, | \$18.00 | No. W | -121, 16 | feet long, | 3 Rails | 4 Brackets, | \$30.50 |
|--------------------|-------|---------|---------------|---------|-------|----------|------------|---------|-------------|---------|
| " -116, 11         | "     | 3 "     | 3 "           | 21.50   | - 11  | -122, 17 |            | 3 "     | 4 "         | 32.00   |
| " —117, 12         | 64    | 3 "     | 3 "           | 23.00   | 4.6   | -123, 18 | - 44       | 3 "     | 4 . "       | 33,50   |
| " —118, 13         |       | 3 "     | 3 "           | 24.50   |       | -124, 19 | 44         | 3 "     | 4 "         | 35.00   |
| " -119, 14         |       | 3 "     | 3 "           | 26.00   | 44    | -125, 20 | - 44       | 66 (6   | 4 "         | 36.50   |
| " -120, 15         | 11    | 3 "     | 3 "           | 27.50   |       |          |            |         |             |         |