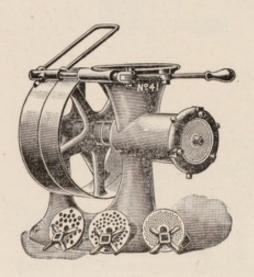

#### Enterprise Power Meat Choppers.

Used by all the leading Packers.

NO. 62.

Capacity, 2000 lbs. of pork and 1000 lbs. of beef per hour. Four plates with each machine. Power required, from 2 to 5 horse. Weight, 800 lbs. This machine is a noiseless, rapid cutter.

Price. 8225.0

Write for Discounts on above Choppers.

Four torse.

These Choppers are being largely used, and they give the greatest satisfaction. Nos. 52 and 62 are suitable for packers and large sausage makers. Nos. 51 and 41 are suitable for butchers generally. Hand machines Nos. 32, 22, 10 and 12 are for all markets, for cutting sausage meat, Hamburger and general shop