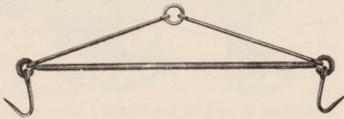

#### Suspension Ceiling Rack.

Patented June 19, 1890.

The above cut represents our New Suspension Ceiling Rack. Numbers 91 to 100 have two rails and can be suspended from two to five feet, suitable for 9 to 12 foot ceiling, which is very readily done by removing set screws from hangers and then lowering same. Numbers 101 to 110 have three rails and are adjusted in the same manner as the two rails. Suitable for 10 to 15 foot ceilings.