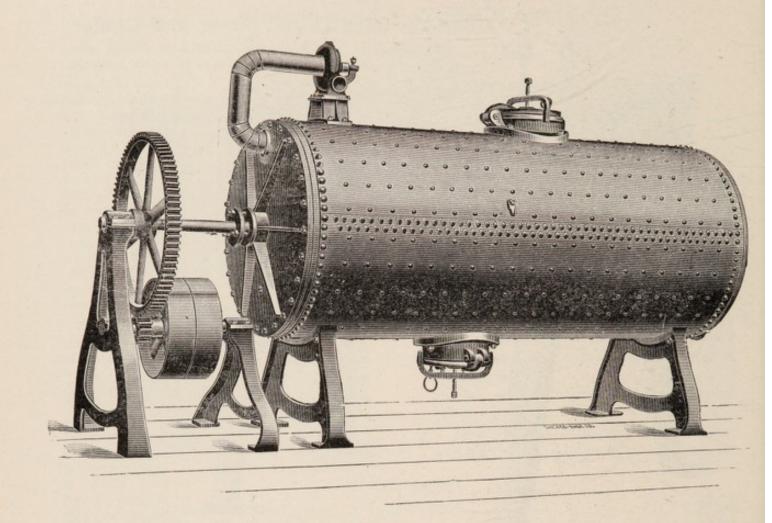

#### Made of Steel Plate.

These outfits are used for rendering lard, tallow and grease of all kinds; bones, hoofs, tails, trimmings, etc., can be tanked and everything greasy in them put in the best possible shape to sell