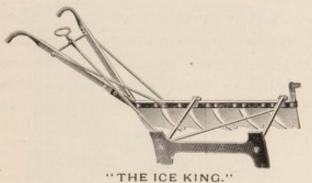

| 19 "                              | 18 "                              | 7                              | 120 "                                  | 13.00                                      |
| No. 18B—                                     | 52 "           | 20 "                              | 20 "                              | 8                              | 55 · · · · · · · · · · · · · · · · · · | 9.00                                       |
| No. 18C-                                     | 56 ''          | . 22 "                            | 22 ''                             | 9 "                            | 95 "                                   | 16.00                                      |

All Truck wheels have chilled bearings and run on steel axles.

#### High Grade Ice Tools.



This excellent leader for the use of small ice harvesters, only \_\_\_\_\_\$25.00

A first-class fast-cutting Ice Plow, with either fixed or adjustable Swing Guide. Made after the style of the high priced Ice Plows used by large ice harvesters.

The Ice King is substantial, stiff, always in order and will cut two inches at a draft.

With 22 inch Swing Guide \$25.00 With patent adjustable Swing Guide \$26.00



Complete catalogue of Ice Tools on application.

No. 42 Bar Chisel. \$3.25.

\$3.00

\$3.75

#### Radiant Mammoth Shop Lamp.

No. 98 Shop Lamp. Length 29 Inches.

Without exception the best Mammoth Fount made. Capacity nearly one gallon. Will burn more than twelve hours without refilling, giving a very strong white light, with small consumption of oil. Has lift burner for lighting