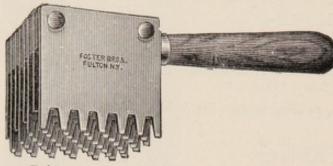

#### Pork Fat Cutter.

No first-class sausage maker should be without one.

Any size can be cut in the horizontal shape; four sizes in length, from 1/4 to 1 in. This is the only perfect fat cutting ma-

chine made.

The Pork Fat Cutter is becoming more a favorite with butchers; over 2,000 of these machines are now in use. By loosening one nut on the top of the upright knives and pulling out the cross-pin below, which holds the knife in place, allows every knife to be taken out. The horizontal knives can also be taken out in the same manner. All the knives can be taken out to be cleaned or sharpened in less than three minutes

The other, and a most important improvement, is the double gear wheel, to change the motion of the cut-off knives. By shoving out the bevel gear wheel or worm-shaft to connect with the outside teeth of the double gear, screwing off one of the wings or rotary knive, and by taking out all the knives required it will cut blocks large enough for rendering purposes. The large

or No. 1 machine has the above improvement; the small or No. 2 machine has the improved knife-head only.

No. 1, Large Machine, weight 375 lbs. - \$80.00 No. 2, Small Machine, weight 175 lbs - \$45.00