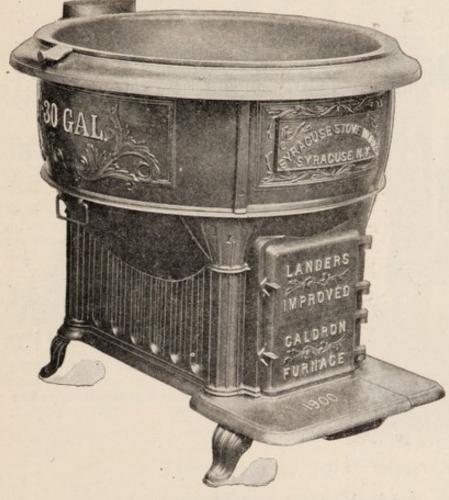

## Landers' Improved Caldron Furnaces. FOR COAL AND WOOD.

#### Points of Merit.

Modern in design, perfect in proportion, made with sectional body, sides and top, provides for expansion and repairs; large double front doors, direct and indirect draught, flue strip which compels all the heat to cover the entire surface of Caldrons; acknowledged by experts the best ever made.

Caldrons are cast from new and perfect patterns by modern machinery, producing them of uniform thickness and smoothness.

Doors and brick are heavy and substantial. Brick are corrugated and fill sides—making a perfect fire-box.

#### PRICES.

|   | 15 | gal., | for we | ood     | \$<br>15,00   |
|---|----|-------|--------|---------|---------------|
|   | 22 | 4.4   | "      |         | <br>18.00     |
|   | 30 | 4.6   | 1.4    |         | <br>22.00     |
|   | 45 | . 66  |        |         | <br>$28 \ 00$ |
|   | 60 | 4.6   | "      |         | <br>33,00     |
|   | 15 | 4.6   | Caldr  | on only | <br>5.00      |
|   | 22 | 6.6   |        | 44      | <br>6.00      |
|   | 30 | 6.6   | 11     | "       | <br>8.00      |
|   | 45 | 44    | - 66   | 11      | <br>9.00      |
|   | 60 |       | 14     |         | <br>11.00     |
|   | 15 |       | coal f | ixtures | <br>3.00      |
|   | 22 | 44    | 6.6    | 4.6     | <br>4.00      |
| ) | 30 |       |        | 44      | <br>5.00      |
|   | 45 |       |        | ++      | <br>6.00      |
|   | 60 |       | 11     |         | <br>7.00      |
|   |    |       |        |         |               |