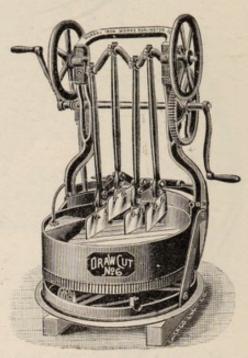

#### Improved Draw-Cut Choppers.

No. 7. Power Chopper.

No. 6. Hand Chopper.

So many thousand of these celebrated Choppers have been sold in the United States, Europe and Australia, and they are so well known as the most efficient and lightest running machines on the market, that it is hardly necessary to set forth their great superiority here.

We may, however, call attention to some particulars. The draw-cut movement of the knives (which is the cutting motion of a knife used by hand) is secured by letters patent to these Choppers alone. By this motion of the knives all strings are cut without pounding or cutting away the block. For this reason these machines run easier than any others possibly can. These Choppers chop and mix the meat at the same time, and do it cleanly and easily. There is no complicated machinery required to use up power and fill the sausage full of oil, but a simple plow that turns the meat under the knives and mixes it more thoroughly than is possible in any other way. As the block wears away it can be easily raised by a screw until only a thin shell is left. The knives can be quickly taken off and replaced. The machines are easy to clean. They do not need a special foundation—any good floor will do. They save the juices of the meat and make good sausage.

#### PRICE LIST.

| No.            | Block. | Knife. | Weight,   | Capacity. | Price.   |
|----------------|--------|--------|-----------|-----------|----------|
| Letter F—Power | 48 in. | 6      | 2800 lbs. | 800 lbs.  | \$400.00 |
| " E— "         | 38 "   | 6      | 1750 ''   | 500. ''   | 250.00   |
| " D— "         | 33 ''  | 4      | 950 "     | 300 ''    | 175.00   |
| No. 7, "       | .33 '' | 4      | 1000 "    | 300 "     | 150.00   |
| Letter C—Hand  | 27 "   | 4      | 590, "    | 100 " -   | 100.00   |
| No. 6 "        | 27 "   | 4      | 480 "     | 150 ''    | 77.00    |
| No. 5 "        | 20 "   | 3      | 320 "     | 100 ''    | 45.00    |