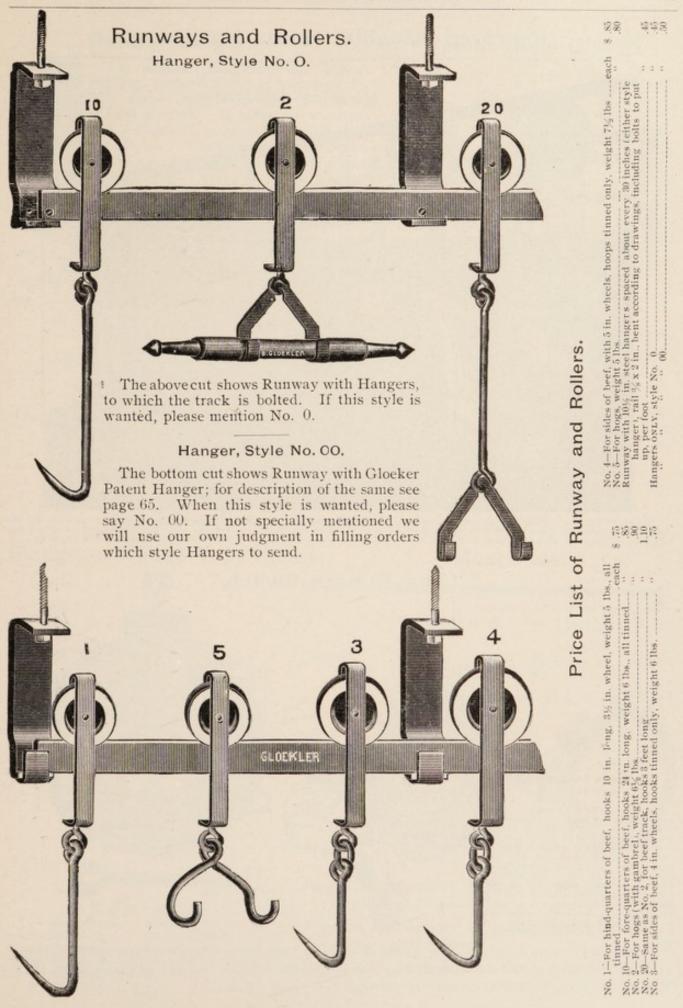

ar and other thick liquids.

Each revolution of the crank pumps a gill, four revolutions a pint, etc.

No priming is necessary—simply insert in the barrel and it is ready for use.

Has a Patent Clamp, operated by a thumb screw only, to fasten to barrel.

Extreme length, 54 inches.

Special 3-inch auger, as shown, 75 cents extra.

Packed as desired.

Extended tube, for pumping from cellar, per foot, 50c.



#### Power Spice Mill.

Especially adapted for butchers to grind spices.

Capacity of iron hopper, 5 lbs.

Height, 20 inches.

Length, 15 inches.

Weight, 60 lbs.

This mill is a pulverizer.



No. 350 ----- Price, \$3.50



No. 0 ---- \$1.50 Weight, 6 lbs, Height, 11½ inches.



No. 950, \_\_\_\_\_\_\$15,00



No. 450 ---- Price, \$4.50



No. 00\_\_\$1.25 Weight, 6 lbs. Height, 9 in.



#### Improved Slaughter House Machinery.



The spindle or shaft is 8 feet long; wheel 42 inches diameter, which can be placed on shaft wherever suitable; the windlass furnished may be used for drawing cattle in, thereby saving cost of extra windlass for bull rope. Any boy can hoist the heaviest beef with ease. Complete, with ropes to hoist 15 feet, hooks, bolts, etc., ready to put up, \$25.00. No runway included in above price.

#### "The Duncan Switch,"

#### For Overhead Tramways.

Durable, Efficient, Economical.

For 21/2 in. x 3/8 in. rail only.

| Three | throw | <br> | \$6.00 |
|-------|-------|------|--------|
| Two   | **    |      | 5.00   |

#### Reasons for Using This and No Other.

The Duncan Patent Switch is the simplest and most complete Switch that has ever been put on th