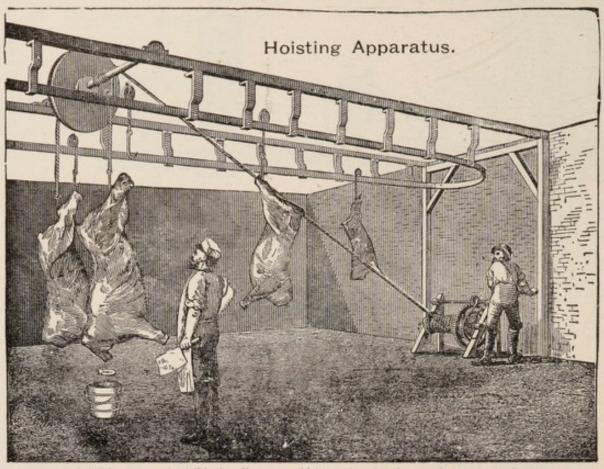

of the crank pumps a gill, four revolutions a pint, etc.

No priming is necessary—simply insert in the barrel and it is ready for use.

Has a Patent Clamp, operated by a thumb screw only, to fasten to barrel.

Extreme length, 54 inches.

Special 3-inch auger, as shown, 75 cents extra.

Packed as desired.

Extended tube, for pumping from cellar, per foot, 50c.



#### Power Spice Mill.

Especially adapted for butchers to grind spices.

Capacity of iron hopper, 5 lbs.

Height, 20 inches.

Length, 15 inches.

Weight, 60 lbs.

This mill is a pulverizer.



No. 350 ----- Price, \$3.50



No. 0 ---- \$1.50 Weight, 6 lbs, Height, 11½ inches.



No. 950, \_\_\_\_\_\_\$15,00



No. 450 ---- Price, \$4.50



No. 00\_\_\$1.25 Weight, 6 lbs. Height, 9 in.



#### Improved Slaughter House Machinery.



The spindle or shaft is 8 feet long; wheel 42 inches diameter, which can be placed on shaft wherever suitable; the windlass furnished may be used for drawing cattle in, thereby saving cost of extra windlass for bull rope. Any boy can hoist the heaviest beef with ease. Complete, with ropes to hoist 15 feet, hooks, bolts, etc., ready to put up, \$25.00. No runway included in above price.

#### "The Duncan Switch,"

#### For Overhead Tramways.

Durable, Efficient, Economical.

For 21/2 in. x 3/8 in. rail only.

| Three | throw | <br> | \$6.00 |
|-------|-------|------|--------|
| Two   | **    |      | 5.00   |

#### Reasons for Using This and No Other.

The Duncan Patent Switch is the simplest and most complete Switch that has ever been put on the market, and is the least liable of any to