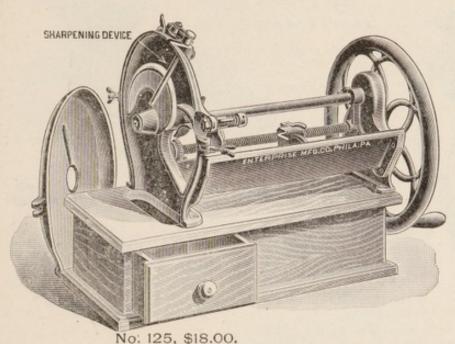

#### Smoked Beef Shavers.

The New Rotary Beef Shaver has about five times the capacity of the No. 23 or 24. Its feed is easily regulated and cannot shift while in use. The feed takes place when the knives are not cutting, therefore the slices are of uniform thickness, from that of tissue paper to an eighth of an inch, according as machine is adjusted. The sliced beef falls into a drawer, which holds about two pounds, providing a receptacle for beef sliced in excess of what is immediately wanted, and out of reach of sampling.

This machine is provided with a self-sharpening device, and for

the purpose designed is the best on the market.

#### No. 23. \$6.50. Japanned:

No. 24. 7.50. Tinned.

With sharpening device attached.