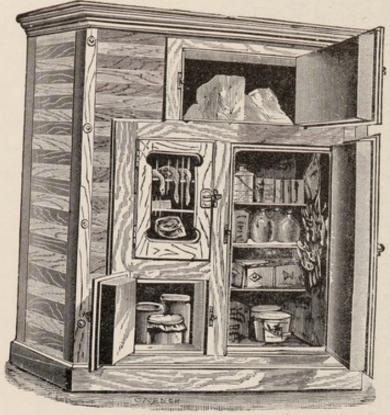

## Refrigerator for Hotels, Restaurants, Bakers, Etc.

No. 3,

We have come to the conclusion that a refrigerator adapted solely for Hotels, Grocers, Bakers and families is absolutely necessary. It is made in like manner as No. 1. The ice and storage doors are on front; has a glass door with shelves in back of same; directly under it is the small door which opens into bottom. We also furnish racks instead of shelves (as shown in cut) for storage chamber, as in some cases it is preferable. Finished in hard wood (Georgia pine), brass hinges with latches, and would be an ornament to any place.

Prices are as follows:

| $3 \times 6$ , $8\frac{1}{2}$ feet | high | \$130 |
|------------------------------------|------|-------|
| 4 x 6, 8½                          |      | 150   |
| F = F // /                         |      | 160   |