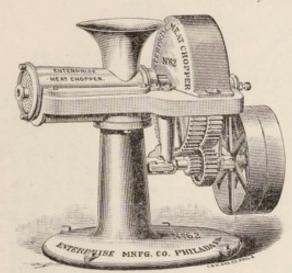

#### Enterprise Power Meat Choppers.

Used by all the leading Packers.

NO. 62.

Capacity, 2000 lbs. of pork and 1000 lbs. of beef per hour. Four plates with each machine. Power required, from 2 to 5 horse. Weight, 800 lbs. This machine is a noiseless, rapid cutter.

Price. 8225.0

Write for Discounts on above Choppers.

Four torse.

These Choppers are being largely used, and they give the greatest satisfaction. Nos. 52 and 62 are suitable for packers and large sausage makers. Nos. 51 and 41 are suitable for butchers generally. Hand machines Nos. 32, 22, 10 and 12 are for all markets, for cutting sausage meat, Hamburger and general shop