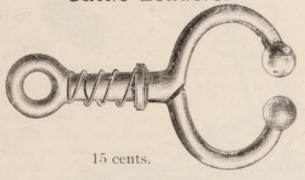

### Brougher Patent Skinning Knife.

( Patented September 6, 1887. ) Made only in 6 in. Blades.

This combined Skinning Knife, with Cleaver or Break-down and Hand Guard Attachments, meets a long-felt want in the trade and has been approved and commended wherever introduced. Price, 75c.