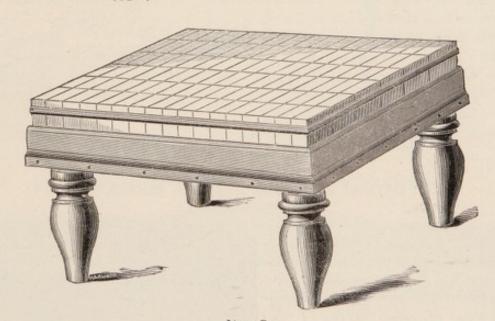

#### Sectional Rocker Block.

These Blocks are Made of Sections of Selected and Kiln-Dried Hard Maple,

One and one-half and two inches thick, three to four inches wide and fifteen inches long, securely jointed in such a manner that they are as solid as if in one block. This block is beyond doubt the finest and most carefully constructed block in the market. Every piece of hard maple is thoroughly inspected, so that they will be of equal toughness and wear down even. A heavy iron band with strong iron lugs is drawn around the block. This band is provided with a bolt with nut on each end, so that the band can be drawn up tight in case of shrinkage. A rim or shelf is fitted around the block, which can be easily lifted off for cleaning.

We think it unnecessary to go into long details as to the construction of this block, as the above cut is a splendid illustration of it. Legs are turned out of  $5 \times 5$  square stock and are removable for shipment. Finished in natural color in one coat oil, one coat shellac and one-coat hard-oil finish.

40-inch diameter\_\_\_\_\$18.00

42-inch diameter \_\_\_ \$20.00

44-inch diameter\_\_\_\_\$22.00