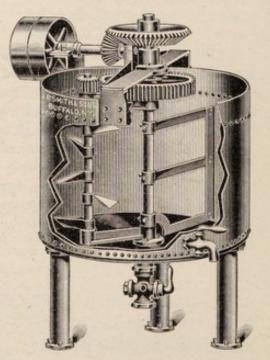

in contact with every part of the tank, and, as they revolve quickly, mixes every particle of the lard thoroughly. It could also be used for a dryer or renderer. Every butcher who renders lard should have one to make fine lard.

|           |          | F. O. B. Factory.  |          |
|-----------|----------|--------------------|----------|
| Capacity. | Weight.  | Dimensions Inside. | Price.   |
|           |          | Dia. Hight.        |          |
| 75 gal.   | 700 lbs. | 28 x 29            | \$ 90.00 |
| 100 "     | 800 "    | 34 x 26            | 115.00   |
| 150 "     | 1200 ''  | 38 x 32            | 150.00   |
| 200 "     | 1400 "   | $40 \times 42$     | 175.00   |
| 5 tierce. | 1800 "   | 40 x 48            | 200.00   |
| 6 "       | 2100 "   | 44 x 48            | 225.00   |





made of heavy boiler steel, and warranted to stand any ordinary boiler pressure. The shaft is steel and paddles can be adjusted to stand alternately. It is provided with a draw-off cock. drip pipe, steam and water con-

For drying lard, steam is let into the jacket, which will dry the water out of the lard in a short time. For m xing or cooling lard, steam is stopped off and water let into jacket and

\_\_\_\_\_\$10,00

comes out on opposite side; the paddles come close to sides and bottom, so they scrape the lard away from the walls, thus insuring quicker time. Capacity 150 gallons and up. Price on application.

Ham Preserving Pump.

Price\_\_



is made perfectly sure and safe, and the process hastened about one-half.

Extra points or needles, each\_\_\_\_\_ 1.00

The needle is injec