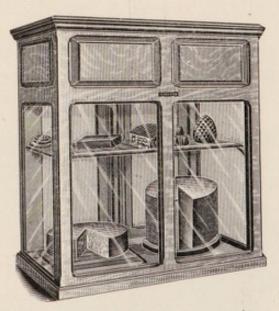

#### Show Case Refrigerator.

Oak finish, double thickness of glass on all sides, ice chamber in top, ice door in back, two glass doors opening into case from back, the bottom of case fitted with one cheese turn table and one cheese slide.

No. 725.

| NO. | WEIGHT | LBS. OF ICE | WIDTH | DEPTH | HEIGHT | PRICE   |
|-----|--------|-------------|-------|-------|--------|---------|
| 725 | 350    | 175         | 41    | 24    | 43     | \$50,00 |