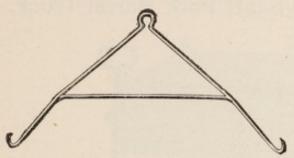

#### New Combination Meat Rack.

The above cut represents our New Combination Meat and Quarter Rack. The top rail has small hooks, substantially fastened in, for the purpose of hanging small meats on. The lower rail is adapted for hanging quarters of beef or light stock. Rails are 22 inches apart.