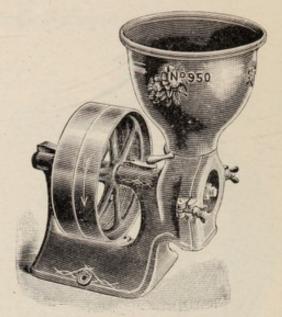

#### Enterprise Power Meat Choppers.

Used by all the leading Packers.

NO. 62.

Capacity, 2000 lbs. of pork and 1000 lbs. of beef per hour. Four plates with each machine. Power required, from 2 to 5 horse. Weight, 800 lbs. This machine is a noiseless, rapid cutter.

Price. 8225.0

Write for Discounts on above Choppers.

Four torse.

These Choppers are being largely used, and they give the greatest satisfaction. Nos. 52 and 62 are suitable for packers and large sausage makers. Nos. 51 and 41 are suitable for butchers generally. Hand machines Nos. 32, 22, 10 and 12 are for all markets, for cutting sausage meat, Hamburger and general shop