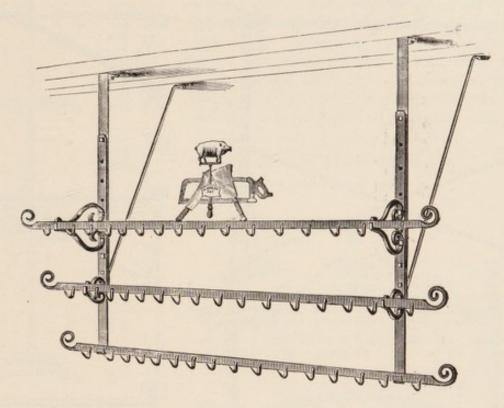

#### Suspension Ceiling Rack.

Patented June 19, 1890.

The above cut represents our New Suspension Ceiling Rack. Numbers 91 to 100 have two rails and can be suspended from two to five feet, suitable for 9 to 12 foot ceiling, which is very readily done by removing set screws from hangers and then lowering same. Numbers 101 to 110 have three rails and are adjusted in the same manner as the two rails. Suitable for 10 to 15 foot ceilings.

#### Prices with 2 Rails.

#### Prices with 3 Rails,

| No.  | 91,  | -6 | feet, | 2 | Hangers |   | 14.00 | No.  | 101, | 6  | feet, | 2 | Hangers | <br>\$18.00 |
|------|------|----|-------|---|---------|---|-------|------|------|----|-------|---|---------|-------------|
| 4.4  | 92,  | 7  | 4.6   | 2 | "       |   | 14.75 | 4.6  | 102, | 7  | 44    | 2 | **      | <br>19.00   |
|      | 93,  | 8  | 4.4   | 2 | "       |   | 15.50 | - 64 | 103, | 8  | 44    | 2 | **      | <br>20.00   |
|      | 94,  | 9  | 1.1   | 3 | ,,,     |   | 19.25 | 44   | 104, | 9  | 44    | 3 | **      | 25.50       |
|      | 95,  | 10 | 4.6   | 3 | . "     |   | 20,00 | 6.6  | 105, | 10 | 6.6   | 3 | 4.4     | <br>26.50   |
|      | 96,  | 11 | 1.1   | 3 |         |   | 20.75 | 4.4  | 106, | 11 | 4.6   | 3 |         | <br>27.50   |
|      | 97,  | 12 | **    | 4 | "       |   | 24.50 |      | 107, | 12 | 6.6   | 4 | **      | <br>33,00   |
|      | 98,  | 13 | 4.6   | 4 | ***     |   | 25.25 | 66   | 108, | 13 | 4.6   | 4 |         | <br>34.00   |
| "    | 99,  | 14 | 11    | 4 | "       | 5 | 26,00 | 11   | 109, | 14 | **    | 4 | **      | <br>35,00   |
| - 64 | 100, | 15 |       | 4 |         |   | 26.75 | 4.6  | 110, | 15 | 4.6   | 4 |         | <br>36.00   |

Shipping weight, 15 lbs. per foot.

Shipping weight, 20 lbs. per foot.