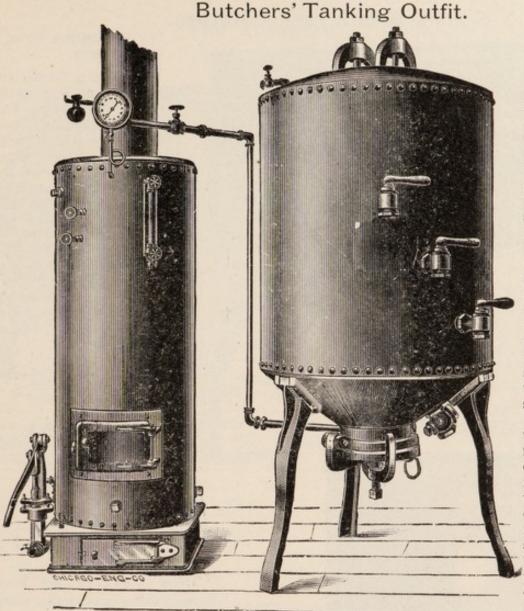

#### Made of Steel Plate.

These outfits are used for rendering lard, tallow and grease of all kinds; bones, hoofs, tails, trimmings, etc., can be tanked and everything greasy in them put in the best possible shape to sell