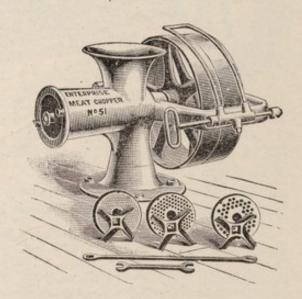

Full directions sent with each machine,

Diameter of plate, 51% inches. Diameter of fly wheel, 31 inches. Weight 226 lbs.

Price\_\_\_\_\_\$60.00

NO. 41.

Price\_\_\_\_\_\$50,00 Capacity, 300 lbs. beef per hour,

Power, 1 to 2 horse.

NO. 51.

Capacity, 500 lbs. beef per hour.
Power, 1 to 2 horse.

Special prices on application.