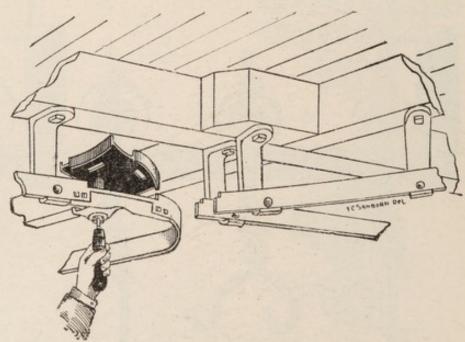

#### Suspension Ceiling Rack.

Patented June 19, 1890.

The above cut represents our New Suspension Ceiling Rack. Numbers 91 to 100 have two rails and can be suspended from two to five feet, suitable for 9 to 12 foot ceiling, which is very readily done by removing set screws from hangers and then lowering same. Numbers 101 to 110 have three rails and are adjusted in the same manner as the two rails. Suitable for 10 to 15 foot ceilings.