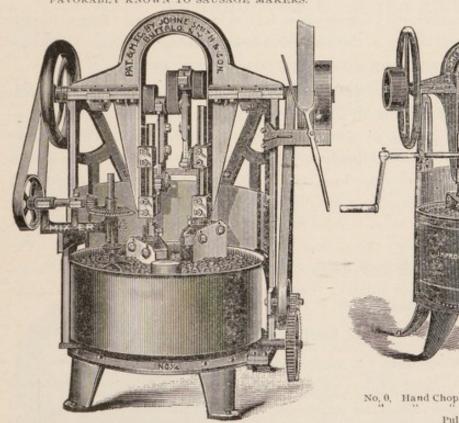

use. No market should be without one of these machines.

THE IMPROVED DOUBLE CRANK Power Chopper and Mixer.

FAVORABLY KNOWN TO SAUSAGE MAKERS.

#### Hand and Power Chopper.

| No. 1/4 1/2 1 2 2 1/4 2 1/2 2 1/4 | Block<br>27 in.<br>30 in.<br>32 in.<br>36 in.<br>42 in,<br>48 in. | Capacity<br>40 to 55 lbs.<br>60 to 70 lbs.<br>84 to 90 lbs.<br>100 to 125 lbs.<br>150 to 175 lbs.<br>300 lbs. | 4<br>4<br>4<br>6<br>6 | Price<br>\$130<br>160<br>200<br>250<br>360<br>500 | Pulley<br>10 in.<br>10 in.<br>13 in.<br>13 in.<br>13 in.<br>13 in. | Face<br>3 in.<br>3 in.<br>3 in.<br>3 in.<br>3 in.<br>3 in. | Wt.<br>800<br>100 r<br>1200<br>1500<br>2300<br>3000 |
|-----------------------------------|-------------------------------------------------------------------|---------------------------------------------------------------------------------------------------------------|-----------------------|---------------------------------------------------|--------------------------------------------------------------------|------------------------------------------------------------|-----------------------------------------------------|
|                                   |                                                                   | Speed, 300 :                                                                                                  | revolutio             | ns per n                                          | ninute.                                                            |                                                            |                                                     |

| No, 0, | Hand Chopper | with Mixer                  |
|--------|--------------|-----------------------------|
|        | Pulley       | for power No. 0, \$2 extra. |

We can furnish extra blocks and repairs for all the Buffalo Choppers.