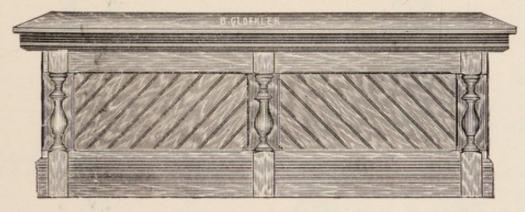

#### COUNTERS.

Style A.

This Counter is one of the prettiest designs suitable for a market, and is made either of hard pine, ash or oak. They come with wood or marble top, and are finished in the natural wood and oiled, and are two feet wide.