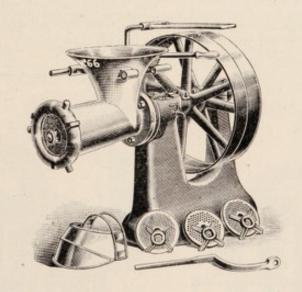

## Enterprise New Power Choppers.

No. 56\_\_\_\_\_\$125.00. Corresponds in size with No. 52. No. 66\_\_\_\_\_ 225.00. " " 62.

#### DIMENSIONS.

No. 56. Height, 32 inches; weight, 366 pounds; capacity, 700 pounds beef per hour; pulleys, 20 x 3¼ inches.

Double thickness belt must be used.

Speed of pulleys not to exceed 300 revolutions per minute. Power required for first cutting of beef, 5 to 7 horse.

Four plates are sent with each machine; two fine (8-64-in. holes), one medium (4-in. holes), and one coarse (3%-in. holes); also four knives.

No. 66. Height,  $37\frac{1}{2}$  inches; weight, 737 pounds; capacity, 1500 pounds beef per hour; pulleys,  $28 \times 4\frac{1}{4}$  inches.

Double thickness belt must be used.

Speed of pulleys not to exceed 200 revolutions per minute. Power required for first cutting of beef, 7 to 10 horse.

Four plates are sent with each machine, two fine (8-64-in. holes), one medium (1/4-in. holes), and one coarse (3/8-in. holes); also four knives.

For cutting fat for lard, a special feed screw, knife 3 blade and plate, with large holes can be furnished when desired.