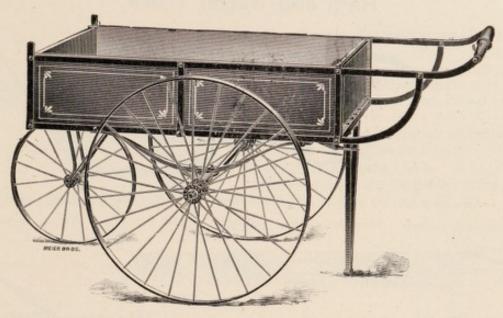

#### Roast Beef Tier.

Should form a part of every market outfit. Very useful for stringing all kinds of meats. Buy only the original and genuine, made from best tool steel.

Since we introduced this useful tool to the trade there has been placed on the market a cheap, inferior imitation, and we have reduced the price of our Standard Tier, to give the trade a better tool at the same price. It saves time, does away with skewers in chuck roasts, and is a useful tool for stringing smoked meats. If once tried it will be always used.