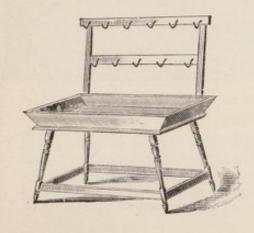

#### Corn Beef Trays.

Are Made of Ash. Kiln Dried. Have Heavy Turned Legs.

The Tray has a removable slat bottom, so that the inside can be easily cleaned. The Tray is made perfectly tight. The Rack is complete with hooks. Just the thing to display your corned beef.

Price-----\$7.00