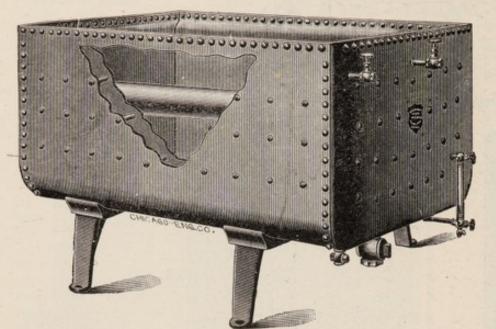

This tub is made of heavy sheet iron, with heavy cast iron ends and an angle iron frame, and is mounted on legs which can be bolted to the floor. The water is heated by a perforated pipe, extending the entire length on the bottom, which heats quickly and evenly. The tubs are furnished with a valve for letting out the water.

#### Scalding Tubs-with Pipe.

| For one hog, 60 x 30 x 24 inches\$3         | .00  |
|---------------------------------------------|------|
| For two hogs, 60 x 48 x 24 inches 4         | 5.00 |
| Arms and lever throwing out hogs (extra) 20 | 0.00 |

Tanks are also furnished with side opening if desired. Purchasers who have steam boilers available can buy tanks only.