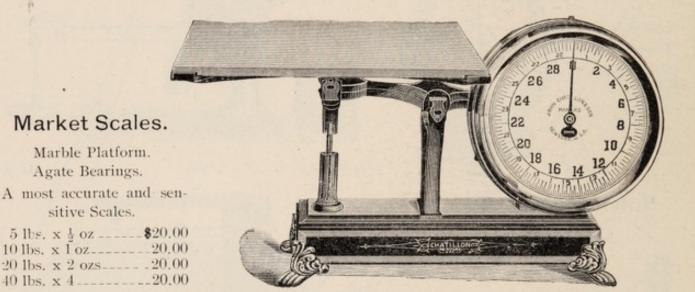

#### Turnbull's Scales.

Marble Platform.

No. 39-32 lbs, x 1 oz. ----

Marble Platform. Agate Bearings.

sitive Scales.

\$10:00

No. 209-With 8 in. Double Dials and Marble Slabs.

#### No. 68--With Double Dial and Marble Slab.

\$16.00 32 lbs, x 1 oz,---