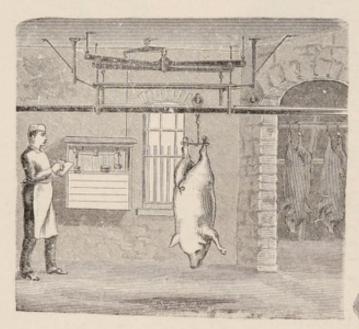

#### Suspension Butchers' Scale.

With Brass Beam and Sliding Brass Poise. Double Brass Beam, if desired, at same price.

| New No. | Track.   | Capacity. | Price.   |
|---------|----------|-----------|----------|
| 394     | Single - | 1000 lbs. | \$100.00 |
| 395     | Single   | 2000 lbs. | 115.00   |
| 396     | Double   | 2000 lbs. | 125.00   |

This Scale is hung from the ceiling and supports a section of the track which carries the meat hooks on wheels.

In ordering, state distance from top of rail to ceiling.