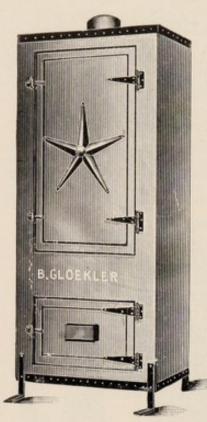

#### Sectional Refrigerator.

Perfect Circulation.

No. 1. Made Single or Double.

Our refrigerators are provided with a system of ducts which carry the air up and over the ice and discharges the cold air below the ceiling of the provision chamber, producing a perfect circulation in all parts of the cooler, and a dry, low temperature at the minimum consumption of ice. With perfectly insulated walls, the results obtained place our cooler ahead of all competitors. We are prepared to furnish any size, style or finish desired. Prices on application.

#### Butchers' Sectional Refrigerator.

Perfect Circulation.

In ordering, kindly send rough sketch of your market, not omitting to mark off the space for refrigerator. This will save a great many mistakes. State if door is to be on the right or left side from window.

No. 2 as a refrigerator for butchers is invaluable. It is sectional, a great advantage over the old style solid, and can be taken apart and moved with ease and without the aid of a carpenter.

No. 2.

Outide Finish.—It is made of the very best selected Georgia pine, oiled and varnished in the natural wood. Two windows occupying the front, with double lights, and a French plate mirror in center. Adding to this, brass latches and hinges are used (they will not corrode and look mean) and panelled ice and storage doors, with PATENT FASTENERS.

Inside Finish.—Has two movable racks in back of above mentioned windows for piece meats, displaying them to good advantage and helping sale of same. It also has several portable quarter racks with movable hooks. These are only a few of the Many advantages our refrigerators possess, it being generally conceded the best for completeness, workmanship, economy of ice, and above all, preserving qualities.

Following Sizes are Mostly in Demand: 4 x 6, \$140; 5 x 6, \$150; 5 x 7, \$160; 6 x 8, \$185; 6 x 10, \$215; 8 x 10, \$250; 8 x 12, \$285. (Special prices on application.)