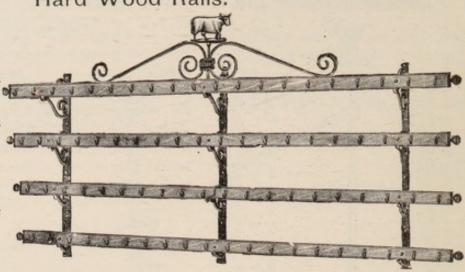

#### Hard Wood Rails.

These racks are made the same as the tinned iron racks except that the rails are hardwood and varnished. Rails are 17 inches apart; lower rail extends out 4 inches, each succeeding rail 3 inches.

The prices include scale bracket, screws, etc.

| No. W- 8, | 6 fee | t. 4 | Rails. | 2 B | rackets | \$<br>13.50 | No. W | V—13, | 11 | feet, | 4 | Rails | , 3 | Bracket | <br>\$23.00 |
|-----------|-------|------|--------|-----|---------|-------------|-------|-------|----|-------|---|-------|-----|---------|-------------|
| " - 9,    |       |      |        |     |         |             | 4.6   | -14,  | 12 | 14    | 4 |       | 3   | **      | <br>24.50   |
| ·· -10,   |       |      |        |     |         |             |       |       |    |       |   |       |     |         |             |
| " -11,    | 9 "   | 4    | 4.6    | 2   | 11      | <br>18.00   |       |       |    |       |   |       |     |         |             |
| " -12,    | 10 "  | 4    | "      | 2   | 11      | <br>19.50   | - 11  | —14c, | 15 | 4.6   | 4 | 1.6   | 3   | 61      | <br>29.00   |

#### With Three Rails.

| No. W-1. | 6 feet. | 3 Rail | s, 2 | Bracket | s\$11.00 | No V | V-6, | 11 | feet, | 3 | Rails, | 3 | Brackets | \$18.00 |
|----------|---------|--------|------|---------|----------|------|------|----|-------|---|--------|---|----------|---------|
|          |         |        |      |         | 12.00    | 11   | -7.  | 12 |       | 3 | 11     | 3 |          | 19.00   |
| " —3,    | 8 11    | 3 44   | 2    |         | 13.00    | 44   | -7a, | 13 | 4.6   | 3 | 44     | 3 | 11       | 20.00   |
| " -4.    | 9 "     | 3 "    | 2    | - 11    | 14.00    | - 11 | -7b, | 14 | 11    | 3 | 11     | 3 | "        | 21.00   |
| " -5.    | 10 "    | 3      | 2    |         |          | - (1 | -7c, | 15 | 44    | 3 | - 66   | 3 | **       | 22.00   |