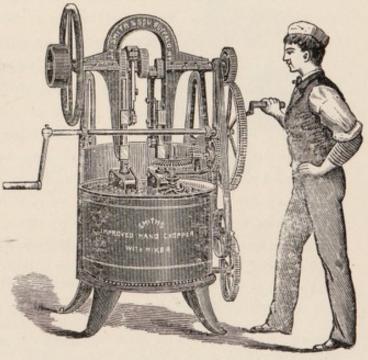

#### Hand and Power Chopper.

| No. 1/4 1/2 1 2 2 1/4 2 1/2 2 1/4 | Block<br>27 in.<br>30 in.<br>32 in.<br>36 in.<br>42 in,<br>48 in. | Capacity<br>40 to 55 lbs.<br>60 to 70 lbs.<br>84 to 90 lbs.<br>100 to 125 lbs.<br>150 to 175 lbs.<br>300 lbs. | 4<br>4<br>4<br>6<br>6 | Price<br>\$130<br>160<br>200<br>250<br>360<br>500 | Pulley<br>10 in.<br>10 in.<br>13 in.<br>13 in.<br>13 in.<br>13 in. | Face<br>3 in.<br>3 in.<br>3 in.<br>3 in.<br>3 in.<br>3 in. | Wt.<br>800<br>100 r<br>1200<br>1500<br>2300<br>3000 |
|-----------------------------------|-------------------------------------------------------------------|---------------------------------------------------------------------------------------------------------------|-----------------------|---------------------------------------------------|--------------------------------------------------------------------|------------------------------------------------------------|-----------------------------------------------------|
|                                   |                                                                   | Speed, 300 :                                                                                                  | revolutio             | ns per n                                          | ninute.                                                            |                                                            |                                                     |

| No, 0, | Hand Chopper | with Mixer                  |
|--------|--------------|-----------------------------|
|        | Pulley       | for power No. 0, \$2 extra. |

We can furnish extra blocks and repairs for all the Buffalo Choppers.