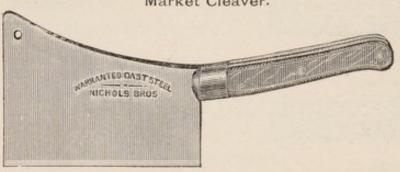

12 in. \_\_\_\_\_\$3.00

Market Cleaver.

# CLEAVER PRICE LIST.

| Size.  | Market. | Lamb. | Choppers |
|--------|---------|-------|----------|
| 6 in.  | \$ .75  | \$    | \$ .75   |
| 7 in.  | 1.00    | .60   | .80      |
| 8 in.  | 1.25    | .80   | 1.00     |
| 9 in.  | 1.50    | 1.00  | 1.25     |
| 10 in. | 2.00    | 1.25  | 1.50     |
| 12 in. | 3.00    | 1.50  | 1.75     |