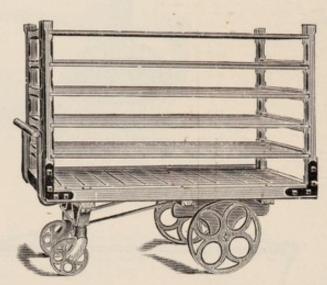

#### New Combination Meat Rack.

The above cut represents our New Combination Meat and Quarter Rack. The top rail has small hooks, substantially fastened in, for the purpose of hanging small meats on. The lower rail is adapted for hanging quarters of beef or light stock. Rails are 22 inches apart.