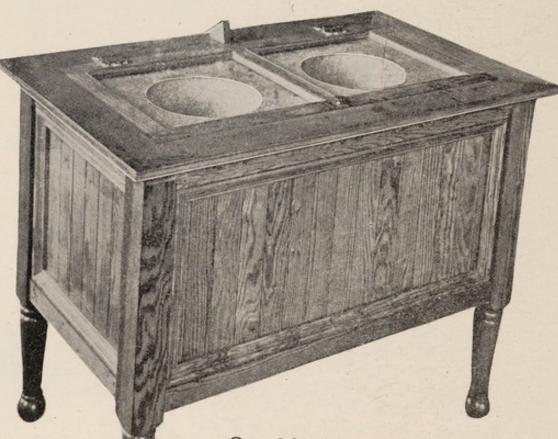

Write for discount.

Price. \$20.

Combination Oyster and Fish Box.

This desirable fixture meets a long felt want for proper handling of oysters. Is lined with heavy galvanized iron throughout. For oysters, is provided with two 6 gallon jars, which, when removed, make a perfect fish box, 3 feet long, 20 inches deep and 18 inches wide inside.