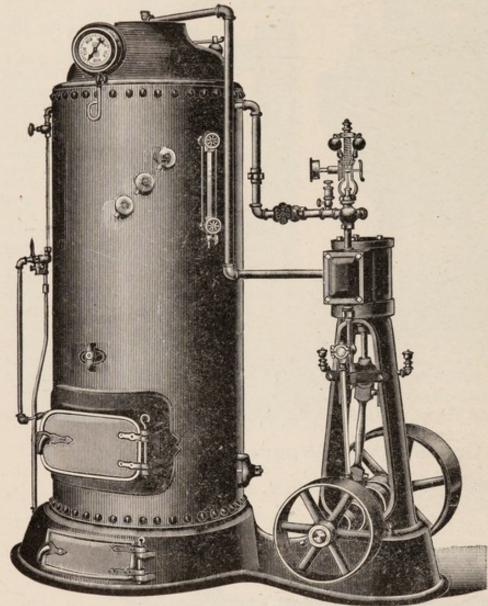

#### Semi-Portable Engines.

Furnished either combined or independent base.

Dimensions and prices on application,

#### Boilers.

The boilers are made of Homogeneous Steel, stamped 60,000 tensile strength to the square inch, with the best lap welded wrought iron flues, ornamental base and hood; and all fixtures complete, consisting of safety valve, check and blow-off valves, steam and water gauges and three try cocks and injector.

#### Engines.

Engines are of new design, thoroughly built and of the best materials.

Every point that could add to their durability has been carefully considered.

We have a large number in use in various parts of the country with best possible results. They are made with either plain or automatic governor, perfectly reliable and for service are equal to any in the market.