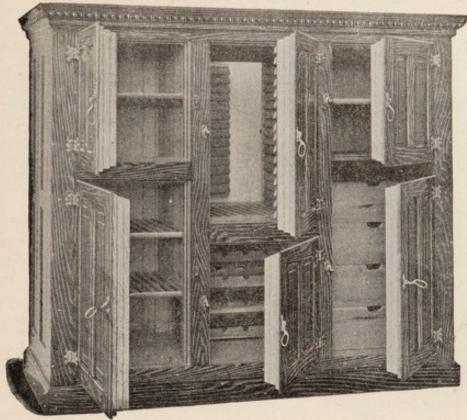

#### Grocers, Hotel, and Large Family Refrigerators.

Styles Nos. 110 and 120. Six Doors.

Solid Oak, Antique Finish.

Conroy Nickel

Fasteners,

Nickel Hinges.

This stock size is lined with poplar and INSULATED WITH MINERAL WOOL, and is very heavily made, so that it stands solidly on the floor.

This refrigerator has the ICE CHAMBER IN THE CENTER and has the AUTOMATIC CIRCULATION, the same as our large meat coolers.

Stock sizes have no ice door in back, drawers or wine rack, but have shelves throughout.

| NO. | CODE | WEIGHT | LBS. ICE | LENGTH | DEPTH | PRICE    | HEIGHT |
|-----|------|--------|----------|--------|-------|----------|--------|
| 110 | York | 650    | 246      | 68     | 28    | \$100.00 | 66     |
| 120 | Penn | 850    | 329      | 76     | 30    | 115.00   | 72     |