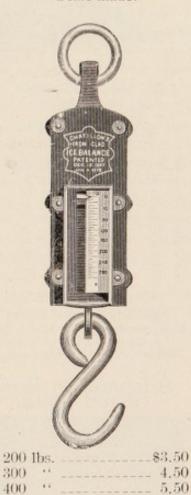

#### Wagon Ice Scales

The only good Wagon Scale made.

Cut shows No. 4285XST Spring Balance.
With Square Galvanized Iron Pans and Iron Bows.

| No. 4265ST,      | 30 lbs. by 1 oz., Pan, 16 x 18 inches, 8-inch dial, 10-inch sash E   | ach, \$12.00 |
|------------------|----------------------------------------------------------------------|--------------|
| No. 4275ST,      | 60 lbs. by 2 oz., Pan, 16 x 18 inches, 8-inch dial, 10-inch sash     | " 13.50      |
| No. 4285ST,      | 120 lbs. by 4 oz., Pan, 20 x 24 inches, 8-inch dial, 10-inch sash    | " 22.50      |
| No. 4285XST,     | 150 lbs. by 4 oz., Pan, 20 x 24 inches, 8-inch dial, 10-inch sash    | " 27.00      |
| No. 42851/2ST,   | 200 lbs. by 4 oz., Pan, 22 x 28 inches, 10-inch dial, 12-inch sash   | " 33.00      |
| No. 4295XST,     | 300 lbs. by 4 oz., Pan, 24 x 30 inches, 10-inch dial, 12-inch sash   | " 37.50      |
| No. 42951/2ST,   | 400 lbs. by ½ lb., Pan, 24 x 30 inches, 10 inch dial, 12-inch sash   | " 45.00      |
| No. 4295 1/2 ST, | 600 lbs. by ½ lb., Special Pan to order, 10-inch dial, 12-inch sash. |              |

These Pans are also made with either three or four sides turned up or round pans, as may be ordered.