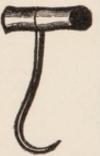

#### Hooks to Screw In.

#### "S" Hooks. Steel Bar Meat Hooks.

#### Enterprise Detachable Meat Hooks.

#### TINNED.

This Detachable Meat Hook is made of malleable iron, nicely tinned, and consists of only two parts, a T Hook and Plate, as shown in the illustration. It is simple to adjust and easily taken apart for cleaning.

DIRECTIONS.—Place the hook in the Plate and draw down into the lower slot; the **T** thus binds slightly on the wood frame and the Hook is perfectly secure.