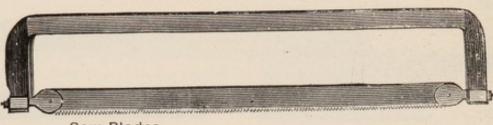

#### Saw Blades.

Best quality.

23 in. 24 in. 65c

75c

26 in. 80c

Furnished, narrow, medium or wide.

18 in. \_\_\_\_ \$1.50 \_\_\$1.40 1 + in. ---- \$1.25 16 in. ----