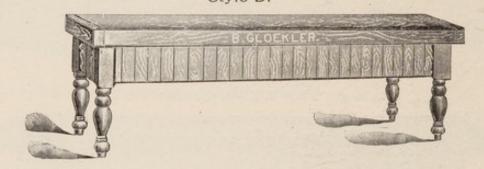

# Open Front Cutting Benches. Style D.

| 6  | feet long, | 2 feet | t wide | e      | <br> | <br>\$14.00 |
|----|------------|--------|--------|--------|------|-------------|
| 8  | "          | 2      | 66     |        | <br> | 18.00       |
| 10 | **         | 2      | 44     |        |      | <br>22.00   |
|    | Any size   | e mad  | e to o | order. |      |             |

Style "D" can be furnished with marble top and with a shelf for tools, and is a popular counter for market use. When finished with marble top the front and ends are panelled. Special prices on application.