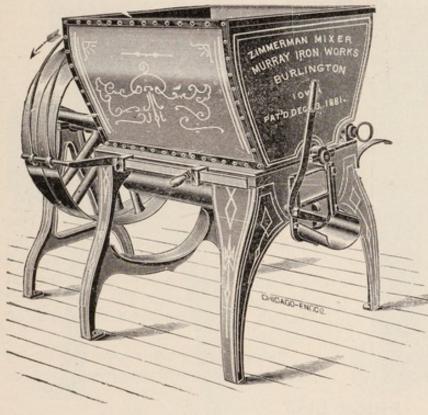

INSIDE DIMENSIONS.

| Capacity. | Diameter. | Depth. | Weight.    | Price.   |
|-----------|-----------|--------|------------|----------|
| 50 gal.   | 28 in.    | 19 in. | , 465 lbs. | \$ 70.09 |
| 75 ''     | 28 ''     | 29 ''  | 570 ''     | 85.00    |
| 100 ''    | 34 ''     | 26 ''  | 655 ''     | 105.00   |
| 150 ''    | 38 ''     | 32 ''  | 875 ''     | 140.00   |
| 200 ''    | 44 ''     | 32 ''  | 1250 ''    | 175.00   |

These Kettles are made throughout of steel boiler plate, with double shells and bottoms, and ample steam space between. They are of full capacity as rated, and are supplied with the fittings shown in the cut.

Every Kettle is tested with 150 lbs. hydrostatic pressure before it leaves the shop.

Special prices on application.

#### The Zimmerman Mixer.

PATENTED.



This Mixer thoroughly works and mixes the meat, and discharges it when done. The hopper on No. 1 holds 125 lbs. of meat, No. 2, 250 lbs., and at 100 revolutions will mix 1,600 lbs. per hour. The No. 3 holds 500 lbs. of meat.

Construction. The Mixer is made of iron, with steel shaft; the hopper is hinged so it can be opened; the mixing arms are spirally arranged on the shaft, and at one end of the cylinder is a gate which is opened by a lever; through this gate the meat is discharged when the mixing is done. Also furnished to discharge through the bottom.

| No. 1.         | Weight, | 600 lbs. | Price | 100.00 |
|----------------|---------|----------|-------|--------|
| No. 2.         | 44      | 800 "    | "     | 150,00 |
| No. 3. (Geared | ) "     | 1200 "   | "     | 250.00 |

#### T