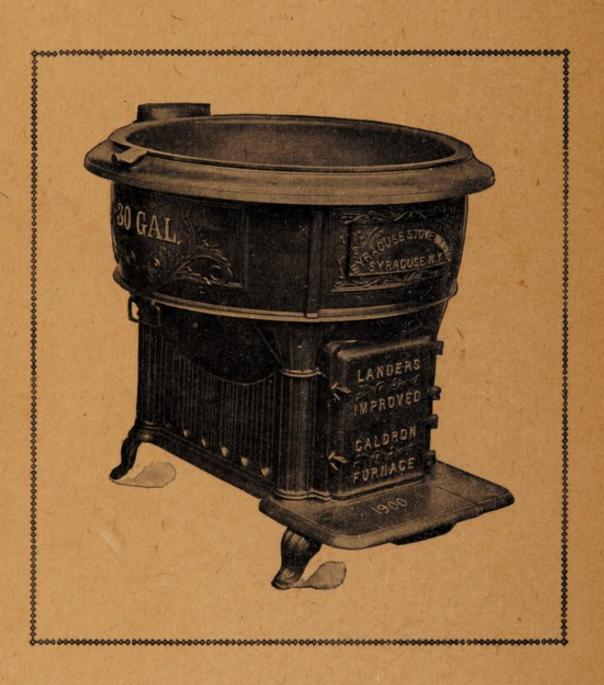

## Landers' Improved Caldron Furnaces. FOR COAL AND WOOD.

#### Points of Merit.

Modern in design, perfect in proportion, made with sectional body, sides and top, provides for expansion and repairs; large double front doors, direct and indirect draught, flue strip which compels all the heat to cover the entire surface of Caldrons; acknowledged by experts the best ever made.

Caldrons are cast from new and perfect patterns by modern machinery, producing them of uniform thickness and smoothness.

Doors and brick are heavy and substantial. Brick are corrugated and fill sides—making a perfect fire-box.

#### PRICES.

|   | 15 | gal., | for we | ood     | \$<br>15,00   |
|---|----|-------|--------|---------|---------------|
|   | 22 | 4.4   | "      |         | <br>18.00     |
|   | 30 | 4.6   | 1.4    |         | <br>22.00     |
|   | 45 | . 66  |        |         | <br>$28 \ 00$ |
|   | 60 | 4.6   | "      |         | <br>33,00     |
|   | 15 | 4.6   | Caldr  | on only | <br>5.00      |
|   | 22 | 6.6   |        | 44      | <br>6.00      |
|   | 30 | 6.6   | 11     | "       | <br>8.00      |
|   | 45 | 44    | - 66   | 11      | <br>9.00      |
|   | 60 |       | 14     |         | <br>11.00     |
|   | 15 |       | coal f | ixtures | <br>3.00      |
|   | 22 | 44    | 6.6    | 4.6     | <br>4.00      |
| ) | 30 |       |        | 44      | <br>5.00      |
|   | 45 |       |        | ++      | <br>6.00      |
|   | 60 |       | 11     |         | <br>7.00      |
|   |    |       |        |         |               |