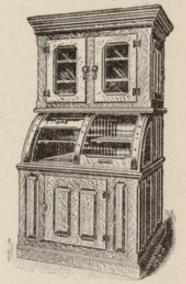

The roll department is for either roll or tub butter. The lower department is used for storage.

No. 202.

| ROLLS | WEIGHT | LBS. ICE | LENGTH | DEPTH | неіснт | PRICE    |
|-------|--------|----------|--------|-------|--------|----------|
| 2     | 800    | 312      | .46    | 41    | 84     | \$ 75.00 |
| 3     | 980    | 464      | 68     | 41    | 84     | 100.00   |
| 4     | 1170   | 625      | 90-    | 41    | 84     | 125.00   |