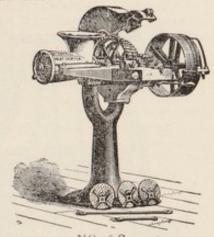

#### Smoked Beef Shavers.

The New Rotary Beef Shaver has about five times the capacity of the No. 23 or 24. Its feed is easily regulated and cannot shift while in use. The feed takes place when the knives are not cutting, therefore the slices are of uniform thickness, from that of tissue paper to an eighth of an inch, according as machine is adjusted. The sliced beef falls into a drawer, which holds about two pounds, providing a receptacle for beef sliced in excess of what is immediately wanted, and out of reach of sampling.

This machine is provided with a self-sharpening device, and for

the purpose designed is the best on the market.

#### No. 23. \$6.50. Japanned:

No. 24. 7.50. Tinned.

With sharpening device attached.