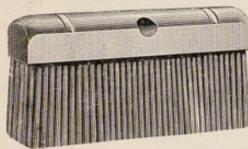

#### Peerless Meat Tenderer.

(Open for cleaning.)

18 inches long.

Price\_\_ 75 cents

Steel Wire Butcher Block Brushes.

These Brushes are used for cleaning butchers' benches and blocks. Per doz., \$3.00.

Block Scraper.