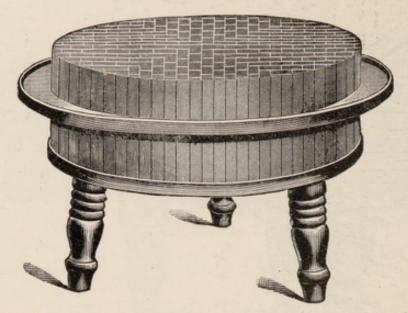

#### Turned and Varnished Blocks.

These blocks are sycamore, 14 to 18 inches deep, according to diameter of block. The weight of these blocks is about as follows: 2 feet diameter, 180 lbs.; 2½ feet diameter, 290 lbs.; 3 feet diameter, 479 lbs.; 3½ feet diameter, 680 lbs.; 4 feet diameter, 950 lbs.

When ordering a block it will, at times, not be just the size ordered, but may be a few inches larger or smaller, but the price will be according to size sent.

| Diameter,<br>Feet. | Price, Turned<br>and Varnished. | Diameter,<br>Feet. | Price, Turned<br>and Varnished. |
|--------------------|---------------------------------|--------------------|---------------------------------|
| 13/4               | \$3.50                          | 3                  | \$ 8.00                         |
| 2                  | 4.00                            | 31/4               | 9.00                            |
| 21/4               | 4.50                            | 31/2               | 10.00                           |
| 21/2               | 5,50                            | 33/4               | 12.00                           |
| 23/4               | 6,50                            | 4                  | 15.00                           |