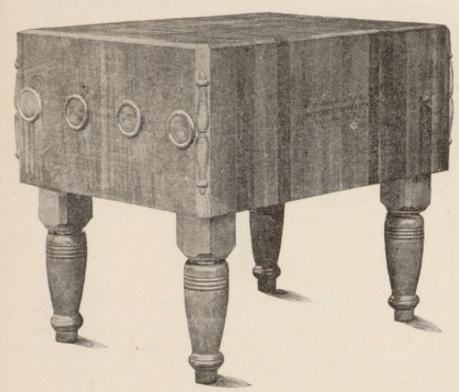

#### Reversible Meat Block.

This block is made of thoroughly kiln dried sugar maple, put together with Lepage Russian Cement and SECURELY BOLTED. It is highly finished, neat, attractive and easily kept clean. Legs are fastened to the block in such a manner that when blocks become badly worn on one side, they can be turned over and made nearly as good as new.

No. 2.

The mouldings give it an elegant and attractive appearance.

#### PRICE LIST.

| 20 x 24 | \$11.50 | 30 x 42 | \$28.00 |
|---------|---------|---------|---------|
| 24 x 24 |         | 30 x 48 | 33.00   |
| 24 x 30 | 16.50   | 30 x 54 | 36,00   |
| 24 x 36 |         | 30 x 60 |         |
| 30 x 30 |         | 30 x 72 |         |
| 30 x 36 |         | 36 x 60 |         |
| 30 x 40 | 27.50   | 36 x 72 | 60,00   |