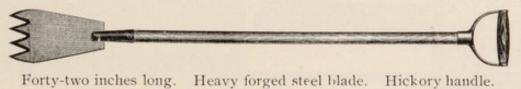

#### Butchers' Killing Axes.

| 4 to 5 lbseach, | \$2.25 |
|-----------------|--------|
| 5 to 6 " "      | 2.50   |
| Handledextra,   | .25    |