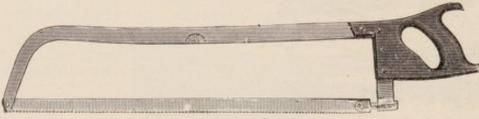

#### Butchers' Saws and Blades.

#### High Flat Back.

For use on heavy beef.

22 in. 24 in. 26 in. 28 in. \$2.00 \$2.25 \$2.50 \$2.75

High Fiat Steel Back.

#### Our Special Saw.

Unsurpassed for quality; handles shaped for ease in

22 in. 24 in. 26 in. 28 in. \$1.50 \$1.75 \$2.00 \$2.25

Our Special Saw -- Flat Steel Back.