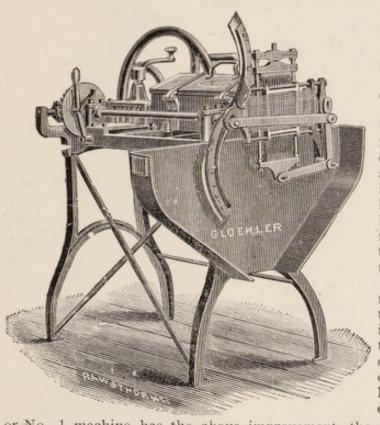

#### Improved Draw-Cut Choppers.

No. 7. Power Chopper.

No. 6. Hand Chopper.

So many thousand of these celebrated Choppers have been sold in the United States, Europe and Australia, and they are so well known as the most efficient and lightest running machines on the market, that it is hardly necessary to set forth their great superiority here.

We may, however, call attention to some particulars. The draw-cut movement of the knives (which is the cutting motion of a knife used by hand) is secured by letters patent to these Choppers alone. By this motion of the knives all strings are cut without pounding or cutting away the block. For this reason these machines run easier than any others possibly can. These Choppers chop and mix the meat at the same time, and do it cleanly and easily. There is no complicated machinery required to use up power and fill the sausage full of oil, but a simple plow that turns the meat under the knives and mixes it more thoroughly than is possible in any other way. As the block wears away it can be easily raised by a screw until only a thin shell is left. The knives can be quickly taken off and replaced. The machines are easy to clean. They do not need a special foundation—any good floor will do. They save the juices of the meat and make good sausage.

#### PRICE LIST.

| No.            | Block. | Knife. | Weight,   | Capacity. | Price.   |
|----------------|--------|--------|-----------|-----------|----------|
| Letter F—Power | 48 in. | 6      | 2800 lbs. | 800 lbs.  | \$400.00 |
| " E— "         | 38 "   | 6      | 1750 ''   | 500. ''   | 250.00   |
| " D— "         | 33 ''  | 4      | 950 "     | 300 ''    | 175.00   |
| No. 7, "       | .33 '' | 4      | 1000 "    | 300 "     | 150.00   |
| Letter C—Hand  | 27 "   | 4      | 590, "    | 100 " -   | 100.00   |
| No. 6 "        | 27 "   | 4      | 480 "     | 150 ''    | 77.00    |
| No. 5 "        | 20 "   | 3      | 320 "     | 100 ''    | 45.00    |