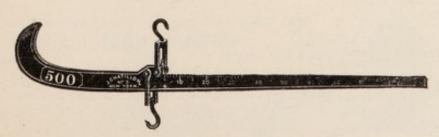

#### Butchers' Meat Beam.

No weights required.

Graduated both sides.

No. 17, Capacity 600 lbs. \$30.00

" 1200 " \_\_\_ 40.00 No. 18,

ON WHEELS.

With Brass Sliding Poise.

600 lbs. Capacity\_\_\_\_\_ \$14.00

1000 lbs. Capac-ity----- 20.00