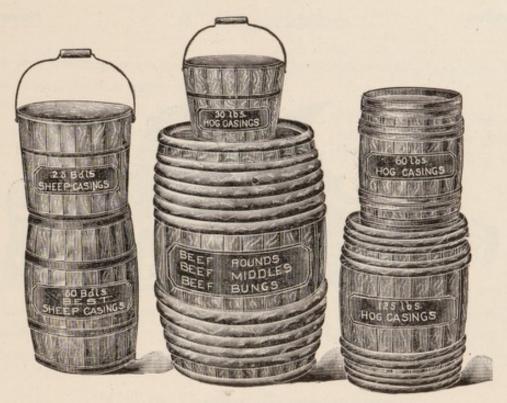

Linen | 11        | 5.00   |

#### Over Sleeves.

| Checked Linen per pair, | .35 |
|-------------------------|-----|
| White Twill "           | .25 |

#### Butchers' Heavy Oiled Clothing.

Oiled Overalls are made double for the slaughter house, waist size 34 to 44 inches, price, with bib----- \$1.25

Oiled Aprons are made of heavy oiled goods, double, have neck bands and strings, each, 1.00

Rubber Ice Aprons----each, 1.75

| Linen, barred    | -\$2.25 |
|------------------|---------|
| Cheviot, striped | _ 1.75  |
| Cheviot, barred  | - 1.75  |
| Duck, striped    | _ 1.75  |



In ordering frock or coat give size in inches around the chest under the arms.

#### Cooks' Caps.



Each ... 25 cents

#### Butchers' Caps.



White Duck, with extra cover, each \_\_\_\_\_\$1.00

#### Casings.



#### OUR SELECTED PRIME SAUSAGE CASINGS.

All of our Casings are guaranteed to be fresh unmixed goods. One trial of our Casings will convince any sausage maker that they can place their orders with us in perfect confidence of obtaining the best goods that can be bought at the lowest prices for first-class stock. We do not try to compete with heavily salted, mixed and worthless Casings.

If reliable good and honest dealing counts for anything, we will have your trade on Casings after one trial.

#### PRIME IMPORTED ENGLISH SHEEP CASINGS.

| Per<br>Per | keg of  | 50 bun<br>of 25 bu | dles, extra wide, wide and medium                                                           | \$ |
|------------|---------|--------------------|----------------------------------------------------------------