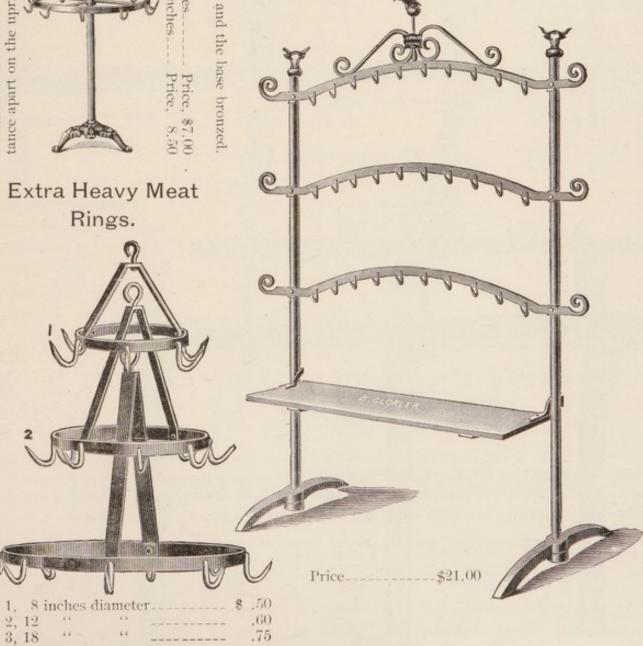

#### Portable Meat and Poultry Rack.

The Rings and Upright Pole are tinned and the base bronzed. No. 300—With 3 Rings, 8, 12 and 18 inches.—— Price, \$7.00 No. 400—With 4 rings, 8, 12, 18 and 24 inches.—— Price, 8.50 sometiment of the second s

We have designed this rack more especially for markets and grocery houses that carry a stock of smoked meats, poultry, etc. It occupies very little floor space, is strong and compact, and can be moved to any part of the store. The rack has an adjustable cutting table, made of ash. Every other part is made of iron, heavily tinned, and presents a neat and attractive appearance, besides making one of the most useful fixtures ever introduced to the trade. Every market should have one of these racks for displaying fancy meats and poultry.

Height, 8 feet; width, 6 feet. Cutting table, 18 inches wide. Shipping weight, 250 lbs.