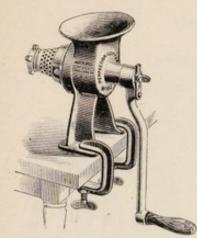

#### Enterprise Meat Choppers.

TINNED.

No. 10 Same style as cut, chops 2 lbs. per minute \_\_\_\_\_\$3.00

No. 20 Same style as cut, chops 4 lbs. per minute \_\_\_\_\_ 5.00

No. 12 Same style as cut, chops 2
lbs. per minute-----\$2.50

No. 22 Same style as cut, chops 3
lbs. per minute------ 4.00

No. 32 Same style as cut, chops 4
lbs. per minute------ 6.00

No. 110 Same style as cut, chops 3 lbs. per minute\_\_\_\_\$3.00 No. 120 Same style as cut, chops 4 lbs. per minue\_\_\_\_ 5.00

No. 222 Capacity, 4 lbs. per minute \$6.50 No. 232 5 9,50