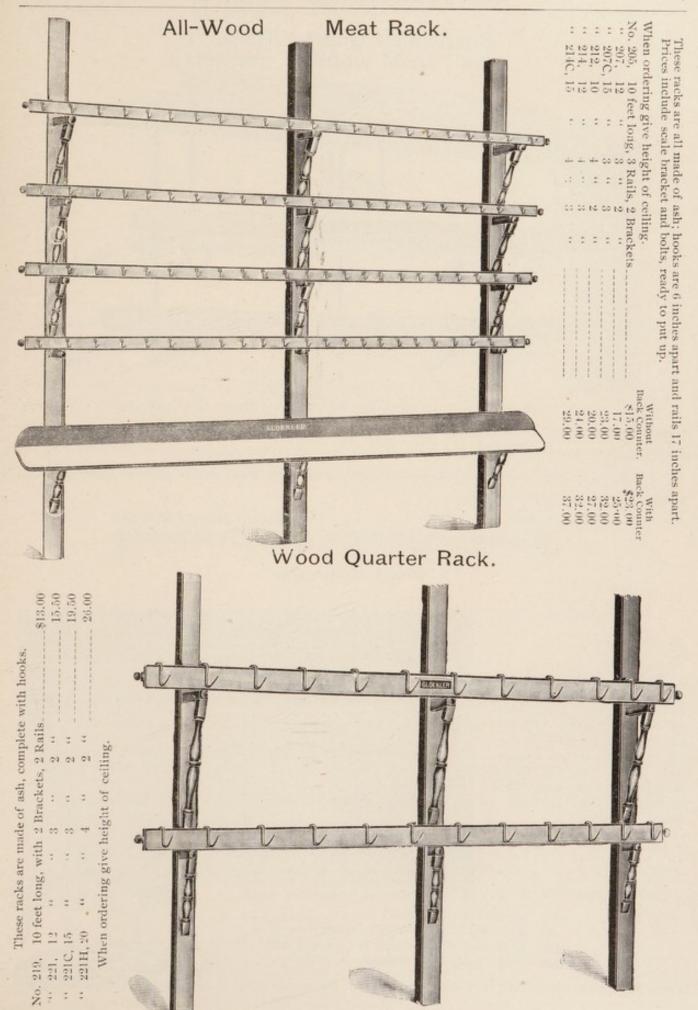

#### New Combination Meat Rack.

The above cut represents our New Combination Meat and Quarter Rack. The top rail has small hooks, substantially fastened in, for the purpose of hanging small meats on. The lower rail is adapted for hanging quarters of beef or light stock. Rails are 22 inches apart.

| No.   | 30, | 6  | feet long, | 2 | Brackets\$ | 9.50  | No. | 35, | 11 | feet long. | 4 | Brackets\$17 | .00 |
|-------|-----|----|------------|---|------------|-------|-----|-----|----|------------|---|--------------|-----|
| - 6.4 | 31, | 7  | **         | 3 | . "        | 12.00 |     | 36, | 12 | "          | 4 | " 18         | .00 |
| **    | 32, | 8  | 4.6        | 3 |            | 13.00 |     |     |    |            |   | " 19         |     |
|       | 33, | 9  | ** ;       | 3 |            | 14.00 |     |     |    |            |   | " 22         |     |
|       | 34, | 10 | **         | 3 | "          | 15.00 |     |     |    |            |   | " 23         |     |

#### Quarter Rack.

This Meat Rack is adapted for hanging heavy pieces of meat on, such as quarters of beef, etc. The top rail extends out 13 inches, the lower rail 9 inches, so that the meat will not get near the wall; the rails are 22 inches apart. Prices include necessary hooks of ½-inch square iron, also lag screws to fasten the brackets on with. Hooks can be placed anywhere suitable on rail,

|     |     |    |       | Brackets |           | No.  | 20,  | 11 | feet long, | 4 | Brackets\$17.00 |
|-----|-----|----|-------|----------|-----------|------|------|----|------------|---|-----------------|
|     |     |    |       | 6.6      |           | - 11 | 21,  | 12 | "          | 4 | " 18.00         |
|     |     |    |       | "        |           | 11   | 21a, | 13 |            | 4 | " 19.00         |
|     |     |    |       |          |           | "    | 21b, | 14 | - 11       | 4 | " 20.00         |
| 4.4 | 19, | 10 | <br>3 |          | <br>15.00 |      | 21c, | 15 | 11         | 4 | " 21,00         |