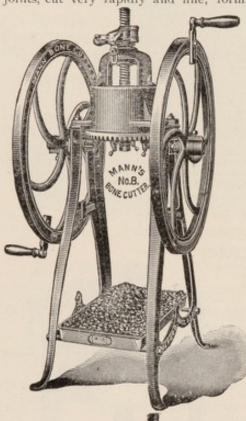

#### Bone Cutters.

The growing demand and ready sale for cut green bones for poultry makes a Bone Cutter for markets a profitable investment.

#### The Mann Bone Cutters.

They will cut successfully by hand or power:

Green bones as they come from the market, with the meat and gristle upon them.

Dry bones; pressed scraps or cracklings, however hard; Indian corn or corn and the cob.

Clam and lobster shells, with or without their contents.

Vegetables of all kinds-potatoes, beets, turnips, cabbage, squash, onions, etc.

These cutters are designed expressly for green bones as they come from the market, with the meat and gristle on them. They also cut very nicely any substance suitable for animal food which is hard enough to hold its shape while the knives are going through it.

THE MACHINES ARE CUTTERS AND NOT MILLS. They do not grind into meal. The fineness of the product depends largely upon the consistency of the material cut. The whorl bones, also knee and knuckle joints, cut very rapidly and fine, forming a most excellent food for chickens two or three days old. All other

bones come from the machine in fine shape for older fowls.

HOW LARGE A BONE IT WILL CUT. The Nos. 6, 2, 8 Hand Bone Cutters and the No. 10 Power Cutter have the same sized cylinder for holding the bones. All of these will take in bones larger than a man's fist. They will take in the shin bones or marrow bones, a man's fist. They will take in the shin bones or marrow bones, green or fresh from the market, in pieces 5 inches long and 2 to 2½ inches wide, without difficulty. Leave the bones as large as possible. The largest bones cut the best.