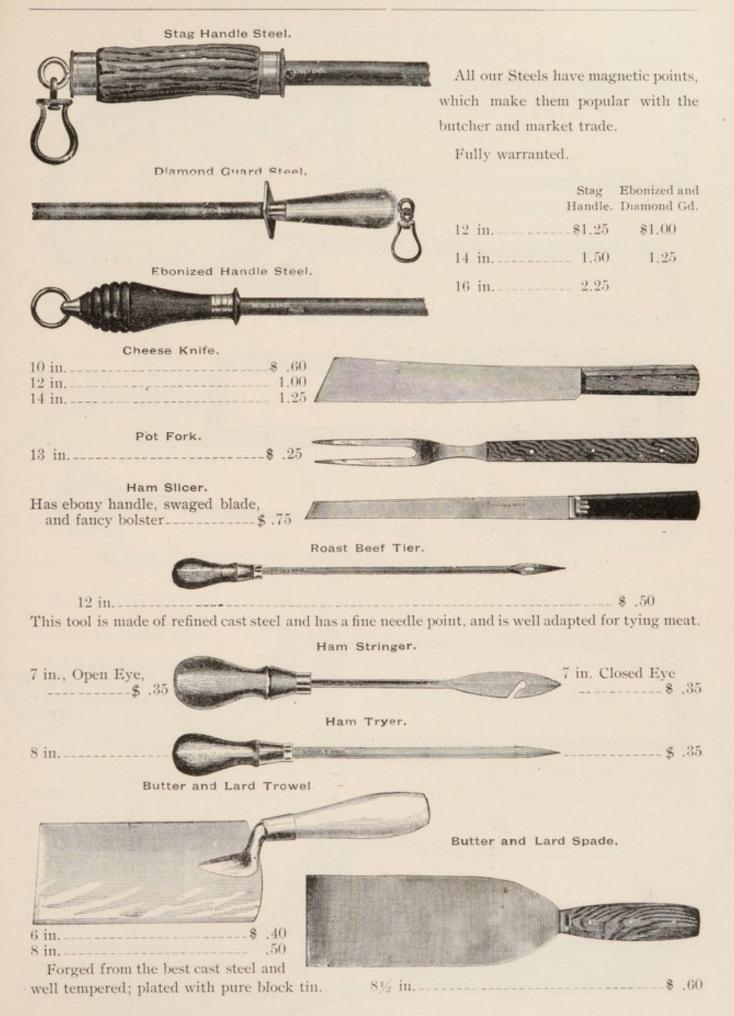

#### Roast Beef Tier.

Should form a part of every market outfit. Very useful for stringing all kinds of meats. Buy only the original and genuine, made from best tool steel.

Since we introduced this useful tool to the trade there has been placed on the market a cheap, inferior imitation, and we have reduced the price of our Standard Tier, to give the trade a better tool at the same price. It saves time, does away with skewers in chuck roasts, and is a useful tool for stringing smoked meats. If once tried it will be always used.

#### French Larding Needles.

In boxes, assorted sizes, 12 larding and 2 sewing, needles \_\_ 75c Extra heavy, for beef a la mode 12 inch\_\_\_\_\_ Extra heavy, for beef a la mode 14 inch\_\_\_\_\_ 20c

#### Salinometer.

Ham Stringers.

Ham Tryers.

Price, 50c.

Price, 40c.

For testing brine or pickle. Use one and you will have no trouble with too strong or too weak brine. Price, 75 cents.

Steel Skewers.

#### TINNED.

No. 1, assorted, 1 doz. in a set, 4½ to 9 in. long, per set \_\_\_ \$ .25 No. 2, 1 doz. 6 in. Skewers to a

set, per set \_\_\_\_\_ Larding Needles, 1 doz. in a

set, per set----

#### Heavy Steel Roast Skewers.

TINNED. 6 to 10 inches long, each \_\_\_\_\$ .10 Per dozen----- 1.00

Many butchers use these Skewers for pinning roasts for their hotel and restaurant customers.

#### Skewers.

| No. 1 | , 41/2 | in | per M. \$ | .60 |
|-------|--------|----|-----------|-----|
| No. 2 | , 5    | in | 11        | .83 |
| No. 4 | , 5½   | in | **        | .92 |

No. 3, 6 1.00 No. 4, 6 in----1.10