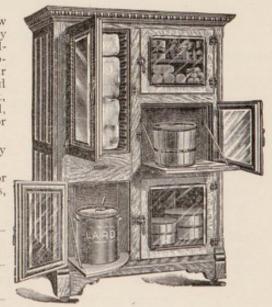

Oak, Antique Finish. Perfect Insulation, Positive Circulation of Cold, Dry Air.

Nickel Trimmings and Ball Bearing Castors.

A handsome and very convenient Grocers' Refrigerator of new design. The upper compartment on right-hand side arranged for fancy small cheese or butter; the middle compartment arranged with sliding shelf on which to set a tub of butter, which, when in use, automatically closes the opening and thus prevents the escape of cold air from the Refrigerator. The lowest compartment on the right-hand side is intended for the storage of butter. The other compartment, on the left-hand side, is provided with a swing for a can of lard, which, when open, automatically closes the opening in Refrigerator and prevents the escape of cold air from Refrigerator.

This Refrigerator is especially designed for use in a retail grocery and butter store.

The ice door is provided with a large beveled French plate mirror and the other doors are each provided with two thicknesses of glass, which add greatly to the appearance of the Refrigerator.

| CODE  | WEIGHT | LBS. ICE | LENGTH | DEPTH | HEIGHT | PRICE   |  |
|-------|--------|----------|--------|-------|--------|---------|--|
| Dewey | 450    | 300      | 52     | 29    | 74     | \$90.00 |  |