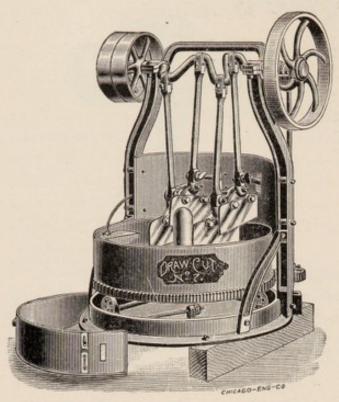

#### Improved Draw-Cut Choppers.

No. 7. Power Chopper.

No. 6. Hand Chopper.

So many thousand of these celebrated Choppers have been sold in the United States, Europe and Australia, and they are so well known as the most efficient and lightest running machines on the market, that it is hardly necessary to set forth their great superiority here.

We may, however, call attention to some particulars. The draw-cut movement of the knives (which is the cutting motion of a knife used by hand) is secured by letters patent to these Choppers alone. By this motion of the knives all strings are cut without pounding or cutting away the block. For this reason these machines run easier than any others possibly can. These Choppers chop and mix the meat at the same time, and do it cleanly and easily. There is no complicated machinery required to use up power and fill the sausage full of oil, but a simple plow that turns the meat under the knives and mixes it more thoroughly than is possible in any other way. As the block wears away it can be easily raised by a screw until only a thin shell is left. The knives can be quickly taken off and replaced. The machines are easy to clean. They do not need a special foundation—any good floor will do. They save the juices of the meat and make good sausage.

#### PRICE LIST.

| No.            | Block. | Knife. | Weight,   | Capacity. | Price.   |
|----------------|--------|--------|-----------|-----------|----------|
| Letter F—Power | 48 in. | 6      | 2800 lbs. | 800 lbs.  | \$400.00 |
| " E— "         | 38 "   | 6      | 1750 ''   | 500. ''   | 250.00   |
| " D— "         | 33 ''  | 4      | 950 "     | 300 ''    | 175.00   |
| No. 7, "       | .33 '' | 4      | 1000 "    | 300 "     | 150.00   |
| Letter C—Hand  | 27 "   | 4      | 590, "    | 100 " -   | 100.00   |
| No. 6 "        | 27 "   | 4      | 480 "     | 150 ''    | 77.00    |
| No. 5 "        | 20 "   | 3      | 320 "     | 100 ''    | 45.00    |