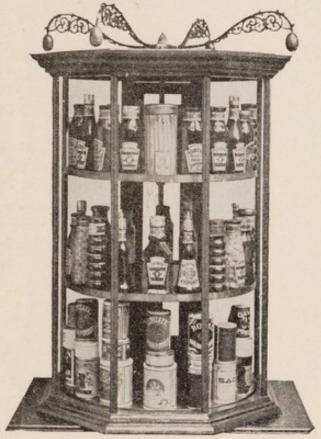

#### Filled with Can and Bottle Goods.

#### Indispensable to the Progressive Grocer.

No. 32 Case.

This beautiful Revolving Show Case is something entirely new and novel. It is octagon in shape, 38 inches high and 28 inches in diameter (outside measurements), and occupies two-thirds less counter room than any other exhibitor in the market of equal capacity. The exterior of case does not revolve, but remains stationary upon counter or table; but the interior or shelves on which goods are displayed can be revolved by either customer or clerk by simply touching one of the handles, as shown on top of case. Each case has FOUR SHELVES (only three are shown in cut), which are 21 inches in diameter and independent of each other, and can be adjusted in a moment to any desired height to accommodate the goods to be displayed. The top of case is held in place by screws and is so arranged that it can be lifted off and the shelves removed, or new one added, as desired. The articles displayed cannot be removed by anyone except the clerk, as the only door to the case opens behind the counter. The case is made of the best selected oak, and is highly finished. The central shaft, upon which the shelves revolve, is rolled steel, and the edges of all shelves are encircled by highly polished brass rims, which extend a short distance above shelves to prevent small articles of display from sliding. The graceful handles for revolving the shelves are made of malleable iron, nicely finished. The best quality double strength clear glass encircles each of the eight sides of case, each glass being 9 x 34 inches.

Price, \$15—Packed and delivered f. o. b. factory.