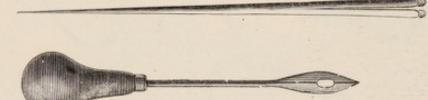

#### French Larding Needles.

In boxes, assorted sizes, 12 larding and 2 sewing, needles \_\_ 75c Extra heavy, for beef a la mode 12 inch\_\_\_\_\_ Extra heavy, for beef a la mode 14 inch\_\_\_\_\_ 20c

#### TINNED.

No. 1, assorted, 1 doz. in a set, 4½ to 9 in. long, per set \_\_\_ \$ .25 No. 2, 1 doz. 6 in. Skewers to a

set, per set \_\_\_\_\_ Larding Needles, 1 doz. in a

set, per set----