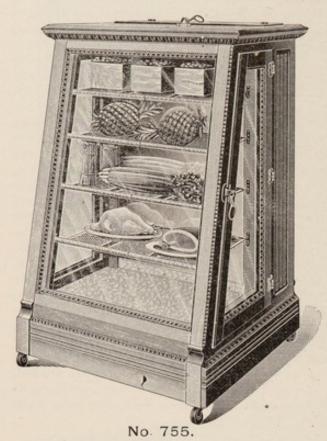

#### Show Case Refrigerator.

A Very Handsome Case for a Grocery or Restaurant.

The front has two thicknesses of glass. There is a glass door opening into case. Ice door in top. Articles in the case are reflected by a French plate mirror on the ice partition.

The ice chamber, which is lined with galvanized iron and arranged for cracked ice, extends across the back and the full height of case. By mixing salt with the cracked ice a very low temperture can be attained.

Oak finish; neatly trimmed with carved mouldings; nickel hinges and fasteners and self-retaining castors.

| No. | Weight | Lbs. Ice | Width | Depth | Height | Price.  |
|-----|--------|----------|-------|-------|--------|---------|
| 755 | 350    | 125      | 33    | - 32  | 511/2  | \$75,00 |