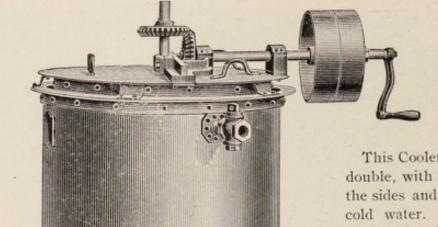

ut. These machines are made entirely of iron—strong, simple and durable; cannot get out of order. These Mixers have two sets of mixing arms or spindles, one on each side of the tub. While these arms are turning and working through the meat the tub revolves the same time, continually bringing the meat toward the arms, so that every bit of meat is mixed thoroughly. The arms can easily be taken out. All gears have oil dishes.



| No. 1 w | vill mix | 300     | lbs. | in five | minutes. | Price | <br>\$200.00 |
|---------|----------|---------|------|---------|----------|-------|--------------|
| No. 2   | 66       | 150-200 | 44   | "       | "        | "     | <br>150.00   |
| No. 3   | 66       | 100-125 | 11   |         | 4.6      | ii.   | <br>125.00   |

#### Double Jacket Lard Cooler.



WITH AGITATOR.

This Cooler is made of galvanized steel, double, with a two inch water space around the sides and bottom for the circulation of cold water. In the middle is a vertical shaft with agitating arms which is revolved either by a belt on the pulleys or by hand. The cold water enters at the bottom [the cock is at the back and does not show in the cut] and after circulating through the shell and around the hot lard, is discharged at the cock near the top. The larger cock at the left, near the bottom, is for drawing off the lard.

There is a close fitting cover over the top and the cooler is well made in every respect.

#### PRICE LIST.

| No. 1. | .50 | gallons, | 26 | inches | diameter, | 26 | inches high | \$ 7 | 5.00 |
|--------|-----|----------|----|--------|-----------|----|