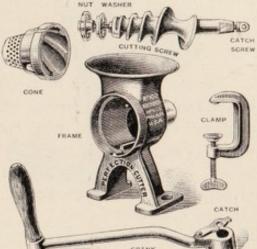

#### New Perfection Cutter.

Especially adapted to cutting sausage meat and Hamburg steak without waste.

#### Sizes and Prices.

| No. | 101  | Cuts 1 | lb. | per    |
|-----|------|--------|-----|--------|
|     | min. |        |     | \$2.00 |
|     |      | C 11   |     |        |

No. 102 Cuts 2 lbs. per min. \_\_\_\_\_ 2.75

No. 103 Cuts 4 lbs. per min. ----- 4,50