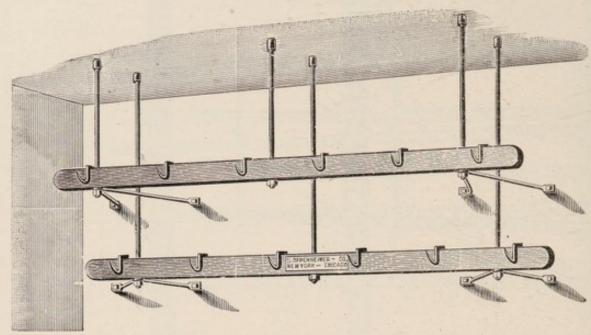

#### Suspension Ceiling Rack.

Patented June 19, 1890.

The above cut represents our New Suspension Ceiling Rack. Numbers 91 to 100 have two rails and can be suspended from two to five feet, suitable for 9 to 12 foot ceiling, which is very readily done by removing set screws from hangers and then lowering same. Numbers 101 to 110 have three rails and are adjusted in the same manner as the two rails. Suitable for 10 to 15 foot ceilings.

#### Prices with 2 Rails.

#### Prices with 3 Rails,

| No.  | 91,  | -6 | feet, | 2 | Hangers |   | 14.00 | No.  | 101, | 6  | feet, | 2 | Hangers | <br>\$18.00 |
|------|------|----|-------|---|---------|---|-------|------|------|----|-------|---|---------|-------------|
| 4.4  | 92,  | 7  | 4.6   | 2 | "       |   | 14.75 | 4.6  | 102, | 7  | 44    | 2 | **      | <br>19.00   |
|      | 93,  | 8  | 4.4   | 2 | "       |   | 15.50 | - 64 | 103, | 8  | 44    | 2 | **      | <br>20.00   |
|      | 94,  | 9  | 1.1   | 3 | ,,,     |   | 19.25 | 44   | 104, | 9  | 44    | 3 | **      | 25.50       |
|      | 95,  | 10 | 4.6   | 3 | . "     |   | 20,00 | 6.6  | 105, | 10 | 6.6   | 3 | 4.4     | <br>26.50   |
|      | 96,  | 11 | 1.1   | 3 |         |   | 20.75 | 4.4  | 106, | 11 | 4.6   | 3 |         | <br>27.50   |
|      | 97,  | 12 | **    | 4 | "       |   | 24.50 |      | 107, | 12 | 6.6   | 4 | **      | <br>33,00   |
|      | 98,  | 13 | 4.6   | 4 | ***     |   | 25.25 | 66   | 108, | 13 | 4.6   | 4 |         | <br>34.00   |
| "    | 99,  | 14 | 11    | 4 | "       | 5 | 26,00 | 11   | 109, | 14 | **    | 4 | **      | <br>35,00   |
| - 64 | 100, | 15 |       | 4 |         |   | 26.75 | 4.6  | 110, | 15 | 4.6   | 4 |         | <br>36.00   |