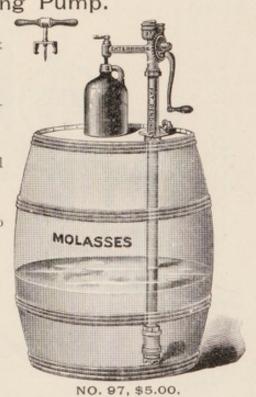

Write for discount.

Price. \$20.

Combination Oyster and Fish Box.

This desirable fixture meets a long felt want for proper handling of oysters. Is lined with heavy galvanized iron throughout. For oysters, is provided with two 6 gallon jars, which, when removed, make a perfect fish box, 3 feet long, 20 inches deep and 18 inches wide inside.