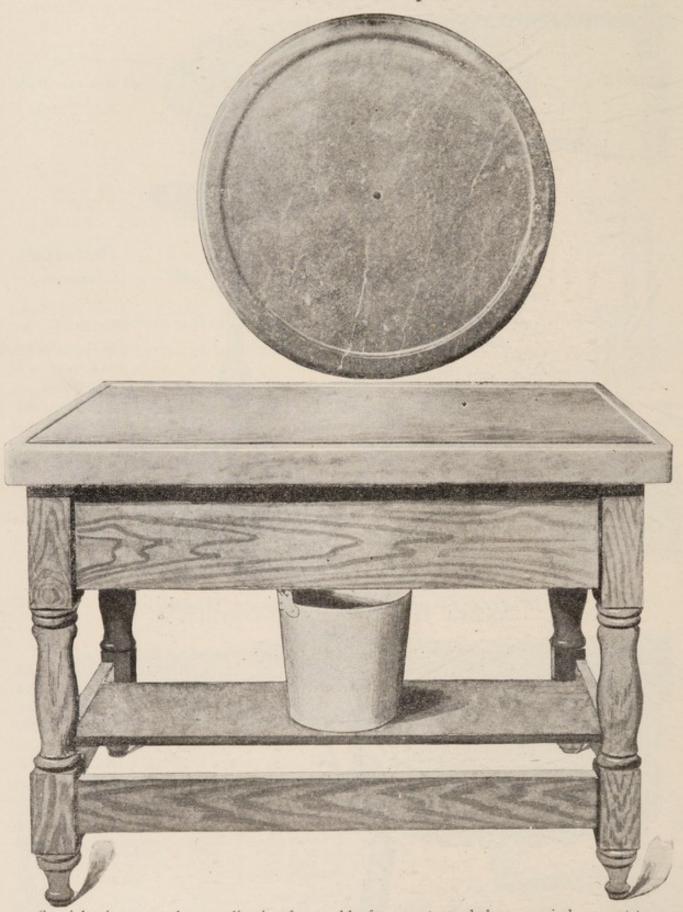

#### Reversible Meat Block.

This block is made of thoroughly kiln dried sugar maple, put together with Lepage Russian Cement and SECURELY BOLTED. It is highly finished, neat, attractive and easily kept clean. Legs are fastened to the block in such a manner that when blocks become badly worn on one side, they can be turned over and made nearly as good as new.

No. 2.

The mouldings give it an elegant and attractive appearance.

#### PRICE LIST.

| 20 x 24 | \$11.50 | 30 x 42 | \$28.00 |
|---------|---------|---------|---------|
| 24 x 24 |         | 30 x 48 | 33.00   |
| 24 x 30 | 16.50   | 30 x 54 | 36,00   |
| 24 x 36 |         | 30 x 60 |         |
| 30 x 30 |         | 30 x 72 |         |
| 30 x 36 |         | 36 x 60 |         |
| 30 x 40 | 27.50   | 36 x 72 | 60,00   |

Other sizes furnished on short notice.