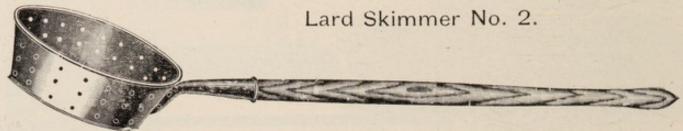

|   | 50 |
| 30 | 44    | 2 | 6.6     | 4.4    | - |  |   | _ |   |  |  |  |  |  |  |     |   |   | 70 |
| 30 |       | 3 | **      | 11     |   |  |   |   | E |  |  |  |  |  |  |     |   | 5 | 80 |
| 36 |       | 3 | 6.6     |        |   |  |   |   |   |  |  |  |  |  |  |     | 1 | ( | 00 |

Lard Stirrer.

No. 1, 5% iron, 4½ feet long, tinned, \$ .85 " 2, 5% " 5½ " 1.00

Solid steel, hand forged. The only tool made that will stand in hard tallow. 30 in, long----\$3.50 36 in. long----\$4.00

#### Hog Hooks.





| No. | 1, | per crate | 8 | .60 |
|-----|----|-----------|---|-----|
| 11  |    | 1.6       |   | .70 |
| 44  | 3, | - 11      |   | .80 |

No. 1, All steel \_\_\_\_\$ .50



#### Selecting Hooks.









Heavy iron tinned, 12 inches diameter, wood handle. Price, each, \$ .90.



With Rim 12 inches diameter, wood handle. Price, each, \$1,00.



| No. | 1. | 1 | Gallon, | heavy | iron, | tinnec | l long w | ooden l | andle. |        | 8   | .90 |
|-----|----|---|---------|-------|-------|--------|----------|---------|--------|--------|-----|-----|
|     | 2. | 1 | 6.6     | extra | heavy | iron,  | tinned,  | long we | ooden  | handle | e 1 | 00  |
| 4.6 | 3. | 1 | 1/2 "   |       |       | "      | 4.6      | "       | 11     |        | 1   | .25 |
| 1.6 | 4. | 2 | - 66    | extra | -6.6  | 66     | 6.6      |         |        |        |     | 50  |



#### Lard Pails.

Plain Tin.

| 3-1b.  | Pails, | flaring | Per 100<br>\$6.00 |
|--------|--------|---------|-------------------|
| 5-1b.  | 4.6    | "       | 7.00              |
| 10-lb. | 6.6    | **      | 12.0