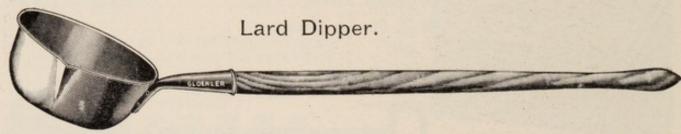

|  |  |  |  |  |  |     |   |   | 70 |
| 30 |       | 3 | **      | 11     |   |  |   |   | E |  |  |  |  |  |  |     |   | 5 | 80 |
| 36 |       | 3 | 6.6     |        |   |  |   |   |   |  |  |  |  |  |  |     | 1 | ( | 00 |

Lard Stirrer.

No. 1, 5% iron, 4½ feet long, tinned, \$ .85 " 2, 5% " 5½ " 1.00

Solid steel, hand forged. The only tool made that will stand in hard tallow. 30 in, long----\$3.50 36 in. long----\$4.00

#### Hog Hooks.





| No. | 1, | per crate | 8 | .60 |
|-----|----|-----------|---|-----|
| 11  |    | 1.6       |   | .70 |
| 44  | 3, | - 11      |   | .80 |

No. 1, All steel \_\_\_\_\$ .50



#### Selecting Hooks.









Heavy iron tinned, 12 inches diameter, wood handle. Price, each, \$ .90.



With Rim 12 inches diameter, wood handle. Price, each, \$1,00.



| No. | 1. | 1 | Gallon, | heavy | iron, | tinnec | l long w | ooden l | andle. |        | 8   | .90 |
|-----|----|---|---------|-------|-------|--------|----------|---------|--------|--------|-----|-----|
|     | 2. | 1 | 6.6     | extra | heavy | iron,  | tinned,  | long we | ooden  | handle | e 1 | 00  |
| 4.6 | 3. | 1 | 1/2 "   |       |       | "      | 4.6      | "       | 11     |        | 1   | .25 |
| 1.6 | 4. | 2 | - 66    | extra | -6.6  | 66     | 6.6      |         |        |        |     | 50  |



#### Lard Pails.

Plain Tin.

| 3-1b.  | Pails, | flaring | Per 100<br>\$6.00 |
|--------|--------|---------|-------------------|
| 5-1b.  | 4.6    | "       | 7.00              |
| 10-lb. | 6.6    | **      | 12.00             |
| 2 -1b  | 11     | 1.6     | 18.00             |