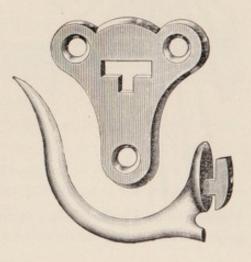

#### Enterprise Detachable Meat Hooks.

#### TINNED.

This Detachable Meat Hook is made of malleable iron, nicely tinned, and consists of only two parts, a T Hook and Plate, as shown in the illustration. It is simple to adjust and easily taken apart for cleaning.

DIRECTIONS.—Place the hook in the Plate and draw down into the lower slot; the **T** thus binds slightly on the wood frame and the Hook is perfectly secure.

#### PRICES:

Number\_\_\_\_\_\_ 1 2 3 4
Per Gross, with tinned screws, \$8.50 \$10.00 \$12.00 \$20.00
Packed ½ gross in a box.