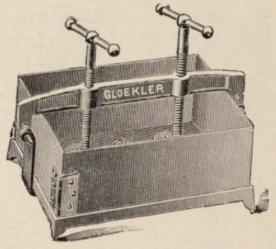

#### Lard Press--Butchers' Favorite.

Over 20,000 in use. Wood frame.

Several parties manufacturing this press are making an inferior press and selling them cheaper in order to effect a sale.

| No. | 1, | Cylinder | 12 in. | diam., | weigh | t 75 | 1bs., | \$6.00 |
|-----|----|----------|--------|--------|-------|------|-------|--------|
|     | 2, |          | 14     | 44     | 11    | 150  |       | 12.00  |
| "   | 3, | "        | 16     | 11     | - 11  | 300  | "     | 17.00  |
| +4  | 4. | 11       | 20     | 11     | it    | 350  |       | 22,00  |

This style has always been a favorite. Radical defects in other makes we have remedied. The cylinder and strainer had been made too light and was easily broken; the curb too shallow, allowing the lard to spurt over the rim. In the above the strainer and cylinder are made of several gauges heavier iron, and the cylinder is closely fitted to the curb. The strainer, instead of resting loosely on the bed-plate is held in place by a rim, forming a part of the bed-plate; the curb is double the height of that in the ordinary press. The whole is in every way better, more strongly made and more handsomely finished. Inside cylinder is tinned.