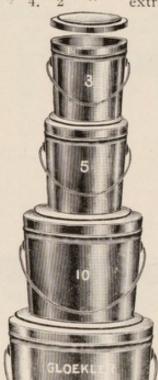

#### Lard Pails.

Plain Tin.

| 3-1b.  | Pails, | flaring | Per 100<br>\$6.00 |
|--------|--------|---------|-------------------|
| 5-1b.  | 4.6    | "       | 7.00              |
| 10-lb. | 6.6    | **      | 12.00             |
| 2 -1b  | 11     | 1.6     | 18.00             |
| 25-lb. | Cans-  |         | - 25.00           |
| 50-1b. | +6     |         | _ 33.00           |

Special prices quoted on Lacquered and Stencilled pails.

Lard Buckets.

Galvanized Iron.

| 4 | Gallon |   |   |  |  | - |  |  |  | _ | _ | _ |  | 8 | 1. |   | 5( | 0 |
|---|--------|---|---|--|--|---|--|--|--|---|---|---|--|---|----|---|----|---|
| 6 |        | 4 | 4 |  |  |   |  |  |  |   |   |   |  |   | 2  | ( | )( | 0 |