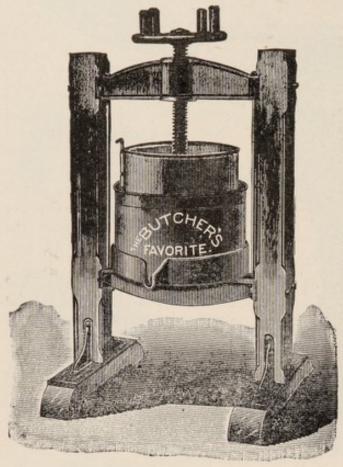

#### Lard Press--Butchers' Favorite.

Over 20,000 in use. Wood frame.

Several parties manufacturing this press are making an inferior press and selling them cheaper in order to effect a sale.

| No. | 1, | Cylinder | 12 in. | diam., | weigh | t 75 | 1bs., | \$6.00 |
|-----|----|----------|--------|--------|-------|------|-------|--------|
|     | 2, |          | 14     | 44     | 11    | 150  |       | 12.00  |
| "   | 3, | "        | 16     | 11     | - 11  | 300  | "     | 17.00  |
| +4  | 4. | 11       | 20     | 11     | it    | 350  |       | 22,00  |

This style has always been a favorite. Radical defects in other makes we have remedied. The cylinder and strainer had been made too light and was easily broken; the curb too shallow, allowing the lard to spurt over the rim. In the above the strainer and cylinder are made of several gauges heavier iron, and the cylinder is closely fitted to the curb. The strainer, instead of resting loosely on the bed-plate is held in place by a rim, forming a part of the bed-plate; the curb is double the height of that in the ordinary press. The whole is in every way better, more strongly made and more handsomely finished. Inside cylinder is tinned.