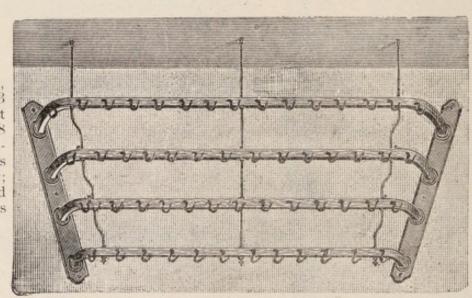

#### Tinned Iron Meat Rack.

#### With Four Rails.

| No. | 8,   | 6  | feet, | 2 | Brackets | \$13.00 |
|-----|------|----|-------|---|----------|---------|
| 11  | 9,   | 7  |       | 3 | **       | 17.00   |
| 6.6 | 10,  | 8  |       | 3 |          | 18.00   |
|     | 11,  | 9  | -11   | 3 |          | 20.00   |
| -   | 12,  | 10 | 14    | 3 | **       | 21.00   |
| 11  | 13,  | 11 | 44    | 4 | **       | 24.00   |
| 6.6 | 14,  | 12 | 44    | 4 | 44       | 26,00   |
| 11  | 14A, | 13 | **    | 4 | - 11     | 27.00   |
| 44  | 14B, | 14 | 44    | 4 | **       | 29.00   |
| **  | 14C, | 15 |       | 4 | .,       | 31.00   |

Shipping weight, 20 lbs. per foot.