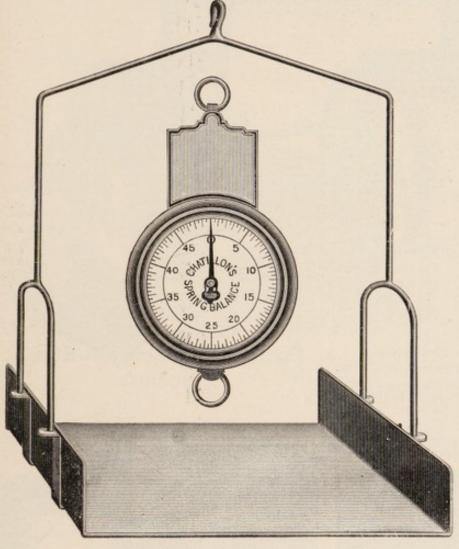

#### Suspension Butchers' Scale.

With Brass Beam and Sliding Brass Poise. Double Brass Beam, if desired, at same price.

| New No. | Track.   | Capacity. | Price.   |
|---------|----------|-----------|----------|
| 394     | Single - | 1000 lbs. | \$100.00 |
| 395     | Single   | 2000 lbs. | 115.00   |
| 396     | Double   | 2000 lbs. | 125.00   |

This Scale is hung from the ceiling and supports a section of the track which carries the meat hooks on wheels.

In ordering, state distance from top of rail to ceiling.