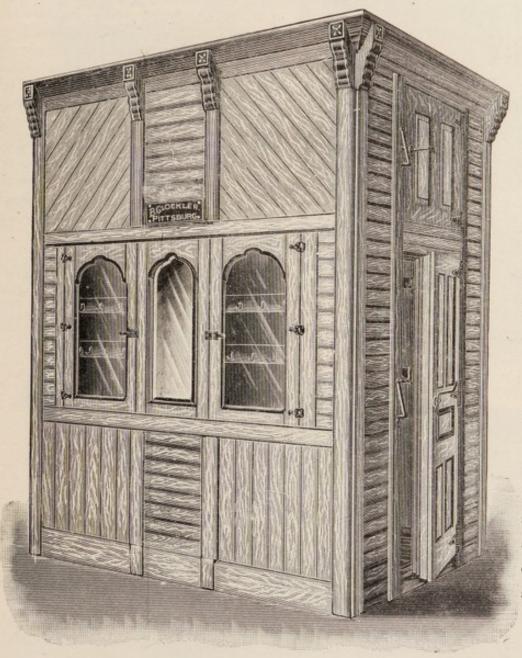

#### Sectional Refrigerator.

Perfect Circulation.

No. 1. Made Single or Double.

Our refrigerators are provided with a system of ducts which carry the air up and over the ice and discharges the cold air below the ceiling of the provision chamber, producing a perfect circulation in all parts of the cooler, and a dry, low temperature at the minimum consumption of ice. With perfectly insulated walls, the results obtained place our cooler ahead of all competitors. We are prepared to furnish any size, style or finish desired. Prices on application.

#### Butchers' Sectional Refrigerator.

Perfect Circulation.

In ordering, kindly send rough sketch of your market, not omitting to mark off the space for refrigerator. This will save a great many mistakes. State if door is to be on the right or left side from window.

No. 2 as a refrigerator for butchers is invaluable. It is sectional, a great advantage over the old style solid, and can be taken apart and moved with ease and without the aid of a carpenter.

No. 2.

Outide Finish.—It is made of the very best selected Georgia pine, oiled and varnished in the natural wood. Two windows occupying the front, with double lights, and a French plate mirror in center. Adding to this, brass latches and hinges are used (they will not corrode and look mean) and panelled ice and storage doors, with PATENT FASTENERS.

Inside Finish.—Has two movable racks in back of above mentioned windows for piece meats, displaying them to good advantage and helping sale of same. It also has several portable quarter racks with movable hooks. These are only a few of the Many advantages our refrigerators possess, it being generally conceded the best for completeness, workmanship, economy of ice, and above all, preserving qualities.

Following Sizes are Mostly in Demand: 4 x 6, \$140; 5 x 6, \$150; 5 x 7, \$160; 6 x 8, \$185; 6 x 10, \$215; 8 x 10, \$250; 8 x 12, \$285. (Special prices on application.)