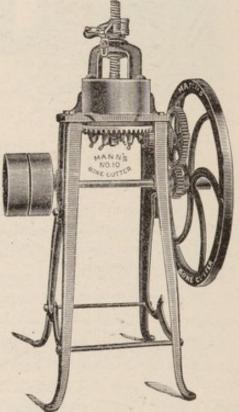

#### Power Bone Cutter. No. 10.

Weight, 174 lbs. Combination machine, runs

either by hand or power. This represents the smallest size power machine; is designed for those who have available power. Capacity 60 to 100 lbs. per hour, according to amount of power used. Power required, from ½ to 1½ horse, according as you feed slow or fast. Speed of pulley shaft from 200 to 300 revolutions, depending upon the amount of power obtainable.

#### Price List.

| No. 1 C    | (with crank handle) \$ 6.00             |
|------------|-----------------------------------------|
| No. 1 B    | (with balance wheel) 8.00               |
| No. 1 B M( | with bal, wheel and iron stand) 10.40   |
| No. 4 B    | (with balance wheel) 14.00              |
| No. 4 B M  | (with bal, wheel and iron stand), 17.00 |
|            | (Post bone cutter) 16.00                |
|            | Standard bone cutter) 18.40             |
| No. 8      | (double hand cutter) 22.40              |
|            | (small power cutter) 26.00              |
|            | (large power cutter) 76.00              |
|            | (made to order)225.00                   |