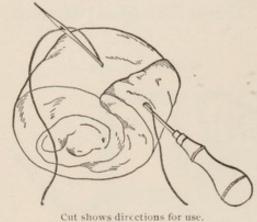

#### Pudding Net.

| No.   | 1, | Small, best | twine |   |   | _ |      | - |   | <br> | _     | - | -8 | ,  | .75 |  |
|-------|----|-------------|-------|---|---|---|------|---|---|------|-------|---|----|----|-----|--|
| . 6.6 | 2, | Medium,     | 4.6   | _ | _ | _ |      |   |   | ĺ,   | _     |   | _  | 1. | .00 |  |
| - 66  | 3, | Large       | 44    | _ | _ | _ | <br> | _ | _ | <br> | <br>_ | _ | _  | 1  | .25 |  |
| 44    | 4  | Extra heav  | **    |   |   |   |      |   |   |      |       |   |    | 1  | 50  |  |