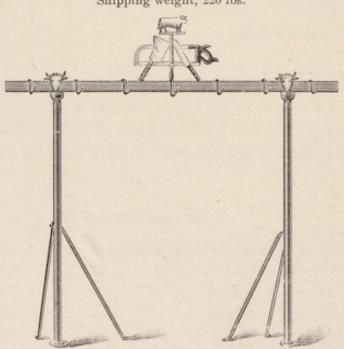

No. 130, 8 feet long....\$17.00 Shipping weight, 200 lbs. No. 131, 9 feet long. .... \$17.75 Shipping weight, 210 lbs.

No. 132, 10 feet long......\$18.50 Shipping weight, 220 lbs.

The above cut represents a rack to be fastened to the floor; stands 6 feet high. We would recommend this rack to those who cannot fasten their racks on the wall. This rack is all tinned. Ornaments bronzed. Prices, including hooks and screws:

| No. | 80, | 8  | feet, | with 2 | Uprigh | hts | \$13.00 | No. | 86, 14 | feet, with | h 3  | Upright | s\$18,50 |
|-----|-----|----|-------|--------|--------|-----|---------|-----|--------|------------|------|---------|----------|
| ++  |     |    | 49    | 2      | - 11   |     | 13.50   | 44  | 87, 15 | 11         | 3    | - 11    | 19.00    |
| 11  | 82, | 10 | - 44  | . 3    | 11     |     | 16.50   | 64  | 88, 16 | - 64       | 4    | -66     | 22.00    |
| 44  | 83, | 11 | **    | - 3    | 11     |     | 17.00   | 44  | 89, 17 | - 11       | 4    | -11     | 22.50    |
| 44  | 84, | 12 | - 11  | 3      |        |     | 17.50   | 11  | 90, 18 | - 11       | 4    | - 11    | 23,00    |
| 4.1 | 85, | 13 |       | 3      | - 04   |     | 18,00   | Sh  | ipping | weight,    | 15 1 | bs. per | foot.    |