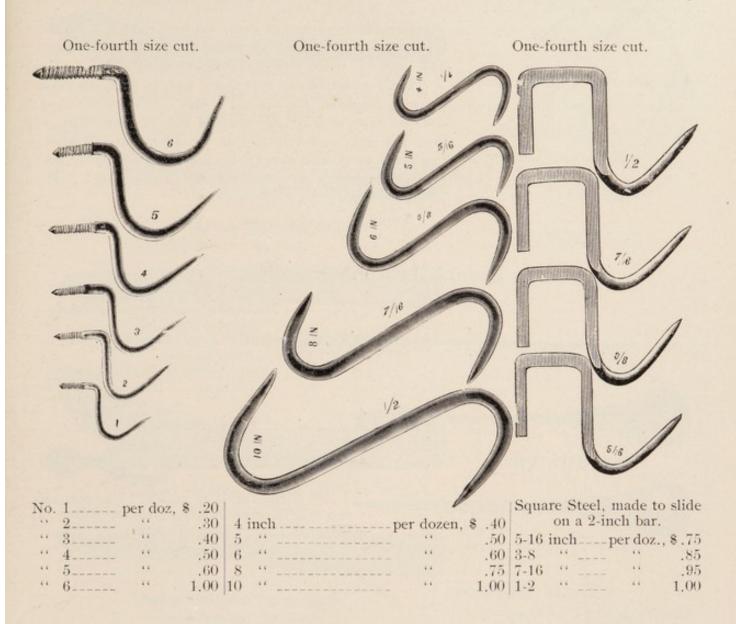

#### Hooks to Screw In.

#### "S" Hooks. Steel Bar Meat Hooks.

#### Enterprise Detachable Meat Hooks.

#### TINNED.

This Detachable Meat Hook is made of malleable iron, nicely tinned, and consists of only two parts, a T Hook and Plate, as shown in the illustration. It is simple to adjust and easily taken apart for cleaning.

DIRECTIONS.—Place the hook in the Plate and draw down into the lower slot; the **T** thus binds slightly on the wood frame and the Hook is perfectly secure.

#### PRICES:

Number\_\_\_\_\_\_ 1 2 3 4
Per Gross, with tinned screws, \$8.50 \$10.00 \$12.00 \$20.00
Packed ½ gross in a box.