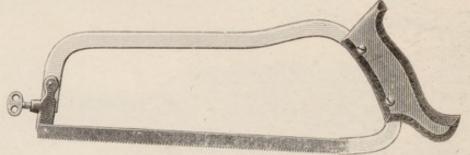

#### Beef Splitting Saw.

Extra heavy steel frame. Weight 5 to 6 lbs. Handles covered with hard wood. 33-in. blade, 2 in.

wide----\$5.00 This style is used in all the lead-ing beef slaughtering houses.