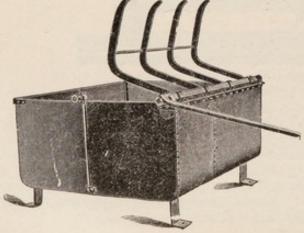

This tub is made of heavy sheet iron, with heavy cast iron ends and an angle iron frame, and is mounted on legs which can be bolted to the floor. The water is heated by a perforated pipe, extending the entire length on the bottom, which heats quickly and evenly. The tubs are furnished with a valve for letting out the water.

#### Scalding Tubs-with Pipe.

| For one hog, 60 x 30 x 24 inches\$3         | .00  |
|---------------------------------------------|------|
| For two hogs, 60 x 48 x 24 inches 4         | 5.00 |
| Arms and lever throwing out hogs (extra) 20 | 0.00 |

Tanks are also furnished with side opening if desired. Purchasers who have steam boilers available can buy tanks only.