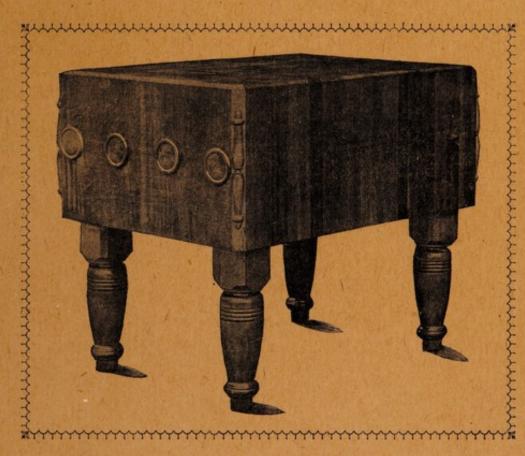

#### Reversible Meat Block.

This block is made of thoroughly kiln dried sugar maple, put together with Lepage Russian Cement and SECURELY BOLTED. It is highly finished, neat, attractive and easily kept clean. Legs are fastened to the block in such a manner that when blocks become badly worn on one side, they can be turned over and made nearly as good as new.

No. 2.

The mouldings give it an elegant and attractive appearance.

#### PRICE LIST.

| 20 x 24 | \$11.50 | 30 x 42 | \$28.00 |
|---------|---------|---------|---------|
| 24 x 24 |         | 30 x 48 | 33.00   |
| 24 x 30 | 16.50   | 30 x 54 | 36,00   |
| 24 x 36 |         | 30 x 60 |         |
| 30 x 30 |         | 30 x 72 |         |
| 30 x 36 |         | 36 x 60 |         |
| 30 x 40 | 27.50   | 36 x 72 | 60,00   |