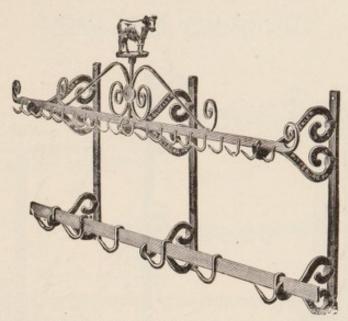

#### New Combination Meat Rack.

The above cut represents our New Combination Meat and Quarter Rack. The top rail has small hooks, substantially fastened in, for the purpose of hanging small meats on. The lower rail is adapted for hanging quarters of beef or light stock. Rails are 22 inches apart.