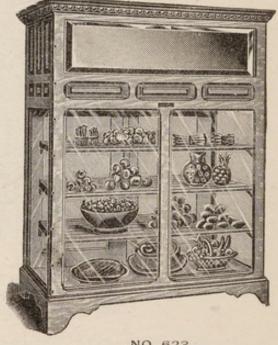

Refrigerator Show Case.

Oak finish; double glass on all four sides; mirror in top on front side; ice chamber in top part, with ice door in back; two glass doors in back, opening into case.

NO. 623

| NO. | WEIGHT | LBS. OF ICE | LENGTH | WIDTH | HEIGHT | PRICE    |
|-----|--------|-------------|--------|-------|--------|----------|
| 623 | 450    | 250         | 54     | 24    | 66     | \$100.00 |