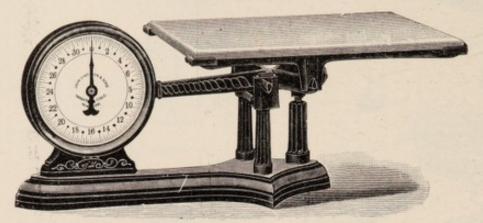

#### Union Scales.

#### Counter Scales.

With Scoop and Fork.

Steel bearings. Extra quality and finish. 240 lbs. capacity.

| Single Beam Tin Scoop | \$4.00 |
|-----------------------|--------|
| Double Beam " "       | 5.00   |
| Single Beam Brass."   | 5.00   |
| Double " " "          | 6.00   |

37 lbs. Capacity, Tin Scoop ...

\$3.50