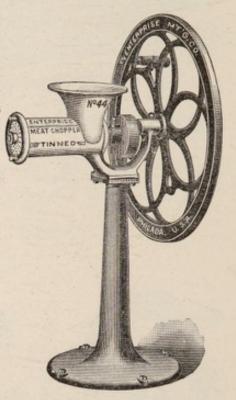

#### Enterprise Meat and Food Choppers.

NO. 44.

The No. 44 Chopper is the No. 42 mounted on a column and provided with reversible gearing, which, according to its adjustment, will drive the feed screw faster or slower than the crank wheel. Fast cutting is intended for pork, which, is well known, requires much less power than beef. Slow cutting is advised for beef, the extra power required being obtained by reduction in speed.

In cutting beef, we suggest that it be run through the coarse plate first (slow speed), and then through the fine plate (fast speed). Four plates are sent with each machine, two fine (8-64-inch holes), one medium (¼-in. holes), and one coarse (¾-in. holes); also four knives.

Full directions sent with each machine,

Diameter of plate, 51% inches. Diameter of fly wheel, 31 inches. Weight 226 lbs.

Price\_\_\_\_\_\$60.00

NO. 41.

Price\_\_\_\_\_\$50,00 Capacity, 300 lbs. beef per hour,