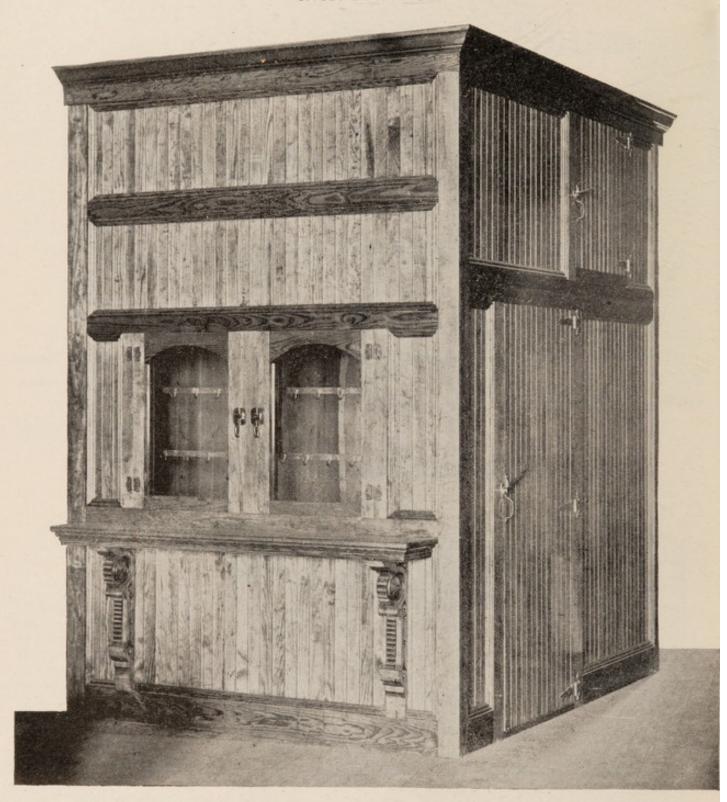

#### Sectional Refrigerator.

Perfect Circulation.

No. 1. Made Single or Double.

Our refrigerators are provided with a system of ducts which carry the air up and over the ice and discharges the cold air below the ceiling of the provision chamber, producing a perfect circulation in all parts of the cooler, and a dry, low temperature at the minimum consumption of ice. With perfectly insulated walls, the results obtained place our cooler ahead of all competitors. We are prepared to furnish any size, style or finish desired. Prices on application.

#### Butchers' Sectional Refrigerator.

Perfect Circulation.

In ordering, kindly send rough sketch of your market, not omitting to mark off the space for refrigerator. This will save a great many mistakes. State if door is to be on the right or left side from window.

No. 2 as a refrigerator for butchers is invaluable. It is sectional, a great advantage over the old style solid, and can be taken apart and moved with ease and without the aid of a carpenter.

No. 2.

Outide Finish.—It is made of the very best selected Georgia pine, oiled and varnished in the natural wood. Two windows occupying the front, with double lights, and a French plate mirror in center. Adding to this, brass latches and hinges are used (they will not corrode and look mean) and panelled ice and storage doors, with PATENT FASTENERS.

Inside Finish.—Has two movable racks in back of above mentioned windows for piece meats, displaying them to good advantage and helping sale of same. It also has several portable quarter racks with movable hooks. These are only a few of the Many advantages our refrigerators possess, it being generally conceded the best for completeness, workmanship, economy of ice, and above all, preserving qualities.

Following Sizes are Mostly in Demand: 4 x 6, \$140; 5 x 6, \$150; 5 x 7, \$160; 6 x 8, \$185; 6 x 10, \$215; 8 x 10, \$250; 8 x 12, \$285. (Special prices on application.)