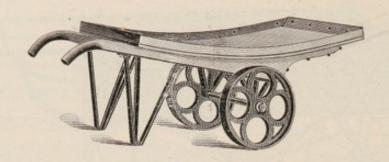

#### New Combination Meat Rack.

The above cut represents our New Combination Meat and Quarter Rack. The top rail has small hooks, substantially fastened in, for the purpose of hanging small meats on. The lower rail is adapted for hanging quarters of beef or light stock. Rails are 22 inches apart.