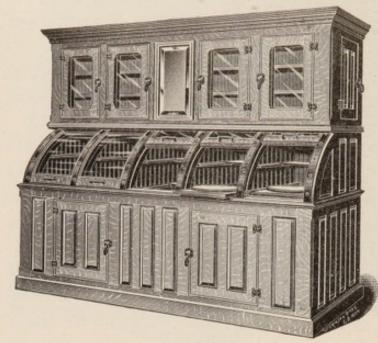

#### Butter and Cheese Roll-Top Refrigerators.

Oak, Antique Finish. Nickel Trimmings and Raised Panels. Inside Lined with White
Spruce or Poplar.

This illustrates our No. 205 Double Butter and Cheese Roll-Top Refrigerators. They are made similar to No. 204, except that they have a solid partition between butter and cheese departments. Three rolls for butter and two for cheese.

Two separate ice chambers; two separate storage departments.

The two cheese spaces have turning tables for cheese; also shelves in those spaces, as well as glass doors in the top.

The butter department is made the same as No. 204.

Weight, 1350; ice capacity, 785 lbs.; length, 112 in.; height, 84 in.

Price-----\$160

No. 205. Five-Roll Butter and Cheese Refrigerator.