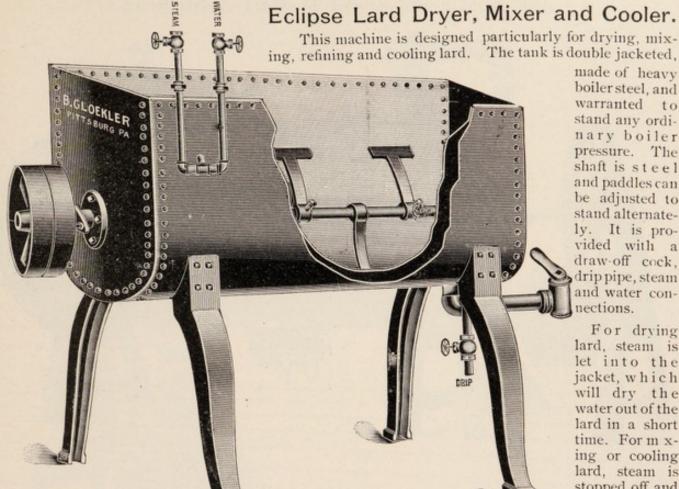

#### Made of Steel Plate.

These outfits are used for rendering lard, tallow and grease of all kinds; bones, hoofs, tails, trimmings, etc., can be tanked and everything greasy in them put in the best possible shape to sell