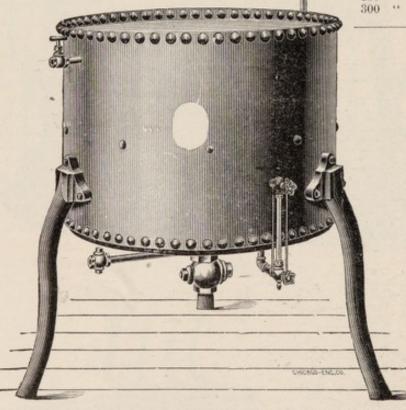

#### Made of Steel Plate.

These outfits are used for rendering lard, tallow and grease of all kinds; bones, hoofs, tails, trimmings, etc., can be tanked and everything greasy in them put in the best possible shape to sell