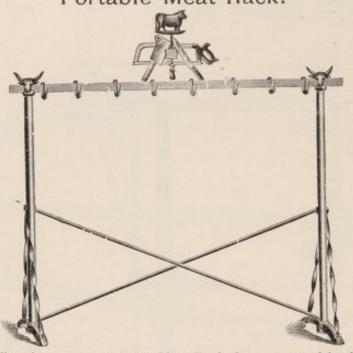

#### Portable Meat Rack.

The above cut represents Meat Rack for quarters of beef and piece meats. The rack is constructed so that it can be set anywhere suitable for in or outdoors. Stands 6 feet high and is sectional.

No. 130, 8 feet long....\$17.00 Shipping weight, 200 lbs. No. 131, 9 feet long. .... \$17.75 Shipping weight, 210 lbs.

No. 132, 10 feet long......\$18.50 Shipping weight, 220 lbs.

The above cut represents a rack to be fastened to the floor; stands 6 feet high. We would recommend this rack to those who cannot fasten their racks on the wall. This rack is all tinned. Ornaments bronzed. Prices, including hooks and screws: