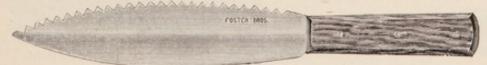

#### Beech Handle Butcher Knife.

Sizes, 4 in. to 9 in.

These Knives are hand-forged from the highest grade of Imported Double Shear Steel, and will be found superior to any other brand. Every blade bearing our name is fully warranted against being soft or breaking from a flaw.

#### PRICE LIST.

| 16 in. | Blade | <br>\$1.50 |
|--------|-------|------------|
| 14 ''  | 4.6   | 1.25       |
| 12 ''  |       | <br>1.00   |
| 11 ''  |       | <br>.90    |
| 10 ''  | **    | <br>.80    |
| 9      | 44    | <br>.60    |
| 8 "    | 11    | <br>.40    |
| 7      | . **  | <br>.35    |
| 6 "    | 4.4   | <br>.30    |
| 5 "    | "     | <br>.25    |
| 4 ''   | 44    | <br>.25    |