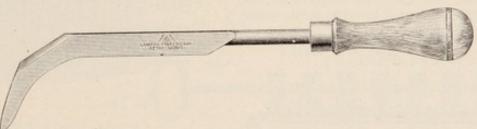

### Brougher Patent Skinning Knife.

( Patented September 6, 1887. ) Made only in 6 in. Blades.

This combined Skinning Knife, with Cleaver or Break-down and Hand Guard Attachments, meets a long-felt want in the trade and has been approved and commended wherever introduced. Price, 75c.