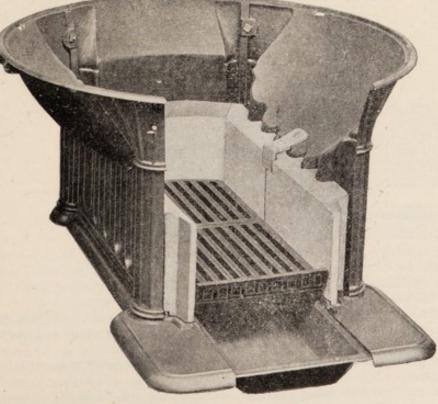

## Landers' Improved Caldron Furnaces. FOR COAL AND WOOD.

#### Points of Merit.

Modern in design, perfect in proportion, made with sectional body, sides and top, provides for expansion and repairs; large double front doors, direct and indirect draught, flue strip which compels all the heat to cover the entire surface of Caldrons; acknowledged by experts the best ever made.

Caldrons are cast from new and perfect patterns by modern machinery, producing them of uniform thickness and smoothness.

Doors and brick are heavy and substantial. Brick are corrugated and fill sides—making a perfect fire-box.