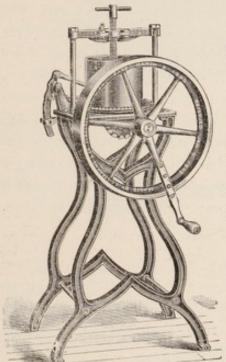

# The Webster & Hannum Green Bone Meat and Vegetable Cutters Make Your Hens Lay.

The Webster & Hannum is the only machine in the world that will cut green bone fine enough for bantams and young chicks, without splinters or chunks, or cut clear meat without freezing.

Improved No. 3.
List price\_\_\_\_\_\$50,00

The highest award at the World's Columbian Exposition for Green Bone Cutters.

The only Green Bone Cutters that cannot be clogged with clear meat, gristle, sinews, etc. All absolutely automatic feed.

No. 4.

List price, with wheel \$10.50

" crank 7,50

#### The New Cutter Head.

Made of drop forged steel, properly case-hardened, and is practically indestructible. No adjusting of knives, no screws to loose; once set in place always ready for business. The most economical and satisfactory machine to buy.