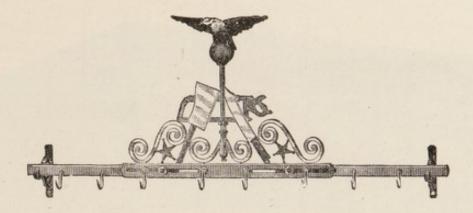

#### Combination Racks.

The adjoining cut represents the combined light and heavy Meat Rack as in the iron rack. The top rail has the hooks fastened on, the lower rail has the regular bar hooks.

| No. W-30, 6 feet long, | 2 Bracket | ts\$ 9.00 | No. V | V-35, | 11 | feet long, | 3 | Brackets | 15.00 |
|------------------------|-----------|-----------|-------|-------|----|------------|---|----------|-------|
| " -31, 7 "             | 2 "       | 10.00     | - 61  | -36,  | 12 |            | 3 | 44       | 16.00 |
| " -32, 8 "             | 2 "       | 10.50     | 6.6   | -37,  | 13 |            | 3 | **       | 17.00 |
| " -33, 9 "             | 2 "       | 11.50     | - 11  | -38,  | 14 | 16         | 3 | 4.6      | 18.00 |
| " —34, 10 "            | 2 "       | 12.00     | "     | -39,  | 15 |            | 3 | -11      | 19.00 |

Prices for three rail Combination Racks, two lower rails for quarters, top rail for small meat, with saw ornaments. Distance between the two lower rails is three feet, or more if desired, top rail two feet. Brackets extend out 9 inches, 12 inches and 15 inches; or to order, 9 inches, 15 inches and 20 inches. For these we charge \$3.00 to \$5.00 extra, according to size.

| No. W-115, 10 feet | long, | 3 Rails | , 2 Brackets, | \$18.00 | No. W | -121, 16 | feet long, | 3 Rails | 4 Brackets, | \$30.50 |
|--------------------|-------|---------|---------------|---------|-------|----------|------------|---------|-------------|---------|
| " -116, 11         | "     | 3 "     | 3 "           | 21.50   | - 11  | -122, 17 |            | 3 "     | 4 "         | 32.00   |
| " —117, 12         | 64    | 3 "     | 3 "           | 23.00   | 4.6   | -123, 18 | - 44       | 3 "     | 4 . "       | 33,50   |
| " —118, 13         |       | 3 "     | 3 "           | 24.50   |       | -124, 19 | 44         | 3 "     | 4 "         | 35.00   |
| " -119, 14         |       | 3 "     | 3 "           | 26.00   | 44    | -125, 20 | - 44       | 66 (6   | 4 "         | 36.50   |
| " -120, 15         | 11    | 3 "     | 3 "           | 27.50   |       |          |            |         |             |         |