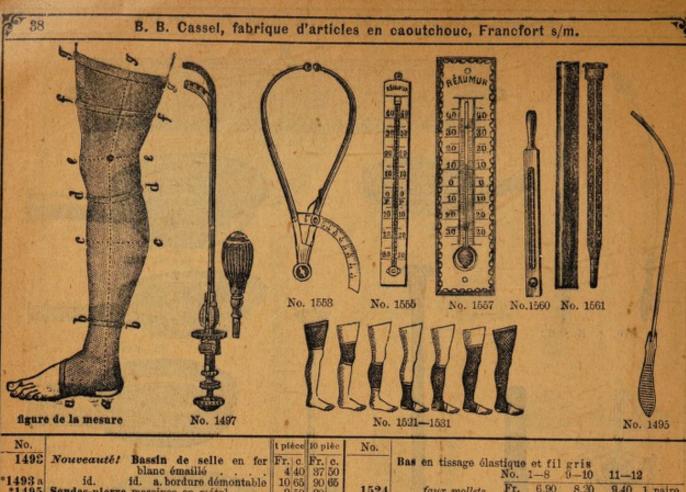

|         | protection                                   | 8 15          | 25 —     | 1492          | Converere pour le basain deserte Mr. 1451 |         | . 00     |



|               | No. 1457