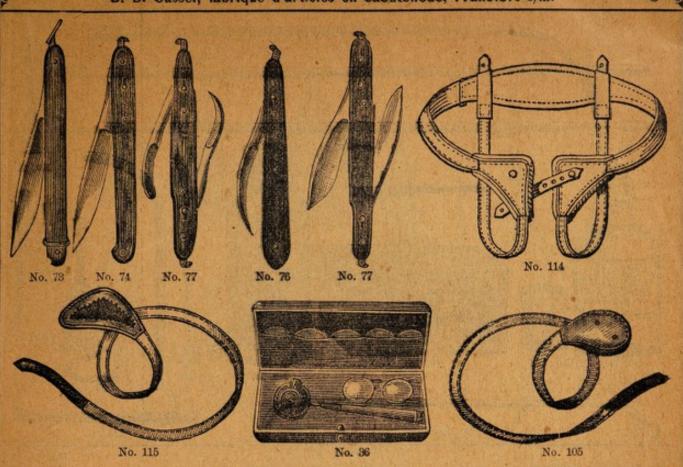

22 5014 4362 1

MO - WO 26

i pièce 10 pièc. No. No. I pièce 10 pièc. 1 couteau à entrecoupes, 1 scalpel pointu, 1 scie pour amputations, modèle Charrière, 1 scie à guichet avec dossière, 1 pince pour esquilles, 1 tire-balle, 4 crochets aigus à 4 dents, pour plaies, 4 pinces à artères, modèle Péan, 6 pinces pour ligatures, modèle Langenbeck, 3 du modèle Roser, 2 pinces à crochets, 2 pinces anatomiques, 6 aiguilles, 1 anse, 1 tube, modèle Bellocq, 1 pilon à gorge, 1 tire-monnaie, 1 cathéter métallique, 1 cathéter élastique, 3 bougies, 1 vis à tourniquet compl.

Trousse d'ordonnance pour médecins militaires supérieurs en noyer tout Fr. c. Fr. c. 2 50 25 — Fr. | c. Fr. | c. Flamme en laiton avec clenche en acier 1223 6.25 ancette accessoire Porte-cautère, modèle Braun, en caout-chouc durci avec 6 différentes rallonges en verre (voir aussi porte-tampon) Albuminimètre, modèle Esbach 7 50 62 50 3 75 80 — Trousee d'amputation, révêtie de cuir et avec doublure en velours, contenant:
1 tourniquet, 1 grand couteau à un seul tranchant pour amputations, 1 couteau moyen à 2 tranchants pour amputations, 1 bistouri, 1 couteau pour opérations des naie, 1cathéter métallique, 1cathéter élastique, 3 bougies, 1 vis à tourniquet compl. rousse d'ordonnance pour médechis militaires supérieurs en noyer tout poli, contenant: 1 grand couteau à 2 tranchants et 1 couteau moyen à un seul tranchant pour amputations, 1 bistouri, 1 couteau à entrecoupes, 1 scie pour amputations, modèle Rust, 1 pince courbe pour esquilles, 1 crochet à artères avec porte-fil 3 pinces pour ligatures, modèle Langenbeck, et 1 du modèle Roser, 2 pinces, modèle Dieffenbach, 1 pince à crochet, 1 pince anatomique, 12 aiguilles, 100 aiguilles de Carlsbad, 1 cheville à tourniquet, 5 couteaux de résection, 1 scie à guichet avec dossière, 1 fer crochu, 2 cuillers aiguës avec 1 manche, 1 pince porte-os, 1 crochet de résection, 2 crochets aigus pour plaies, 1 râpe crochets aigus pour plaies, 1 râpe crocheu, 1 râpe forme de pied-de-chèvre, 1 suspensoir, 1 couronne à trèpan avec manche, 1 tirefond à 3 vis, 1 couteau lenticulaire, 1 brosse à trépan, 2 scalpels, modèle Dieffenbach, 1 couteau pour fistules, modèle Pott, 1 anse en argent, 1 tube Bellcoq en argent, 1 ferme-bouche, modèle Heister, 1 tiredent courbe, 1 tiredent avec 4 crochets, 1 pince Museux à crochet, 1 double chrochet aigu, 1 pince 196 '25 phalanges, 1 couteau à entre-coupes, 1 crochet pour artères, 1 pince à coulant, modèle Fricke, 1 pince pour esquilles, 1 scie pour amputations, modèle Charrière, 6 aiguilles, . . . complet Trousse d'amputation en une boite de chêne à doublure de velours à l'intérieur, contenant 1 petit couteau et 1 conteau 93 75 Trousse d'amputation en une boîte de chêne à doublure de velours à l'intérieur, contenant 1 petit couteau et 1 couteau moyen à un seul tranchant, pour amputations! bistouri, 1 couteau à entre-coupes, 1 couteau pour opérations du périoste, 1 scie pour amputations, 1 scie pour l'amputation de doigts, 1 pince pour esquilles, 1 crochet pour artères, 4 serre-artères, modèle Péan 9 pinces pour ligatures, modèle Langenbeck et 3 du modèle Roser, 2 pinces, modèle Dieffenbach, 1 pince à crochet, 6 grandes aiguilles courbes, 1 cheville à tourniquet, 1 vis à tourniquet ... complet Trousse d'amputation et de résection, contenant 1 couteau pour amputations, grandeur moyenne, à un seul tranchant, 1 bistouri, 1 couteau à entrecoupes, 1 couteau pour opérations des phalanges, 2 scalpels, 8 couteaux de résection, 1 pince pour esquilles, modèle Liston, 1 pince en fer crochu, 1 pince pour l'enlèvement d'os nécrosés, 6 pinces, modèle Péan, 3 pinces pour ligatures, 1 pince à crochet, 1 pince anatomique, 2 crochets mousses pour plaies, 1 suspensoir, 1 râpe, 1 scie à 2 feuilles, modèle Reiner, 1 scie à chaînette, 1 scie à guichet, 2 burins 1 porte-aiguille, 1 pince-porte-os, 2 cuillers aigus 4, 4 clous pour os, modèle Hahn, 1 lime pour os, 1 aiguille pour ligatures, 1 crochet pour artères, 6 aiguilles, 1 appareil de compresses à pansements compl. Trousse d'amputation et articles divers, contenant: 1 couteau moyen à un seul tranchant pour amputations, 1 bistouri, 5 180 50 6 412 50 La même trousse, les instruments à manches en métal antiseptique etc. 228 75 Les trousses ci-dessus sont entendues en étuis à doublure de velours et révêtes de cuir. En chêne poli et à doublure de velours ou tout en noyer poli, les prix sont augmentés proportionnément.