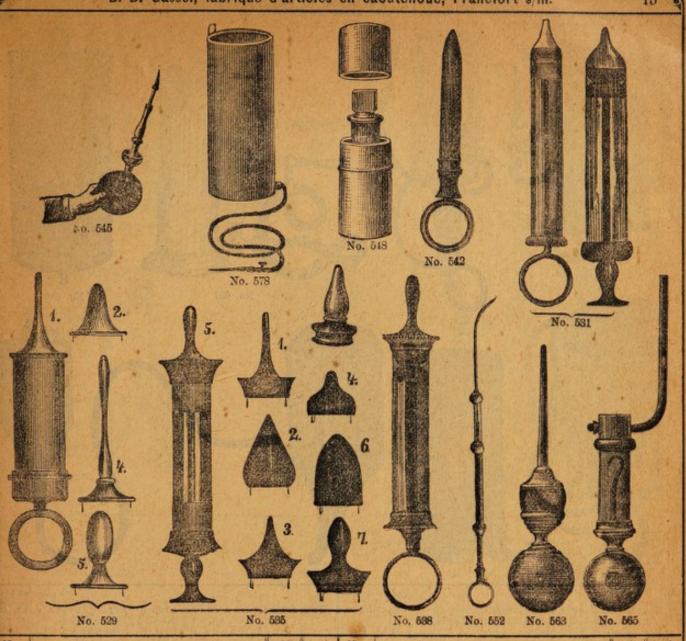

|                                                                                                                                         | 100                                                                            |



| 1. 8      |