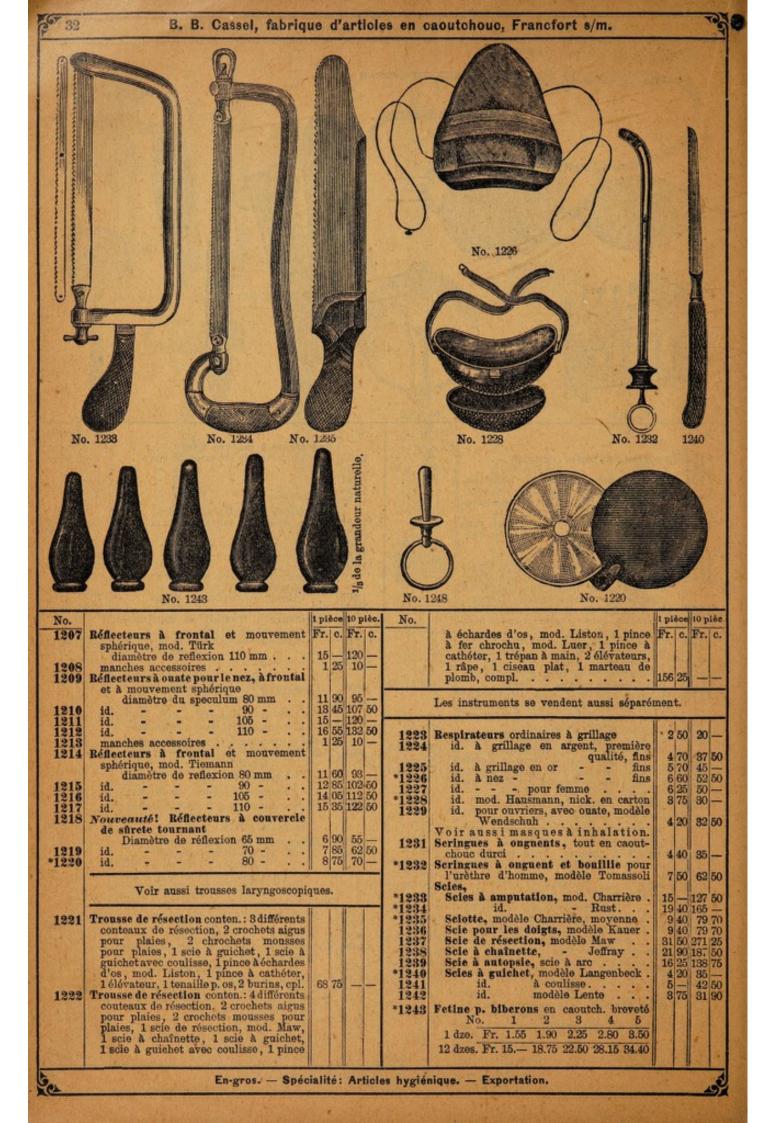

22 5014 4362 1

MO - WO 26

i pièce 10 pièc. No. No. I pièce 10 pièc. 1 couteau à entrecoupes, 1 scalpel pointu, 1 scie pour amputations, modèle Charrière, 1 scie à guichet avec dossière, 1 pince pour esquilles, 1 tire-balle, 4 crochets aigus à 4 dents, pour plaies, 4 pinces à artères, modèle Péan, 6 pinces pour ligatures, modèle Langenbeck, 3 du modèle Roser, 2 pinces à crochets, 2 pinces anatomiques, 6 aiguilles, 1 anse, 1 tube, modèle Bellocq, 1 pilon à gorge, 1 tire-monnaie, 1 cathéter métallique, 1 cathéter élastique, 3 bougies, 1 vis à tourniquet compl.

Trousse d'ordonnance pour médecins militaires supérieurs en noyer tout Fr. c. Fr. c. 2 50 25 — Fr. | c. Fr. | c. Flamme en laiton avec clenche en acier 1223 6.25 ancette accessoire Porte-cautère, modèle Braun, en caout-chouc durci avec 6 différentes rallonges en verre (voir aussi porte-tampon) Albuminimètre, modèle Esbach 7 50 62 50 3 75 80 — Trousee d'amputation, révêtie de cuir et avec doublure en velours, contenant:
1 tourniquet, 1 grand couteau à un seul tranchant pour amputations, 1 couteau moyen à 2 tranchants pour amputations, 1 bistouri, 1 couteau pour opérations des naie, 1cathéter métallique, 1cathéter élastique, 3 bougies, 1 vis à tourniquet compl. rousse d'ordonnance pour médechis militaires supérieurs en noyer tout poli, contenant: 1 grand couteau à 2 tranchants et 1 couteau moyen à un seul tranchant pour amputations, 1 bistouri, 1 couteau à entrecoupes, 1 scie pour amputations, modèle Rust, 1 pince courbe pour esquilles, 1 crochet à artères avec porte-fil 3 pinces pour ligatures, modèle Langenbeck, et 1 du modèle Roser, 2 pinces, modèle Dieffenbach, 1 pince à crochet, 1 pince anatomique, 12 aiguilles, 100 aiguilles de Carlsbad, 1 cheville à tourniquet, 5 couteaux de résection, 1 scie à guichet avec dossière, 1 fer crochu, 2 cuillers aiguës avec 1 manche, 1 pince porte-os, 1 crochet de résection, 2 crochets aigus pour plaies, 1 râpe crochets aigus pour plaies, 1 râpe crocheu, 1 râpe forme de pied-de-chèvre, 1 suspensoir, 1 couronne à trèpan avec manche, 1 tirefond à 3 vis, 1 couteau lenticulaire, 1 brosse à trépan, 2 scalpels, modèle Dieffenbach, 1 couteau pour fistules, modèle Pott, 1 anse en argent, 1 tube Bellcoq en argent, 1 ferme-bouche, modèle Heister, 1 tiredent courbe, 1 tiredent avec 4 crochets, 1 pince Museux à crochet, 1 double chrochet aigu, 1 pince 196 '25 phalanges, 1 couteau à entre-coupes, 1 crochet pour artères, 1 pince à coulant, modèle Fricke, 1 pince pour esquilles, 1 scie pour amputations, modèle Charrière, 6 aiguilles, . . . complet Trousse d'amputation en une boite de chêne à doublure de velours à l'intérieur, contenant 1 petit couteau et 1 conteau 93 75 Trousse d'amputation en une boîte de chêne à doublure de velours à l'intérieur, contenant 1 petit couteau et 1 couteau moyen à un seul tranchant, pour amputations! bistouri, 1 couteau à entre-coupes, 1 couteau pour opérations du périoste, 1 scie pour amputations, 1 scie pour l'amputation de doigts, 1 pince pour esquilles, 1 crochet pour artères, 4 serre-artères, modèle Péan 9 pinces pour ligatures, modèle Langenbeck et 3 du modèle Roser, 2 pinces, modèle Dieffenbach, 1 pince à crochet, 6 grandes aiguilles courbes, 1 cheville à tourniquet, 1 vis à tourniquet ... complet Trousse d'amputation et de résection, contenant 1 couteau pour amputations, grandeur moyenne, à un seul tranchant, 1 bistouri, 1 couteau à entrecoupes, 1 couteau pour opérations des phalanges, 2 scalpels, 8 couteaux de résection, 1 pince pour esquilles, modèle Liston, 1 pince en fer crochu, 1 pince pour l'enlèvement d'os nécrosés, 6 pinces, modèle Péan, 3 pinces pour ligatures, 1 pince à crochet, 1 pince anatomique, 2 crochets mousses pour plaies, 1 suspensoir, 1 râpe, 1 scie à 2 feuilles, modèle Reiner, 1 scie à chaînette, 1 scie à guichet, 2 burins 1 porte-aiguille, 1 pince-porte-os, 2 cuillers aigus 4, 4 clous pour os, modèle Hahn, 1 lime pour os, 1 aiguille pour ligatures, 1 crochet pour artères, 6 aiguilles, 1 appareil de compresses à pansements compl. Trousse d'amputation et articles divers, contenant: 1 couteau moyen à un seul tranchant pour amputations, 1 bistouri, 5 180 50 6 412 50 La même trousse, les instruments à manches en métal antiseptique etc. 228 75 Les trousses ci-dessus sont entendues en étuis à doublure de velours et révêtes de cuir. En chêne poli et à doublure de velours ou tout en noyer poli, les prix sont augmentés proportionnément.