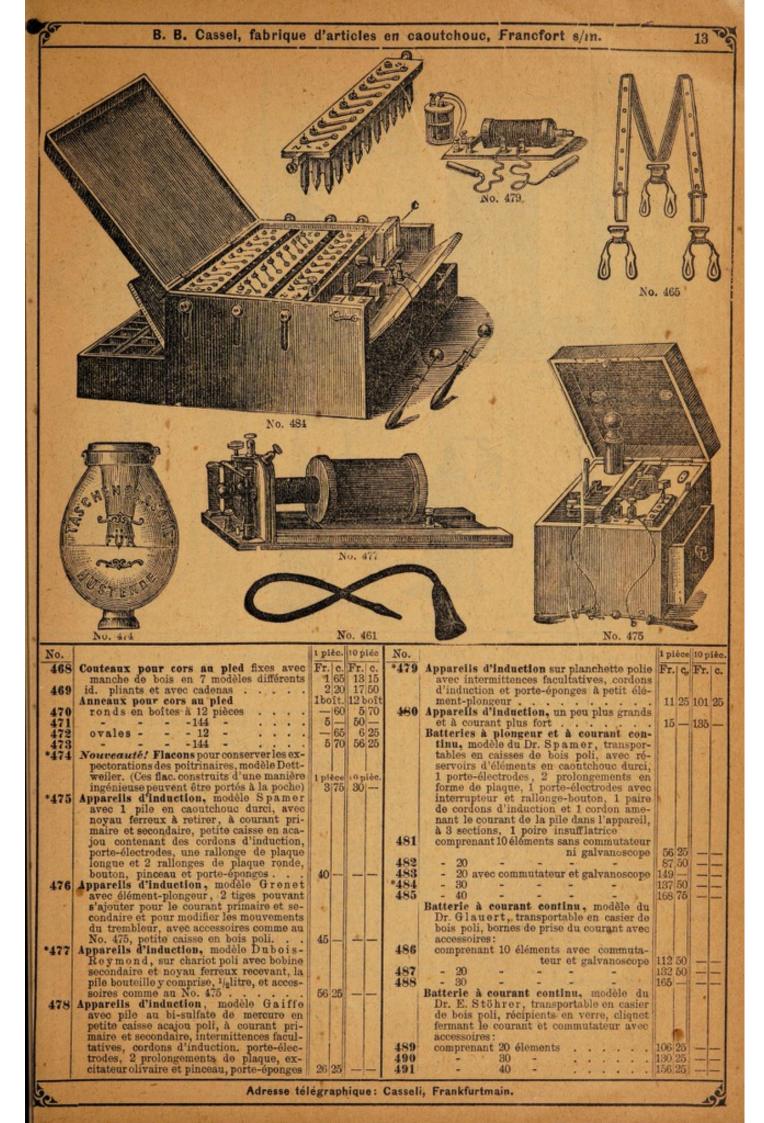

| Mary Street | 1     |                                                     | _       | -            |

Adresse télégraphique: Casseli, Frankfurtmain.



Adresse télégraphique: Casseli, Frankfurtmain.





14

No. 494

|                                                                            | No. 497 No.                                                                                                                                                                                                                                                                                                                                                                                                                                                             | 499                                               |                                                        |                                                                                                     | No. 501