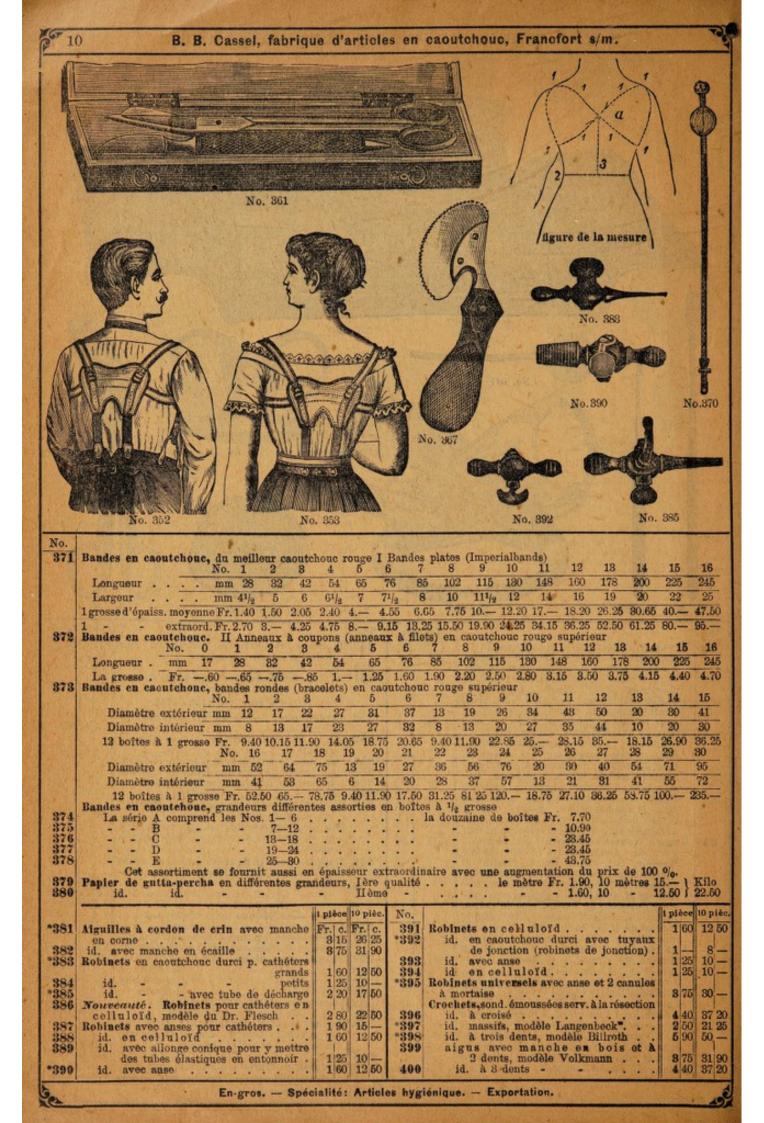

| Mary Street | 1     |                                                     | _       | -            |

Adresse télégraphique: Casseli, Frankfurtmain.



Adresse télégraphique: Casseli, Frankfurtmain.





14

No. 494

|                                                                            | No. 497 No.                                                                                                                                                                                                                                                                                                                                                                                                                                                             | 499                                               |                                                        |