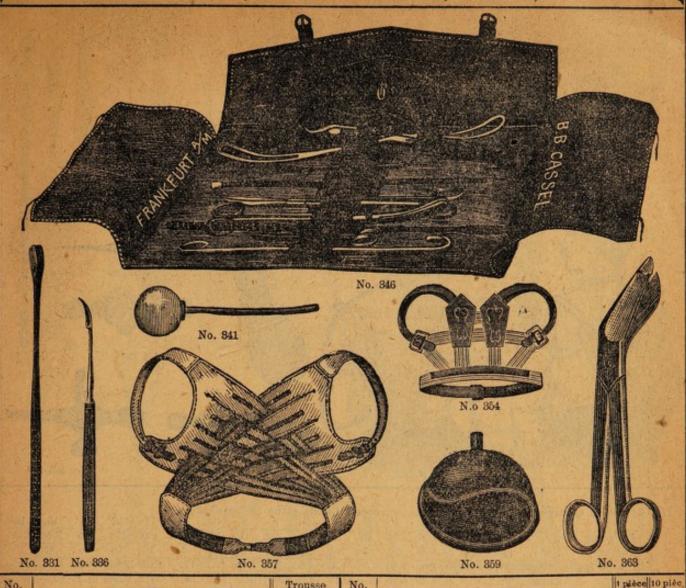

22 5014 4362 1

MO - WO 26

i pièce 10 pièc. No. No. I pièce 10 pièc. 1 couteau à entrecoupes, 1 scalpel pointu, 1 scie pour amputations, modèle Charrière, 1 scie à guichet avec dossière, 1 pince pour esquilles, 1 tire-balle, 4 crochets aigus à 4 dents, pour plaies, 4 pinces à artères, modèle Péan, 6 pinces pour ligatures, modèle Langenbeck, 3 du modèle Roser, 2 pinces à crochets, 2 pinces anatomiques, 6 aiguilles, 1 anse, 1 tube, modèle Bellocq, 1 pilon à gorge, 1 tire-monnaie, 1 cathéter métallique, 1 cathéter élastique, 3 bougies, 1 vis à tourniquet compl.

Trousse d'ordonnance pour médecins militaires supérieurs en noyer tout Fr. c. Fr. c. 2 50 25 — Fr. | c. Fr. | c. Flamme en laiton avec clenche en acier 1223 6.25 ancette accessoire Porte-cautère, modèle Braun, en caout-chouc durci avec 6 différentes rallonges en verre (voir aussi porte-tampon) Albuminimètre, modèle Esbach 7 50 62 50 3 75 80 — Trousee d'amputation, révêtie de cuir et avec doublure en velours, contenant:
1 tourniquet, 1 grand couteau à un seul tranchant pour amputations, 1 couteau moyen à 2 tranchants pour amputations, 1 bistouri, 1 couteau pour opérations des naie, 1cathéter métallique, 1cathéter élastique, 3 bougies, 1 vis à tourniquet compl. rousse d'ordonnance pour médechis militaires supérieurs en noyer tout poli, contenant: 1 grand couteau à 2 tranchants et 1 couteau moyen à un seul tranchant pour amputations, 1 bistouri, 1 couteau à entrecoupes, 1 scie pour amputations, modèle Rust, 1 pince courbe pour esquilles, 1 crochet à artères avec porte-fil 3 pinces pour ligatures, modèle Langenbeck, et 1 du modèle Roser, 2 pinces, modèle Dieffenbach, 1 pince à crochet, 1 pince anatomique, 12 aiguilles, 100 aiguilles de Carlsbad, 1 cheville à tourniquet, 5 couteaux de résection, 1 scie à guichet avec dossière, 1 fer crochu, 2 cuillers aiguës avec 1 manche, 1 pince porte-os, 1 crochet de résection, 2 crochets aigus pour plaies, 1 râpe crochets aigus pour plaies, 1 râpe crocheu, 1 râpe forme de pied-de-chèvre, 1 suspensoir, 1 couronne à trèpan avec manche, 1 tirefond à 3 vis, 1 couteau lenticulaire, 1 brosse à trépan, 2 scalpels, modèle Dieffenbach, 1 couteau pour fistules, modèle Pott, 1 anse en argent, 1 tube Bellcoq en argent, 1 ferme-bouche, modèle Heister, 1 tiredent courbe, 1 tiredent avec 4 crochets, 1 pince Museux à crochet, 1 double chrochet aigu, 1 pince 196 '25 phalanges, 1 couteau à entre-coupes, 1 crochet pour artères, 1 pince à coulant, modèle Fricke, 1 pince pour esquilles, 1 scie pour amputations, modèle Charrière, 6 aiguilles, . . . complet Trousse d'amputation en une boite de chêne à doublure de velours à l'intérieur, contenant 1 petit couteau et 1 conteau 93 75 Trousse d'amputation en une boîte de chêne à doublure de velours à l'intérieur, contenant 1 petit couteau et 1 couteau moyen à un seul tranchant, pour amputations! bistouri, 1 couteau à entre-coupes, 1 couteau pour opérations du périoste, 1 scie pour amputations, 1 scie pour l'amputation de doigts, 1 pince pour esquilles, 1 crochet pour artères, 4 serre-artères, modèle Péan 9 pinces pour ligatures, modèle Langenbeck et 3 du modèle Roser, 2 pinces, modèle Dieffenbach, 1 pince à crochet, 6 grandes aiguilles courbes, 1 cheville à tourniquet, 1 vis à tourniquet ... complet Trousse d'amputation et de résection, contenant 1 couteau pour amputations, grandeur moyenne, à un seul tranchant, 1 bistouri, 1 couteau à entrecoupes, 1 couteau pour opérations des phalanges, 2 scalpels, 8 couteaux de résection, 1 pince pour esquilles, modèle Liston, 1 pince en fer crochu, 1 pince pour l'enlèvement d'os nécrosés, 6 pinces, modèle Péan, 3 pinces pour ligatures, 1 pince à crochet, 1 pince anatomique, 2 crochets mousses pour plaies, 1 suspensoir, 1 râpe, 1 scie à 2 feuilles, modèle Reiner, 1 scie à chaînette, 1 scie à guichet, 2 burins 1 porte-aiguille, 1 pince-porte-os, 2 cuillers aigus 4, 4 clous pour os, modèle Hahn, 1 lime pour os, 1 aiguille pour ligatures, 1 crochet pour artères, 6 aiguilles, 1 appareil de compresses à pansements compl. Trousse d'amputation et articles divers, contenant: 1 couteau moyen à un seul tranchant pour amputations, 1 bistouri, 5 180 50 6 412 50 La même trousse, les instruments à manches en métal antiseptique etc. 228 75 Les trousses ci-dessus sont entendues en étuis à doublure de velours et révêtes de cuir. En chêne poli et à doublure de velours ou tout en noyer poli, les prix sont augmentés proportionnément.