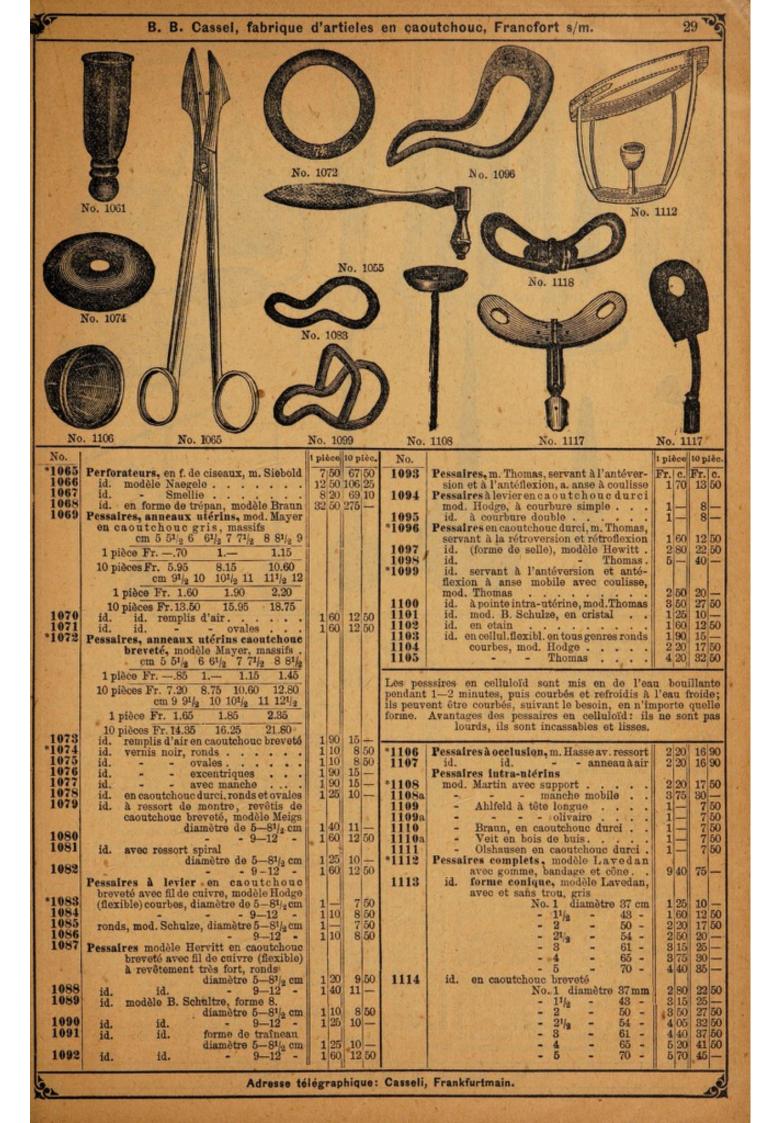

22 5014 4362 1

MO - WO 26

i pièce 10 pièc. No. No. I pièce 10 pièc. 1 couteau à entrecoupes, 1 scalpel pointu, 1 scie pour amputations, modèle Charrière, 1 scie à guichet avec dossière, 1 pince pour esquilles, 1 tire-balle, 4 crochets aigus à 4 dents, pour plaies, 4 pinces à artères, modèle Péan, 6 pinces pour ligatures, modèle Langenbeck, 3 du modèle Roser, 2 pinces à crochets, 2 pinces anatomiques, 6 aiguilles, 1 anse, 1 tube, modèle Bellocq, 1 pilon à gorge, 1 tire-monnaie, 1 cathéter métallique, 1 cathéter élastique, 3 bougies, 1 vis à tourniquet compl.

Trousse d'ordonnance pour médecins militaires supérieurs en noyer tout Fr. c. Fr. c. 2 50 25 — Fr. | c. Fr. | c. Flamme en laiton avec clenche en acier 1223 6.25 ancette accessoire Porte-cautère, modèle Braun, en caout-chouc durci avec 6 différentes rallonges en verre (voir aussi porte-tampon) Albuminimètre, modèle Esbach 7 50 62 50 3 75 80 — Trousee d'amputation, révêtie de cuir et avec doublure en velours, contenant:
1 tourniquet, 1 grand couteau à un seul tranchant pour amputations, 1 couteau moyen à 2 tranchants pour amputations, 1 bistouri, 1 couteau pour opérations des naie, 1cathéter métallique, 1cathéter élastique, 3 bougies, 1 vis à tourniquet compl. rousse d'ordonnance pour médechis militaires supérieurs en noyer tout poli, contenant: 1 grand couteau à 2 tranchants et 1 couteau moyen à un seul tranchant pour amputations, 1 bistouri, 1 couteau à entrecoupes, 1 scie pour amputations, modèle Rust, 1 pince courbe pour esquilles, 1 crochet à artères avec porte-fil 3 pinces pour ligatures, modèle Langenbeck, et 1 du modèle Roser, 2 pinces, modèle Dieffenbach, 1 pince à crochet, 1 pince anatomique, 12 aiguilles, 100 aiguilles de Carlsbad, 1 cheville à tourniquet, 5 couteaux de résection, 1 scie à guichet avec dossière, 1 fer crochu, 2 cuillers aiguës avec 1 manche, 1 pince porte-os, 1 crochet de résection, 2 crochets aigus pour plaies, 1 râpe crochets aigus pour plaies, 1 râpe crocheu, 1 râpe forme de pied-de-chèvre, 1 suspensoir, 1 couronne à trèpan avec manche, 1 tirefond à 3 vis, 1 couteau lenticulaire, 1 brosse à trépan, 2 scalpels, modèle Dieffenbach, 1 couteau pour fistules, modèle Pott, 1 anse en argent, 1 tube Bellcoq en argent, 1 ferme-bouche, modèle Heister, 1 tiredent courbe, 1 tiredent avec 4 crochets, 1 pince Museux à crochet, 1 double chrochet aigu, 1 pince 196 '25 phalanges, 1 couteau à entre-coupes, 1 crochet pour artères, 1 pince à coulant, modèle Fricke, 1 pince pour esquilles, 1 scie pour amputations, modèle Charrière, 6 aiguilles, . . . complet Trousse d'amputation en une boite de chêne à doublure de velours à l'intérieur, contenant 1 petit couteau et 1 conteau 93 75 Trousse d'amputation en une boîte de chêne à doublure de velours à l'intérieur, contenant 1 petit couteau et 1 couteau moyen à un seul tranchant, pour amputations! bistouri, 1 couteau à entre-coupes, 1 couteau pour opérations du périoste, 1 scie pour amputations, 1 scie pour l'amputation de doigts, 1 pince pour esquilles, 1 crochet pour artères, 4 serre-artères, modèle Péan 9 pinces pour ligatures, modèle Langenbeck et 3 du modèle Roser, 2 pinces, modèle Dieffenbach, 1 pince à crochet, 6 grandes aiguilles courbes, 1 cheville à tourniquet, 1 vis à tourniquet ... complet Trousse d'amputation et de résection, contenant 1 couteau pour amputations, grandeur moyenne, à un seul tranchant, 1 bistouri, 1 couteau à entrecoupes, 1 couteau pour opérations des phalanges, 2 scalpels, 8 couteaux de résection, 1 pince pour esquilles, modèle Liston, 1 pince en fer crochu, 1 pince pour l'enlèvement d'os nécrosés, 6 pinces, modèle Péan, 3 pinces pour ligatures, 1 pince à crochet, 1 pince anatomique, 2 crochets mousses pour plaies, 1 suspensoir, 1 râpe, 1 scie à 2 feuilles, modèle Reiner, 1 scie à chaînette, 1 scie à guichet, 2 burins 1 porte-aiguille, 1 pince-porte-os, 2 cuillers aigus 4, 4 clous pour os, modèle Hahn, 1 lime pour os, 1 aiguille pour ligatures, 1 crochet pour artères, 6 aiguilles, 1 appareil de compresses à pansements compl. Trousse d'amputation et articles divers, contenant: 1 couteau moyen à un seul tranchant pour amputations, 1 bistouri, 5 180 50 6 412 50 La même trousse, les instruments à manches en métal antiseptique etc. 228 75 Les trousses ci-dessus sont entendues en étuis à doublure de velours et révêtes de cuir. En chêne poli et à doublure de velours ou tout en noyer poli, les prix sont augmentés proportionnément.