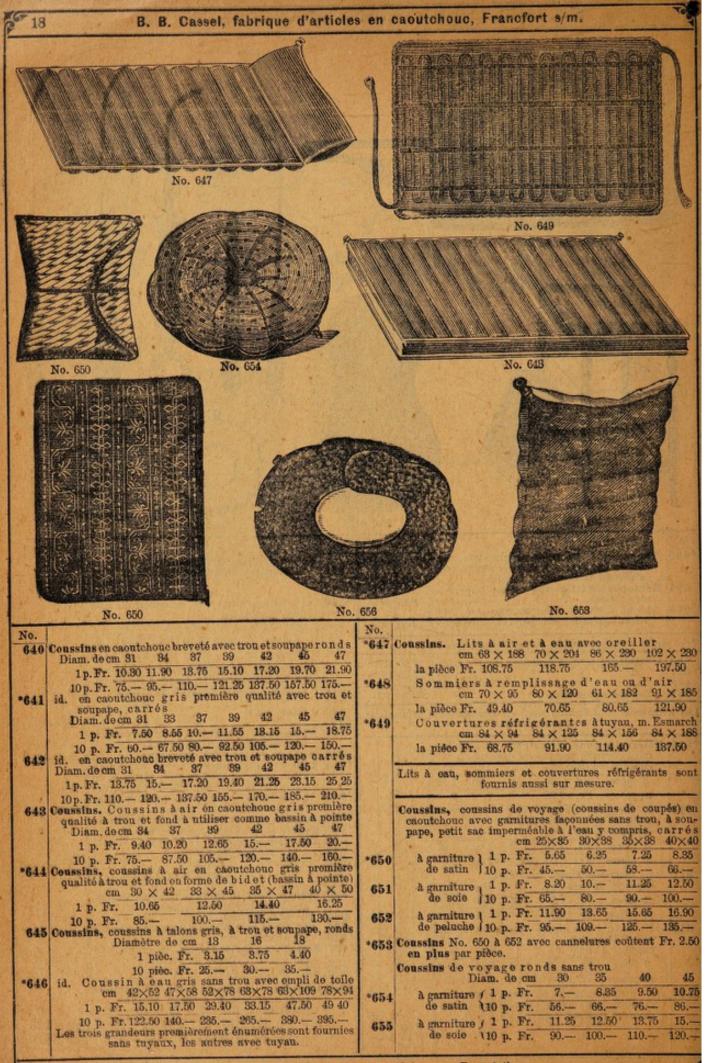

|                     |                   |          |                                                                                        |         |                        |

602

3 -

65

11/2 mètre en boîte de fer blanc bronzé,

canule utérine et clysopompe à robinet,

11/2 -

8 20 65 9 40 75

capacité de 1 litre id.

id.

3 15 25 10 p. Fr. 52.50 60.- 70.- 80.- 92.50 107.50 122.50

11/2 -









| 2                               | THE RESERVE OF THE PERSON NAMED IN COLUMN 2 IS NOT THE OWNER.                       | -                         |            |                                                                                             |
|---------------------------------|-------------------------------------------------------------------------------------|---------------------------|------------|---------------------------------------------------------------------------------------------|
| No.                             |                                                                                     | l piéce 10 pièc           | No.        | t pièce 10 pièc.                                                                            |
| 6-7