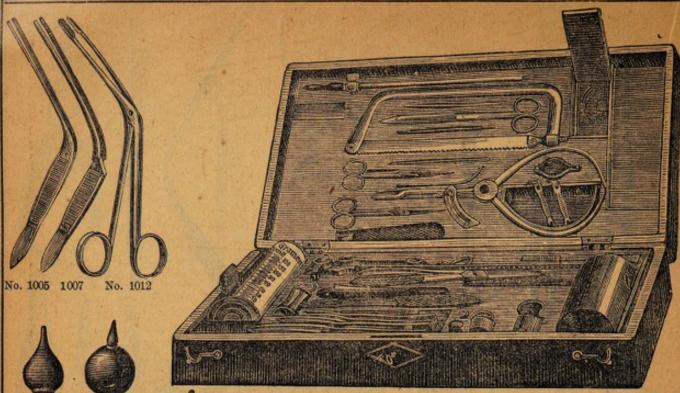

22 5014 4362 1

MO - WO 26

i pièce 10 pièc. No. No. I pièce 10 pièc. 1 couteau à entrecoupes, 1 scalpel pointu, 1 scie pour amputations, modèle Charrière, 1 scie à guichet avec dossière, 1 pince pour esquilles, 1 tire-balle, 4 crochets aigus à 4 dents, pour plaies, 4 pinces à artères, modèle Péan, 6 pinces pour ligatures, modèle Langenbeck, 3 du modèle Roser, 2 pinces à crochets, 2 pinces anatomiques, 6 aiguilles, 1 anse, 1 tube, modèle Bellocq, 1 pilon à gorge, 1 tire-monnaie, 1 cathéter métallique, 1 cathéter élastique, 3 bougies, 1 vis à tourniquet compl.

Trousse d'ordonnance pour médecins militaires supérieurs en noyer tout Fr. c. Fr. c. 2 50 25 — Fr. | c. Fr. | c. Flamme en laiton avec clenche en acier 1223 6.25 ancette accessoire Porte-cautère, modèle Braun, en caout-chouc durci avec 6 différentes rallonges en verre (voir aussi porte-tampon) Albuminimètre, modèle Esbach 7 50 62 50 3 75 80 — Trousee d'amputation, révêtie de cuir et avec doublure en velours, contenant:
1 tourniquet, 1 grand couteau à un seul tranchant pour amputations, 1 couteau moyen à 2 tranchants pour amputations, 1 bistouri, 1 couteau pour opérations des naie, 1cathéter métallique, 1cathéter élastique, 3 bougies, 1 vis à tourniquet compl. rousse d'ordonnance pour médechis militaires supérieurs en noyer tout poli, contenant: 1 grand couteau à 2 tranchants et 1 couteau moyen à un seul tranchant pour amputations, 1 bistouri, 1 couteau à entrecoupes, 1 scie pour amputations, modèle Rust, 1 pince courbe pour esquilles, 1 crochet à artères avec porte-fil 3 pinces pour ligatures, modèle Langenbeck, et 1 du modèle Roser, 2 pinces, modèle Dieffenbach, 1 pince à crochet, 1 pince anatomique, 12 aiguilles, 100 aiguilles de Carlsbad, 1 cheville à tourniquet, 5 couteaux de résection, 1 scie à guichet avec dossière, 1 fer crochu, 2 cuillers aiguës avec 1 manche, 1 pince porte-os, 1 crochet de résection, 2 crochets aigus pour plaies, 1 râpe crochets aigus pour plaies, 1 râpe crocheu, 1 râpe forme de pied-de-chèvre, 1 suspensoir, 1 couronne à trèpan avec manche, 1 tirefond à 3 vis, 1 couteau lenticulaire, 1 brosse à trépan, 2 scalpels, modèle Dieffenbach, 1 couteau pour fistules, modèle Pott, 1 anse en argent, 1 tube Bellcoq en argent, 1 ferme-bouche, modèle Heister, 1 tiredent courbe, 1 tiredent avec 4 crochets, 1 pince Museux à crochet, 1 double chrochet aigu, 1 pince 196 '25 phalanges, 1 couteau à entre-coupes, 1 crochet pour artères, 1 pince à coulant, modèle Fricke, 1 pince pour esquilles, 1 scie pour amputations, modèle Charrière, 6 aiguilles, . . . complet Trousse d'amputation en une boite de chêne à doublure de velours à l'intérieur, contenant 1 petit couteau et 1 conteau 93 75 Trousse d'amputation en une boîte de chêne à doublure de velours à l'intérieur, contenant 1 petit couteau et 1 couteau moyen à un seul tranchant, pour amputations! bistouri, 1 couteau à entre-coupes, 1 couteau pour opérations du périoste, 1 scie pour amputations, 1 scie pour l'amputation de doigts, 1 pince pour esquilles, 1 crochet pour artères, 4 serre-artères, modèle Péan 9 pinces pour ligatures, modèle Langenbeck et 3 du modèle Roser, 2 pinces, modèle Dieffenbach, 1 pince à crochet, 6 grandes aiguilles courbes, 1 cheville à tourniquet, 1 vis à tourniquet ... complet Trousse d'amputation et de résection, contenant 1 couteau pour amputations, grandeur moyenne, à un seul tranchant, 1 bistouri, 1 couteau à entrecoupes, 1 couteau pour opérations des phalanges, 2 scalpels, 8 couteaux de résection, 1 pince pour esquilles, modèle Liston, 1 pince en fer crochu, 1 pince pour l'enlèvement d'os nécrosés, 6 pinces, modèle Péan, 3 pinces pour ligatures, 1 pince à crochet, 1 pince anatomique, 2 crochets mousses pour plaies, 1 suspensoir, 1 râpe, 1 scie à 2 feuilles, modèle Reiner, 1 scie à chaînette, 1 scie à guichet, 2 burins 1 porte-aiguille, 1 pince-porte-os, 2 cuillers aigus 4, 4 clous pour os, modèle Hahn, 1 lime pour os, 1 aiguille pour ligatures, 1 crochet pour artères, 6 aiguilles, 1 appareil de compresses à pansements compl. Trousse d'amputation et articles divers, contenant: 1 couteau moyen à un seul tranchant pour amputations, 1 bistouri, 5 180 50 6 412 50 La même trousse, les instruments à manches en métal antiseptique etc. 228 75 Les trousses ci-dessus sont entendues en étuis à doublure de velours et révêtes de cuir. En chêne poli et à doublure de velours ou tout en noyer poli, les prix sont augmentés proportionnément.