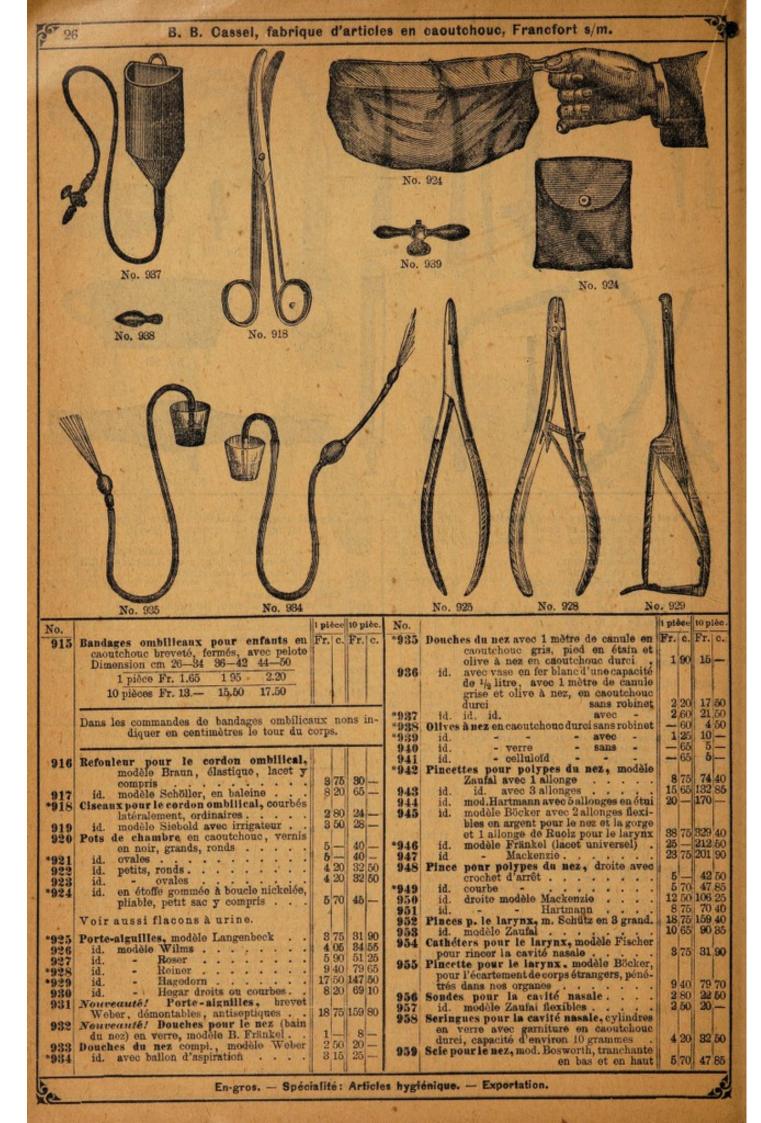

22 5014 4362 1

MO - WO 26

i pièce 10 pièc. No. No. I pièce 10 pièc. 1 couteau à entrecoupes, 1 scalpel pointu, 1 scie pour amputations, modèle Charrière, 1 scie à guichet avec dossière, 1 pince pour esquilles, 1 tire-balle, 4 crochets aigus à 4 dents, pour plaies, 4 pinces à artères, modèle Péan, 6 pinces pour ligatures, modèle Langenbeck, 3 du modèle Roser, 2 pinces à crochets, 2 pinces anatomiques, 6 aiguilles, 1 anse, 1 tube, modèle Bellocq, 1 pilon à gorge, 1 tire-monnaie, 1 cathéter métallique, 1 cathéter élastique, 3 bougies, 1 vis à tourniquet compl.

Trousse d'ordonnance pour médecins militaires supérieurs en noyer tout Fr. c. Fr. c. 2 50 25 — Fr. | c. Fr. | c. Flamme en laiton avec clenche en acier 1223 6.25 ancette accessoire Porte-cautère, modèle Braun, en caout-chouc durci avec 6 différentes rallonges en verre (voir aussi porte-tampon) Albuminimètre, modèle Esbach 7 50 62 50 3 75 80 — Trousee d'amputation, révêtie de cuir et avec doublure en velours, contenant:
1 tourniquet, 1 grand couteau à un seul tranchant pour amputations, 1 couteau moyen à 2 tranchants pour amputations, 1 bistouri, 1 couteau pour opérations des naie, 1cathéter métallique, 1cathéter élastique, 3 bougies, 1 vis à tourniquet compl. rousse d'ordonnance pour médechis militaires supérieurs en noyer tout poli, contenant: 1 grand couteau à 2 tranchants et 1 couteau moyen à un seul tranchant pour amputations, 1 bistouri, 1 couteau à entrecoupes, 1 scie pour amputations, modèle Rust, 1 pince courbe pour esquilles, 1 crochet à artères avec porte-fil 3 pinces pour ligatures, modèle Langenbeck, et 1 du modèle Roser, 2 pinces, modèle Dieffenbach, 1 pince à crochet, 1 pince anatomique, 12 aiguilles, 100 aiguilles de Carlsbad, 1 cheville à tourniquet, 5 couteaux de résection, 1 scie à guichet avec dossière, 1 fer crochu, 2 cuillers aiguës avec 1 manche, 1 pince porte-os, 1 crochet de résection, 2 crochets aigus pour plaies, 1 râpe crochets aigus pour plaies, 1 râpe crocheu, 1 râpe forme de pied-de-chèvre, 1 suspensoir, 1 couronne à trèpan avec manche, 1 tirefond à 3 vis, 1 couteau lenticulaire, 1 brosse à trépan, 2 scalpels, modèle Dieffenbach, 1 couteau pour fistules, modèle Pott, 1 anse en argent, 1 tube Bellcoq en argent, 1 ferme-bouche, modèle Heister, 1 tiredent courbe, 1 tiredent avec 4 crochets, 1 pince Museux à crochet, 1 double chrochet aigu, 1 pince 196 '25 phalanges, 1 couteau à entre-coupes, 1 crochet pour artères, 1 pince à coulant, modèle Fricke, 1 pince pour esquilles, 1 scie pour amputations, modèle Charrière, 6 aiguilles, . . . complet Trousse d'amputation en une boite de chêne à doublure de velours à l'intérieur, contenant 1 petit couteau et 1 conteau 93 75 Trousse d'amputation en une boîte de chêne à doublure de velours à l'intérieur, contenant 1 petit couteau et 1 couteau moyen à un seul tranchant, pour amputations! bistouri, 1 couteau à entre-coupes, 1 couteau pour opérations du périoste, 1 scie pour amputations, 1 scie pour l'amputation de doigts, 1 pince pour esquilles, 1 crochet pour artères, 4 serre-artères, modèle Péan 9 pinces pour ligatures, modèle Langenbeck et 3 du modèle Roser, 2 pinces, modèle Dieffenbach, 1 pince à crochet, 6 grandes aiguilles courbes, 1 cheville à tourniquet, 1 vis à tourniquet ... complet Trousse d'amputation et de résection, contenant 1 couteau pour amputations, grandeur moyenne, à un seul tranchant, 1 bistouri, 1 couteau à entrecoupes, 1 couteau pour opérations des phalanges, 2 scalpels, 8 couteaux de résection, 1 pince pour esquilles, modèle Liston, 1 pince en fer crochu, 1 pince pour l'enlèvement d'os nécrosés, 6 pinces, modèle Péan, 3 pinces pour ligatures, 1 pince à crochet, 1 pince anatomique, 2 crochets mousses pour plaies, 1 suspensoir, 1 râpe, 1 scie à 2 feuilles, modèle Reiner, 1 scie à chaînette, 1 scie à guichet, 2 burins 1 porte-aiguille, 1 pince-porte-os, 2 cuillers aigus 4, 4 clous pour os, modèle Hahn, 1 lime pour os, 1 aiguille pour ligatures, 1 crochet pour artères, 6 aiguilles, 1 appareil de compresses à pansements compl. Trousse d'amputation et articles divers, contenant: 1 couteau moyen à un seul tranchant pour amputations, 1 bistouri, 5 180 50 6 412 50 La même trousse, les instruments à manches en métal antiseptique etc. 228 75 Les trousses ci-dessus sont entendues en étuis à doublure de velours et révêtes de cuir. En chêne poli et à doublure de velours ou tout en noyer poli, les prix sont augmentés proportionnément.