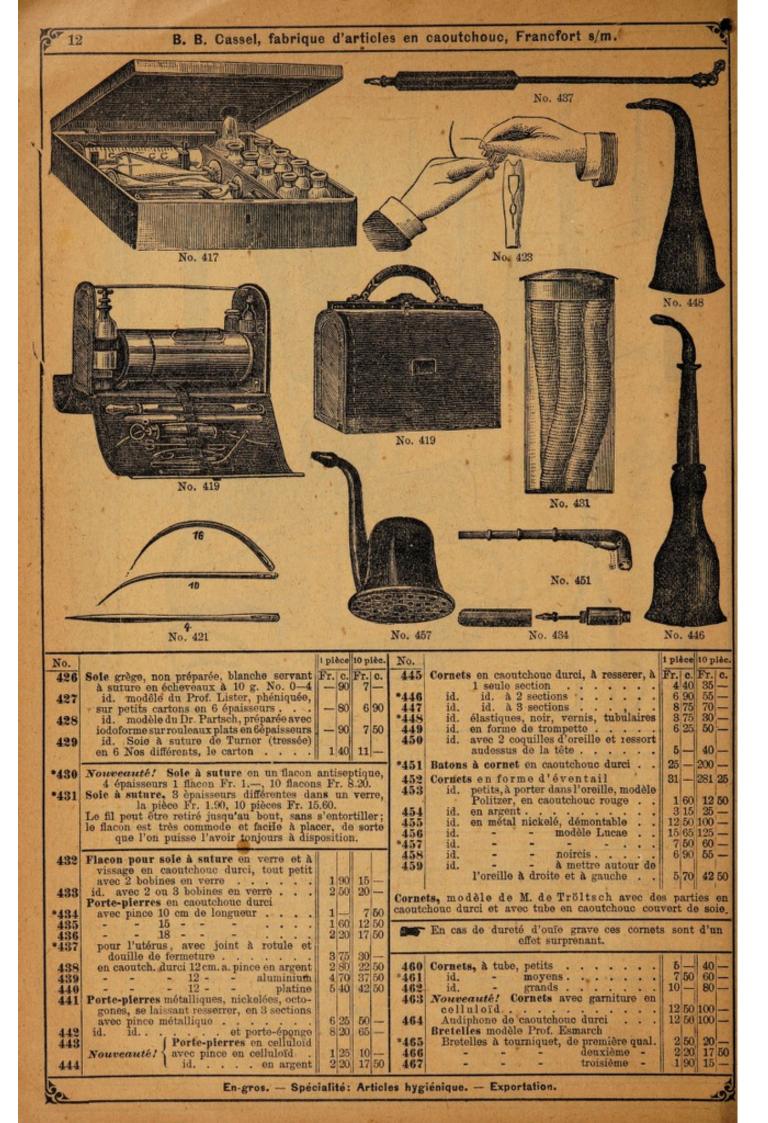

| Mary Street | 1     |                                                     | _       | -            |

Adresse télégraphique: Casseli, Frankfurtmain.



Adresse télégraphique: Casseli, Frankfurtmain.





14

No. 494

|                                                                            | No. 497 No.                                                                                                                                                                                                                                                                                                                                                                                                                                                             | 499                                               |                                                        |                                                                                                     | No. 501