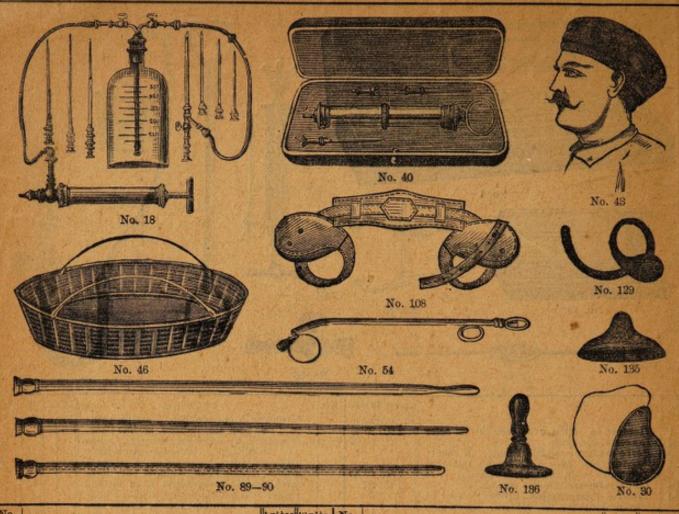

22 5014 4362 1

MO - WO 26

i pièce 10 pièc. No. No. I pièce 10 pièc. 1 couteau à entrecoupes, 1 scalpel pointu, 1 scie pour amputations, modèle Charrière, 1 scie à guichet avec dossière, 1 pince pour esquilles, 1 tire-balle, 4 crochets aigus à 4 dents, pour plaies, 4 pinces à artères, modèle Péan, 6 pinces pour ligatures, modèle Langenbeck, 3 du modèle Roser, 2 pinces à crochets, 2 pinces anatomiques, 6 aiguilles, 1 anse, 1 tube, modèle Bellocq, 1 pilon à gorge, 1 tire-monnaie, 1 cathéter métallique, 1 cathéter élastique, 3 bougies, 1 vis à tourniquet compl.

Trousse d'ordonnance pour médecins militaires supérieurs en noyer tout Fr. c. Fr. c. 2 50 25 — Fr. | c. Fr. | c. Flamme en laiton avec clenche en acier 1223 6.25 ancette accessoire Porte-cautère, modèle Braun, en caout-chouc durci avec 6 différentes rallonges en verre (voir aussi porte-tampon) Albuminimètre, modèle Esbach 7 50 62 50 3 75 80 — Trousee d'amputation, révêtie de cuir et avec doublure en velours, contenant:
1 tourniquet, 1 grand couteau à un seul tranchant pour amputations, 1 couteau moyen à 2 tranchants pour amputations, 1 bistouri, 1 couteau pour opérations des naie, 1cathéter métallique, 1cathéter élastique, 3 bougies, 1 vis à tourniquet compl. rousse d'ordonnance pour médechis militaires supérieurs en noyer tout poli, contenant: 1 grand couteau à 2 tranchants et 1 couteau moyen à un seul tranchant pour amputations, 1 bistouri, 1 couteau à entrecoupes, 1 scie pour amputations, modèle Rust, 1 pince courbe pour esquilles, 1 crochet à artères avec porte-fil 3 pinces pour ligatures, modèle Langenbeck, et 1 du modèle Roser, 2 pinces, modèle Dieffenbach, 1 pince à crochet, 1 pince anatomique, 12 aiguilles, 100 aiguilles de Carlsbad, 1 cheville à tourniquet, 5 couteaux de résection, 1 scie à guichet avec dossière, 1 fer crochu, 2 cuillers aiguës avec 1 manche, 1 pince porte-os, 1 crochet de résection, 2 crochets aigus pour plaies, 1 râpe crochets aigus pour plaies, 1 râpe crocheu, 1 râpe forme de pied-de-chèvre, 1 suspensoir, 1 couronne à trèpan avec manche, 1 tirefond à 3 vis, 1 couteau lenticulaire, 1 brosse à trépan, 2 scalpels, modèle Dieffenbach, 1 couteau pour fistules, modèle Pott, 1 anse en argent, 1 tube Bellcoq en argent, 1 ferme-bouche, modèle Heister, 1 tiredent courbe, 1 tiredent avec 4 crochets, 1 pince Museux à crochet, 1 double chrochet aigu, 1 pince 196 '25 phalanges, 1 couteau à entre-coupes, 1 crochet pour artères, 1 pince à coulant, modèle Fricke, 1 pince pour esquilles, 1 scie pour amputations, modèle Charrière, 6 aiguilles, . . . complet Trousse d'amputation en une boite de chêne à doublure de velours à l'intérieur, contenant 1 petit couteau et 1 conteau 93 75 Trousse d'amputation en une boîte de chêne à doublure de velours à l'intérieur, contenant 1 petit couteau et 1 couteau moyen à un seul tranchant, pour amputations! bistouri, 1 couteau à entre-coupes, 1 couteau pour opérations du périoste, 1 scie pour amputations, 1 scie pour l'amputation de doigts, 1 pince pour esquilles, 1 crochet pour artères, 4 serre-artères, modèle Péan 9 pinces pour ligatures, modèle Langenbeck et 3 du modèle Roser, 2 pinces, modèle Dieffenbach, 1 pince à crochet, 6 grandes aiguilles courbes, 1 cheville à tourniquet, 1 vis à tourniquet ... complet Trousse d'amputation et de résection, contenant 1 couteau pour amputations, grandeur moyenne, à un seul tranchant, 1 bistouri, 1 couteau à entrecoupes, 1 couteau pour opérations des phalanges, 2 scalpels, 8 couteaux de résection, 1 pince pour esquilles, modèle Liston, 1 pince en fer crochu, 1 pince pour l'enlèvement d'os nécrosés, 6 pinces, modèle Péan, 3 pinces pour ligatures, 1 pince à crochet, 1 pince anatomique, 2 crochets mousses pour plaies, 1 suspensoir, 1 râpe, 1 scie à 2 feuilles, modèle Reiner, 1 scie à chaînette, 1 scie à guichet, 2 burins 1 porte-aiguille, 1 pince-porte-os, 2 cuillers aigus 4, 4 clous pour os, modèle Hahn, 1 lime pour os, 1 aiguille pour ligatures, 1 crochet pour artères, 6 aiguilles, 1 appareil de compresses à pansements compl. Trousse d'amputation et articles divers, contenant: 1 couteau moyen à un seul tranchant pour amputations, 1 bistouri, 5 180 50 6 412 50 La même trousse, les instruments à manches en métal antiseptique etc. 228 75 Les trousses ci-dessus sont entendues en étuis à doublure de velours et révêtes de cuir. En chêne poli et à doublure de velours ou tout en noyer poli, les prix sont augmentés proportionnément.