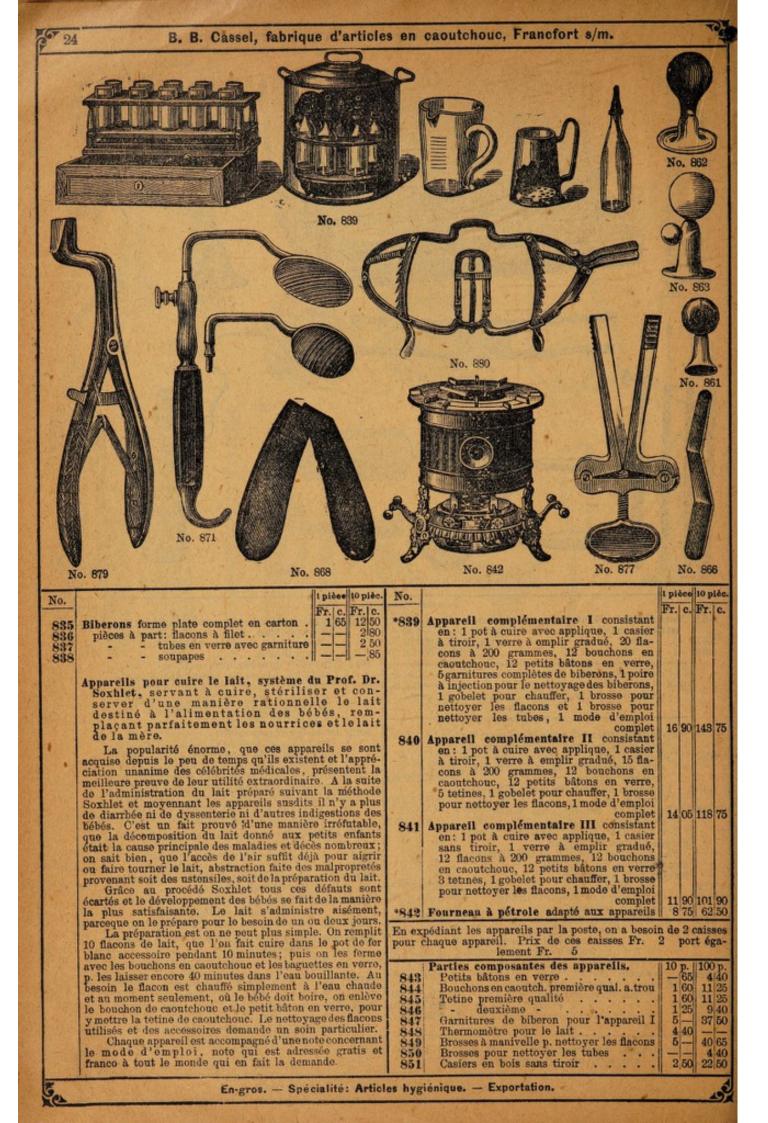

22 5014 4362 1

MO - WO 26

i pièce 10 pièc. No. No. I pièce 10 pièc. 1 couteau à entrecoupes, 1 scalpel pointu, 1 scie pour amputations, modèle Charrière, 1 scie à guichet avec dossière, 1 pince pour esquilles, 1 tire-balle, 4 crochets aigus à 4 dents, pour plaies, 4 pinces à artères, modèle Péan, 6 pinces pour ligatures, modèle Langenbeck, 3 du modèle Roser, 2 pinces à crochets, 2 pinces anatomiques, 6 aiguilles, 1 anse, 1 tube, modèle Bellocq, 1 pilon à gorge, 1 tire-monnaie, 1 cathéter métallique, 1 cathéter élastique, 3 bougies, 1 vis à tourniquet compl.

Trousse d'ordonnance pour médecins militaires supérieurs en noyer tout Fr. c. Fr. c. 2 50 25 — Fr. | c. Fr. | c. Flamme en laiton avec clenche en acier 1223 6.25 ancette accessoire Porte-cautère, modèle Braun, en caout-chouc durci avec 6 différentes rallonges en verre (voir aussi porte-tampon) Albuminimètre, modèle Esbach 7 50 62 50 3 75 80 — Trousee d'amputation, révêtie de cuir et avec doublure en velours, contenant:
1 tourniquet, 1 grand couteau à un seul tranchant pour amputations, 1 couteau moyen à 2 tranchants pour amputations, 1 bistouri, 1 couteau pour opérations des naie, 1cathéter métallique, 1cathéter élastique, 3 bougies, 1 vis à tourniquet compl. rousse d'ordonnance pour médechis militaires supérieurs en noyer tout poli, contenant: 1 grand couteau à 2 tranchants et 1 couteau moyen à un seul tranchant pour amputations, 1 bistouri, 1 couteau à entrecoupes, 1 scie pour amputations, modèle Rust, 1 pince courbe pour esquilles, 1 crochet à artères avec porte-fil 3 pinces pour ligatures, modèle Langenbeck, et 1 du modèle Roser, 2 pinces, modèle Dieffenbach, 1 pince à crochet, 1 pince anatomique, 12 aiguilles, 100 aiguilles de Carlsbad, 1 cheville à tourniquet, 5 couteaux de résection, 1 scie à guichet avec dossière, 1 fer crochu, 2 cuillers aiguës avec 1 manche, 1 pince porte-os, 1 crochet de résection, 2 crochets aigus pour plaies, 1 râpe crochets aigus pour plaies, 1 râpe crocheu, 1 râpe forme de pied-de-chèvre, 1 suspensoir, 1 couronne à trèpan avec manche, 1 tirefond à 3 vis, 1 couteau lenticulaire, 1 brosse à trépan, 2 scalpels, modèle Dieffenbach, 1 couteau pour fistules, modèle Pott, 1 anse en argent, 1 tube Bellcoq en argent, 1 ferme-bouche, modèle Heister, 1 tiredent courbe, 1 tiredent avec 4 crochets, 1 pince Museux à crochet, 1 double chrochet aigu, 1 pince 196 '25 phalanges, 1 couteau à entre-coupes, 1 crochet pour artères, 1 pince à coulant, modèle Fricke, 1 pince pour esquilles, 1 scie pour amputations, modèle Charrière, 6 aiguilles, . . . complet Trousse d'amputation en une boite de chêne à doublure de velours à l'intérieur, contenant 1 petit couteau et 1 conteau 93 75 Trousse d'amputation en une boîte de chêne à doublure de velours à l'intérieur, contenant 1 petit couteau et 1 couteau moyen à un seul tranchant, pour amputations! bistouri, 1 couteau à entre-coupes, 1 couteau pour opérations du périoste, 1 scie pour amputations, 1 scie pour l'amputation de doigts, 1 pince pour esquilles, 1 crochet pour artères, 4 serre-artères, modèle Péan 9 pinces pour ligatures, modèle Langenbeck et 3 du modèle Roser, 2 pinces, modèle Dieffenbach, 1 pince à crochet, 6 grandes aiguilles courbes, 1 cheville à tourniquet, 1 vis à tourniquet ... complet Trousse d'amputation et de résection, contenant 1 couteau pour amputations, grandeur moyenne, à un seul tranchant, 1 bistouri, 1 couteau à entrecoupes, 1 couteau pour opérations des phalanges, 2 scalpels, 8 couteaux de résection, 1 pince pour esquilles, modèle Liston, 1 pince en fer crochu, 1 pince pour l'enlèvement d'os nécrosés, 6 pinces, modèle Péan, 3 pinces pour ligatures, 1 pince à crochet, 1 pince anatomique, 2 crochets mousses pour plaies, 1 suspensoir, 1 râpe, 1 scie à 2 feuilles, modèle Reiner, 1 scie à chaînette, 1 scie à guichet, 2 burins 1 porte-aiguille, 1 pince-porte-os, 2 cuillers aigus 4, 4 clous pour os, modèle Hahn, 1 lime pour os, 1 aiguille pour ligatures, 1 crochet pour artères, 6 aiguilles, 1 appareil de compresses à pansements compl. Trousse d'amputation et articles divers, contenant: 1 couteau moyen à un seul tranchant pour amputations, 1 bistouri, 5 180 50 6 412 50 La même trousse, les instruments à manches en métal antiseptique etc. 228 75 Les trousses ci-dessus sont entendues en étuis à doublure de velours et révêtes de cuir. En chêne poli et à doublure de velours ou tout en noyer poli, les prix sont augmentés proportionnément.