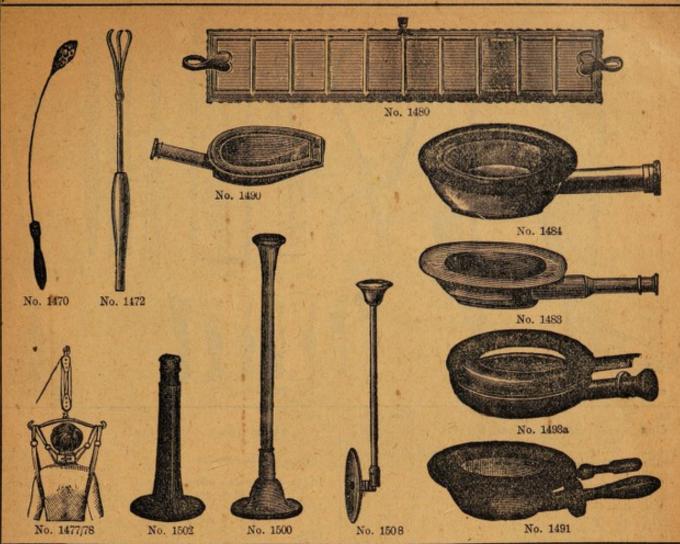

22 5014 4362 1

MO - WO 26

i pièce 10 pièc. No. No. I pièce 10 pièc. 1 couteau à entrecoupes, 1 scalpel pointu, 1 scie pour amputations, modèle Charrière, 1 scie à guichet avec dossière, 1 pince pour esquilles, 1 tire-balle, 4 crochets aigus à 4 dents, pour plaies, 4 pinces à artères, modèle Péan, 6 pinces pour ligatures, modèle Langenbeck, 3 du modèle Roser, 2 pinces à crochets, 2 pinces anatomiques, 6 aiguilles, 1 anse, 1 tube, modèle Bellocq, 1 pilon à gorge, 1 tire-monnaie, 1 cathéter métallique, 1 cathéter élastique, 3 bougies, 1 vis à tourniquet compl.

Trousse d'ordonnance pour médecins militaires supérieurs en noyer tout Fr. c. Fr. c. 2 50 25 — Fr. | c. Fr. | c. Flamme en laiton avec clenche en acier 1223 6.25 ancette accessoire Porte-cautère, modèle Braun, en caout-chouc durci avec 6 différentes rallonges en verre (voir aussi porte-tampon) Albuminimètre, modèle Esbach 7 50 62 50 3 75 80 — Trousee d'amputation, révêtie de cuir et avec doublure en velours, contenant:
1 tourniquet, 1 grand couteau à un seul tranchant pour amputations, 1 couteau moyen à 2 tranchants pour amputations, 1 bistouri, 1 couteau pour opérations des naie, 1cathéter métallique, 1cathéter élastique, 3 bougies, 1 vis à tourniquet compl. rousse d'ordonnance pour médechis militaires supérieurs en noyer tout poli, contenant: 1 grand couteau à 2 tranchants et 1 couteau moyen à un seul tranchant pour amputations, 1 bistouri, 1 couteau à entrecoupes, 1 scie pour amputations, modèle Rust, 1 pince courbe pour esquilles, 1 crochet à artères avec porte-fil 3 pinces pour ligatures, modèle Langenbeck, et 1 du modèle Roser, 2 pinces, modèle Dieffenbach, 1 pince à crochet, 1 pince anatomique, 12 aiguilles, 100 aiguilles de Carlsbad, 1 cheville à tourniquet, 5 couteaux de résection, 1 scie à guichet avec dossière, 1 fer crochu, 2 cuillers aiguës avec 1 manche, 1 pince porte-os, 1 crochet de résection, 2 crochets aigus pour plaies, 1 râpe crochets aigus pour plaies, 1 râpe crocheu, 1 râpe forme de pied-de-chèvre, 1 suspensoir, 1 couronne à trèpan avec manche, 1 tirefond à 3 vis, 1 couteau lenticulaire, 1 brosse à trépan, 2 scalpels, modèle Dieffenbach, 1 couteau pour fistules, modèle Pott, 1 anse en argent, 1 tube Bellcoq en argent, 1 ferme-bouche, modèle Heister, 1 tiredent courbe, 1 tiredent avec 4 crochets, 1 pince Museux à crochet, 1 double chrochet aigu, 1 pince 196 '25 phalanges, 1 couteau à entre-coupes, 1 crochet pour artères, 1 pince à coulant, modèle Fricke, 1 pince pour esquilles, 1 scie pour amputations, modèle Charrière, 6 aiguilles, . . . complet Trousse d'amputation en une boite de chêne à doublure de velours à l'intérieur, contenant 1 petit couteau et 1 conteau 93 75 Trousse d'amputation en une boîte de chêne à doublure de velours à l'intérieur, contenant 1 petit couteau et 1 couteau moyen à un seul tranchant, pour amputations! bistouri, 1 couteau à entre-coupes, 1 couteau pour opérations du périoste, 1 scie pour amputations, 1 scie pour l'amputation de doigts, 1 pince pour esquilles, 1 crochet pour artères, 4 serre-artères, modèle Péan 9 pinces pour ligatures, modèle Langenbeck et 3 du modèle Roser, 2 pinces, modèle Dieffenbach, 1 pince à crochet, 6 grandes aiguilles courbes, 1 cheville à tourniquet, 1 vis à tourniquet ... complet Trousse d'amputation et de résection, contenant 1 couteau pour amputations, grandeur moyenne, à un seul tranchant, 1 bistouri, 1 couteau à entrecoupes, 1 couteau pour opérations des phalanges, 2 scalpels, 8 couteaux de résection, 1 pince pour esquilles, modèle Liston, 1 pince en fer crochu, 1 pince pour l'enlèvement d'os nécrosés, 6 pinces, modèle Péan, 3 pinces pour ligatures, 1 pince à crochet, 1 pince anatomique, 2 crochets mousses pour plaies, 1 suspensoir, 1 râpe, 1 scie à 2 feuilles, modèle Reiner, 1 scie à chaînette, 1 scie à guichet, 2 burins 1 porte-aiguille, 1 pince-porte-os, 2 cuillers aigus 4, 4 clous pour os, modèle Hahn, 1 lime pour os, 1 aiguille pour ligatures, 1 crochet pour artères, 6 aiguilles, 1 appareil de compresses à pansements compl. Trousse d'amputation et articles divers, contenant: 1 couteau moyen à un seul tranchant pour amputations, 1 bistouri, 5 180 50 6 412 50 La même trousse, les instruments à manches en métal antiseptique etc. 228 75 Les trousses ci-dessus sont entendues en étuis à doublure de velours et révêtes de cuir. En chêne poli et à doublure de velours ou tout en noyer poli, les prix sont augmentés proportionnément.