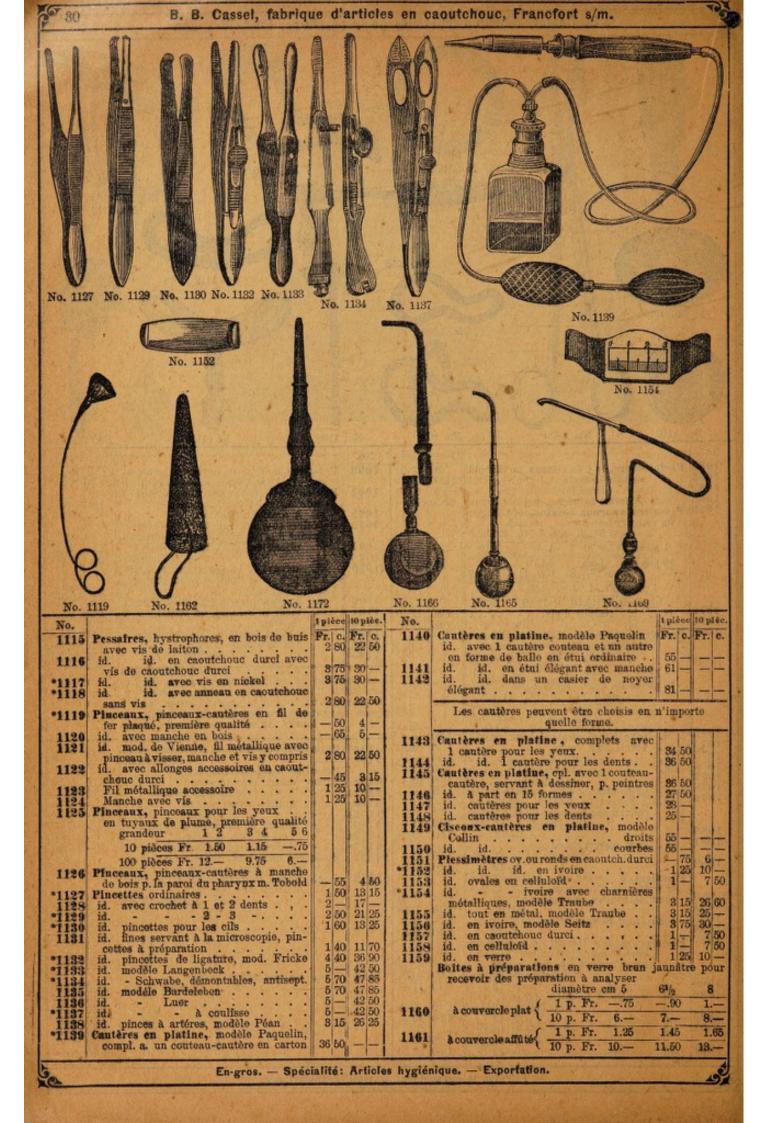

22 5014 4362 1

MO - WO 26

i pièce 10 pièc. No. No. I pièce 10 pièc. 1 couteau à entrecoupes, 1 scalpel pointu, 1 scie pour amputations, modèle Charrière, 1 scie à guichet avec dossière, 1 pince pour esquilles, 1 tire-balle, 4 crochets aigus à 4 dents, pour plaies, 4 pinces à artères, modèle Péan, 6 pinces pour ligatures, modèle Langenbeck, 3 du modèle Roser, 2 pinces à crochets, 2 pinces anatomiques, 6 aiguilles, 1 anse, 1 tube, modèle Bellocq, 1 pilon à gorge, 1 tire-monnaie, 1 cathéter métallique, 1 cathéter élastique, 3 bougies, 1 vis à tourniquet compl.

Trousse d'ordonnance pour médecins militaires supérieurs en noyer tout Fr. c. Fr. c. 2 50 25 — Fr. | c. Fr. | c. Flamme en laiton avec clenche en acier 1223 6.25 ancette accessoire Porte-cautère, modèle Braun, en caout-chouc durci avec 6 différentes rallonges en verre (voir aussi porte-tampon) Albuminimètre, modèle Esbach 7 50 62 50 3 75 80 — Trousee d'amputation, révêtie de cuir et avec doublure en velours, contenant:
1 tourniquet, 1 grand couteau à un seul tranchant pour amputations, 1 couteau moyen à 2 tranchants pour amputations, 1 bistouri, 1 couteau pour opérations des naie, 1cathéter métallique, 1cathéter élastique, 3 bougies, 1 vis à tourniquet compl. rousse d'ordonnance pour médechis militaires supérieurs en noyer tout poli, contenant: 1 grand couteau à 2 tranchants et 1 couteau moyen à un seul tranchant pour amputations, 1 bistouri, 1 couteau à entrecoupes, 1 scie pour amputations, modèle Rust, 1 pince courbe pour esquilles, 1 crochet à artères avec porte-fil 3 pinces pour ligatures, modèle Langenbeck, et 1 du modèle Roser, 2 pinces, modèle Dieffenbach, 1 pince à crochet, 1 pince anatomique, 12 aiguilles, 100 aiguilles de Carlsbad, 1 cheville à tourniquet, 5 couteaux de résection, 1 scie à guichet avec dossière, 1 fer crochu, 2 cuillers aiguës avec 1 manche, 1 pince porte-os, 1 crochet de résection, 2 crochets aigus pour plaies, 1 râpe crochets aigus pour plaies, 1 râpe crocheu, 1 râpe forme de pied-de-chèvre, 1 suspensoir, 1 couronne à trèpan avec manche, 1 tirefond à 3 vis, 1 couteau lenticulaire, 1 brosse à trépan, 2 scalpels, modèle Dieffenbach, 1 couteau pour fistules, modèle Pott, 1 anse en argent, 1 tube Bellcoq en argent, 1 ferme-bouche, modèle Heister, 1 tiredent courbe, 1 tiredent avec 4 crochets, 1 pince Museux à crochet, 1 double chrochet aigu, 1 pince 196 '25 phalanges, 1 couteau à entre-coupes, 1 crochet pour artères, 1 pince à coulant, modèle Fricke, 1 pince pour esquilles, 1 scie pour amputations, modèle Charrière, 6 aiguilles, . . . complet Trousse d'amputation en une boite de chêne à doublure de velours à l'intérieur, contenant 1 petit couteau et 1 conteau 93 75 Trousse d'amputation en une boîte de chêne à doublure de velours à l'intérieur, contenant 1 petit couteau et 1 couteau moyen à un seul tranchant, pour amputations! bistouri, 1 couteau à entre-coupes, 1 couteau pour opérations du périoste, 1 scie pour amputations, 1 scie pour l'amputation de doigts, 1 pince pour esquilles, 1 crochet pour artères, 4 serre-artères, modèle Péan 9 pinces pour ligatures, modèle Langenbeck et 3 du modèle Roser, 2 pinces, modèle Dieffenbach, 1 pince à crochet, 6 grandes aiguilles courbes, 1 cheville à tourniquet, 1 vis à tourniquet ... complet Trousse d'amputation et de résection, contenant 1 couteau pour amputations, grandeur moyenne, à un seul tranchant, 1 bistouri, 1 couteau à entrecoupes, 1 couteau pour opérations des phalanges, 2 scalpels, 8 couteaux de résection, 1 pince pour esquilles, modèle Liston, 1 pince en fer crochu, 1 pince pour l'enlèvement d'os nécrosés, 6 pinces, modèle Péan, 3 pinces pour ligatures, 1 pince à crochet, 1 pince anatomique, 2 crochets mousses pour plaies, 1 suspensoir, 1 râpe, 1 scie à 2 feuilles, modèle Reiner, 1 scie à chaînette, 1 scie à guichet, 2 burins 1 porte-aiguille, 1 pince-porte-os, 2 cuillers aigus 4, 4 clous pour os, modèle Hahn, 1 lime pour os, 1 aiguille pour ligatures, 1 crochet pour artères, 6 aiguilles, 1 appareil de compresses à pansements compl. Trousse d'amputation et articles divers, contenant: 1 couteau moyen à un seul tranchant pour amputations, 1 bistouri, 5 180 50 6 412 50 La même trousse, les instruments à manches en métal antiseptique etc. 228 75 Les trousses ci-dessus sont entendues en étuis à doublure de velours et révêtes de cuir. En chêne poli et à doublure de velours ou tout en noyer poli, les prix sont augmentés proportionnément.