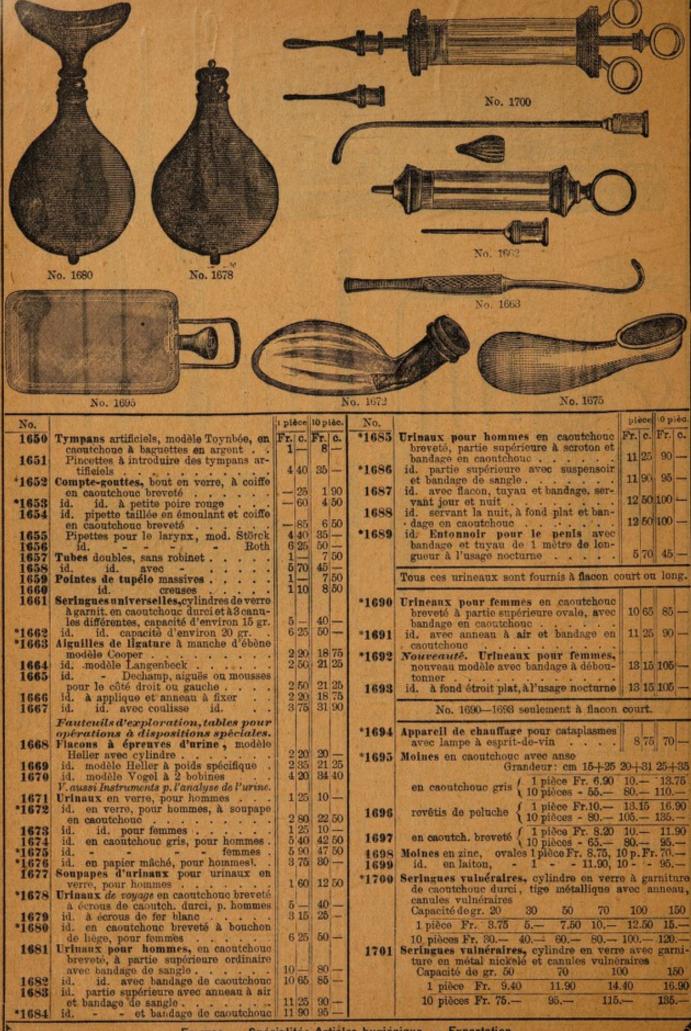

| Graefe                                                                                                                                          |                        | à 2 broches et robinet de fermeture .<br>carts sont fournis sur demande à douilles<br>des prix proportionnément augmentés.             |                                           |

Adresse télégraphique: Casseli, Frankfurtmain.

No. 1652

No. 1615

No. 1619



b. b. cassel, labrique d'articles ell cadutolione, i l'alloiott s'illi



| Augustina Committee |                                                              |