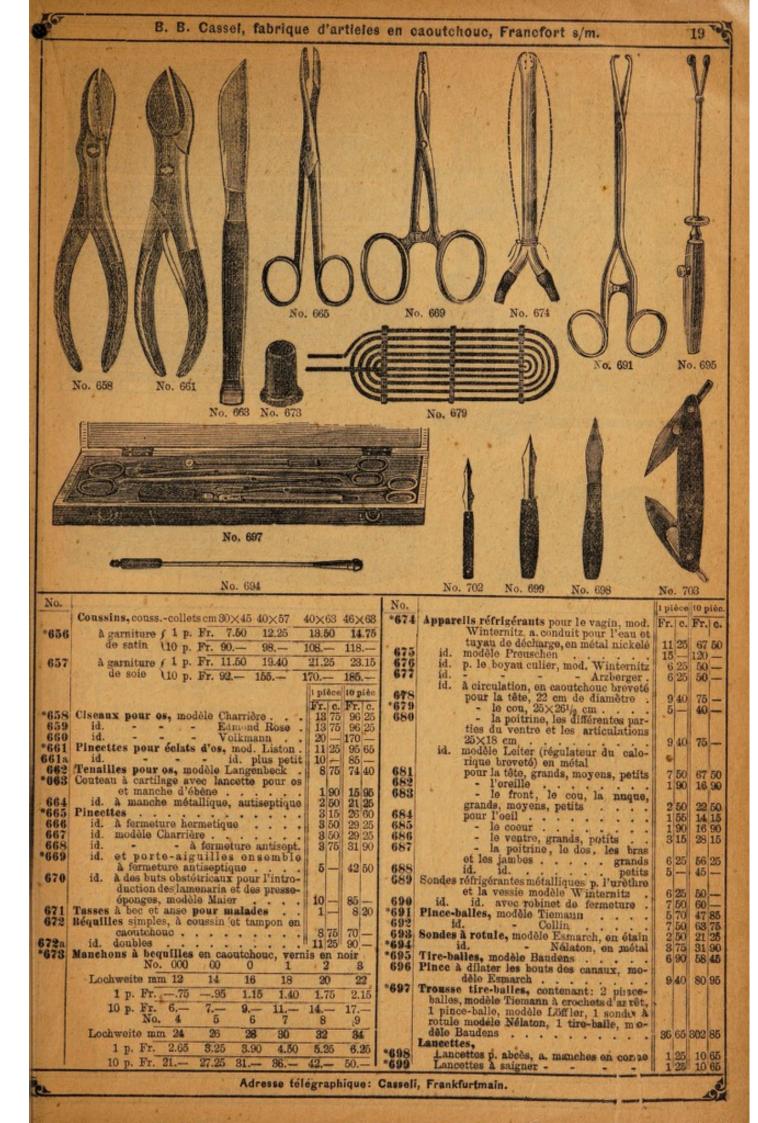

|                     |                   |          |                                                                                        |         |                        |

602

3 -

65

11/2 mètre en boîte de fer blanc bronzé,

canule utérine et clysopompe à robinet,

11/2 -

8 20 65 9 40 75

capacité de 1 litre id.

id.

3 15 25 10 p. Fr. 52.50 60.- 70.- 80.- 92.50 107.50 122.50

11/2 -









| 2                               | THE RESERVE OF THE PERSON NAMED IN COLUMN 2 IS NOT THE OWNER.                       | -                         |            |                                                                                             |
|---------------------------------|-------------------------------------------------------------------------------------|---------------------------|------------|---------------------------------------------------------------------------------------------|
| No.                             |                                                                                     | l piéce 10 pièc           | No.        | t pièce 10 pièc.                                                                            |
| 6-7