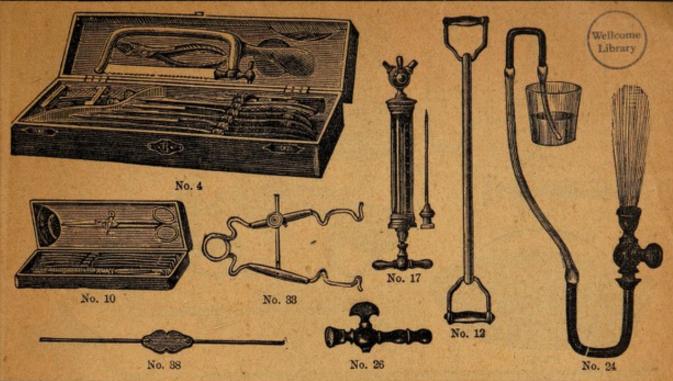

22 5014 4362 1

MO - WO 26

i pièce 10 pièc. No. No. I pièce 10 pièc. 1 couteau à entrecoupes, 1 scalpel pointu, 1 scie pour amputations, modèle Charrière, 1 scie à guichet avec dossière, 1 pince pour esquilles, 1 tire-balle, 4 crochets aigus à 4 dents, pour plaies, 4 pinces à artères, modèle Péan, 6 pinces pour ligatures, modèle Langenbeck, 3 du modèle Roser, 2 pinces à crochets, 2 pinces anatomiques, 6 aiguilles, 1 anse, 1 tube, modèle Bellocq, 1 pilon à gorge, 1 tire-monnaie, 1 cathéter métallique, 1 cathéter élastique, 3 bougies, 1 vis à tourniquet compl.

Trousse d'ordonnance pour médecins militaires supérieurs en noyer tout Fr. c. Fr. c. 2 50 25 — Fr. | c. Fr. | c. Flamme en laiton avec clenche en acier 1223 6.25 ancette accessoire Porte-cautère, modèle Braun, en caout-chouc durci avec 6 différentes rallonges en verre (voir aussi porte-tampon) Albuminimètre, modèle Esbach 7 50 62 50 3 75 80 — Trousee d'amputation, révêtie de cuir et avec doublure en velours, contenant:
1 tourniquet, 1 grand couteau à un seul tranchant pour amputations, 1 couteau moyen à 2 tranchants pour amputations, 1 bistouri, 1 couteau pour opérations des naie, 1cathéter métallique, 1cathéter élastique, 3 bougies, 1 vis à tourniquet compl. rousse d'ordonnance pour médechis militaires supérieurs en noyer tout poli, contenant: 1 grand couteau à 2 tranchants et 1 couteau moyen à un seul tranchant pour amputations, 1 bistouri, 1 couteau à entrecoupes, 1 scie pour amputations, modèle Rust, 1 pince courbe pour esquilles, 1 crochet à artères avec porte-fil 3 pinces pour ligatures, modèle Langenbeck, et 1 du modèle Roser, 2 pinces, modèle Dieffenbach, 1 pince à crochet, 1 pince anatomique, 12 aiguilles, 100 aiguilles de Carlsbad, 1 cheville à tourniquet, 5 couteaux de résection, 1 scie à guichet avec dossière, 1 fer crochu, 2 cuillers aiguës avec 1 manche, 1 pince porte-os, 1 crochet de résection, 2 crochets aigus pour plaies, 1 râpe crochets aigus pour plaies, 1 râpe crocheu, 1 râpe forme de pied-de-chèvre, 1 suspensoir, 1 couronne à trèpan avec manche, 1 tirefond à 3 vis, 1 couteau lenticulaire, 1 brosse à trépan, 2 scalpels, modèle Dieffenbach, 1 couteau pour fistules, modèle Pott, 1 anse en argent, 1 tube Bellcoq en argent, 1 ferme-bouche, modèle Heister, 1 tiredent courbe, 1 tiredent avec 4 crochets, 1 pince Museux à crochet, 1 double chrochet aigu, 1 pince 196 '25 phalanges, 1 couteau à entre-coupes, 1 crochet pour artères, 1 pince à coulant, modèle Fricke, 1 pince pour esquilles, 1 scie pour amputations, modèle Charrière, 6 aiguilles, . . . complet Trousse d'amputation en une boite de chêne à doublure de velours à l'intérieur, contenant 1 petit couteau et 1 conteau 93 75 Trousse d'amputation en une boîte de chêne à doublure de velours à l'intérieur, contenant 1 petit couteau et 1 couteau moyen à un seul tranchant, pour amputations! bistouri, 1 couteau à entre-coupes, 1 couteau pour opérations du périoste, 1 scie pour amputations, 1 scie pour l'amputation de doigts, 1 pince pour esquilles, 1 crochet pour artères, 4 serre-artères, modèle Péan 9 pinces pour ligatures, modèle Langenbeck et 3 du modèle Roser, 2 pinces, modèle Dieffenbach, 1 pince à crochet, 6 grandes aiguilles courbes, 1 cheville à tourniquet, 1 vis à tourniquet ... complet Trousse d'amputation et de résection, contenant 1 couteau pour amputations, grandeur moyenne, à un seul tranchant, 1 bistouri, 1 couteau à entrecoupes, 1 couteau pour opérations des phalanges, 2 scalpels, 8 couteaux de résection, 1 pince pour esquilles, modèle Liston, 1 pince en fer crochu, 1 pince pour l'enlèvement d'os nécrosés, 6 pinces, modèle Péan, 3 pinces pour ligatures, 1 pince à crochet, 1 pince anatomique, 2 crochets mousses pour plaies, 1 suspensoir, 1 râpe, 1 scie à 2 feuilles, modèle Reiner, 1 scie à chaînette, 1 scie à guichet, 2 burins 1 porte-aiguille, 1 pince-porte-os, 2 cuillers aigus 4, 4 clous pour os, modèle Hahn, 1 lime pour os, 1 aiguille pour ligatures, 1 crochet pour artères, 6 aiguilles, 1 appareil de compresses à pansements compl. Trousse d'amputation et articles divers, contenant: 1 couteau moyen à un seul tranchant pour amputations, 1 bistouri, 5 180 50 6 412 50 La même trousse, les instruments à manches en métal antiseptique etc. 228 75 Les trousses ci-dessus sont entendues en étuis à doublure de velours et révêtes de cuir. En chêne poli et à doublure de velours ou tout en noyer poli, les prix sont augmentés proportionnément.