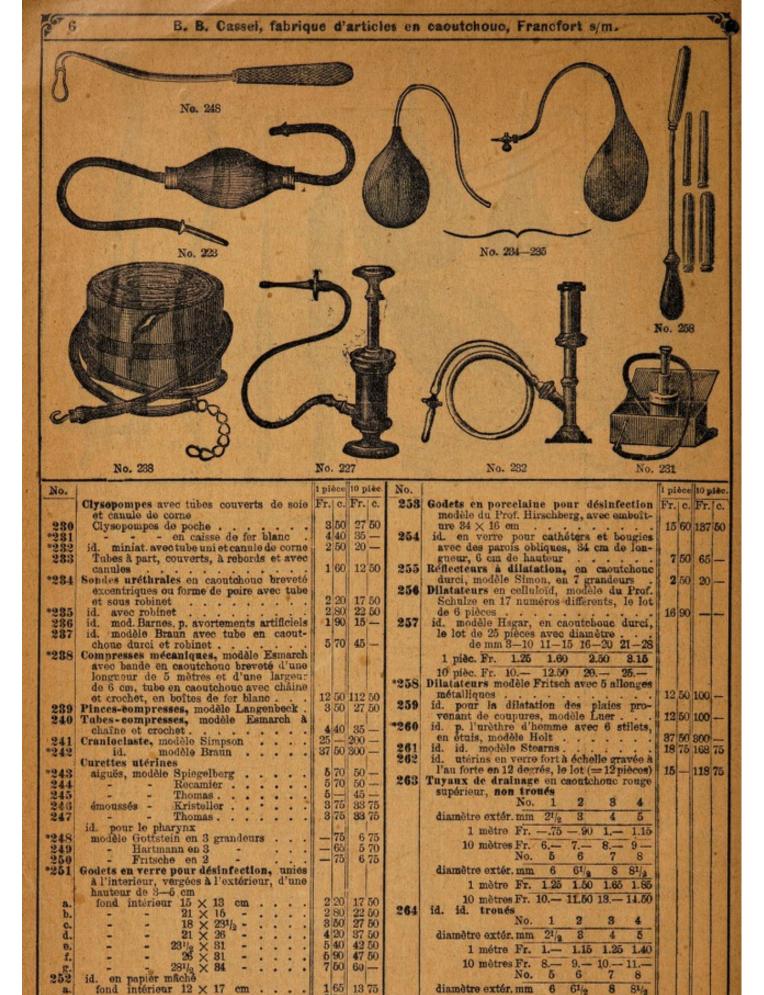

- 8. Tous les ordres arrivant jusqu'à 6 heures du soir sont effectués le même jour; si l'un on l'autre des articles commandés n'est pas en magasin, le client en sera informé de suite.
- Des réclamations ne sersont mises en considération que pendant 8 jours à partir de la réception de la marchandise.
- En dehors des articles énumérés au prix-courant, je fournis tous les objets appartenant à cette branche, éventuellement selon des indications détaillées, dessins ou modéles.
- Les articles fabriqués exprès, selon des indications spéciales, dessins ou modèles, ne seront pas repris.
- Les numéros munis d'un astérisque (\*) sont accompagnés d'illustrations.
- Pour éviter des retards et irrégularités je prie d'indiquer d'une manière claire et axacte l'adresse avec domicile et la gare d'arrivée ou le bureau de poste respectif.
- Correspondance, en dehors de l'allemand, aussi en français, en anglais, en italien, et en espagnol.
- Des monnaies étrangères sont acceptées en paiement selon le tarif suivant.