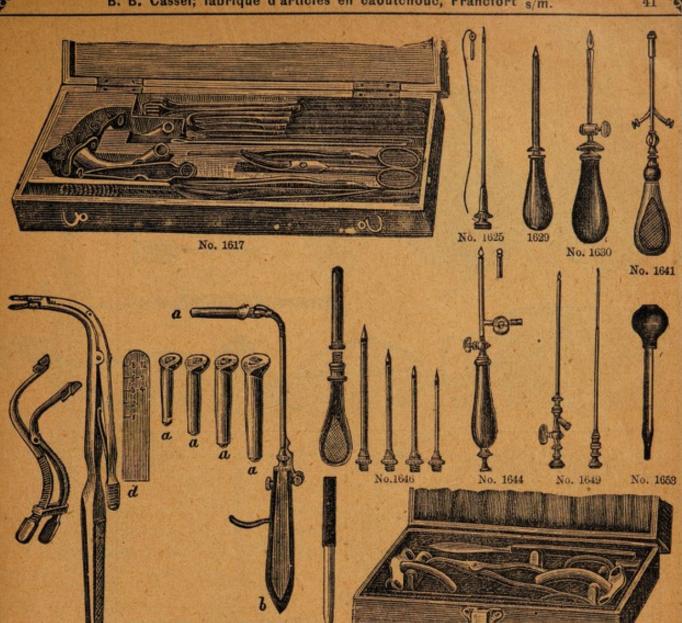

22 5014 4362 1

MO - WO 26

i pièce 10 pièc. No. No. I pièce 10 pièc. 1 couteau à entrecoupes, 1 scalpel pointu, 1 scie pour amputations, modèle Charrière, 1 scie à guichet avec dossière, 1 pince pour esquilles, 1 tire-balle, 4 crochets aigus à 4 dents, pour plaies, 4 pinces à artères, modèle Péan, 6 pinces pour ligatures, modèle Langenbeck, 3 du modèle Roser, 2 pinces à crochets, 2 pinces anatomiques, 6 aiguilles, 1 anse, 1 tube, modèle Bellocq, 1 pilon à gorge, 1 tire-monnaie, 1 cathéter métallique, 1 cathéter élastique, 3 bougies, 1 vis à tourniquet compl.

Trousse d'ordonnance pour médecins militaires supérieurs en noyer tout Fr. c. Fr. c. 2 50 25 — Fr. | c. Fr. | c. Flamme en laiton avec clenche en acier 1223 6.25 ancette accessoire Porte-cautère, modèle Braun, en caout-chouc durci avec 6 différentes rallonges en verre (voir aussi porte-tampon) Albuminimètre, modèle Esbach 7 50 62 50 3 75 80 — Trousee d'amputation, révêtie de cuir et avec doublure en velours, contenant:
1 tourniquet, 1 grand couteau à un seul tranchant pour amputations, 1 couteau moyen à 2 tranchants pour amputations, 1 bistouri, 1 couteau pour opérations des naie, 1cathéter métallique, 1cathéter élastique, 3 bougies, 1 vis à tourniquet compl. rousse d'ordonnance pour médechis militaires supérieurs en noyer tout poli, contenant: 1 grand couteau à 2 tranchants et 1 couteau moyen à un seul tranchant pour amputations, 1 bistouri, 1 couteau à entrecoupes, 1 scie pour amputations, modèle Rust, 1 pince courbe pour esquilles, 1 crochet à artères avec porte-fil 3 pinces pour ligatures, modèle Langenbeck, et 1 du modèle Roser, 2 pinces, modèle Dieffenbach, 1 pince à crochet, 1 pince anatomique, 12 aiguilles, 100 aiguilles de Carlsbad, 1 cheville à tourniquet, 5 couteaux de résection, 1 scie à guichet avec dossière, 1 fer crochu, 2 cuillers aiguës avec 1 manche, 1 pince porte-os, 1 crochet de résection, 2 crochets aigus pour plaies, 1 râpe crochets aigus pour plaies, 1 râpe crocheu, 1 râpe forme de pied-de-chèvre, 1 suspensoir, 1 couronne à trèpan avec manche, 1 tirefond à 3 vis, 1 couteau lenticulaire, 1 brosse à trépan, 2 scalpels, modèle Dieffenbach, 1 couteau pour fistules, modèle Pott, 1 anse en argent, 1 tube Bellcoq en argent, 1 ferme-bouche, modèle Heister, 1 tiredent courbe, 1 tiredent avec 4 crochets, 1 pince Museux à crochet, 1 double chrochet aigu, 1 pince 196 '25 phalanges, 1 couteau à entre-coupes, 1 crochet pour artères, 1 pince à coulant, modèle Fricke, 1 pince pour esquilles, 1 scie pour amputations, modèle Charrière, 6 aiguilles, . . . complet Trousse d'amputation en une boite de chêne à doublure de velours à l'intérieur, contenant 1 petit couteau et 1 conteau 93 75 Trousse d'amputation en une boîte de chêne à doublure de velours à l'intérieur, contenant 1 petit couteau et 1 couteau moyen à un seul tranchant, pour amputations! bistouri, 1 couteau à entre-coupes, 1 couteau pour opérations du périoste, 1 scie pour amputations, 1 scie pour l'amputation de doigts, 1 pince pour esquilles, 1 crochet pour artères, 4 serre-artères, modèle Péan 9 pinces pour ligatures, modèle Langenbeck et 3 du modèle Roser, 2 pinces, modèle Dieffenbach, 1 pince à crochet, 6 grandes aiguilles courbes, 1 cheville à tourniquet, 1 vis à tourniquet ... complet Trousse d'amputation et de résection, contenant 1 couteau pour amputations, grandeur moyenne, à un seul tranchant, 1 bistouri, 1 couteau à entrecoupes, 1 couteau pour opérations des phalanges, 2 scalpels, 8 couteaux de résection, 1 pince pour esquilles, modèle Liston, 1 pince en fer crochu, 1 pince pour l'enlèvement d'os nécrosés, 6 pinces, modèle Péan, 3 pinces pour ligatures, 1 pince à crochet, 1 pince anatomique, 2 crochets mousses pour plaies, 1 suspensoir, 1 râpe, 1 scie à 2 feuilles, modèle Reiner, 1 scie à chaînette, 1 scie à guichet, 2 burins 1 porte-aiguille, 1 pince-porte-os, 2 cuillers aigus 4, 4 clous pour os, modèle Hahn, 1 lime pour os, 1 aiguille pour ligatures, 1 crochet pour artères, 6 aiguilles, 1 appareil de compresses à pansements compl. Trousse d'amputation et articles divers, contenant: 1 couteau moyen à un seul tranchant pour amputations, 1 bistouri, 5 180 50 6 412 50 La même trousse, les instruments à manches en métal antiseptique etc. 228 75 Les trousses ci-dessus sont entendues en étuis à doublure de velours et révêtes de cuir. En chêne poli et à doublure de velours ou tout en noyer poli, les prix sont augmentés proportionnément.