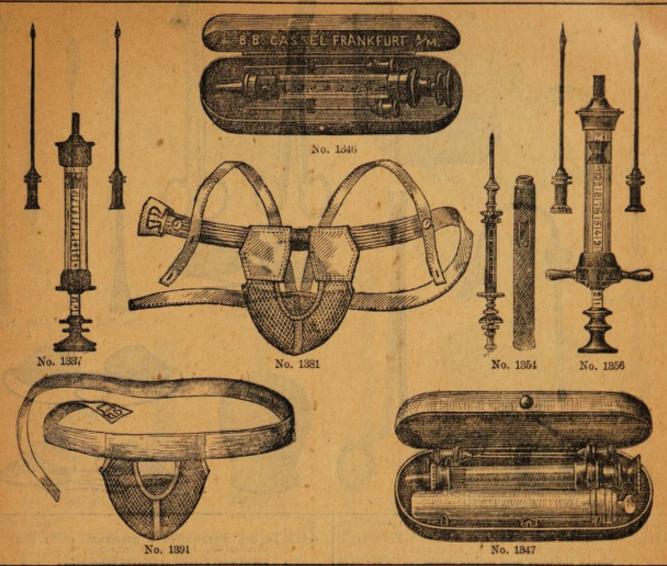

|                                |  |  |





| ALC: NO.                     | The state of the s |                      | the rest to be a supplementable to the property of the supplement of the supplementable to the supplementable |        |                        |
|------------------------------|---------------------------------------------------------------------------------------------------------------------------------------------------------------------------------------------------------------------------------------------------------------------------------------------------------------------------------------------------------------------------------------------------------------------------------------------------------------------------------------------------------------------------------------------------------------