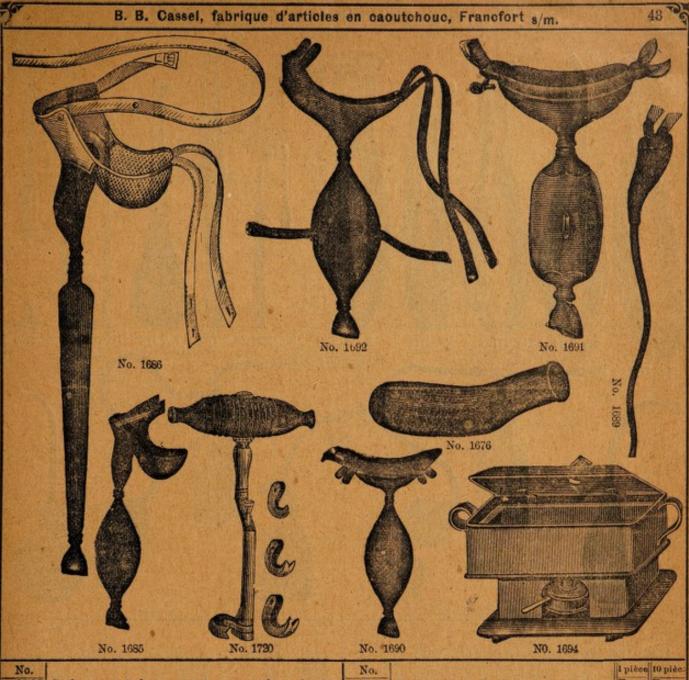

| Graefe                                                                                                                                          |                        | à 2 broches et robinet de fermeture .<br>carts sont fournis sur demande à douilles<br>des prix proportionnément augmentés.             |                                           |

Adresse télégraphique: Casseli, Frankfurtmain.

No. 1652

No. 1615

No. 1619



b. b. cassel, labrique d'articles ell cadutolione, i l'alloiott s'illi



| Augustina Committee |                                                              |