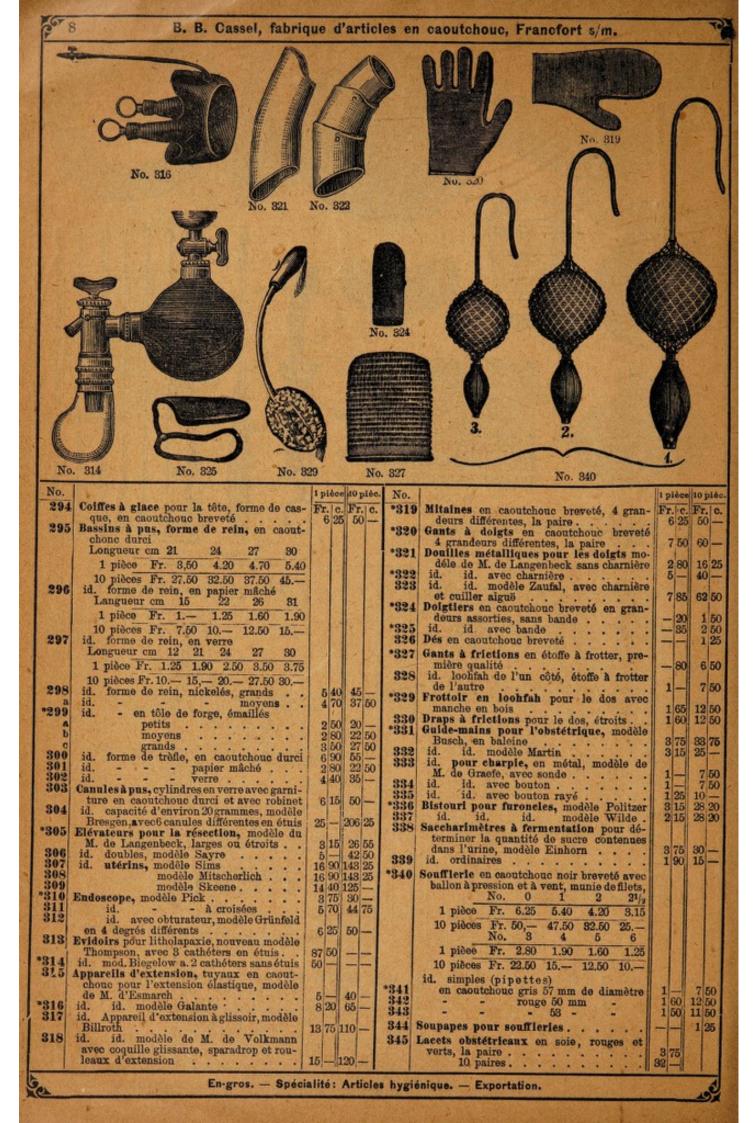

22 5014 4362 1

MO - WO 26

i pièce 10 pièc. No. No. I pièce 10 pièc. 1 couteau à entrecoupes, 1 scalpel pointu, 1 scie pour amputations, modèle Charrière, 1 scie à guichet avec dossière, 1 pince pour esquilles, 1 tire-balle, 4 crochets aigus à 4 dents, pour plaies, 4 pinces à artères, modèle Péan, 6 pinces pour ligatures, modèle Langenbeck, 3 du modèle Roser, 2 pinces à crochets, 2 pinces anatomiques, 6 aiguilles, 1 anse, 1 tube, modèle Bellocq, 1 pilon à gorge, 1 tire-monnaie, 1 cathéter métallique, 1 cathéter élastique, 3 bougies, 1 vis à tourniquet compl.

Trousse d'ordonnance pour médecins militaires supérieurs en noyer tout Fr. c. Fr. c. 2 50 25 — Fr. | c. Fr. | c. Flamme en laiton avec clenche en acier 1223 6.25 ancette accessoire Porte-cautère, modèle Braun, en caout-chouc durci avec 6 différentes rallonges en verre (voir aussi porte-tampon) Albuminimètre, modèle Esbach 7 50 62 50 3 75 80 — Trousee d'amputation, révêtie de cuir et avec doublure en velours, contenant:
1 tourniquet, 1 grand couteau à un seul tranchant pour amputations, 1 couteau moyen à 2 tranchants pour amputations, 1 bistouri, 1 couteau pour opérations des naie, 1cathéter métallique, 1cathéter élastique, 3 bougies, 1 vis à tourniquet compl. rousse d'ordonnance pour médechis militaires supérieurs en noyer tout poli, contenant: 1 grand couteau à 2 tranchants et 1 couteau moyen à un seul tranchant pour amputations, 1 bistouri, 1 couteau à entrecoupes, 1 scie pour amputations, modèle Rust, 1 pince courbe pour esquilles, 1 crochet à artères avec porte-fil 3 pinces pour ligatures, modèle Langenbeck, et 1 du modèle Roser, 2 pinces, modèle Dieffenbach, 1 pince à crochet, 1 pince anatomique, 12 aiguilles, 100 aiguilles de Carlsbad, 1 cheville à tourniquet, 5 couteaux de résection, 1 scie à guichet avec dossière, 1 fer crochu, 2 cuillers aiguës avec 1 manche, 1 pince porte-os, 1 crochet de résection, 2 crochets aigus pour plaies, 1 râpe crochets aigus pour plaies, 1 râpe crocheu, 1 râpe forme de pied-de-chèvre, 1 suspensoir, 1 couronne à trèpan avec manche, 1 tirefond à 3 vis, 1 couteau lenticulaire, 1 brosse à trépan, 2 scalpels, modèle Dieffenbach, 1 couteau pour fistules, modèle Pott, 1 anse en argent, 1 tube Bellcoq en argent, 1 ferme-bouche, modèle Heister, 1 tiredent courbe, 1 tiredent avec 4 crochets, 1 pince Museux à crochet, 1 double chrochet aigu, 1 pince 196 '25 phalanges, 1 couteau à entre-coupes, 1 crochet pour artères, 1 pince à coulant, modèle Fricke, 1 pince pour esquilles, 1 scie pour amputations, modèle Charrière, 6 aiguilles, . . . complet Trousse d'amputation en une boite de chêne à doublure de velours à l'intérieur, contenant 1 petit couteau et 1 conteau 93 75 Trousse d'amputation en une boîte de chêne à doublure de velours à l'intérieur, contenant 1 petit couteau et 1 couteau moyen à un seul tranchant, pour amputations! bistouri, 1 couteau à entre-coupes, 1 couteau pour opérations du périoste, 1 scie pour amputations, 1 scie pour l'amputation de doigts, 1 pince pour esquilles, 1 crochet pour artères, 4 serre-artères, modèle Péan 9 pinces pour ligatures, modèle Langenbeck et 3 du modèle Roser, 2 pinces, modèle Dieffenbach, 1 pince à crochet, 6 grandes aiguilles courbes, 1 cheville à tourniquet, 1 vis à tourniquet ... complet Trousse d'amputation et de résection, contenant 1 couteau pour amputations, grandeur moyenne, à un seul tranchant, 1 bistouri, 1 couteau à entrecoupes, 1 couteau pour opérations des phalanges, 2 scalpels, 8 couteaux de résection, 1 pince pour esquilles, modèle Liston, 1 pince en fer crochu, 1 pince pour l'enlèvement d'os nécrosés, 6 pinces, modèle Péan, 3 pinces pour ligatures, 1 pince à crochet, 1 pince anatomique, 2 crochets mousses pour plaies, 1 suspensoir, 1 râpe, 1 scie à 2 feuilles, modèle Reiner, 1 scie à chaînette, 1 scie à guichet, 2 burins 1 porte-aiguille, 1 pince-porte-os, 2 cuillers aigus 4, 4 clous pour os, modèle Hahn, 1 lime pour os, 1 aiguille pour ligatures, 1 crochet pour artères, 6 aiguilles, 1 appareil de compresses à pansements compl. Trousse d'amputation et articles divers, contenant: 1 couteau moyen à un seul tranchant pour amputations, 1 bistouri, 5 180 50 6 412 50 La même trousse, les instruments à manches en métal antiseptique etc. 228 75 Les trousses ci-dessus sont entendues en étuis à doublure de velours et révêtes de cuir. En chêne poli et à doublure de velours ou tout en noyer poli, les prix sont augmentés proportionnément.