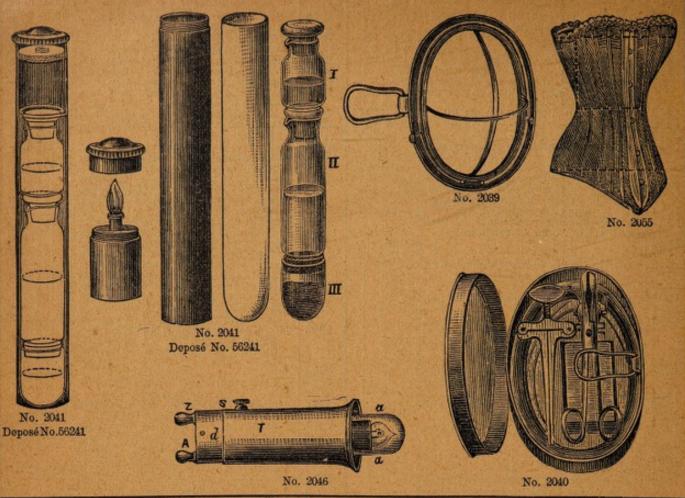

22 5014 4362 1

MO - WO 26

i pièce 10 pièc. No. No. I pièce 10 pièc. 1 couteau à entrecoupes, 1 scalpel pointu, 1 scie pour amputations, modèle Charrière, 1 scie à guichet avec dossière, 1 pince pour esquilles, 1 tire-balle, 4 crochets aigus à 4 dents, pour plaies, 4 pinces à artères, modèle Péan, 6 pinces pour ligatures, modèle Langenbeck, 3 du modèle Roser, 2 pinces à crochets, 2 pinces anatomiques, 6 aiguilles, 1 anse, 1 tube, modèle Bellocq, 1 pilon à gorge, 1 tire-monnaie, 1 cathéter métallique, 1 cathéter élastique, 3 bougies, 1 vis à tourniquet compl.

Trousse d'ordonnance pour médecins militaires supérieurs en noyer tout Fr. c. Fr. c. 2 50 25 — Fr. | c. Fr. | c. Flamme en laiton avec clenche en acier 1223 6.25 ancette accessoire Porte-cautère, modèle Braun, en caout-chouc durci avec 6 différentes rallonges en verre (voir aussi porte-tampon) Albuminimètre, modèle Esbach 7 50 62 50 3 75 80 — Trousee d'amputation, révêtie de cuir et avec doublure en velours, contenant:
1 tourniquet, 1 grand couteau à un seul tranchant pour amputations, 1 couteau moyen à 2 tranchants pour amputations, 1 bistouri, 1 couteau pour opérations des naie, 1cathéter métallique, 1cathéter élastique, 3 bougies, 1 vis à tourniquet compl. rousse d'ordonnance pour médechis militaires supérieurs en noyer tout poli, contenant: 1 grand couteau à 2 tranchants et 1 couteau moyen à un seul tranchant pour amputations, 1 bistouri, 1 couteau à entrecoupes, 1 scie pour amputations, modèle Rust, 1 pince courbe pour esquilles, 1 crochet à artères avec porte-fil 3 pinces pour ligatures, modèle Langenbeck, et 1 du modèle Roser, 2 pinces, modèle Dieffenbach, 1 pince à crochet, 1 pince anatomique, 12 aiguilles, 100 aiguilles de Carlsbad, 1 cheville à tourniquet, 5 couteaux de résection, 1 scie à guichet avec dossière, 1 fer crochu, 2 cuillers aiguës avec 1 manche, 1 pince porte-os, 1 crochet de résection, 2 crochets aigus pour plaies, 1 râpe crochets aigus pour plaies, 1 râpe crocheu, 1 râpe forme de pied-de-chèvre, 1 suspensoir, 1 couronne à trèpan avec manche, 1 tirefond à 3 vis, 1 couteau lenticulaire, 1 brosse à trépan, 2 scalpels, modèle Dieffenbach, 1 couteau pour fistules, modèle Pott, 1 anse en argent, 1 tube Bellcoq en argent, 1 ferme-bouche, modèle Heister, 1 tiredent courbe, 1 tiredent avec 4 crochets, 1 pince Museux à crochet, 1 double chrochet aigu, 1 pince 196 '25 phalanges, 1 couteau à entre-coupes, 1 crochet pour artères, 1 pince à coulant, modèle Fricke, 1 pince pour esquilles, 1 scie pour amputations, modèle Charrière, 6 aiguilles, . . . complet Trousse d'amputation en une boite de chêne à doublure de velours à l'intérieur, contenant 1 petit couteau et 1 conteau 93 75 Trousse d'amputation en une boîte de chêne à doublure de velours à l'intérieur, contenant 1 petit couteau et 1 couteau moyen à un seul tranchant, pour amputations! bistouri, 1 couteau à entre-coupes, 1 couteau pour opérations du périoste, 1 scie pour amputations, 1 scie pour l'amputation de doigts, 1 pince pour esquilles, 1 crochet pour artères, 4 serre-artères, modèle Péan 9 pinces pour ligatures, modèle Langenbeck et 3 du modèle Roser, 2 pinces, modèle Dieffenbach, 1 pince à crochet, 6 grandes aiguilles courbes, 1 cheville à tourniquet, 1 vis à tourniquet ... complet Trousse d'amputation et de résection, contenant 1 couteau pour amputations, grandeur moyenne, à un seul tranchant, 1 bistouri, 1 couteau à entrecoupes, 1 couteau pour opérations des phalanges, 2 scalpels, 8 couteaux de résection, 1 pince pour esquilles, modèle Liston, 1 pince en fer crochu, 1 pince pour l'enlèvement d'os nécrosés, 6 pinces, modèle Péan, 3 pinces pour ligatures, 1 pince à crochet, 1 pince anatomique, 2 crochets mousses pour plaies, 1 suspensoir, 1 râpe, 1 scie à 2 feuilles, modèle Reiner, 1 scie à chaînette, 1 scie à guichet, 2 burins 1 porte-aiguille, 1 pince-porte-os, 2 cuillers aigus 4, 4 clous pour os, modèle Hahn, 1 lime pour os, 1 aiguille pour ligatures, 1 crochet pour artères, 6 aiguilles, 1 appareil de compresses à pansements compl. Trousse d'amputation et articles divers, contenant: 1 couteau moyen à un seul tranchant pour amputations, 1 bistouri, 5 180 50 6 412 50 La même trousse, les instruments à manches en métal antiseptique etc. 228 75 Les trousses ci-dessus sont entendues en étuis à doublure de velours et révêtes de cuir. En chêne poli et à doublure de velours ou tout en noyer poli, les prix sont augmentés proportionnément.