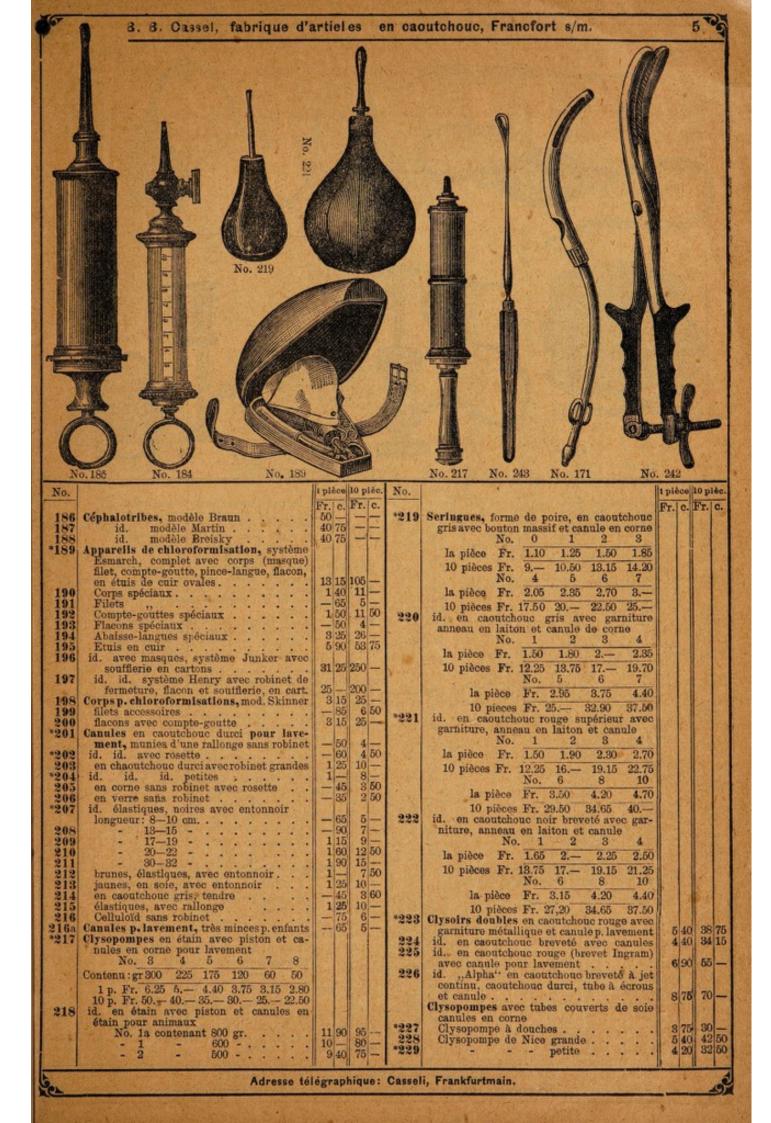

- 8. Tous les ordres arrivant jusqu'à 6 heures du soir sont effectués le même jour; si l'un on l'autre des articles commandés n'est pas en magasin, le client en sera informé de suite.
- Des réclamations ne sersont mises en considération que pendant 8 jours à partir de la réception de la marchandise.
- En dehors des articles énumérés au prix-courant, je fournis tous les objets appartenant à cette branche, éventuellement selon des indications détaillées, dessins ou modéles.
- Les articles fabriqués exprès, selon des indications spéciales, dessins ou modèles, ne seront pas repris.
- Les numéros munis d'un astérisque (\*) sont accompagnés d'illustrations.
- Pour éviter des retards et irrégularités je prie d'indiquer d'une manière claire et axacte l'adresse avec domicile et la gare d'arrivée ou le bureau de poste respectif.
- Correspondance, en dehors de l'allemand, aussi en français, en anglais, en italien, et en espagnol.
- Des monnaies étrangères sont acceptées en paiement selon le tarif suivant.