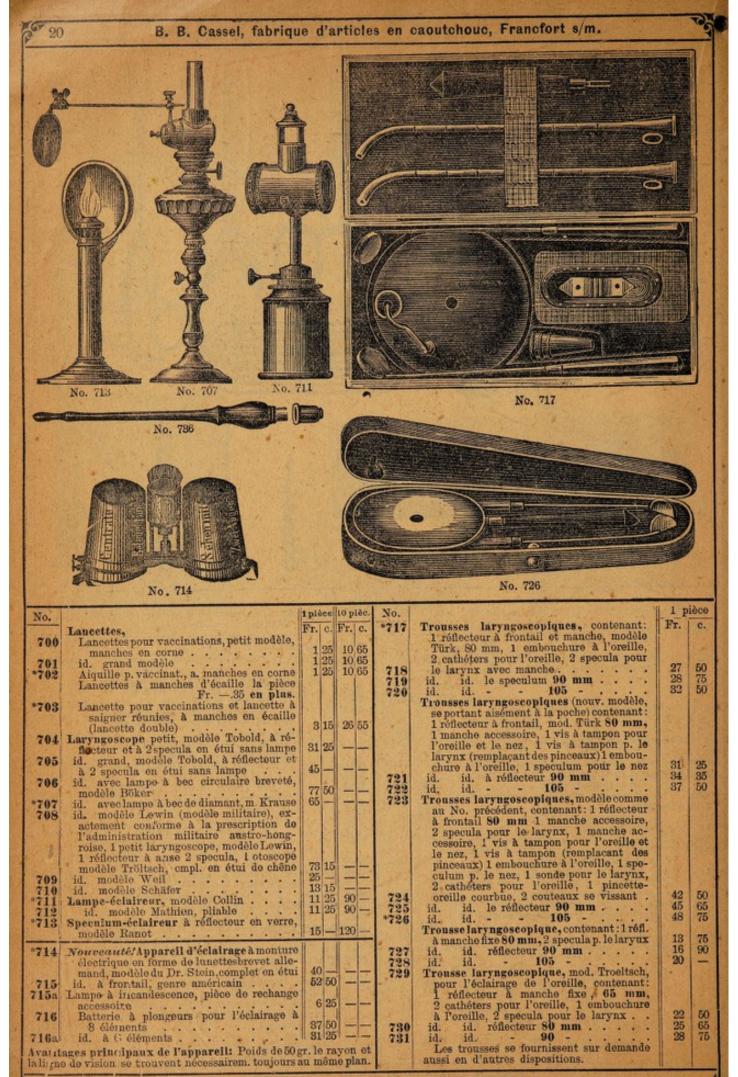

22 5014 4362 1

MO - WO 26

i pièce 10 pièc. No. No. I pièce 10 pièc. 1 couteau à entrecoupes, 1 scalpel pointu, 1 scie pour amputations, modèle Charrière, 1 scie à guichet avec dossière, 1 pince pour esquilles, 1 tire-balle, 4 crochets aigus à 4 dents, pour plaies, 4 pinces à artères, modèle Péan, 6 pinces pour ligatures, modèle Langenbeck, 3 du modèle Roser, 2 pinces à crochets, 2 pinces anatomiques, 6 aiguilles, 1 anse, 1 tube, modèle Bellocq, 1 pilon à gorge, 1 tire-monnaie, 1 cathéter métallique, 1 cathéter élastique, 3 bougies, 1 vis à tourniquet compl.

Trousse d'ordonnance pour médecins militaires supérieurs en noyer tout Fr. c. Fr. c. 2 50 25 — Fr. | c. Fr. | c. Flamme en laiton avec clenche en acier 1223 6.25 ancette accessoire Porte-cautère, modèle Braun, en caout-chouc durci avec 6 différentes rallonges en verre (voir aussi porte-tampon) Albuminimètre, modèle Esbach 7 50 62 50 3 75 80 — Trousee d'amputation, révêtie de cuir et avec doublure en velours, contenant:
1 tourniquet, 1 grand couteau à un seul tranchant pour amputations, 1 couteau moyen à 2 tranchants pour amputations, 1 bistouri, 1 couteau pour opérations des naie, 1cathéter métallique, 1cathéter élastique, 3 bougies, 1 vis à tourniquet compl. rousse d'ordonnance pour médechis militaires supérieurs en noyer tout poli, contenant: 1 grand couteau à 2 tranchants et 1 couteau moyen à un seul tranchant pour amputations, 1 bistouri, 1 couteau à entrecoupes, 1 scie pour amputations, modèle Rust, 1 pince courbe pour esquilles, 1 crochet à artères avec porte-fil 3 pinces pour ligatures, modèle Langenbeck, et 1 du modèle Roser, 2 pinces, modèle Dieffenbach, 1 pince à crochet, 1 pince anatomique, 12 aiguilles, 100 aiguilles de Carlsbad, 1 cheville à tourniquet, 5 couteaux de résection, 1 scie à guichet avec dossière, 1 fer crochu, 2 cuillers aiguës avec 1 manche, 1 pince porte-os, 1 crochet de résection, 2 crochets aigus pour plaies, 1 râpe crochets aigus pour plaies, 1 râpe crocheu, 1 râpe forme de pied-de-chèvre, 1 suspensoir, 1 couronne à trèpan avec manche, 1 tirefond à 3 vis, 1 couteau lenticulaire, 1 brosse à trépan, 2 scalpels, modèle Dieffenbach, 1 couteau pour fistules, modèle Pott, 1 anse en argent, 1 tube Bellcoq en argent, 1 ferme-bouche, modèle Heister, 1 tiredent courbe, 1 tiredent avec 4 crochets, 1 pince Museux à crochet, 1 double chrochet aigu, 1 pince 196 '25 phalanges, 1 couteau à entre-coupes, 1 crochet pour artères, 1 pince à coulant, modèle Fricke, 1 pince pour esquilles, 1 scie pour amputations, modèle Charrière, 6 aiguilles, . . . complet Trousse d'amputation en une boite de chêne à doublure de velours à l'intérieur, contenant 1 petit couteau et 1 conteau 93 75 Trousse d'amputation en une boîte de chêne à doublure de velours à l'intérieur, contenant 1 petit couteau et 1 couteau moyen à un seul tranchant, pour amputations! bistouri, 1 couteau à entre-coupes, 1 couteau pour opérations du périoste, 1 scie pour amputations, 1 scie pour l'amputation de doigts, 1 pince pour esquilles, 1 crochet pour artères, 4 serre-artères, modèle Péan 9 pinces pour ligatures, modèle Langenbeck et 3 du modèle Roser, 2 pinces, modèle Dieffenbach, 1 pince à crochet, 6 grandes aiguilles courbes, 1 cheville à tourniquet, 1 vis à tourniquet ... complet Trousse d'amputation et de résection, contenant 1 couteau pour amputations, grandeur moyenne, à un seul tranchant, 1 bistouri, 1 couteau à entrecoupes, 1 couteau pour opérations des phalanges, 2 scalpels, 8 couteaux de résection, 1 pince pour esquilles, modèle Liston, 1 pince en fer crochu, 1 pince pour l'enlèvement d'os nécrosés, 6 pinces, modèle Péan, 3 pinces pour ligatures, 1 pince à crochet, 1 pince anatomique, 2 crochets mousses pour plaies, 1 suspensoir, 1 râpe, 1 scie à 2 feuilles, modèle Reiner, 1 scie à chaînette, 1 scie à guichet, 2 burins 1 porte-aiguille, 1 pince-porte-os, 2 cuillers aigus 4, 4 clous pour os, modèle Hahn, 1 lime pour os, 1 aiguille pour ligatures, 1 crochet pour artères, 6 aiguilles, 1 appareil de compresses à pansements compl. Trousse d'amputation et articles divers, contenant: 1 couteau moyen à un seul tranchant pour amputations, 1 bistouri, 5 180 50 6 412 50 La même trousse, les instruments à manches en métal antiseptique etc. 228 75 Les trousses ci-dessus sont entendues en étuis à doublure de velours et révêtes de cuir. En chêne poli et à doublure de velours ou tout en noyer poli, les prix sont augmentés proportionnément.