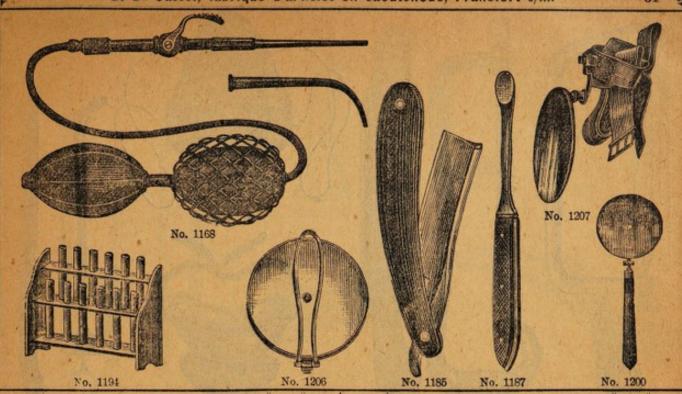

22 5014 4362 1

MO - WO 26

i pièce 10 pièc. No. No. I pièce 10 pièc. 1 couteau à entrecoupes, 1 scalpel pointu, 1 scie pour amputations, modèle Charrière, 1 scie à guichet avec dossière, 1 pince pour esquilles, 1 tire-balle, 4 crochets aigus à 4 dents, pour plaies, 4 pinces à artères, modèle Péan, 6 pinces pour ligatures, modèle Langenbeck, 3 du modèle Roser, 2 pinces à crochets, 2 pinces anatomiques, 6 aiguilles, 1 anse, 1 tube, modèle Bellocq, 1 pilon à gorge, 1 tire-monnaie, 1 cathéter métallique, 1 cathéter élastique, 3 bougies, 1 vis à tourniquet compl.

Trousse d'ordonnance pour médecins militaires supérieurs en noyer tout Fr. c. Fr. c. 2 50 25 — Fr. | c. Fr. | c. Flamme en laiton avec clenche en acier 1223 6.25 ancette accessoire Porte-cautère, modèle Braun, en caout-chouc durci avec 6 différentes rallonges en verre (voir aussi porte-tampon) Albuminimètre, modèle Esbach 7 50 62 50 3 75 80 — Trousee d'amputation, révêtie de cuir et avec doublure en velours, contenant:
1 tourniquet, 1 grand couteau à un seul tranchant pour amputations, 1 couteau moyen à 2 tranchants pour amputations, 1 bistouri, 1 couteau pour opérations des naie, 1cathéter métallique, 1cathéter élastique, 3 bougies, 1 vis à tourniquet compl. rousse d'ordonnance pour médechis militaires supérieurs en noyer tout poli, contenant: 1 grand couteau à 2 tranchants et 1 couteau moyen à un seul tranchant pour amputations, 1 bistouri, 1 couteau à entrecoupes, 1 scie pour amputations, modèle Rust, 1 pince courbe pour esquilles, 1 crochet à artères avec porte-fil 3 pinces pour ligatures, modèle Langenbeck, et 1 du modèle Roser, 2 pinces, modèle Dieffenbach, 1 pince à crochet, 1 pince anatomique, 12 aiguilles, 100 aiguilles de Carlsbad, 1 cheville à tourniquet, 5 couteaux de résection, 1 scie à guichet avec dossière, 1 fer crochu, 2 cuillers aiguës avec 1 manche, 1 pince porte-os, 1 crochet de résection, 2 crochets aigus pour plaies, 1 râpe crochets aigus pour plaies, 1 râpe crocheu, 1 râpe forme de pied-de-chèvre, 1 suspensoir, 1 couronne à trèpan avec manche, 1 tirefond à 3 vis, 1 couteau lenticulaire, 1 brosse à trépan, 2 scalpels, modèle Dieffenbach, 1 couteau pour fistules, modèle Pott, 1 anse en argent, 1 tube Bellcoq en argent, 1 ferme-bouche, modèle Heister, 1 tiredent courbe, 1 tiredent avec 4 crochets, 1 pince Museux à crochet, 1 double chrochet aigu, 1 pince 196 '25 phalanges, 1 couteau à entre-coupes, 1 crochet pour artères, 1 pince à coulant, modèle Fricke, 1 pince pour esquilles, 1 scie pour amputations, modèle Charrière, 6 aiguilles, . . . complet Trousse d'amputation en une boite de chêne à doublure de velours à l'intérieur, contenant 1 petit couteau et 1 conteau 93 75 Trousse d'amputation en une boîte de chêne à doublure de velours à l'intérieur, contenant 1 petit couteau et 1 couteau moyen à un seul tranchant, pour amputations! bistouri, 1 couteau à entre-coupes, 1 couteau pour opérations du périoste, 1 scie pour amputations, 1 scie pour l'amputation de doigts, 1 pince pour esquilles, 1 crochet pour artères, 4 serre-artères, modèle Péan 9 pinces pour ligatures, modèle Langenbeck et 3 du modèle Roser, 2 pinces, modèle Dieffenbach, 1 pince à crochet, 6 grandes aiguilles courbes, 1 cheville à tourniquet, 1 vis à tourniquet ... complet Trousse d'amputation et de résection, contenant 1 couteau pour amputations, grandeur moyenne, à un seul tranchant, 1 bistouri, 1 couteau à entrecoupes, 1 couteau pour opérations des phalanges, 2 scalpels, 8 couteaux de résection, 1 pince pour esquilles, modèle Liston, 1 pince en fer crochu, 1 pince pour l'enlèvement d'os nécrosés, 6 pinces, modèle Péan, 3 pinces pour ligatures, 1 pince à crochet, 1 pince anatomique, 2 crochets mousses pour plaies, 1 suspensoir, 1 râpe, 1 scie à 2 feuilles, modèle Reiner, 1 scie à chaînette, 1 scie à guichet, 2 burins 1 porte-aiguille, 1 pince-porte-os, 2 cuillers aigus 4, 4 clous pour os, modèle Hahn, 1 lime pour os, 1 aiguille pour ligatures, 1 crochet pour artères, 6 aiguilles, 1 appareil de compresses à pansements compl. Trousse d'amputation et articles divers, contenant: 1 couteau moyen à un seul tranchant pour amputations, 1 bistouri, 5 180 50 6 412 50 La même trousse, les instruments à manches en métal antiseptique etc. 228 75 Les trousses ci-dessus sont entendues en étuis à doublure de velours et révêtes de cuir. En chêne poli et à doublure de velours ou tout en noyer poli, les prix sont augmentés proportionnément.