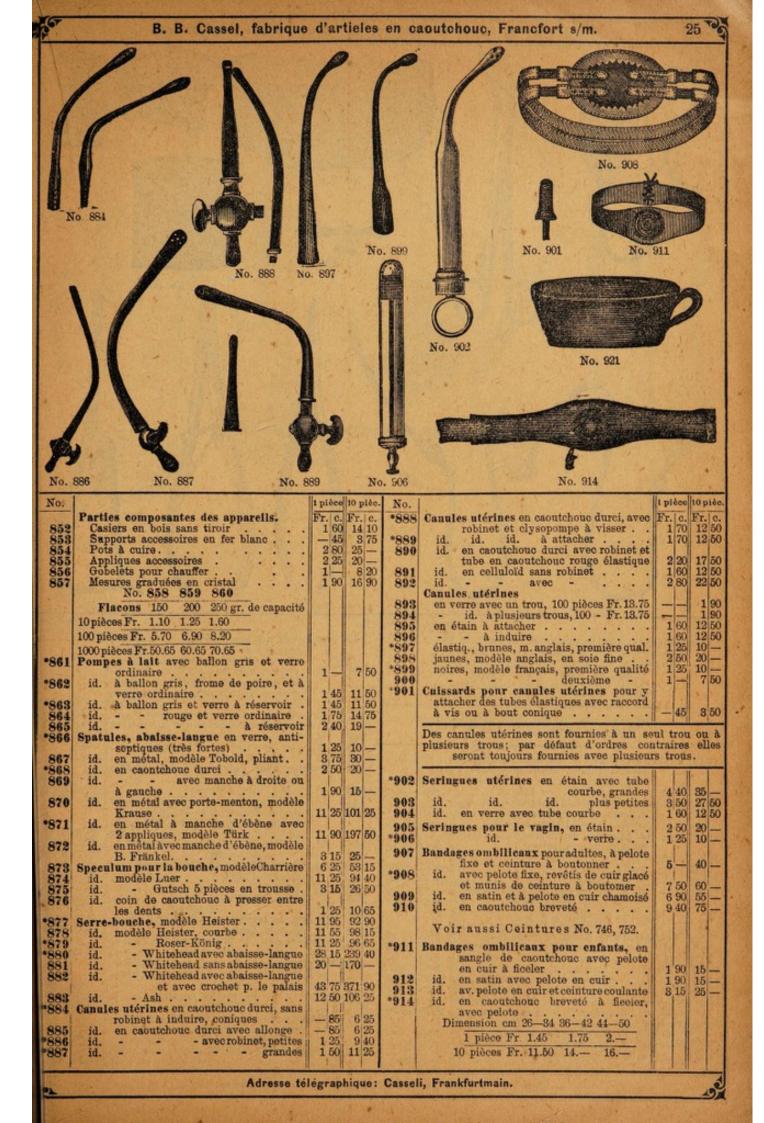

22 5014 4362 1

MO - WO 26

i pièce 10 pièc. No. No. I pièce 10 pièc. 1 couteau à entrecoupes, 1 scalpel pointu, 1 scie pour amputations, modèle Charrière, 1 scie à guichet avec dossière, 1 pince pour esquilles, 1 tire-balle, 4 crochets aigus à 4 dents, pour plaies, 4 pinces à artères, modèle Péan, 6 pinces pour ligatures, modèle Langenbeck, 3 du modèle Roser, 2 pinces à crochets, 2 pinces anatomiques, 6 aiguilles, 1 anse, 1 tube, modèle Bellocq, 1 pilon à gorge, 1 tire-monnaie, 1 cathéter métallique, 1 cathéter élastique, 3 bougies, 1 vis à tourniquet compl.

Trousse d'ordonnance pour médecins militaires supérieurs en noyer tout Fr. c. Fr. c. 2 50 25 — Fr. | c. Fr. | c. Flamme en laiton avec clenche en acier 1223 6.25 ancette accessoire Porte-cautère, modèle Braun, en caout-chouc durci avec 6 différentes rallonges en verre (voir aussi porte-tampon) Albuminimètre, modèle Esbach 7 50 62 50 3 75 80 — Trousee d'amputation, révêtie de cuir et avec doublure en velours, contenant:
1 tourniquet, 1 grand couteau à un seul tranchant pour amputations, 1 couteau moyen à 2 tranchants pour amputations, 1 bistouri, 1 couteau pour opérations des naie, 1cathéter métallique, 1cathéter élastique, 3 bougies, 1 vis à tourniquet compl. rousse d'ordonnance pour médechis militaires supérieurs en noyer tout poli, contenant: 1 grand couteau à 2 tranchants et 1 couteau moyen à un seul tranchant pour amputations, 1 bistouri, 1 couteau à entrecoupes, 1 scie pour amputations, modèle Rust, 1 pince courbe pour esquilles, 1 crochet à artères avec porte-fil 3 pinces pour ligatures, modèle Langenbeck, et 1 du modèle Roser, 2 pinces, modèle Dieffenbach, 1 pince à crochet, 1 pince anatomique, 12 aiguilles, 100 aiguilles de Carlsbad, 1 cheville à tourniquet, 5 couteaux de résection, 1 scie à guichet avec dossière, 1 fer crochu, 2 cuillers aiguës avec 1 manche, 1 pince porte-os, 1 crochet de résection, 2 crochets aigus pour plaies, 1 râpe crochets aigus pour plaies, 1 râpe crocheu, 1 râpe forme de pied-de-chèvre, 1 suspensoir, 1 couronne à trèpan avec manche, 1 tirefond à 3 vis, 1 couteau lenticulaire, 1 brosse à trépan, 2 scalpels, modèle Dieffenbach, 1 couteau pour fistules, modèle Pott, 1 anse en argent, 1 tube Bellcoq en argent, 1 ferme-bouche, modèle Heister, 1 tiredent courbe, 1 tiredent avec 4 crochets, 1 pince Museux à crochet, 1 double chrochet aigu, 1 pince 196 '25 phalanges, 1 couteau à entre-coupes, 1 crochet pour artères, 1 pince à coulant, modèle Fricke, 1 pince pour esquilles, 1 scie pour amputations, modèle Charrière, 6 aiguilles, . . . complet Trousse d'amputation en une boite de chêne à doublure de velours à l'intérieur, contenant 1 petit couteau et 1 conteau 93 75 Trousse d'amputation en une boîte de chêne à doublure de velours à l'intérieur, contenant 1 petit couteau et 1 couteau moyen à un seul tranchant, pour amputations! bistouri, 1 couteau à entre-coupes, 1 couteau pour opérations du périoste, 1 scie pour amputations, 1 scie pour l'amputation de doigts, 1 pince pour esquilles, 1 crochet pour artères, 4 serre-artères, modèle Péan 9 pinces pour ligatures, modèle Langenbeck et 3 du modèle Roser, 2 pinces, modèle Dieffenbach, 1 pince à crochet, 6 grandes aiguilles courbes, 1 cheville à tourniquet, 1 vis à tourniquet ... complet Trousse d'amputation et de résection, contenant 1 couteau pour amputations, grandeur moyenne, à un seul tranchant, 1 bistouri, 1 couteau à entrecoupes, 1 couteau pour opérations des phalanges, 2 scalpels, 8 couteaux de résection, 1 pince pour esquilles, modèle Liston, 1 pince en fer crochu, 1 pince pour l'enlèvement d'os nécrosés, 6 pinces, modèle Péan, 3 pinces pour ligatures, 1 pince à crochet, 1 pince anatomique, 2 crochets mousses pour plaies, 1 suspensoir, 1 râpe, 1 scie à 2 feuilles, modèle Reiner, 1 scie à chaînette, 1 scie à guichet, 2 burins 1 porte-aiguille, 1 pince-porte-os, 2 cuillers aigus 4, 4 clous pour os, modèle Hahn, 1 lime pour os, 1 aiguille pour ligatures, 1 crochet pour artères, 6 aiguilles, 1 appareil de compresses à pansements compl. Trousse d'amputation et articles divers, contenant: 1 couteau moyen à un seul tranchant pour amputations, 1 bistouri, 5 180 50 6 412 50 La même trousse, les instruments à manches en métal antiseptique etc. 228 75 Les trousses ci-dessus sont entendues en étuis à doublure de velours et révêtes de cuir. En chêne poli et à doublure de velours ou tout en noyer poli, les prix sont augmentés proportionnément.