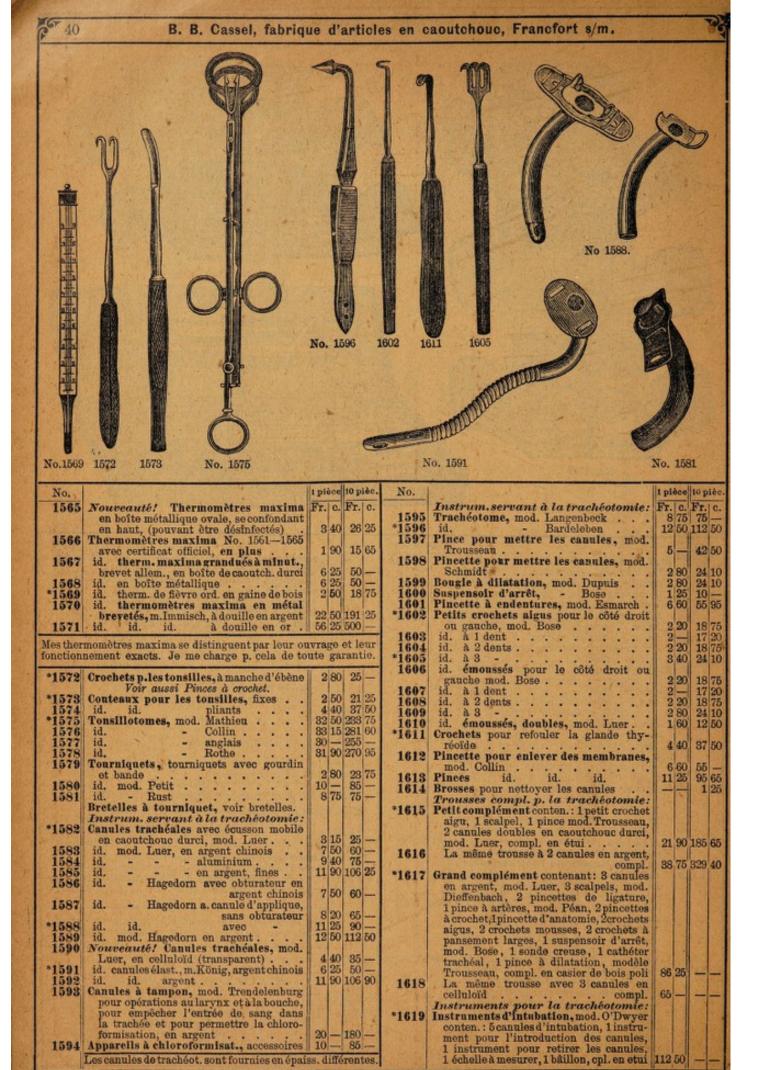

| 3      | 15    | 21 9               | N   |



20 - 180

Les canules de trachéot, sont fournies en épaiss, différentes,





| Access to the last of the last |                                                                                                                                                 | The second             |                                                                                                                                        | STATE OF THE PARTY OF                     |
|--------------------------------------------------------------------------------------------------------------------------------------------------------------------------------------------------------------------------------------------------------------------------------------------------------------------------------------------