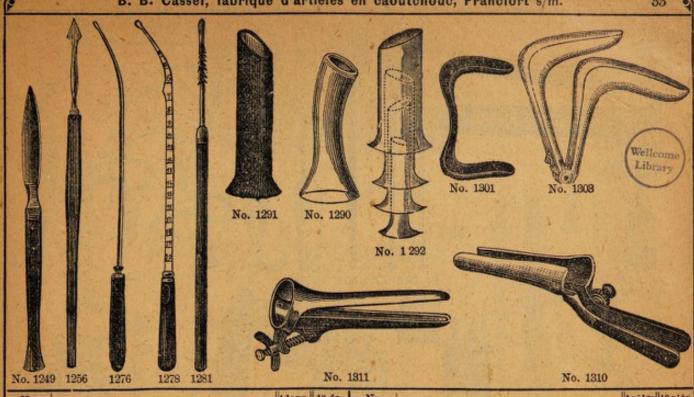

22 5014 4362 1

MO - WO 26

i pièce 10 pièc. No. No. I pièce 10 pièc. 1 couteau à entrecoupes, 1 scalpel pointu, 1 scie pour amputations, modèle Charrière, 1 scie à guichet avec dossière, 1 pince pour esquilles, 1 tire-balle, 4 crochets aigus à 4 dents, pour plaies, 4 pinces à artères, modèle Péan, 6 pinces pour ligatures, modèle Langenbeck, 3 du modèle Roser, 2 pinces à crochets, 2 pinces anatomiques, 6 aiguilles, 1 anse, 1 tube, modèle Bellocq, 1 pilon à gorge, 1 tire-monnaie, 1 cathéter métallique, 1 cathéter élastique, 3 bougies, 1 vis à tourniquet compl.