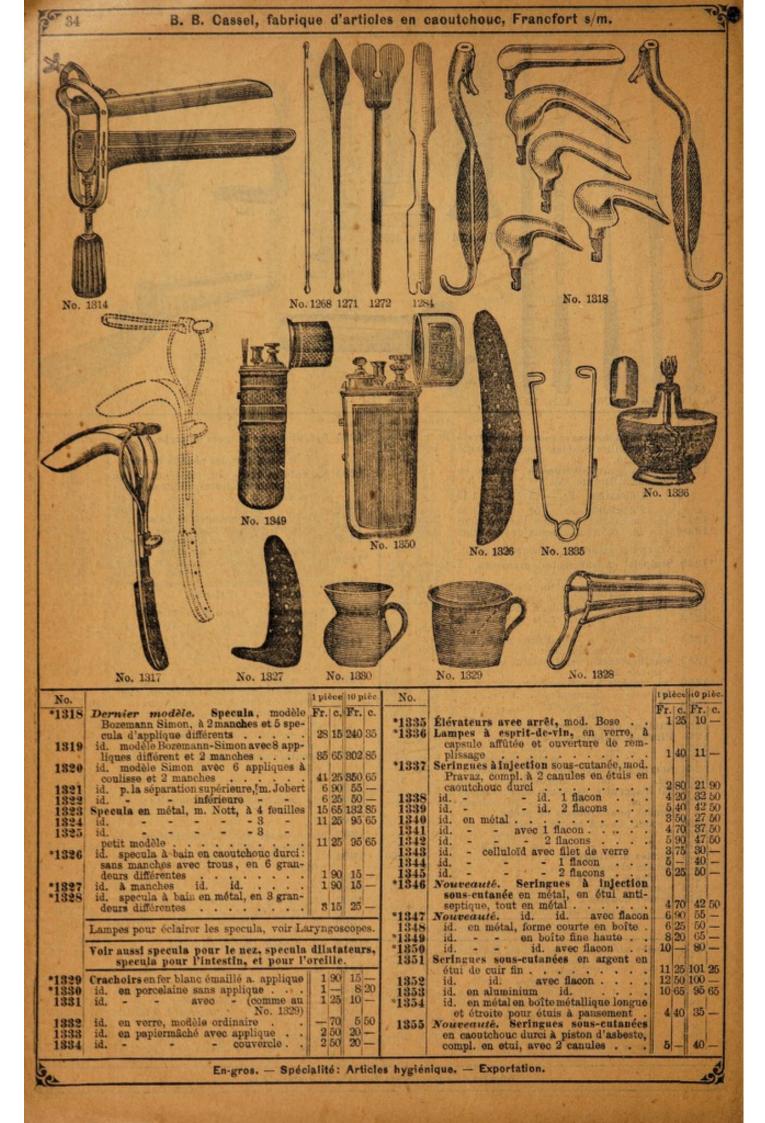

Trousse d'ordonnance pour médecins militaires supérieurs en noyer tout Fr. c. Fr. c. 2 50 25 — Fr. | c. Fr. | c. Flamme en laiton avec clenche en acier 1223 6.25 ancette accessoire Porte-cautère, modèle Braun, en caout-chouc durci avec 6 différentes rallonges en verre (voir aussi porte-tampon) Albuminimètre, modèle Esbach 7 50 62 50 3 75 80 — Trousee d'amputation, révêtie de cuir et avec doublure en velours, contenant:
1 tourniquet, 1 grand couteau à un seul tranchant pour amputations, 1 couteau moyen à 2 tranchants pour amputations, 1 bistouri, 1 couteau pour opérations des naie, 1cathéter métallique, 1cathéter élastique, 3 bougies, 1 vis à tourniquet compl. rousse d'ordonnance pour médechis militaires supérieurs en noyer tout poli, contenant: 1 grand couteau à 2 tranchants et 1 couteau moyen à un seul tranchant pour amputations, 1 bistouri, 1 couteau à entrecoupes, 1 scie pour amputations, modèle Rust, 1 pince courbe pour esquilles, 1 crochet à artères avec porte-fil 3 pinces pour ligatures, modèle Langenbeck, et 1 du modèle Roser, 2 pinces, modèle Dieffenbach, 1 pince à crochet, 1 pince anatomique, 12 aiguilles, 100 aiguilles de Carlsbad, 1 cheville à tourniquet, 5 couteaux de résection, 1 scie à guichet avec dossière, 1 fer crochu, 2 cuillers aiguës avec 1 manche, 1 pince porte-os, 1 crochet de résection, 2 crochets aigus pour plaies, 1 râpe crochets aigus pour plaies, 1 râpe crocheu, 1 râpe forme de pied-de-chèvre, 1 suspensoir, 1 couronne à trèpan avec manche, 1 tirefond à 3 vis, 1 couteau lenticulaire, 1 brosse à trépan, 2 scalpels, modèle Dieffenbach, 1 couteau pour fistules, modèle Pott, 1 anse en argent, 1 tube Bellcoq en argent, 1 ferme-bouche, modèle Heister, 1 tiredent courbe, 1 tiredent avec 4 crochets, 1 pince Museux à crochet, 1 double chrochet aigu, 1 pince 196 '25 phalanges, 1 couteau à entre-coupes, 1 crochet pour artères, 1 pince à coulant, modèle Fricke, 1 pince pour esquilles, 1 scie pour amputations, modèle Charrière, 6 aiguilles, . . . complet Trousse d'amputation en une boite de chêne à doublure de velours à l'intérieur, contenant 1 petit couteau et 1 conteau 93 75 Trousse d'amputation en une boîte de chêne à doublure de velours à l'intérieur, contenant 1 petit couteau et 1 couteau moyen à un seul tranchant, pour amputations! bistouri, 1 couteau à entre-coupes, 1 couteau pour opérations du périoste, 1 scie pour amputations, 1 scie pour l'amputation de doigts, 1 pince pour esquilles, 1 crochet pour artères, 4 serre-artères, modèle Péan 9 pinces pour ligatures, modèle Langenbeck et 3 du modèle Roser, 2 pinces, modèle Dieffenbach, 1 pince à crochet, 6 grandes aiguilles courbes, 1 cheville à tourniquet, 1 vis à tourniquet ... complet Trousse d'amputation et de résection, contenant 1 couteau pour amputations, grandeur moyenne, à un seul tranchant, 1 bistouri, 1 couteau à entrecoupes, 1 couteau pour opérations des phalanges, 2 scalpels, 8 couteaux de résection, 1 pince pour esquilles, modèle Liston, 1 pince en fer crochu, 1 pince pour l'enlèvement d'os nécrosés, 6 pinces, modèle Péan, 3 pinces pour ligatures, 1 pince à crochet, 1 pince anatomique, 2 crochets mousses pour plaies, 1 suspensoir, 1 râpe, 1 scie à 2 feuilles, modèle Reiner, 1 scie à chaînette, 1 scie à guichet, 2 burins 1 porte-aiguille, 1 pince-porte-os, 2 cuillers aigus 4, 4 clous pour os, modèle Hahn, 1 lime pour os, 1 aiguille pour ligatures, 1 crochet pour artères, 6 aiguilles, 1 appareil de compresses à pansements compl. Trousse d'amputation et articles divers, contenant: 1 couteau moyen à un seul tranchant pour amputations, 1 bistouri, 5 180 50 6 412 50 La même trousse, les instruments à manches en métal antiseptique etc. 228 75 Les trousses ci-dessus sont entendues en étuis à doublure de velours et révêtes de cuir. En chêne poli et à doublure de velours ou tout en noyer poli, les prix sont augmentés proportionnément.