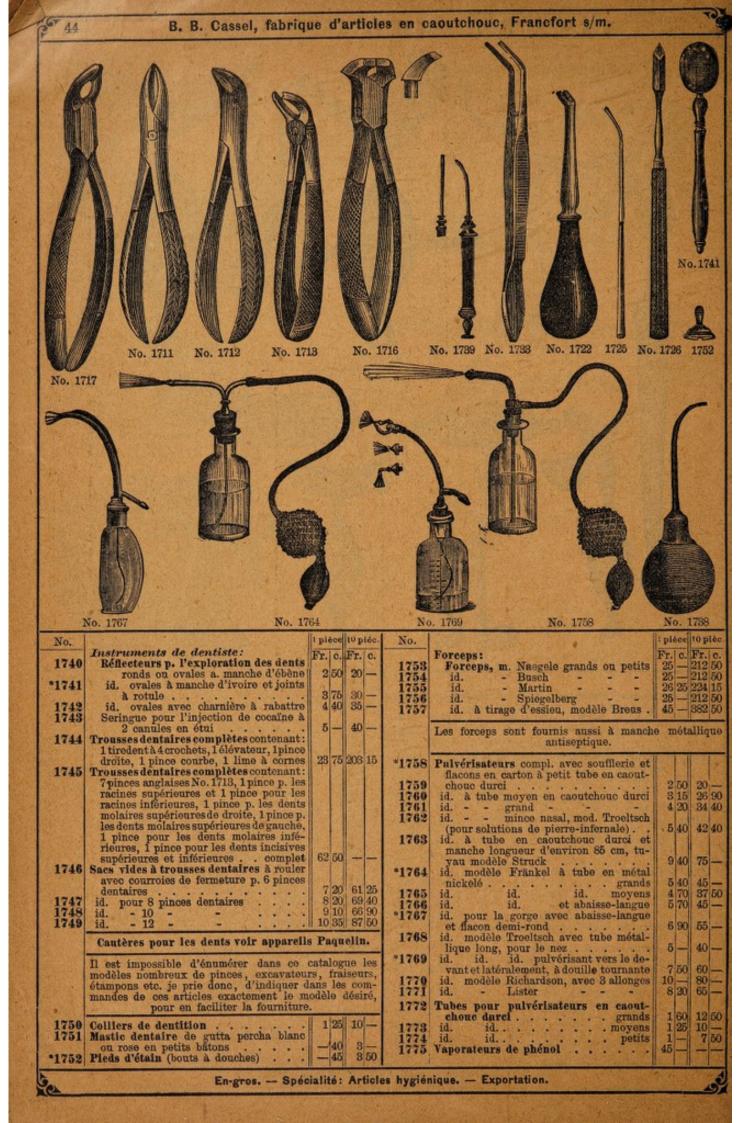

|              | 197         |



## Pinces de plombage pour plomber les fioles, meilleur-marché que la cire-à-cacheter.



A. Pour l'usage avec une seule main, servant au plombage rapide de boîtes à lait et autres, de paquets de café, thé et chocolat etc. No.000 longueur de 160mm diam. du poinçon8 mm .#12.50 deux poinçons - 00 - 200 - - 10 - 15.— d'acier non gra- 0 - 230 - - - 12 - 17.50 vés y compris.

B. Pour l'usage avec 2 mains.

| No                    | 1     | . 2  | 8   | 4.  | 5      |
|-----------------------|-------|------|-----|-----|--------|
| Longueur              | 260   | 810  | 880 | 880 | 380 mm |
| Diamètre du poinçon . | 14    | 16   | 18  | 18  | 20 mm  |
| Prix Fr. :            | 21.25 | 25.— | 80  | 60  | 87.50  |

\*) No. 4 avec date à changer, consistant en 12 types indiquant les mois et 31 typ