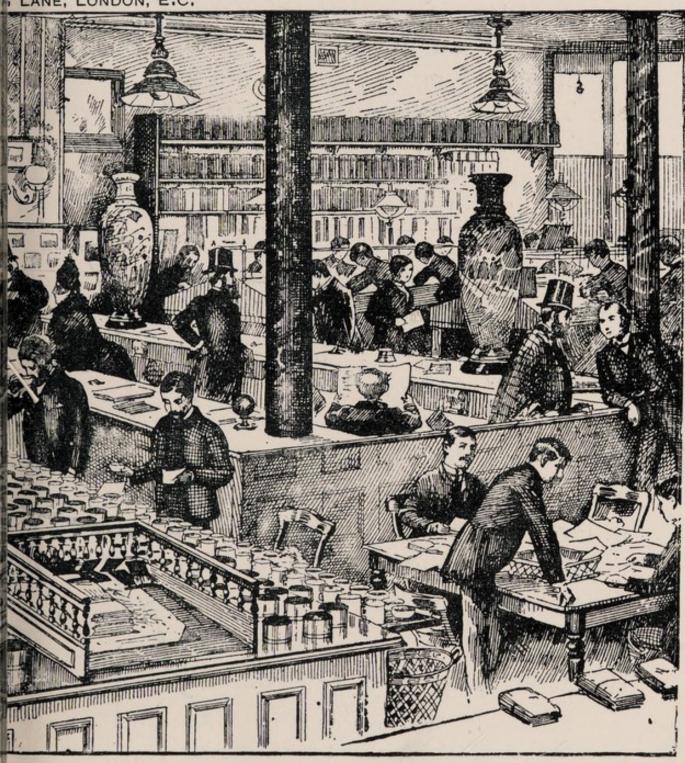

#### DIRECT TEA SUPPLY FROM THE MINCING LANE MARKET.

FINCING LANE, LONDON, is one of the most notable places in the World. England's vast Colonial possessions, and her supremacy on the seas, have made her the great centre for the reception of the produce of the Globe; and these productions, grown in all Countries, under various conditions of climate, by different races of people, are brought for disposal to the Commercial Sale Rooms, a huge pile of buildings situated in Mincing Lane, London. Tea from China, India, Ceylon, and Java; Sugar from the West Indies; Coffee from Arabia; Cotton and Tobacco from America; Spices from the far West; Cocoa from Trinidad; Dried Fruits from Lisbon and Bordeaux; Wines from the Continent, and innumerable other articles of consumption are sold there daily all the year round; and it is estimated that goods to the value of nearly £1,000,000 sterling change hands every day in this

remarkable building, universally admitted to be the Produce Market of the whole World. It contains about 20 auction rooms, each capable of accommodating between 200 and 300 persons, and the goods offered for sale by the different auctioneers in surprisingly large quantities, are sold at such speed as would fairly astonish a casual observer.