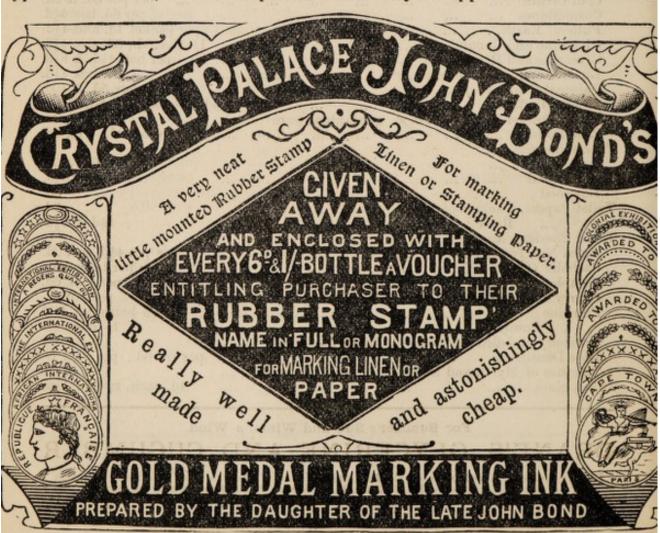

| , 36 i | inches | wide     | ***     |      |          | per yard 3/-        |  |  |  |
| Sponge Bags                                              |        |        |          |         |      |          | 41d. to 1/2         |  |  |  |

### PRESERVE YOUR TEETH!!!

BY USING

### DRANE & CO.'S ROSE DENTIFRICE

Which is strongly recommended for Whitening and Preserving the Teeth from decay. Many genuine Testimonials have been received.

Price 41d. and 10d. per Bottle.

### SOFT AND WHITE SKIN.

### DRANE & CO.'S GLYCERINE AND CUCUMBER

Effectually removes and prevents all Roughness, Redness, Chaps, Sunburn, &c.
For producing delicate white Hands it is unrivalled.

Price 6d., 10d. and 1/9 per Bottle.

44 Gold Medals, Grand Diplomas and Royal Appointments awarded



Has the largest sale of any Marking Ink in the World.



EDWARD GOOK & CO. LONDON.

### STEEDMAN'S SOOTHING POWDERS

FOR

CHILDREN CUTTING TEETH.

IN USE OVER FIFTY YEARS.

Relieve FEVERISH HEAT.

Prevent FITS, CONVULSIONS, &c. Preserve a healthy state of the constitution during the period of TEETHING.

Please observe the EE in Steedman, and the address: Walworth, Surrey.

## COOK'S PURE TOILET SOAPS.

Specialities: COOK'S "RIVIERA" SOAP

(SUPERFATTED).

Specially prepared for delicate and sensitive Skins.

COOK'S "SAVON DE LUXE."—The most luxurious Soap made.
COOK'S "COLD CREAM & OATMEAL."-Invaluable for use in the Nursery.

### COOK'S Medal ANTISEPTIC SOAP

For curing and relieving ECZEMA, RINGWORM, and all Skin Affections.

SPECIALITIES MADE FOR THE TRADE.

EDWARD COOK & Co., LONDON.