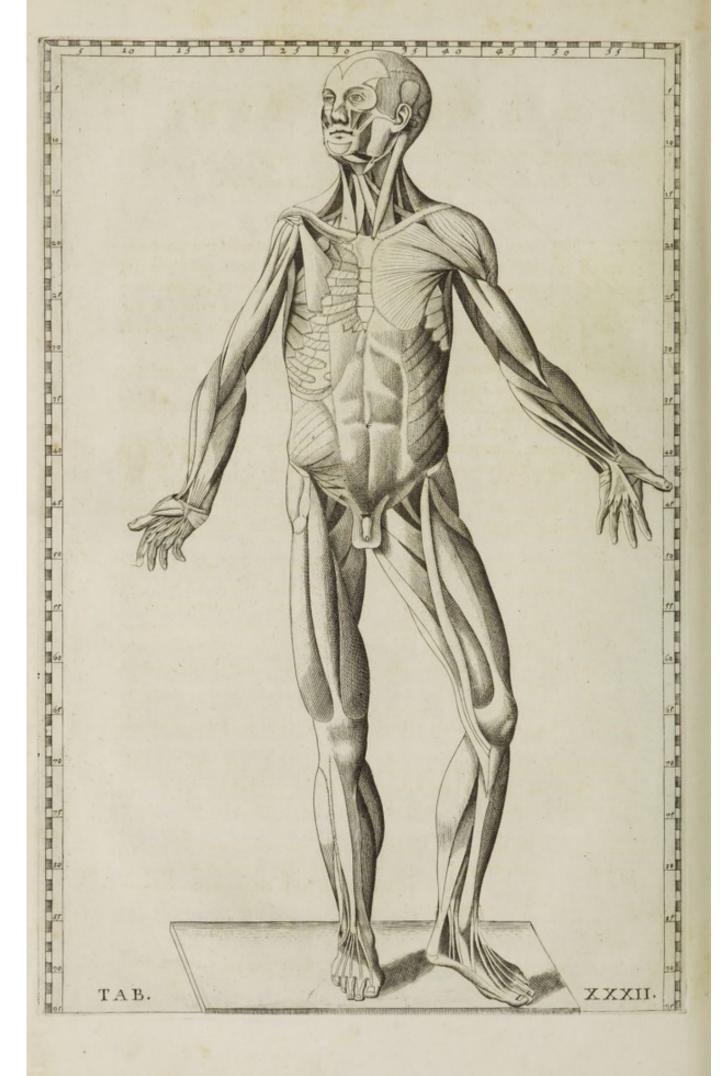

## TABULAIX.

Exhibet universum corpus cum artubus, & reseratis ventribus, ut contentaviscera in situ naturali à Tyronibus facile animadverti possint 27

TABULAX.

Demonstrat pleraque viscera in abdomine contenta, & potissimum qua ad primam alimentorum coctionem, & fæcum exclusionem conferunt