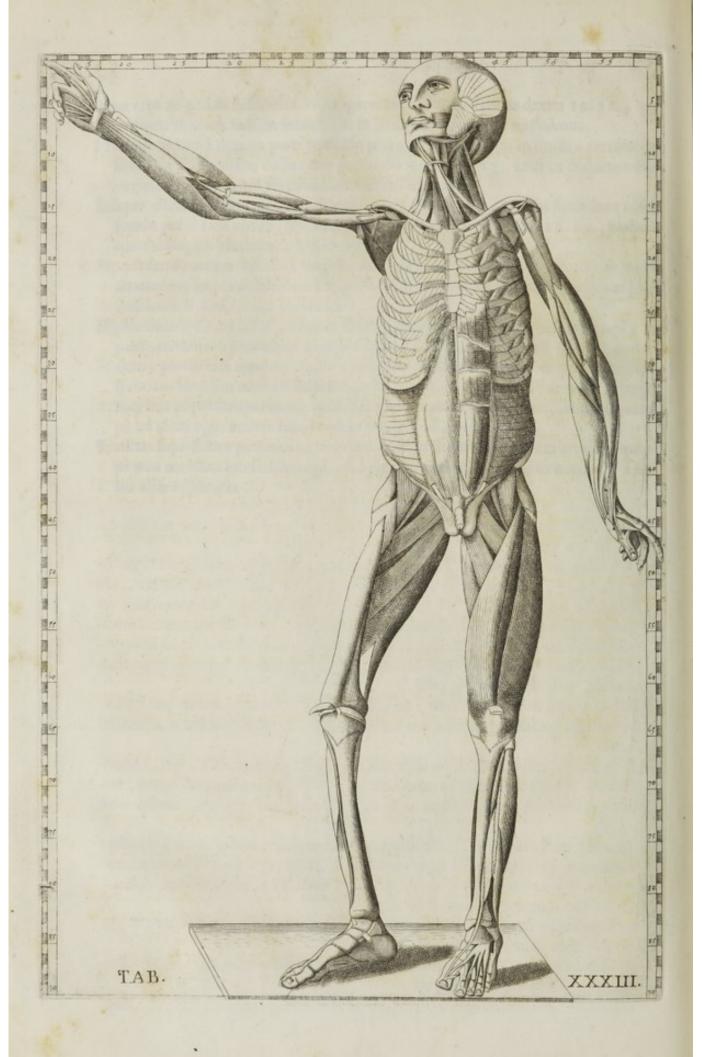

In Tabula autem XXIX. primus omnium Eustachius Occipitales musculos pinxit, ut quos Falloppius à reliquis omnibus Anatomicis scribit esse prætermisses. Eosdem quoque pingit in XXXI. XXXII. & XXXIV., in quibus ut d & in

& in XXX. musculos præterea exhibet, qui supra, & qui ponè auriculam sunt constituti, de quibus Falloppius idem

pariter animadvertit.

Tabula XXXV. Mastoidæos musculos, & duplicem singulos habere originem, & sic in duos utrinque dividi posse, ut Eustachius adversus Vesalium in Opusculo de Motu Capitis scripserat, dilucide ostendit; quemadmodum ea, quæ adversus eundem de duodus Capitis musculis, quos complexos vocant, in proximis superioribus periodis attulerat, à Tabula XXXVII. confirmantur. In qua Tabula exiguus ille, qui ex anteriore ani ora dependet, musculus num is sit, qui musculus urethræ sine pari à nonnullis Recen-