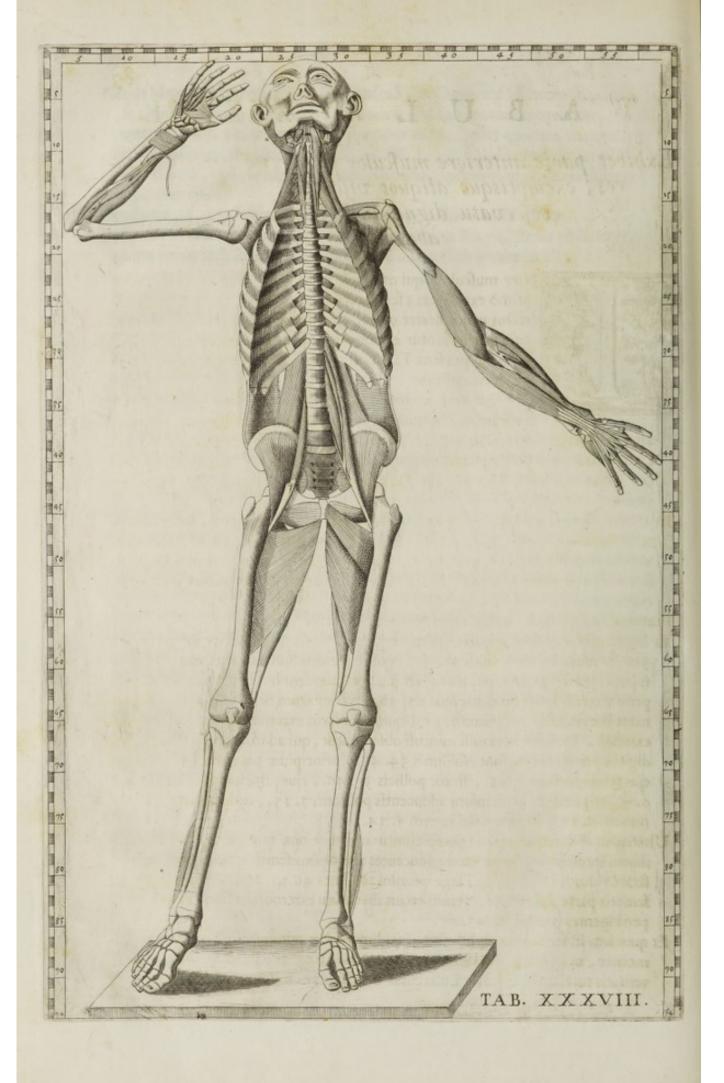

olertia Eustachii divisit, quique inter oblique abducentes semur adscribi posfunt .

Neque

Neque silentio prætereundi sunt duo musculi, qui apparent ad latera spincteris ani, & obliquè sursum exporrecti, dilatatoris sorsitan munus exequuntur. Cadunt autem sub 45.31.&45.33. Observetur etiam tertius ejusdem triangularis siguræ musculus, seu portio musculi, qui 48.31. † à podice ipso propendens, ille esse videtur, qui, versus perinæum productus, per novam Auctoris diligentiam separatus suit.

Quadratus 46. 27., obturator internus à propria sede avulsus 48.41.

Postremò in crure dextero apparent peronæus anticus 80.44., slexor pollicis 75.29., cujus tendo inflectitur supra talum, ut ad ossa pollicis perveniat 85.31.

Elegantificam Figuram vides duorum urrinque mufculorum à nemine, quemad-





### T A B U L A XXXVIII.

Exhibet parte anteriore musculos præsertim capitis motores, exemptisque aliquot viscerious, nonnullas
observatu digna in thorace, &
abdomine.



Nter musculos, qui movendo capiti sunt destinati, observantur primò extensores; scilicet splenius 11.22. & 11.26., secundò rectus major dexter 9.23. : inter eos verò, qui in gyrum ducunt, delineantur obliqui superiores 9. : 22. : & 9. : 26., quos, ut præsens Tabula abscissos, ità sequens integros, & in situ demonstrabit.

Qui verò flectendo collo diriguntur, sunt primò scaleni, quorum duplicem originem Auctor ad evidentiam ostendit,

alteram nempè à clavicula 16.27., alteram à superiori parte primæ costæ 16. 22.: deindè musculi longi ejusdem colli 12.24.& 12.25., de quorum structura, atque usu juxtà Auctoris, & Galeni m