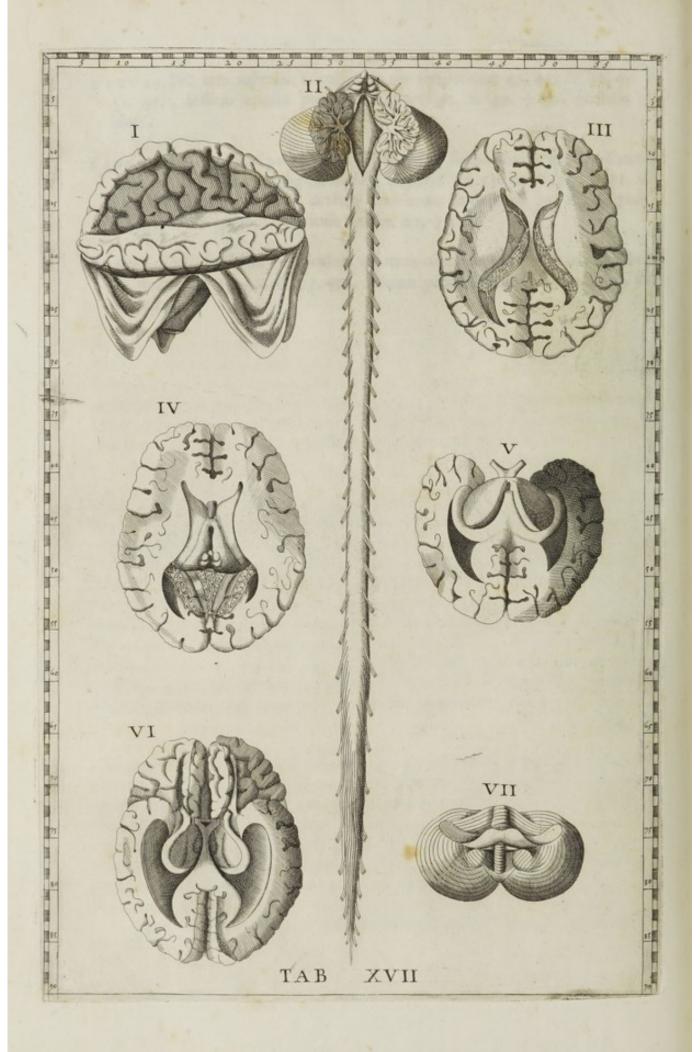

TABULA XI.

Proponit videnda alia etiam abdominis vasa, 69 viscera, coctioni, motui, 69
separationi liquidorum destinata

Ver-

| Versatur in demonstrandis variis organis, que secernendo, colligendo, exclu-<br>dendoque tam lotio, quam semini famulantur                  |
|---------------------------------------------------------------------------------------------------------------------------------------------|
| T A B U L A XIII.  Detegit vasa renum, uteri, & ligamentorum ejus 35                                                                        |
| TABULAXIV.                                                                                                                                  |
| Exhibet uterum, placentam, & fætum non humanum modò, sed etiam pecu-<br>dum suis cum membranis, & cotyledonibus                             |
| T A B U L A X V.  Diversos tum laryngis, tracheæ, pulmonum, & diaphragmatis; tum cordis,                                                    |
| 😜 magnorum vasorum aspectus demonstrat 39                                                                                                   |
| T A B U L A X V I.  Hac Tabula exhibet aspectus cordis tùm externos, tùm internos, unà cum appensis                                         |
| vasis in situ naturali  T A B U L A X V I I.                                                                                                |
| Demonstrat situs omnes, & aspectus cerebri tàm integri, quàm dissecti, necnon cerebellum cum spinali medulla à vertebrarum specu exempta 43 |
| TABULAXVIII.  Delineat nervorum omnium originem à spinali medulla tàm intrà, quàm extrà                                                     |
| TABULAXIX.                                                                                                                                  |
| Delineat nervos omnes qui in viscera, atque artuum musculos anteriori facie<br>distribuuntur  TABULAXX.                                     |
| Exhibet posteriori facie nervorum distributionem in musculos totius corporis 5 1                                                            |
| TABULA <sub>per</sub> XXI.<br>Videndos prabet nervos, qui à musculis egressi succutaneas partes ludunt 53                                   |
| T A B U L A X X I I.  Cutaneos, sed posticos sanguineos canales delineat                                                                    |
| TABULA XXIII.                                                                                                                               |
| Proponit nervos, qui per posticam totius corporis superficiem disperguntur 57  TABULAXXIV.                                                  |
| Arterias, & venas intime distributas per posticas corporis partes ostendit 59                                                               |
| Apertis infimo, & medio ventre usque ad jugulum, necnon detractis communibus                                                                |