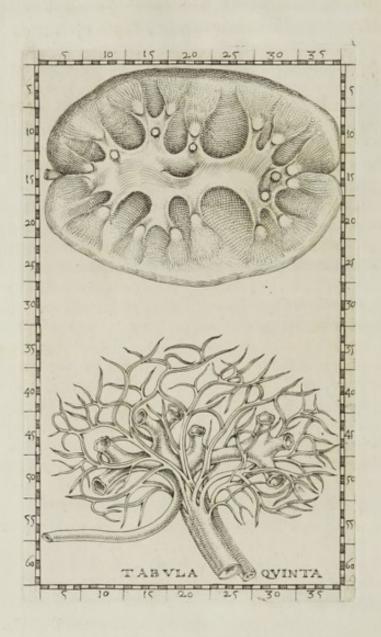

### TABULA PRIMA.

Xponit varias renum figuras, fitus, & magnitudines cum ureteribus, atque incumbentibus glandulis, quas noster Auctor primus detexit, & Piccolhominus posteà, Baubinus, & Casserius renes succenturiatos; Bartbolinus tandem capsulas atrabilares vocarunt pagina 1

#### TABULA II.

Novas exhibet eorundem renum, incumbentium glandularum, & vasorum.

jiguras

TABULA III.

Alias proponit renum figuras cum multiplicibus emulgentium, & ureterum infertionibus

TABULA IV.

Ostendit varias siguras cava, & venarum sine pari cum ursino rene, & bumanis monstrosis

TABULA V.

Humanum renem per medium divisum, atque interiora tum sanguinea, tum urinaria vasa demonstrat

TABULA VI.

Caninos renes varie dissectos patefacit

17