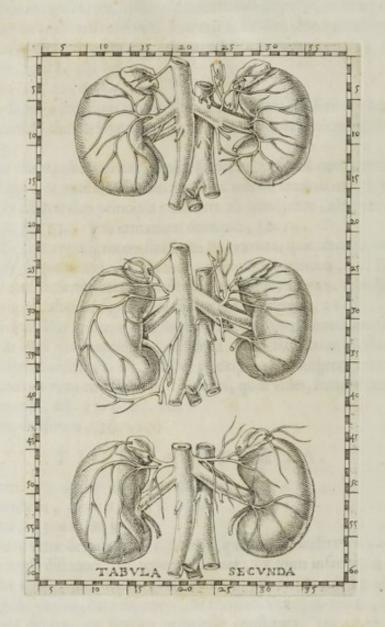

#### TABULA II.

Novas exhibet eorundem renum, incumbentium glandularum, & vasorum.

jiguras

TABULA III.

Alias proponit renum figuras cum multiplicibus emulgentium, & ureterum infertionibus

TABULA IV.

Ostendit varias siguras cava, & venarum sine pari cum ursino rene, & bumanis monstrosis