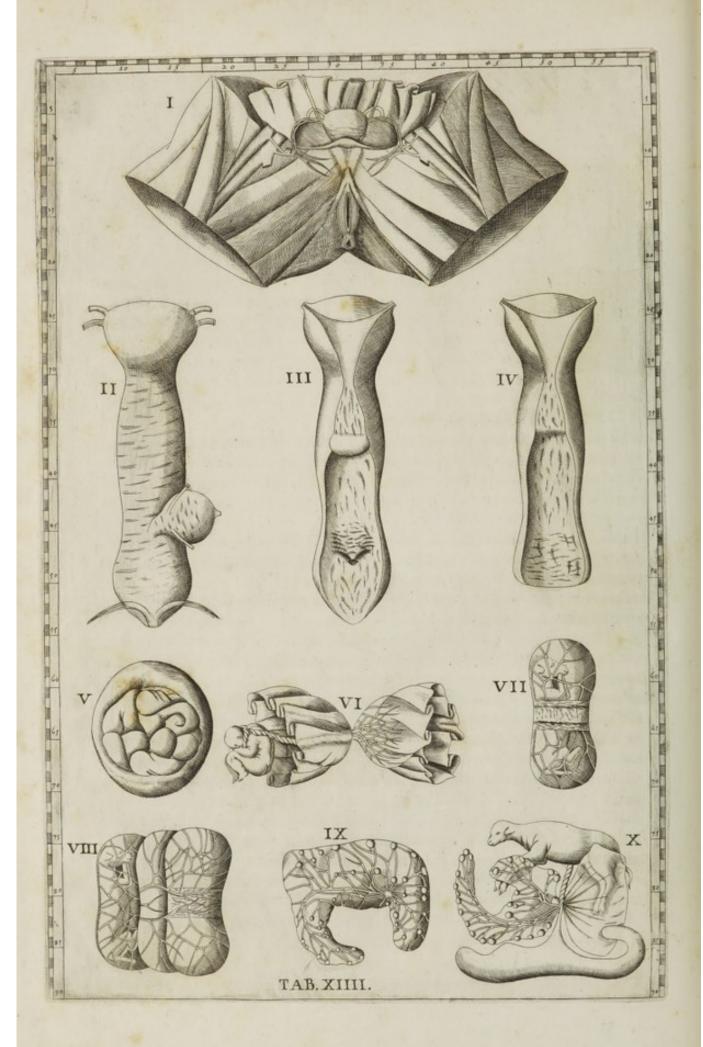

### TABULA PRIMA.

Xponit varias renum figuras, fitus, & magnitudines cum ureteribus, atque incumbentibus glandulis, quas noster Auctor primus detexit, & Piccolhominus posteà, Baubinus, & Casserius renes succenturiatos; Bartbolinus tandem capsulas atrabilares vocarunt pagina 1

#### TABULA II.

Novas exhibet eorundem renum, incumbentium glandularum, & vasorum.

jiguras

TABULA III.

Alias proponit renum figuras cum multiplicibus emulgentium, & ureterum infertionibus

TABULA IV.

Ostendit varias siguras cava, & venarum sine pari cum ursino rene, & bumanis monstrosis

TABULA V.

Humanum renem per medium divisum, atque interiora tum sanguinea, tum urinaria vasa demonstrat

TABULA VI.

Caninos renes varie dissectos patefacit

17

## TABULA VII.

Iterum caninum renem, detractis internis, quibusdam membranis, ac tympani ossicula exhibet

TABULA VIII.

Diversa brachiorum tum in homine, tum in cane sanguinea vasa cum dextro cordis ventriculo aperto demonstrat

## TABULAIX.

Exhibet universum corpus cum artubus, & reseratis ventribus, ut contentaviscera in situ naturali à Tyronibus facile animadverti possint 27

TABULAX.

Demonstrat pleraque viscera in abdomine contenta, & potissimum qua ad primam alimentorum coctionem, & fæcum exclusionem conferunt

TABULA XI.

Proponit videnda alia etiam abdominis vasa, 69 viscera, coctioni, motui, 69
separationi liquidorum destinata

Ver-

| Versatur in demonstrandis variis organis, que secernendo, colligendo, exclu-<br>dendoque tam lotio, quam semini famulantur                  |
|---------------------------------------------------------------------------------------------------------------------------------------------|
| T A B U L A XIII.  Detegit vasa renum, uteri, & ligamentorum ejus 35                                                                        |
| TABULAXIV.                                                                                                                                  |
| Exhibet uterum, placentam, & fætum non humanum modò, sed etiam pecu-<br>dum suis cum membranis, & cotyledonibus                             |
| T A B U L A X V.  Diversos tum laryngis, tracheæ, pulmonum, & diaphragmatis; tum cordis,                                                    |
| 😜 magnorum vasorum aspectus demonstrat 39                                                                                                   |
| T A B U L A X V I.  Hac Tabula exhibet aspectus cordis tùm externos, tùm internos, unà cum appensis                                         |
| vasis in situ naturali  T A B U L A X V I I.                                                                                                |
| Demonstrat situs omnes, & aspectus cerebri tàm integri, quàm dissecti, necnon cerebellum cum spinali medulla à vertebrarum specu exempta 43 |
| TABULAXVIII.  Delineat nervorum omnium originem à spinali medulla tàm intrà, quàm extrà                                                     |
| TABULAXIX.                                                                                                                                  |
| Delineat nervos omnes qui in viscera, atque artuum musculos anteriori facie<br>distribuuntur  TABULAXX.                                     |
| Exhibet posteriori facie nervorum distributionem in musculos totius corporis 5 1                                                            |
| TABULA <sub>per</sub> XXI.<br>Videndos prabet nervos, qui à musculis egressi succutaneas partes ludunt 53                                   |
| T A B U L A X X I I.  Cutaneos, sed posticos sanguineos canales delineat                                                                    |
| TABULA XXIII.                                                                                                                               |
| Proponit nervos, qui per posticam totius corporis superficiem disperguntur 57  TABULAXXIV.                                                  |
| Arterias, & venas intime distributas per posticas corporis partes ostendit 59                                                               |
| Apertis infimo, & medio ventre usque ad jugulum, necnon detractis communibus                                                                |