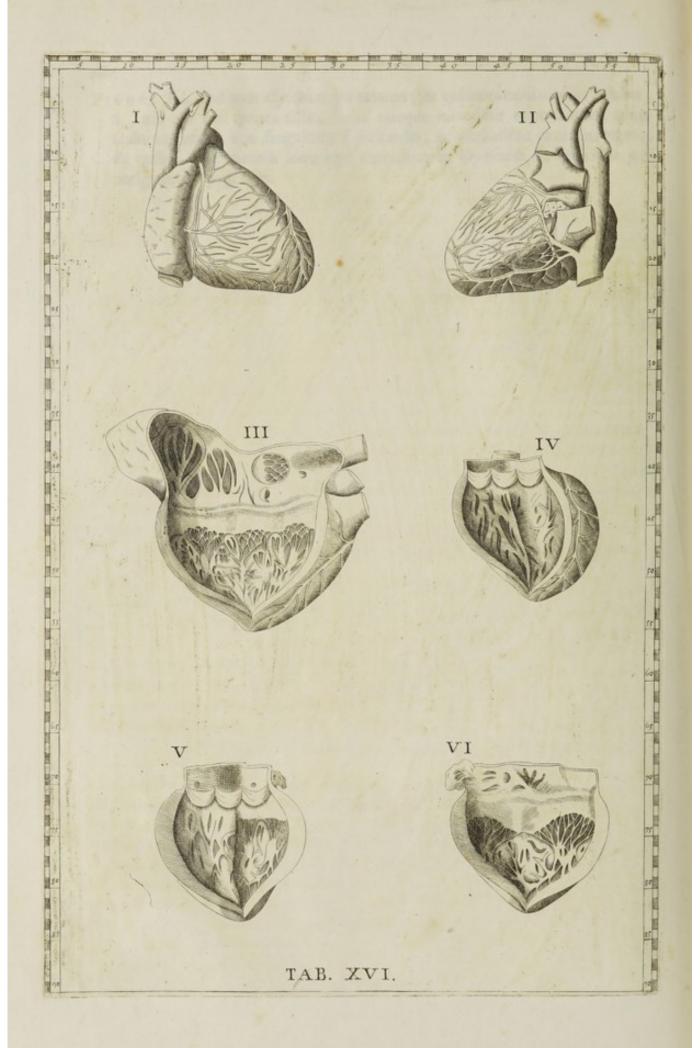

TABULA V.

Humanum renem per medium divisum, atque interiora tum sanguinea, tum urinaria vasa demonstrat

TABULA VI.

Caninos renes varie dissectos patefacit

17

## TABULA VII.

Iterum caninum renem, detractis internis, quibusdam membranis, ac tympani ossicula exhibet

TABULA VIII.

Diversa brachiorum tum in homine, tum in cane sanguinea vasa cum dextro cordis ventriculo aperto demonstrat

## TABULAIX.

Exhibet universum corpus cum artubus, & reseratis ventribus, ut contentaviscera in situ naturali à Tyronibus facile animadverti possint 27

TABULAX.

Demonstrat pleraque viscera in abdomine contenta, & potissimum qua ad primam alimentorum coctionem, & fæcum exclusionem conferunt