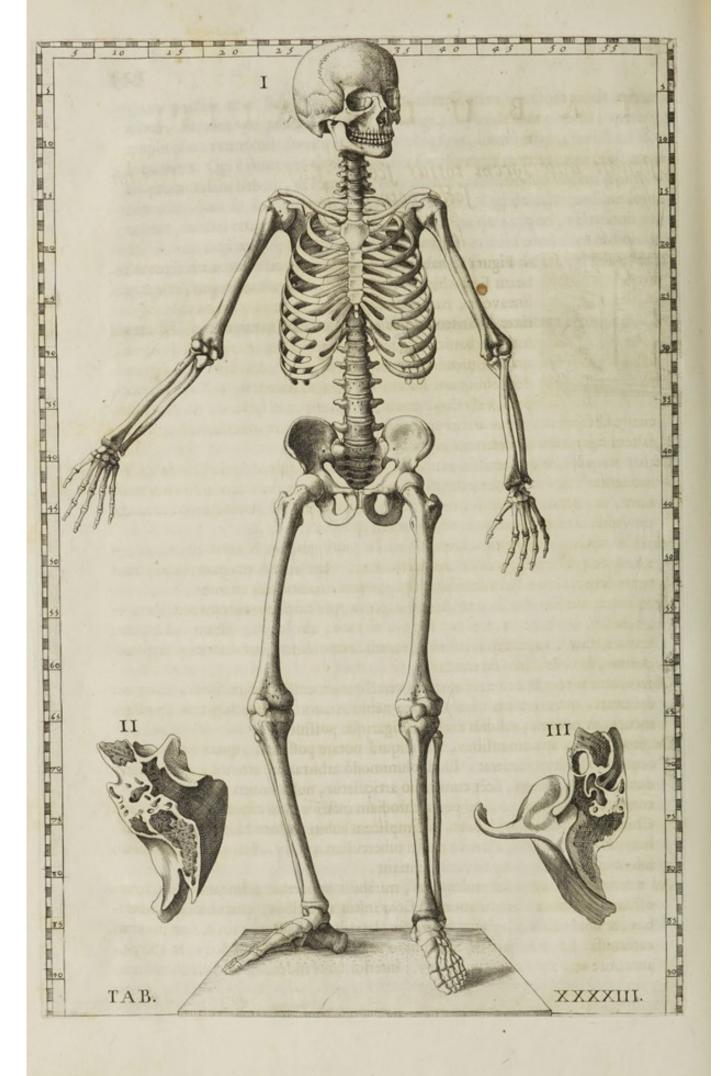

Porrò quæ in proximis Tabulis ad sceletorum pedes ex

organo auditus ostenduntur, eorum ab Eustachio nonnulla inventa, ferè omnia primum fuerunt delineata. Cæterum in sceleto Tabulæ XLIII. contextus ille elegantissimus, quem spuriarum costarum cartilagines invicem efficient, quemque à Vesalio oscitanter pratermitti Eustachius dixerat in Ossium. Examine, conspici potest. Hic ipse est, quem, quamvis passim ab aliis omissum, Verheyenus in altera Anatomiæ fuæ editione diligenter memoravit, atque depinxit. Illud quoque in sceleto hujus, & proximarum Tabularum observatione dignum est, quòd os sacrum, non ut à Vesalio, sex partibus constans, & quinque ante, & retro foraminibus utrinque pertusum pingitur; sed quinque constans partibus, & quatuor utrinque foraminibus pervium, quale scilicet magna ex parte in hominibus effe solet, ut in eodem Opusculo animadvertit Eustachius. Hæc tamen, & ille, quem modò diximus, cartilaginum contextus in Tabulis etiam Caroli Stephani utcunque rudibus, & antiquis occurrunt.