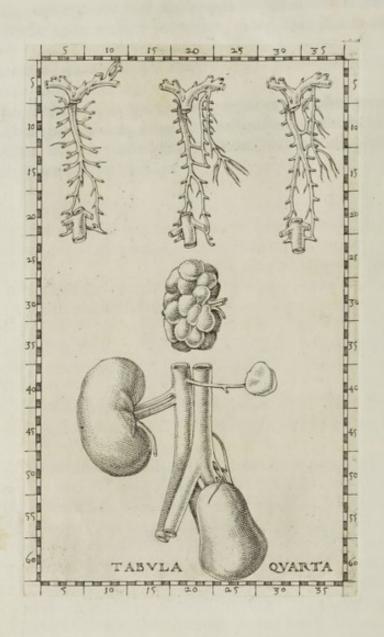

#### TABULA II.

Novas exhibet eorundem renum, incumbentium glandularum, & vasorum.

jiguras

TABULA III.

Alias proponit renum figuras cum multiplicibus emulgentium, & ureterum infertionibus

TABULA IV.

Ostendit varias siguras cava, & venarum sine pari cum ursino rene, & bumanis monstrosis

TABULA V.

Humanum renem per medium divisum, atque interiora tum sanguinea, tum urinaria vasa demonstrat

TABULA VI.

Caninos renes varie dissectos patefacit

17

## TABULA VII.

Iterum caninum renem, detractis internis, quibusdam membranis, ac tympani ossicula exhibet

TABULA VIII.

Diversa brachiorum tum in homine, tum in cane sanguinea vasa cum dextro cordis ventriculo aperto demonstrat