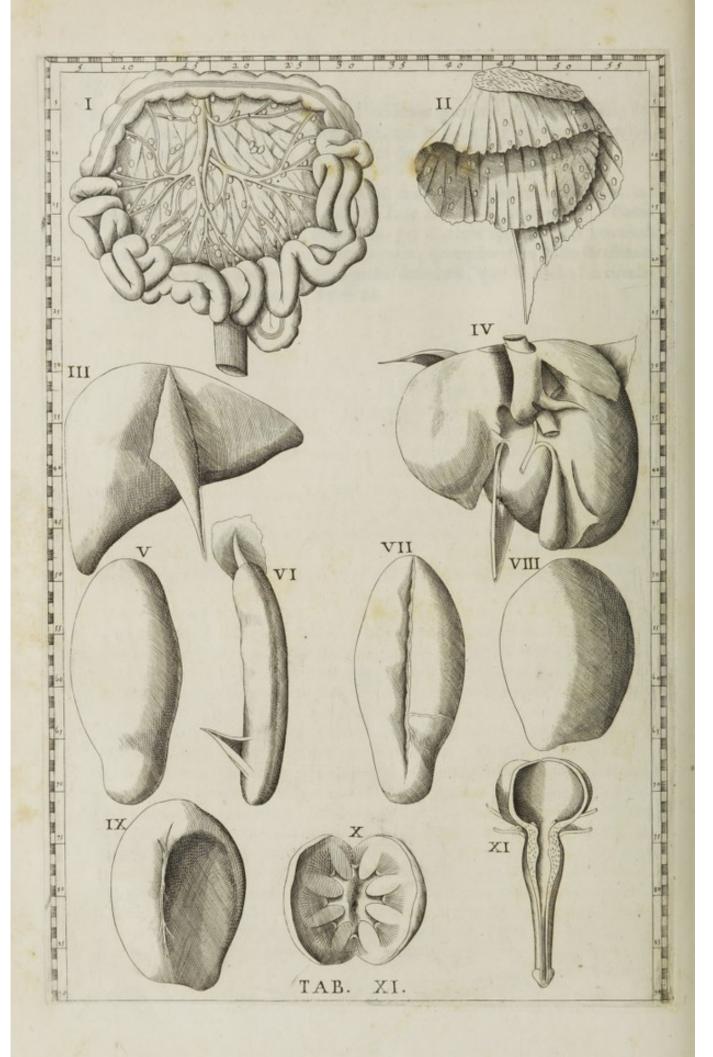

TABULA XI.

Proponit videnda alia etiam abdominis vasa, 69 viscera, coctioni, motui, 69
separationi liquidorum destinata

Ver-

| Versatur in demonstrandis variis organis, que secernendo, colligendo, exclu-<br>dendoque tam lotio, quam semini famulantur                  |
|---------------------------------------------------------------------------------------------------------------------------------------------|
| T A B U L A XIII.  Detegit vasa renum, uteri, & ligamentorum ejus 35                                                                        |
| TABULAXIV.                                                                                                                                  |
| Exhibet uterum, placentam, & fætum non humanum modò, sed etiam pecu-<br>dum suis cum membranis, & cotyledonibus                             |
| T A B U L A X V.  Diversos tum laryngis, tracheæ, pulmonum, & diaphragmatis; tum cordis,                                                    |
| 😜 magnorum vasorum aspectus demonstrat 39                                                                                                   |
| T A B U L A X V I.  Hac Tabula exhibet aspectus cordis tùm externos, tùm internos, unà cum appensis                                         |
| vasis in situ naturali  T A B U L A X V I I.                                                                                                |
| Demonstrat situs omnes, & aspectus cerebri tàm integri, quàm dissecti, necnon cerebellum cum spinali medulla à vertebrarum specu exempta 43 |
| TABULAXVIII.  Delineat nervorum omnium originem à spinali medulla tàm intrà, quàm extrà                                                     |
| TABULAXIX.                                                                                                                                  |
| Delineat nervos omnes qui in viscera, atque artuum musculos anteriori facie<br>distribuuntur  TABULAXX.                                     |
| Exhibet posteriori facie nervorum distributionem in musculos totius corporis 5 1                                                            |
| TABULA <sub>per</sub> XXI.<br>Videndos prabet nervos, qui à musculis egressi succutaneas partes ludunt 53                                   |
| T A B U L A X X I I.  Cutaneos, sed posticos sanguineos canales delineat                                                                    |
| TABULA XXIII.                                                                                                                               |
| Proponit nervos, qui per posticam totius corporis superficiem disperguntur 57  TABULAXXIV.                                                  |
| Arterias, & venas intime distributas per posticas corporis partes ostendit 59                                                               |
| Apertis infimo, & medio ventre usque ad jugulum, necnon detractis communibus                                                                |

|       | - |        |   |
|-------|---|--------|---|
|       | ч |        |   |
| -     |   | -      | 5 |
| v     |   | т      | 3 |
| uf Da |   | <br>a. | а |
|       |   |        |   |

| XI.                                                                               | 11  |
|-----------------------------------------------------------------------------------|-----|
| nibus tegumentis ab universo corpore, proponit observanda majora vasa sa          | n.  |
| guinea, qua unacquaque juos aveunt in ramos                                       | I   |
| TARITA A VVVV                                                                     |     |
| TABULAXXVI.                                                                       |     |
| enas exhibet, que per duos infernos ventres, necnon per artus anterius s          | be- |
| TABULAXXVII.                                                                      | 53  |
| Offendit gravies distributiones complexiones are in Guli                          |     |
| Oftendit varias distributiones, complexiones, en inosculationes sanguineorum      |     |
| non in abdomine, ac thorace solum, sed in artubus quoque                          | 5   |
| TABULA XXVIII.                                                                    |     |
| Musculos ferè omnes exhibet, qui anteriori totius corporis facie, detractis con   |     |
| wasterstille intensivaentie oblava aut hollent                                    |     |
| munibus integumentis observari possunt                                            | 7   |
| TABULAXXIX.                                                                       |     |
| xbibet posticos totius corporis musculos, qui ablatis communibus integument       | 0   |
| hott//www.com Abbaucent                                                           |     |
| TABULAXXX.                                                                        | I   |
| stendit anteriorem, & paullo lateralem totius corporis prospectum, detract        | :.  |
| solummodo communibus integumentis, ut, qui in superficie apparent muscu           | 13  |
| frails wedges holling                                                             |     |
| TABULAXXXI.                                                                       | 3   |
| atefacit exteriores musculos, qui posteriori totius corporis facie, detracta cute | 0   |
| Assim live tamon meltiti manulmania C. C. A.                                      | 5   |
| TABULA XLV.                                                                       | '   |
| TABULAXXXII.                                                                      | E.  |
| stendit musculos anteriori, & levo corporis prospectu statim sub communibu        | is  |
| velamentis visendos 7                                                             | 7   |
| TABULA XXXIII.                                                                    |     |
| etractis aliquot supernis musculis à thorace, abdomine, & artubus, penitione      | 23  |
| alios oftendit                                                                    | 2   |
| TABULAXXXIV.                                                                      |     |
| osteriorem faciem trunci, artuumque ostendit cum penitioribus aliquot muscu       | -   |
| lis, à propria membrana denudatis                                                 | I   |
| A J U S A T                                                                       |     |
| TABULAXXXV.                                                                       |     |
| ursus anteriorem totius corporis aspectum cum aliquot tum capitis, tum artuun     |     |
| musculis exhibet 8                                                                | 3   |
| TABULAXXXVI.                                                                      |     |
| osticam, & paullo lateralem corporis faciem delineat, ut nonnulli musculi, i      |     |
| Tabula presertim XXXIV. pretermiss, veniant in apertum 8                          | 5   |