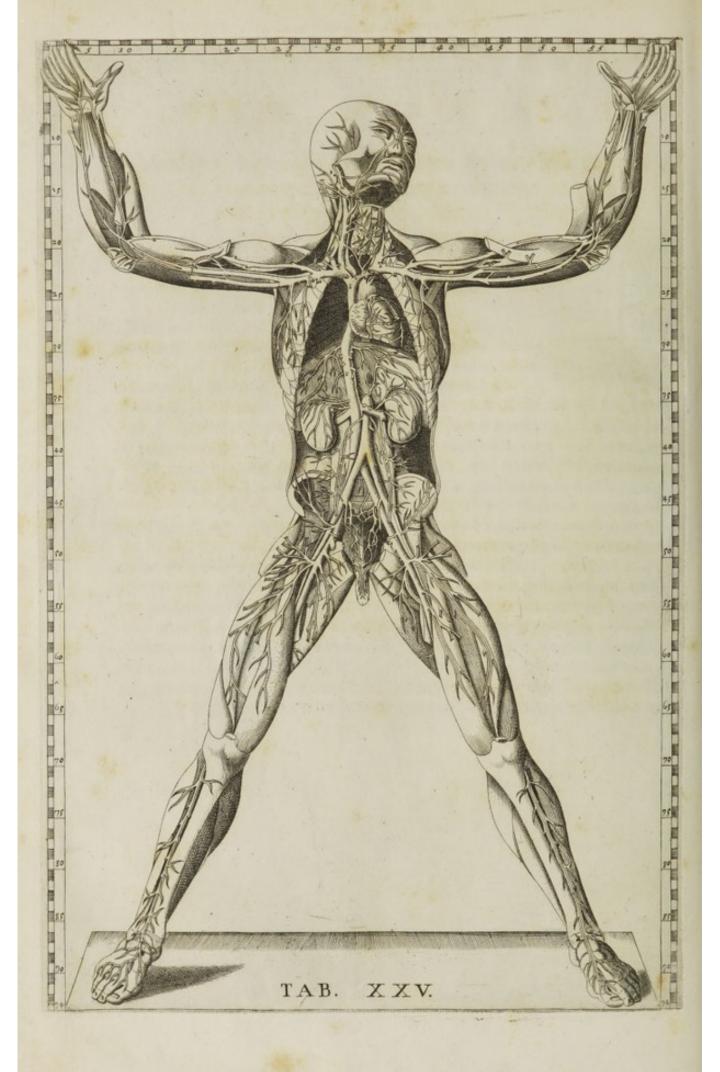

TABULA XI.

Proponit videnda alia etiam abdominis vasa, 69 viscera, coctioni, motui, 69
separationi liquidorum destinata

Ver-

| Versatur in demonstrandis variis organis, que secernendo, colligendo, exclu-<br>dendoque tam lotio, quam semini famulantur                  |
|---------------------------------------------------------------------------------------------------------------------------------------------|
| T A B U L A XIII.  Detegit vasa renum, uteri, & ligamentorum ejus 35                                                                        |
| TABULAXIV.                                                                                                                                  |
| Exhibet uterum, placentam, & fætum non humanum modò, sed etiam pecu-<br>dum suis cum membranis, & cotyledonibus                             |
| T A B U L A X V.  Diversos tum laryngis, tracheæ, pulmonum, & diaphragmatis; tum cordis,                                                    |
| 😜 magnorum vasorum aspectus demonstrat 39                                                                                                   |
| T A B U L A X V I.  Hac Tabula exhibet aspectus cordis tùm externos, tùm internos, unà cum appensis                                         |
| vasis in situ naturali  T A B U L A X V I I.                                                                                                |
| Demonstrat situs omnes, & aspectus cerebri tàm integri, quàm dissecti, necnon cerebellum cum spinali medulla à vertebrarum specu exempta 43 |
| TABULAXVIII.  Delineat nervorum omnium originem à spinali medulla tàm intrà, quàm extrà                                                     |
| TABULAXIX.                                                                                                                                  |
| Delineat nervos omnes qui in viscera, atque artuum musculos anteriori facie<br>distribuuntur  TABULAXX.                                     |
| Exhibet posteriori facie nervorum distributionem in musculos totius corporis 5 1                                                            |
| TABULA <sub>per</sub> XXI.<br>Videndos prabet nervos, qui à musculis egressi succutaneas partes ludunt 53                                   |
| T A B U L A X X I I.  Cutaneos, sed posticos sanguineos canales delineat                                                                    |
| TABULA XXIII.                                                                                                                               |
| Proponit nervos, qui per posticam totius corporis superficiem disperguntur 57  TABULAXXIV.                                                  |
| Arterias, & venas intime distributas per posticas corporis partes ostendit 59                                                               |
| Apertis infimo, & medio ventre usque ad jugulum, necnon detractis communibus                                                                |