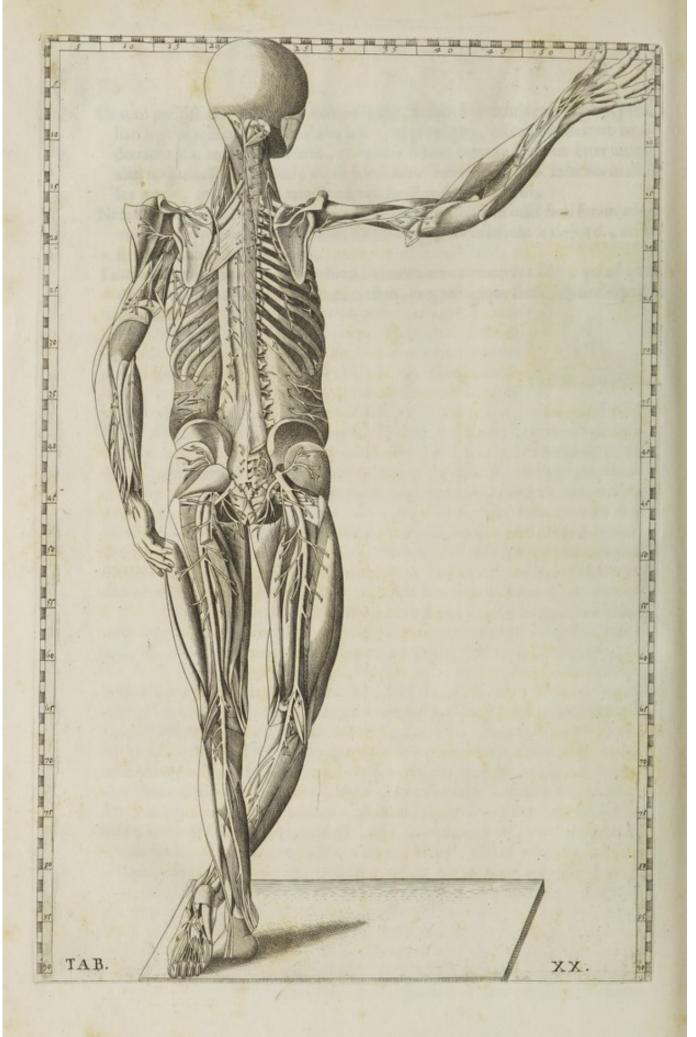

TABULA XI.

Proponit videnda alia etiam abdominis vasa, 69 viscera, coctioni, motui, 69
separationi liquidorum destinata

Ver-

| Versatur in demonstrandis variis organis, que secernendo, colligendo, exclu-<br>dendoque tam lotio, quam semini famulantur                  |
|---------------------------------------------------------------------------------------------------------------------------------------------|
| T A B U L A XIII.  Detegit vasa renum, uteri, & ligamentorum ejus 35                                                                        |
| TABULAXIV.                                                                                                                                  |
| Exhibet uterum, placentam, & fætum non humanum modò, sed etiam pecu-<br>dum suis cum membranis, & cotyledonibus                             |
| T A B U L A X V.  Diversos tum laryngis, tracheæ, pulmonum, & diaphragmatis; tum cordis,                                                    |
| 😜 magnorum vasorum aspectus demonstrat 39                                                                                                   |
| T A B U L A X V I.  Hac Tabula exhibet aspectus cordis tùm externos, tùm internos, unà cum appensis                                         |
| vasis in situ naturali  T A B U L A X V I I.                                                                                                |
| Demonstrat situs omnes, & aspectus cerebri tàm integri, quàm dissecti, necnon cerebellum cum spinali medulla à vertebrarum specu exempta 43 |
| TABULAXVIII.  Delineat nervorum omnium originem à spinali medulla tàm intrà, quàm extrà                                                     |
| TABULAXIX.                                                                                                                                  |
| Delineat nervos omnes qui in viscera, atque artuum musculos anteriori facie<br>distribuuntur  TABULAXX.                                     |
| Exhibet posteriori facie nervorum distributionem in musculos totius corporis 5 1                                                            |
| TABULA <sub>per</sub> XXI.<br>Videndos prabet nervos, qui à musculis egressi succutaneas partes ludunt 53                                   |
| T A B U L A X X I I.  Cutaneos, sed posticos sanguineos canales delineat                                                                    |
| TABULA XXIII.                                                                                                                               |
| Proponit nervos, qui per posticam totius corporis superficiem disperguntur 57  TABULAXXIV.                                                  |
| Arterias, & venas intime distributas per posticas corporis partes ostendit 59                                                               |
| Apertis infimo, & medio ventre usque ad jugulum, necnon detractis communibus                                                                |