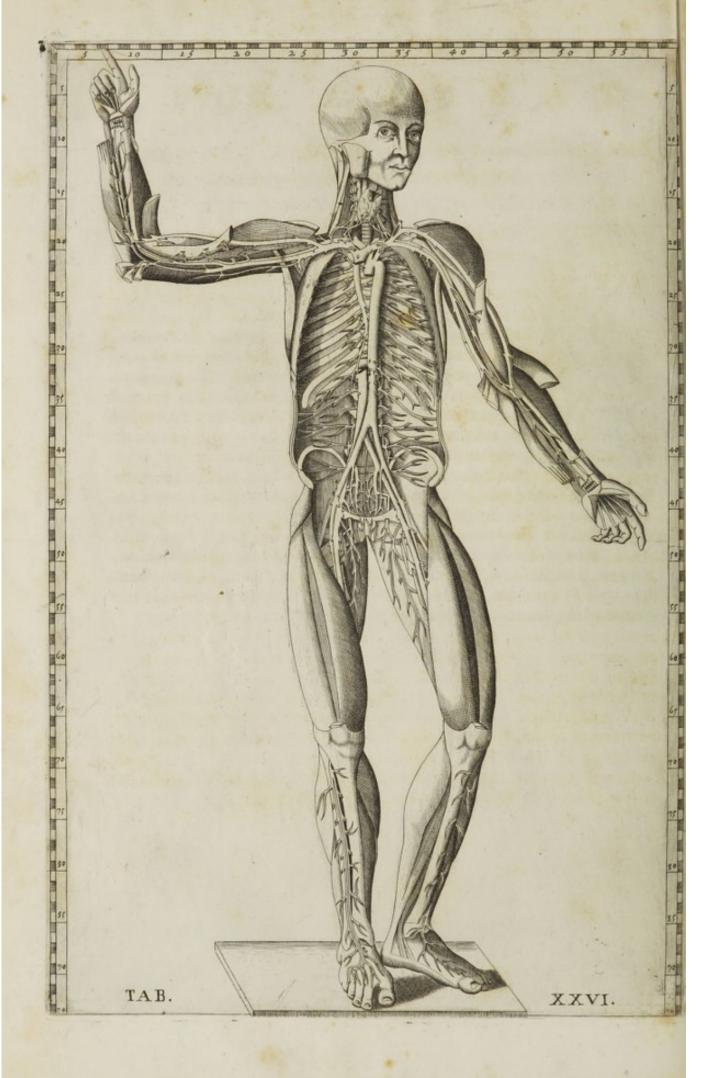

## TABULA VII.

Iterum caninum renem, detractis internis, quibusdam membranis, ac tympani ossicula exhibet

TABULA VIII.

Diversa brachiorum tum in homine, tum in cane sanguinea vasa cum dextro cordis ventriculo aperto demonstrat

## TABULAIX.

Exhibet universum corpus cum artubus, & reseratis ventribus, ut contentaviscera in situ naturali à Tyronibus facile animadverti possint 27

TABULAX.

Demonstrat pleraque viscera in abdomine contenta, & potissimum qua ad primam alimentorum coctionem, & fæcum exclusionem conferunt