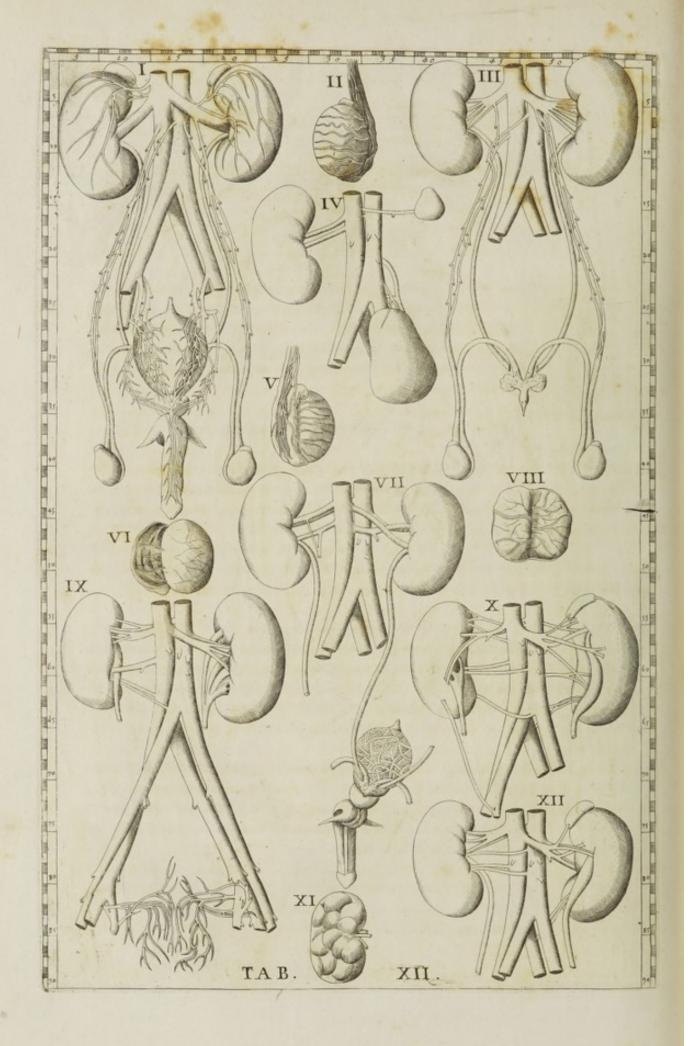

### TABULA PRIMA.

Xponit varias renum figuras, fitus, & magnitudines cum ureteribus, atque incumbentibus glandulis, quas noster Auctor primus detexit, & Piccolhominus posteà, Baubinus, & Casserius renes succenturiatos; Bartbolinus tandem capsulas atrabilares vocarunt pagina 1

#### TABULA II.

Novas exhibet eorundem renum, incumbentium glandularum, & vasorum.

jiguras

TABULA III.

Alias proponit renum figuras cum multiplicibus emulgentium, & ureterum infertionibus

TABULA IV.

Ostendit varias siguras cava, & venarum sine pari cum ursino rene, & bumanis monstrosis

TABULA V.

Humanum renem per medium divisum, atque interiora tum sanguinea, tum urinaria vasa demonstrat

TABULA VI.

Caninos renes varie dissectos patefacit

17

## TABULA VII.

Iterum caninum renem, detractis internis, quibusdam membranis, ac tympani ossicula exhibet

TABULA VIII.

Diversa brachiorum tum in homine, tum in cane sanguinea vasa cum dextro cordis ventriculo aperto demonstrat