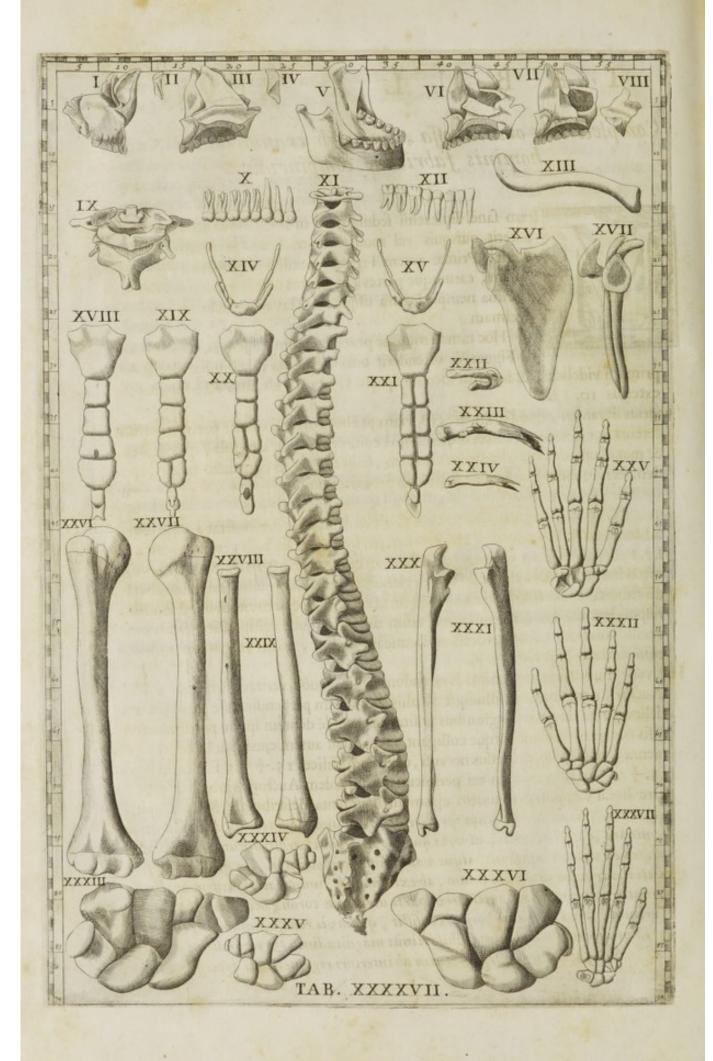

t 69. 29., quæ diximus foramina omnia bellè cernuntur etiam in Figura XII.

- Figura XIII. demonstrat os cuneiforme, quà respicit sauces cum suis foraminulis, per quæ nonnulli aërem illabi usque ad cerebrum asseverant.
- Figura XIV. repræsentat inferiorem partem cranii sub osse sphænoide cum septo medio ipsius nasi, quod styliformem siguram, ab aliis ossibus, & cartilaginibus liberatum, æmulatur.
- Figura XVII. peculiarem morbosæ suturæ siguram delineat, in qua caput serè adamussim rotundum observatur, quæ sigura à nonnullis φοξος, sive οξυπέφαλος dicitur, in qua una sutura transversim ducta à dextera in sinistram aurem per medium caput ducitur; altera autem, per quod spinalis medulla egreditur, per longitudinem capitis ad nasi radicem pertingit.

uncere the second and the recent execute



#### T A B U L A XLVII.

Complectitur omnia ossa, quæ sub cranio totam penè. hominis fabricam compingunt.

Iram sanè Eustachii sedulitatem in hac Tabula animadvertere poterit quisquis vel modicè in tractanda Anatome versatus suerit. Primæ autem Figuræ maxillas superiorem, & inferiorem, earumque partes, ac dentes omnis generis delineant; à prima nempè Figura usque ad octavam, decimam, & duodecimam.

Hoc tamen minime prætereundum censemus, quod Auctor in Figura V. ostenderit bina foramina mandibulæ inferioris,

primum videlicet, & superius interiore parte 5.- 28., alterum verò inferius, &

exterius 10.31.

Superius foramen, quod inæquale est, viam præbet portioni quinti paris nervorum cerebri per dentium radices dispersæ unà cum venula, & arteriola, quæ dentes, & maxillam alluunt: aliud ve