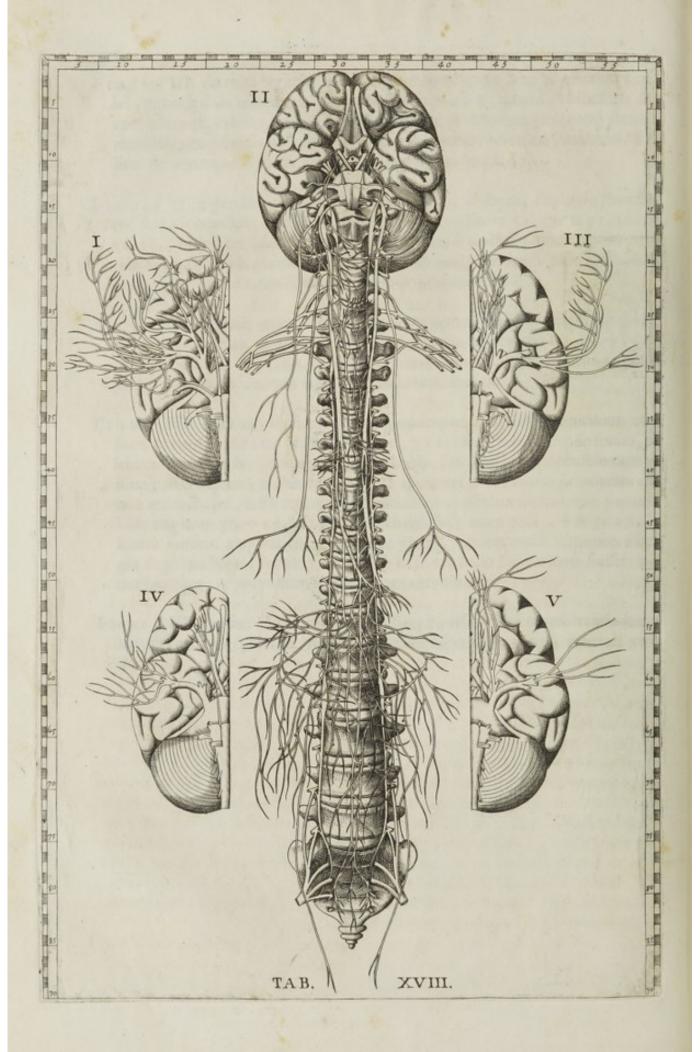

Verum his, aliisq; prætermiss, rectà ad Tabulas XVII. & XVIII. veniamus. Et primum in illius Figura II. præter

medullaris substantiæ per cerebellum in arboris, & ramorum modum dispositionem, juvat observare duo saltem genera processuum cum cerebello commissorum, nempe & eos inferiores, ex quibus Varolius postea à se primum, ut credebat, animadversis spinalem medullam ex parte componi, monstravit, quod ex hac Tabula non latuisse Eustachium, constat; & cos superiores, qui à Testibus in cerebellum, ut Willisio videtur, protenduntur. Ad horum initium origo Patheticorum nervorum, de qua à Vesalio ignorata Falloppius quoque in Observationibus locutus est, hic evidenter conspicitur. Eam noster in examine ossium, antequam Falloppium legere potuisset, jam scripto, Fabio Amicio indicare voluerat, dum inter corum commemorationem, quæ ut admirabilia ipsi ostenderat, excitare, inquit, te nervi etiam debeant, nam ut mittam nunc illos, qui prope cerebri nates oriuntur ( nempe hos, quos hic delineat, Patheticos ) & alios, qui juxsta spinam procedunt, ac tres quoque propagines sexti jugi nervorum cerebri à medulla spinali principium sumentes ( quos porrò esse in sequenti Tabula delineatos, mox ostendam.) nonne soluto, &c. Denique in hac eadem II. Figura operæ pretium est observare, medullam spinalem, non ut à Vesalio, semper magis, atque magis quò magis à calvaria recedit, attenuatam proponi, sed ibi crassiorem, atque pleniorem, vnde magni artuum oriuntur nervi: quod item & à Falloppio animaduerfum, & ante hunc in Caroli Stephani libris pictum, nunc passim in accuratiorum Recentiorum figuris spectatur. Figuram verò IV. dum inspicimus, proderit ante oculos habere Anatomiæ Cerebri Clar. Ridley cap. 7., in quo plexum choroidem tradit ab utroque latere effe duplicem, quod hactenus à nemine fuerat observatum; ponit scilicet ( ut hic Eustachius, qui hæc ad posteriora resexa pingit ) alteram plexus partem à latere, alteram autem in medio instar latæ expansionis nates, & testes, & glandulam pinealem obvolventem. Quod autem Ridleyus in eodem cap. præter venas à Willisio descriptas, duas semper se dicit reperisse anterioribus ejusdém plexus extremitatibus occurrentes, fortasse id est, quod in III. hujus Tabulæ figura monstratur. Figuram verò VI. Tabulæ XVII. si videre homines potuissent, cum Varolius suum de circumductione, seu reflexione Opticorum nervorum, & vera eorundem origine inventum propofuit, non id ad Fabricium ab Aquapendente pertinere, odiosè contendissent, sed Eustachio de-

beri, evidenter oftendissent.

Quid porrò, Lancisi Doctissime, de Tabulæ XVIII. Figuris omnibus dicemus, in quibus nihil ferè est, quod non nostra hæc potius, quam Eustachii deceat tempora? Diligentiam fane, qua funt paratæ, accuratissimam vel minimæ res testantur, & in his duæ illæ, ut Willisius appellat, candicantes glandulæ ponè infundibulum constitutæ, quæ in. nulla harum quinque Figurarum defiderantur. In I. autem, & III. Figura ( ut fingulas confideremus ) occurrunt illæ, quas supra Eustachium vocasse diximus tres propagines sexti jugi nervorum cerebri à medulla spinali principium sumentes, nos verò juxtà communes his temporibus appellationes, quas in hac Epistola retinemus, radices vocamus nervi Spinalis ad Par vagum accessorii: quem ante Willisium jampridem (inquit Ridleyus cap. 16. ) observaverat, imò delineaverat, atque descripserat Vidus Vidius. Cæterum ex his Eustachii Figuris & cui debeatur, & Vejussenium in prima ejus origine describenda magis quam Willisium, aut Ridleyum ad Eustachii observationes accedere, facilè colligitur: quis autem ad verum magis accedat, hic quidem non judico. Ut verò mittam de nervorum, & in primis quinti paris ramificationibus, quæ in hac Tabula proponuntur, dicere; facere tamen non possum, ut in I. Figura præteream non modò portionem duram Paris Auditorii à Vefalio ignoratam, fed & hujus primum post inflexionem, quam in Aquæductu fubit, cum chorda tympani à pari quinto proveniente unionem, & demum cum hoc eodem pari conjunctionem ( de qua alii aliter ) delineari, de quibus plerisque rebus ut noster in Epistola de Auditus Organis verba fecerat, sic quod speciatim ad memoratæ chordæ originem, & finem attinet, multò quam Falloppius diligentius proposuerat. Nunc missis cæteris, in Figura II. consideratione moremur. Et in ea nervos vulgò intercostales dictos inspiciamus, qui nescio an sint illi, qui, ut supra dictum est, juxtà spinam procedere ab Eustachio admirabiliores suas observationes Amicio commemorante dicebantur. Nam etsi iidem nervi superioribus, & æqualibus Anatomicis non erant ignoti ad vertebrarum thoracis, & lumborum latera; ad latera tamen vertebrarum cervicis eosdem Vesalius videre non potuerat; itaque ceu ab octavo pari infra cervicem enatos propofuerat. Ipfe autem FalFalloppius etsi videtur ubi olivare suum corpus, sive plexum describit, aliquam majorem gemini prædicti nervi habuisse notitiam; non tamen ejus veram cognovit originem. Immo willisius in Nervorum descriptione cap. 5. Origo, inquit, ejus nondum satis detecta suit; nam à plerisque Anatomicis pro ramo paris vagi perperam sumitur. Hæc autem origo ex ea saltem parte, quæ ad nervum sexti paris attinet, manifessissime in hac Figura II. demonstrata est. In qua præterea & plexus plures, & origines, ac distributiones nervorum, observantur, quas sanè res non dico ex Vesalii solum Tabulis, sed & aliorum, qui sunt illum ad recentiorum usque tempora consecuti, partim nullo modo, partim non satis licebat addiscere. Quæ sigillatim recensere nunc mitto, quoniam sentio, in his duabus Tabulis considerandis (quæ alioquin omnium videntur consideratione dignissimæ) aliquan-

#### TABULA II.

Novas exhibet eorundem renum, incumbentium glandularum, & vasorum.

jiguras

TABULA III.

Alias proponit renum figuras cum multiplicibus emulgentium, & ureterum infertionibus

TABULA IV.

Ostendit varias siguras cava, & venarum sine pari cum ursino rene, & bumanis monstrosis

TABULA XI.

Proponit videnda alia etiam abdominis vasa, 69 viscera, coctioni, motui, 69
separationi liquidorum destinata

Ver-

| Versatur in demonstrandis variis organis, que secernendo, colligendo, exclu-<br>dendoque tam lotio, quam semini famulantur                  |
|---------------------------------------------------------------------------------------------------------------------------------------------|
| T A B U L A XIII.  Detegit vasa renum, uteri, & ligamentorum ejus 35                                                                        |
| TABULAXIV.                                                                                                                                  |
| Exhibet uterum, placentam, & fætum non humanum modò, sed etiam pecu-<br>dum suis cum membranis, & cotyledonibus                             |
| T A B U L A X V.  Diversos tum laryngis, tracheæ, pulmonum, & diaphragmatis; tum cordis,                                                    |
| 😜 magnorum vasorum aspectus demonstrat 39                                                                                                   |
| T A B U L A X V I.  Hac Tabula exhibet aspectus cordis tùm externos, tùm internos, unà cum appensis                                         |
| vasis in situ naturali  T A B U L A X V I I.                                                                                                |
| Demonstrat situs omnes, & aspectus cerebri tàm integri, quàm dissecti, necnon cerebellum cum spinali medulla à vertebrarum specu exempta 43 |
| TABULAXVIII.  Delineat nervorum omnium originem à spinali medulla tàm intrà, quàm extrà                                                     |
| TABULAXIX.                                                                                                                                  |
| Delineat nervos omnes qui in viscera, atque artuum musculos anteriori facie<br>distribuuntur  TABULAXX.                                     |
| Exhibet posteriori facie nervorum distributionem in musculos totius corporis 5 1                                                            |
| TABULA <sub>per</sub> XXI.<br>Videndos prabet nervos, qui à musculis egressi succutaneas partes ludunt 53                                   |
| T A B U L A X X I I.  Cutaneos, sed posticos sanguineos canales delineat                                                                    |
| TABULA XXIII.                                                                                                                               |
| Proponit nervos, qui per posticam totius corporis superficiem disperguntur 57  TABULAXXIV.                                                  |
| Arterias, & venas intime distributas per posticas corporis partes ostendit 59                                                               |
| Apertis infimo, & medio ventre usque ad jugulum, necnon detractis communibus                                                                |