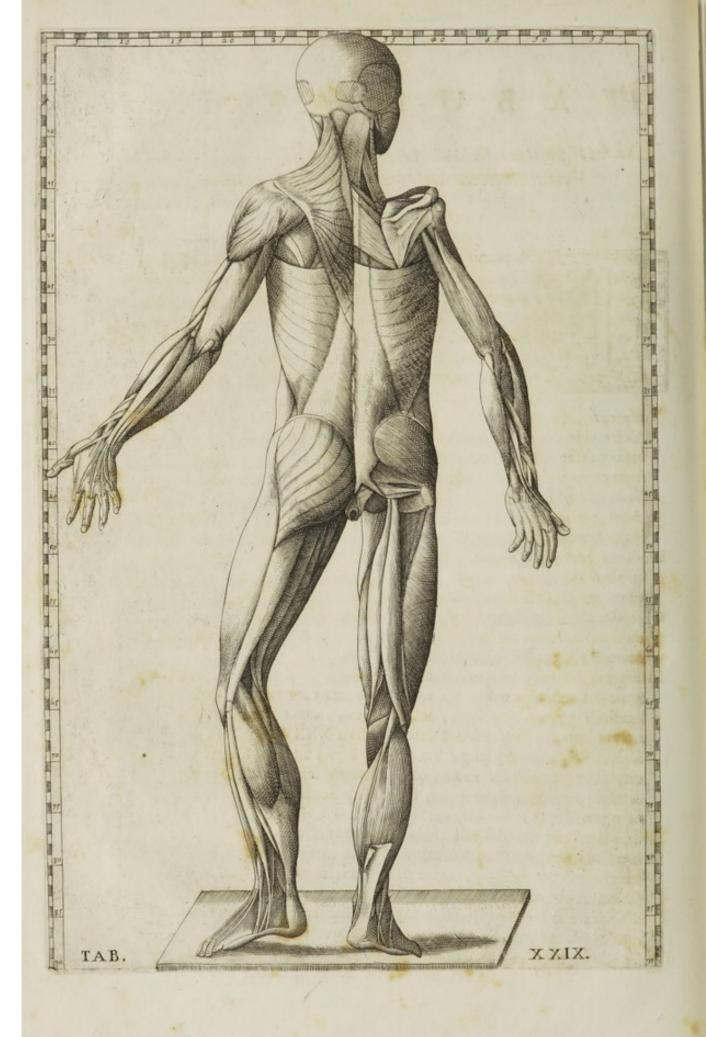

In Tabula autem XXIX. primus omnium Eustachius Occipitales musculos pinxit, ut quos Falloppius à reliquis omnibus Anatomicis scribit esse prætermisses. Eosdem quoque pingit in XXXI. XXXII. & XXXIV., in quibus ut d & in

& in XXX. musculos præterea exhibet, qui supra, & qui ponè auriculam sunt constituti, de quibus Falloppius idem

pariter animadvertit.

Tabula XXXV. Mastoidæos musculos, & duplicem singulos habere originem, & sic in duos utrinque dividi posse, ut Eustachius adversus Vesalium in Opusculo de Motu Capitis scripserat, dilucide ostendit; quemadmodum ea, quæ adversus eundem de duodus Capitis musculis, quos complexos vocant, in proximis superioribus periodis attulerat, à Tabula XXXVII. confirmantur. In qua Tabula exiguus ille, qui ex anteriore ani ora dependet, musculus num is sit, qui musculus urethræ sine pari à nonnullis Recen-