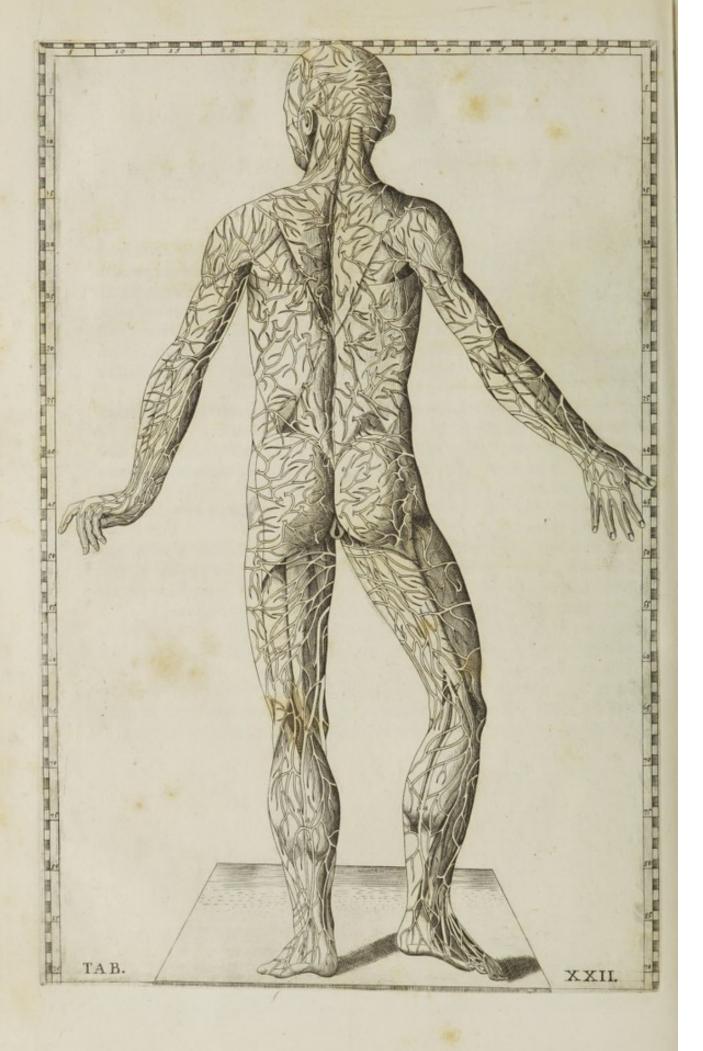

### TABULA PRIMA.

Xponit varias renum figuras, fitus, & magnitudines cum ureteribus, atque incumbentibus glandulis, quas noster Auctor primus detexit, & Piccolhominus posteà, Baubinus, & Casserius renes succenturiatos; Bartbolinus tandem capsulas atrabilares vocarunt pagina 1

#### TABULA II.

Novas exhibet eorundem renum, incumbentium glandularum, & vasorum.

jiguras

TABULA III.

Alias proponit renum figuras cum multiplicibus emulgentium, & ureterum infertionibus

TABULA IV.

Ostendit varias siguras cava, & venarum sine pari cum ursino rene, & bumanis monstrosis

TABULA V.

Humanum renem per medium divisum, atque interiora tum sanguinea, tum urinaria vasa demonstrat

TABULA VI.

Caninos renes varie dissectos patefacit

17

## TABULA VII.

Iterum caninum renem, detractis internis, quibusdam membranis, ac tympani ossicula exhibet

TABULA VIII.

Diversa brachiorum tum in homine, tum in cane sanguinea vasa cum dextro cordis ventriculo aperto demonstrat

## TABULAIX.

Exhibet universum corpus cum artubus, & reseratis ventribus, ut contentaviscera in situ naturali à Tyronibus facile animadverti possint 27

TABULAX.

Demonstrat pleraque viscera in abdomine contenta, & potissimum qua ad primam alimentorum coctionem, & fæcum exclusionem conferunt

TABULA XI.

Proponit videnda alia etiam abdominis vasa, 69 viscera, coctioni, motui, 69
separationi liquidorum destinata

Ver-

| Versatur in demonstrandis variis organis, que secernendo, colligendo, exclu-<br>dendoque tam lotio, quam semini famulantur                  |
|---------------------------------------------------------------------------------------------------------------------------------------------|
| T A B U L A XIII.  Detegit vasa renum, uteri, & ligamentorum ejus 35                                                                        |
| TABULAXIV.                                                                                                                                  |
| Exhibet uterum, placentam, & fætum non humanum modò, sed etiam pecu-<br>dum suis cum membranis, & cotyledonibus                             |
| T A B U L A X V.  Diversos tum laryngis, tracheæ, pulmonum, & diaphragmatis; tum cordis,                                                    |
| 😜 magnorum vasorum aspectus demonstrat 39                                                                                                   |
| T A B U L A X V I.  Hac Tabula exhibet aspectus cordis tùm externos, tùm internos, unà cum appensis                                         |
| vasis in situ naturali  T A B U L A X V I I.                                                                                                |
| Demonstrat situs omnes, & aspectus cerebri tàm integri, quàm dissecti, necnon cerebellum cum spinali medulla à vertebrarum specu exempta 43 |
| TABULAXVIII.  Delineat nervorum omnium originem à spinali medulla tàm intrà, quàm extrà                                                     |
| TABULAXIX.                                                                                                                                  |
| Delineat nervos omnes qui in viscera, atque artuum musculos anteriori facie<br>distribuuntur  TABULAXX.                                     |
| Exhibet posteriori facie nervorum distributionem in musculos totius corporis 5 1                                                            |
| TABULA <sub>per</sub> XXI.<br>Videndos prabet nervos, qui à musculis egressi succutaneas partes ludunt 53                                   |
| T A B U L A X X I I.  Cutaneos, sed posticos sanguineos canales delineat                                                                    |
| TABULA XXIII.                                                                                                                               |
| Proponit nervos, qui per posticam totius corporis superficiem disperguntur 57  TABULAXXIV.                                                  |
| Arterias, & venas intime distributas per posticas corporis partes ostendit 59                                                               |
| Apertis infimo, & medio ventre usque ad jugulum, necnon detractis communibus                                                                |