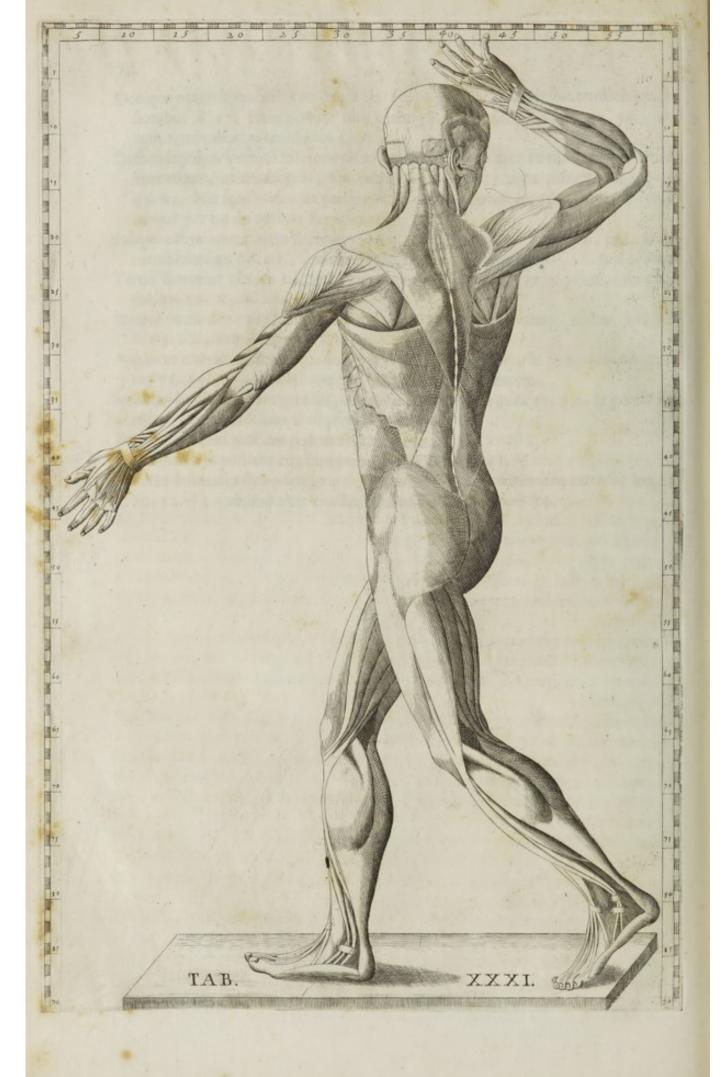

In Tabula autem XXIX. primus omnium Eustachius Occipitales musculos pinxit, ut quos Falloppius à reliquis omnibus Anatomicis scribit esse prætermisses. Eosdem quoque pingit in XXXI. XXXII. & XXXIV., in quibus ut d & in

& in XXX. musculos præterea exhibet, qui supra, & qui ponè auriculam sunt constituti, de quibus Falloppius idem

pariter animadvertit.

Tabula XXXV. Mastoidæos musculos, & duplicem singulos habere originem, & sic in duos utrinque dividi posse, ut Eustachius adversus Vesalium in Opusculo de Motu Capitis scripserat, dilucide ostendit; quemadmodum ea, quæ adversus eundem de duodus Capitis musculis, quos complexos vocant, in proximis superioribus periodis attulerat, à Tabula XXXVII. confirmantur. In qua Tabula exiguus ille, qui ex anteriore ani ora dependet, musculus num is sit, qui musculus urethræ sine pari à nonnullis Recen-