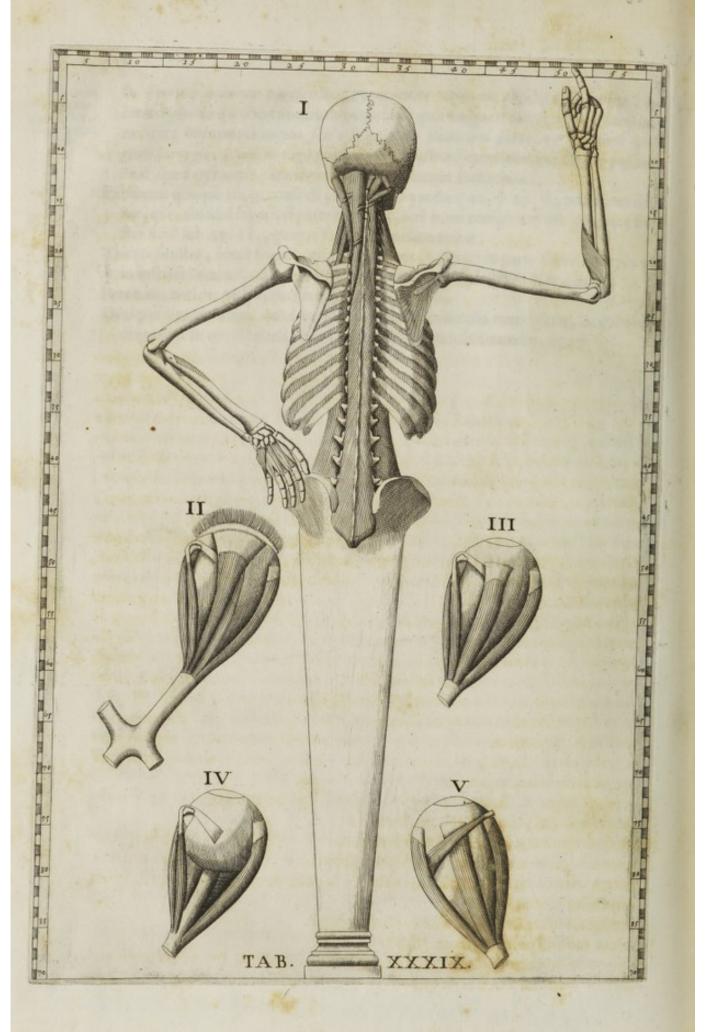

Tabulæ XXXIX. inferiores Figuræ primum omnium Eustachium emendavisse testantur id quod à Vesalio in ocu-

lorum musculis ostendendis peccatum fuerat.

In XL autem Tabula ea inprimis exhibentur, quæ Eustachius in Examine Ossium à se præstita commemorabat. Nonne, inquit, soluto prius oculo in singulas sui membranas, quod vix animus capere potest, foramen nervi visorii Tibi,