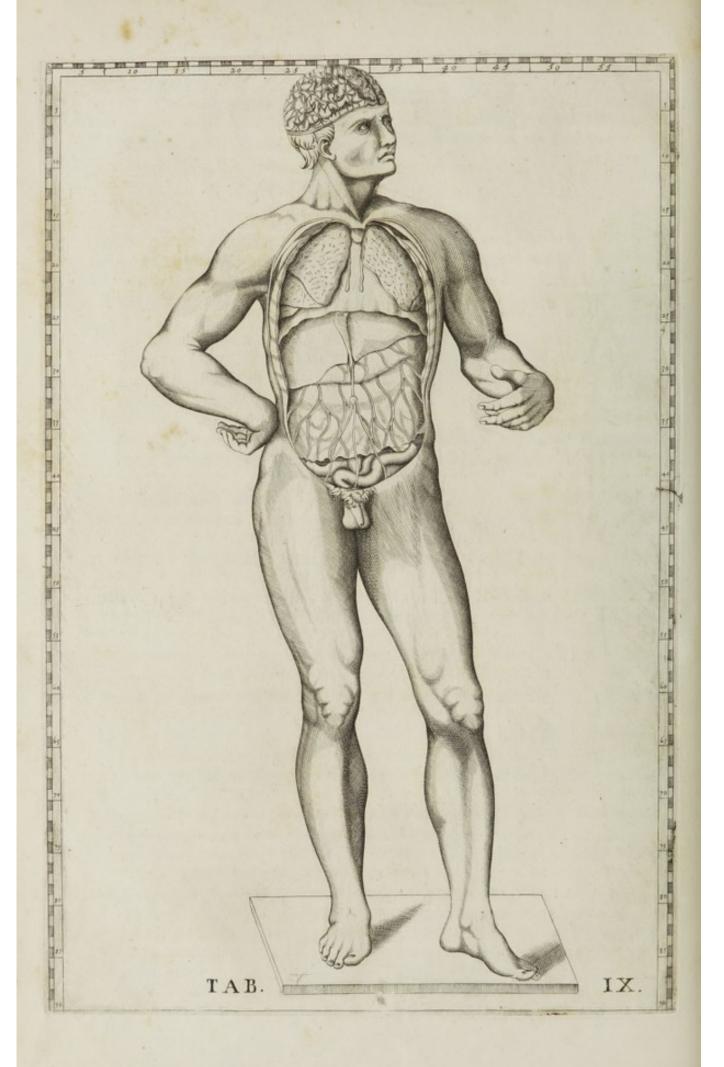

## TABULAIX.

Exhibet universum corpus cum artubus, & reseratis ventribus, ut contentaviscera in situ naturali à Tyronibus facile animadverti possint 27

TABULAX.

Demonstrat pleraque viscera in abdomine contenta, & potissimum qua ad primam alimentorum coctionem, & fæcum exclusionem conferunt