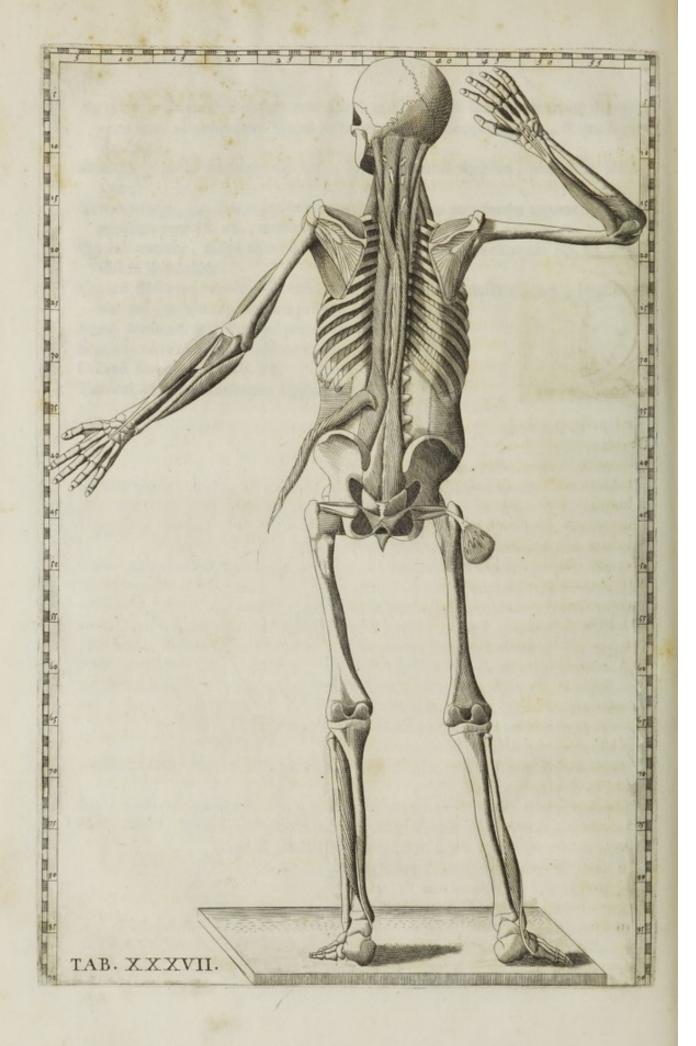

mus 61. 27.

Quartò cruræus, dictus etiam femoræus 60.31., & vastus externus 60.13., qui tibiam extendunt.

Quintò flectentes eandem tibiam, nempè semimembranosus 60. 17., poplitæus 66. 30., & alterum bicipitis principium 61. 14.

usum elles at confiritioni thoracis opiraletur, quarents nemps coltas oblique

June longillimus dorb 25.21., Constituius ficer 41.21., qui ambo dorfum,

qui humenum retrorsum mover 2 a. 2 7, 3 deinde cubati extentiores 3 qui fant 3 lem-

tuesseme carneas fibras , even ab extremo cocceyge ontar ha frem , extern inflat

Sexto raufculus hypothemar dictus, qui digitum abracularem abducit 45.4.4

Sextò peronæus posticus, qui pedem abducit 73. 30. Septimò tibiæus posticus adducens pedem 73. 18.

Octavò flexor pollicis 80. 16.

Tandem deducens minimum digitum 87.27.





## T A B U L A XXXVII.

Videndos proponit postica corporis parte non colli solum, sed magis profunde ossibus bic illic adhærentes musculos.



Ernis primo loco splenios 10. 31. & 10. 35.-;, complexos 10. 23. & 10. 34., ubi minime prætereundum est per eorundem longitudinem nonnullas albas fimbrias interfecantes delineatas fuisse 1 2. 32. +; cum aliis finitimis, quas forte aliquis nervos, aut vasa sanguinea perperàm putaverit, cum reverà sint portiones abscissæ minimorum tendinum, qui ab exaratis musculis complexis ad commune membranæ carnosæ velamentum ea ratione exporriguntur, ut majus robur in colli

ad posteriora retractionibus adipiscantur.

Deinde musculos transversales 15.31. + & 15.34. +, scalenos 15.30. + & 15.36., quorum in sinistro, non duplex, quemadmodum naturâ est, & in dexte