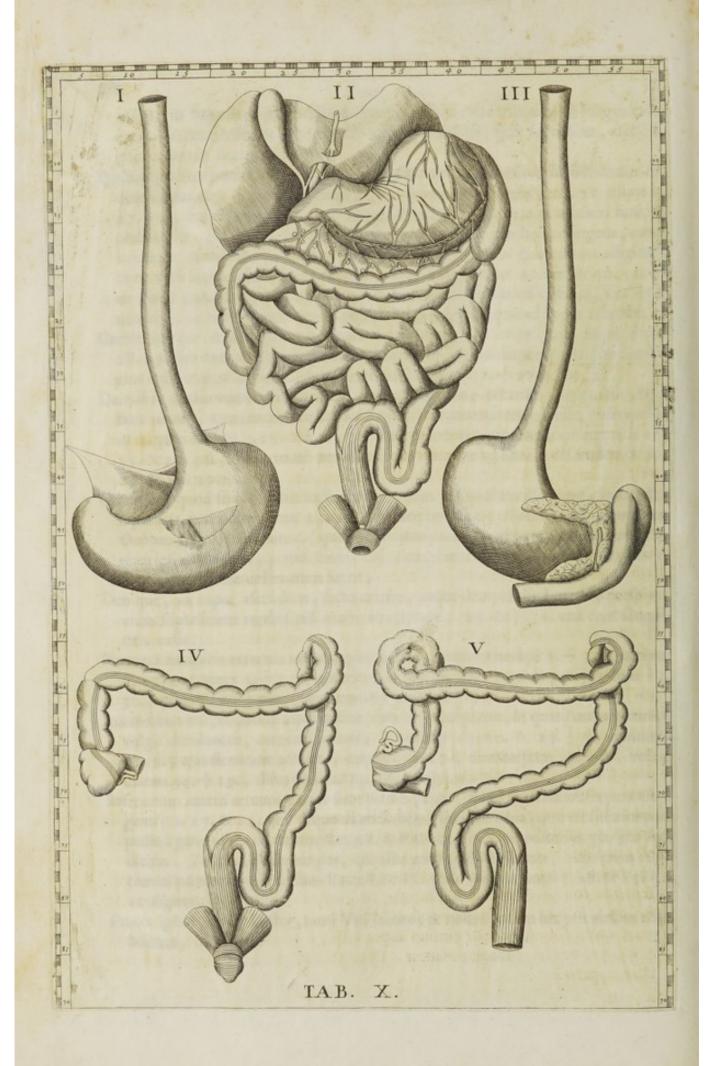

## TABULAIX.

Exhibet universum corpus cum artubus, & reseratis ventribus, ut contentaviscera in situ naturali à Tyronibus facile animadverti possint 27

TABULAX.

Demonstrat pleraque viscera in abdomine contenta, & potissimum qua ad primam alimentorum coctionem, & fæcum exclusionem conferunt

TABULA XI.

Proponit videnda alia etiam abdominis vasa, 69 viscera, coctioni, motui, 69
separationi liquidorum destinata

Ver-

| Versatur in demonstrandis variis organis, que secernendo, colligendo, exclu-<br>dendoque tam lotio, quam semini famulantur                  |
|---------------------------------------------------------------------------------------------------------------------------------------------|
| T A B U L A XIII.  Detegit vasa renum, uteri, & ligamentorum ejus 35                                                                        |
| TABULAXIV.                                                                                                                                  |
| Exhibet uterum, placentam, & fætum non humanum modò, sed etiam pecu-<br>dum suis cum membranis, & cotyledonibus                             |
| T A B U L A X V.  Diversos tum laryngis, tracheæ, pulmonum, & diaphragmatis; tum cordis,                                                    |
| 😜 magnorum vasorum aspectus demonstrat 39                                                                                                   |
| T A B U L A X V I.  Hac Tabula exhibet aspectus cordis tùm externos, tùm internos, unà cum appensis                                         |
| vasis in situ naturali  T A B U L A X V I I.                                                                                                |
| Demonstrat situs omnes, & aspectus cerebri tàm integri, quàm dissecti, necnon cerebellum cum spinali medulla à vertebrarum specu exempta 43 |
| TABULAXVIII.  Delineat nervorum omnium originem à spinali medulla tàm intrà, quàm extrà                                                     |
| TABULAXIX.                                                                                                                                  |
| Delineat nervos omnes qui in viscera, atque artuum musculos anteriori facie<br>distribuuntur  TABULAXX.                                     |
| Exhibet posteriori facie nervorum distributionem in musculos totius corporis 5 1                                                            |
| TABULA <sub>per</sub> XXI.<br>Videndos prabet nervos, qui à musculis egressi succutaneas partes ludunt 53                                   |
| T A B U L A X X I I.  Cutaneos, sed posticos sanguineos canales delineat                                                                    |
| TABULA XXIII.                                                                                                                               |
| Proponit nervos, qui per posticam totius corporis superficiem disperguntur 57  TABULAXXIV.                                                  |
| Arterias, & venas intime distributas per posticas corporis partes ostendit 59                                                               |
| Apertis infimo, & medio ventre usque ad jugulum, necnon detractis communibus                                                                |