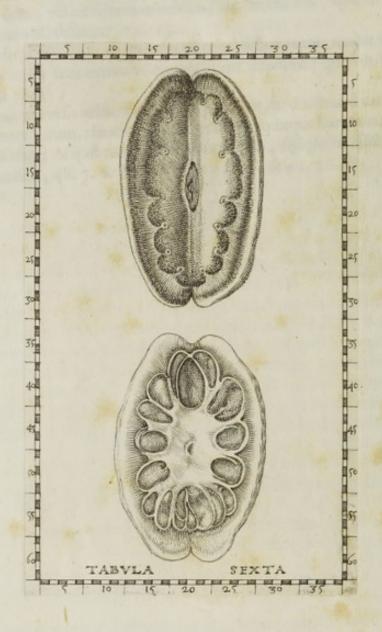

TABULA V.

Humanum renem per medium divisum, atque interiora tum sanguinea, tum urinaria vasa demonstrat

TABULA VI.

Caninos renes varie dissectos patefacit

17

## TABULA VII.

Iterum caninum renem, detractis internis, quibusdam membranis, ac tympani ossicula exhibet

TABULA VIII.

Diversa brachiorum tum in homine, tum in cane sanguinea vasa cum dextro cordis ventriculo aperto demonstrat