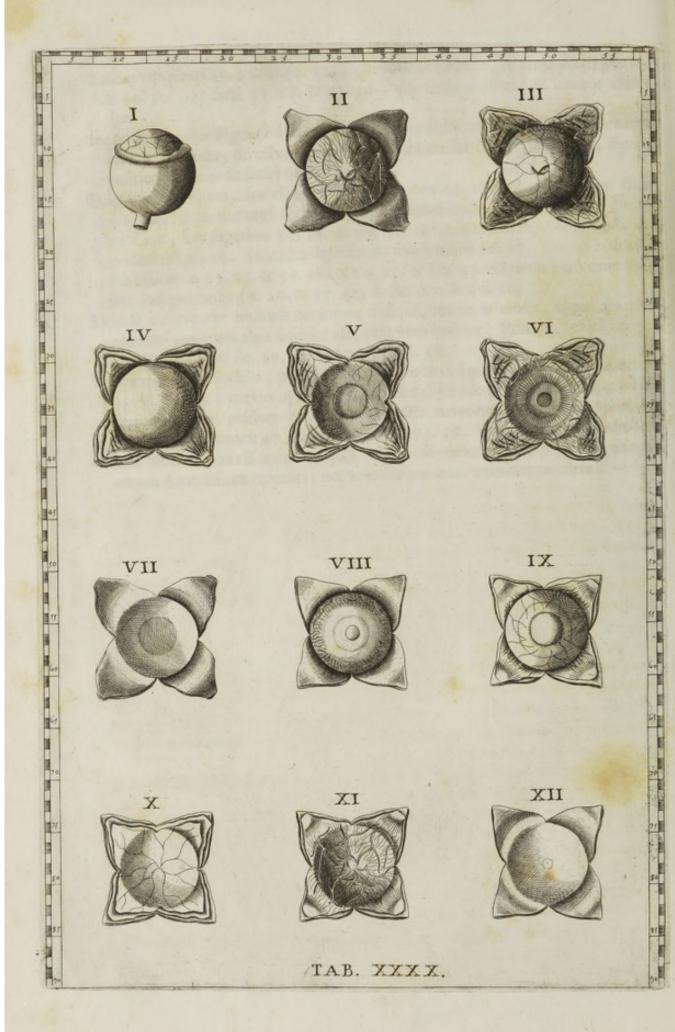

Ostenditur quoque id quod in Libri de Multitudine cap. 32. assirmaverat, nempe venas, & arterias à cerebro per intimiorem nervi visorii substantiam trajici, ac inde in retinam oculi tunicam dispensari; tum accuratam sectionem, tum sirmam rationem ostendere. Illud præterea in Figuris II. III. VI. XI. observandum est, vasa per choroidem, non ut in retina anteriora versus, sed posteriora versus prorepentia, & sibrosam

ipfius choroidis structuram monstrari.

Sed ad Tabulas XLI. & XLII. transeamus, in quarum plerisque Figuris inspiciendis dicere non possum, Lancisi Ornatissime, quantam ceperim voluptatem; dum & eorum, quæ in pristinam in Anatomica historia sedem restituere, & eorum, quæ inter diversas Anatomicorum descriptiones feligere ante hos septem annos in meis primis Adversariis Anatomicis conatus sum; in quæcunque, inquam, eorum in duabus hisce Tabulis Eustachius incidit, idem mecum. vel de rerum dignitate, vel de historiæ selectu censuisse. evidenter intelligo. Atque utinam per magnarum rerum tunc adhuc inveniendarum copiam, & quarum magnam ipfe partem detexit, ad ea descendere tam accurato Anatomico licuisset, quæ nobis quasi ex magna messe perpaucæ spicæ, non neglectæ quidem, sed elapsæ, improboque adeò labore raris, & plerunque abstrusis in locis legendæ relicta funt: profectò non dubito, quin ex iis quoque, quæ à me non tanquam restituta, aut selecta; sed ut primum inventa proposita sunt, plura essent, quorum inventionis divisam. cum tanto Anatomico gloriam haberem. Nunc ex his, quæ deprehendisse visus sum, unum ex omnibus, & levius quidem, est illud, quod de veris hyothyroidum, & sternothyroidum musculorum terminis monui; quos passim ferè ut in Vefalii Figura, in Tabula XLII. num. 30. ab Eustachio, ut cum suis conferri potest, allata, pictos descriptosque animadverteram. Itaque meam & descriptionem, & Figuram cum Eustachii V. & XII. in Tabula XLI. satis convenire, vehementer gaudeo. Cum autem mihi, & cricoidis cartilaginis capitula, & medium epiglottidis ligamentum, & præsertim laryngis ventriculos, de quibus passim Recentiores silebant, & observare contigisset, & restituere placuisset; mirum nunc in modum gaudeo, à gravissimo hoc Anatomico nihil horum esse prætermissum, ut qui prima in VII. XLII. d ij