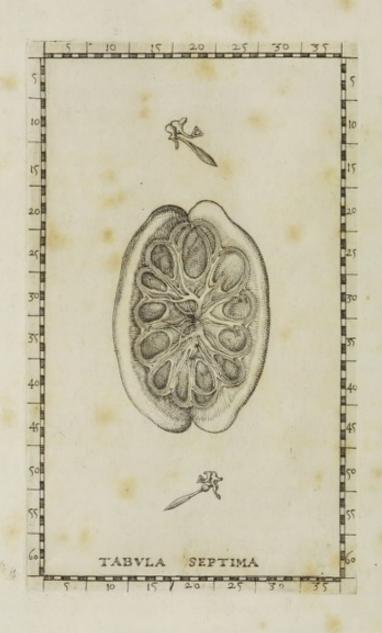

### TABULA PRIMA.

Xponit varias renum figuras, fitus, & magnitudines cum ureteribus, atque incumbentibus glandulis, quas noster Auctor primus detexit, & Piccolhominus posteà, Baubinus, & Casserius renes succenturiatos; Bartbolinus tandem capsulas atrabilares vocarunt pagina 1

#### TABULA II.

Novas exhibet eorundem renum, incumbentium glandularum, & vasorum.

jiguras

TABULA III.

Alias proponit renum figuras cum multiplicibus emulgentium, & ureterum infertionibus

TABULA IV.

Ostendit varias siguras cava, & venarum sine pari cum ursino rene, & bumanis monstrosis

TABULA V.

Humanum renem per medium divisum, atque interiora tum sanguinea, tum urinaria vasa demonstrat

TABULA VI.

Caninos renes varie dissectos patefacit

17