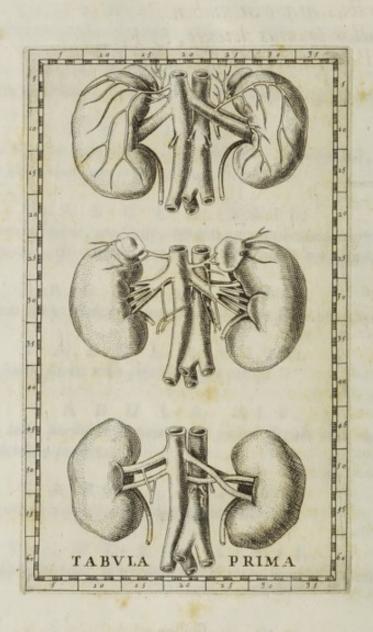

### TABULA PRIMA.

Xponit varias renum figuras, fitus, & magnitudines cum ureteribus, atque incumbentibus glandulis, quas noster Auctor primus detexit, & Piccolhominus posteà, Baubinus, & Casserius renes succenturiatos; Bartbolinus tandem capsulas atrabilares vocarunt pagina 1

#### TABULA II.

Novas exhibet eorundem renum, incumbentium glandularum, & vasorum.

jiguras

TABULA III.

Alias proponit renum figuras cum multiplicibus emulgentium, & ureterum infertionibus

TABULA IV.

Ostendit varias siguras cava, & venarum sine pari cum ursino rene, & bumanis monstrosis