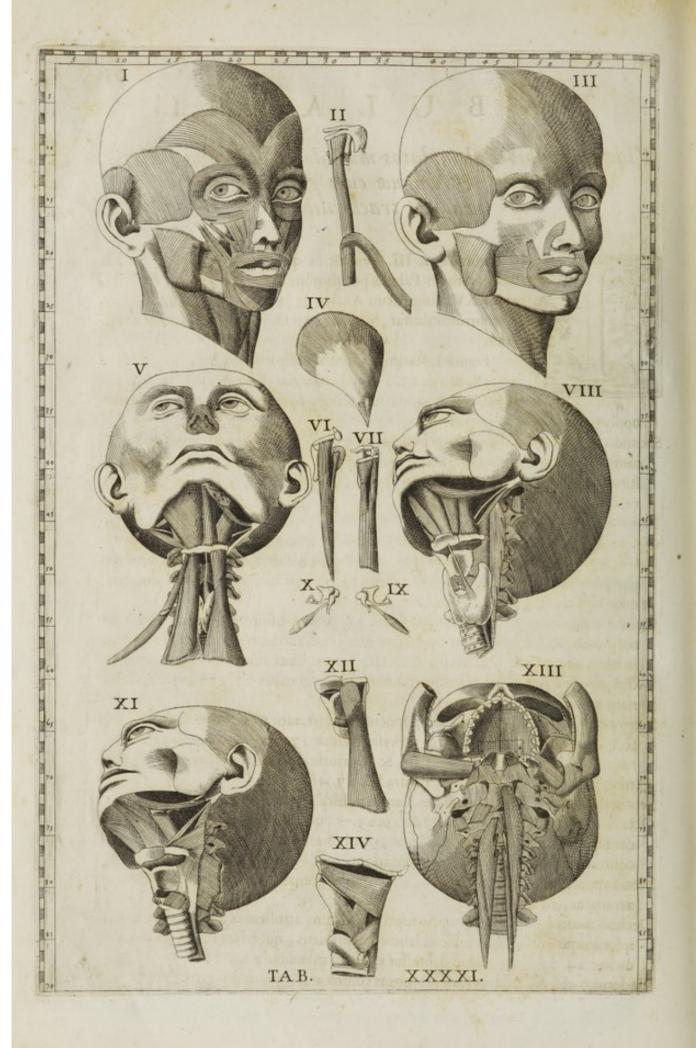

### TABULA PRIMA.

Xponit varias renum figuras, fitus, & magnitudines cum ureteribus, atque incumbentibus glandulis, quas noster Auctor primus detexit, & Piccolhominus posteà, Baubinus, & Casserius renes succenturiatos; Bartbolinus tandem capsulas atrabilares vocarunt pagina 1

#### TABULA II.

Novas exhibet eorundem renum, incumbentium glandularum, & vasorum.

jiguras

TABULA III.

Alias proponit renum figuras cum multiplicibus emulgentium, & ureterum infertionibus

TABULA IV.

Ostendit varias siguras cava, & venarum sine pari cum ursino rene, & bumanis monstrosis

TABULA V.

Humanum renem per medium divisum, atque interiora tum sanguinea, tum urinaria vasa demonstrat

TABULA VI.

Caninos renes varie dissectos patefacit

17

## TABULA VII.

Iterum caninum renem, detractis internis, quibusdam membranis, ac tympani ossicula exhibet

TABULA VIII.

Diversa brachiorum tum in homine, tum in cane sanguinea vasa cum dextro cordis ventriculo aperto demonstrat