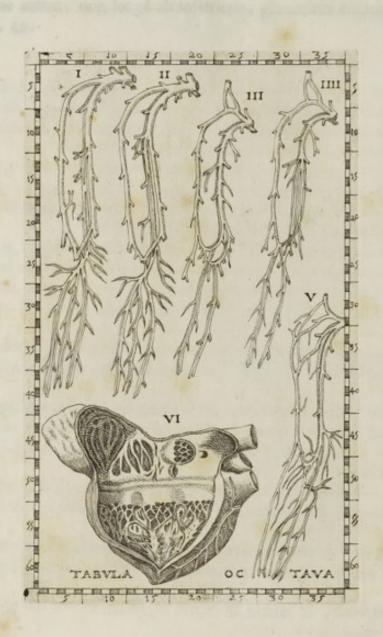

## TABULA VII.

Iterum caninum renem, detractis internis, quibusdam membranis, ac tympani ossicula exhibet

TABULA VIII.

Diversa brachiorum tum in homine, tum in cane sanguinea vasa cum dextro cordis ventriculo aperto demonstrat

## TABULAIX.

Exhibet universum corpus cum artubus, & reseratis ventribus, ut contentaviscera in situ naturali à Tyronibus facile animadverti possint 27

TABULAX.

Demonstrat pleraque viscera in abdomine contenta, & potissimum qua ad primam alimentorum coctionem, & fæcum exclusionem conferunt