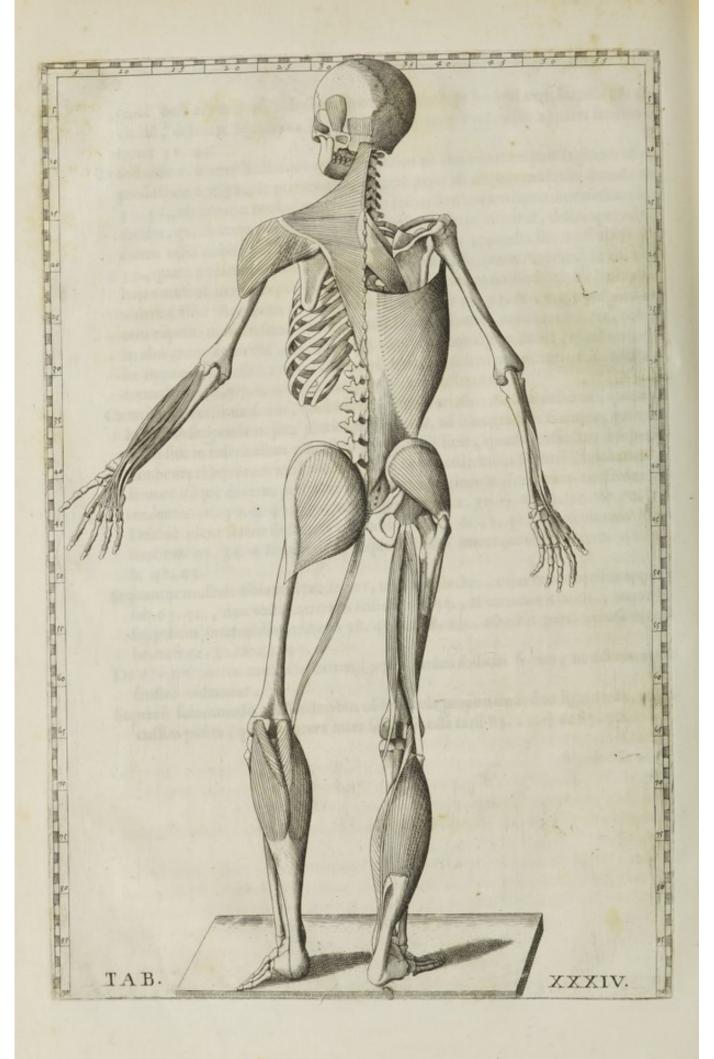

## TABULAIX.

Exhibet universum corpus cum artubus, & reseratis ventribus, ut contentaviscera in situ naturali à Tyronibus facile animadverti possint 27

TABULAX.

Demonstrat pleraque viscera in abdomine contenta, & potissimum qua ad primam alimentorum coctionem, & fæcum exclusionem conferunt

TABULA XI.

Proponit videnda alia etiam abdominis vasa, 69 viscera, coctioni, motui, 69
separationi liquidorum destinata

Ver-

| Versatur in demonstrandis variis organis, que secernendo, colligendo, exclu-<br>dendoque tam lotio, quam semini famulantur                  |
|---------------------------------------------------------------------------------------------------------------------------------------------|
| T A B U L A XIII.  Detegit vasa renum, uteri, & ligamentorum ejus 35                                                                        |
| TABULAXIV.                                                                                                                                  |
| Exhibet uterum, placentam, & fætum non humanum modò, sed etiam pecu-<br>dum suis cum membranis, & cotyledonibus                             |
| T A B U L A X V.  Diversos tum laryngis, tracheæ, pulmonum, & diaphragmatis; tum cordis,                                                    |
| 😜 magnorum vasorum aspectus demonstrat 39                                                                                                   |
| T A B U L A X V I.  Hac Tabula exhibet aspectus cordis tùm externos, tùm internos, unà cum appensis                                         |
| vasis in situ naturali  T A B U L A X V I I.                                                                                                |
| Demonstrat situs omnes, & aspectus cerebri tàm integri, quàm dissecti, necnon cerebellum cum spinali medulla à vertebrarum specu exempta 43 |
| TABULAXVIII.  Delineat nervorum omnium originem à spinali medulla tàm intrà, quàm extrà                                                     |
| TABULAXIX.                                                                                                                                  |
| Delineat nervos omnes qui in viscera, atque artuum musculos anteriori facie<br>distribuuntur  TABULAXX.                                     |
| Exhibet posteriori facie nervorum distributionem in musculos totius corporis 5 1                                                            |
| TABULA <sub>per</sub> XXI.<br>Videndos prabet nervos, qui à musculis egressi succutaneas partes ludunt 53                                   |
| T A B U L A X X I I.  Cutaneos, sed posticos sanguineos canales delineat                                                                    |
| TABULA XXIII.                                                                                                                               |
| Proponit nervos, qui per posticam totius corporis superficiem disperguntur 57  TABULAXXIV.                                                  |
| Arterias, & venas intime distributas per posticas corporis partes ostendit 59                                                               |
| Apertis infimo, & medio ventre usque ad jugulum, necnon detractis communibus                                                                |