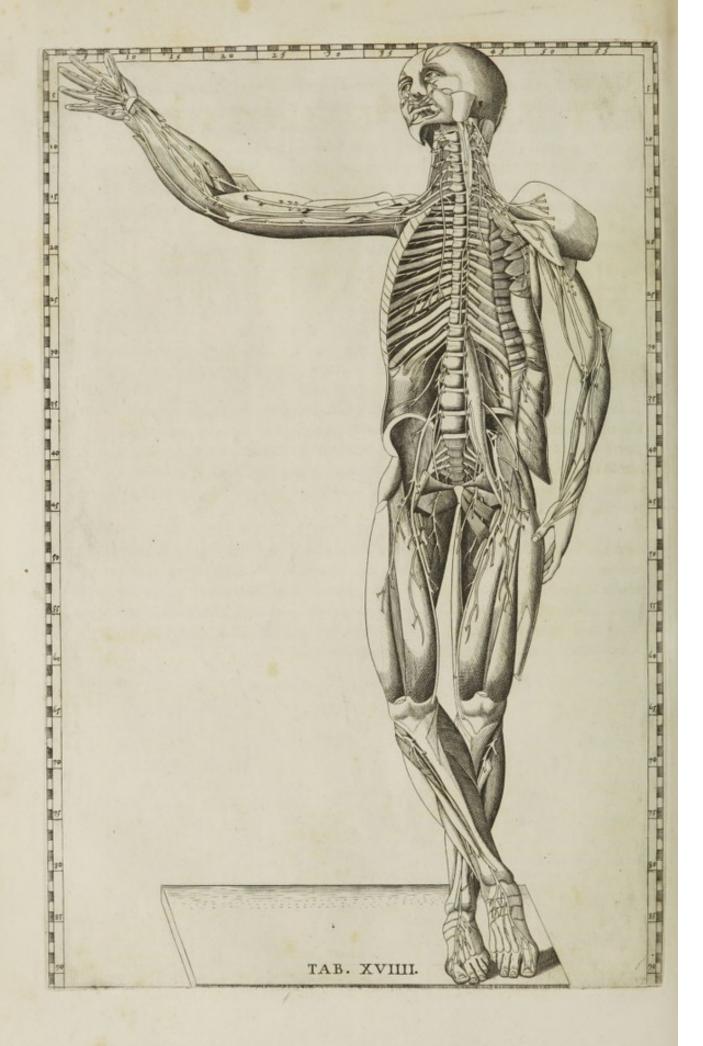

TABULA XI.

Proponit videnda alia etiam abdominis vasa, 69 viscera, coctioni, motui, 69
separationi liquidorum destinata

Ver-

| Versatur in demonstrandis variis organis, que secernendo, colligendo, exclu-<br>dendoque tam lotio, quam semini famulantur                  |
|---------------------------------------------------------------------------------------------------------------------------------------------|
| T A B U L A XIII.  Detegit vasa renum, uteri, & ligamentorum ejus 35                                                                        |
| TABULAXIV.                                                                                                                                  |
| Exhibet uterum, placentam, & fætum non humanum modò, sed etiam pecu-<br>dum suis cum membranis, & cotyledonibus                             |
| T A B U L A X V.  Diversos tum laryngis, tracheæ, pulmonum, & diaphragmatis; tum cordis,                                                    |
| 😜 magnorum vasorum aspectus demonstrat 39                                                                                                   |
| T A B U L A X V I.  Hac Tabula exhibet aspectus cordis tùm externos, tùm internos, unà cum appensis                                         |
| vasis in situ naturali  T A B U L A X V I I.                                                                                                |
| Demonstrat situs omnes, & aspectus cerebri tàm integri, quàm dissecti, necnon cerebellum cum spinali medulla à vertebrarum specu exempta 43 |
| TABULAXVIII.  Delineat nervorum omnium originem à spinali medulla tàm intrà, quàm extrà                                                     |
| TABULAXIX.                                                                                                                                  |
| Delineat nervos omnes qui in viscera, atque artuum musculos anteriori facie<br>distribuuntur  TABULAXX.                                     |
| Exhibet posteriori facie nervorum distributionem in musculos totius corporis 5 1                                                            |
| TABULA <sub>per</sub> XXI.<br>Videndos prabet nervos, qui à musculis egressi succutaneas partes ludunt 53                                   |
| T A B U L A X X I I.  Cutaneos, sed posticos sanguineos canales delineat                                                                    |
| TABULA XXIII.                                                                                                                               |
| Proponit nervos, qui per posticam totius corporis superficiem disperguntur 57  TABULAXXIV.                                                  |
| Arterias, & venas intime distributas per posticas corporis partes ostendit 59                                                               |
| Apertis infimo, & medio ventre usque ad jugulum, necnon detractis communibus                                                                |