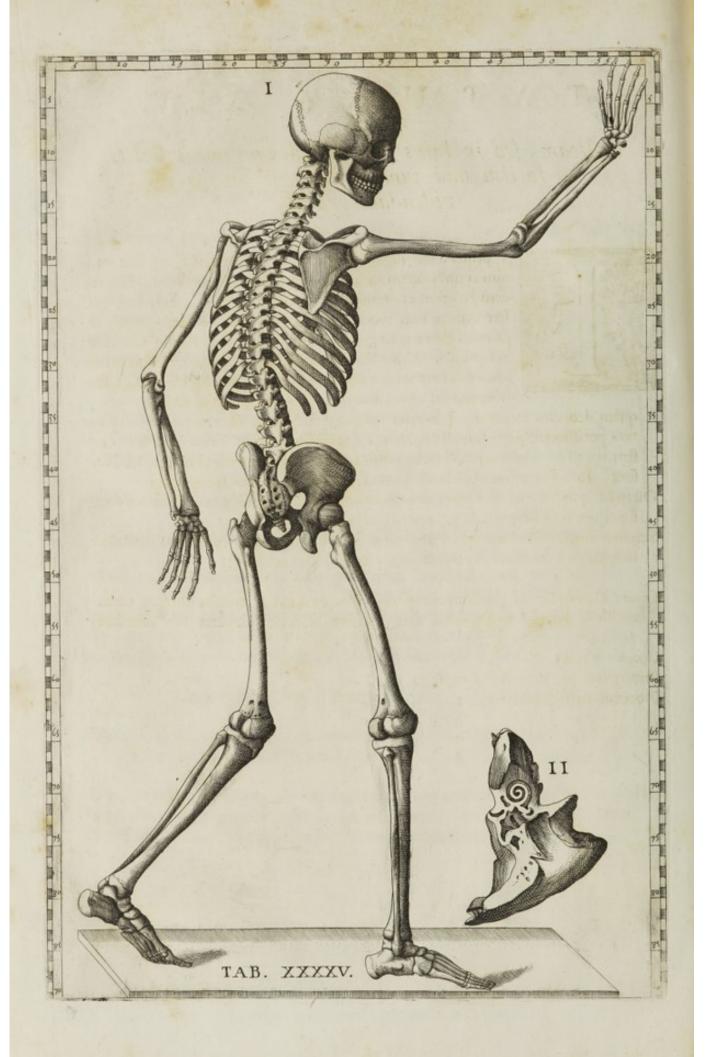

### TABULA PRIMA.

Xponit varias renum figuras, fitus, & magnitudines cum ureteribus, atque incumbentibus glandulis, quas noster Auctor primus detexit, & Piccolhominus posteà, Baubinus, & Casserius renes succenturiatos; Bartbolinus tandem capsulas atrabilares vocarunt pagina 1