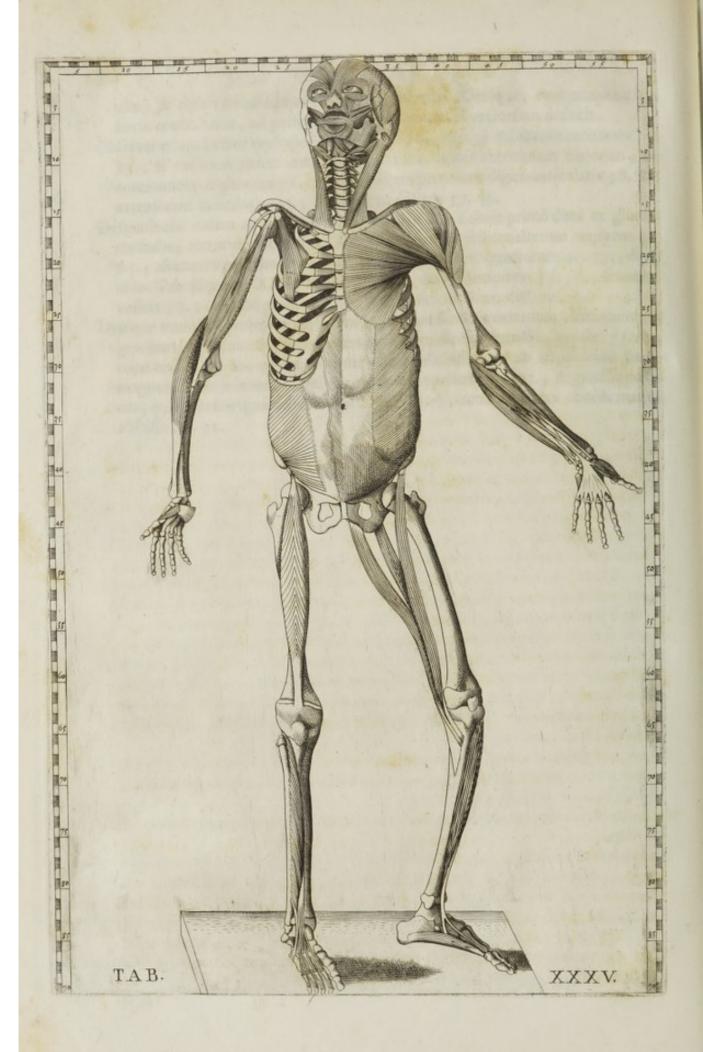

## TABULAIX.

Exhibet universum corpus cum artubus, & reseratis ventribus, ut contentaviscera in situ naturali à Tyronibus facile animadverti possint 27

TABULAX.

Demonstrat pleraque viscera in abdomine contenta, & potissimum qua ad primam alimentorum coctionem, & fæcum exclusionem conferunt

TABULA XI.

Proponit videnda alia etiam abdominis vasa, 69 viscera, coctioni, motui, 69
separationi liquidorum destinata

Ver-

| Versatur in demonstrandis variis organis, que secernendo, colligendo, exclu-<br>dendoque tam lotio, quam semini famulantur                  |
|---------------------------------------------------------------------------------------------------------------------------------------------|
| T A B U L A XIII.  Detegit vasa renum, uteri, & ligamentorum ejus 35                                                                        |
| TABULAXIV.                                                                                                                                  |
| Exhibet uterum, placentam, & fætum non humanum modò, sed etiam pecu-<br>dum suis cum membranis, & cotyledonibus                             |
| T A B U L A X V.  Diversos tum laryngis, tracheæ, pulmonum, & diaphragmatis; tum cordis,                                                    |
| 😜 magnorum vasorum aspectus demonstrat 39                                                                                                   |
| T A B U L A X V I.  Hac Tabula exhibet aspectus cordis tùm externos, tùm internos, unà cum appensis                                         |
| vasis in situ naturali  T A B U L A X V I I.                                                                                                |
| Demonstrat situs omnes, & aspectus cerebri tàm integri, quàm dissecti, necnon cerebellum cum spinali medulla à vertebrarum specu exempta 43 |
| TABULAXVIII.  Delineat nervorum omnium originem à spinali medulla tàm intrà, quàm extrà                                                     |
| TABULAXIX.                                                                                                                                  |
| Delineat nervos omnes qui in viscera, atque artuum musculos anteriori facie<br>distribuuntur  TABULAXX.                                     |
| Exhibet posteriori facie nervorum distributionem in musculos totius corporis 5 1                                                            |
| TABULA <sub>per</sub> XXI.<br>Videndos prabet nervos, qui à musculis egressi succutaneas partes ludunt 53                                   |
| T A B U L A X X I I.  Cutaneos, sed posticos sanguineos canales delineat                                                                    |
| TABULA XXIII.                                                                                                                               |
| Proponit nervos, qui per posticam totius corporis superficiem disperguntur 57  TABULAXXIV.                                                  |
| Arterias, & venas intime distributas per posticas corporis partes ostendit 59                                                               |
| Apertis infimo, & medio ventre usque ad jugulum, necnon detractis communibus                                                                |