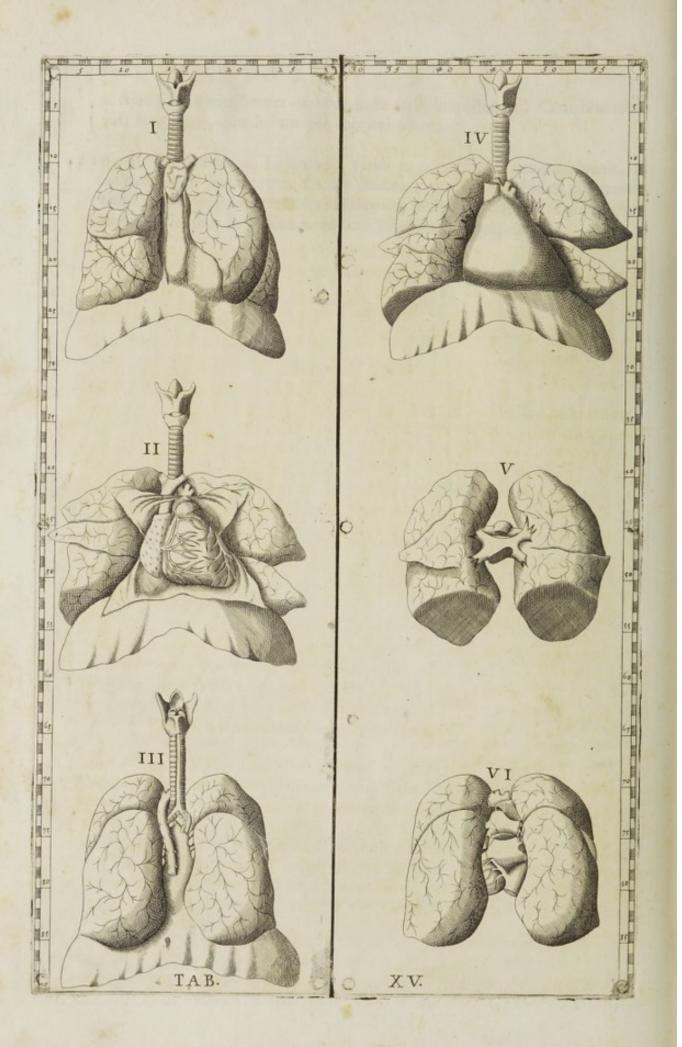

TABULA XI.

Proponit videnda alia etiam abdominis vasa, 69 viscera, coctioni, motui, 69
separationi liquidorum destinata

Ver-

| Versatur in demonstrandis variis organis, que secernendo, colligendo, exclu-<br>dendoque tam lotio, quam semini famulantur                  |
|---------------------------------------------------------------------------------------------------------------------------------------------|
| T A B U L A XIII.  Detegit vasa renum, uteri, & ligamentorum ejus 35                                                                        |
| TABULAXIV.                                                                                                                                  |
| Exhibet uterum, placentam, & fætum non humanum modò, sed etiam pecu-<br>dum suis cum membranis, & cotyledonibus                             |
| T A B U L A X V.  Diversos tum laryngis, tracheæ, pulmonum, & diaphragmatis; tum cordis,                                                    |
| 😜 magnorum vasorum aspectus demonstrat 39                                                                                                   |
| T A B U L A X V I.  Hac Tabula exhibet aspectus cordis tùm externos, tùm internos, unà cum appensis                                         |
| vasis in situ naturali  T A B U L A X V I I.                                                                                                |
| Demonstrat situs omnes, & aspectus cerebri tàm integri, quàm dissecti, necnon cerebellum cum spinali medulla à vertebrarum specu exempta 43 |
| TABULAXVIII.  Delineat nervorum omnium originem à spinali medulla tàm intrà, quàm extrà                                                     |
| TABULAXIX.                                                                                                                                  |
| Delineat nervos omnes qui in viscera, atque artuum musculos anteriori facie<br>distribuuntur  TABULAXX.                                     |
| Exhibet posteriori facie nervorum distributionem in musculos totius corporis 5 1                                                            |
| TABULA <sub>per</sub> XXI.<br>Videndos prabet nervos, qui à musculis egressi succutaneas partes ludunt 53                                   |
| T A B U L A X X I I.  Cutaneos, sed posticos sanguineos canales delineat                                                                    |
| TABULA XXIII.                                                                                                                               |
| Proponit nervos, qui per posticam totius corporis superficiem disperguntur 57  TABULAXXIV.                                                  |
| Arterias, & venas intime distributas per posticas corporis partes ostendit 59                                                               |
| Apertis infimo, & medio ventre usque ad jugulum, necnon detractis communibus                                                                |