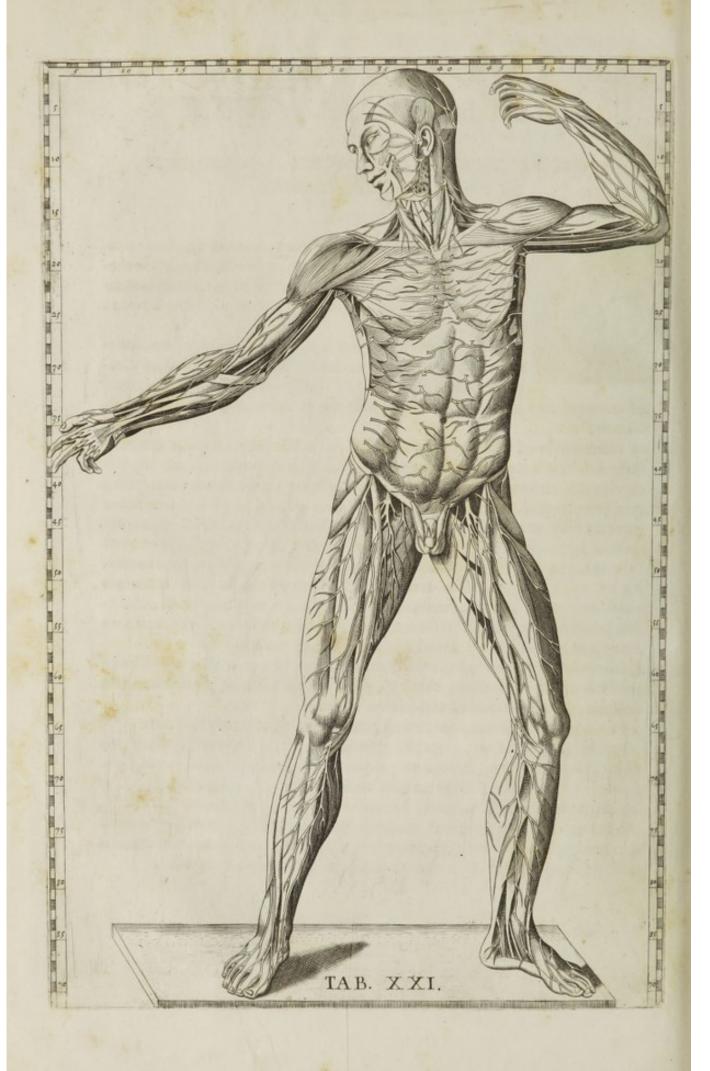

TABULA XI.

Proponit videnda alia etiam abdominis vasa, 69 viscera, coctioni, motui, 69
separationi liquidorum destinata

Ver-

| Versatur in demonstrandis variis organis, que secernendo, colligendo, exclu-<br>dendoque tam lotio, quam semini famulantur                  |
|---------------------------------------------------------------------------------------------------------------------------------------------|
| T A B U L A XIII.  Detegit vasa renum, uteri, & ligamentorum ejus 35                                                                        |
| TABULAXIV.                                                                                                                                  |
| Exhibet uterum, placentam, & fætum non humanum modò, sed etiam pecu-<br>dum suis cum membranis, & cotyledonibus                             |
| T A B U L A X V.  Diversos tum laryngis, tracheæ, pulmonum, & diaphragmatis; tum cordis,                                                    |
| 😜 magnorum vasorum aspectus demonstrat 39                                                                                                   |
| T A B U L A X V I.  Hac Tabula exhibet aspectus cordis tùm externos, tùm internos, unà cum appensis                                         |
| vasis in situ naturali  T A B U L A X V I I.                                                                                                |
| Demonstrat situs omnes, & aspectus cerebri tàm integri, quàm dissecti, necnon cerebellum cum spinali medulla à vertebrarum specu exempta 43 |
| TABULAXVIII.  Delineat nervorum omnium originem à spinali medulla tàm intrà, quàm extrà                                                     |
| TABULAXIX.                                                                                                                                  |
| Delineat nervos omnes qui in viscera, atque artuum musculos anteriori facie<br>distribuuntur  TABULAXX.                                     |
| Exhibet posteriori facie nervorum distributionem in musculos totius corporis 5 1                                                            |
| TABULA <sub>per</sub> XXI.<br>Videndos prabet nervos, qui à musculis egressi succutaneas partes ludunt 53                                   |
| T A B U L A X X I I.  Cutaneos, sed posticos sanguineos canales delineat                                                                    |
| TABULA XXIII.                                                                                                                               |
| Proponit nervos, qui per posticam totius corporis superficiem disperguntur 57  TABULAXXIV.                                                  |
| Arterias, & venas intime distributas per posticas corporis partes ostendit 59                                                               |
| Apertis infimo, & medio ventre usque ad jugulum, necnon detractis communibus                                                                |