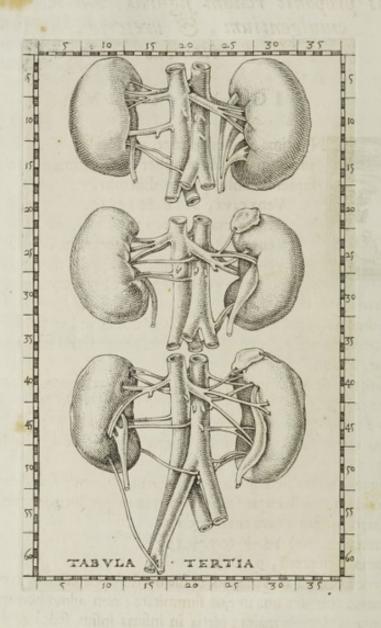

### TABULA PRIMA.

Xponit varias renum figuras, fitus, & magnitudines cum ureteribus, atque incumbentibus glandulis, quas noster Auctor primus detexit, & Piccolhominus posteà, Baubinus, & Casserius renes succenturiatos; Bartbolinus tandem capsulas atrabilares vocarunt pagina 1

#### TABULA II.

Novas exhibet eorundem renum, incumbentium glandularum, & vasorum.

jiguras

TABULA III.

Alias proponit renum figuras cum multiplicibus emulgentium, & ureterum infertionibus

TABULA IV.

Ostendit varias siguras cava, & venarum sine pari cum ursino rene, & bumanis monstrosis

TABULA V.

Humanum renem per medium divisum, atque interiora tum sanguinea, tum urinaria vasa demonstrat

TABULA VI.

Caninos renes varie dissectos patefacit

17