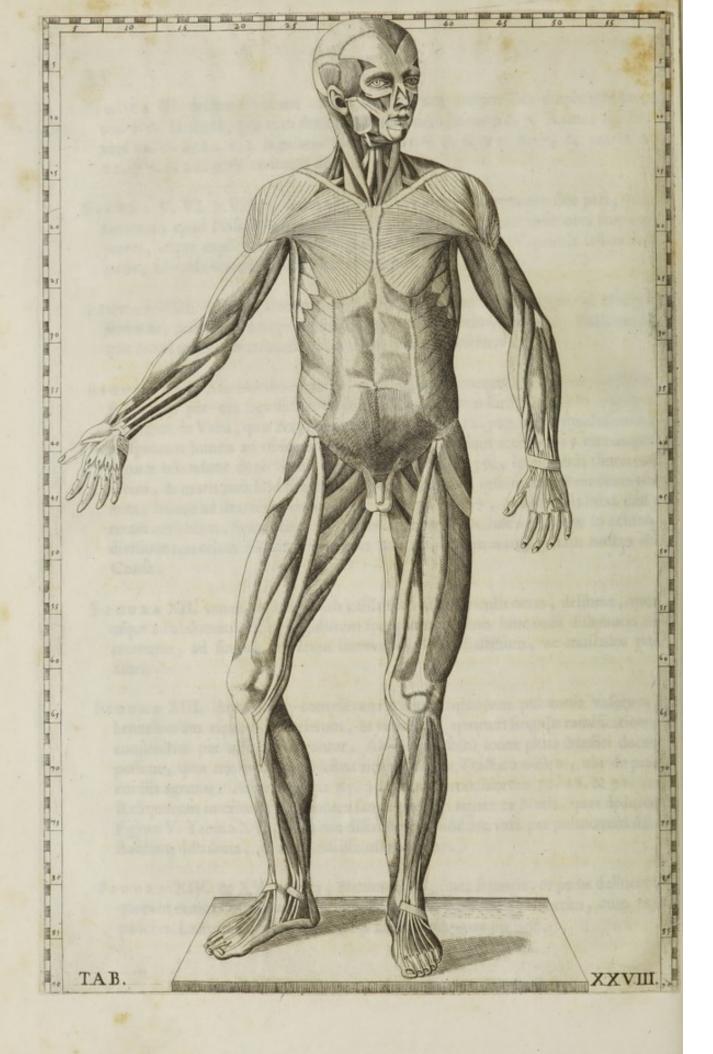

ulos pe-ctoris.
- FIGURA XIII. demonstrat complexum trium magnorum pulmonis vasorum, bronchiorum nempè, arteriarum, & venarum, quorum singulæ ramisicationes conjunctim per viscus sparguntur. Ab hac prosectò icone plura Medici doceri possunt, quæ nos etiam pro viribus rimabimur in Tractatu nostro, ubi de præcordiis agemus. Aspera arteria 65.29. Rami bronchiorum 71.28.& 71.30. Reliquorum interim explicationem sanguineorum repete ex Notis, quas dedimus Figura V. Tabula XV., eo solum discrimine, quòd hic vasa per pulmonum substantiam distributa, ibi verò abscissa ostenduntur.
- FIGURA XIV. & XV. majora, & minora sanguinea semoris, & pedis delineant, quorum ramos non est consilium hic singillatim explicare, præsertim, cum non pauci ex Lectoribus notas per se ipsos facilè concinnare possint.





## T A B U L A XXVIII.

Musculos ferè omnes exhibet, qui anteriori totius corporis facie, detractis communibus integumentis observari possunt.



Rimò quidem demonstrat in parte anteriori capitis singulos musculos, quorum examen ad Tabulam XLI. rejicimus; contenti nunc summam ostendisse peritiam, ac sedulitatem nostri Auctoris, quam in artuum præsertim musculis evidentissime patesaciendis adhibuit. Nam, mittentes quòd in dextera manu musculos interiore parte, in sinistra autem exteriore distinxit, atque non absimilem curam in semoribus, & cruribus suscepit, sequentia nobis peculiari animadversione digna videntur.

Primò, quòd fibras pectoralis musculi, majoris appellati, elegantissimo ordine à thorace in brachium e lege inseri patesecit, ut eas cum deltoidis fibris utrinque ad mutuum con