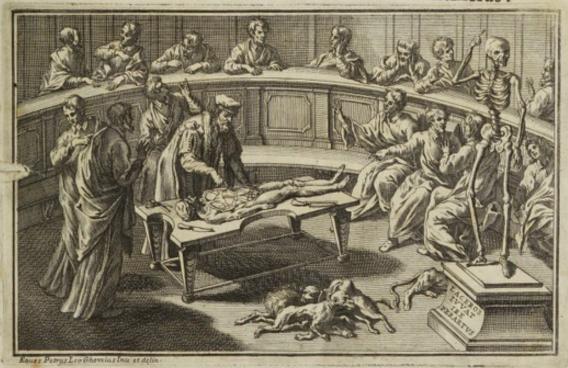

Tabulae anatomicae ... B.E. ... quas e tenebris tandem vindicatas / ... praefatione, notisque illustravit ... Jo. Maria Lancisius.

# TABULÆ ANATOMICÆ

BARTHOLOMÆI EUSTACHII

Quas è tenebris tandem vindicatas

ET

# Sanctissimi Domini CLEMENTIS XI.

PONT. MAX.

Munificentia dono acceptas

Præfatione, Notisque illustravit, ac ipso suæ Bibliothecæ dedicationis die publici juris fecit

JO, MARIA LANCISIUS

Intimus Cubicularius, & Archiater Pontificius.