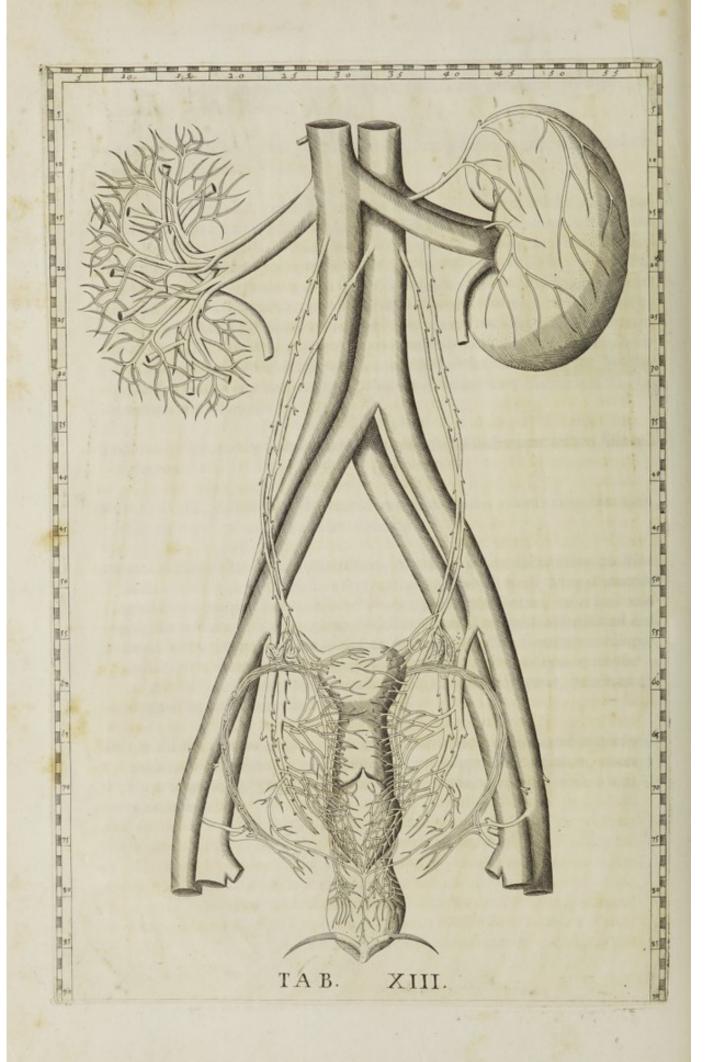

### TABULA PRIMA.

Xponit varias renum figuras, fitus, & magnitudines cum ureteribus, atque incumbentibus glandulis, quas noster Auctor primus detexit, & Piccolhominus posteà, Baubinus, & Casserius renes succenturiatos; Bartbolinus tandem capsulas atrabilares vocarunt pagina 1

#### TABULA II.

Novas exhibet eorundem renum, incumbentium glandularum, & vasorum.

jiguras

TABULA III.

Alias proponit renum figuras cum multiplicibus emulgentium, & ureterum infertionibus

TABULA IV.

Ostendit varias siguras cava, & venarum sine pari cum ursino rene, & bumanis monstrosis

TABULA V.

Humanum renem per medium divisum, atque interiora tum sanguinea, tum urinaria vasa demonstrat

TABULA VI.

Caninos renes varie dissectos patefacit

17