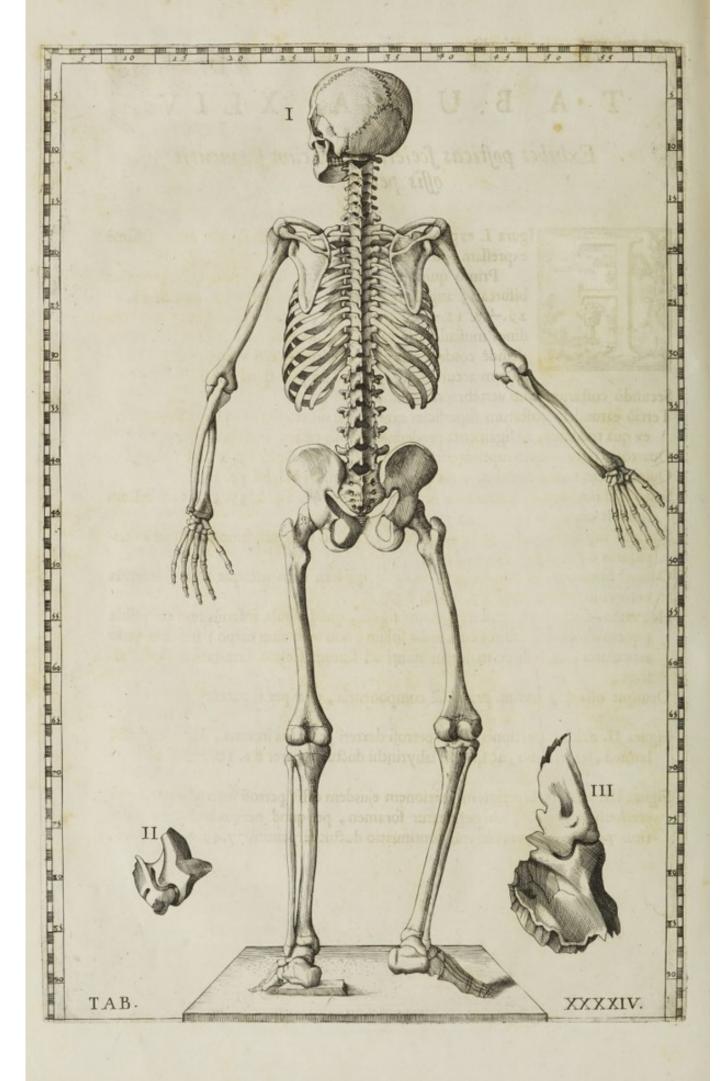

Porrò quæ in proximis Tabulis ad sceletorum pedes ex

organo auditus ostenduntur, eorum ab Eustachio nonnulla inventa, ferè omnia primum fuerunt delineata. Cæterum in sceleto Tabulæ XLIII. contextus ille elegantissimus, quem spuriarum costarum cartilagines invicem efficient, quemque à Vesalio oscitanter pratermitti Eustachius dixerat in Ossium. Examine, conspici potest. Hic ipse est, quem, quamvis passim ab aliis omissum, Verheyenus in altera Anatomiæ fuæ editione diligenter memoravit, atque depinxit. Illud quoque in sceleto hujus, & proximarum Tabularum observatione dignum est, quòd os sacrum, non ut à Vesalio, sex partibus constans, & quinque ante, & retro foraminibus utrinque pertusum pingitur; sed quinque constans partibus, & quatuor utrinque foraminibus pervium, quale scilicet magna ex parte in hominibus effe solet, ut in eodem Opusculo animadvertit Eustachius. Hæc tamen, & ille, quem modò diximus, cartilaginum contextus in Tabulis etiam Caroli Stephani utcunque rudibus, & antiquis occurrunt.