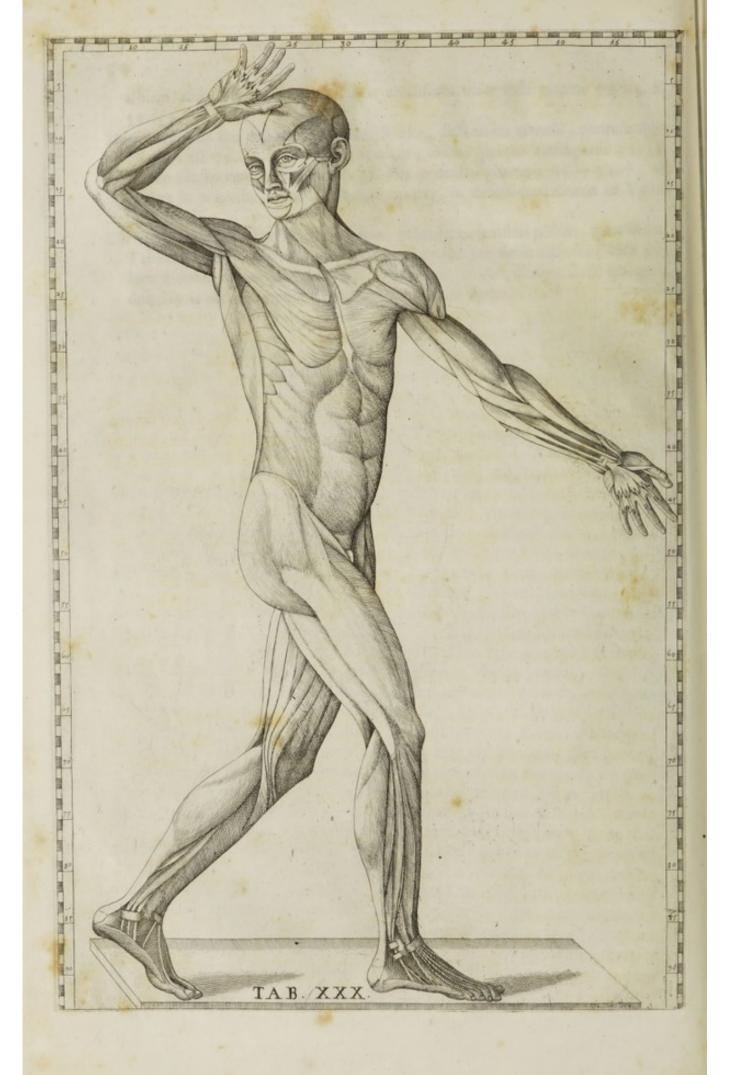

In Tabula autem XXIX. primus omnium Eustachius Occipitales musculos pinxit, ut quos Falloppius à reliquis omnibus Anatomicis scribit esse prætermisses. Eosdem quoque pingit in XXXI. XXXII. & XXXIV., in quibus ut d & in

& in XXX. musculos præterea exhibet, qui supra, & qui ponè auriculam sunt constituti, de quibus Falloppius idem

pariter animadvertit.

Tabula XXXV. Mastoidæos musculos, & duplicem singulos habere originem, & sic in duos utrinque dividi posse, ut Eustachius adversus Vesalium in Opusculo de Motu Capitis scripserat, dilucide ostendit; quemadmodum ea, quæ adversus eundem de duodus Capitis musculis, quos complexos vocant, in proximis superioribus periodis attulerat, à Tabula XXXVII. confirmantur. In qua Tabula exiguus ille, qui ex anteriore ani ora dependet, musculus num is sit, qui musculus urethræ sine pari à nonnullis Recen-