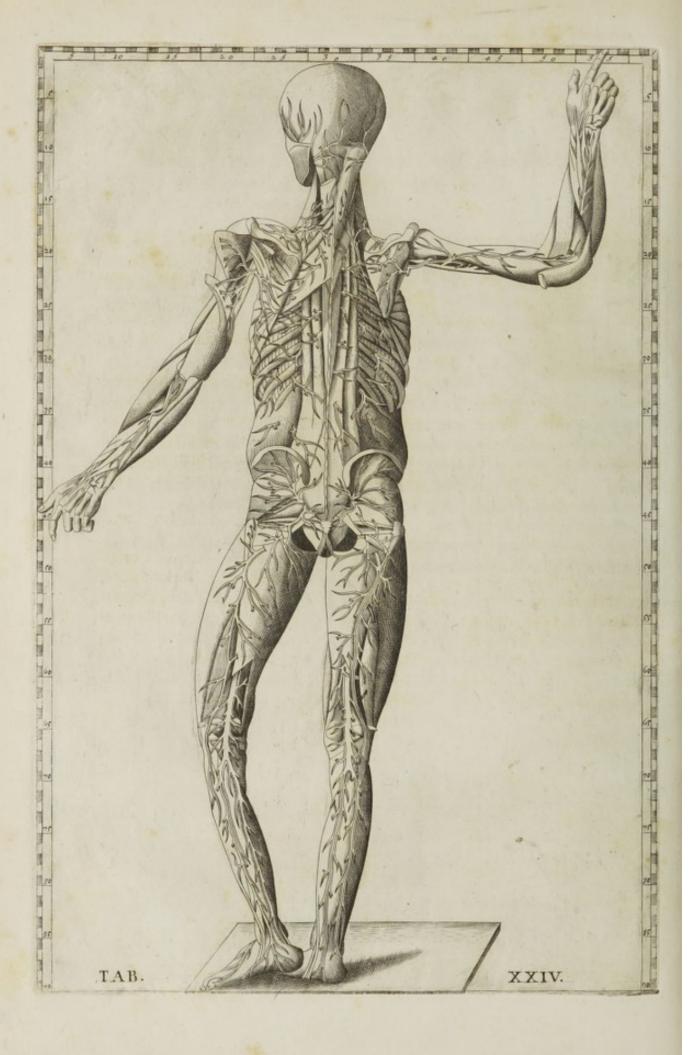

TABULA XI.

Proponit videnda alia etiam abdominis vasa, 69 viscera, coctioni, motui, 69
separationi liquidorum destinata

Ver-

| Versatur in demonstrandis variis organis, que secernendo, colligendo, exclu-<br>dendoque tam lotio, quam semini famulantur                  |
|---------------------------------------------------------------------------------------------------------------------------------------------|
| T A B U L A XIII.  Detegit vasa renum, uteri, & ligamentorum ejus 35                                                                        |
| TABULAXIV.                                                                                                                                  |
| Exhibet uterum, placentam, & fætum non humanum modò, sed etiam pecu-<br>dum suis cum membranis, & cotyledonibus                             |
| T A B U L A X V.  Diversos tum laryngis, tracheæ, pulmonum, & diaphragmatis; tum cordis,                                                    |
| 😜 magnorum vasorum aspectus demonstrat 39                                                                                                   |
| T A B U L A X V I.  Hac Tabula exhibet aspectus cordis tùm externos, tùm internos, unà cum appensis                                         |
| vasis in situ naturali  T A B U L A X V I I.                                                                                                |
| Demonstrat situs omnes, & aspectus cerebri tàm integri, quàm dissecti, necnon cerebellum cum spinali medulla à vertebrarum specu exempta 43 |
| TABULAXVIII.  Delineat nervorum omnium originem à spinali medulla tàm intrà, quàm extrà                                                     |
| TABULAXIX.                                                                                                                                  |
| Delineat nervos omnes qui in viscera, atque artuum musculos anteriori facie<br>distribuuntur  TABULAXX.                                     |
| Exhibet posteriori facie nervorum distributionem in musculos totius corporis 5 1                                                            |
| TABULA <sub>per</sub> XXI.<br>Videndos prabet nervos, qui à musculis egressi succutaneas partes ludunt 53                                   |
| T A B U L A X X I I.  Cutaneos, sed posticos sanguineos canales delineat                                                                    |
| TABULA XXIII.                                                                                                                               |
| Proponit nervos, qui per posticam totius corporis superficiem disperguntur 57  TABULAXXIV.                                                  |
| Arterias, & venas intime distributas per posticas corporis partes ostendit 59                                                               |
| Apertis infimo, & medio ventre usque ad jugulum, necnon detractis communibus                                                                |