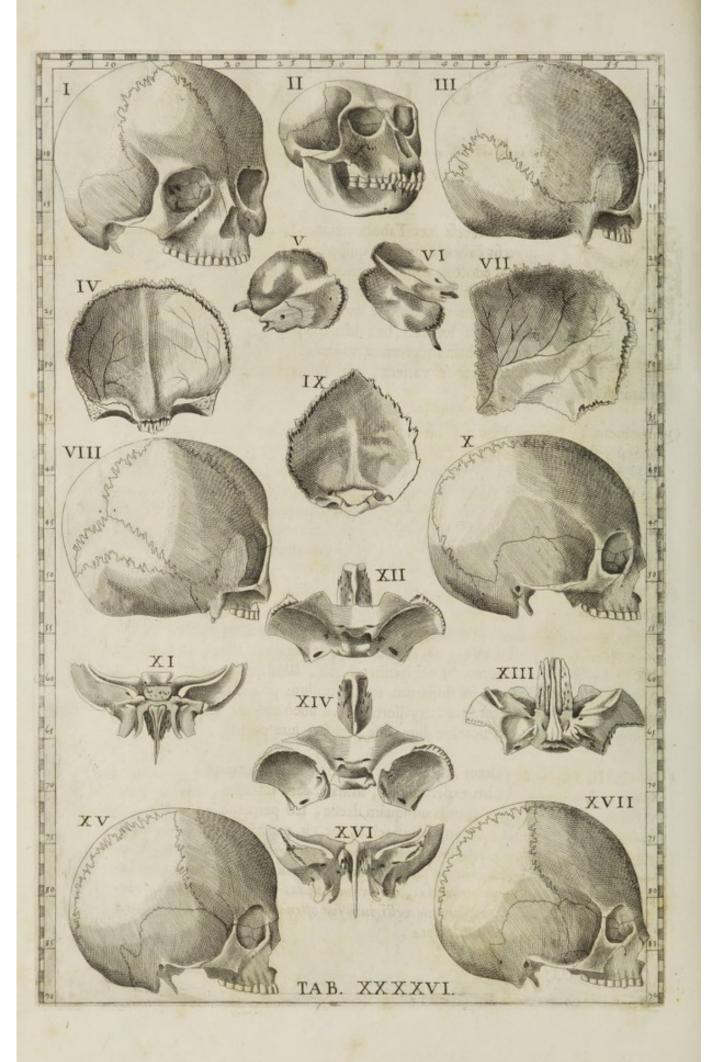

Porrò quæ in proximis Tabulis ad sceletorum pedes ex

organo auditus ostenduntur, eorum ab Eustachio nonnulla inventa, ferè omnia primum fuerunt delineata. Cæterum in sceleto Tabulæ XLIII. contextus ille elegantissimus, quem spuriarum costarum cartilagines invicem efficient, quemque à Vesalio oscitanter pratermitti Eustachius dixerat in Ossium. Examine, conspici potest. Hic ipse est, quem, quamvis passim ab aliis omissum, Verheyenus in altera Anatomiæ fuæ editione diligenter memoravit, atque depinxit. Illud quoque in sceleto hujus, & proximarum Tabularum observatione dignum est, quòd os sacrum, non ut à Vesalio, sex partibus constans, & quinque ante, & retro foraminibus utrinque pertusum pingitur; sed quinque constans partibus, & quatuor utrinque foraminibus pervium, quale scilicet magna ex parte in hominibus effe solet, ut in eodem Opusculo animadvertit Eustachius. Hæc tamen, & ille, quem modò diximus, cartilaginum contextus in Tabulis etiam Caroli Stephani utcunque rudibus, & antiquis occurrunt.

De his tandem, quæ sunt postremæ, duabus Tabulis, illud primum in universum censemus, plerasque earum. Figuras, ut & XIII. Tabulæ XLI. iis potissimum illustrandis inservire, quæ in memorato nuper Opusculo pro Galeno contra Vesalium ab Nostro asseruntur: quod ( ut cætera prætermittam ) primo statim aspectu in ultima quidem Tabula Figura XVIII. tresque illi proximæ satis monstrant; in quibus illæ, quæ in eodem Libello traduntur ossimm sterni, ejusque cartilaginis varietates accurate exhibentur: in Tabula autem XLVI. idem plures illæ, dissimilesque calvariæ attestantur. In quarum porrò plerisque observo peculiare illud Foraminulum pro Vena, à Falloppio cum duræ matris sinubus egregiè descripta, quam nunc Occipitalem.

rectè appellant, non desiderari.

Hæc habebam, de quibus Te, Vir Doctissime, statim, ut jussifi, certiorem facerem, Sus, ut ajunt, Minervam. Erant præterea in his Tabulis dubia quædam, & subobscura, de quibus aliquid scribere fortasse poteram, sed nolui divinare. De his verò, atque aliis, quæ aut scientes prætermismus, aut sortè etiam in his tantis angustiis temporis haud satis vidimus, fortasse olim, si quid otii dabitur, in ea quam concepimus, Anatomicorum Inventorum Historia scribemus. Quam quoniam ea scripta Eustachii adjuvare plurimum possent, quæ adhuc latent; oro Te, obtestorque, ut,