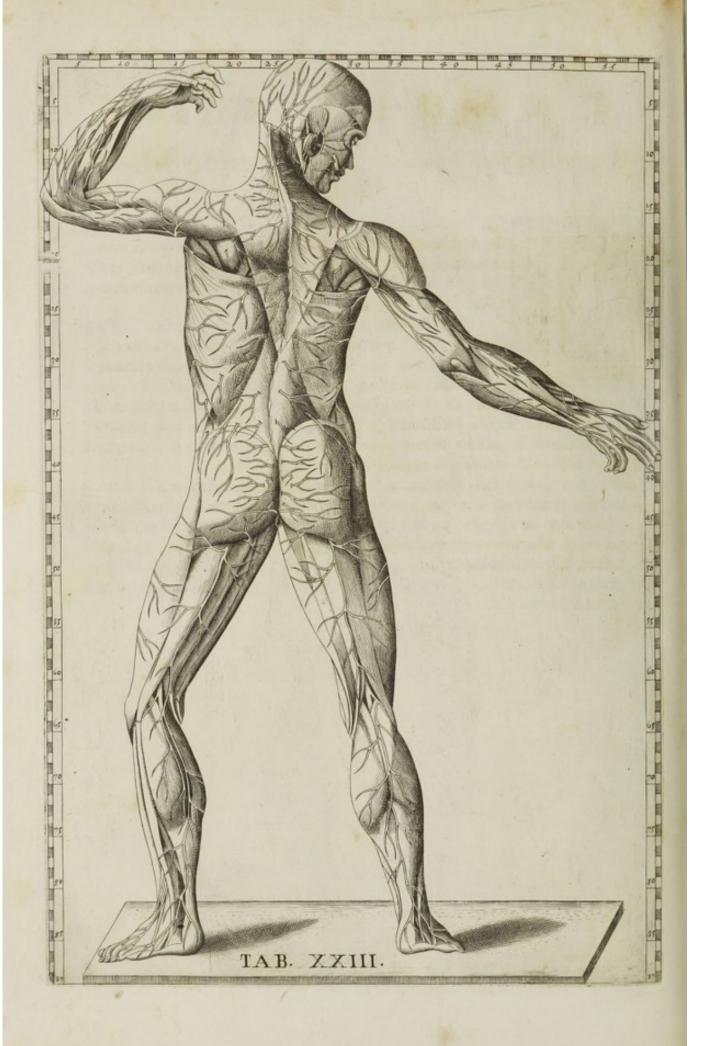

TABULA XI.

Proponit videnda alia etiam abdominis vasa, 69 viscera, coctioni, motui, 69
separationi liquidorum destinata

Ver-

| Versatur in demonstrandis variis organis, que secernendo, colligendo, exclu-<br>dendoque tam lotio, quam semini famulantur                  |
|---------------------------------------------------------------------------------------------------------------------------------------------|
| T A B U L A XIII.  Detegit vasa renum, uteri, & ligamentorum ejus 35                                                                        |
| TABULAXIV.                                                                                                                                  |
| Exhibet uterum, placentam, & fætum non humanum modò, sed etiam pecu-<br>dum suis cum membranis, & cotyledonibus                             |
| T A B U L A X V.  Diversos tum laryngis, tracheæ, pulmonum, & diaphragmatis; tum cordis,                                                    |
| 😜 magnorum vasorum aspectus demonstrat 39                                                                                                   |
| T A B U L A X V I.  Hac Tabula exhibet aspectus cordis tùm externos, tùm internos, unà cum appensis                                         |
| vasis in situ naturali  T A B U L A X V I I.                                                                                                |
| Demonstrat situs omnes, & aspectus cerebri tàm integri, quàm dissecti, necnon cerebellum cum spinali medulla à vertebrarum specu exempta 43 |
| TABULAXVIII.  Delineat nervorum omnium originem à spinali medulla tàm intrà, quàm extrà                                                     |
| TABULAXIX.                                                                                                                                  |
| Delineat nervos omnes qui in viscera, atque artuum musculos anteriori facie<br>distribuuntur  TABULAXX.                                     |
| Exhibet posteriori facie nervorum distributionem in musculos totius corporis 5 1                                                            |
| TABULA <sub>per</sub> XXI.<br>Videndos prabet nervos, qui à musculis egressi succutaneas partes ludunt 53                                   |
| T A B U L A X X I I.  Cutaneos, sed posticos sanguineos canales delineat                                                                    |
| TABULA XXIII.                                                                                                                               |
| Proponit nervos, qui per posticam totius corporis superficiem disperguntur 57  TABULAXXIV.                                                  |
| Arterias, & venas intime distributas per posticas corporis partes ostendit 59                                                               |
| Apertis infimo, & medio ventre usque ad jugulum, necnon detractis communibus                                                                |