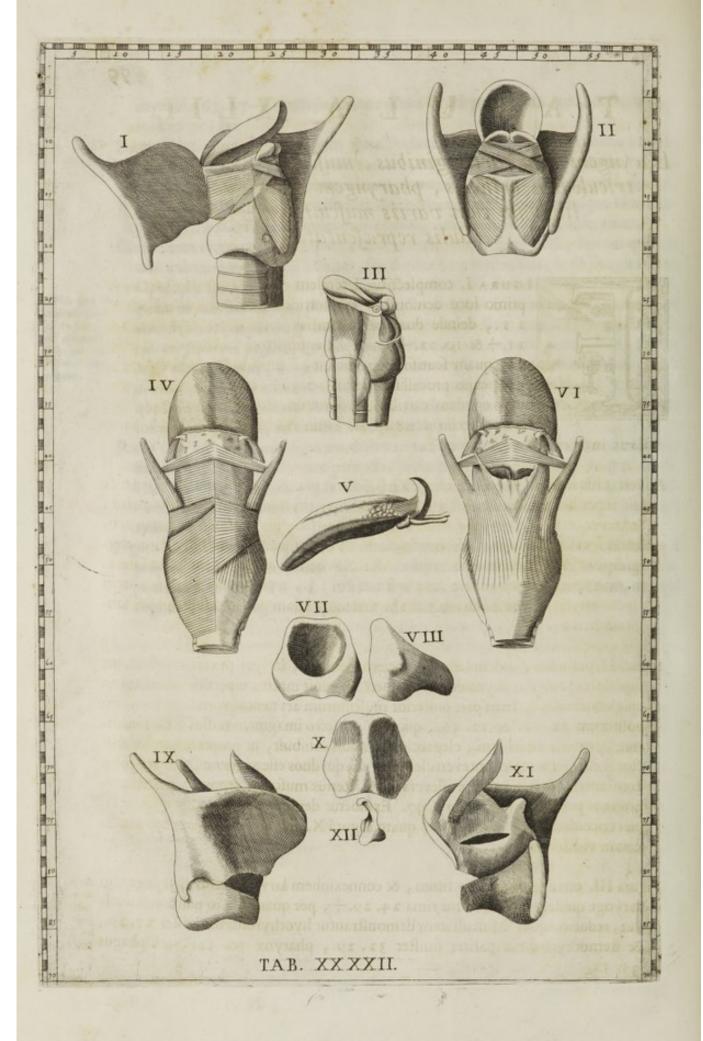

ipfius choroidis structuram monstrari.

Sed ad Tabulas XLI. & XLII. transeamus, in quarum plerisque Figuris inspiciendis dicere non possum, Lancisi Ornatissime, quantam ceperim voluptatem; dum & eorum, quæ in pristinam in Anatomica historia sedem restituere, & eorum, quæ inter diversas Anatomicorum descriptiones feligere ante hos septem annos in meis primis Adversariis Anatomicis conatus sum; in quæcunque, inquam, eorum in duabus hisce Tabulis Eustachius incidit, idem mecum. vel de rerum dignitate, vel de historiæ selectu censuisse. evidenter intelligo. Atque utinam per magnarum rerum tunc adhuc inveniendarum copiam, & quarum magnam ipfe partem detexit, ad ea descendere tam accurato Anatomico licuisset, quæ nobis quasi ex magna messe perpaucæ spicæ, non neglectæ quidem, sed elapsæ, improboque adeò labore raris, & plerunque abstrusis in locis legendæ relicta funt: profectò non dubito, quin ex iis quoque, quæ à me non tanquam restituta, aut selecta; sed ut primum inventa proposita sunt, plura essent, quorum inventionis divisam. cum tanto Anatomico gloriam haberem. Nunc ex his, quæ deprehendisse visus sum, unum ex omnibus, & levius quidem, est illud, quod de veris hyothyroidum, & sternothyroidum musculorum terminis monui; quos passim ferè ut in Vefalii Figura, in Tabula XLII. num. 30. ab Eustachio, ut cum suis conferri potest, allata, pictos descriptosque animadverteram. Itaque meam & descriptionem, & Figuram cum Eustachii V. & XII. in Tabula XLI. satis convenire, vehementer gaudeo. Cum autem mihi, & cricoidis cartilaginis capitula, & medium epiglottidis ligamentum, & præsertim laryngis ventriculos, de quibus passim Recentiores silebant, & observare contigisset, & restituere placuisset; mirum nunc in modum gaudeo, à gravissimo hoc Anatomico nihil horum esse prætermissum, ut qui prima in VII. XLII. d ij

Tabulæ, alterum in V. facilè adumbrat: ventriculi autem dexteri orificium certè in XI. Figura demonstrat. Cumque pariter inter diversas Anatomicorum sententias, & circa epiglottidis musculos depressores, & circa cricoarytænoidæorum posticorum ortum, atque tendentiam, & circa arytænoidæorum structuram, & in primis circa Thyroidææ glandulæ duplicitatem id mihi seligendum visum esset, quod diffectiones propriæ docuissent; admodum lætor, Eustachium mecum facere, qui in XLII. Tabulæ Figura I. nullos epiglottidis depressores agnoscat, qui in eadem, & in II. cricoarytænoidæos, & arytænoidæos juxta meam descriptionem delineet; quique demum in V. & VIII. Figura XLI. Tabulæ, non modò unam mecum thyroidæam proponat; fed in cunctis ejus conditionibus ita conveniat, ut ne illam quidem appendicem omittat, quam ab ea furfum per thyroidis faciem persæpè protendi adnotaveram. Ad quas Eustachii figuras, suas, si adhuc viverent, emendare illi demum possent, qui ad meas emendare neglexerunt: quanquam plura, etiam ubi maxime dissimulant, à me sumpserint, & plura ad mea Adversaria emendaverint; ut eorum Anatomiæ utramque editionem conferentibus planum erit, quæ utinam semper benè intellexissent. Sed nolo cum umbris hominum, præsertim & laude alioquin dignorum, & mihi non omnino ingratorum luctari. Itaque præstat in his ipsis V., & VIII. Eustachii figuris, quemadmodum & in XI. illud præterea observare, ut Vesalii in linguæ musculis defectus egregiè emendetur; utque præterea in sequentis Tabulæ Figura V. linguæ glandulæ, ficut in hujus VIII. nonnullæ tracheæ glandulæ non omittantur. Porro fi Cl. Amicissimoque Valsalvæ & XI. & XIV. hujus Tabulæ Figuras, & præterea IV. & VI. sequentis Tabulæ cum laudatissimis fuis V. & VI. Tabulis comparare placuerit, non dubito, quin ficut intelligat, præcipuum in his suum Uvulæ, & Pharyngis continuitatis inventum Eustachio ipsi ignotum fuisse, ita agnoscat lubens, nonnulla tamen ex reliquis eundemquoque non omnino latuisse; illam verò, quæ à me in Epistola ad ipsum data restituta ex Falloppio est, Stylopharyngæi musculi in cornua ossis hyoidis, & in supernam oram cartilaginis scutiformis implantationem in XLI. Tabulæ Figura XI. subindicari.