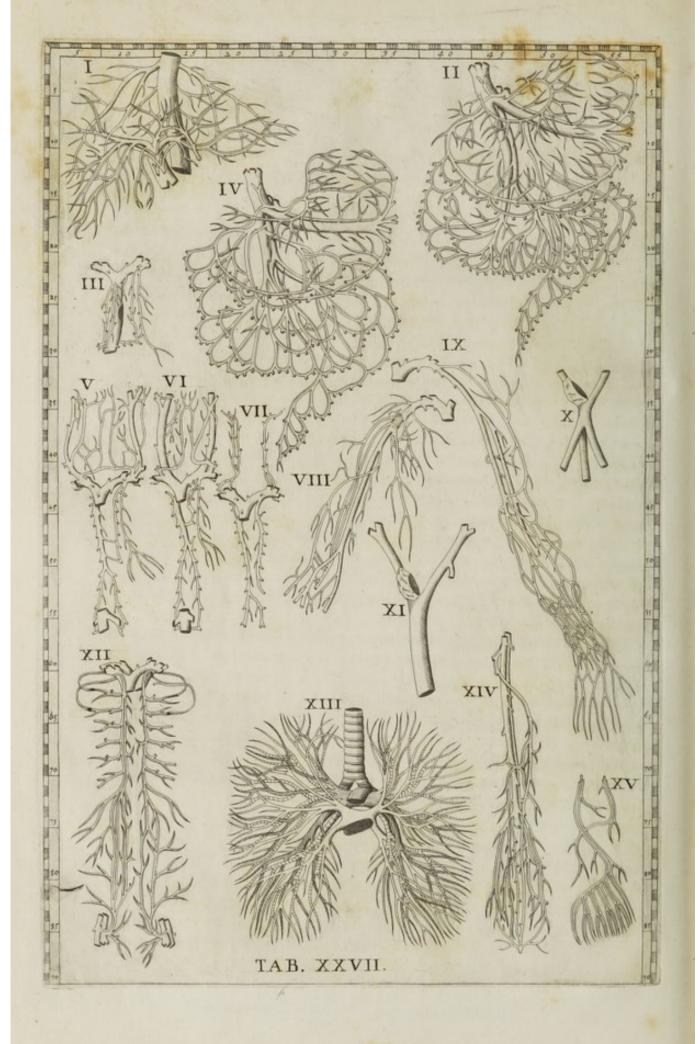

### TABULA PRIMA.

Xponit varias renum figuras, fitus, & magnitudines cum ureteribus, atque incumbentibus glandulis, quas noster Auctor primus detexit, & Piccolhominus posteà, Baubinus, & Casserius renes succenturiatos; Bartbolinus tandem capsulas atrabilares vocarunt pagina 1

#### TABULA II.

Novas exhibet eorundem renum, incumbentium glandularum, & vasorum.

jiguras

TABULA III.

Alias proponit renum figuras cum multiplicibus emulgentium, & ureterum infertionibus

TABULA IV.

Ostendit varias siguras cava, & venarum sine pari cum ursino rene, & bumanis monstrosis

TABULA V.

Humanum renem per medium divisum, atque interiora tum sanguinea, tum urinaria vasa demonstrat

TABULA VI.

Caninos renes varie dissectos patefacit

17

## TABULA VII.

Iterum caninum renem, detractis internis, quibusdam membranis, ac tympani ossicula exhibet

TABULA VIII.

Diversa brachiorum tum in homine, tum in cane sanguinea vasa cum dextro cordis ventriculo aperto demonstrat

## TABULAIX.

Exhibet universum corpus cum artubus, & reseratis ventribus, ut contentaviscera in situ naturali à Tyronibus facile animadverti possint 27

TABULAX.

Demonstrat pleraque viscera in abdomine contenta, & potissimum qua ad primam alimentorum coctionem, & fæcum exclusionem conferunt