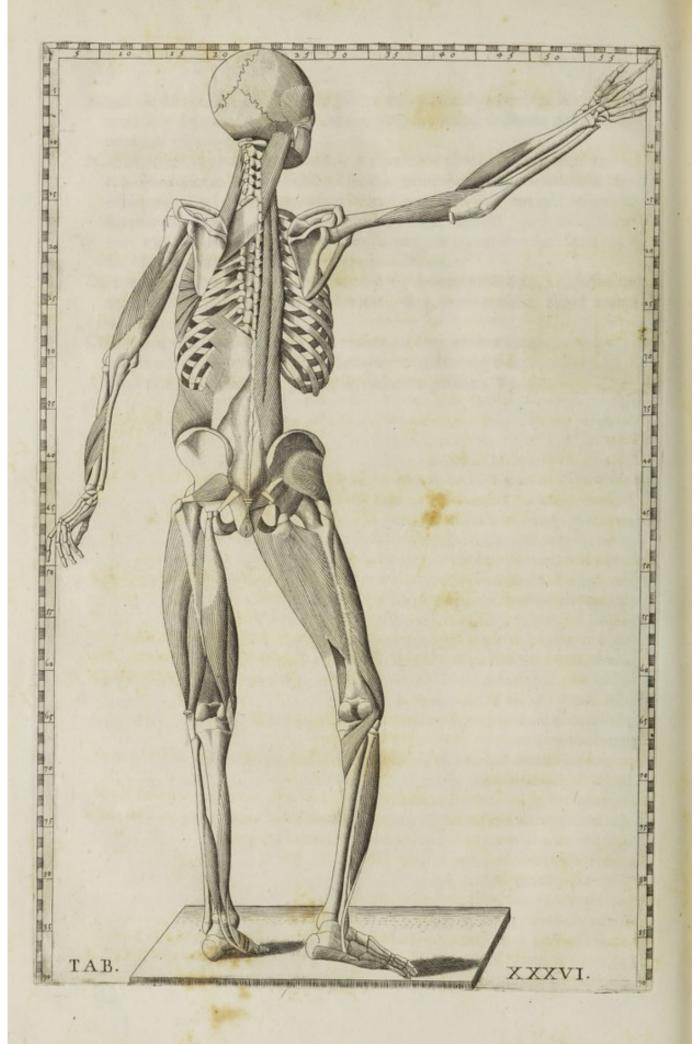

& in XXX. musculos præterea exhibet, qui supra, & qui ponè auriculam sunt constituti, de quibus Falloppius idem

pariter animadvertit.

Tabula XXXV. Mastoidæos musculos, & duplicem singulos habere originem, & sic in duos utrinque dividi posse, ut Eustachius adversus Vesalium in Opusculo de Motu Capitis scripserat, dilucide ostendit; quemadmodum ea, quæ adversus eundem de duodus Capitis musculis, quos complexos vocant, in proximis superioribus periodis attulerat, à Tabula XXXVII. confirmantur. In qua Tabula exiguus ille, qui ex anteriore ani ora dependet, musculus num is sit, qui musculus urethræ sine pari à nonnullis Recen-

tioribus appellatur, alii viderint.

Porrò Tabula XXXVIII. præterquam quòd de musculis intercostalibus interioribus illud ostendit, quod Eustachius Antigrammate ultimo de vena fine pari indicavit, quod scilicet, ad radices costarum non pertingant, si cum Tabulæ XLI. Figuris VIII. & XIII., ut par est, conjungatur, ea præsertim demonstrat, quæ de duplici utrinque musculo, quem Longum Colli vocitant, hujusque in caput implantatione, & de duobus præterea, vel tribus prætermissis à Vefalio Musculorum paribus, quæ caput movent, post nuper indicatum Opusculi de Motu Capitis locum ab Eustachio tradita fuerunt. Quæ quidem omnia una cum his Tabulis, unaque cum illis, quæ paulò fupra de capitis, & primarum vertebrarum ligamentis docuerat, conferri diligenter velim cum iis, quæ de duobus earundem partium ligamentis, & de quinque paribus musculorum diversis capitis motibus inservientibus à Dupræo Chirurgo Gallo proposita sunt, quorum summa una cum Epicrisi, & quasi Vindiciis Cl. Cowperii, & Figuris utriusque in Actis Eruditorum Lipfienfibus A. 1699. exhibetur. Sic enim scio fore, ut nonnulla ex iis, quæ ibi, ut ignota omnibus funt proposita, Eustachium. non latuisse intelligatur.