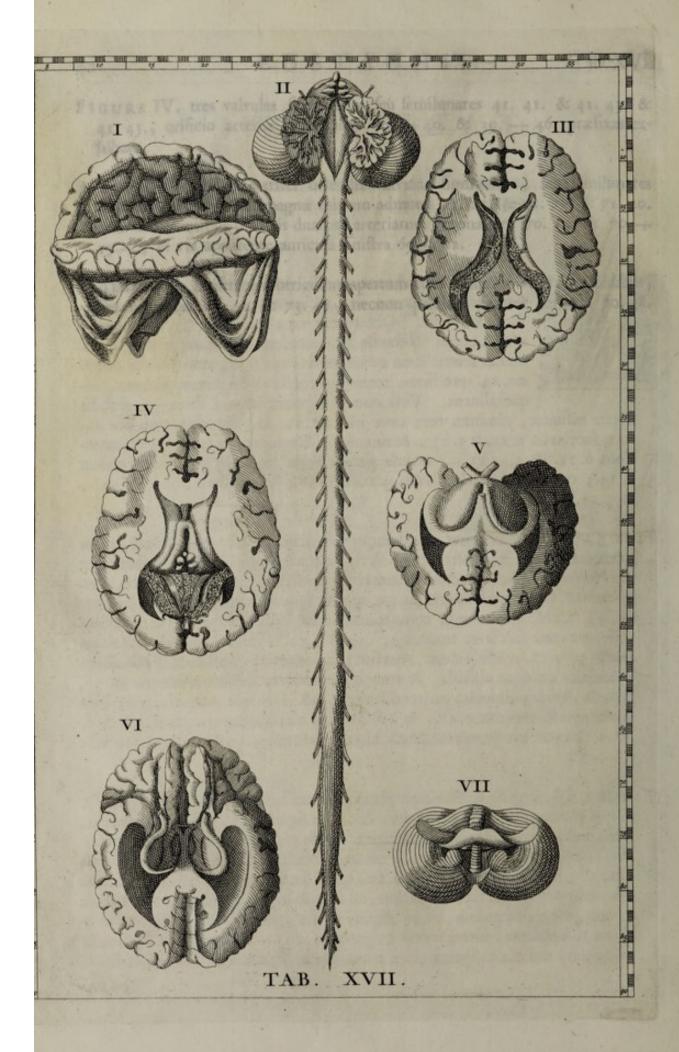

Verum his aliisque prætermiss, rectà ad Tabulas XVII. & XVIII. veniamus. Et primum in illius Figura II. præter medulmedullaris substantiæ per cerebellum in arboris & ramorum modum dispositionem, juvat observare duo saltem genera processium cum cerebello commissorum, nempe & eos inferiores, ex quibus Varolius postea à se primum, ut credebat, animadversis spinalem medullam ex parte componi, monstravit, quod ex hac Tabula non latuisse Eustachium, constat; & eos superiores, qui à Testibus in cerebellum, ut Willisso videtur, protenduntur. Ad horum initium origo Patheticorum nervorum, de qua à Vefalio ignorata Falloppius quoque in Observationibus locutus est, hic evidenter conspicitur. Eam noster in examine offium, antequam Falloppium legere potuisset, jam scripto, Fabio Amicio indicare voluerat, dum inter eorum commemorationem, quæ ut admirabilia ipfi oftenderat, excitare, inquit, te nervi etiam debebant, nam ut mittam nunc illos, qui propè cerebri nates oriuntur (nempe hos, quos hic delineat, Patheticos) & alios, qui juxta (pinam procedunt, ac tres quoque propagines sexti jugi nervorum cerebri à medulla spinali principium sumentes (quos porrò esse in sequenti Tabula delineatos, mox oftendam) nonne soluto, &c. Denique in hac eadem II. Figura operæ pretium est observare, medullam spinalem, non ut à Vesalio, semper magis atque magis quò magis à calvaria recedit, attenuatam proponi, sed ibi crassiorem atque pleniorem, unde magni artuum oriuntur nervi: quod item & à Falloppio animadversum, & ante hunc in Caroli Stephani libris pictum, nunc passim in accuratiorum Recentiorum figuris spectatur. Figuram verò IV. dum inspicimus, proderit ante oculos habere Anatomiæ Cerebri Clar. Ridley cap. 7., in quo plexum choroidem tradit ab utroque latere esse duplicem, quod hactenus à nemine fuerat observatum; ponit scilicet (ut hic Eustachius, qui hæc ad posteriora reflexa pingit) alteram plexus partem à latere, alteram autem in medio instar latæ expansionis nates & testes & glandulam pinealem obvolventem. Quòd autem Ridleyus in eodem cap. præter venas à Willisio descriptas, duas semper se dicit reperisfe anterioribus ejusdem plexus extremitatibus occurrentes, fortasse id est, quod in III. hujus Tabulæ figura monstratur. Figuram verò VI. Tabulæ XVII. fi videre homines potuissent, cum Varolius suum de circumductione, seu reslexione Opticorum nervorum & vera eorundem origine inventum propofuit, non id ad Fabricium ab Aquapendente pertinere,

### xxiv MORGAGNI AD LANCISIUM

odiosè contendissent, sed Eustachio deberi evidenter ostendissent.

Quid porrò, Lancisi Doctissime, de Tabulæ XVIII. Figuris omnibus dicemus, in quibus nihil ferè est, quod non nostra hæc potiùs, qu'am Eustachii deceat tempora? Diligentiam fane, qua funt paratæ, accuratissimam vel minimæ res testantur, & in his duæ illæ, ut Willifius appellat, candicantes glandulæ ponè infundibulum constitutæ, quæ in nulla harum quinque Figurarum desiderantur. In I. autem & III. Figura (ut fingulas confideremus) occurrunt illæ, quas fupra Eustachium vocasse diximus tres propagines sexti jugi nervorum cerebri à medulla spinali principium sumentes, nos verò juxtà communes his temporibus appellationes, quas in hac Epistola retinemus, radices vocamus nervi Spinalis ad Par vagum accessorii: quem ante Willisium jampridem (inquit Ridleyus cap. 16.) observaverat, imò delineaverat, atque descripserat Vidus Vidius. Cæterum ex his Eustachii Figuris & cui debeatur, & Vejussenium in prima ejus origine describenda magis quam Willifium, aut Ridleyum ad Eustachii observationes accedere, facilè colligitur: quis autem ad verum magis accedat, hic quidem non judico. Ut verò mittam de nervorum, & in primis quinti paris ramificationibus, quæ in hac Tabula proponuntur, dicere; facere tamen non possum, ut in I. Figura præteream non modò portionem duram Paris Auditorii à Vesalio ignoratam, sed & hujus primum post inflexionem, quam in Aquæductu subit, cum chorda tympani à pari quinto proveniente unionem, & demum cum hoc eodem pari conjunctionem (de qua alii aliter) delineari, de quibus plerisque rebus ut noster in Epistola de Auditus Organis verba fecerat, sic quod speciatim ad memoratæ chordæ originem & finem attinet, multò quam Falloppius diligentius proposuerat. Nunc missis cæteris, in Figuræ II. consideratione moremur, & in ea nervos, vulgò intercostales dictos, inspiciamus, qui nescio an fint illi, qui, ut supra dictum est, juxtà spinam procedere ab Eustachio, admirabiliores suas observationes Amicio commemorante, dicebantur. Nam etsi iidem nervi superioribus & æqualibus Anatomicis non erant ignoti ad vertebrarum thoracis & lumborum latera; ad latera tamen vertebrarum cervicis eosdem Vesalius videre non potuerat; itaque ceu ab octavo pari infra cervicem enatos propofuerar. Ipfe autem