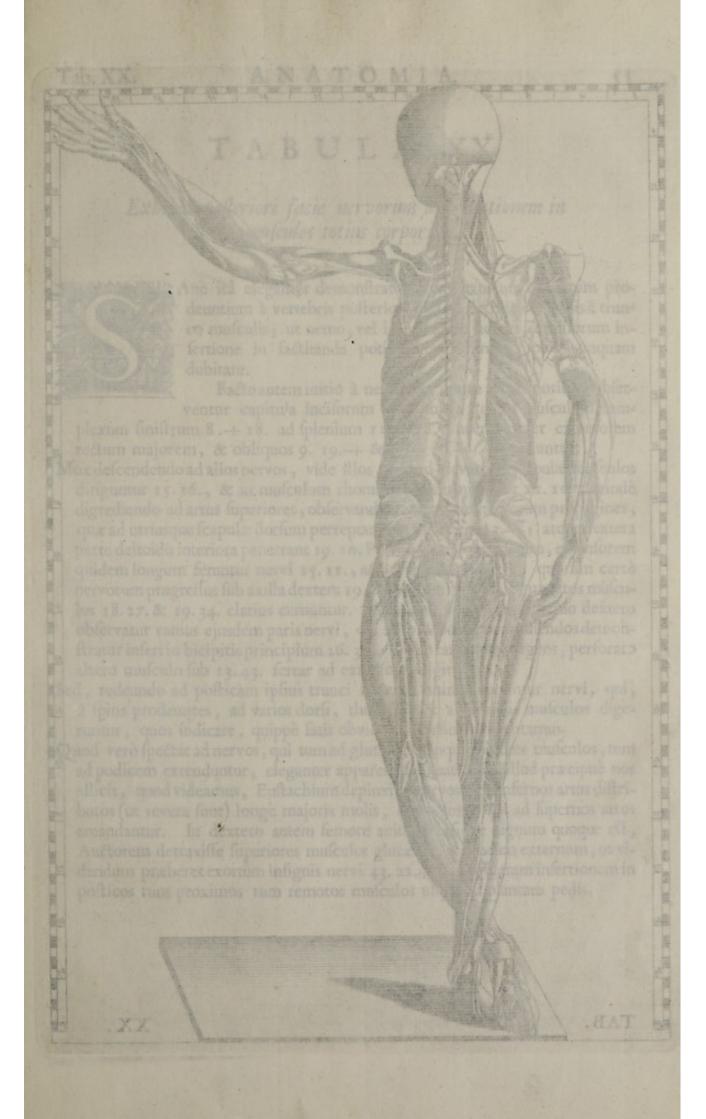

### xxiv MORGAGNI AD LANCISIUM

odiosè contendissent, sed Eustachio deberi evidenter ostendissent.

Quid porrò, Lancisi Doctissime, de Tabulæ XVIII. Figuris omnibus dicemus, in quibus nihil ferè est, quod non nostra hæc potiùs, qu'am Eustachii deceat tempora? Diligentiam fane, qua funt paratæ, accuratissimam vel minimæ res testantur, & in his duæ illæ, ut Willifius appellat, candicantes glandulæ ponè infundibulum constitutæ, quæ in nulla harum quinque Figurarum desiderantur. In I. autem & III. Figura (ut fingulas confideremus) occurrunt illæ, quas fupra Eustachium vocasse diximus tres propagines sexti jugi nervorum cerebri à medulla spinali principium sumentes, nos verò juxtà communes his temporibus appellationes, quas in hac Epistola retinemus, radices vocamus nervi Spinalis ad Par vagum accessorii: quem ante Willisium jampridem (inquit Ridleyus cap. 16.) observaverat, imò delineaverat, atque descripserat Vidus Vidius. Cæterum ex his Eustachii Figuris & cui debeatur, & Vejussenium in prima ejus origine describenda magis quam Willifium, aut Ridleyum ad Eustachii observationes accedere, facilè colligitur: quis autem ad verum magis accedat, hic quidem non judico. Ut verò mittam de nervorum, & in primis quinti paris ramificationibus, quæ in hac Tabula proponuntur, dicere; facere tamen non possum, ut in I. Figura præteream non modò portionem duram Paris Auditorii à Vesalio ignoratam, sed & hujus primum post inflexionem, quam in Aquæductu subit, cum chorda tympani à pari quinto proveniente unionem, & demum cum hoc eodem pari conjunctionem (de qua alii aliter) delineari, de quibus plerisque rebus ut noster in Epistola de Auditus Organis verba fecerat, sic quod speciatim ad memoratæ chordæ originem & finem attinet, multò quam Falloppius diligentius proposuerat. Nunc missis cæteris, in Figuræ II. consideratione moremur, & in ea nervos, vulgò intercostales dictos, inspiciamus, qui nescio an fint illi, qui, ut supra dictum est, juxtà spinam procedere ab Eustachio, admirabiliores suas observationes Amicio commemorante, dicebantur. Nam etsi iidem nervi superioribus & æqualibus Anatomicis non erant ignoti ad vertebrarum thoracis & lumborum latera; ad latera tamen vertebrarum cervicis eosdem Vesalius videre non potuerat; itaque ceu ab octavo pari infra cervicem enatos propofuerar. Ipfe autem

Fal-

Falloppius etfi videtur ubi olivare suum corpus, sive plexum describit, aliquam majorem gemini prædicti nervi habuisse notitiam; non tamen ejus veram cognovit originem. Immo Willisius in Nervorum descriptione cap. 5. Origo, inquit, ejus nondum satis detecta fuit; nam à plerisque Anatomicis pro ramo paris vagi perperam sumitur. Hæc autem origo ex ea saltem parte, quæ ad nervum sexti paris attinet, manifestissimè in hac Figura II. demonstrata est. In qua præterea & plexus plures, & origines ac distributiones nervorum observantur, quas sanè res non dico ex Vefalii folum Tabulis, sed & aliorum, qui funt illum ad recentiorum usque tempora consecuti, partim nullo modo, partim non fatis licebat addiscere. Quæ sigillatim recensere nunc mitto, quoniam sentio, in his duabus Tabulis confiderandis (quæ alioquin omnium videntur confideratione dignissimæ) aliquanto, quam vellem, me prolixiorem fuisse. ultimo de vena ime pari indicav