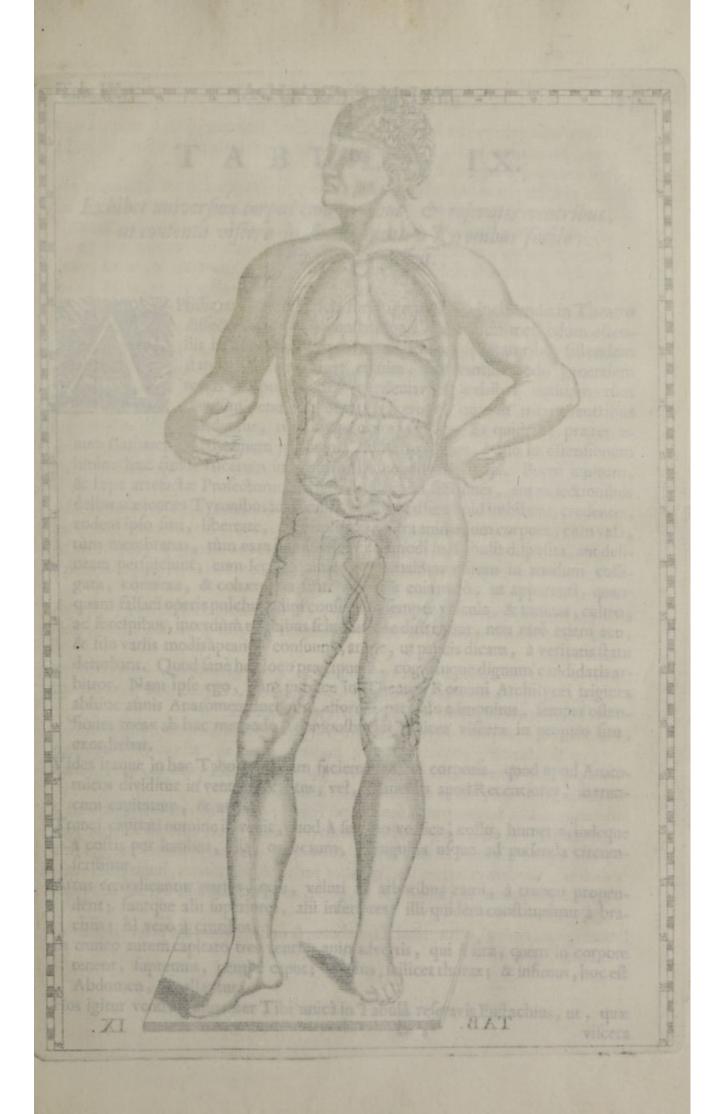

tura vides, dispensatur, 50.30. Gracilis arrevia fimul cum ramo axillaris procedens, qui cum humeraria conjun-BILLY 42-4-50-4 Arteria fine vena fub externo brachialis mulculo incedens, 56.27. FIGURA SEXTA. Sexta Figura dextrum cordis ventriculum fecundum ejas longitudinem incifum, nam partem auriculæ dextræ, quæ à vena cava, qua parte el adhæret, di-Membrana artibeli, & admirationis plena, nemini Anatomicorom hacrenus non incognita; que foramini venz cava à jecore alcendentis, quum primiren Membrana cognute lune figuram referens, orificio majoris vene coronarie, cen Superius orincium venz cavz ad jugalum afcendentis, que, ot Galerus feribit, ab elatiori auricula dextra extremo principium quodammodo fumere videtur, Carters, que in hac Figura continenter, ad prefentem traffationem non per-





# TABULAIX.

Exhibet universum corpus cum artubus, & reseratis ventribus, ut contenta viscera in situ naturali à Tyronibus facile animadverti possint.

Ptissimam, & à Priscis fortè ignoratam, inchoandæ in Theatro dissectionis, ac demonstrationis Anatomicæ methodum ostendit in hac Tabula (quam certè primam spectatoribus sistendam statuerat) Eustachius: etenim, non tantummodò generalem totius corporis, sed particularem exhibet notitiam tùm omnium pene uno obtutu viscerum, quæ in tribus ventribus clauduntur, tùm singulorum artuum. Et quidem, præter u-

num Gasparem Bartholinum juniorem, nullum vidimus, à quo in ostensionum limine hæc fimul viscerum in proprio situ cognitio tradatur. Porrò multum, & sæpe artefactæ Prosectorum industrià viscerum sectiones, aut ex sectionibus delineatæ icone