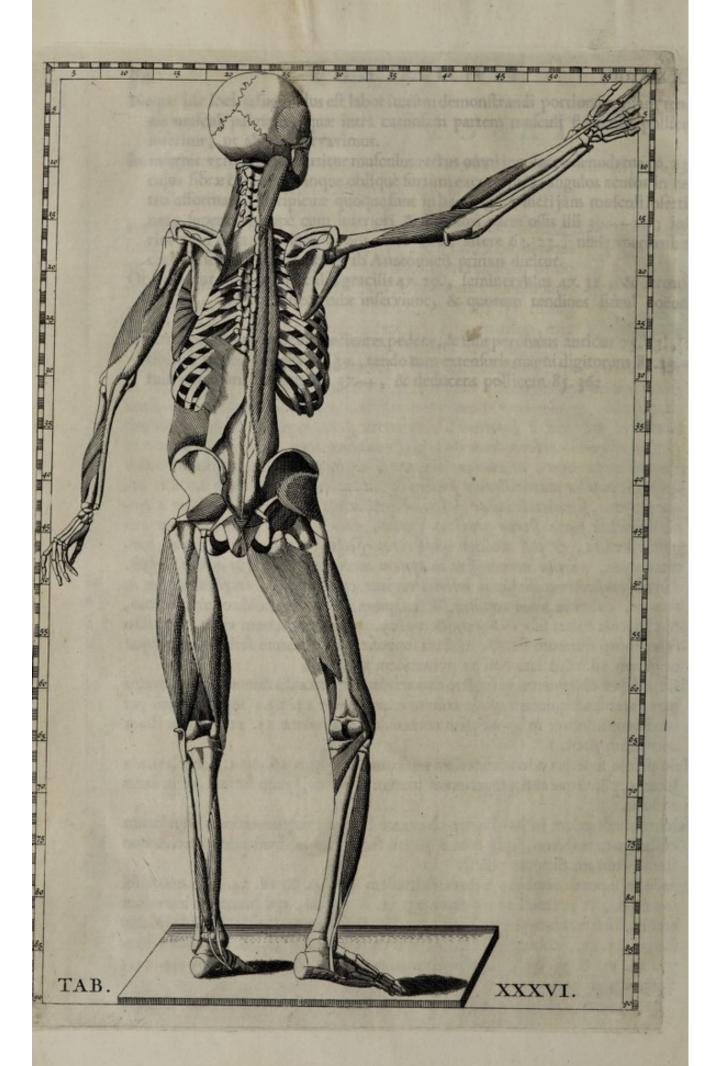

gitur 23, 23.; superius verò per rendinem inferitur in apophyfim coracoidem omoplatæ 15. 22., atque illam

Huic paullo superius adnoratur etiam uniculus subelavius 16.+24., sub clavicula locates, primæque coftæ toperiorem partem vinciens, quam furfum, & in latus

Pulchrum erit etiam in hac Figura oblervare lineam coagmentationis fingularum coffarum cum sterno, qua minus peritis sectoribus in dividendo esferendoque

Deindè in Inpernis artubus, parter deltoidem 22, 20. & 16. 34., de quo alibi innuimus, & pedoralem majorem 25. 31. & 17. 32., qui humerum introrlum trahit, observantur quoque biceps, cubitum secteus 28.15., radii sapinator longus 35.12., cubitæns internas, qui carpum flectit 37.46., palmaris longus 42. 51. & 38. 43., palmaris brevis 44. 43., deducens pollicem 44. 11.,

Neque





#### E externus, fre Little A T & quadratus duos inter adunt

Secundò gluccus minimus 43, 26., qui, pt glucci majores, retrorsum femur Posticam, & paullo lateralem corporis faciem delineat, ut nomulli musculi, in Tabula presertim XXXIV. medium vero 56. mutraque in training, illiminarque con 13., qui



N primis vero admovere oportet oculum animumque ei diligentiæ, quam Eustachius adhibuit, ut in musculis sibrarum ordo, ablata peculiari propriaque uniuscujusque membrana, Septimo tibizus politicus adducens pedem stagagar ratnabiva

Incipit autem à musculo temporali dextero 5.24., & pro-

greditur ad splenium pariter dexterum 10.22199ubbb mobile I'

Ostendit deinde erectorem proprium scapulæ, musculum scilicet vulgò patientiæ 15.18., & alterum pariter inter elevatores recensendum, qui serra