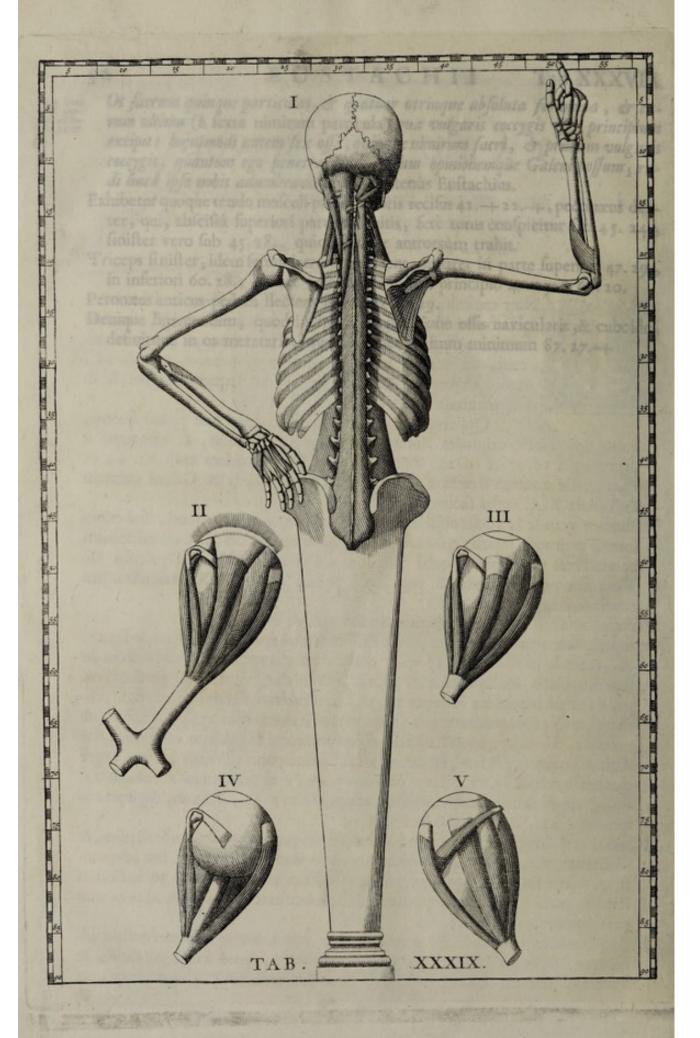

culus subscapularis, sive immersus 17.

pellit; terrio brachizus internus 25.3%, qui cubitum flectit; quartò radii pronator brevis, aliàs quadratus 9. 11.; quintò radizus exterius 31.45., qui carpum extendit. Denique nonnulli mulculi oblevantur, qui ad manum extremam, seu

cjustendo recilas 13. 11., flexor pollicis 37. 46., ejas principium carnolum 14.

femons parte inferantar; verum etiam il acomm externorum intes ad os facram

Et quoniam in termonem de one facro incidimas, è re putemus Lectores noftros admonere, ut in hac Figura diligenter animal vertant, quod fedulo ad Caleni &

Pratered mufculi quadrati fieftentes dorfum 36, 33. & 36, 29.

ac vercebras pertingunt; quod jam inquit Puffachus fuis in Opulculis De Vena fine pari antigram. 18. pag. 309.5 & nos Tabala XIX. rationibus jum





#### Tandem quadrati 40. 26. & 40. 32., qui dorfum flectunt, & femilpinati 20. 20. TABULA XXXIX.

Ostendit parte postica nomullos musculos capitis, & colli, necnon oculorum.

Itaque prater crines, seu cilia palpebra superioris 45, 18., &ceartilaginem tars Bservantur in Figura I. ii præsertim musculi, quos præcedens Tabula abscissos solum exhibuit. Sunt autem primo capitis extensores, nempè splenius 13. 27., complexus 13. 28., rectus major 13.30.+, & rectus minor 12.30. Deinde musculi, qui caput in gyrum ducunt, hoc est obliquus superior, seu minor 12. + 31. + & obliquus inferior, seu major 13. + 31.

Horum verò postremorum musculorum meminit præfertim Galenus, pro cujus defensione idem Eustachius in Epistola De Motu . Capitis hac scripfit pag. 232. Prope afperam, & inequalem scissuram oc