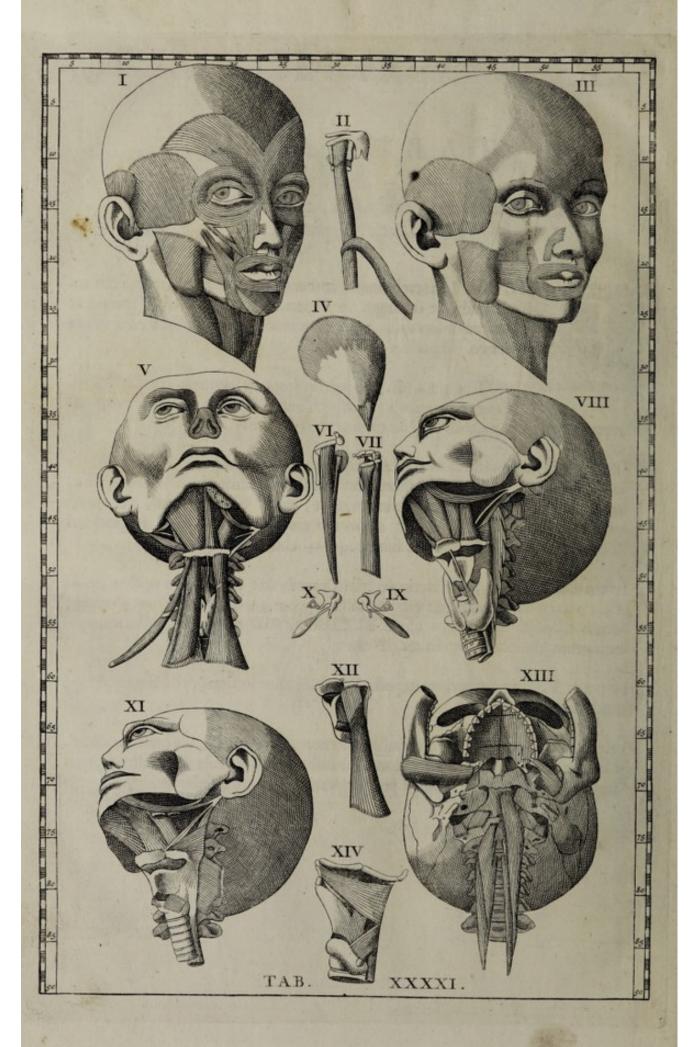

new, at iplemet teriplit in offiam examine, nervi viforii, quod, vel matris verlamantibus, fewcenties ante amicorum oculos exposui, quod in præsenti Tabula porishmum Figura III. sub 12. 46 -- clare videri porest.
- FIGURAIV. divifis, reclinatisque tribus membranis cum nervo optico 39 .--. 15., vitreum humorem und cum temillima propria membrana, prout fins elt., oculis Inbjicir. Deinceps ufque ad Diguram XII. auteriores pofterioresque oculorum aspectus repræsentat. Nam
  - FIGURA V. humorem viceum posteriori facie, suo in sinu crystallinum 34. 29. excipientem, patcheit.
  - FIGURA VI. pupillam cum crystallino humore, & ligamento, seu musculo ciliari. Cartera verò Figura varias oculorum membranas & vafcula demonfirant, quas fingillatim oftendere, quippe per se apertissimas, supersedemus.





## TABULA LA XLI.

Videndos exhibet denudatos musculos potissimum faciei, ossis byoidis, & linguæ cum glandulis, thyroidæa & trachealibus.

N Figura I. & III. evidentiùs quàm aliàs apparent musculi faciei, tametsi Tabulis potissimum XXVIII. XXXII. XXXIII. & XXXV. singillatim Auctor de iisdem egerit; quarè operæ pretium arbitramur, hic Eustachii singulare studium ostendere. Năm

Figura I. statim demonstrat bipartitum frontis musculum 10.18. & 10.23., qui fibras utrinque in arcum protensas habens, ad elevanda supercilia, corrugandamque frontis cutim opportune potest adhiberi.

Secundò musculos utramque palpebram claudentes, qui, cum à fibris ab uno oculi cantho ad alterum ductis eleganter compingantur, figuram serè circularem constituere videntur; segmenta quidem superiora vides 12.17. & 1