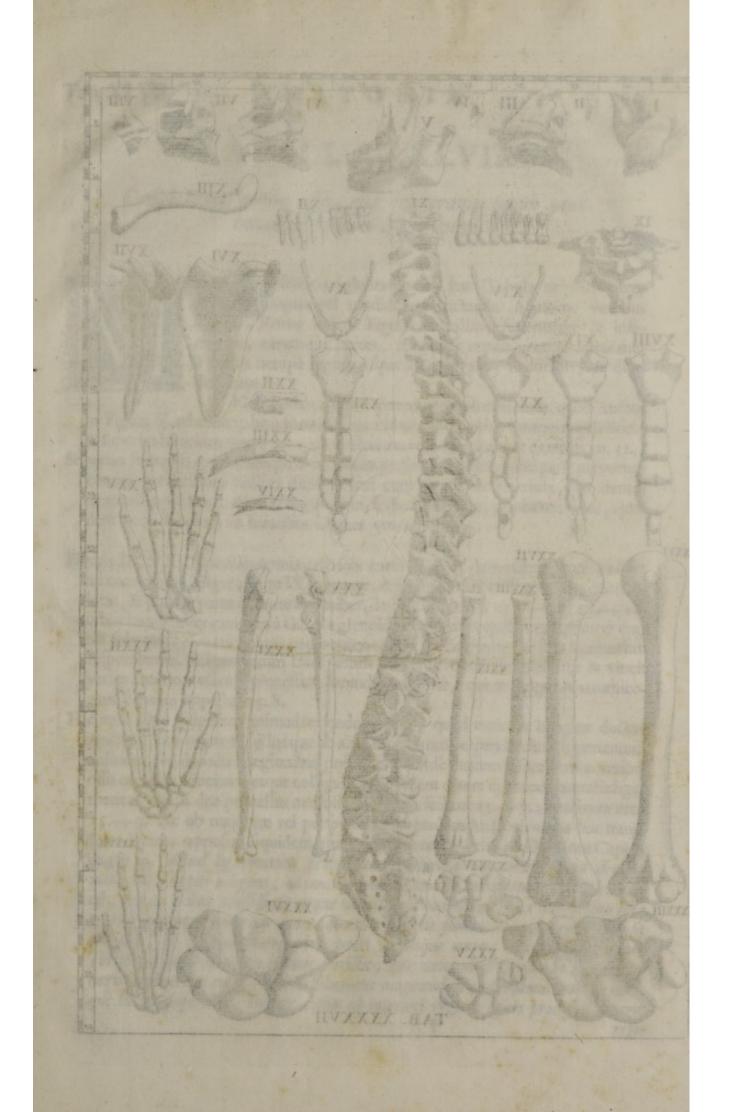

## INDEXITABULARUM

## INDEX EORUM,

## Quæ in fingulis Tabulis continentur.

| - | 100 | - |   | 2000 | LE SELL | 1000 | - |    | 0.540 |
|---|-----|---|---|------|---------|------|---|----|-------|
| 1 | A   | В | U | L    | Λ       | P    | K | IM | A.    |