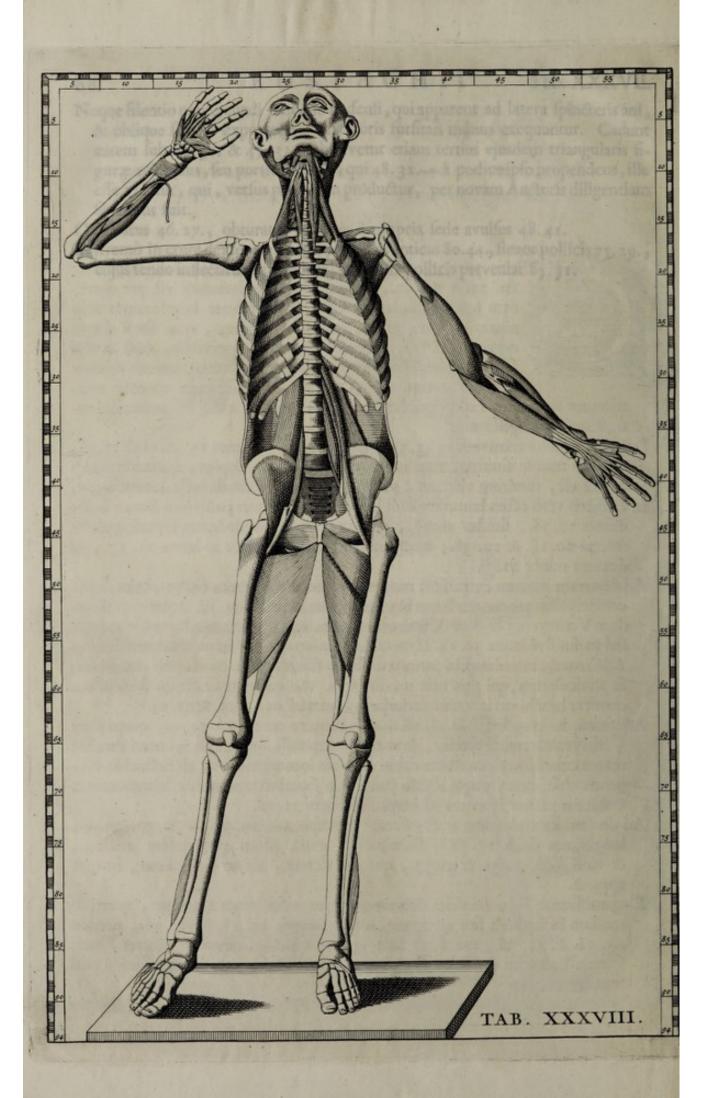

divisir, quique inter oblique abducentes semue adserbi pos-

nor. S. Turkey and T. Turkey a

imerioribus artubus apparent primo i Inpericapularis, leu inprafpintates 16. 1 digitos percinent, & funt, fiblimis 34. from carnofum 14. gjustendo recilas x3. 11., flexor politica 6.--- , triplicatum principium adducen edicers digitum nu-Ulterius in abdominis cavitate conspicium I frinque non tante directuli pioas, & ilizeus internas, qui cum inter adducentes prorsum fenon al Agui fint, demonftrare voluit Enflachins qua lège ipforund follores 46, 3 2, 80 4 30, in interna femoris parte inferantar; verum existin externorum externorum externorum externorum. a quoniam in fermonem de offe facro intiditato e re publishas L. L. monere, ut in hac biguradilicenter and verisatis tutelam inche TAB. XXXVIII.



Os sacrum quinque particulas, & quatuor utrinque absoluta foramina, & ca-

# excipit: bujat particula particula) que vulgaris coccygis est, principium excipit: bujat particula Asingte nonte ma acidente conceygis, quantum ego penetrare na sensum opinionemque Galeni possum, rudi linea ipse nohis adumbravit &c., hactenus Eustachius.

Exhibet parte anteriore musculos presertim capitis motores; de exemptisque aliquot visceribus; nonmulla observatum, esta digna in thorace; & abdomine.

Nter musculos, qui movendo capiti sunt destinati, observantur primò extensores a scilicet splenius 1122228211.26il, secundò rectus major dexter 9.23. +: inter cos vero, qui in gyrum ducunt, delineantur obliqui superiores 9. + 22. + & 9. + 26., quos, ut præsens Tabula abscissos, ità sequens integros, & in situ de