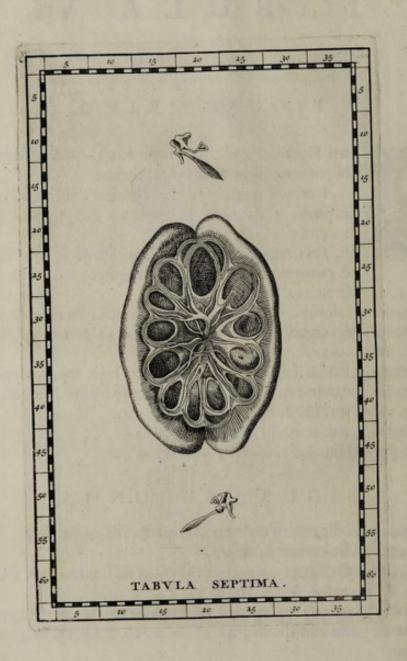

nentar à canaliculist, de hunt ex conjunctione corporis membrateli , & alterius membranz va salubitratz: hi autem canales, initar vagina, manifelte apparent dilpeniar renis inbitantiane Membrana practice valis lubitrata; a corpore membranolo, andod iisdem valis incumbere dia rais, recita, 26, 17, & 19. - 15. & 19. - 12 2 21. 15. & 31. the a corporational state and incumbed as a membra-În ca cavitate, q

Foramen, per quod vena, & arteria in renem ingredientur; & vas urinarium extra procedit, 30.-+17.-+

#### FIGURE PARVE.

Duz parvz Figuez, ad epistolam de organis auditus pertinentes, uia oshcola, in caverna ossis petrz similia recondita, & mosculum moriori comun przfectum ostendunt; superior quidem in homine, inferior verò in caue.

Ossiculum incudi simile, 8, x6, & 48, -> x9.

G 3

O.E.



Officulum stapedi vocatze comparatum, à Vefalio prætermissum, 9. 18. &

# Musculus nenili Indanicon A nonlince ince Bitus B qui An morem processium officuli malleum referentis inseritur, 11.18. & 51.16.-+

Iterum caninum renem, detractis internis quibusdam membranis, ac tympani ossicula exhibet.

En caninus; à quo non solùm detracta est pars illa, quæ cavitatem renis, instar septi, dividit; sed etiam corpus membraneum, quod in alia Figura vasis erat obductum, & cavitatem internam renis, magna ex parte, esformabat.

Substantia renis inter ramos vasorum, 24. 14. & 24. 22.

& 29. 13. & 29. 23. & 37. 14. & 37. 19.

Rami venæ emulgentis; satis ampli, tenuissimam tunicam

habentes, 29.18.+& 30.19. & 31. 18.

Rami arteriæ, fimul cum ramis venæ distributi; quibus membrana subjacet, pinguedine re