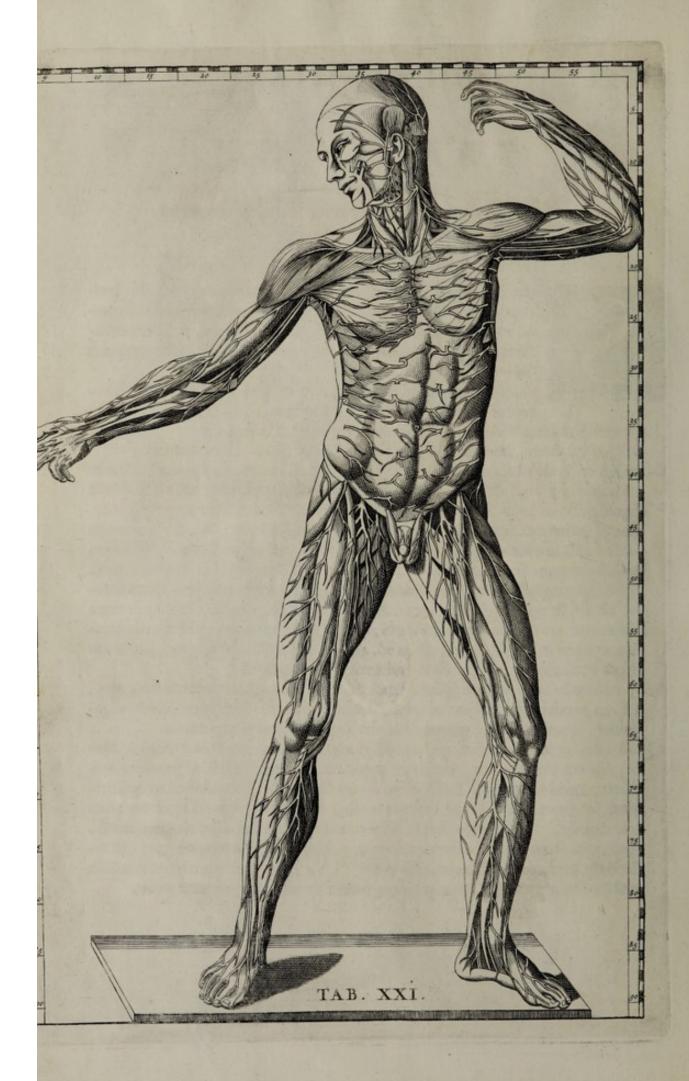

Sed vicissim breviorem multa esse me cogunt in sequentibus usque ad XXXVIII. Tabulis considerandis; primum quòd in earum aliis nulla quidem nunc occurrunt ita digna confideratione; deinde quod de aliis, & nominatim de illis duodecim, quæ musculos exhibent, Te minus sollicitum esse, scribis : denique quòd earum aliqua haud pauca habet, quæ in octo jamdiu editis Tabulis etiam funt. Attamen ut intelligas has quoque, de quibus nunc loquor, Tabulas me inspexisse, pauca in paucis confiderabo. Igitur in Tabulæ XXVII. Figuris II. & IV. eæ mutuæ vasorum mesaraicorum ad modum arcuum communicationes ita perspicuè & eleganter expressa, ut nunquam meminerim melius, fatis testantur Eustachii in his quoque vasis exercitationem, quam in Antigram. 8. de Vena sine pari subindicaverat. Ad ea autem, quæ in pluribus fuorum Opufculorum locis de nonnullarum venarum, & in primis venæ fine pari distributione variisque communicationibus tradidit, faciliùs intelligenda, & nonnullæ hujus Tabulæ Figuræ, quæ in octo prioribus Tabulis aut nullo modo, aut ob loci angustias decurtatæ proponuntur, & ipsa quoque superior Tabula XXVI. vehementer utiles funt.