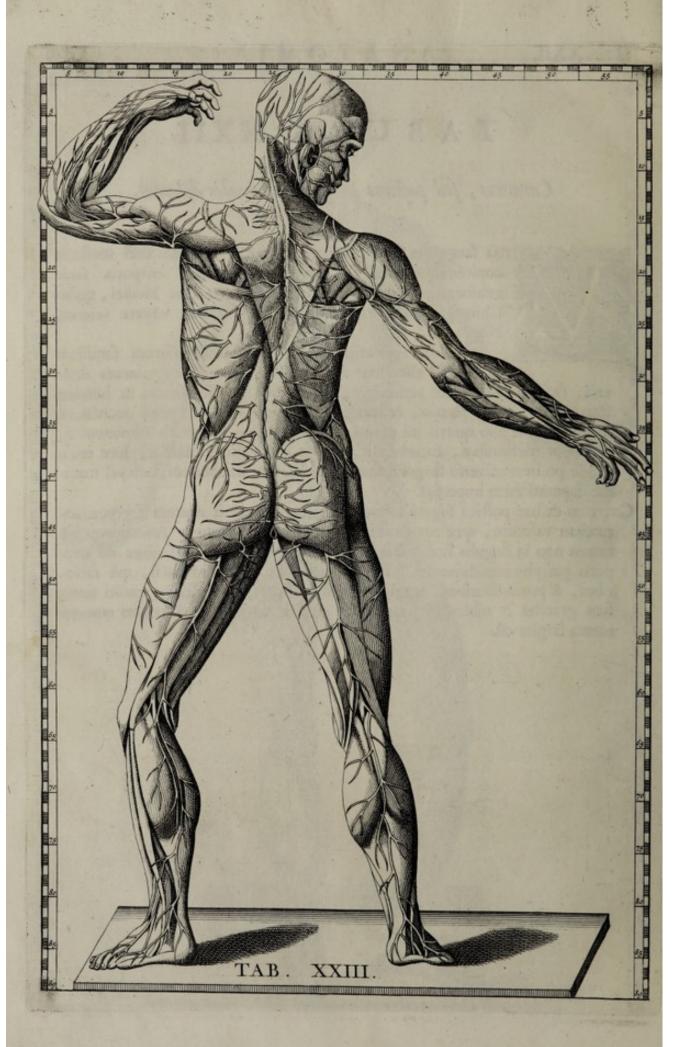

## INDEXITABULARUM

## INDEX EORUM,

## Quæ in fingulis Tabulis continentur.

| - | 100 | - |   | 2000 | LE SELL | 1000 | - |    | 0.540 |
|---|-----|---|---|------|---------|------|---|----|-------|
| 1 | A   | В | U | L    | Λ       | P    | K | IM | A.    |