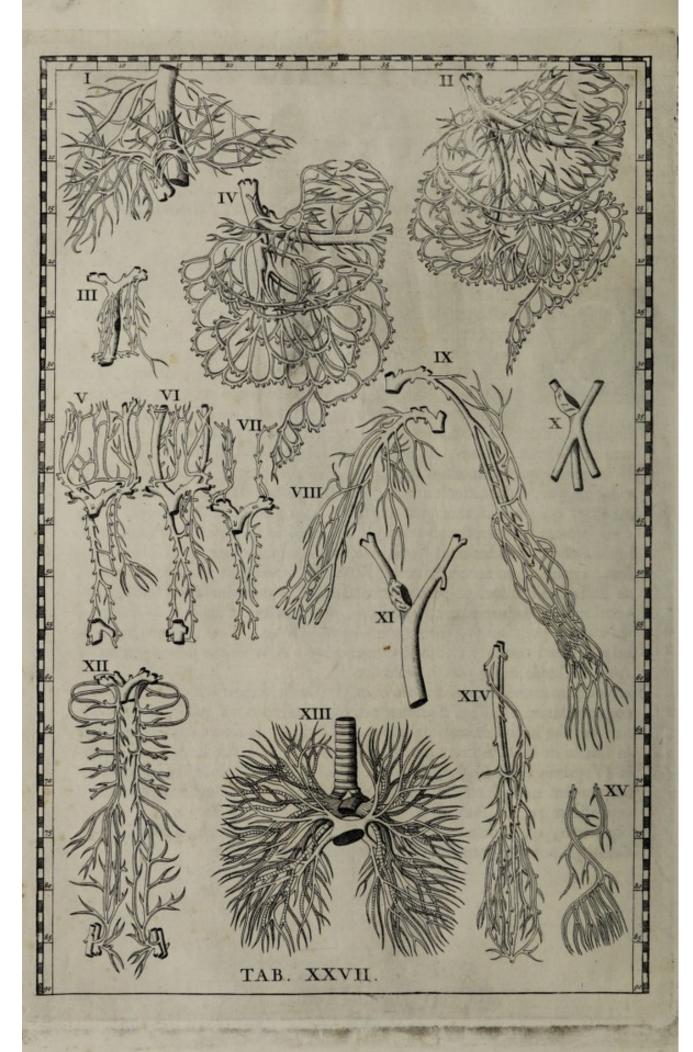

Sed vicissim breviorem multa esse me cogunt in sequentibus usque ad XXXVIII. Tabulis considerandis; primum quòd in earum aliis nulla quidem nunc occurrunt ita digna confideratione; deinde quod de aliis, & nominatim de illis duodecim, quæ musculos exhibent, Te minus sollicitum esse, scribis : denique quòd earum aliqua haud pauca habet, quæ in octo jamdiu editis Tabulis etiam funt. Attamen ut intelligas has quoque, de quibus nunc loquor, Tabulas me inspexisse, pauca in paucis confiderabo. Igitur in Tabulæ XXVII. Figuris II. & IV. eæ mutuæ vasorum mesaraicorum ad modum arcuum communicationes ita perspicuè & eleganter expressa, ut nunquam meminerim melius, fatis testantur Eustachii in his quoque vasis exercitationem, quam in Antigram. 8. de Vena sine pari subindicaverat. Ad ea autem, quæ in pluribus fuorum Opufculorum locis de nonnullarum venarum, & in primis venæ fine pari distributione variisque communicationibus tradidit, faciliùs intelligenda, & nonnullæ hujus Tabulæ Figuræ, quæ in octo prioribus Tabulis aut nullo modo, aut ob loci angustias decurtatæ proponuntur, & ipsa quoque superior Tabula XXVI. vehementer utiles funt.