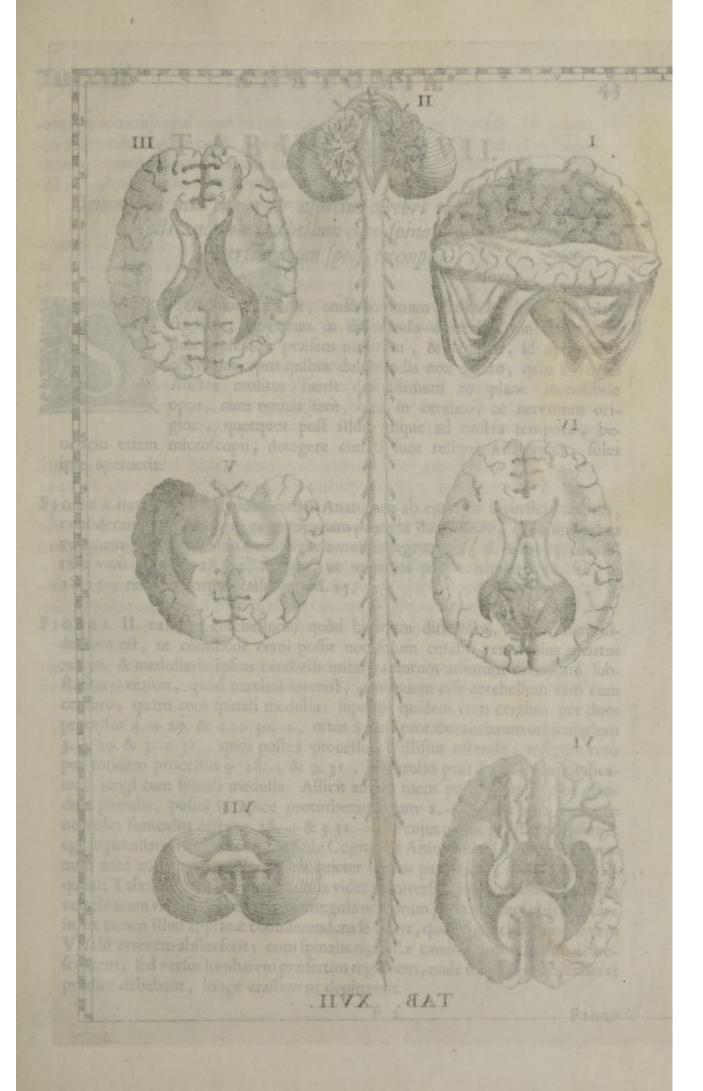

Verum his aliisque prætermiss, rectà ad Tabulas XVII. & XVIII. veniamus. Et primum in illius Figura II. præter medulmedullaris substantiæ per cerebellum in arboris & ramorum modum dispositionem, juvat observare duo saltem genera processium cum cerebello commissorum, nempe & eos inferiores, ex quibus Varolius postea à se primum, ut credebat, animadversis spinalem medullam ex parte componi, monstravit, quod ex hac Tabula non latuisse Eustachium, constat; & eos superiores, qui à Testibus in cerebellum, ut Willisso videtur, protenduntur. Ad horum initium origo Patheticorum nervorum, de qua à Vefalio ignorata Falloppius quoque in Observationibus locutus est, hic evidenter conspicitur. Eam noster in examine offium, antequam Falloppium legere potuisset, jam scripto, Fabio Amicio indicare voluerat, dum inter eorum commemorationem, quæ ut admirabilia ipfi oftenderat, excitare, inquit, te nervi etiam debebant, nam ut mittam nunc illos, qui propè cerebri nates oriuntur (nempe hos, quos hic delineat, Patheticos) & alios, qui juxta (pinam procedunt, ac tres quoque propagines sexti jugi nervorum cerebri à medulla spinali principium sumentes (quos porrò esse in sequenti Tabula delineatos, mox oftendam) nonne soluto, &c. Denique in hac eadem II. Figura operæ pretium est observare, medullam spinalem, non ut à Vesalio, semper magis atque magis quò magis à calvaria recedit, attenuatam proponi, sed ibi crassiorem atque pleniorem, unde magni artuum oriuntur nervi: quod item & à Falloppio animadversum, & ante hunc in Caroli Stephani libris pictum, nunc passim in accuratiorum Recentiorum figuris spectatur. Figuram verò IV. dum inspicimus, proderit ante oculos habere Anatomiæ Cerebri Clar. Ridley cap. 7., in quo plexum choroidem tradit ab utroque latere esse duplicem, quod hactenus à nemine fuerat observatum; ponit scilicet (ut hic Eustachius, qui hæc ad posteriora reflexa pingit) alteram plexus partem à latere, alteram autem in medio instar latæ expansionis nates & testes & glandulam pinealem obvolventem. Quòd autem Ridleyus in eodem cap. præter venas à Willisio descriptas, duas semper se dicit reperisfe anterioribus ejusdem plexus extremitatibus occurrentes, fortasse id est, quod in III. hujus Tabulæ figura monstratur. Figuram verò VI. Tabulæ XVII. fi videre homines potuissent, cum Varolius suum de circumductione, seu reslexione Opticorum nervorum & vera eorundem origine inventum propofuit, non id ad Fabricium ab Aquapendente pertinere,

### xxiv MORGAGNI AD LANCISIUM

odiosè contendissent, sed Eustachio deberi evidenter ostendissent.

Quid porrò, Lancisi Doctissime, de Tabulæ XVIII. Figuris omnibus dicemus, in quibus nihil ferè est, quod non nostra hæc potiùs, qu'am Eustachii deceat tempora? Diligentiam fane, qua funt paratæ, accuratissimam vel minimæ res testantur, & in his duæ illæ, ut Willifius appellat, candicantes glandulæ ponè infundibulum constitutæ, quæ in nulla harum quinque Figurarum desiderantur. In I. autem & III. Figura (ut fingulas confideremus) occurrunt illæ, quas fupra Eustachium vocasse diximus tres propagines sexti jugi nervorum cerebri à medulla spinali principium sumentes, nos verò juxtà communes his temporibus appellationes, quas in hac Epistola retinemus, radices vocamus nervi Spinalis ad Par vagum accessorii: quem ante Willisium jampridem (inquit Ridleyus cap. 16.) observaverat, imò delineaverat, atque descripserat Vidus Vidius. Cæterum ex his Eustachii Figuris & cui debeatur, & Vejussenium in prima ejus origine describenda magis quam Willifium, aut Ridleyum ad Eustachii observationes accedere, facilè colligitur: quis autem ad verum magis accedat, hic quidem non judico. Ut verò mittam de nervorum, & in primis quinti paris ramificationibus, quæ in hac Tabula proponuntur, dicere; facere tamen non possum, ut in I. Figura præteream non modò portionem duram Paris Auditorii à Vesalio ignoratam, sed & hujus primum post inflexionem, quam in Aquæductu subit, cum chorda tympani à pari quinto proveniente unionem, & demum cum hoc eodem pari conjunctionem (de qua alii aliter) delineari, de quibus plerisque rebus ut noster in Epistola de Auditus Organis verba fecerat, sic quod speciatim ad memoratæ chordæ originem & finem attinet, multò quam Falloppius diligentius proposuerat. Nunc missis cæteris, in Figuræ II. consideratione moremur, & in ea nervos, vulgò intercostales dictos, inspiciamus, qui nescio an fint illi, qui, ut supra dictum est, juxtà spinam procedere ab Eustachio, admirabiliores suas observationes Amicio commemorante, dicebantur. Nam etsi iidem nervi superioribus & æqualibus Anatomicis non erant ignoti ad vertebrarum thoracis & lumborum latera; ad latera tamen vertebrarum cervicis eosdem Vesalius videre non potuerat; itaque ceu ab octavo pari infra cervicem enatos propofuerar. Ipfe autem