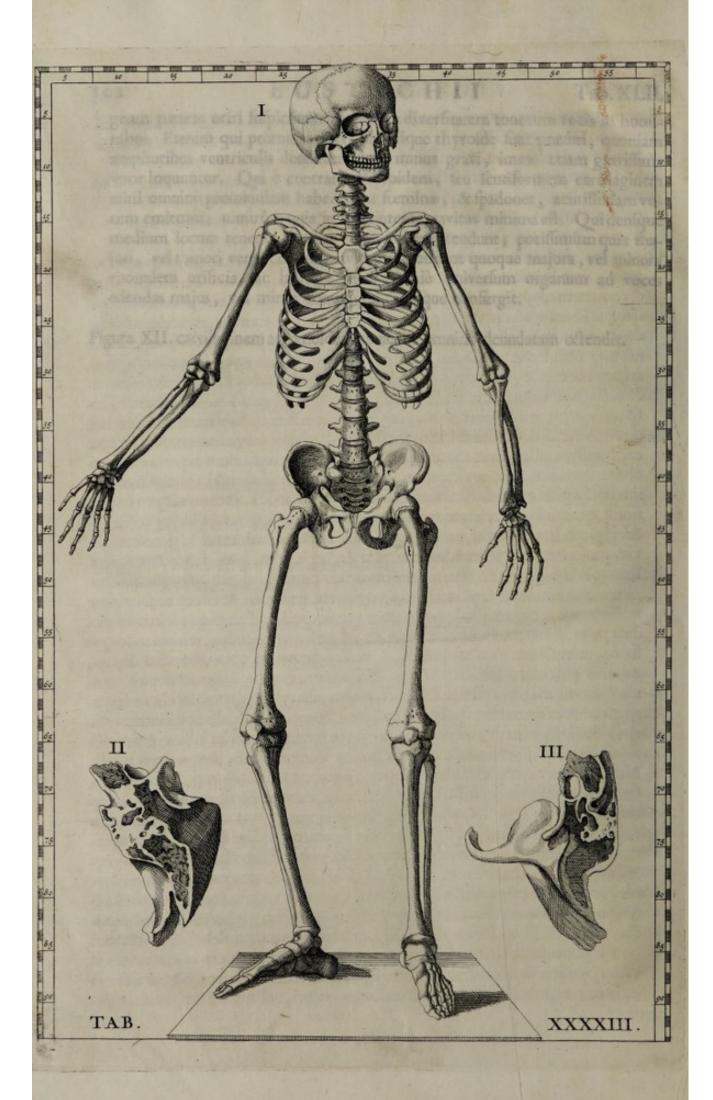

Porrò que in proximis Tabulis ad fceletorum pedes ex orga-

ficuti

organo auditus ostenduntur, eorum ab Eustachio nonnulla inventa, ferè omnia primum fuerunt delineara. Cæterum in fceleto Tabulæ XLIII. contextus ille elegantissimus, quem spuriarum costarum cartilagines invicem efficiunt, quemque à Vesalio oscitanter prætermitti Eustachius dixerat in Ossium Examine, conspici potest. Hic ipse est, quem, quamvis passim ab aliis omissum, Verheyenus in altera Anatomiæ suæ editione diligenter memoravit atque depinxit. Illud quoque in sceleto hujus & proximarum Tabularum observatione dignum est, quod os facrum, non ut à Vefalio, sex partibus constans, & quinque ante & retro foraminibus utrinque pertufum pingitur; fed quinque constans partibus, & quatuor utrinque foraminibus pervium, quale scilicet magna ex parte in hominibus esse folet, ut in eodem Opusculo animadvertit Eustachius. Hæc tamen, & ille, quem modò diximus, carrilaginum contextus in Tabulis etiam Caroli Stephani utcunque rudibus & antiquis occurrunt.

De his tandem, quæ sunt postremæ, duabus Tabulis, illud primum in universum censemus, plerasque earum Figuras, ut & XIII. Tabulæ XLI. iis potissimum illustrandis inservire, quæ in memorato nuper Opusculo pro Galeno contra Vesalium ab Nostro afferuntur: quod (ut cætera prætermittam) primo statim aspectu in ultima quidem Tabula Figura XVIII. tresque illi proximæ satis monstrant; in quibus illæ, quæ in eodem Libello traduntur ossimm sterni, ejusque carrilaginis varietates accurate exhibentur: in Tabula autem XLVI. idem plures illæ, dissimilesque calvariæ attestantur. In quarum porrò plerisque observo peculiare illud Foraminulum pro Vena; à Falloppio cum duræ matris sinubus egregiè descripta, quam nunc Occipitalem rectè appellant, non desiderari.