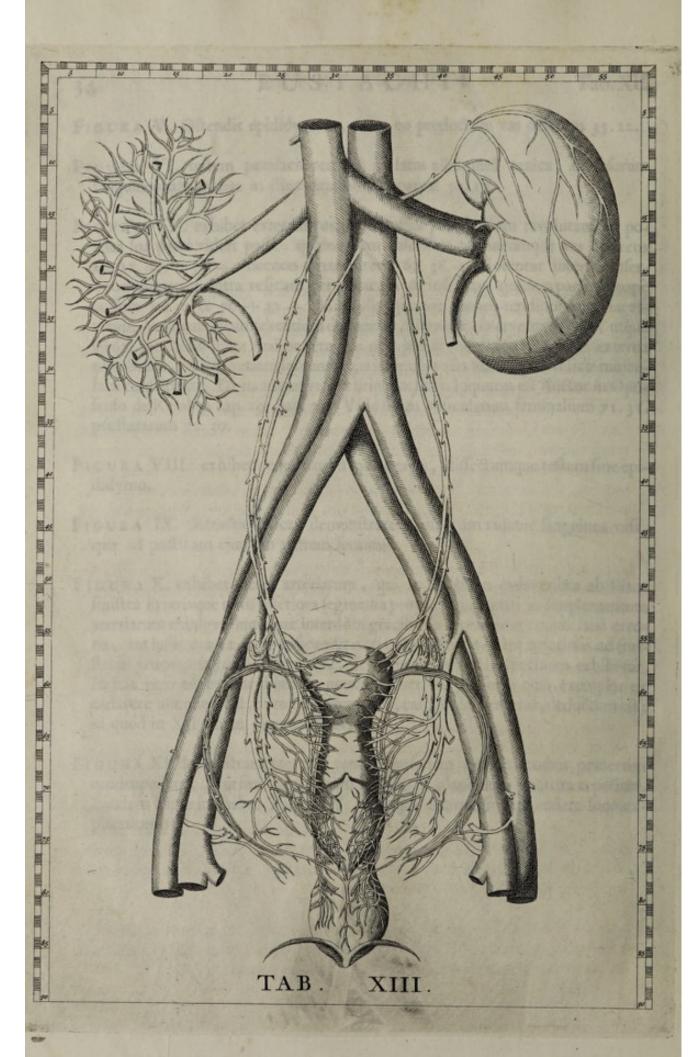

medul-

In Tabula verò proxima XIII. illud primum diffimulare non possum, vasis urinarii intra renem dexterum ramificationem tum dimensionibus, tum sigura non ita ad verum accedere, ut quæ in pervulgata Tab. V. delineatur : ex quo nimirum in ea opinione confirmor, longe priùs has Tabulas esse incifas, quam octo vulgatas: quarum fi ejusdem V. Tabulæ Figura I. idem oftendi credis, quod XI. Tabulæ Figura X., hanc quoque multò rudiorem, atque adeò priorem esse, confiteberis. Cæterum & his ramificationibus, five, ut alii vocant, pelvis tubulis & renum canaliculis, & horum in papillas iis tubulis exceptas unione, fuisse ab Eustachio & Bellinum & Malpighium occupatos, non est opus hic memorare. Illud potius addam: hæc eadem, quæ Eustachius, Falloppium quoque in Observationibus attigisse. Clitoridem verò & eius crura arque musculos, quæ similiter Falloppius in eodem libro descripsit, primum certe delineata, & in hac XIII. Tabula, & in fequenti conspicimus. Sed quod ad ligamenta uteri rotunda attinet, quæ Vefalius musculos, Falloppius autem processus nerveos esse docuerunt, Noster in hac Tabula non modò ab utroque dissidet, sed Swamerdamii nihil ferè aliud, nisi minutissimas arteriolas & venulas illa esse tradentis, & Figuram, & explicationem prævenit, addens præterea ex cruralibus nonnullos ramufculos, ut & in sequentis Tabulæ Figura I., ad quam priusquam transeo, in hac XIII. illud denique obfervandum judico: vel spermaticorum & hypogastricorum vasorum ad latera cervicis uteri unionem minime Nostrum ur vocant, Teallinaceo meatus; omnia peripicue quidem latuisse.