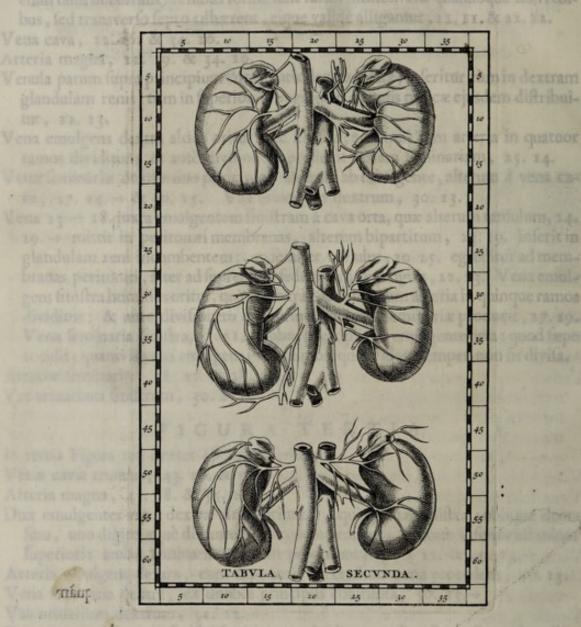

## Quæ in fingulis Tabulis continentur.

| - | 100 | - |   | 2000 | LE SELL | 1000 | - |    | 0.540 |
|---|-----|---|---|------|---------|------|---|----|-------|
| 1 | A   | В | U | L    | Λ       | P    | K | IM | A.    |

| Reponit varias renum figuras, situs, & magnitudines catque incumbentibus glandulis, quas noster Auctor | um ureteribus,  |
|--------------------------------------------------------------------------------------------------------|-----------------|
| de Piccolhominus postea, Baubinus & Casserius renes                                                    | brimus detexit, |
| Bartholinus tandem capfulas atrabilares vocarunt                                                       | pagina 1        |