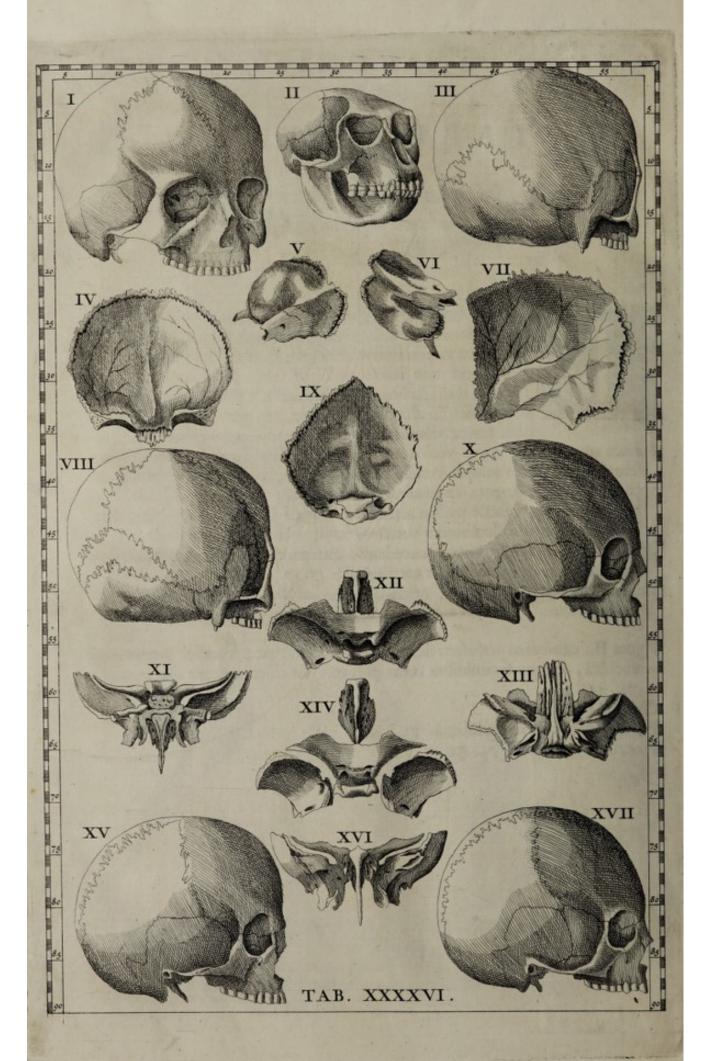

## INDEXITABULARUM

## INDEX EORUM,

## Quæ in fingulis Tabulis continentur.

| - | 100 | - |   | 2000 | LE SELL | 1000 | - |    | 0.540 |
|---|-----|---|---|------|---------|------|---|----|-------|
| 1 | A   | В | U | L    | Λ       | P    | K | IM | A.    |