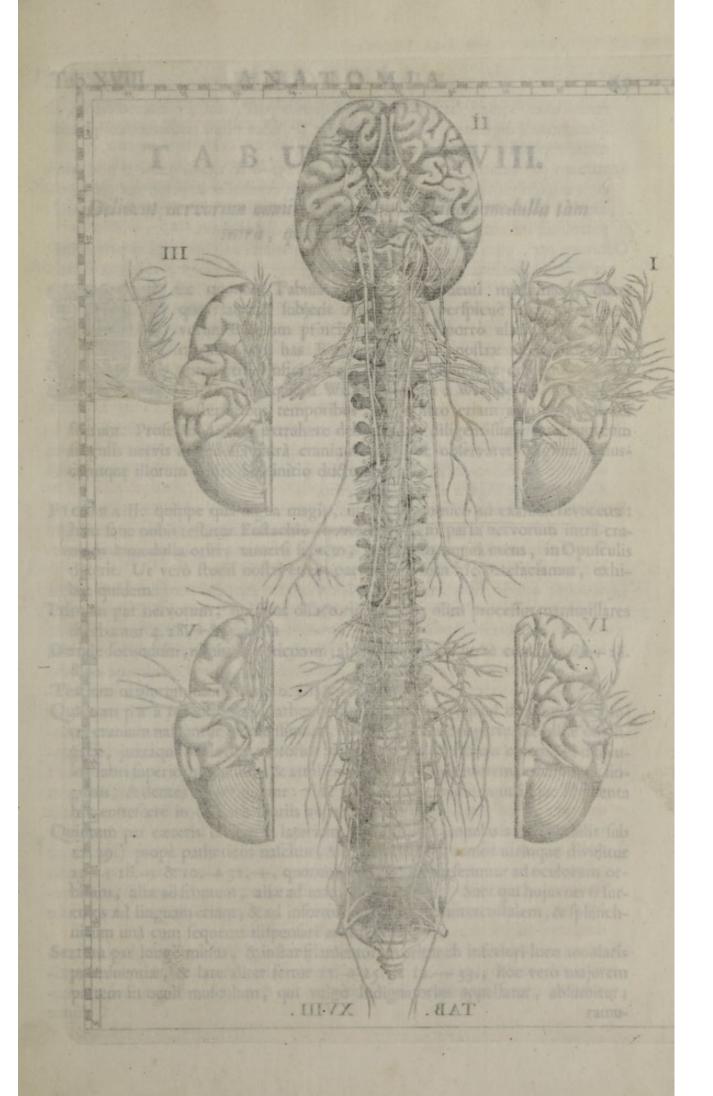

### xxiv MORGAGNI AD LANCISIUM

odiosè contendissent, sed Eustachio deberi evidenter ostendissent.

Quid porrò, Lancisi Doctissime, de Tabulæ XVIII. Figuris omnibus dicemus, in quibus nihil ferè est, quod non nostra hæc potiùs, qu'am Eustachii deceat tempora? Diligentiam fane, qua funt paratæ, accuratissimam vel minimæ res testantur, & in his duæ illæ, ut Willifius appellat, candicantes glandulæ ponè infundibulum constitutæ, quæ in nulla harum quinque Figurarum desiderantur. In I. autem & III. Figura (ut fingulas confideremus) occurrunt illæ, quas fupra Eustachium vocasse diximus tres propagines sexti jugi nervorum cerebri à medulla spinali principium sumentes, nos verò juxtà communes his temporibus appellationes, quas in hac Epistola retinemus, radices vocamus nervi Spinalis ad Par vagum accessorii: quem ante Willisium jampridem (inquit Ridleyus cap. 16.) observaverat, imò delineaverat, atque descripserat Vidus Vidius. Cæterum ex his Eustachii Figuris & cui debeatur, & Vejussenium in prima ejus origine describenda magis quam Willifium, aut Ridleyum ad Eustachii observationes accedere, facilè colligitur: quis autem ad verum magis accedat, hic quidem non judico. Ut verò mittam de nervorum, & in primis quinti paris ramificationibus, quæ in hac Tabula proponuntur, dicere; facere tamen non possum, ut in I. Figura præteream non modò portionem duram Paris Auditorii à Vesalio ignoratam, sed & hujus primum post inflexionem, quam in Aquæductu subit, cum chorda tympani à pari quinto proveniente unionem, & demum cum hoc eodem pari conjunctionem (de qua alii aliter) delineari, de quibus plerisque rebus ut noster in Epistola de Auditus Organis verba fecerat, sic quod speciatim ad memoratæ chordæ originem & finem attinet, multò quam Falloppius diligentius proposuerat. Nunc missis cæteris, in Figuræ II. consideratione moremur, & in ea nervos, vulgò intercostales dictos, inspiciamus, qui nescio an fint illi, qui, ut supra dictum est, juxtà spinam procedere ab Eustachio, admirabiliores suas observationes Amicio commemorante, dicebantur. Nam etsi iidem nervi superioribus & æqualibus Anatomicis non erant ignoti ad vertebrarum thoracis & lumborum latera; ad latera tamen vertebrarum cervicis eosdem Vesalius videre non potuerat; itaque ceu ab octavo pari infra cervicem enatos propofuerar. Ipfe autem

Fal-

Falloppius etfi videtur ubi olivare suum corpus, sive plexum describit, aliquam majorem gemini prædicti nervi habuisse notitiam; non tamen ejus veram cognovit originem. Immo Willisius in Nervorum descriptione cap. 5. Origo, inquit, ejus nondum satis detecta fuit; nam à plerisque Anatomicis pro ramo paris vagi perperam sumitur. Hæc autem origo ex ea saltem parte, quæ ad nervum sexti paris attinet, manifestissimè in hac Figura II. demonstrata est. In qua præterea & plexus plures, & origines ac distributiones nervorum observantur, quas sanè res non dico ex Vefalii folum Tabulis, sed & aliorum, qui funt illum ad recentiorum usque tempora consecuti, partim nullo modo, partim non fatis licebat addiscere. Quæ sigillatim recensere nunc mitto, quoniam sentio, in his duabus Tabulis confiderandis (quæ alioquin omnium videntur confideratione dignissimæ) aliquanto, quam vellem, me prolixiorem fuisse. ultimo de vena ime pari indicav