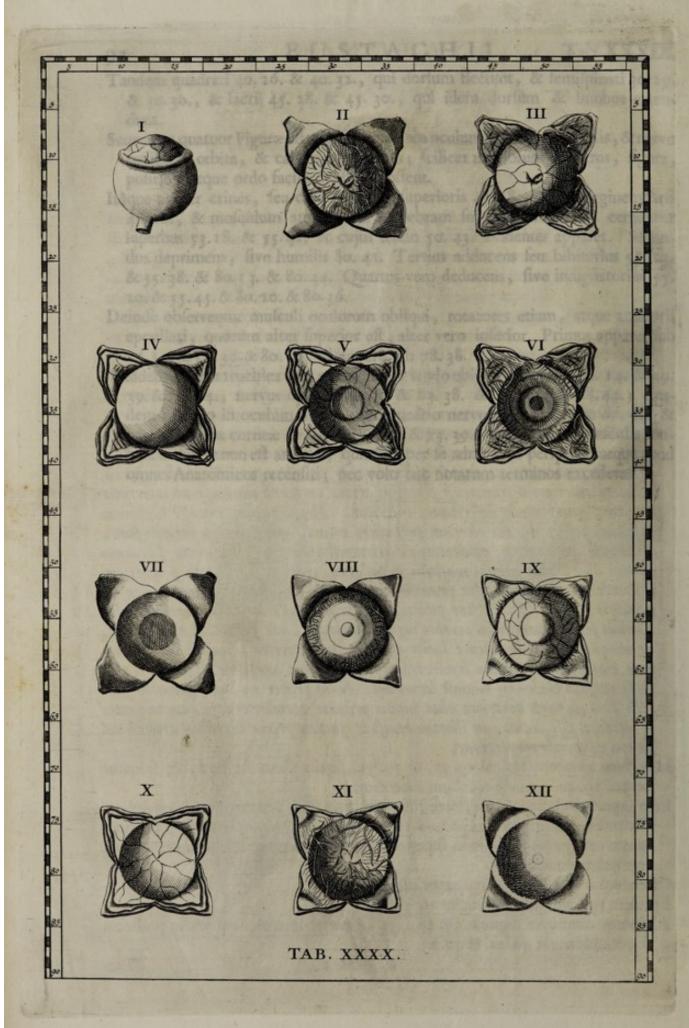

Nam pracer cos, que stomacho subjecti sunt, in parte anteriore alsos parvos primam vertebram capiti conjungentes a lateribus esse docuit, ut illorum beneficio esusdem prima vertebra articuli ad latera aunuendo moverentur.

Mox vero apparent fealeni 19. 27. & 19. 32., qui collum flectunt, & spinatus dexter 19. 30., cundem collum extendens.

Item superscapularis inferior, five infraspinatus 24. 55., cujus fibre ab omoplatæ circumserentia in tendinem 22.—+35., tanquam in centrim seruntur; tendinis autem extremites inseritar in superiorem, & posteriorem partem humeri, quem

Oftenduntur ulterius tadii sapinator brevis 20. 51.

Ejusdem mulculi posterior facies 30. 13.

Abducens minimum digitum 30. 20., & interoffei interni, qui verfus politicem digitos adducunt 40. 21. & 40. 23.

a M

-Hall





### TABULA XL.

Varias oculorum membranas, vasorumque per illas distributiones ostendit.

I GURA I. membranam corneam cum limbo circumsecto tunicæ adnatæ depingit. A Figura verò II. usque ad IV. proponit Auctor observandas oculi membranas parte posticà cum nervo optico. Siquidem

FIGURA II. exhibet in quatuor segmenta divisam scleroticam parte oculi posteriore, ut videndam præbeat membranam uveam cum vasculis sanguineis intercurrentibus.

- FIGURA III. demonstrat non solum membranam retinam, detractà corneà, & uveà; sed videtur quoque sponsionis suæ meminisse, demonstrando scilicet fora-recinimen, ut ipsemet scripsit in ossium examine, nervi visorii, quod, vel multis reclamantibus, sexcenties antè amicorum oculos exposui, quod in præsenti Tabula potissimum Figura III. sub 12.46.— clarè v