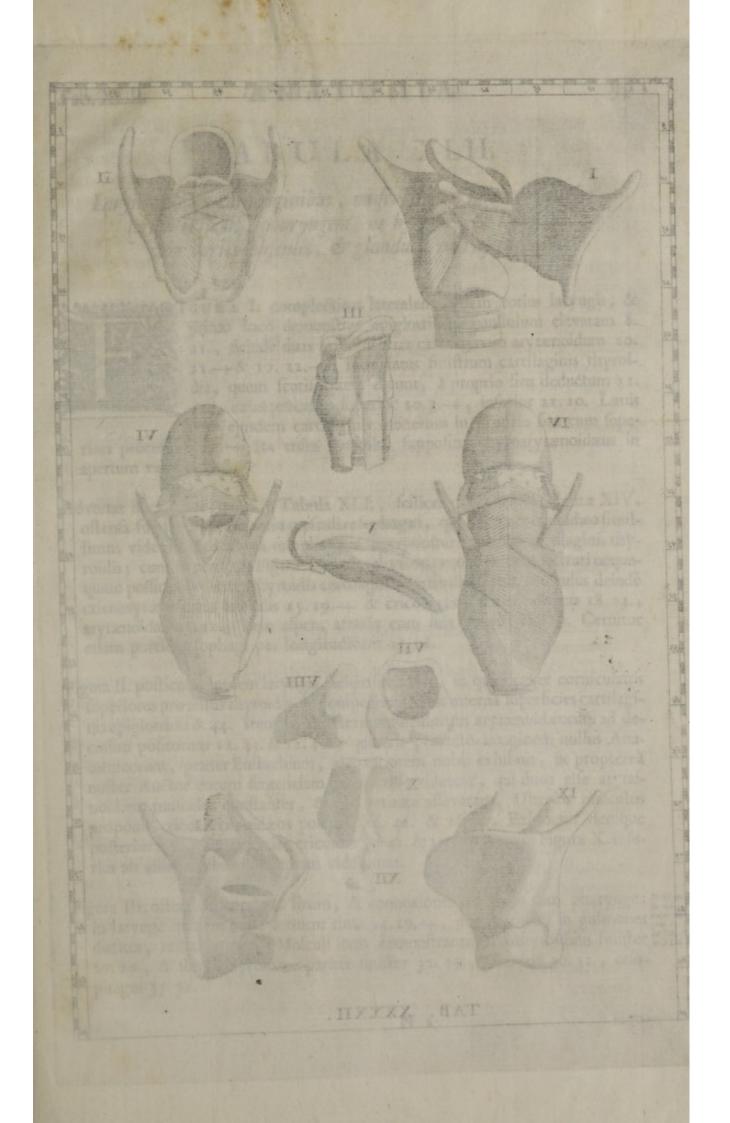

Sed ad Tabulas XLI. & XLII. transeamus, in quarum plerisque Figuris inspiciendis dicere non possum, Lancisi Ornatissime, quantam ceperim voluptatem; dum & eorum, quæ in pristinam in Anatomica historia sedem restituere, & eorum, quæ inter diversas Anatomicorum descriptiones seligere ante hos septem annos in meis primis Adversariis Anatomicis conatus fum; in quæcunque, inquam, eorum in duabus hisce Tabulis Eustachius incidit, idem mecum vel de rerum dignitate, vel de historiæ selectu censuisse evidenter intelligo. Atque utinam per magnarum rerum tunc adhuc inveniendarum copiam, & quarum magnam ipse partem detexit, ad ea descendere tam accurato Anatomico licuisset, quæ nobis quafi ex magna messe perpancæ spicæ, non neglectæ quidem, sed elapsæ, improboque adeò labore raris & plerunque abstrusis in locis legendæ relicta sunt : profectò non dubito, quin ex iis quoque, quæ à me non tanquam restituta, aut selecta; sed ut primum inventa proposita sunt, plura essent, quorum inventionis divisam cum tanto Anatomico gloriam haberem. Nunc ex his, quæ deprehendisse visus sum, unum ex omnibus, & levius quidem, est illud, quod de veris hyothyroidum & sternothyroidum musculorum terminis monui; quos passim ferè ut in Vesalii Figura, in Tabula XLII. num. 30. ab Eustachio, ut cum suis conferri posset, allata, pictos descriptosque animadverteram. Itaque meam & descriptionem, & Figuram cum Eustachii V. & XII. in Tabula XLI. satis convenire, vehementer gaudeo. Cum autem mihi & cricoidis cartilaginis capitula, & medium epiglottidis ligamentum, & præsertim laryngis ventriculos, de quibus passim Recentiores silebant, & observare contigisset, & restituere placuisset; mirum nunc in modum gaudeo, à gravissimo hoc Anatomico nihil horum esse prætermissum, ut qui prima in VII. XLII. orga-Ta-

#### XXVIII MORGAGNI AD LANCISIUM

Tabulæ, alterum in V. facilè adumbrat: ventriculi autem dexteri orificium certe in XI. Figura demonstrat. Cumque pariter inter diversas Anatomicorum sententias, & circa epiglottidis musculos depressores, & circa cricoarytænoidæorum posticorum ortum atque tendentiam, & circa arytænoidæorum structuram, & in primis circa Thyroidææ glandulæ duplicitatem id mihi seligendum visum esset, quod dissectiones propriæ docuissent; admodum lætor, Eustachium mecum facere, qui in XLII. Tabulæ Figura I. nullos epiglottidis depressores agnoscat, qui in eadem, & in II. cricoarytænoidæos, & arytænoidæos juxta meam descriptionem delineet; quique demum in V. & VIII. Figura XLI. Tabulæ, non modò unam mecum thyroidæam proponat; sed in cunctis ejus conditionibus ita conveniat, ut ne illam quidem appendicem omittat, quam ab ea sursum per thyroidis faciem persæpè protendi adnotaveram. Ad quas Eustachii figuras, fuas, fi adhuc viverent, emendare illi demum possent, qui ad meas emendare neglexerunt: quanquam plura, etiam ubi maxime diffimulant, à me sumpserint, & plura ad mea Adversaria emendaverint; ut eorum Anatomiæ utramque editionem conferentibus planum erit, quæ utinam semper benè intellexissent. Sed nolo cum umbris hominum, præserrim & laude alioquin dignorum, & mihi non omnino ingratorum luctari. Itaque præstat in his ipfis V. & VIII. Eustachii figuris, quemadmodum & in XI. illud præterea observare, ut Vesalii in linguæ musculis defectus egregiè emendetur; utque præterea in sequentis Tabulæ Figura V. linguæ glandulæ, ficut in hujus VIII. nonnullæ tracheæ glandulæ non omittantur. Porro fi Cl. Amicissimoque Valsalvæ & XI. & XIV. hujus Tabulæ Figuras, & præterea IV. & VI. fequentis Tabulæ cum laudatiffimis fuis V. & VI. Tabulis comparare placuerit, non dubito, quin ficut intelligat, præcipuum in his fuum Uvulæ & Pharyngis continuitatis inventum Eustachio ipsi ignotum fuisse, ita agnoscat lubens, nonnulla tamen ex reliquis eundem quoque non omnino latuisse; illam verò, quæ à me in Epistola ad ipfum data restituta ex Falloppio est, Stylopharyngæi musculi in cornua offis hyoidis, & in supernam oram cartilaginis scuriformis implantationem in XLI. Tabulæ Figura XI. subindicari.