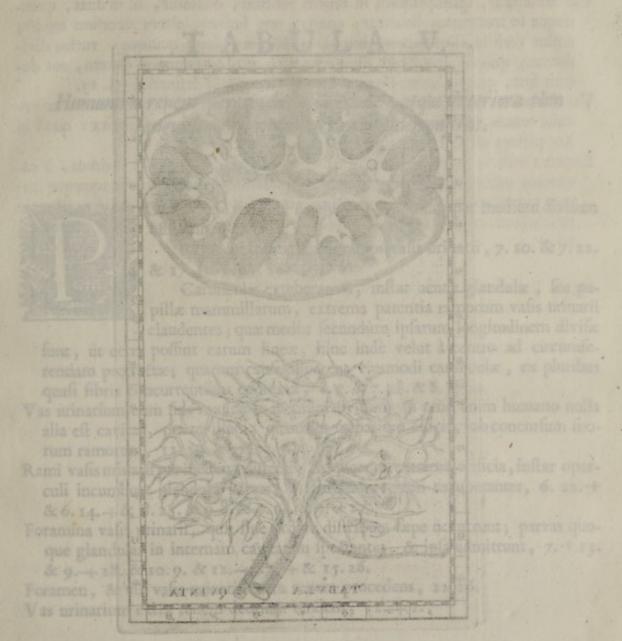

| Reponit varias renum figuras, situs, & magnitudines catque incumbentibus glandulis, quas noster Auctor | um ureteribus,  |
|--------------------------------------------------------------------------------------------------------|-----------------|
| de Piccolhominus postea, Baubinus & Casserius renes                                                    | brimus detexit, |
| Bartholinus tandem capfulas atrabilares vocarunt                                                       | pagina 1        |