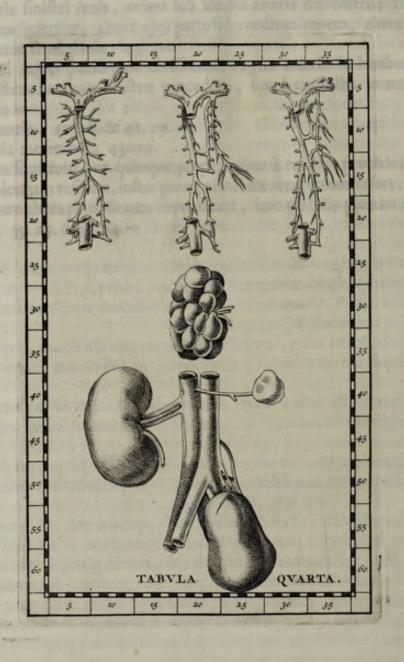

| Reponit varias renum figuras, situs, & magnitudines catque incumbentibus glandulis, quas noster Auctor | um ureteribus,  |
|--------------------------------------------------------------------------------------------------------|-----------------|
| de Piccolhominus postea, Baubinus & Casserius renes                                                    | brimus detexit, |
| Bartholinus tandem capfulas atrabilares vocarunt                                                       | pagina 1        |