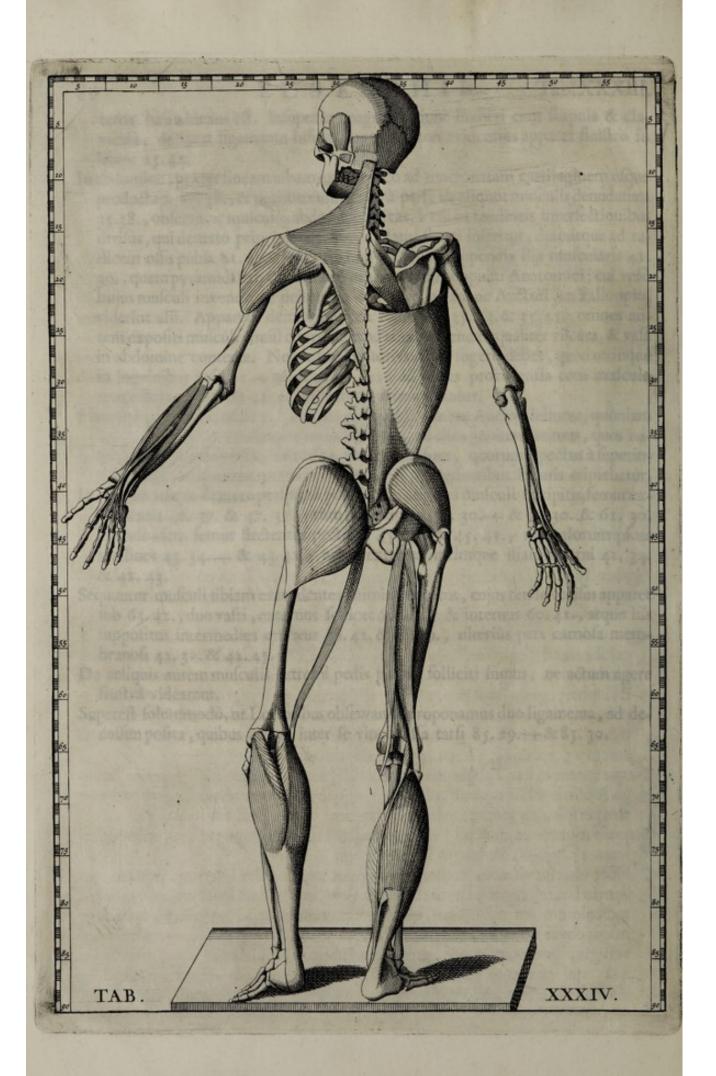

, quo dicti superins laryngis & ossis hyoidis musculi colligantur, de quo Scriptores vel nihil agere, vel non tam perspicuum iconem exhibere videntur. Cerne illud sub 10.437.

Sequuntur pratered musculi steelentes collum in anteriorem partem, nempè sca-

Exhibet ulteriùs vifendos in thorace mufculos intercollales internos, dextero quidem in latere è regione sterni; externos vero, quà spinam spectant, ut corundem musculorum tâm internorum, quàm externorum sibræ ad invicem se decussantes

magis obvix herent. In latere smiltro, preter aliqua intercostalium mulculorum vestigia, proponit quoque anteriorem faciem mulculi serrati antici majoris 13.
44., qui una cum intercostalibre mulculis thoracem distrat, quique ex

aliorum fencentia, ad deprimendam quoque trapalam adhiberur, cujus ille in-





# TABULA XXXIV.

frun, & cane verè anifealptor appellari meretur. Denique, cum omnibus suis

Posteriorem faciem trunci, artuumque ostendit cum penitioribus aliquot musculis, à propria eisanig za cont oming shids membrana denudatis.

On est hic, ut dubitemus, quin noster Auctor in hac Tabula Anatomicos erudire voluerit, ut facile intelligant non folum quomodo musculi adhærent ossibus, atque ab sisdem nascuntur, aut in eadem inferuntur; verum etiam ordinem fibrarum quo unusquisque musculus, proprià membranà denudatus, compingitur: non enim lacerti, in hac Figura delineati, vestiuntur tunica: id quod per ea tempora nullis plane disse-

ctoribus in usu fuisse, quæ aliorum ad nos pervenerunt Tabulæ, apertissime

Itàque cernat Lector secundum musculum erectorem sinistræ auris 5.27. ab Anatomic