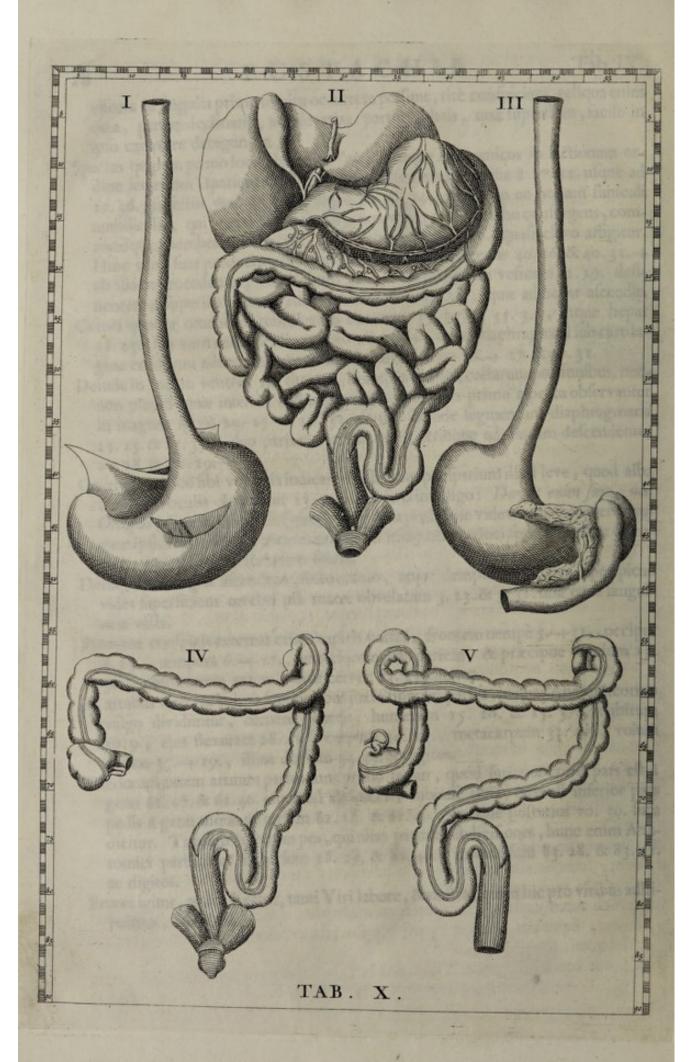

.46. & digitos.

Inferiorum autem artuum partes sunt primo femur, quod superior cruris pars est à genu 62. 27. & 62. 40. usque ad abdomen; subinde tibia, quæ est inferior pars pedis à genu usque ad tarsum 81.28. & 81.40., quæque posterius 70. 30. sura dicitur. Tandem extremus pes, qui alias patitur subdivisiones, hunc enim Anatomici partiuntur in tarsum 18. 28. & 81. 40., metatarsum 83. 28. & 83. 42. ac digitos, alii interiores; illi quidem conflir sorigib ac

Fruere igitur, amice Lector, tanti Viri labore, & nostra, quam hic pro viribus adhian tranco autem capitato tres ventres animadvertis, qui à

Hos igitur vetures diligenter Tibi unică în Tabulă referavit Euftachius, ut , que

Abdomen, appellantur.

buimus, industria. tenent, supreinus, nempe caput; medius, scilicet thorax; & infin





# TABULAX.

FIGURA III. parte ventriculi postică suspicionem prebet, Eustachium nou

Demonstrat pleraque viscera in abdomine contenta,

& potissimum quæ ad primam alimentorum
coctionem, & fæcum exclusionem
conferunt.

### Incipiendo itaque à

IGURA I., hæc sanè exhibet oesophagum 5. 10. cum ventriculo 44. 4. usque ad 44. 20., cujus primum, superius appellatum, orificium 36. 13., alterum autem, inferius dictum, nempè pylorus 43. 5. ostenditur: animadvertantur stomachi membranæ primum exterior, à peritonæo mutuata 42. 7.; deinde subjecta, seu media, muscularibus sibris aperte donata 44. 15., quæ quidem cum solidiuscula sit, in varia

superposita segmenta, seu strata per artem dividi potest; & multo facilius in avibus, quibus ventriculum longe crassiorem, seu magis lacertosum natura largita