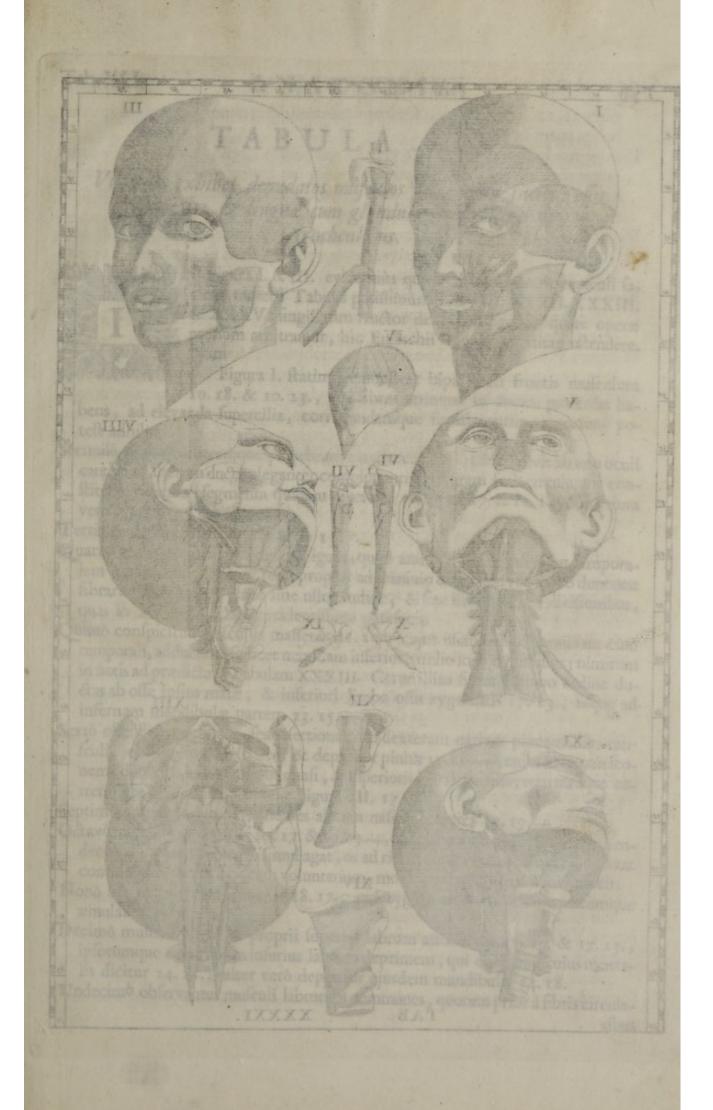

snew, at iplemet teriplit in offiam examine, nervi viforii, quod, vel matris verlamantibus, fewcenties ante amicorum oculos exposui, quod in præsenti Tabula porishmum Figura III. sub 12. 46 -- clare videri porest.
- FIGURAIV. divifis, reclinatisque tribus membranis cum nervo optico 39 .--. 15., vitreum humorem und cum temillima propria membrana, prout fins elt., oculis Inbjicir. Deinceps ufque ad Diguram XII. auteriores pofterioresque oculorum aspectus repræsentat. Nam
  - FIGURA V. humorem viceum posteriori facie, suo in sinu crystallinum 34. 29. excipientem, patcheit.
  - FIGURA VI. pupillam cum crystallino humore, & ligamento, seu musculo ciliari. Cartera verò Figura varias oculorum membranas & vafcula demonfirant, quas fingillatim oftendere, quippe per se apertissimas, supersedemus.





## TABULA LA XLI.

Videndos exhibet denudatos musculos potissimum faciei, ossis byoidis, & linguæ cum glandulis, thyroidæa & trachealibus.

N Figura I. & III. evidentiùs quàm aliàs apparent musculi faciei, tametsi Tabulis potissimum XXVIII. XXXII. XXXIII. & XXXV. singillatim Auctor de iisdem egerit; quarè operæ pretium arbitramur, hic Eustachii singulare studium ostendere. Năm

Figura I. statim demonstrat bipartitum frontis musculum 10.18. & 10.23., qui fibras utrinque in arcum protensas habens, ad elevanda supercilia, corrugandamque frontis cutim opportune potest adhiberi.

Secundò musculos utramque palpebram claudentes, qui, cum à fibris ab uno oculi cantho ad alterum ductis eleganter compingantur, figuram serè circularem constituere videntur; segmenta quidem superiora vides 12.17. &