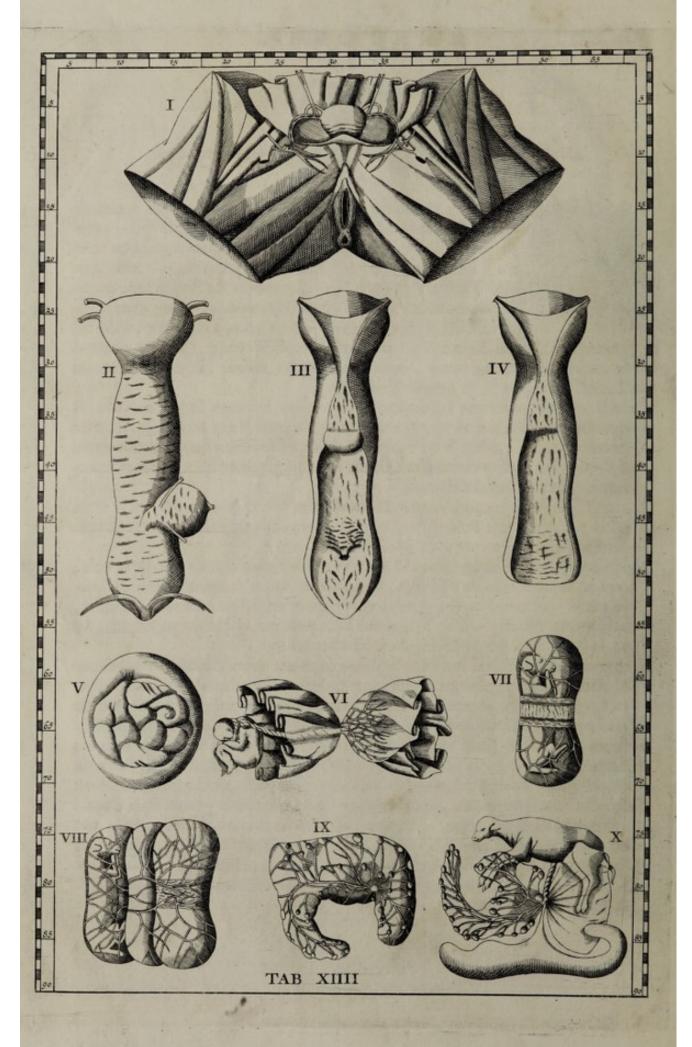

In Tabulæ XIV. Figura I. nequaquam partium exiguitas Eustachium prohibuit, quin se illud quoque scire satis ostenderet, ab ani sphinctere sibras per cunni latera deduci versus hujus summam partem atque clitoridem. In Figuris autem III. & IV. cum ipsius caveæ uteri longe accuratior Figura observanda est, quam ea, immo & consequentia tempora propemodum serrent; tum verò in primis manifestum Tubæ Falloppianæ in uterum transitum spectare oportet: Figuræ autem ad soetum & ejus involucra pertinentes, collatis homine & brutis, Vesalii in his rebus lapsum evidenter coarguunt.