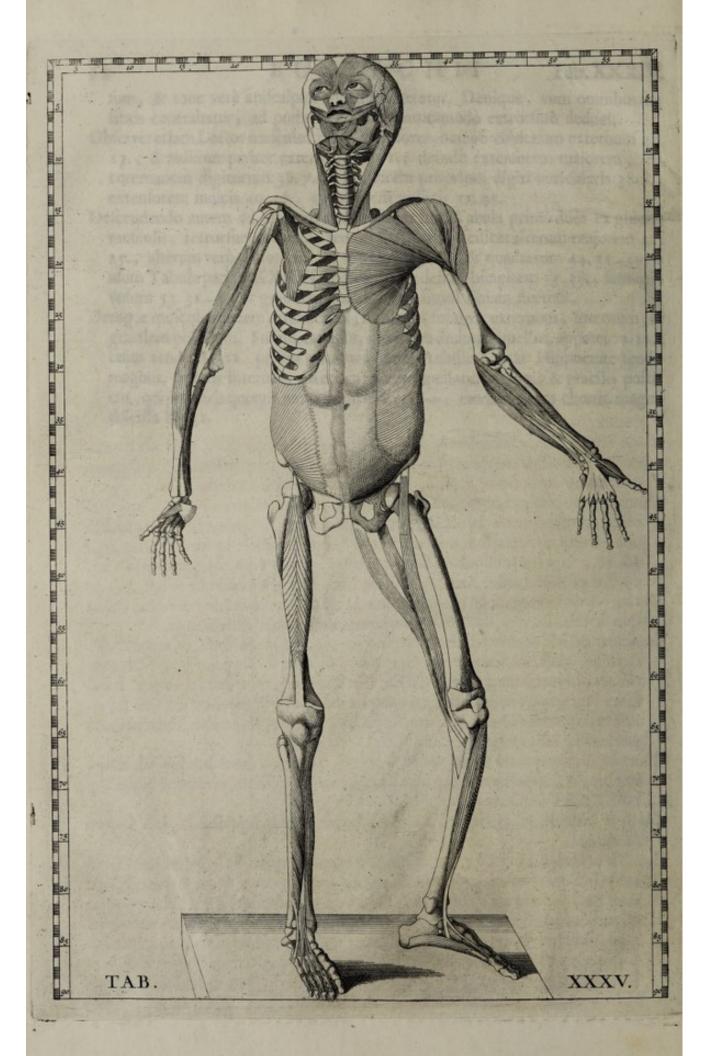

r-

inflracti mufculi trapezzii,quæ duta feapularn à fuperna parte trahit, rhomboidæus

Joseph ulterius portio ferrati politici fieperioris 18 311-1-3 qua dearfum fub rhom-

ball XXXVI indicabimus.
De iplo deltolde 22. 29. Superfedemus edifferere, cum in Superiori copiose loquari

fueriums.

rioris fectionis humeri juxtà illius caput 20, 37., cumque fibras habeat oblique deorium, fed ad varios terminos definences, varieque inclinares ideireo vario

etiam ulia juxta variam harum, vel illarum, vel fimul omnium fibrarum cantionnem, donarar. Ivam, fi mufculus bid agar rer feriem fibrarum ca. ra., qua for-

ium aliquatenus exporrigionur; luachium trabit ad politeriora farlam: fi vero

a byramicieur all callere. s comoland evices the late collam expense here 3, 23.3 function vero per VIII TAB.



Neque hie loci refugiendus est labor iterùm demonstrandi portionem illam tendi-

# nis mufculi palnyix Xexurà canofan Grei Macut flectentis pollicem inferitur, ut alias coletvavinus. A T Grei Macut flectentis pollicem

- 12 Rurfus anteriorem totius corporis afpectum cum aliquot tum al con- capitis, tum urtuum musculis exhibet.

E musculis faciei, ossis hyoidis, colli, & abdominis disserere supervacuum est, cum in superioribus suerint indicati: illud porrò præterire non possumus, Eustachium hic demonstrasse musculorum caput slectentium, quos mastoidæos vocant, originem 15. 26. & 15. 30. multo clarius, atque ad Galeni mentem, quam ullus sui temporis Anatomicorum secerit. Legantur itàque ea, quæ habet in epistola De Motu Capitis pag, 231.

De septimo, inquit, musculorum pari tantum Auctorem