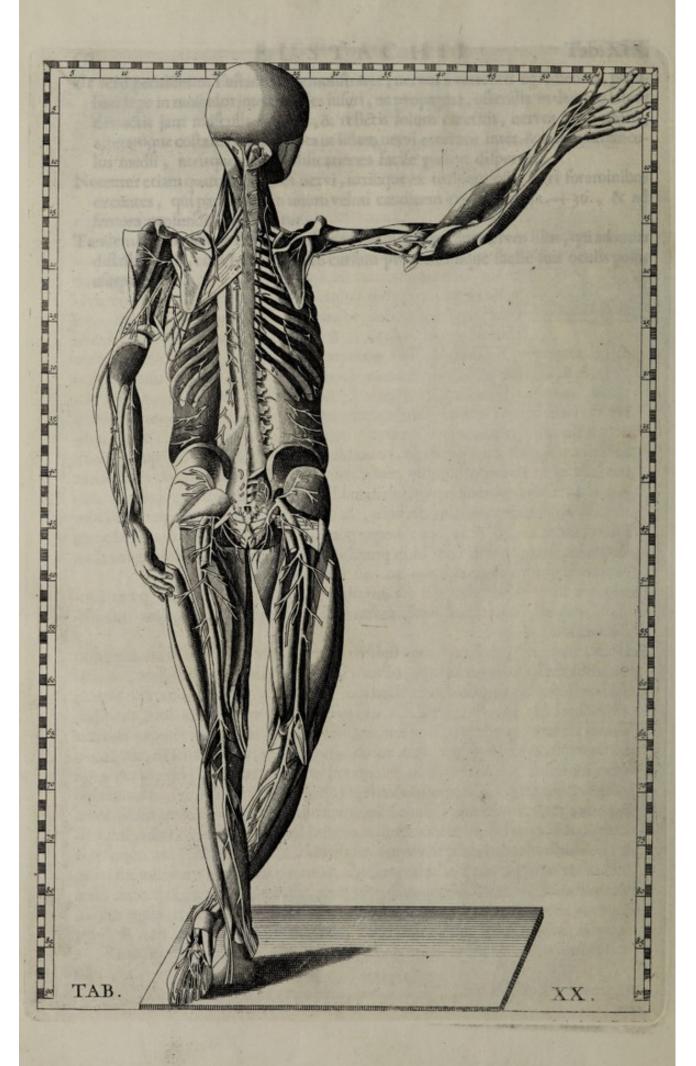

### xxiv MORGAGNI AD LANCISIUM

odiosè contendissent, sed Eustachio deberi evidenter ostendissent.

Quid porrò, Lancisi Doctissime, de Tabulæ XVIII. Figuris omnibus dicemus, in quibus nihil ferè est, quod non nostra hæc potiùs, qu'am Eustachii deceat tempora? Diligentiam fane, qua funt paratæ, accuratissimam vel minimæ res testantur, & in his duæ illæ, ut Willifius appellat, candicantes glandulæ ponè infundibulum constitutæ, quæ in nulla harum quinque Figurarum desiderantur. In I. autem & III. Figura (ut fingulas confideremus) occurrunt illæ, quas fupra Eustachium vocasse diximus tres propagines sexti jugi nervorum cerebri à medulla spinali principium sumentes, nos verò juxtà communes his temporibus appellationes, quas in hac Epistola retinemus, radices vocamus nervi Spinalis ad Par vagum accessorii: quem ante Willisium jampridem (inquit Ridleyus cap. 16.) observaverat, imò delineaverat, atque descripserat Vidus Vidius. Cæterum ex his Eustachii Figuris & cui debeatur, & Vejussenium in prima ejus origine describenda magis quam Willifium, aut Ridleyum ad Eustachii observationes accedere, facilè colligitur: quis autem ad verum magis accedat, hic quidem non judico. Ut verò mittam de nervorum, & in primis quinti paris ramificationibus, quæ in hac Tabula proponuntur, dicere; facere tamen non possum, ut in I. Figura præteream non modò portionem duram Paris Auditorii à Vesalio ignoratam, sed & hujus primum post inflexionem, quam in Aquæductu subit, cum chorda tympani à pari quinto proveniente unionem, & demum cum hoc eodem pari conjunctionem (de qua alii aliter) delineari, de quibus plerisque rebus ut noster in Epistola de Auditus Organis verba fecerat, sic quod speciatim ad memoratæ chordæ originem & finem attinet, multò quam Falloppius diligentius proposuerat. Nunc missis cæteris, in Figuræ II. consideratione moremur, & in ea nervos, vulgò intercostales dictos, inspiciamus, qui nescio an fint illi, qui, ut supra dictum est, juxtà spinam procedere ab Eustachio, admirabiliores suas observationes Amicio commemorante, dicebantur. Nam etsi iidem nervi superioribus & æqualibus Anatomicis non erant ignoti ad vertebrarum thoracis & lumborum latera; ad latera tamen vertebrarum cervicis eosdem Vesalius videre non potuerat; itaque ceu ab octavo pari infra cervicem enatos propofuerar. Ipfe autem

Fal-

Falloppius etfi videtur ubi olivare suum corpus, sive plexum describit, aliquam majorem gemini prædicti nervi habuisse notitiam; non tamen ejus veram cognovit originem. Immo Willisius in Nervorum descriptione cap. 5. Origo, inquit, ejus nondum satis detecta fuit; nam à plerisque Anatomicis pro ramo paris vagi perperam sumitur. Hæc autem origo ex ea saltem parte, quæ ad nervum sexti paris attinet, manifestissimè in hac Figura II. demonstrata est. In qua præterea & plexus plures, & origines ac distributiones nervorum observantur, quas sanè res non dico ex Vefalii folum Tabulis, sed & aliorum, qui funt illum ad recentiorum usque tempora consecuti, partim nullo modo, partim non fatis licebat addiscere. Quæ sigillatim recensere nunc mitto, quoniam sentio, in his duabus Tabulis confiderandis (quæ alioquin omnium videntur confideratione dignissimæ) aliquanto, quam vellem, me prolixiorem fuisse. ultimo de vena ime pari indicav