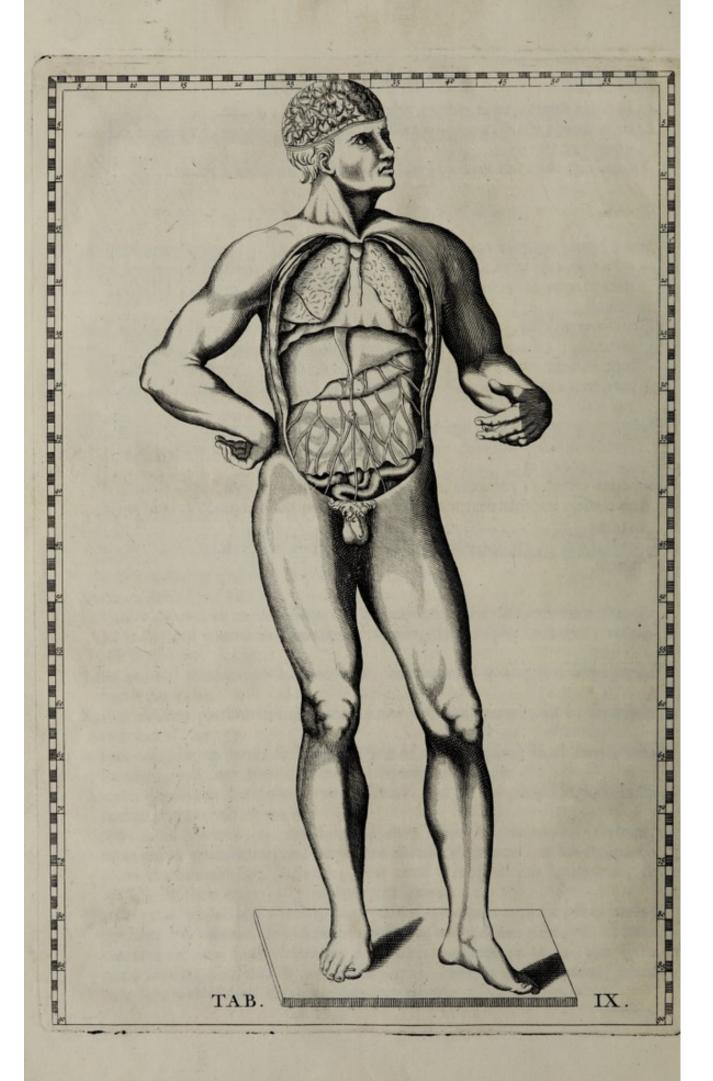

| Reponit varias renum figuras, situs, & magnitudines catque incumbentibus glandulis, quas noster Auctor | um ureteribus,  |
|--------------------------------------------------------------------------------------------------------|-----------------|
| de Piccolhominus postea, Baubinus & Casserius renes                                                    | brimus detexit, |
| Bartholinus tandem capfulas atrabilares vocarunt                                                       | pagina 1        |