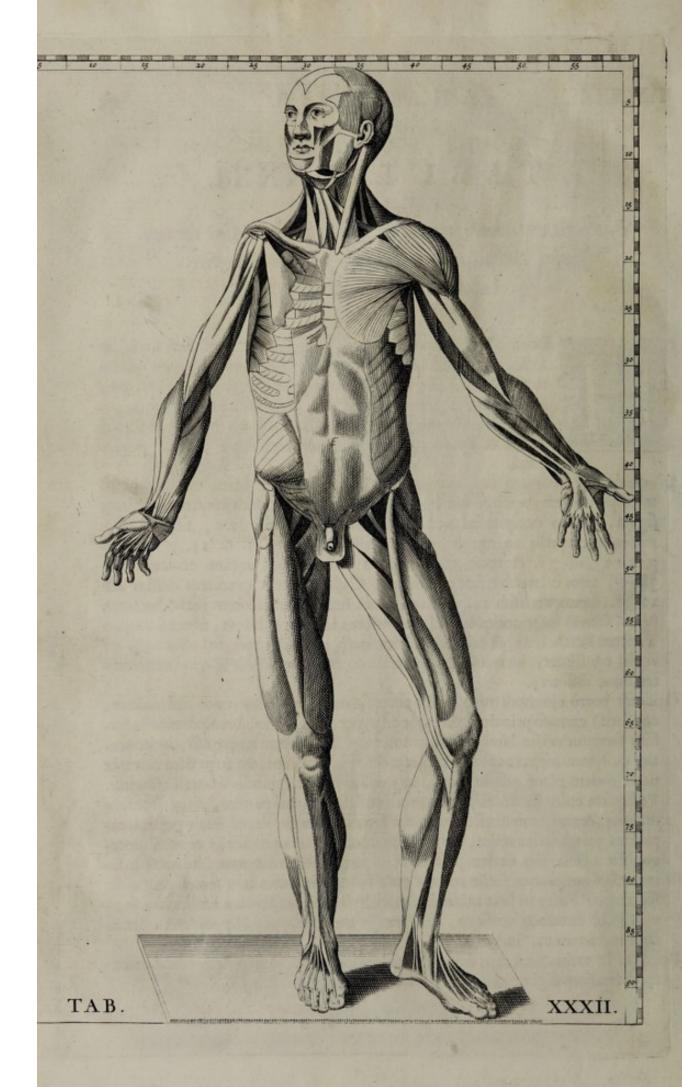

sdem in politica calvarite parte codem plane officio fungi, ac quod anteriori mulculo frontali tribuitur. Postquam enim fiic furfum contraxerit anticam capitis partem, quam frontem dicimus, & autum mulculi fimal etiam laterales, atque aliquo modo politicas capillatas partes crifipavetint, ab hujusmodi occipitalibus mulculis veluti ab antapolitis ad inferiora, exedem politica cutis partes citò redacuntur: id quod in femento unusquisque facile tentare poreit, cam in nobis non femel periculum fecerimus. Porte la funt mulculi, qui in hyficricis potifimum multieribus fapè plus juftò contracti tenfique, dolorem in occipite, apud Hippoeratem identi-

Practored in utriusque manus dorso hac eadem Figura luculenter demonstrat extenspres tendiaes digitorum inter se mire colligari 5. 41. 8: 43. 6.





#### TABULA XXXII.

Ostendit musculos anteriori, & lævo corporis prospectu statim sub communibus velamentis visendos.



Orum autem musculorum alii sunt faciei, ossis hyoidis, & colli, alii verò pectoris & brachiorum, alii denique abdominis & infernorum artuum. Et quidem in facie objicitur, præter frontalem, temporalem, & ciliarem, etiam auris elevator, de quibus tamen omnibus Tabulà XLI. diligenter accurateque differemus.

Primum itàque oculis subjicitur pyramidalis sinister, ad

nasi alas dilatandas pertinens 7. 27.-

Deinde zygomaticus, qui gelastes etiam, seu risor appellatur, adducitque angulum

oris verlus aurem 8.30.

Tertio vides biventrem, unum nempè ex musculis inferiorem maxillam deprimentibus, elegantissime delineatum, cujus inferior venter cadit sub 12.29.; superior autem 10