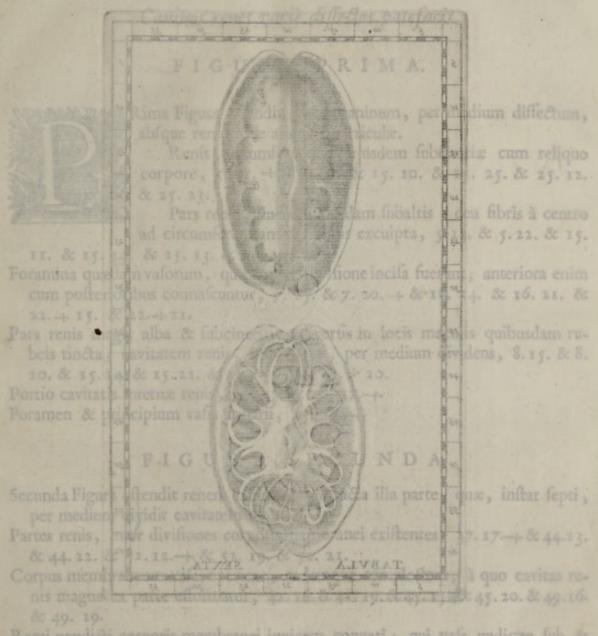

| Reponit varias renum figuras, situs, & magnitudines catque incumbentibus glandulis, quas noster Auctor | um ureteribus,  |
|--------------------------------------------------------------------------------------------------------|-----------------|
| de Piccolhominus postea, Baubinus & Casserius renes                                                    | brimus detexit, |
| Bartholinus tandem capfulas atrabilares vocarunt                                                       | pagina 1        |