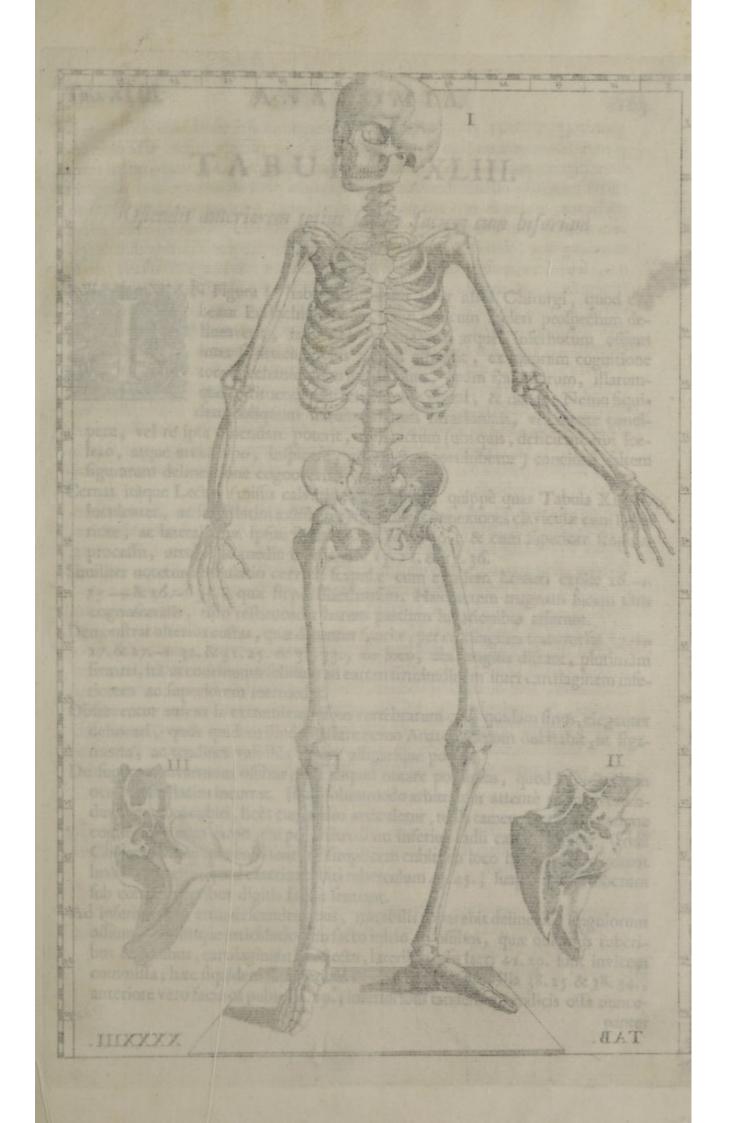

Porrò que in proximis Tabulis ad fceletorum pedes ex orga-

ficuti

organo auditus ostenduntur, eorum ab Eustachio nonnulla inventa, ferè omnia primum fuerunt delineara. Cæterum in fceleto Tabulæ XLIII. contextus ille elegantissimus, quem spuriarum costarum cartilagines invicem efficiunt, quemque à Vesalio oscitanter prætermitti Eustachius dixerat in Ossium Examine, conspici potest. Hic ipse est, quem, quamvis passim ab aliis omissum, Verheyenus in altera Anatomiæ suæ editione diligenter memoravit atque depinxit. Illud quoque in sceleto hujus & proximarum Tabularum observatione dignum est, quod os facrum, non ut à Vefalio, sex partibus constans, & quinque ante & retro foraminibus utrinque pertufum pingitur; fed quinque constans partibus, & quatuor utrinque foraminibus pervium, quale scilicet magna ex parte in hominibus esse folet, ut in eodem Opusculo animadvertit Eustachius. Hæc tamen, & ille, quem modò diximus, carrilaginum contextus in Tabulis etiam Caroli Stephani utcunque rudibus & antiquis occurrunt.