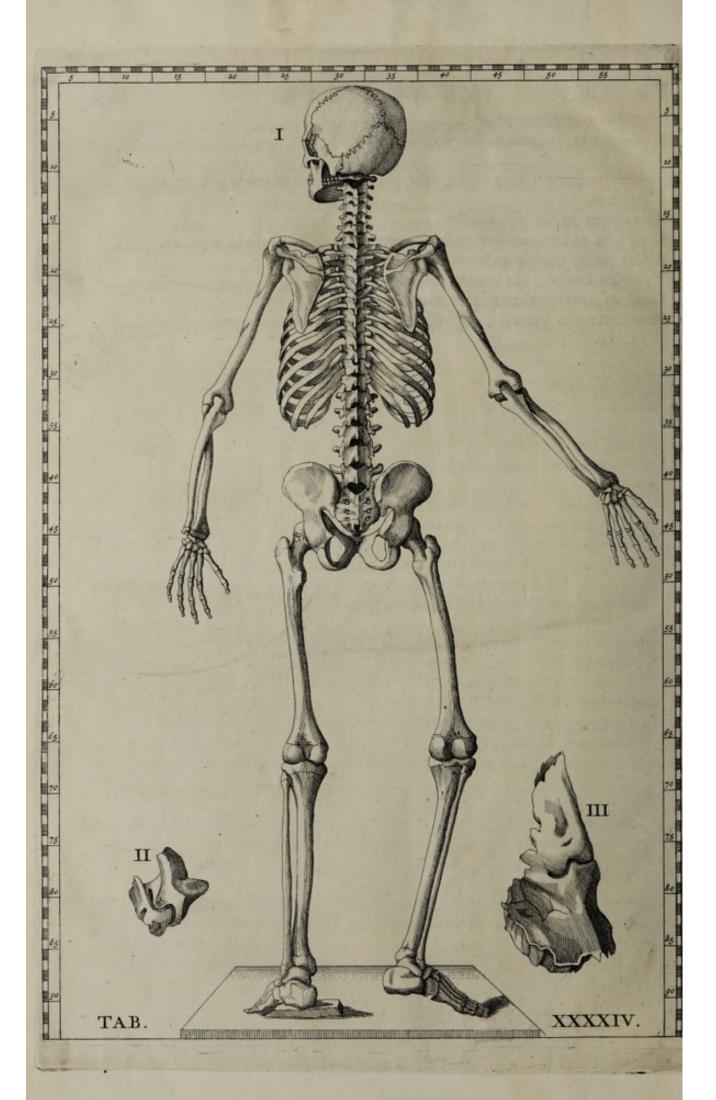

xterni dissecti 75. 48.

Tympani cavitas, seu concha interna 73.49.

Foramen, per quod transit arteria carotis 70. 49.-+

Porofitates ossis petrosi, respondentes sororibus suis, superius demonstratis,

72. 50.

Tab.XLIII. Os zygoma 75.40. úlque ad 75.44.

Sinus offis ad excipiendum polterius caput mandibula inferioris 74.45. St. 44, 361, minores vino inferior, se lecentes an aug 1920-15

EALMOTA WA

1501

Processis masters meature auditorii disselle par 16.

Figura III, alterum fegmentum offis, petrofi, dexteri oftendit, in qua demen-

Alrera portio meatus auditorii externi diffecti 75. 48.

Tympani cavitas, feu concha interna g. 49-

Foramen, per quod transit arteria carotis 70, 49, + m monte demonstrati , Porositates oslis petrosi, respondentes sororibus suis , superius demonstrati ,





### TABULA XLIV.

Exhibet posticas sceleti partes cum segmentis ossis petrosi.

Igura I. exponit posteriorem totius sceleti faciem accuratissime

expressam, ut observentur

Primò quinque vertebrarum superiorum colli processus bisfurcati, angulum internum esformantes 13. 30. & 12.—29.—29.—29.—29. nimirùm, ut tàm ligamenta, quàm tendines musculorum validiùs iis locis firmari possent. Notetur deindè eosdem processus ab ultima colli vertebra usque ad os

facrum accuratà quidem, sed simplici spinà donari.

Secundò costarum cum vertebris articulationes.

Tertiò earundem costarum superficies externa versus dorsum aliquantulum aspera, ex qua tendines ac ligamenta prodeunt, quibus eædem vertebris alligantur. Quartò claviculæ cum superiore scapulæ processu articulatio 17.22. & 17.37.

Quartò situs