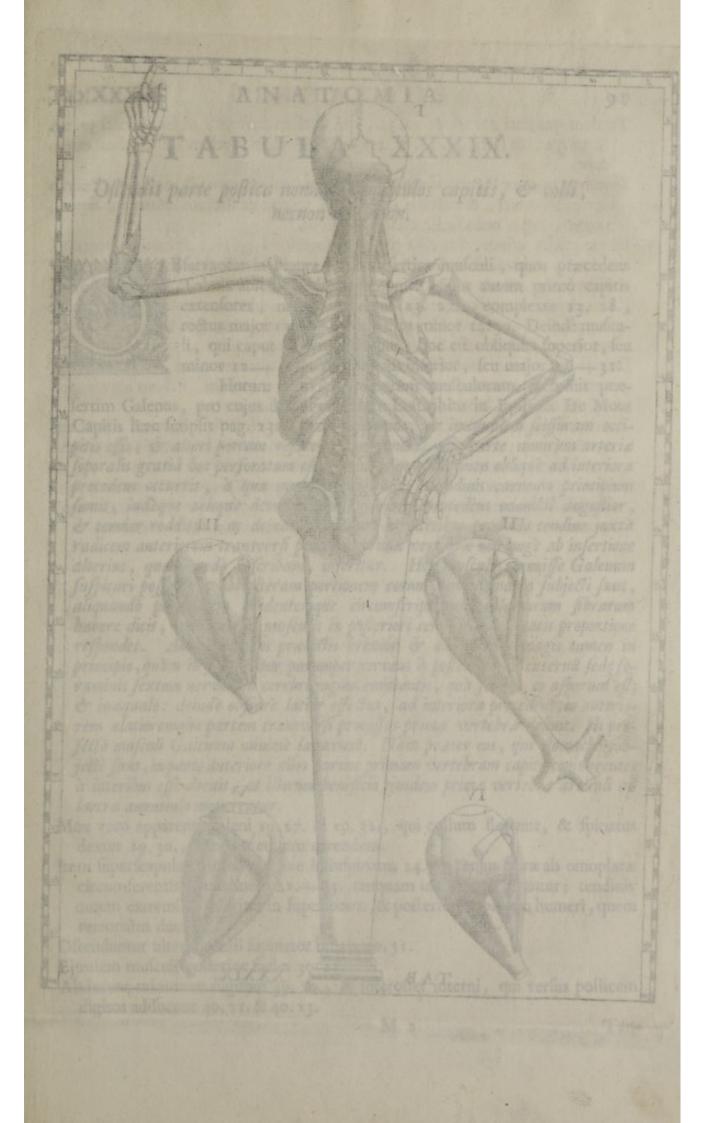

ulculus subscapularis, sive immersus 17.

pellit; terrio brachizus internus 25.3%, qui cubitum flectit; quartò radii pronator brevis, aliàs quadratus 9. 11.; quintò radizus exterius 31.45., qui carpum extendit. Denique nonnulli mulculi oblevantur, qui ad manum extremam, seu

cjustendo recilas 13. 11., flexor pollicis 37. 46., ejas principium carnolum 14.

femons parte inferantar; verum etiam il acomm externorum intes ad os facram

Et quoniam in termonem de one facro incidimas, è re putemus Lectores noftros admonere, ut in hac Figura diligenter animal vertant, quod fedulo ad Caleni &

Pratered mufculi quadrati fieftentes dorfum 36, 33. & 36, 29.

ac vercebras pertingunt; quod jam inquit Puffachus fuis in Opulculis De Vena fine pari antigram. 18. pag. 309.5 & nos Tabala XIX. rationibus jum





#### Tandem quadrati 40. 26. & 40. 32., qui dorfum flectunt, & femilpinati 20. 20. TABULA XXXIX.

Ostendit parte postica nomullos musculos capitis, & colli, necnon oculorum.

Itaque prater crines, seu cilia palpebra superioris 45, 18., &ceartilaginem tars Bservantur in Figura I. ii præsertim musculi, quos præcedens Tabula abscissos solum exhibuit. Sunt autem primo capitis extensores, nempè splenius 13. 27., complexus 13. 28., rectus major 13.30.+, & rectus minor 12.30. Deinde musculi, qui caput in gyrum ducunt, hoc est obliquus superior, seu minor 12. + 31. + & obliquus inferior, seu major 13. + 31.

Horum verò postremorum musculorum meminit præfertim Galenus, pro cujus defensione idem Eustachius in Epistola De Motu . Capitis hac scripfit pag. 232. Prope afperam, & inequalem scissuram