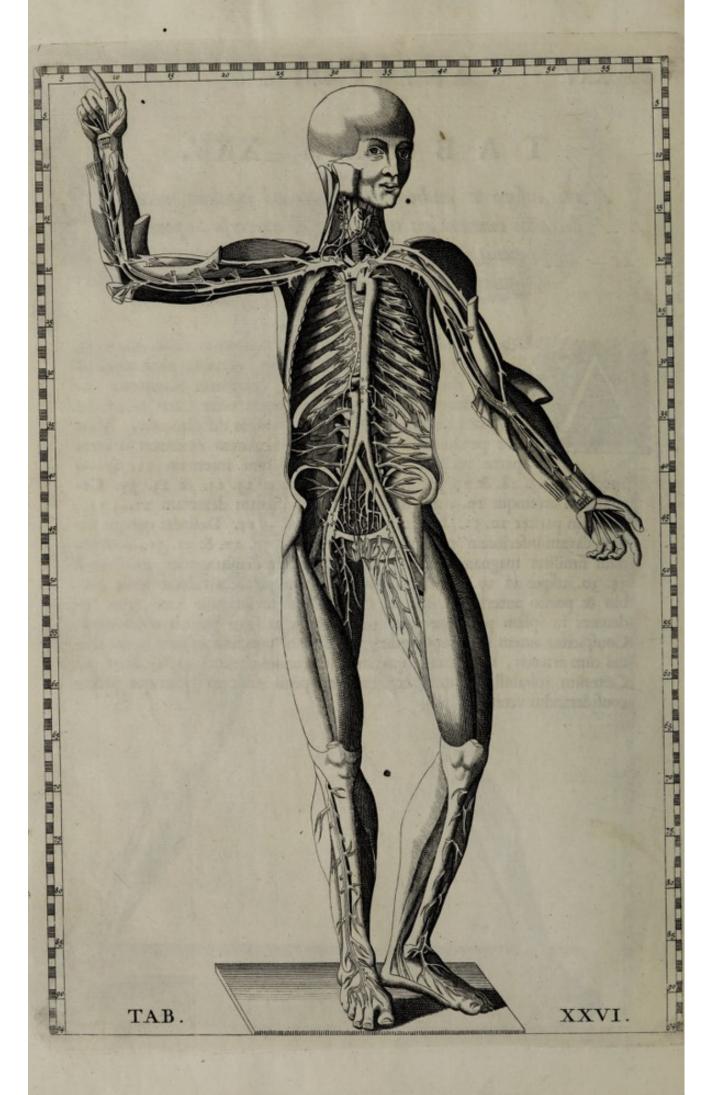

Sed vicissim breviorem multa esse me cogunt in sequentibus usque ad XXXVIII. Tabulis considerandis; primum quòd in earum aliis nulla quidem nunc occurrunt ita digna confideratione; deinde quod de aliis, & nominatim de illis duodecim, quæ musculos exhibent, Te minus sollicitum esse, scribis : denique quòd earum aliqua haud pauca habet, quæ in octo jamdiu editis Tabulis etiam funt. Attamen ut intelligas has quoque, de quibus nunc loquor, Tabulas me inspexisse, pauca in paucis confiderabo. Igitur in Tabulæ XXVII. Figuris II. & IV. eæ mutuæ vasorum mesaraicorum ad modum arcuum communicationes ita perspicuè & eleganter expressa, ut nunquam meminerim melius, fatis testantur Eustachii in his quoque vasis exercitationem, quam in Antigram. 8. de Vena sine pari subindicaverat. Ad ea autem, quæ in pluribus fuorum Opufculorum locis de nonnullarum venarum, & in primis venæ fine pari distributione variisque communicationibus tradidit, faciliùs intelligenda, & nonnullæ hujus Tabulæ Figuræ, quæ in octo prioribus Tabulis aut nullo modo, aut ob loci angustias decurtatæ proponuntur, & ipsa quoque superior Tabula XXVI. vehementer utiles funt.