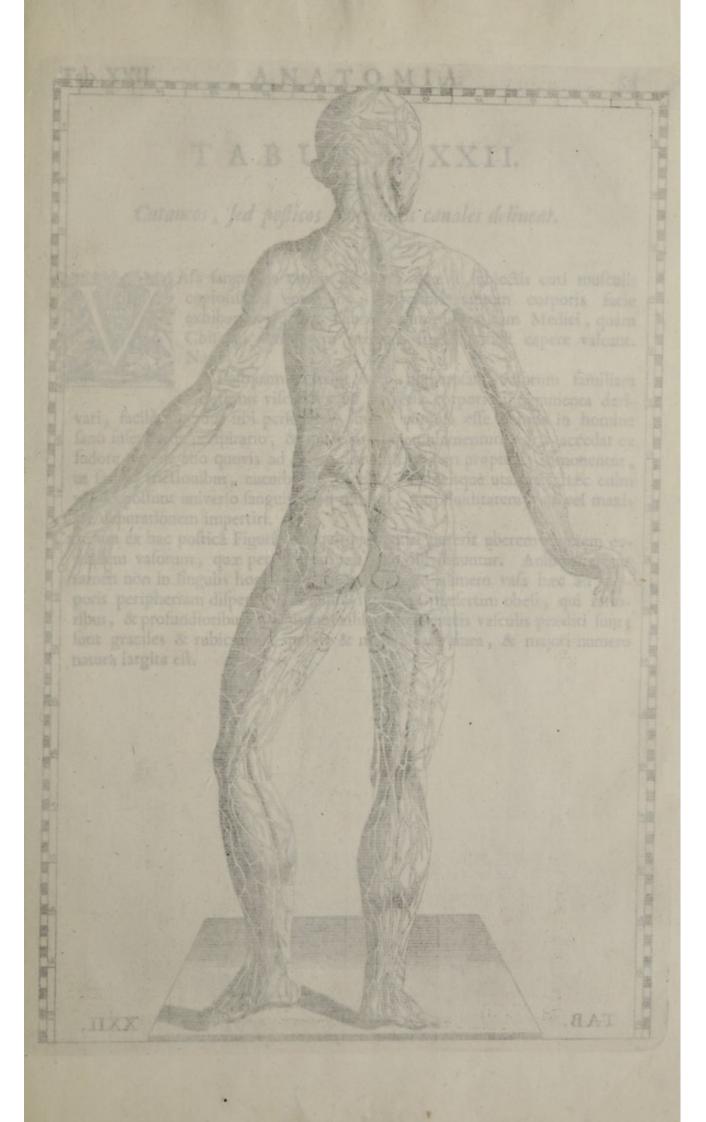

ndit, nimirum ad mulcolos zygomaticum, ad temporalem, arque ad auris elevatorem.

Deinde ob oculos venit ramufeulus paris vegi 7. 380-2. qui fimiliter bifariam partitus villos aliquot luperne mittit ad mulculum quadratum occipitalem 6, 38., quorum caula dolor posteriora capitis cum in hystericis, tum in hypochoncriacis interdum corripit, quod Tabula XXXI. clarius forfitàn explicabi-

Neque interim pratermittenda videtar feries alignum nervorum, qui ex primis colli verrebris nati ad anteriores mulculos, prafertim verò ad maftoidaum,

ac deltoidem feruntur.

Quod vero ad reliquos nervos attinet, qui vel per artus, vel per superficiem cam thoracis, quam abdominis differninantur, non multis immorandum effe putamus: il enim adeò evidenter inspicientibus occurrunt, ut nullà egcant expolitione.





#### TABULA XXII.

Cutaneos, sed posticos sanguineos canales delineat.

Asa sanguinea omnis generis, que à subjectis cuti musculis copiosissima emergunt, posteriori tantum corporis facie exhibentur in hac Tabula; nimirum ut tâm Medici, quâm Chirurgi non levem utilitatis fructum indè capere valeant. Nâm

Postquam viderint adeò numerosam vasorum familiam ab internis visceribus ad universa corporis integumenta derivari, facilè poterunt sibi persuadere, quam copiosa esse debeat in homine sano insensibilis perspiratio, & quale pariter emolumentum ægris accedat ex sudore, atque alio quovis ad cutim decubitu. Iidem propterea admonentur, ut sæpius frictionibus, cucurbitulis, fotibus, balneisque utantur; hæc enim validè possunt universo sanguini tum motum, tum sluiditatem, tum vel maxime depura