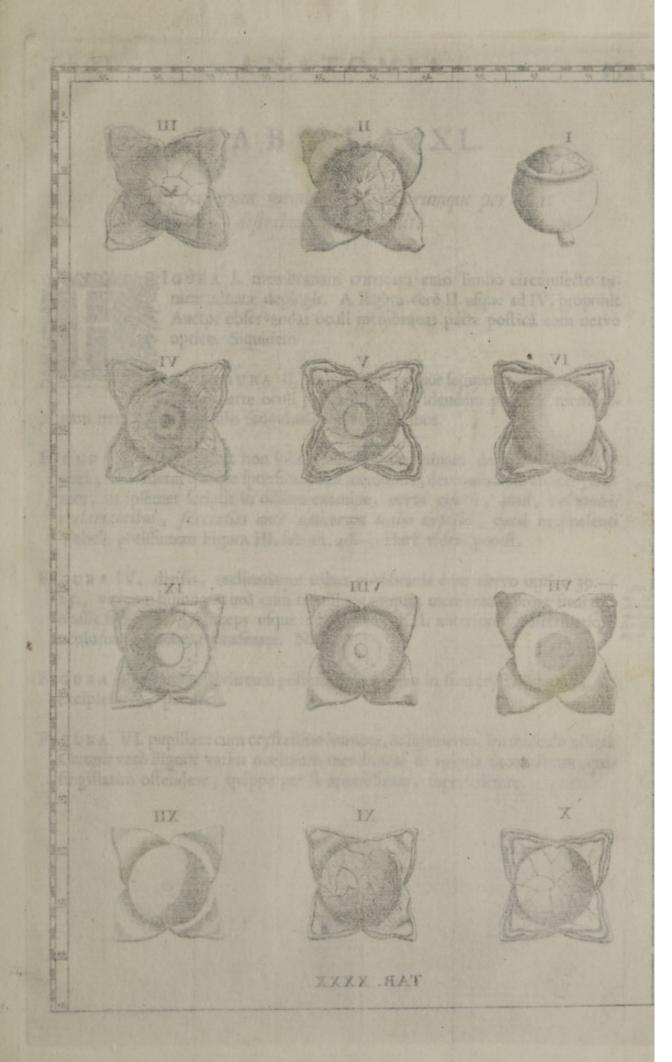

m. Nam pracer cos, que stomacho subjecti sunt, in parte anteriore alsos parvos primam vertebram capiti conjungentes a lateribus esse docuit, ut illorum beneficio esusdem prima vertebra articuli ad latera aunuendo moverentur.

Mox vero apparent fealeni 19. 27. & 19. 32., qui collum flectunt, & spinatus dexter 19. 30., cundem collum extendens.

Item superscapularis inferior, five infraspinatus 24. 55., cujus fibre ab omoplatæ circumserentia in tendinem 22.—+35., tanquam in centrim seruntur; tendinis autem extremites inseritar in superiorem, & posteriorem partem humeri, quem

Oftenduntur ulterius tadii sapinator brevis 20. 51.

Ejusdem mulculi posterior facies 30. 13.

Abducens minimum digitum 30. 20., & interoffei interni, qui verfus politicem digitos adducunt 40. 21. & 40. 23.

a M

-Hall





### TABULA XL.

Varias oculorum membranas, vasorumque per illas distributiones ostendit.

I GURA I. membranam corneam cum limbo circumsecto tunicæ adnatæ depingit. A Figura verò II. usque ad IV. proponit Auctor observandas oculi membranas parte posticà cum nervo optico. Siquidem

FIGURA II. exhibet in quatuor segmenta divisam scleroticam parte oculi posteriore, ut videndam præbeat membranam uveam cum vasculis sanguineis intercurrentibus.

- FIGURA III. demonstrat non solum membranam retinam, detractà corneà, & uveà; sed videtur quoque sponsionis suæ meminisse, demonstrando scilicet fora-recinimen, ut ipsemet scripsit in ossium examine, nervi visorii, quod, vel multis reclamantibus, sexcenties antè amicorum oculos exposui, quod in præsenti Tabula potissimum Figura III. sub 12.46.— clarè