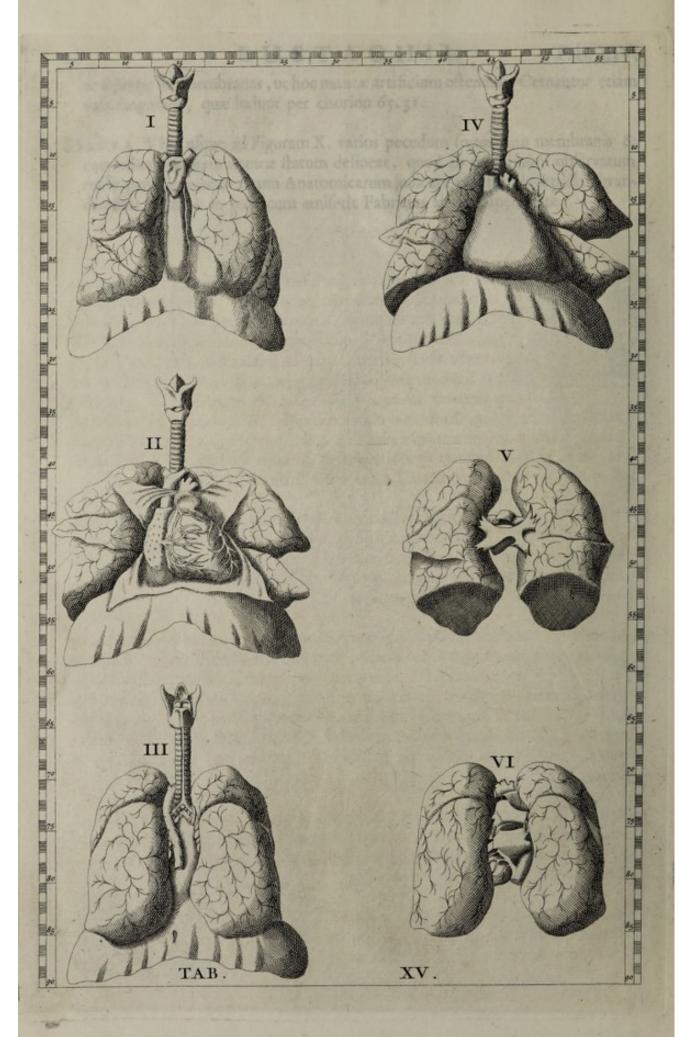

teri internata 58.20.; necnon solliculorum oscala, que Clarissimus postea Malpighius si vernata appellavir, uma sopra oriscium, rum instra per vagioam distributa in sac & in sequenti IV. Figura dellacemur. Sed, quod maxime interest, silud est, quod à nestre l'astrabile sorte ante l'altoppinus vise socion tube. Suita siitatibus pervix ab ment sandi sacralus 24, 25. 6, 24, 33. intube, suita siitatibus pervix ab ment sandi sacralus 24, 25. 6, 24, 33. in

quemadmodum post parcum extruditur, camque videndem exhiber, qua parte spi utero adharestit. Supersedems anten his ad singulas partes descendere, quonium cas milli sportas elle puramus.

pleum que intra meram fervat, ciusque vas umbilicale 65, 21., co posificacioni loco, quo ab amnio 65. 26. in cherion 65. 30. penetrat; dividit propterez,





FIGU-

Et eu RA IV. posticum aspectum pulmonum, & vasorum cardiacorum exhibet, &, nisi me veri sivi allita seri que dericulai de diadica nonnullorum ramufeulorum vena, que impuinda à periculai de diadica no cavam regerit; de quibus sanò ramulis idem egit Eustrachius in Opusculis de Vena sine pari

Diversos tum laryngis, tracheæ, pulmonum, & diaphragmatis; tum cordis, & magnorum vasorum aspectus demonstrat.

\*\*LGURA I. delineat laryngem 4. 13., asperam arteriam 7. 12., & anteriorem pulmonum faciem 15. 6. & 15. 16., cum thymo 11. 12., & duobus nervis 14. 11. & 14. 13., qui utrinque ad latera mediastini versus diaphragma 23. 12. exporriguntur.

FIGURA II. exhibet venam cavam superiorem 42. 11.—
in dexteram cordis auriculam paululum dilatatam 45. 11. desinentem; in
qua quidem animadversion