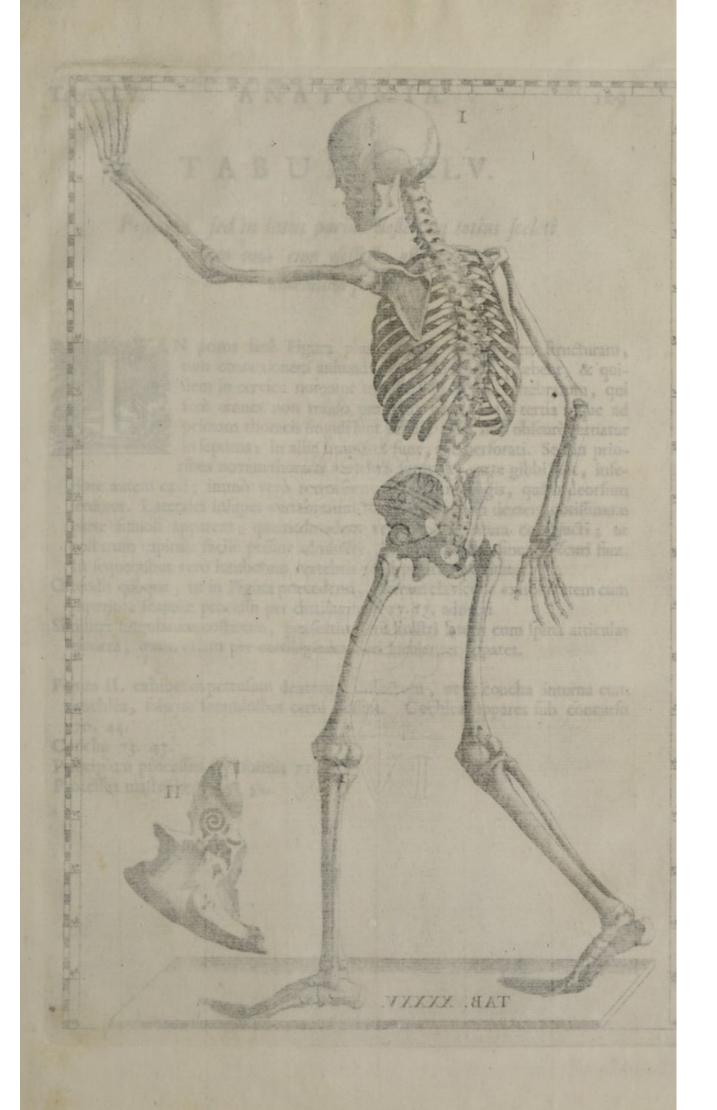

io 45. 24. & 45. 35., cum osium

femoris capitibus.

Septimo superiores sinus in utraque tibia, à quibus inseriora semorant tubera excipiuntur 67. + 23. + 8c 67. 37.

Octavo fibularum inarticulationes superius quidem cum utraque tibia, inferius

vero cum offibus tarfi 87. 23. 8c 87. 36.

Hoc etiam notandum venit in præsenti figura, quod fibula inferius non cum tibia (quemadmodum cubitus cum radio solum, non vero cum carpo) sed cum tarso articulatur, ut scilicet majorem stanti ad lineam sceleto sirmitatem possit afferre.

Denique offa ipfa tarfum pracipuè componentia, que per se patent.

Figura II. exhibet portionem offis petrofi, que fealpello ita est preparata, ut aque ductum demonstret.

Figura III. exhibet in offe petrolo duos canales femicirculares majorem 74. 49. & minorem 75. ++49.





### TABULA XLV.

Posticam, sed in latus parum destexam totius sceleti faciem una cum dissecto osse petroso videndam præbet.

N prima sanè Figura plurima circa ossium tum structuram, tum connexionem animadversione digna se præbent, & quidem in cervice notentur transversi processus vertebrarum, qui ferè omnes non modò persorati sunt, sed à tertia usque ad primam thoracis singuli sunt bissidi, licèt hoc obscurè cernatur in septima; in aliis simplices sunt, nec persorati. Sed in prioribus novem thoracis vertebris superiore parte gibbi sunt, infe-

riore autem cavi; immò verò retrorsum, ac sursum magis, quàm deorsum feruntur. Laterales insuper vertebrarum thoracis apices in dextera potissimum parte sinuosi apparent; quemadmodum verè sunt à natura constructi; ut costarum capitula facilè poss