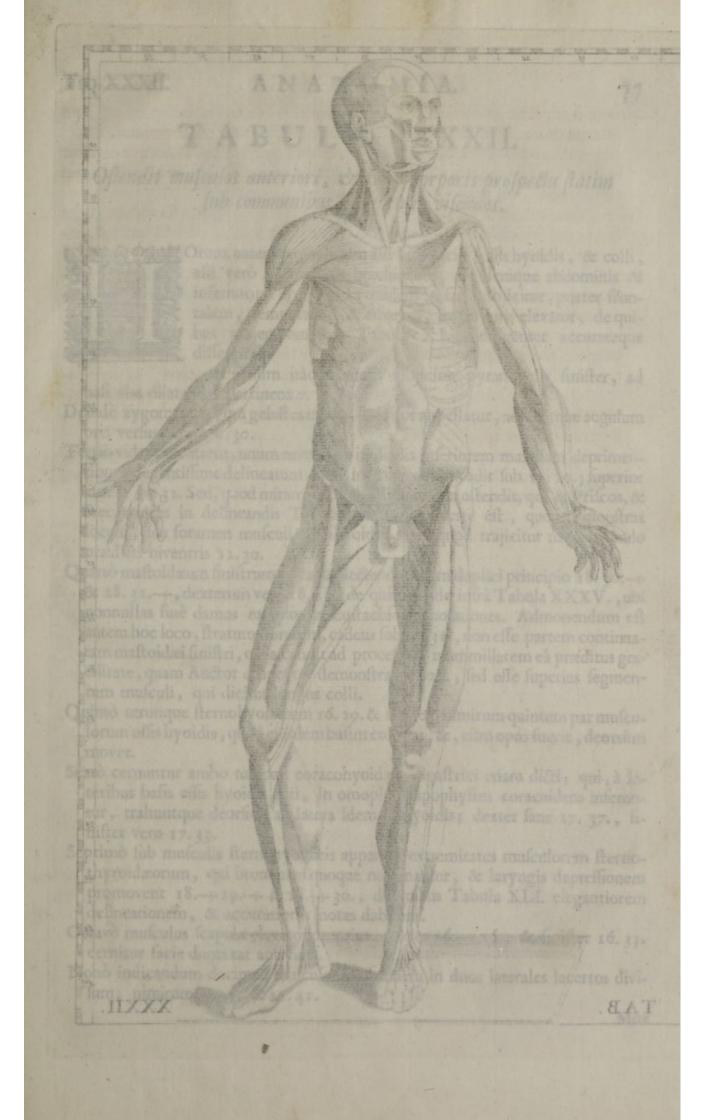

cosdem in politica calvarite parte codem plane officio fungi, ac quod anteriori mulculo frontali tribuitur. Postquam enim fiic furfum contraxerit anticam capitis partem, quam frontem dicimus, & autum mulculi fimal etiam laterales, atque aliquo modo politicas capillatas partes crifipavetint, ab hujusmodi occipitalibus mulculis veluti ab antapolitis ad inferiora, exedem politica cutis partes citò redacuntur: id quod in femento unusquisque facile tentare poreit, cam in nobis non femel periculum fecerimus. Porte la funt mulculi, qui in hyficricis potifimum multieribus fapè plus juftò contracti tenfique, dolorem in occipite, apud Hippoeratem identi-

Practored in utriusque manus dorso hac eadem Figura luculenter demonstrat extenspres tendiaes digitorum inter se mire colligari 5. 41. 8: 43. 6.





#### TABULA XXXII.

Ostendit musculos anteriori, & lævo corporis prospectu statim sub communibus velamentis visendos.



Orum autem musculorum alii sunt faciei, ossis hyoidis, & colli, alii verò pectoris & brachiorum, alii denique abdominis & infernorum artuum. Et quidem in facie objicitur, præter frontalem, temporalem, & ciliarem, etiam auris elevator, de quibus tamen omnibus Tabulà XLI. diligenter accurateque differemus.

Primum itàque oculis subjicitur pyramidalis sinister, ad

nasi alas dilatandas pertinens 7. 27.-

Deinde zygomaticus, qui gelastes etiam, seu risor appellatur, adducitque angulum

oris verlus aurem 8.30.

Tertio vides biventrem, unum nempè ex musculis inferiorem maxillam deprimentibus, elegantissime delineatum, cujus inferior venter cadit sub 12.29.; superior autem