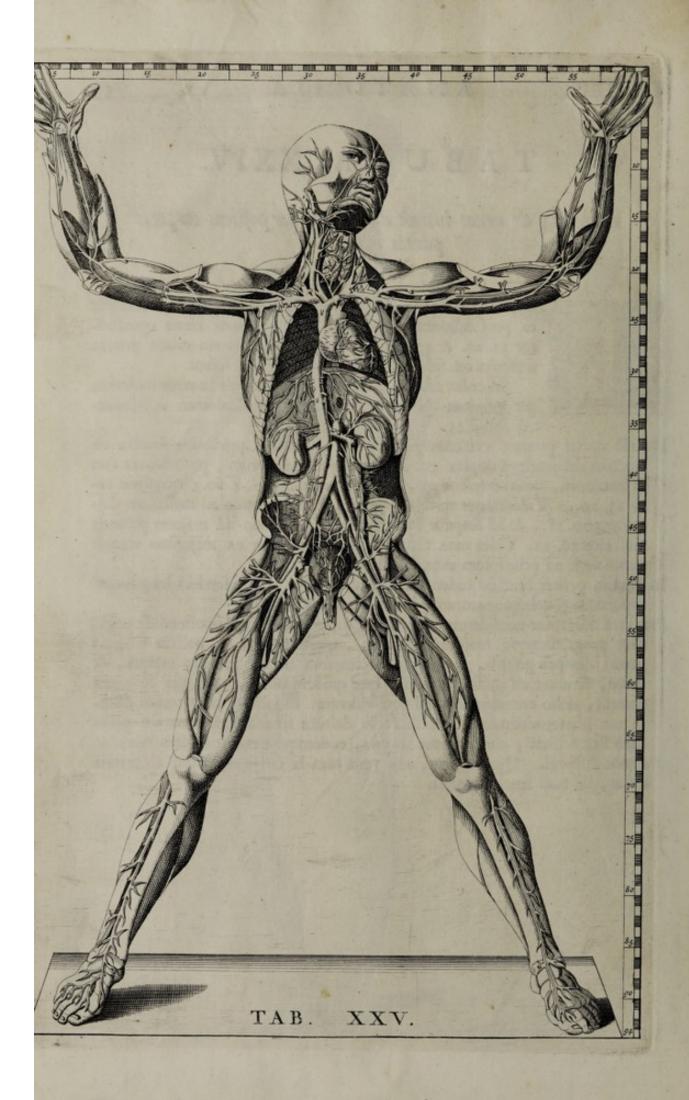

Detegie vafa remun,

| Reponit varias renum figuras, situs, & magnitudines catque incumbentibus glandulis, quas noster Auctor | um ureteribus,  |
|--------------------------------------------------------------------------------------------------------|-----------------|
| de Piccolhominus postea, Baubinus & Casserius renes                                                    | brimus detexit, |
| Bartholinus tandem capfulas atrabilares vocarunt                                                       | pagina 1        |