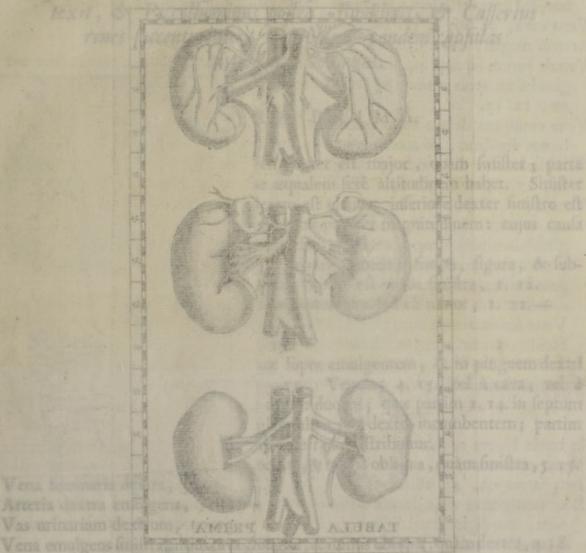

## Quæ in fingulis Tabulis continentur.

| - | 100 | - |   | 2000 | LE SELL | 1000 | - |    | 0.540 |
|---|-----|---|---|------|---------|------|---|----|-------|
| 1 | A   | В | U | L    | Λ       | P    | K | IM | A.    |

| Reponit varias renum figuras, situs, & magnitudines catque incumbentibus glandulis, quas noster Auctor | um ureteribus,  |
|--------------------------------------------------------------------------------------------------------|-----------------|
| de Piccolhominus postea, Baubinus & Casserius renes                                                    | brimus detexit, |
| Bartholinus tandem capfulas atrabilares vocarunt                                                       | pagina 1        |