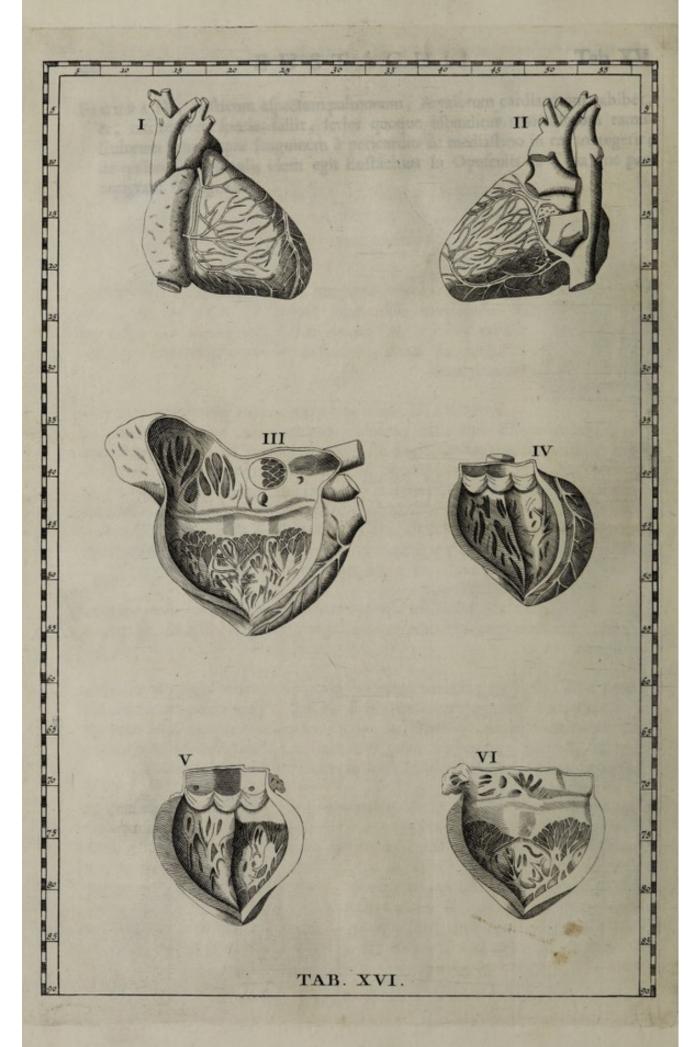

hius in Opusculis de Vena sine pari antigram. 8. pag. 230.

I GURA L. delineat layagem 4 13 afperam atteriam 7, 12.5 & anteriorem palmonum facietà 15. 6. & 15: 16., cum thymo II. II. & duobus nervis 14, 11. & 14. 13., qui

Figura II. exhibet venam cavam luperiorem 42.11 .- + in dexteram cordis auriculam paululum dilatatum 45. 11. debneptem; in qua quidem animadverhone digna est venæ coronariæ in candem auriculam intertio 47 -- II. Notetti quoque focus adhefionis quadrifariam fecti peri-

cardii com arceria magna priusquam in carotides dispertiante que 130; ex trons quidem adarctione plora deduciones politis in libris de Cordez Circa pe-

centia tradidit Bollachius awigram, 10. de Vena dipeparkpag, 182, Advertatur

FIGURA III. parefacie politara afpere arterie. & fulmonum ficiem una cum





# FIGURA IV. tres valvulas figmoides, feu femilunares 41. 41. & 41. 43. & 41. 45., orificio IrV X puln Anc I 39U- B A 39T+ 46. prefixas ex-

Hæc Tabula exhibet aspectus cordis tùm externos, tùm internos, unà cum appensis vasis in situ naturali.

IGURA I. ostendit cor 15.18., qua parte excipit contactum dexteræ auriculæ 15.12., & cum mucrone 20.25. ad sinistram vergente. Observetur vena coronaria 17.14. sanguinem à cordis substantia intra eandem auriculam regerens, cui comes arteria item coronaria 12.15. è regione arteriæ aortæ 10.14. prodiens; totumque cordis viscus circumplectens, atque alluens. Vasa porrò sanguinea majora circa cor abscissa

aperte visuntur; nimirum vena cava inferior 22. 12., superior verò 10. 11. cum succlaviis 5.11. & 5.13., & ramusculis sanguinem ex mammis reducent