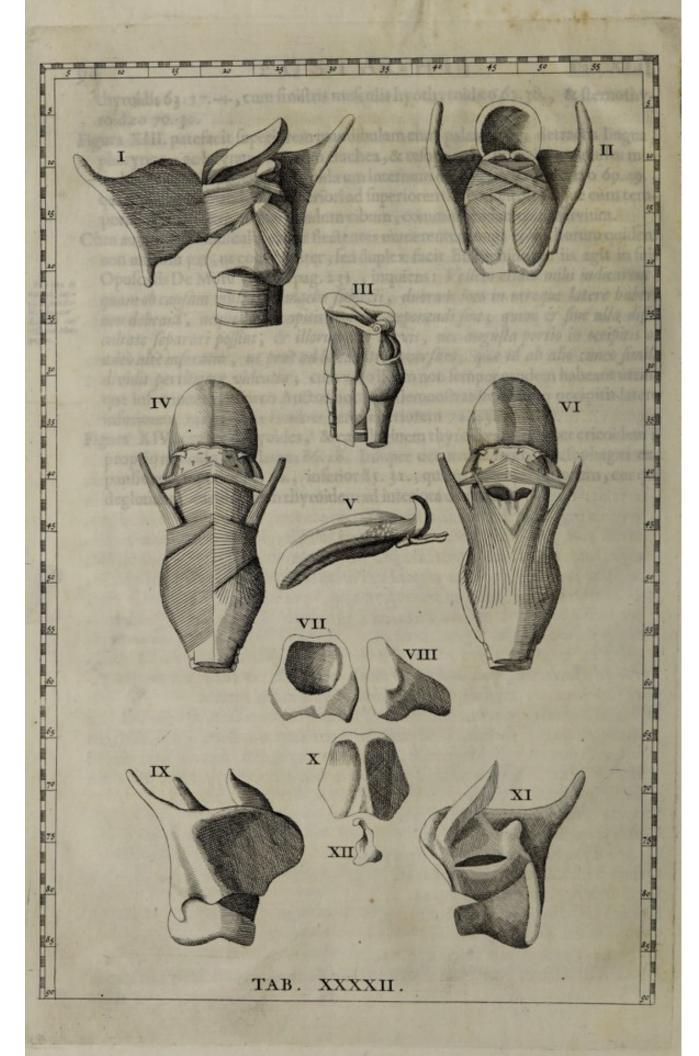

Sed ad Tabulas XLI. & XLII. transeamus, in quarum plerisque Figuris inspiciendis dicere non possum, Lancisi Ornatissime, quantam ceperim voluptatem; dum & eorum, quæ in pristinam in Anatomica historia sedem restituere, & eorum, quæ inter diversas Anatomicorum descriptiones seligere ante hos septem annos in meis primis Adversariis Anatomicis conatus fum; in quæcunque, inquam, eorum in duabus hisce Tabulis Eustachius incidit, idem mecum vel de rerum dignitate, vel de historiæ selectu censuisse evidenter intelligo. Atque utinam per magnarum rerum tunc adhuc inveniendarum copiam, & quarum magnam ipse partem detexit, ad ea descendere tam accurato Anatomico licuisset, quæ nobis quafi ex magna messe perpancæ spicæ, non neglectæ quidem, sed elapsæ, improboque adeò labore raris & plerunque abstrusis in locis legendæ relicta sunt : profectò non dubito, quin ex iis quoque, quæ à me non tanquam restituta, aut selecta; sed ut primum inventa proposita sunt, plura essent, quorum inventionis divisam cum tanto Anatomico gloriam haberem. Nunc ex his, quæ deprehendisse visus sum, unum ex omnibus, & levius quidem, est illud, quod de veris hyothyroidum & sternothyroidum musculorum terminis monui; quos passim ferè ut in Vesalii Figura, in Tabula XLII. num. 30. ab Eustachio, ut cum suis conferri posset, allata, pictos descriptosque animadverteram. Itaque meam & descriptionem, & Figuram cum Eustachii V. & XII. in Tabula XLI. satis convenire, vehementer gaudeo. Cum autem mihi & cricoidis cartilaginis capitula, & medium epiglottidis ligamentum, & præsertim laryngis ventriculos, de quibus passim Recentiores silebant, & observare contigisset, & restituere placuisset; mirum nunc in modum gaudeo, à gravissimo hoc Anatomico nihil horum esse prætermissum, ut qui prima in VII. XLII. orga-Ta-

#### XXVIII MORGAGNI AD LANCISIUM

Tabulæ, alterum in V. facilè adumbrat: ventriculi autem dexteri orificium certe in XI. Figura demonstrat. Cumque pariter inter diversas Anatomicorum sententias, & circa epiglottidis musculos depressores, & circa cricoarytænoidæorum posticorum ortum atque tendentiam, & circa arytænoidæorum structuram, & in primis circa Thyroidææ glandulæ duplicitatem id mihi seligendum visum esset, quod dissectiones propriæ docuissent; admodum lætor, Eustachium mecum facere, qui in XLII. Tabulæ Figura I. nullos epiglottidis depressores agnoscat, qui in eadem, & in II. cricoarytænoidæos, & arytænoidæos juxta meam descriptionem delineet; quique demum in V. & VIII. Figura XLI. Tabulæ, non modò unam mecum thyroidæam proponat; sed in cunctis ejus conditionibus ita conveniat, ut ne illam quidem appendicem omittat, quam ab ea sursum per thyroidis faciem persæpè protendi adnotaveram. Ad quas Eustachii figuras, fuas, fi adhuc viverent, emendare illi demum possent, qui ad meas emendare neglexerunt: quanquam plura, etiam ubi maxime diffimulant, à me sumpserint, & plura ad mea Adversaria emendaverint; ut eorum Anatomiæ utramque editionem conferentibus planum erit, quæ utinam semper benè intellexissent. Sed nolo cum umbris hominum, præserrim & laude alioquin dignorum, & mihi non omnino ingratorum luctari. Itaque præstat in his ipfis V. & VIII. Eustachii figuris, quemadmodum & in XI. illud præterea observare, ut Vesalii in linguæ musculis defectus egregiè emendetur; utque præterea in sequentis Tabulæ Figura V. linguæ glandulæ, ficut in hujus VIII. nonnullæ tracheæ glandulæ non omittantur. Porro fi Cl. Amicissimoque Valsalvæ & XI. & XIV. hujus Tabulæ Figuras, & præterea IV. & VI. fequentis Tabulæ cum laudatiffimis fuis V. & VI. Tabulis comparare placuerit, non dubito, quin ficut intelligat, præcipuum in his fuum Uvulæ & Pharyngis continuitatis inventum Eustachio ipsi ignotum fuisse, ita agnoscat lubens, nonnulla tamen ex reliquis eundem quoque non omnino latuisse; illam verò, quæ à me in Epistola ad ipfum data restituta ex Falloppio est, Stylopharyngæi musculi in cornua offis hyoidis, & in supernam oram cartilaginis scuriformis implantationem in XLI. Tabulæ Figura XI. subindicari.