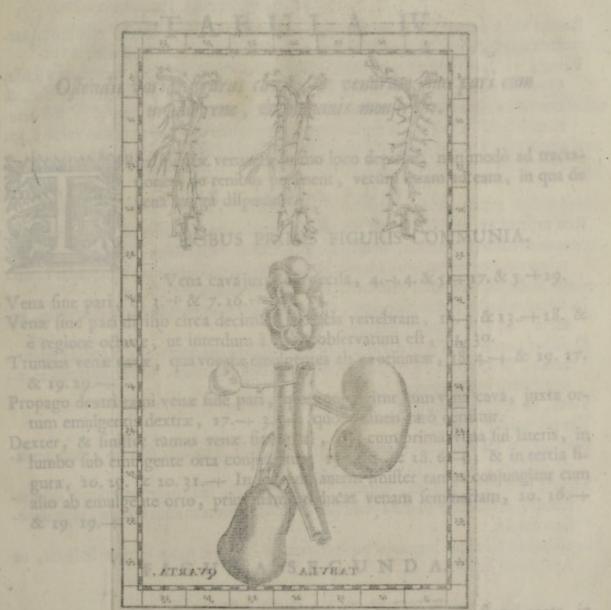

| Reponit varias renum figuras, situs, & magnitudines catque incumbentibus glandulis, quas noster Auctor | um ureteribus,  |
|--------------------------------------------------------------------------------------------------------|-----------------|
| de Piccolhominus postea, Baubinus & Casserius renes                                                    | brimus detexit, |
| Bartholinus tandem capfulas atrabilares vocarunt                                                       | pagina 1        |