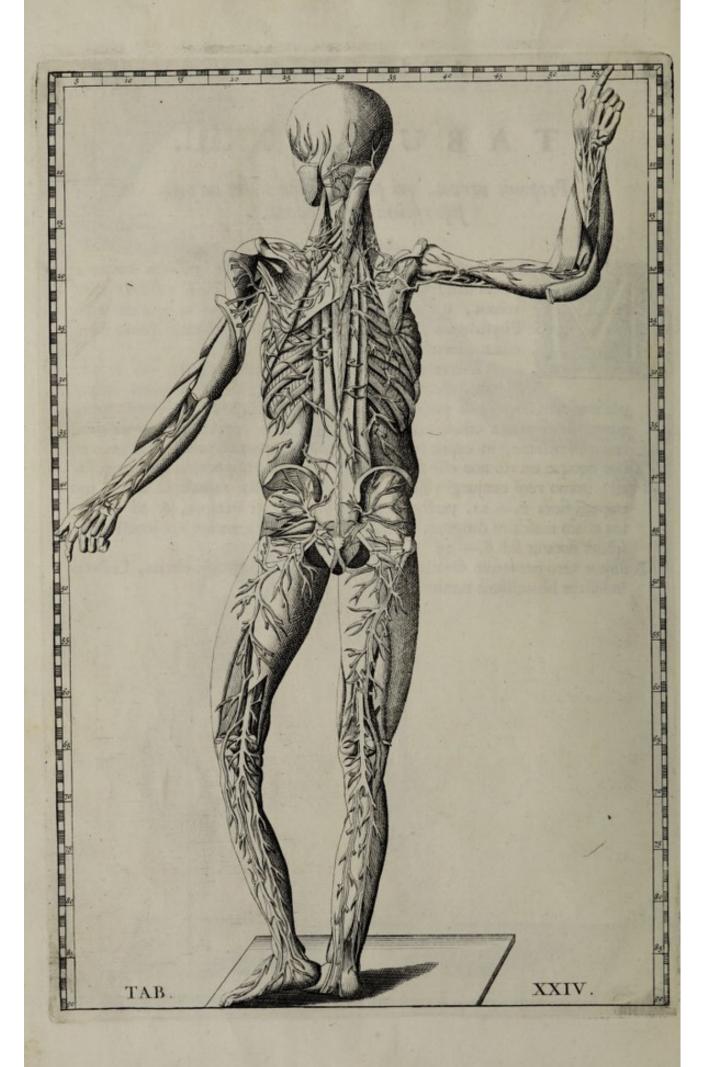

## INDEXITABULARUM

## INDEX EORUM,

## Quæ in fingulis Tabulis continentur.

| - | 100 | - |   | 2000 | LE SELL | 1000 | - |    | 0.540 |
|---|-----|---|---|------|---------|------|---|----|-------|
| 1 | A   | В | U | L    | Λ       | P    | K | IM | A.    |