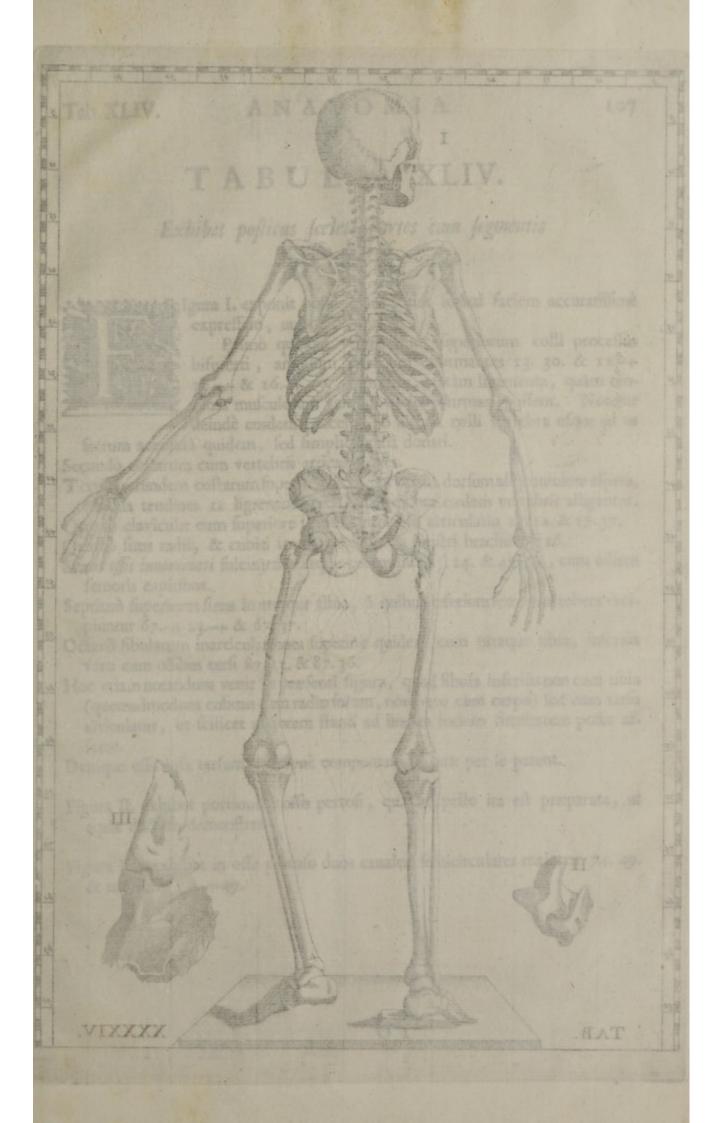

externi dissecti 75. 48.

Tympani cavitas, seu concha interna 73.49.

Foramen, per quod transit arteria carotis 70. 49.-+

Porofitates ossis petrosi, respondentes sororibus suis, superius demonstratis,

72. 50.

Tab.XLIII. Os zygoma 75.40. úlque ad 75.44.

Sinus offis ad excipiendum polterius caput mandibula inferioris 74.45. St. 44, 361, minores vino inferior, se lecentes an aug 1920-15

EALMOTA WA

1501

Processis masters meature auditorii disselle par 16.

Figura III, alterum fegmentum offis, petrofi, dexteri oftendit, in qua demen-

Alrera portio meatus auditorii externi diffecti 75. 48.

Tympani cavitas, feu concha interna g. 49-

Foramen, per quod transit arteria carotis 70, 49, + m monte demonstrati , Porositates oslis petrosi, respondentes sororibus suis , superius demonstrati ,





### TABULA XLIV.

Exhibet posticas sceleti partes cum segmentis ossis petrosi.

Igura I. exponit posteriorem totius sceleti faciem accuratissime

expressam, ut observentur

Primò quinque vertebrarum superiorum colli processus bisfurcati, angulum internum esformantes 13. 30. & 12.—29.—29.—29.—29. nimirùm, ut tàm ligamenta, quàm tendines musculorum validiùs iis locis firmari possent. Notetur deindè eosdem processus ab ultima colli vertebra usque ad os

facrum accuratà quidem, sed simplici spinà donari.

Secundò costarum cum vertebris articulationes.

Tertiò earundem costarum superficies externa versus dorsum aliquantulum aspera, ex qua tendines ac ligamenta prodeunt, quibus eædem vertebris alligantur. Quartò claviculæ cum superiore scapulæ processu articulatio 17.22. & 17.37.

Quartò sit