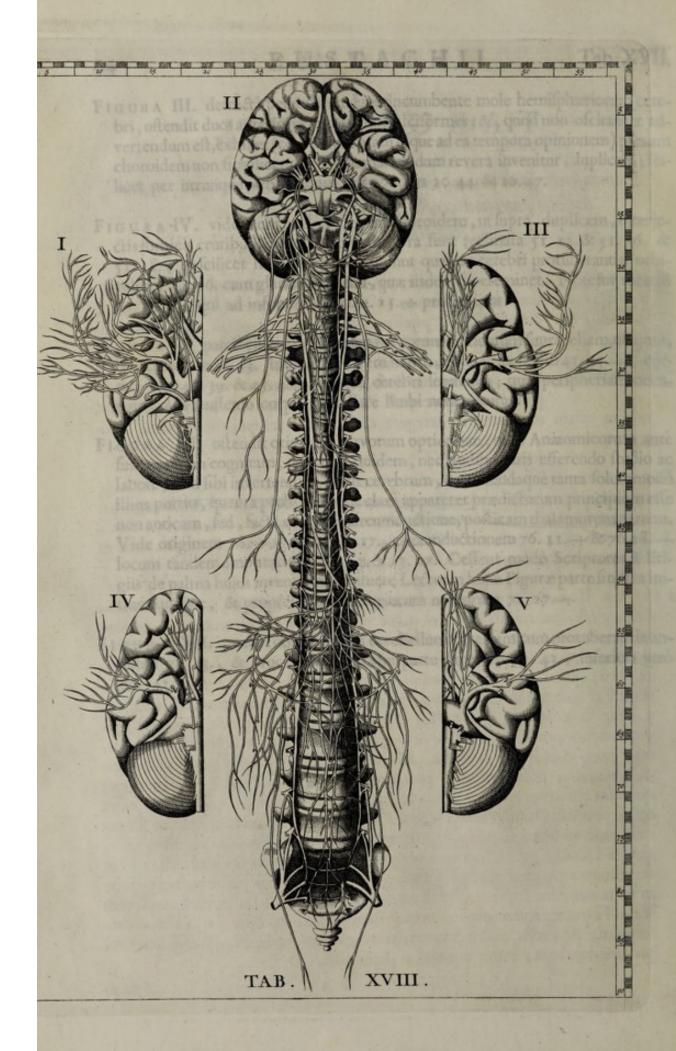

### xxiv MORGAGNI AD LANCISIUM

odiosè contendissent, sed Eustachio deberi evidenter ostendissent.

Quid porrò, Lancisi Doctissime, de Tabulæ XVIII. Figuris omnibus dicemus, in quibus nihil ferè est, quod non nostra hæc potiùs, qu'am Eustachii deceat tempora? Diligentiam fane, qua funt paratæ, accuratissimam vel minimæ res testantur, & in his duæ illæ, ut Willifius appellat, candicantes glandulæ ponè infundibulum constitutæ, quæ in nulla harum quinque Figurarum desiderantur. In I. autem & III. Figura (ut fingulas confideremus) occurrunt illæ, quas fupra Eustachium vocasse diximus tres propagines sexti jugi nervorum cerebri à medulla spinali principium sumentes, nos verò juxtà communes his temporibus appellationes, quas in hac Epistola retinemus, radices vocamus nervi Spinalis ad Par vagum accessorii: quem ante Willisium jampridem (inquit Ridleyus cap. 16.) observaverat, imò delineaverat, atque descripserat Vidus Vidius. Cæterum ex his Eustachii Figuris & cui debeatur, & Vejussenium in prima ejus origine describenda magis quam Willifium, aut Ridleyum ad Eustachii observationes accedere, facilè colligitur: quis autem ad verum magis accedat, hic quidem non judico. Ut verò mittam de nervorum, & in primis quinti paris ramificationibus, quæ in hac Tabula proponuntur, dicere; facere tamen non possum, ut in I. Figura præteream non modò portionem duram Paris Auditorii à Vesalio ignoratam, sed & hujus primum post inflexionem, quam in Aquæductu subit, cum chorda tympani à pari quinto proveniente unionem, & demum cum hoc eodem pari conjunctionem (de qua alii aliter) delineari, de quibus plerisque rebus ut noster in Epistola de Auditus Organis verba fecerat, sic quod speciatim ad memoratæ chordæ originem & finem attinet, multò quam Falloppius diligentius proposuerat. Nunc missis cæteris, in Figuræ II. consideratione moremur, & in ea nervos, vulgò intercostales dictos, inspiciamus, qui nescio an fint illi, qui, ut supra dictum est, juxtà spinam procedere ab Eustachio, admirabiliores suas observationes Amicio commemorante, dicebantur. Nam etsi iidem nervi superioribus & æqualibus Anatomicis non erant ignoti ad vertebrarum thoracis & lumborum latera; ad latera tamen vertebrarum cervicis eosdem Vesalius videre non potuerat; itaque ceu ab octavo pari infra cervicem enatos propofuerar. Ipfe autem

Fal-

Falloppius etfi videtur ubi olivare suum corpus, sive plexum describit, aliquam majorem gemini prædicti nervi habuisse notitiam; non tamen ejus veram cognovit originem. Immo Willisius in Nervorum descriptione cap. 5. Origo, inquit, ejus nondum satis detecta fuit; nam à plerisque Anatomicis pro ramo paris vagi perperam sumitur. Hæc autem origo ex ea saltem parte, quæ ad nervum sexti paris attinet, manifestissimè in hac Figura II. demonstrata est. In qua præterea & plexus plures, & origines ac distributiones nervorum observantur, quas sanè res non dico ex Vefalii folum Tabulis, sed & aliorum, qui funt illum ad recentiorum usque tempora consecuti, partim nullo modo, partim non fatis licebat addiscere. Quæ sigillatim recensere nunc mitto, quoniam sentio, in his duabus Tabulis confiderandis (quæ alioquin omnium videntur confideratione dignissimæ) aliquanto, quam vellem, me prolixiorem fuisse. ultimo de vena ime pari indicav