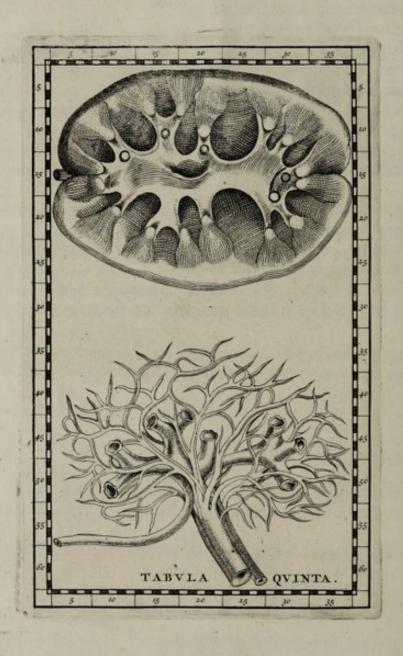

| Reponit varias renum figuras, situs, & magnitudines catque incumbentibus glandulis, quas noster Auctor | um ureteribus,  |
|--------------------------------------------------------------------------------------------------------|-----------------|
| de Piccolhominus postea, Baubinus & Casserius renes                                                    | brimus detexit, |
| Bartholinus tandem capfulas atrabilares vocarunt                                                       | pagina 1        |