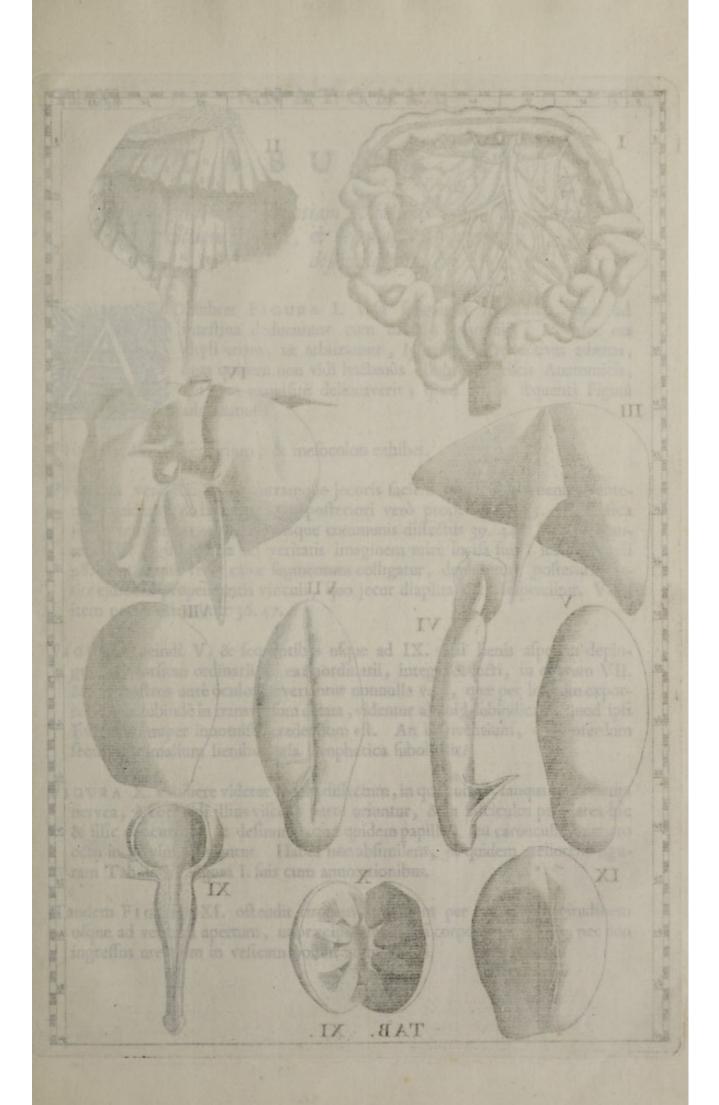

inum duodenum occultatur lub omento 16. 24. Jejunum per abdominis pracipue centrum revolution 22. 20. ulque ad 22. 26. Heon deinde ad latera potificment lerpeus à 29. 20. ulque ad 29. 38. Colon ita locatum, ut ejusdem mulcularis fascia appareat, que, brevior cum fit universa ejus demantellini longitudine, in causa cit, ut illud in rugas contrabator, variasque veluti cellulas essingat : incipit autem colon 28. 18., & afcendens fertur lub ventriculo 19. 20. ulque ad 19. 38. Extrema coli pars, que inflectitur 39. 34., ut in rectum inteltimm transcat 40.29. in quo fane diligenter advertantur fibras redias, earque mulculares 44. 30-5 quæ à podice 46, 28. furlum exporrectæ, mufculis elevatoribus 43. 26. & 43. 31. non ægre faccenturiantur. Denique mufculus ani iphincler 45. 29. clare apparet. .





### TABULA XI.

Proponit videnda alia etiam abdominis vafa, & viscera, coctioni, motui, & separationi liquidorum destinata.



Dumbrat FIGURA I. vasa sanguinea mesaraica, quæ ad intestina deducuntur cum diversis glandulis, & inter eas chyli etiam, ut arbitramur, lymphæque reductivas adænas, quas quidem non vidi hactenus ullum ex priscis Anatomicis, qui tâm exquisité delineaverit; quod etiam sequenti Figurà admiramur.

FIGURA II. Mesenterium, & mesocolon exhibet.

FIGURA verò III. & IV. utramque jecoris faciem cum fuis ligamentis, anteriori quidem, & lato 45. 14.; posteriori verò propendente 45. 42. Vesica fellea cernitur 45.47., canalisque communis diffectus 39. 44. In eadem autem IV. Figura (quæ ad veritatis imaginem mirè incifa fuit) sectio circuli 28.-+ 44., quâ venæ cavæ fegmentum