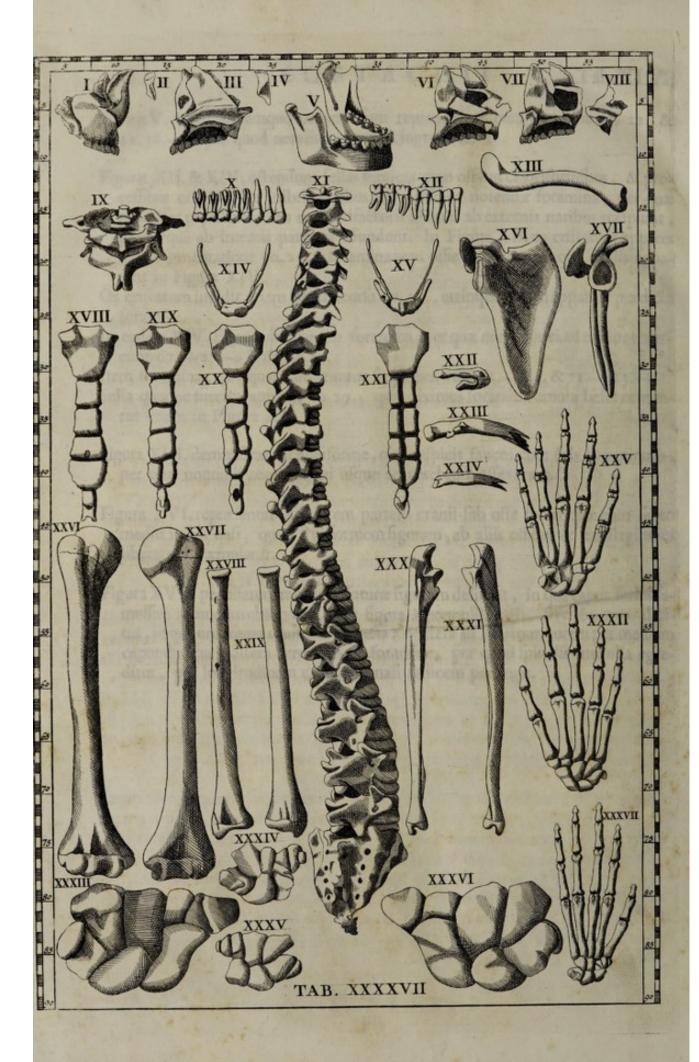

## INDEXITABULARUM

## INDEX EORUM,

## Quæ in fingulis Tabulis continentur.

| - | 100 | - |   | 2000 | LE SELL | 1000 | - |    | 0.540 |
|---|-----|---|---|------|---------|------|---|----|-------|
| 1 | A   | В | U | L    | Λ       | P    | K | IM | A.    |

| Reponit varias renum figuras, situs, & magnitudines catque incumbentibus glandulis, quas noster Auctor | um ureteribus,  |
|--------------------------------------------------------------------------------------------------------|-----------------|
| de Piccolhominus postea, Baubinus & Casserius renes                                                    | brimus detexit, |
| Bartholinus tandem capfulas atrabilares vocarunt                                                       | pagina 1        |