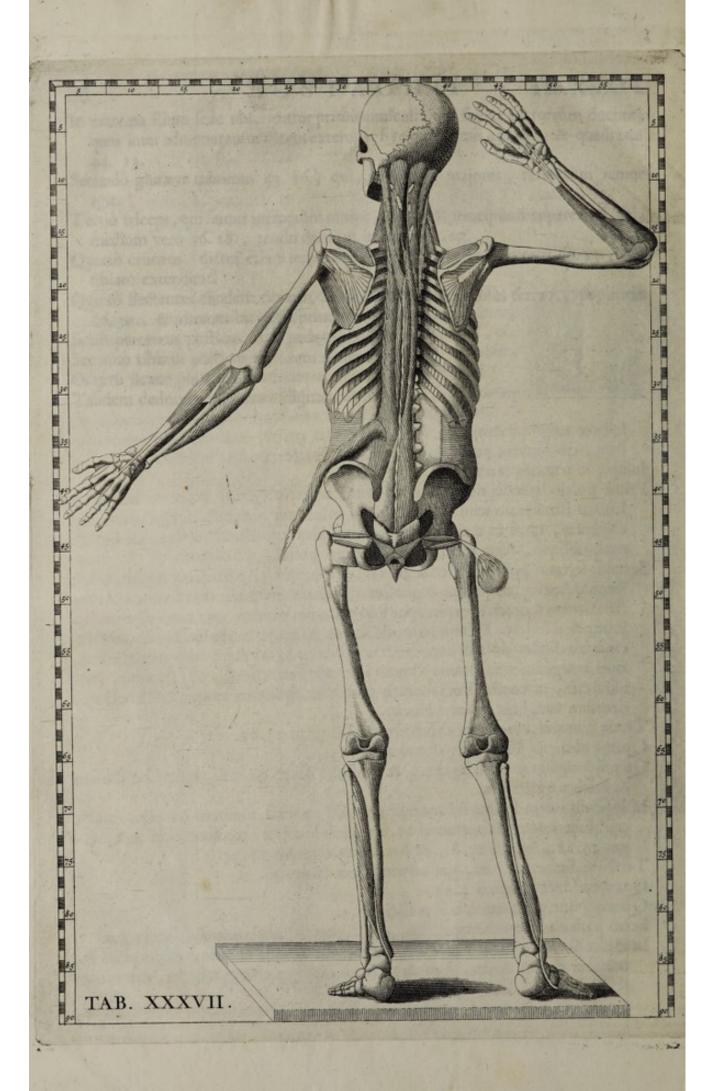

quus abdominis afcendens 35.17.

Quinto longillimus dorfi 25.21., & musculus facer 41. 21., qui ambo dorfum

In supernis aurem artubus delineantur nonnulli musculi, nimirum rotundus major, qui humerum retrorsum movet 22. 27., deinde cubiti extensores, qui sunt, lon-

gus 25. 11., brevis 25.8., & brachizus externus 16.34. Tertio radizus externus, qui carpum extendit 13.40.

Quarto adductor indicis 4. 53. Quinto principium extenioris pollicis 39. 5.

Sextò mufculus hypothenar dictus, qui digitum auricularem abdacit 45, 4.4.

In mufculis verò artuum inferiorum Euftachii diligentia nos admonet, ut priùs intueamur carneas fibras, quæ ab extremo coccyge ortæ, podicein, externi infer fiphycheris, circumplechantur 47, 19.

開 挺 River fo fo offeruge fivouspinster to. 32 -- 60 30. 33 --TAB. XXXVII.



#### Neque filentio pretereundi funt duo musculi, qui apparent ad latera spincteris ani, & oblique for INXXXX dilata Ais 1 to Buker Tuntur. Cadunt

autem lub 45. 31. & 45. 33. Observetur etiam tertius ejusdem triangularis. fi-Videndos proponit postica corporis parte non colli solum, sed magis profunde offibus bie illic adhærentes Quadratus 46. 27., obturator internus allogria fede avulfus 48. 41.

Poltremò in crure dextero apparent peronaus anticus So.44., flexor pollicis Ernis primo loco splenios 10. 31. & 10. 35 .-- , complexos 10. 23. & 10. 34., ubi minime prætereundum est per eorundem longitudinem nonnullas albas fimbrias interfecantes delineatas fuisse 12.32.-; cum aliis finitimis, quas forte aliquis nervos, aut vasa sanguinea perperam putaverit, cum revera fint portiones abscissæ m