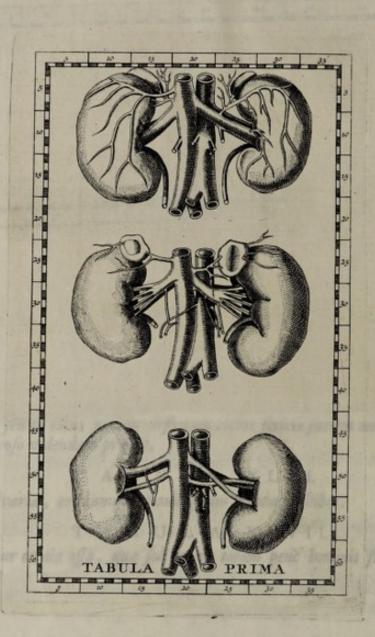

## Quæ in fingulis Tabulis continentur.

| - | 100 | - |   | 2000 | LE SELL | 1000 | - |    | 0.540 |
|---|-----|---|---|------|---------|------|---|----|-------|
| 1 | A   | В | U | L    | Λ       | P    | K | IM | A.    |

| Reponit varias renum figuras, situs, & magnitudines catque incumbentibus glandulis, quas noster Auctor | um ureteribus,  |
|--------------------------------------------------------------------------------------------------------|-----------------|
| de Piccolhominus postea, Baubinus & Casserius renes                                                    | brimus detexit, |
| Bartholinus tandem capfulas atrabilares vocarunt                                                       | pagina 1        |