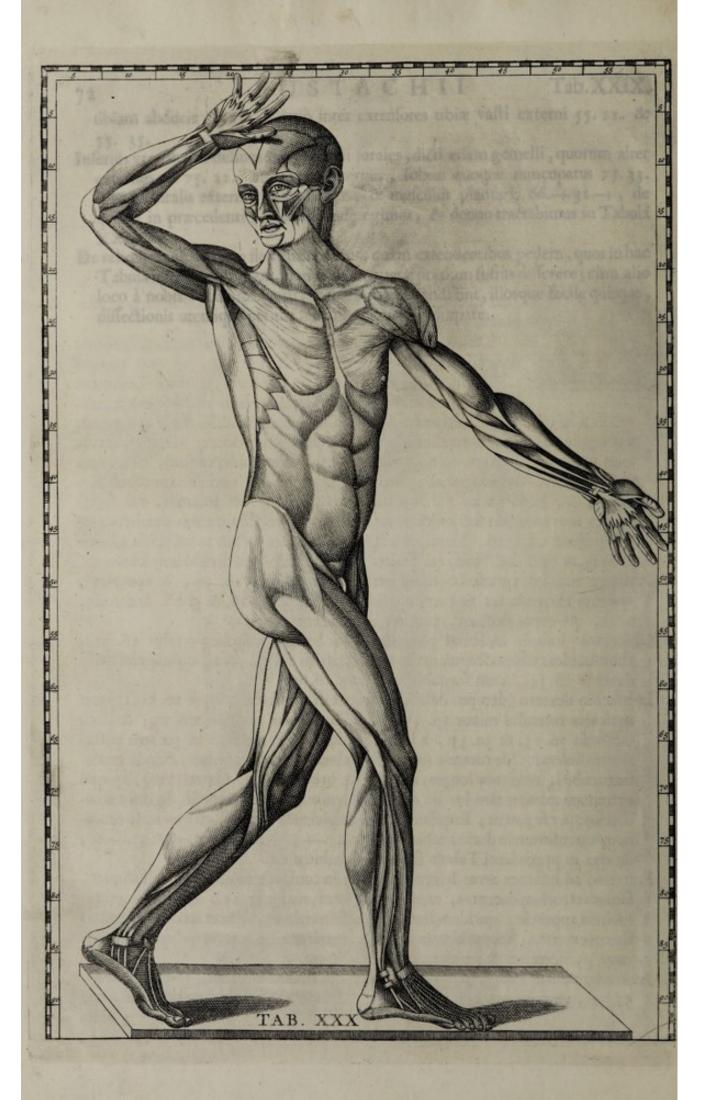

Sed vicissim breviorem multa esse me cogunt in sequentibus usque ad XXXVIII. Tabulis considerandis; primum quòd in earum aliis nulla quidem nunc occurrunt ita digna confideratione; deinde quod de aliis, & nominatim de illis duodecim, quæ musculos exhibent, Te minus sollicitum esse, scribis : denique quòd earum aliqua haud pauca habet, quæ in octo jamdiu editis Tabulis etiam funt. Attamen ut intelligas has quoque, de quibus nunc loquor, Tabulas me inspexisse, pauca in paucis confiderabo. Igitur in Tabulæ XXVII. Figuris II. & IV. eæ mutuæ vasorum mesaraicorum ad modum arcuum communicationes ita perspicuè & eleganter expressa, ut nunquam meminerim melius, fatis testantur Eustachii in his quoque vasis exercitationem, quam in Antigram. 8. de Vena sine pari subindicaverat. Ad ea autem, quæ in pluribus fuorum Opufculorum locis de nonnullarum venarum, & in primis venæ fine pari distributione variisque communicationibus tradidit, faciliùs intelligenda, & nonnullæ hujus Tabulæ Figuræ, quæ in octo prioribus Tabulis aut nullo modo, aut ob loci angustias decurtatæ proponuntur, & ipsa quoque superior Tabula XXVI. vehementer utiles funt.

In Tabula autem XXIX. primus omnium Eustachius Occipitales musculos pinxit, ut quos Falloppius à reliquis omnibus Anatomicis scribit esse prætermissos. Eosdem quoque pingit in XXXI. XXXII. & XXXIV., in quibus ut