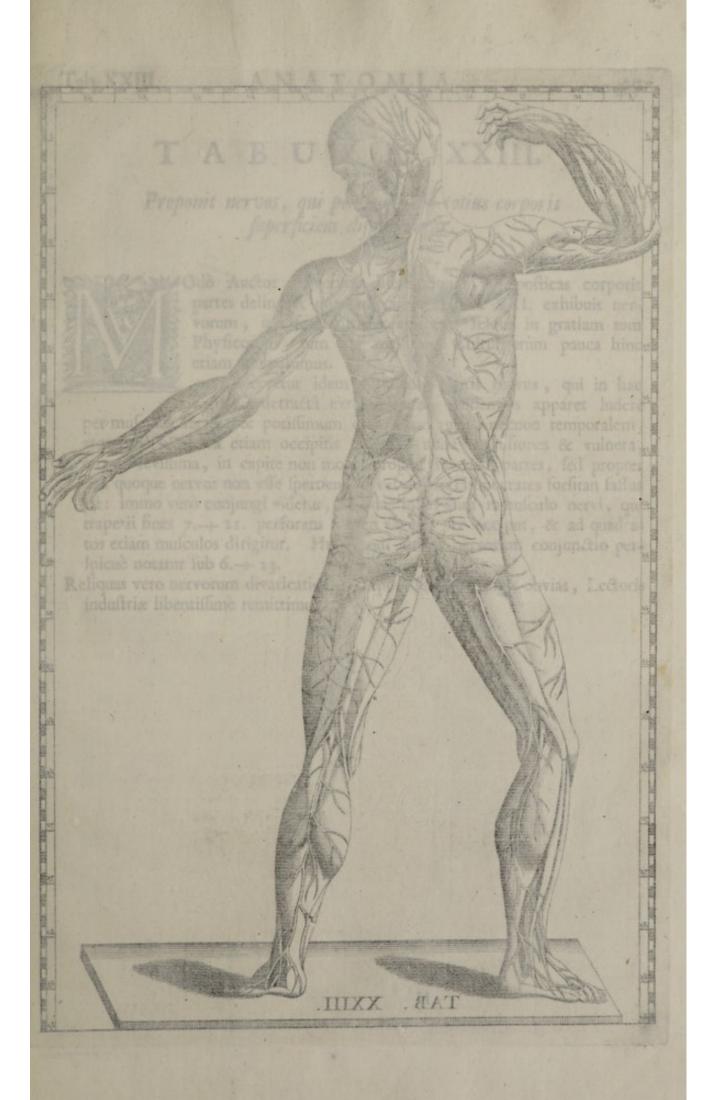

se debeat in homine
sano inscubbilis perspiratio, & quale pariter emolumentum agris, accedat ex
sudore, atque also quovis ad cutim decubitu. Iidem propteres admonentur,
ut sapius stictionibus, cucurbitusis, sotilus, balneisque utantur; hac enim
valide possunt universo sanguini tum motum, tum suiditatem, tum vel maxi-

me deparationem impertiri.

Caterum ex hac postică Figură unusquisque metiri poterit uberem segetem corundem vasorum, qua per anticam sub care distribuuntur. Animadvertant tamen non in singulis hominibus cadem leges & numero vasa hac ad corporis peripheriam dispersiri. Etenim sunt, ac presertim obesi, qui rariorubus, & profundioribus, magisque exilibus succutaneis vasculis præditi sunt; sant graciles & rubicums, quibus & majora sanguinea, & majori numero natura largita est.





#### TABULA XXIII.

Proponit nervos, qui per posticam totius corporis superficiem disperguntur.

Odò Auctor nervorum distributionem in posticas corporis partes delineat, quemadmodum Tabula XXI. exhibuit nervorum, qui feruntur per anticas. Itàque in gratiam tum Physicorum, tum vel maxime Chirurgorum pauca hinc etiam adnotabimus.

Observetur idem duriusculus auris nervus, qui in hac Figura, detractà externà aure, evidentius apparet ludere per musculos faciei, & potissimum elevatorem auris, necnon temporalem, atque ad posteriora etiam occipitis deferri: undè contusiones & vulnera, etiamsi levissima, in capite non modò propter internas partes, sed propter hos quoque nervos non esse spernenda, vel noster Hippocrates forsitan fassus est: immo verò conjungi videtur, ac penè inseri cum ramuscu