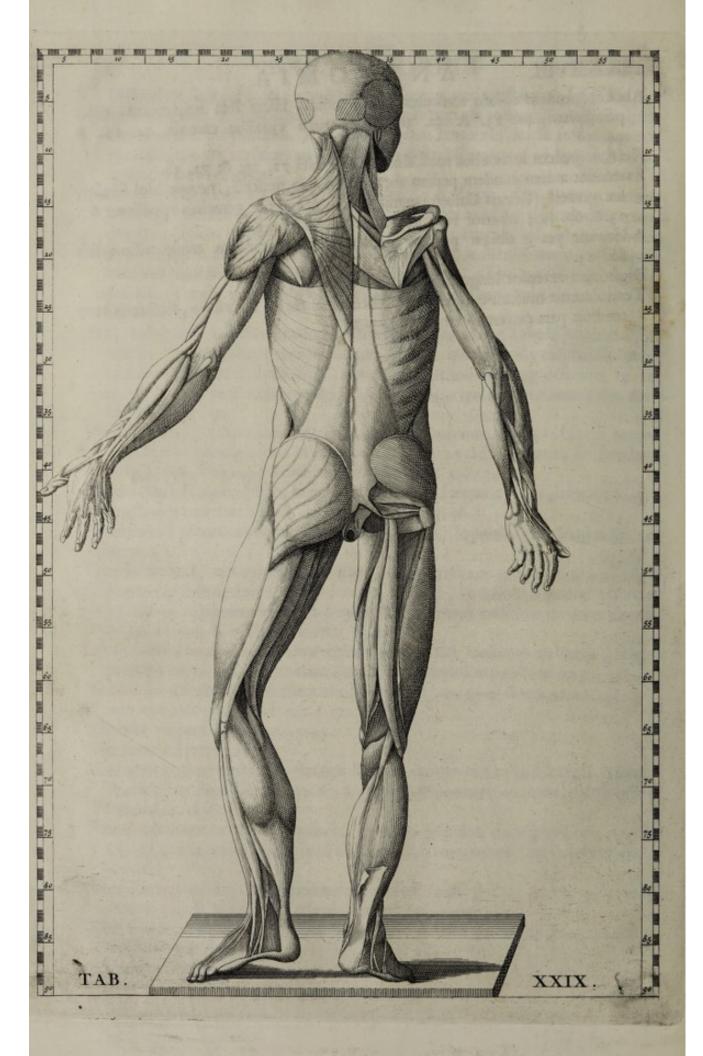

In Tabula autem XXIX. primus omnium Eustachius Occipitales musculos pinxit, ut quos Falloppius à reliquis omnibus Anatomicis scribit esse prætermissos. Eosdem quoque pingit in XXXI. XXXII. & XXXIV., in quibus ut

d

& in XXX. musculos præterea exhibet, qui supra, & qui pone articulam funt constituti, de quibus Falloppius idem pariter as non ramen eius veram cognovit originem, atravbamina

Tabula XXXV. Mastoidæos musculos, & duplicem singulos habere originem, & fic in duos utrinque dividi posse, ut Eustachius adversus Vesalium in Opusculo de Motu Capitis scripserat, dilucide ostendit; quemadmodum ea, quæ adversus eundem de duobus Capitis musculis, quos complexos vocant, in proximis superioribus periodis attulerat, à Tabula XXXVII. confirmantur. In qua Tabula exiguus ille, qui ex anteriore ani ora dependet, musculus num is sit, qui musculus urethræ fine pari à nonnullis Recentioribus appellatur, alii vigillarim recenfere nunc mitto, quoniam fentio, in hi