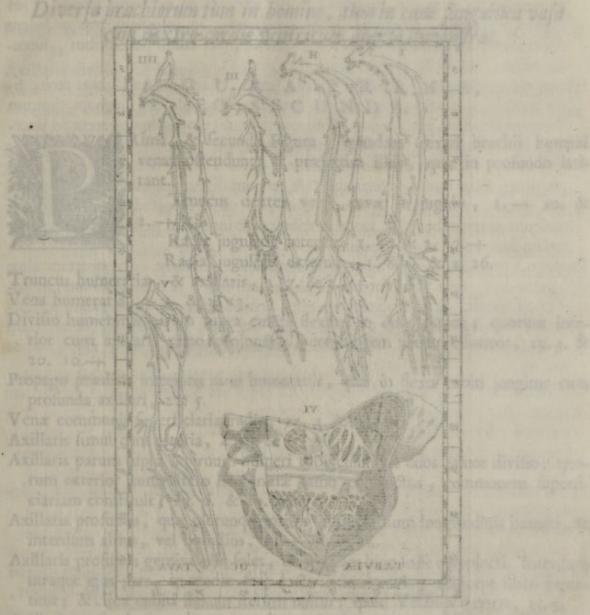

ari per renis substantiame

Membrana pradicta valis fabilirara; à corpore membranolo, quod iisdem valis incumbere diximus, recifa, 26.17. & 29.415. & 29.420. & 32.15. & 32. 20, 86 35, 15, 86 35, 18.

In ea cavitate, que fit à corpore membranolo valis incumberire, & à membrana iisdem fublicara; multa pinguedo concinerar; qua ramis vaferum undique

Foramen, per quod venæ, & arteriæ in renem ingrediuntur; & vas urinarium extra procedit, 30.+17.+

#### FIGURE PARVE.

Duz parvz Figurz, ad epistolam de organis auditus pertinentes, tria officula, in caverna offis petræ fimilis recondita, & mulculum motioni corum præfectum oftendunt; superior quidem in homine, inferior verò in cane,

Officulum incadi fimile, 8. 16. & 48.4 19.

Officulum malleum referens, 9.15. & 49.20.

ANATOMIA

## TABULA VIII.



Axillaris profunda Jupra humen medium, in conspone archine o piecentris, divident; ex quibos circa cubita ficture una efficie a non fone archine e tra fallo deferibitur, ant pingitur, 1 1 1 2.

Axillaris profunda 1 1 - 3 - 2 & 12.1 3. in fleva cubita, shown formica principile molculorum, qui oriantur ab entreno hassetti ad entre, to propundenti com ramo e 22, 4 - 4 vel ab burneratia compressione accesso accesso

23. 12. vel ab spla commoni orro, compagner i de sea re Venise ausa perojanter Galeogra reprehendit.

Officialist flapest vocita computation, à Velalio praversifica, g. 16, &

Mulculus nemial Anatolnicocum non lincospinus, quirin majorem procellum

40. 18.

## TABULA VIII.

que videtin dividi in tres ramos , contra Velalii, opinionem , 22. 5. 82

Diversa brachiorum tum in homine,