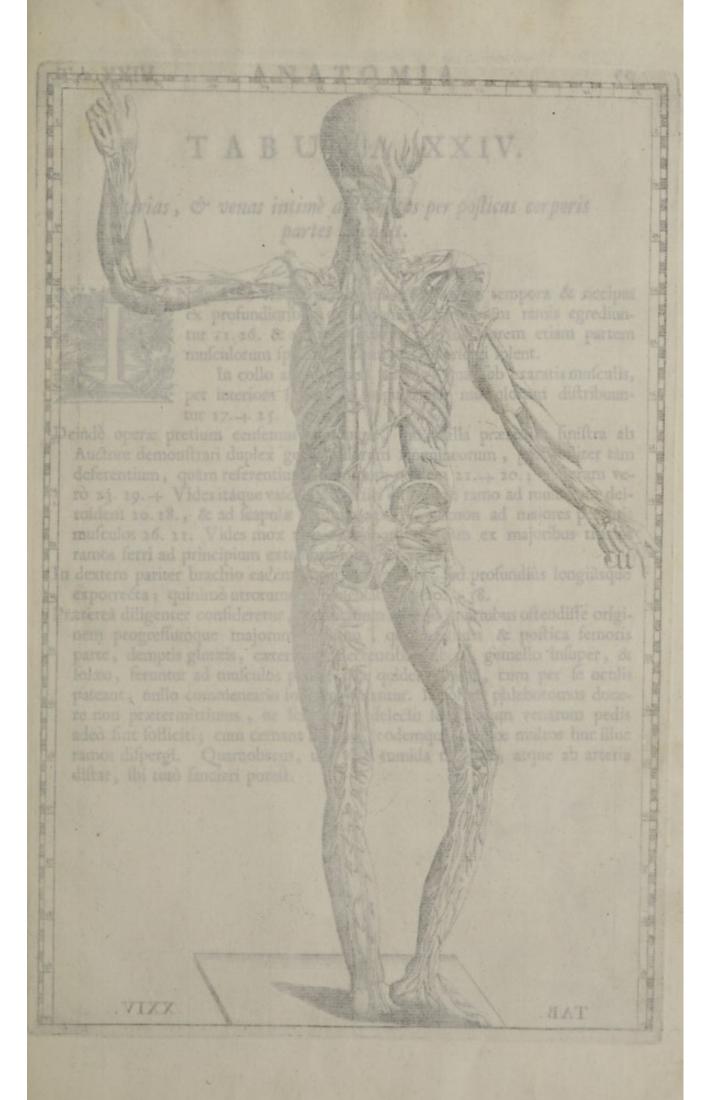

## INDEXITABULARUM

## INDEX EORUM,

## Quæ in fingulis Tabulis continentur.

| - | 100 | - |   | 2000 | LE SELL | 1000 | - |    | 0.540 |
|---|-----|---|---|------|---------|------|---|----|-------|
| 1 | A   | В | U | L    | Λ       | P    | K | IM | A.    |