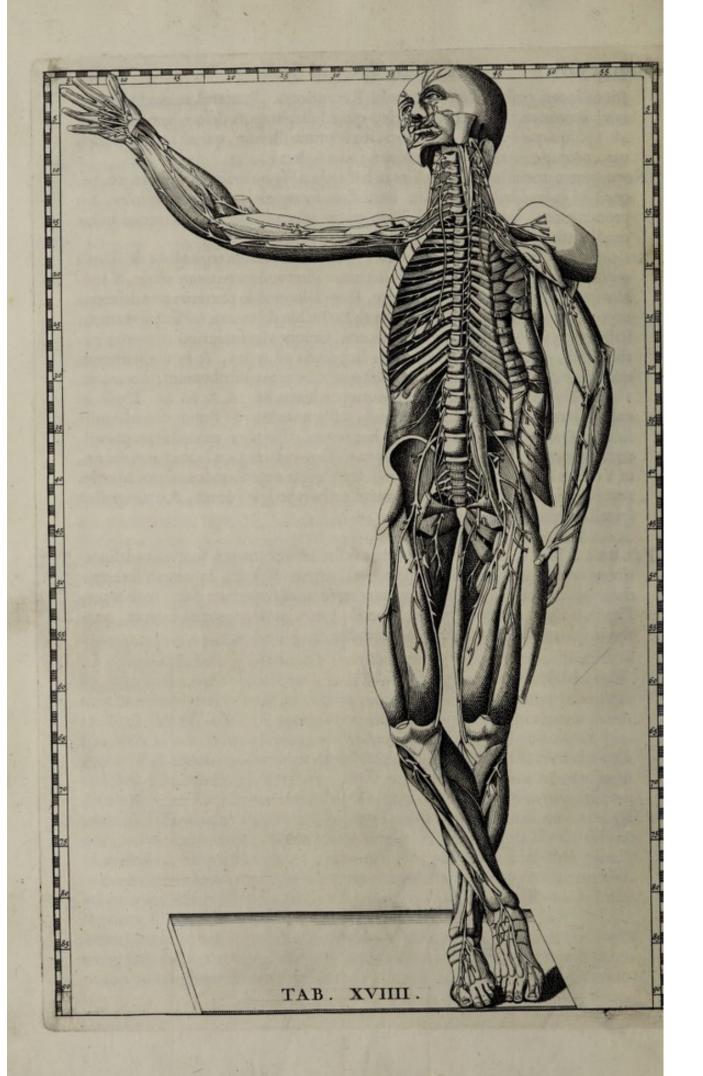

Verum his aliisque prætermiss, rectà ad Tabulas XVII. & XVIII. veniamus. Et primum in illius Figura II. præter medulmedullaris substantiæ per cerebellum in arboris & ramorum modum dispositionem, juvat observare duo saltem genera processium cum cerebello commissorum, nempe & eos inferiores, ex quibus Varolius postea à se primum, ut credebat, animadversis spinalem medullam ex parte componi, monstravit, quod ex hac Tabula non latuisse Eustachium, constat; & eos superiores, qui à Testibus in cerebellum, ut Willisso videtur, protenduntur. Ad horum initium origo Patheticorum nervorum, de qua à Vefalio ignorata Falloppius quoque in Observationibus locutus est, hic evidenter conspicitur. Eam noster in examine offium, antequam Falloppium legere potuisset, jam scripto, Fabio Amicio indicare voluerat, dum inter eorum commemorationem, quæ ut admirabilia ipfi oftenderat, excitare, inquit, te nervi etiam debebant, nam ut mittam nunc illos, qui propè cerebri nates oriuntur (nempe hos, quos hic delineat, Patheticos) & alios, qui juxta (pinam procedunt, ac tres quoque propagines sexti jugi nervorum cerebri à medulla spinali principium sumentes (quos porrò esse in sequenti Tabula delineatos, mox oftendam) nonne soluto, &c. Denique in hac eadem II. Figura operæ pretium est observare, medullam spinalem, non ut à Vesalio, semper magis atque magis quò magis à calvaria recedit, attenuatam proponi, sed ibi crassiorem atque pleniorem, unde magni artuum oriuntur nervi: quod item & à Falloppio animadversum, & ante hunc in Caroli Stephani libris pictum, nunc passim in accuratiorum Recentiorum figuris spectatur. Figuram verò IV. dum inspicimus, proderit ante oculos habere Anatomiæ Cerebri Clar. Ridley cap. 7., in quo plexum choroidem tradit ab utroque latere esse duplicem, quod hactenus à nemine fuerat observatum; ponit scilicet (ut hic Eustachius, qui hæc ad posteriora reflexa pingit) alteram plexus partem à latere, alteram autem in medio instar latæ expansionis nates & testes & glandulam pinealem obvolventem. Quòd autem Ridleyus in eodem cap. præter venas à Willisio descriptas, duas semper se dicit reperisfe anterioribus ejusdem plexus extremitatibus occurrentes, fortasse id est, quod in III. hujus Tabulæ figura monstratur. Figuram verò VI. Tabulæ XVII. fi videre homines potuissent, cum Varolius suum de circumductione, seu reslexione Opticorum nervorum & vera eorundem origine inventum propofuit, non id ad Fabricium ab Aquapendente pertinere,

### xxiv MORGAGNI AD LANCISIUM

odiosè contendissent, sed Eustachio deberi evidenter ostendissent.

Quid porrò, Lancisi Doctissime, de Tabulæ XVIII. Figuris omnibus dicemus, in quibus nihil ferè est, quod non nostra hæc potiùs, qu'am Eustachii deceat tempora? Diligentiam fane, qua funt paratæ, accuratissimam vel minimæ res testantur, & in his duæ illæ, ut Willifius appellat, candicantes glandulæ ponè infundibulum constitutæ, quæ in nulla harum quinque Figurarum desiderantur. In I. autem & III. Figura (ut fingulas confideremus) occurrunt illæ, quas fupra Eustachium vocasse diximus tres propagines sexti jugi nervorum cerebri à medulla spinali principium sumentes, nos verò juxtà communes his temporibus appellationes, quas in hac Epistola retinemus, radices vocamus nervi Spinalis ad Par vagum accessorii: quem ante Willisium jampridem (inquit Ridleyus cap. 16.) observaverat, imò delineaverat, atque descripserat Vidus Vidius. Cæterum ex his Eustachii Figuris & cui debeatur, & Vejussenium in prima ejus origine describenda magis quam Willifium, aut Ridleyum ad Eustachii observationes accedere, facilè colligitur: quis autem ad verum magis accedat, hic quidem non judico. Ut verò mittam de nervorum, & in primis quinti paris ramificationibus, quæ in hac Tabula proponuntur, dicere; facere tamen non possum, ut in I. Figura præteream non modò portionem duram Paris Auditorii à Vesalio ignoratam, sed & hujus primum post inflexionem, quam in Aquæductu subit, cum chorda tympani à pari quinto proveniente unionem, & demum cum hoc eodem pari conjunctionem (de qua alii aliter) delineari, de quibus plerisque rebus ut noster in Epistola de Auditus Organis verba fecerat, sic quod speciatim ad memoratæ chordæ originem & finem attinet, multò quam Falloppius diligentius proposuerat. Nunc missis cæteris, in Figuræ II. consideratione moremur, & in ea nervos, vulgò intercostales dictos, inspiciamus, qui nescio an fint illi, qui, ut supra dictum est, juxtà spinam procedere ab Eustachio, admirabiliores suas observationes Amicio commemorante, dicebantur. Nam etsi iidem nervi superioribus & æqualibus Anatomicis non erant ignoti ad vertebrarum thoracis & lumborum latera; ad latera tamen vertebrarum cervicis eosdem Vesalius videre non potuerat; itaque ceu ab octavo pari infra cervicem enatos propofuerar. Ipfe autem