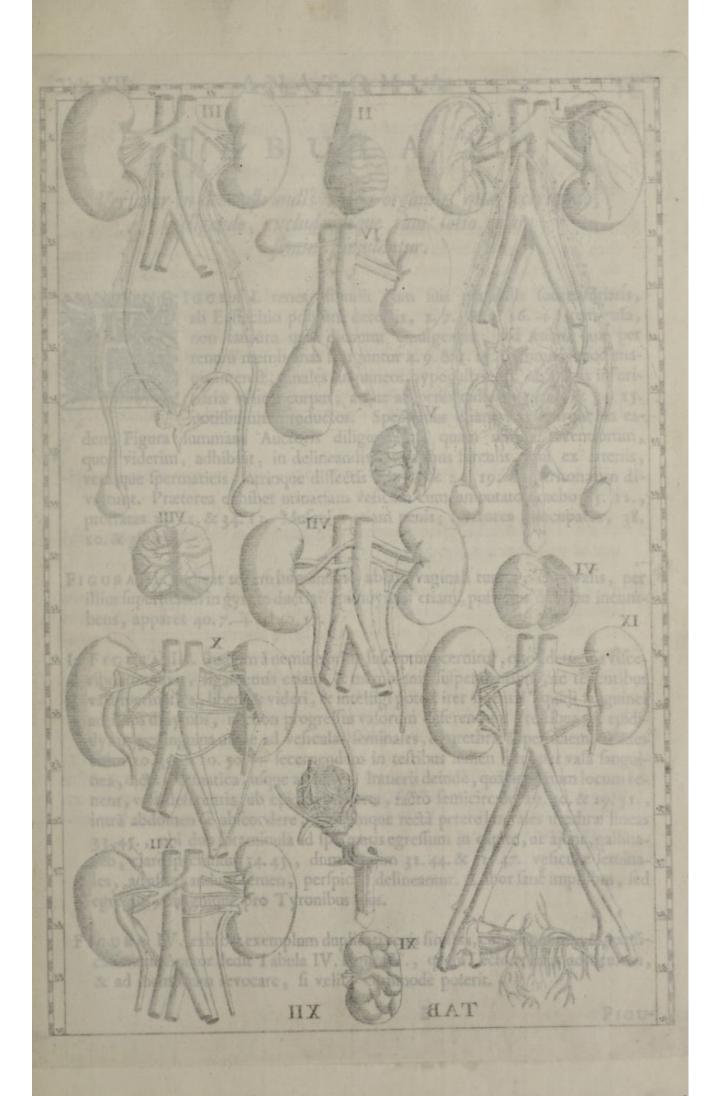

## Quæ in fingulis Tabulis continentur.

| - | 100 | - |   | 2000 | LE SELL | 1000 | - |    | 0.540 |
|---|-----|---|---|------|---------|------|---|----|-------|
| 1 | A   | В | U | L    | Λ       | P    | K | IM | A.    |

| Reponit varias renum figuras, situs, & magnitudines catque incumbentibus glandulis, quas noster Auctor | um ureteribus,  |
|--------------------------------------------------------------------------------------------------------|-----------------|
| de Piccolhominus postea, Baubinus & Casserius renes                                                    | brimus detexit, |
| Bartholinus tandem capfulas atrabilares vocarunt                                                       | pagina 1        |