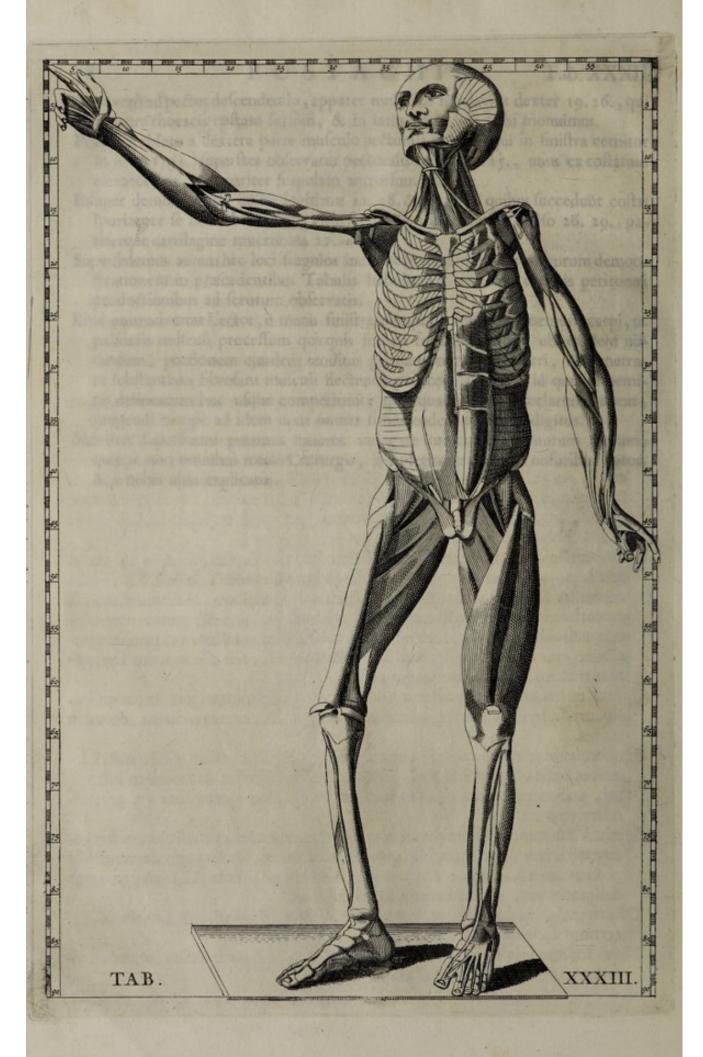

hyoidis, quod ejusdem bafim colligat, &, cam opus fuerit, deorsant . Sexuo cernuntur ambo mulculi coracohyoidais digafirici eriam difti, qui, à lateribus balis ollis hyoidis nati, in omoplate apophylim coracoidem internatur, trahuntque deorium ad latera idem es hyoidis; dexter lane 17, 37, 114 nilter vero 17.33. Septimò sub musculis sternohyoidais apparent extremitates musculorum sternothyroideorum, qui bronchizi quoque nominantur, & laryngis depressionem promovent 18 .- + 29 .- & 18 .- + 30., de quibus Tabula XLI. elegantiorem delineationem, & accurationes notas dabimus. Octavo mulculus fcapular elevator proprius, dexter 16 -- 26., & fmilter 16.33. cernitur facie duntaxat anteriori.

Nono indicandum ducimus mufculum deitoidem in duos laterales lacertes divifum; nimirum 21.29, & 21.41.





## TABULA XXXIII.

ternæ bafi adnexus eft. Infuper in coagmentatione humeri cum feapula & cla-

onatam cartilaginem ulong Detractis aliquot supernis musculis à thorace, abdomine, & artubus, penitiores alios oftendit. as ftermi interitur, delimitque ad ra-

Uram in hac Tabula suscepit Eustachius demonstrandi musculos, qui in anteriori corporis regione oculis objiciuntur, detra-ctis iis, quos in XXXII. jam oftenderat.

Primo autem notetur musculus temporalis sinister in plures lectiones carneas, interjectis pufillis tendinibus, veluti in totidem mulculos divisus, quæ singulæ sectiones in magnum tendinem 5. 40. coagmentari videntur. Hic autem tendo sub

zygomate 5.-+ 39.-+ fertur, inferiturque in apophysim coronidem maxillæ inferioris. Ab hac autem musculi temporalis structura clare intelli