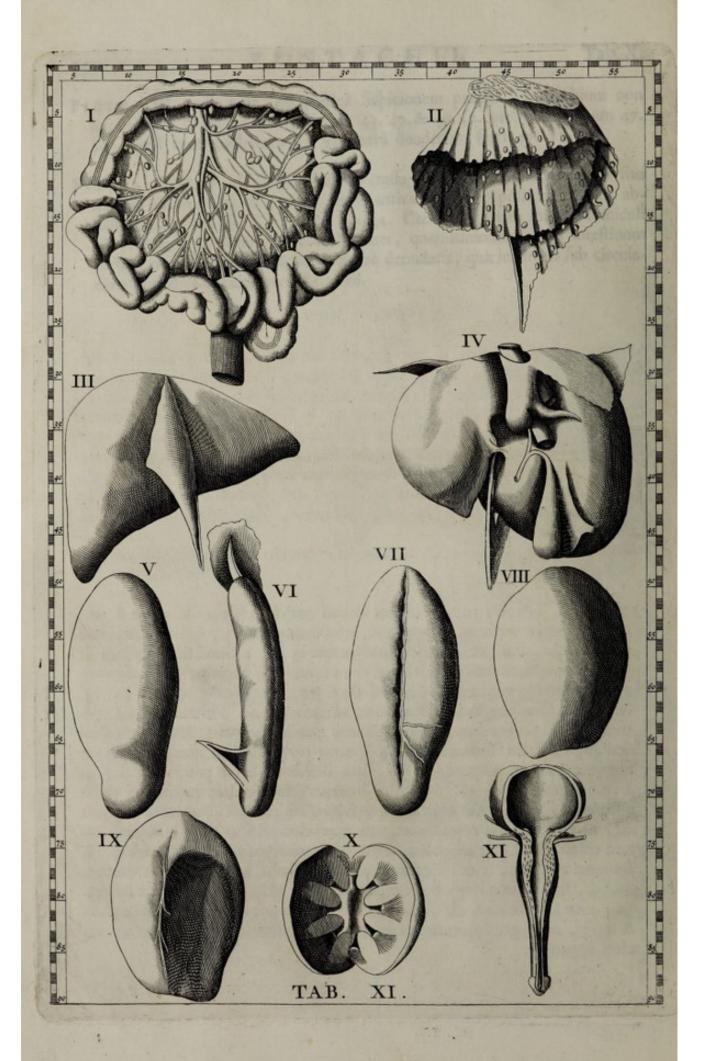

## Quæ in fingulis Tabulis continentur.

| - | 100 | - |   | 2000 | LE SELL | 1000 | - |    | 0.540 |
|---|-----|---|---|------|---------|------|---|----|-------|
| 1 | A   | В | U | L    | Λ       | P    | K | IM | A.    |

| Reponit varias renum figuras, situs, & magnitudines catque incumbentibus glandulis, quas noster Auctor | um ureteribus,  |
|--------------------------------------------------------------------------------------------------------|-----------------|
| de Piccolhominus postea, Baubinus & Casserius renes                                                    | brimus detexit, |
| Bartholinus tandem capfulas atrabilares vocarunt                                                       | pagina 1        |