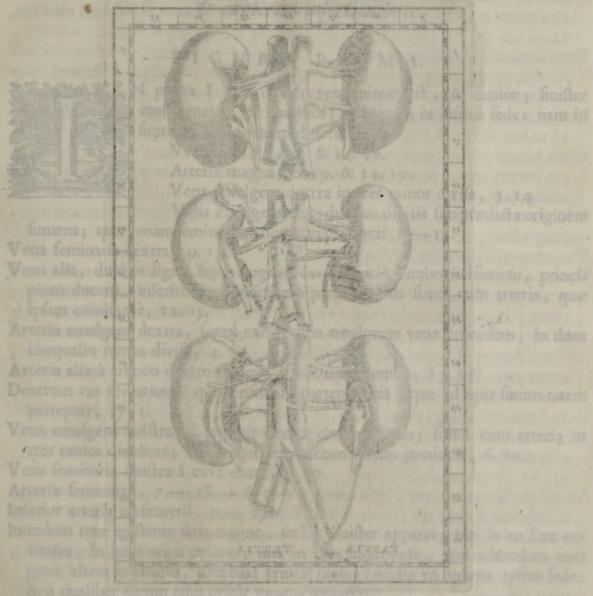

## Quæ in fingulis Tabulis continentur.

| - | 100 | - |   | 2000 | LE SELL | 1000 | - |    | 0.540 |
|---|-----|---|---|------|---------|------|---|----|-------|
| 1 | A   | В | U | L    | Λ       | P    | K | IM | A.    |

| Reponit varias renum figuras, situs, & magnitudines catque incumbentibus glandulis, quas noster Auctor | um ureteribus,  |
|--------------------------------------------------------------------------------------------------------|-----------------|
| de Piccolhominus postea, Baubinus & Casserius renes                                                    | brimus detexit, |
| Bartholinus tandem capfulas atrabilares vocarunt                                                       | pagina 1        |