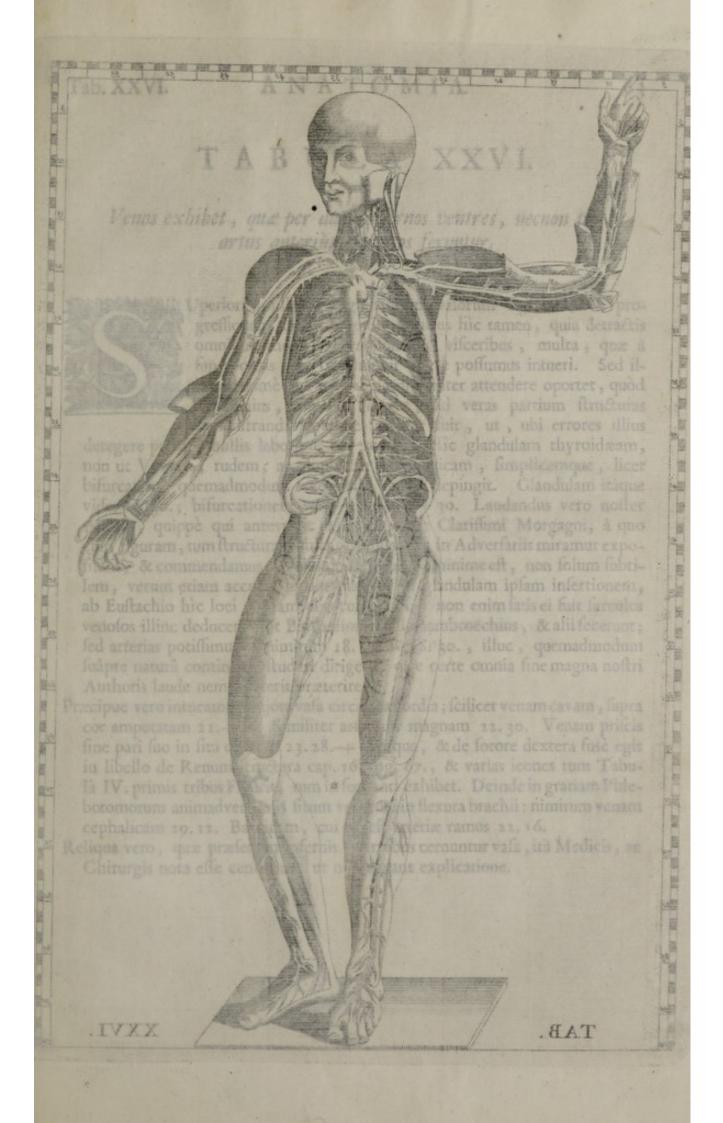

Sed vicissim breviorem multa esse me cogunt in sequentibus usque ad XXXVIII. Tabulis considerandis; primum quòd in earum aliis nulla quidem nunc occurrunt ita digna confideratione; deinde quod de aliis, & nominatim de illis duodecim, quæ musculos exhibent, Te minus sollicitum esse, scribis : denique quòd earum aliqua haud pauca habet, quæ in octo jamdiu editis Tabulis etiam funt. Attamen ut intelligas has quoque, de quibus nunc loquor, Tabulas me inspexisse, pauca in paucis confiderabo. Igitur in Tabulæ XXVII. Figuris II. & IV. eæ mutuæ vasorum mesaraicorum ad modum arcuum communicationes ita perspicuè & eleganter expressa, ut nunquam meminerim melius, fatis testantur Eustachii in his quoque vasis exercitationem, quam in Antigram. 8. de Vena sine pari subindicaverat. Ad ea autem, quæ in pluribus fuorum Opufculorum locis de nonnullarum venarum, & in primis venæ fine pari distributione variisque communicationibus tradidit, faciliùs intelligenda, & nonnullæ hujus Tabulæ Figuræ, quæ in octo prioribus Tabulis aut nullo modo, aut ob loci angustias decurtatæ proponuntur, & ipsa quoque superior Tabula XXVI. vehementer utiles funt.