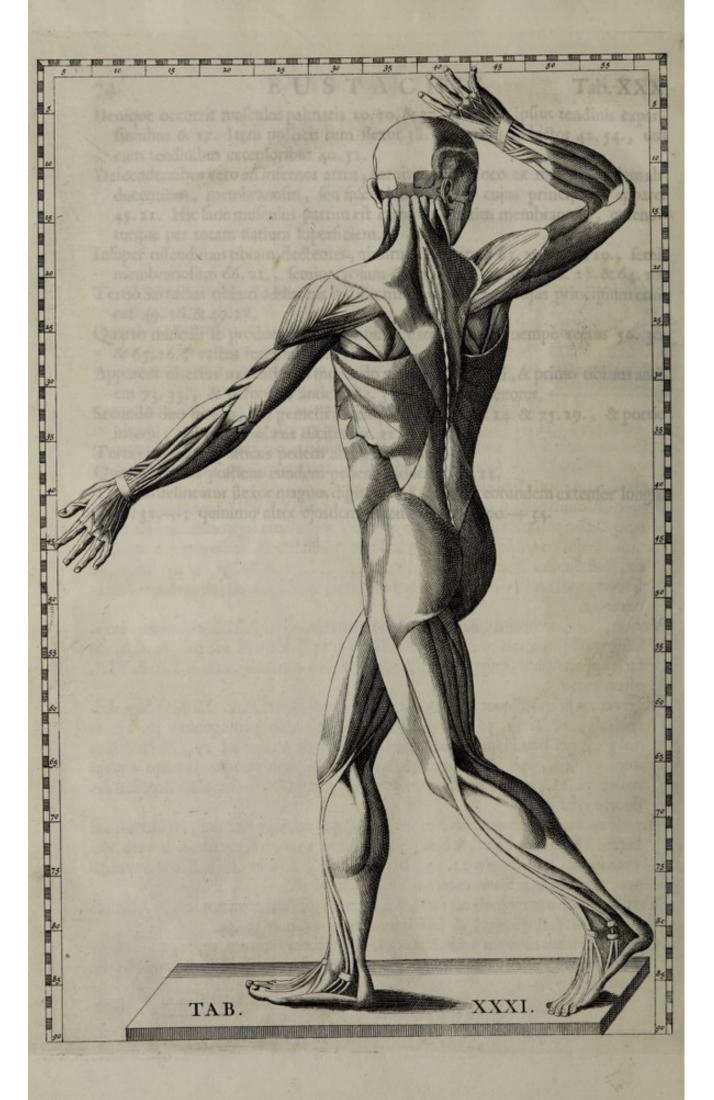

In Tabula autem XXIX. primus omnium Eustachius Occipitales musculos pinxit, ut quos Falloppius à reliquis omnibus Anatomicis scribit esse prætermissos. Eosdem quoque pingit in XXXI. XXXII. & XXXIV., in quibus ut

d

& in XXX. musculos præterea exhibet, qui supra, & qui pone articulam funt constituti, de quibus Falloppius idem pariter as non ramen eius veram cognovit originem, atravbamina

Tabula XXXV. Mastoidæos musculos, & duplicem singulos habere originem, & fic in duos utrinque dividi posse, ut Eustachius adversus Vesalium in Opusculo de Motu Capitis scripserat, dilucide ostendit; quemadmodum ea, quæ adversus eundem de duobus Capitis musculis, quos complexos vocant, in proximis superioribus periodis attulerat, à Tabula XXXVII. confirmantur. In qua Tabula exiguus ille, qui ex anteriore ani ora dependet, musculus num is sit, qui musculus urethræ fine pari à nonnullis Recentioribus appellatur, alii vigillarim recenfere nunc mitto, quoniam fentio, in hi