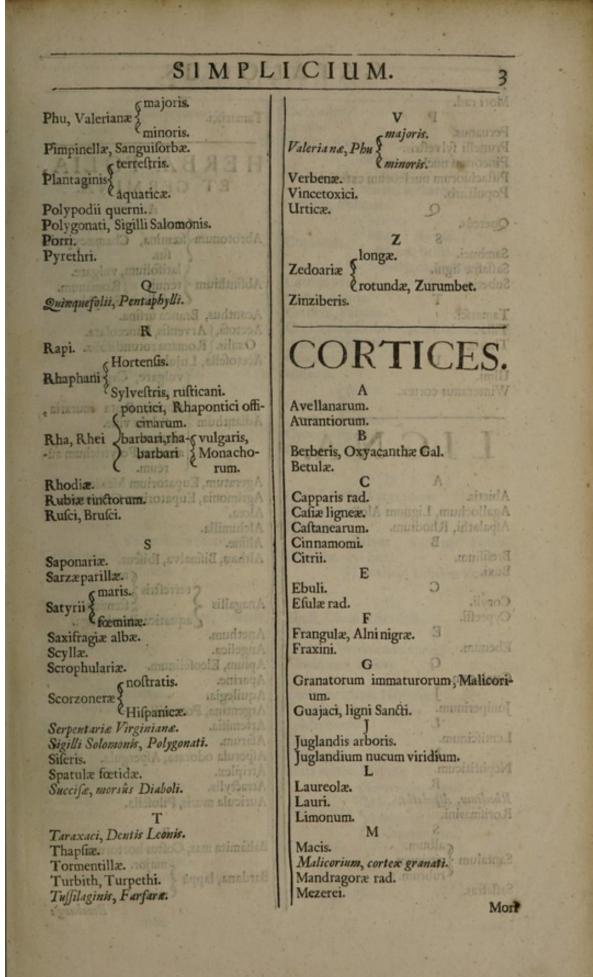

# CATALOGUS SIMPLICIUM AD PHARMACOPOEIAN RADICES.

2011 20 61

Cetofæ, Oxalidis. Veri, Calami aromatici officin. Acori ¿ Adulterini, Pfeudacori, Gla-dioli lutei. Allii. Althææ, Bifmalvæ, Ibifei. Anchulæ. Angelicæ. Anthoræ, Antithoræ. Apii palustris, Eleofelini. Ari. Clongæ, tenuis. Ariftolochiæ { rotundatis-Arthanitæ, Cyclaminis. Arundinis. Afari. Asclepiadis, Vincetoxici, Hirundinariæ. salbi. Afparagi. Afphodeli veri lutei, Haltæ Regiæ.

Bardanæ Bardanæ minoris, Lappæmin. albi Behen rubri. Bellidis, Symphyti minimi. Betæ { rubræ. Bifmalvæ, Althæe. Biftortæ. Borraginis. Brufci, Rufci. Bryoniæ { albæ. Bryoniæ { nigræ. Bugloffi { fylveftris.

C Calami aromatici officin. i.e. Acori veri. Capparum. Cardui Mariæ. Caryophyllatæ. Caulium. Centaurii majoris. Cæpæ. albi, Carlinæ. Chamæleontis nigri. Chelidonii { majoris. Cminoris, scrophulariæmin. Chinæ. chortenfis. Cichorii agreftis. Cinaræ, Scolymi. Colubrine virginiane, Serpentarie, Piftolochiæ virginianæ, Afari virginiani. B Confolida.

## CATALOGUS

(majoris. Confolidæ, medii, bugulæ. Symphyti minoris, bellidis minoris. regalis, delphinii. Contrayervæ, Drakenæ. dulcis.

Curcumæ. Cucumeris agreftis. Cyclaminis, Arthanitæ. Cynogloffæ. Cynogloffæ. Cyperi

#### D

Dauci. Dentariæ, Dentillariæ. Dictamni albi, Fraxinellæ. Doronici Romani. Dracontii. Dvlcamari, Solani lignofi.

#### E

Echii. Eleofelini, Apii. Ellebori, Veratri albi. nigri. Endiviæ. Enulæ campanæ, Helenii. Eryngii. Efulæ majoris. Efulæ

#### - 1

Farfaræ, Tuffilaginis. <sup>maris.</sup> Filicis fæminæ. floridæ, Ofmundæ regalis. Filipendulæ. Fæniculi. Fraximellæ, Dittammi albi.

## G

Galangæ minoris. Gentianæ. Glycyrrhizæ, Liquiritiæ.

Graminis canini.

H Hirundinarie, Afclepiadis, Vincetoxici. Hyacinthi. Hyofcyami.

Jalappæ. Imperatoriæ, Aftrantiæ. Gnoftratis. Iridis Florentinæ, Illyricæ. Ifatidis, Glafti.

Lapathi acuti, Oxylapathi. Lappæ, Bardanæ Leviftici. Lilii albi. Liquiritiæ, Glycyrrbizæ.

M Malvæ. Mechoacannæ Mei, Mei Athamantici. Morsûs Diaboli, Succifæ.

Napi dulcis, Buniadis. Celticæ. Nardi { Indicæ, Spicæ nardi officin.

Nymphææ, Nenupharis.

Ononidis, Areftæ bovis. Oxylapathi, Lapathi acuti.

stink top

Pæoniæ fœminæ. Forminæ. Paftinacæ Sylveftris. Pentaphylli, Quinquefolii. Petafitidis. Petrofelini. Peucedani.

Phu,

#### CATALOGUS. T Mori rad. P Tamarifci. Peruanus. Prunelli fylveftris. HERBÆ FOLIA, Pineorum nucleorum. Piftachiorum nucleorum exterioris. ET GERMINA. Populi arb. A 0 (mas. Quercûs. Abrotonum {foemina, Chamæcyparif-S fus. Sambuci. latifolium, vulgare. Saflafræ ligni. Abfinthium Ztenui- Romanum. folium Seriphium. Suberis-dmmmX Acanthus, Branca urfina. Tamaríci. Acetofa, S Arvenfis, Lanceolata. Oxalis. Romana rotundifolia. Tiliæ. Thuris. Acetofella, Lujula. u vulgare, Capillus vene-Ulmi. Winteranus cortex. TIS. album, Ruta muraria, Adianthum ¿ Salvia vitæ. nigrum. LIGN aureum, Polytrichum aureum. Ageratum, Eupatorium Mesües. of A Abietis. Agrimonia, Eupatorium Græcorum. Agallochum, Lignum Aloës. Alcea. Alchimilla. Afpalathi, Rhodium. Alfine. B Brefilium. Althæa, Bifmalva, Ibifcus. Buxi. mas. C terrestris Coryli. Anagallis foemina. Cypreffi. aquatica, Becabunga. E Anethum. Ebenum. Angelica. Apium, Eleofelinum. G Guajacum. Aparine. Aquilegia. Juniperinum. Argentina, Potentilla. Artemifia. Lentifcinum. Afarum. Afperula odorata, Afpergula. Nativ musun muiousleuf Nephriticum. Atriplex. R Atractylis. Rhodium, Afpalathi. Auricula muris, Pilofella. Rorifmarini. S B Calbum. Balfamita mas, Coftus hortorum. Santalum citrinum. major. Bardana, lappa Saffafras. Cminor. to in Becabunga