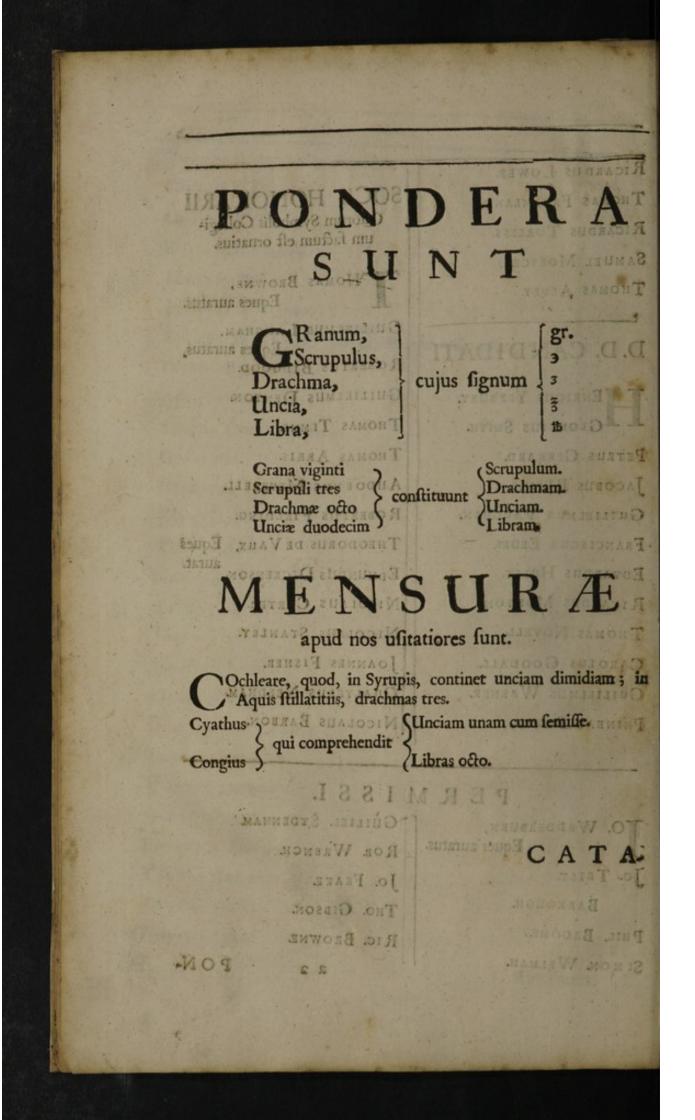

# CATALOGUS SIMPLICIUM AD PHARMACOPOEIAN RADICES.

2011 20 61

Cetofæ, Oxalidis. Veri, Calami aromatici officin. Acori ¿ Adulterini, Pfeudacori, Gla-dioli lutei. Allii. Althææ, Bifmalvæ, Ibifei. Anchulæ. Angelicæ. Anthoræ, Antithoræ. Apii palustris, Eleofelini. Ari. Clongæ, tenuis. Ariftolochiæ { rotundatis-Arthanitæ, Cyclaminis. Arundinis. Afari. Asclepiadis, Vincetoxici, Hirundinariæ. salbi. Afparagi. Afphodeli veri lutei, Haltæ Regiæ.