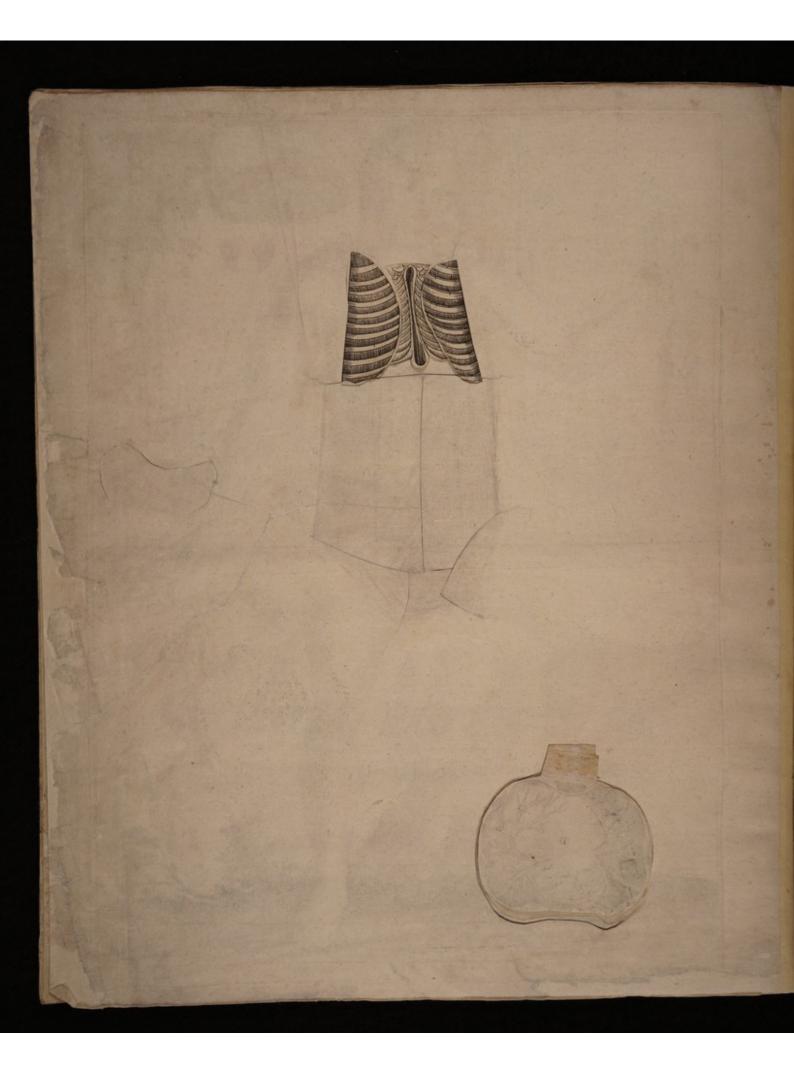

MICROCOSME Societas OR THE Que? Jo. Strachan

ASURVEY

OFTHE

ANATOMY of the BODIES

Donum

MANandW OMAN

0 F

The SKIN, VEINS, NERVES, MUSCLES, BONES, SINEWS, and LIGAMENTS thereof are Accurately Delineated, and to disposed by Pasting, as that each PART of the faid BODIES, both inward and outward, are exactly Reprefented.

WHEREIN

USEFUL FOR ALL

DOCTORS, CHYRURGEONS, STATUARIES, PAINTERS, or.

By MICHAEL SPAHER of Tyrol, and REMILINUS.

Englished by JOHN IRETON, Chyrurgeon.

LONDON.

Printed by James Moxon, and are to be Sold at his Shop, at the Sign of the Atlas in Warwick - Lane, MDC XCI.