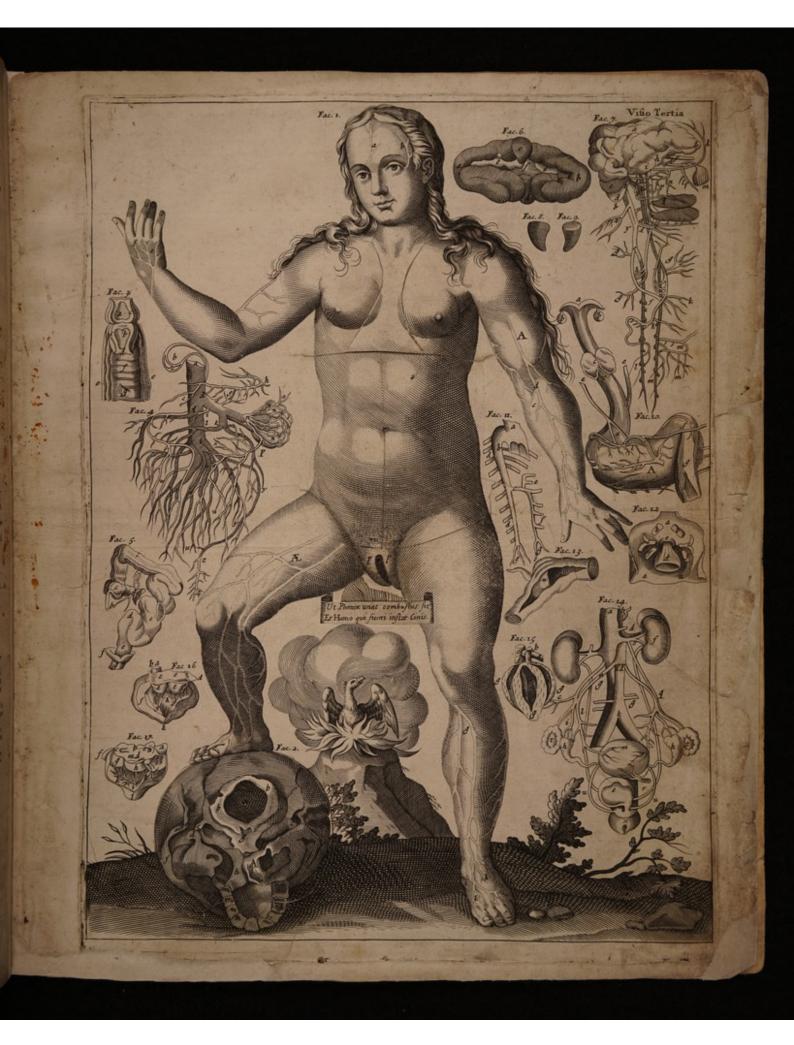

MICROCOSME Societas OR THE Que? Jo. Strachan

ASURVEY

OFTHE

ANATOMY of the BODIES

Donum

MANandW OMAN

0 F

The SKIN, VEINS, NERVES, MUSCLES, BONES, SINEWS, and LIGAMENTS thereof are Accurately Delineated, and to disposed by Pasting, as that each PART of the faid BODIES, both inward and outward, are exactly Reprefented.

WHEREIN

USEFUL FOR ALL

DOCTORS, CHYRURGEONS, STATUARIES, PAINTERS, or.

By MICHAEL SPAHER of Tyrol, and REMILINUS.

Englished by JOHN IRETON, Chyrurgeon.

LONDON.

Printed by James Moxon, and are to be Sold at his Shop, at the Sign of the Atlas in Warwick - Lane, MDC XCI.