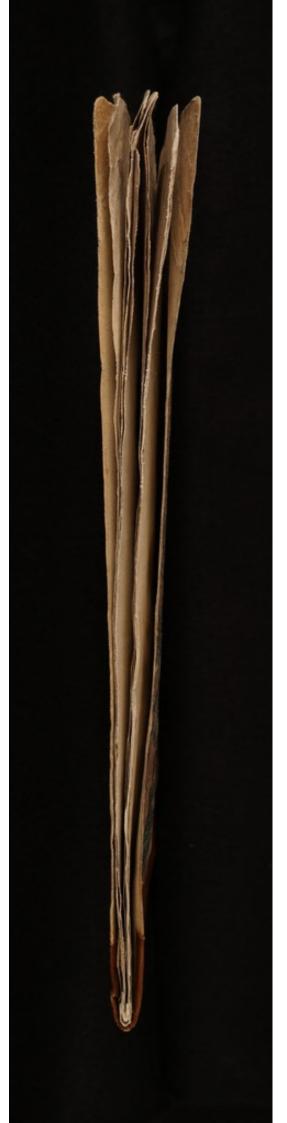

· 61107 Spa

2 engroved plates only. (me of 2 tiguns notic Latin little above and one temple figure, Lacks the plate of the male figure. temple figure, Lacks the plate of the male figure. Istume outer margun of text leaves stanied to frayed. little mounted, [NOT IN WINKE,]