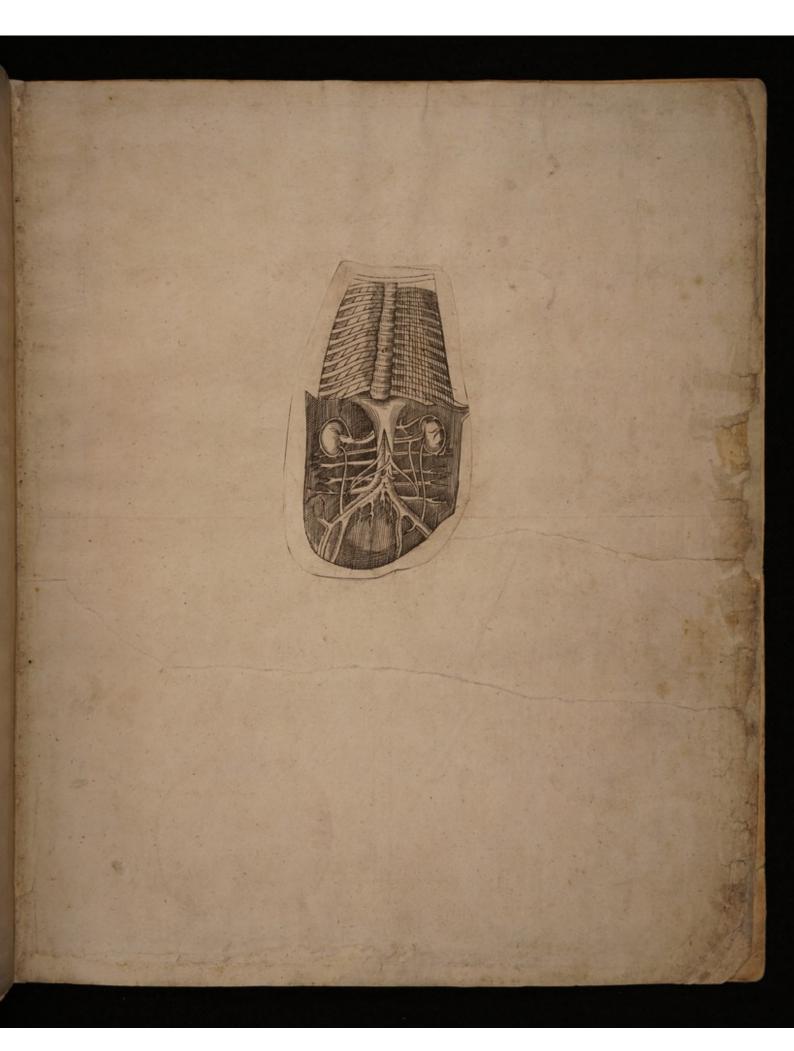

MICROCOSME Societas OR THE Que? Jo. Strachan

ASURVEY

OFTHE

ANATOMY of the BODIES

Donum

MANandW OMAN

0 F

The SKIN, VEINS, NERVES, MUSCLES, BONES, SINEWS, and LIGAMENTS thereof are Accurately Delineated, and to disposed by Pasting, as that each PART of the faid BODIES, both inward and outward, are exactly Reprefented.

WHEREIN

USEFUL FOR ALL

DOCTORS, CHYRURGEONS, STATUARIES, PAINTERS, or.

By MICHAEL SPAHER of Tyrol, and REMILINUS.

Englished by JOHN IRETON, Chyrurgeon.

LONDON.

Printed by James Moxon, and are to be Sold at his Shop, at the Sign of the Atlas in Warwick - Lane, MDC XCI.