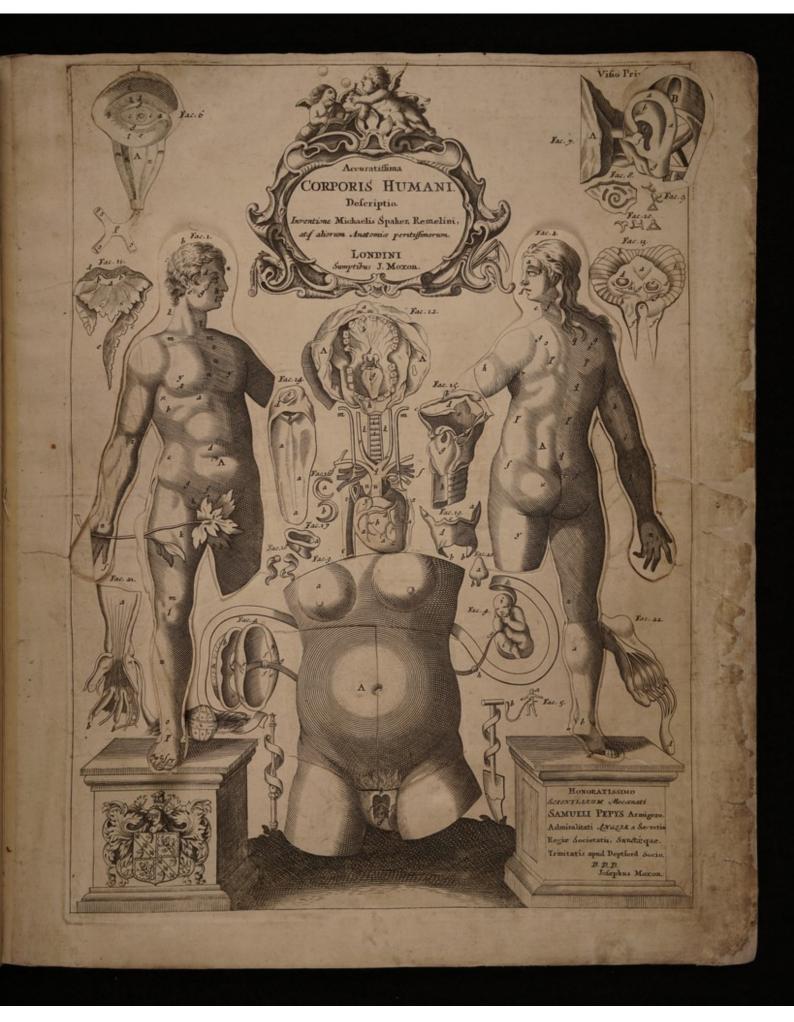

A survey of the microcosme, or the anatomy of the bodies of man and woman : wherein the skin, veins, nerves, muscles, bones, sinews, and ligaments thereof are accurately delineated, and so disposed by pasting, as that each part of the said bodies, both inward and outward, are exactly represented. Useful for all doctors, chyrurgeons, statuaries, painters, &c.; / By Michael Spaher of Tyrol, and Remilinus. Englished by John Ireton, Chyrurgeon.

MICROCOSME Societas OR THE Que? Jo. Strachan

ASURVEY

OFTHE

ANATOMY of the BODIES

Donum

MANandW OMAN

0 F

The SKIN, VEINS, NERVES, MUSCLES, BONES, SINEWS, and LIGAMENTS thereof are Accurately Delineated, and to disposed by Pasting, as that each PART of the faid BODIES, both inward and outward, are exactly Reprefented.

WHEREIN

USEFUL FOR ALL

DOCTORS, CHYRURGEONS, STATUARIES, PAINTERS, or.

By MICHAEL SPAHER of Tyrol, and REMILINUS.

Englished by JOHN IRETON, Chyrurgeon.

LONDON.

Printed by James Moxon, and are to be Sold at his Shop, at the Sign of the Atlas in Warwick - Lane, MDC XCI.