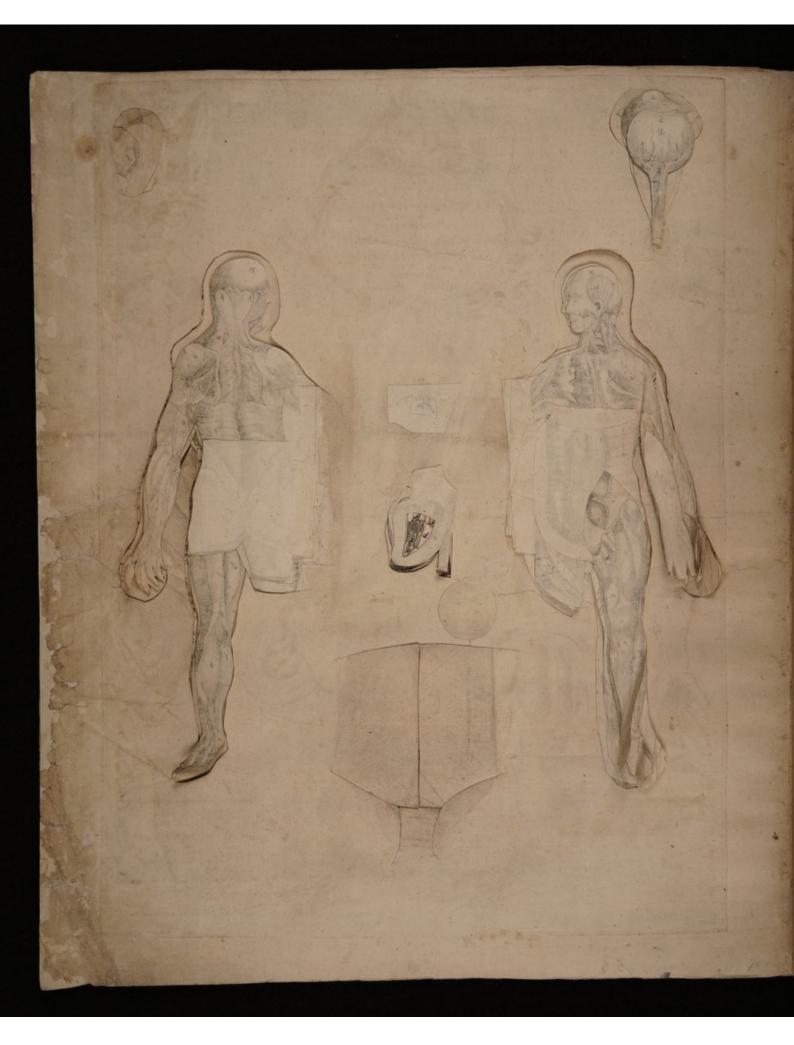

A survey of the microcosme, or the anatomy of the bodies of man and woman : wherein the skin, veins, nerves, muscles, bones, sinews, and ligaments thereof are accurately delineated, and so disposed by pasting, as that each part of the said bodies, both inward and outward, are exactly represented. Useful for all doctors, chyrurgeons, statuaries, painters, &c.; / By Michael Spaher of Tyrol, and Remilinus. Englished by John Ireton, Chyrurgeon.

MICROCOSME Societas OR THE Que? Jo. Strachan

ASURVEY

OFTHE

ANATOMY of the BODIES

Donum

MANandW OMAN

0 F

The SKIN, VEINS, NERVES, MUSCLES, BONES, SINEWS, and LIGAMENTS thereof are Accurately Delineated, and to disposed by Pasting, as that each PART of the faid BODIES, both inward and outward, are exactly Reprefented.

WHEREIN

USEFUL FOR ALL

DOCTORS, CHYRURGEONS, STATUARIES, PAINTERS, or.

By MICHAEL SPAHER of Tyrol, and REMILINUS.

Englished by JOHN IRETON, Chyrurgeon.

LONDON.

Printed by James Moxon, and are to be Sold at his Shop, at the Sign of the Atlas in Warwick - Lane, MDC XCI.