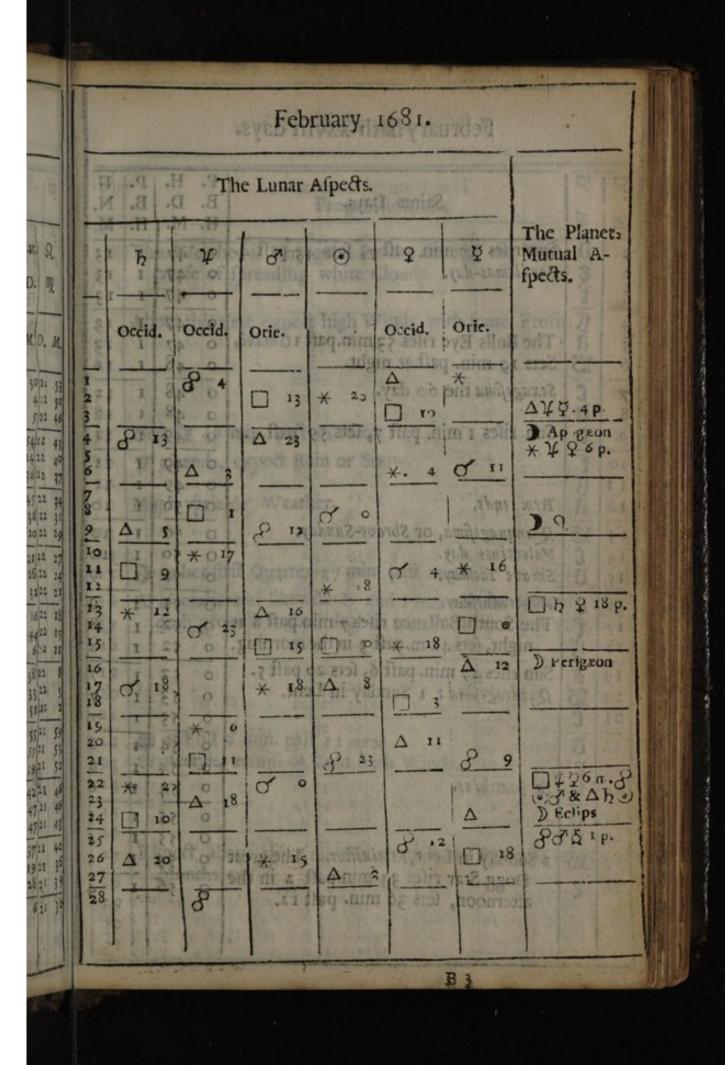

January 1681. The Lunar Afpects. The Planets Mutual A-2 2 ħ 4 d 0 ğ ipects. 吸 Ģ 0 Occid. Occid. Orie. Orie. Occid. M. 1 4 1 124 31 28 25 6 5 × 11 24 2 403.7. Mr. 10 20 23 Δ 3 )) Apogeon Q ftat.ad di-8 1 4 21 22 24 5 14 18 8 rect. 22 × 15 78 O 22 2/24 ữ max. dift. â ⊙. 12 8 20 10  $\Delta$ 914 9 5 8 18 0 9  $\Delta$ 21/14 IO 149,7 ma. 724 1 11 55 23 \* 59 T 12 4 3 O 3 50 46 23 56 13 Ded Stat.ad 4 14 10 0 33 23 15 Betrog. Δ40 8 Ma. 53 8 \* -10 14 × 3823 50 6 15 52.23 47 22 16 15 58 23 -13 17 18 × 10  $\Delta$ 20 1 × \$2.23 FILCE 40 d 17 34 33 31 19 8 Δ 23 449. 59 23 34 0. 20 22 ) Perigzon. 8 14 31 22 21 TI 733 d IT 1 523 of h Q. is. P.m. 22 18 C \* \* Segurs. 8 II 24 23 2+ 23 18 22 21 24 43 4 Srat.ad 1.1. 8 8 9.9 T. Dal A 8 90. \$7 23 25 7 × 1 E I.V 8 8 6 Δ 4 26 19 33 23 C -51 3 13 27 22 23 6 5 8 523 28 21 6 2 12 29 0 4 14 I 0 23 1 18 22 2522 56 Ē