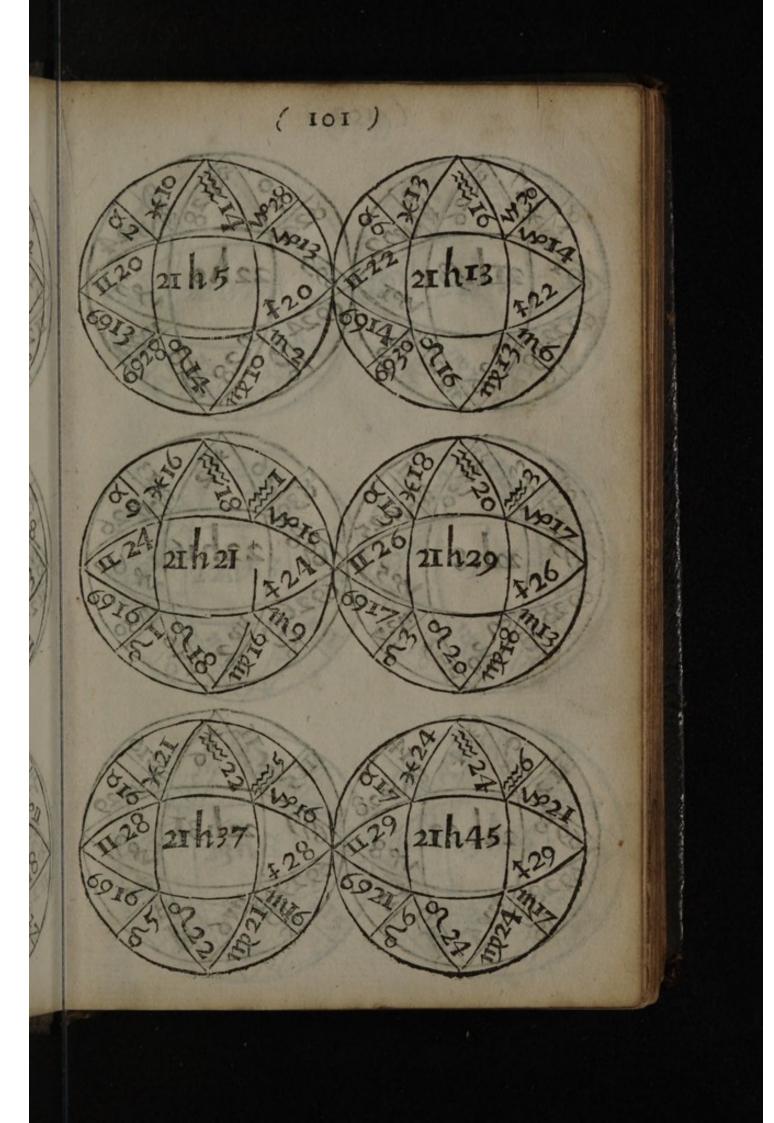

A Scheme of the Blanets Afpects, Dexter and Sinifter, being Posited in any of the 12 Signs.

Now by the Scheme you may fee that a Planet in Aries cafts a Sextile Sinifter to II and a Sextile Dexter to  $\infty$ , and his Quartile Sinifter to Cancer. and his Quartile Dexter to  $\infty$ , and a Trine Sinifter to  $\Omega$ , and his Trine Dexter to  $\mathcal{I}$ , and an Opposition to Libra. But and if a Planet be Posited in Libra, he casts his Sextile Sinister to  $\mathcal{I}$  and his Sextile Dexter to  $\Omega$ , and his Square Sinister to  $\infty$ and his Quartile Dexter to  $\Omega$ , his Trine to  $\infty$  and II, and his Oppofition to Aries: Understand the like of the rest, as the Scheme will direct better than the writing of many Words, you may allo find their Distance by the Circle,  $\mathfrak{I}_{\alpha}$ .