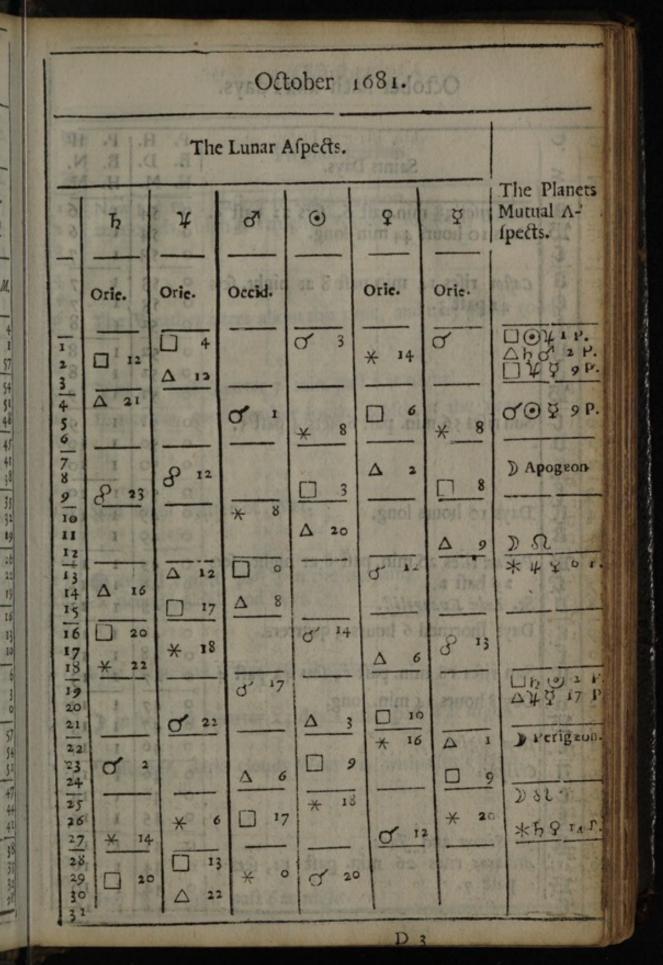

January 1681. The Lunar Afpects. The Planets Mutual A-2 2 ħ 4 d 0 ğ ipects. 吸 Ģ 0 Occid. Occid. Orie. Orie. Occid. M. 1 4 1 124 31 28 25 6 5 × 11 24 2 403.7. Mr. 10 20 23 Δ 3 )) Apogeon Q ftat.ad di-8 1 4 21 22 24 5 14 18 8 rect. 22 × 15 78 O 22 2/24 ữ max. dift. â ⊙. 12 8 20 10  $\Delta$ 914 9 5 8 18 0 9  $\Delta$ 21/14 IO 149,7 ma. 724 1 11 55 23 \* 59 T 12 4 3 O 3 50 46 23 56 13 Ded Stat.ad 4 14 10 0 33 23 15 Betrog. Δ40 8 Ma. 53 8 \* -10 14 × 3823 50 6 15 52.23 47 22 16 15 58 23 -13 17 18 × 10  $\Delta$ 20 1 × \$2.23 FILCE 40 d 17 34 33 31 19 8 Δ 23 449. 59 23 34 0. 20 22 ) Perigzon. 8 14 31 22 21 TI 733 d IT 1 523 of h Q. is. P.m. 22 18 C \* \* Segurs. 8 II 24 23 2+ 23 18 22 21 24 43 4 Srat.ad 1.1. 8 8 9.9 T. Dal A 8 90. \$7 23 25 7 × 1 E I.V 8 8 6 Δ 4 26 19 33 23 C -51 3 13 27 22 23 6 5 8 523 28 21 6 2 12 29 0 4 14 I 0 23 1 18 22 2522 56 Ē