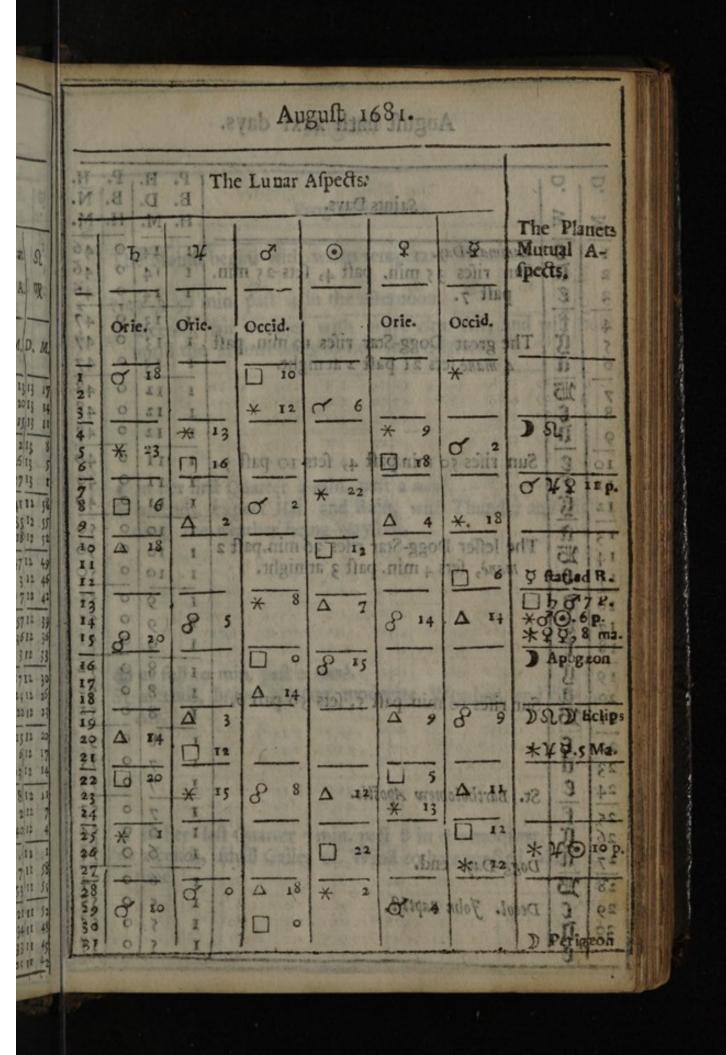

January 1681. The Lunar Afpects. The Planets Mutual A-2 2 ħ 4 d 0 ğ ipects. 吸 Ģ 0 Occid. Occid. Orie. Orie. Occid. M. 1 4 1 124 31 28 25 6 5 × 11 24 2 403.7. Mr. 10 20 23 Δ 3 )) Apogeon Q ftat.ad di-8 1 4 21 22 24 5 14 18 8 rect. 22 × 15 78 O 22 2/24 ữ max. dift. â ⊙. 12 8 20 10  $\Delta$ 914 9 5 8 18 0 9  $\Delta$ 21/14 IO 149,7 ma. 724 1 11 55 23 \* 59 T 12 4 3 O 3 50 46 23 56 13 Ded Stat.ad 4 14 10 0 33 23 15 Betrog. Δ40 8 Ma. 53 8 \* -10 14 × 3823 50 6 15 52.23 47 22 16 15 58 23 -13 17 18 × 10  $\Delta$ 20 1 × \$2.23 FILCE 40 d 17 34 33 31 19 8 Δ 23 449. 59 23 34 0. 20 22 ) Perigzon. 8 14 31 22 21 TI 733 d IT 1 523 of h Q. is. P.m. 22 18 C \* \* Segurs. 8 II 24 23 2+ 23 18 22 21 24 43 4 Srat.ad 1.1. 8 8 9.9 T. Dal A 8 90. \$7 23 25 7 × 1 E I.V 8 8 6 Δ 4 26 19 33 23 C -51 3 13 27 22 23 6 5 8 523 28 21 6 2 12 29 0 4 14 I 0 23 1 18 22 2522 56 Ē