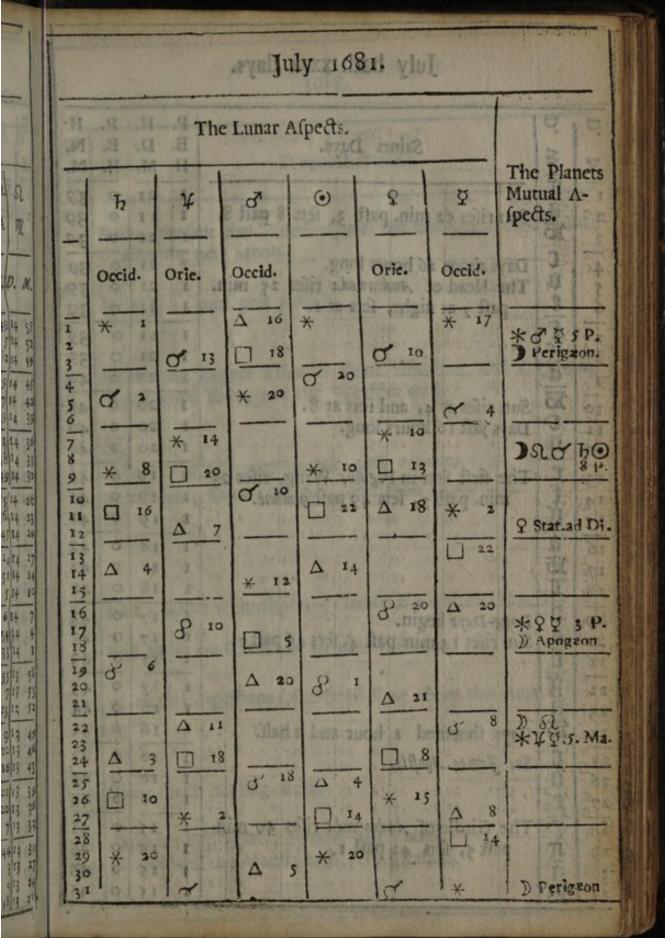

January 1681. The Lunar Afpects. The Planets Mutual A-2 2 ħ 4 d 0 ğ ipects. 吸 Ģ 0 Occid. Occid. Orie. Orie. Occid. M. 1 4 1 124 31 28 25 6 5 × 11 24 2 403.7. Mr. 10 20 23 Δ 3 )) Apogeon Q ftat.ad di-8 1 4 21 22 24 5 14 18 8 rect. 22 × 15 78 O 22 2/24 ữ max. dift. â ⊙. 12 8 20 10  $\Delta$ 914 9 5 8 18 0 9  $\Delta$ 21/14 IO 149,7 ma. 724 1 11 55 23 \* 59 T 12 4 3 O 3 50 46 23 56 13 Ded Stat.ad 4 14 10 0 33 23 15 Betrog. Δ40 8 Ma. 53 8 \* -10 14 × 3823 50 6 15 52.23 47 22 16 15 58 23 -13 17 18 × 10  $\Delta$ 20 1 × \$2.23 FILCE 40 d 17 34 33 31 19 8 Δ 23 449. 59 23 34 0. 20 22 ) Perigzon. 8 14 31 22 21 TI 733 d IT 1 523 of h Q. is. P.m. 22 18 C \* \* Segurs. 8 II 24 23 2+ 23 18 22 21 24 43 4 Srat.ad 1.1. 8 8 9.9 T. Dal A 8 90. \$7 23 25 7 × 1 E I.V 8 8 6 Δ 4 26 19 33 23 C -51 3 13 27 22 23 6 5 8 523 28 21 6 2 12 29 0 4 14 I 0 23 1 18 22 2522 56 Ē