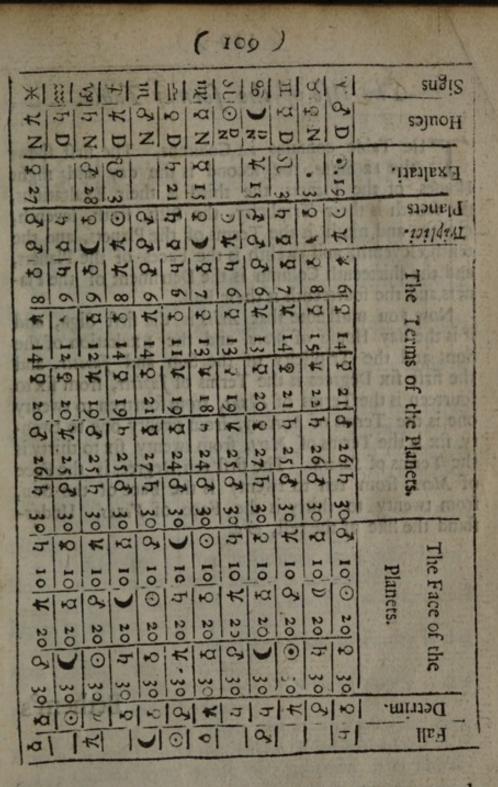

20                 | X        | te si   | 00                          | 1                                        | ×     | ×                       |                      | S WNNW                 | ×         |
| naiz                                                                                                                                                                                   |                             |                         |         |                                 | 1.0                         | - Alexandra           | 2                            |                      |          |         |                             |                                          |       |                         | -                    |                        | -         |

(108)



ditt

A Table-of the Effential Dignities of the Planets according to Ptolomy.

Gi

# The Use of the former Table.

The Table contains 14 Columns. The first shews the 12 Signs, the second is the day and night Houses of the Planets, the third is their Exaltations, the south is their Triplicity, the fifth, fixth, seventh, eighth, and ninth is the Terms of the Planets, and the tenth, eleventh, and twelfth is the Faces of the Planets, and the thirteenth Column is the Detriment of the Flanets, and the fourteenth is their Fall.

Now you must note that Aries is the first Sign, and it is the day House of Mars, and the Exaltation of the Sun, and the Triplicity of the Sun and Jupiter, and the first fix Degrees is the Terms of Jupiter, from fix to fourteen is the Terms of Venus, from fourteen to twe