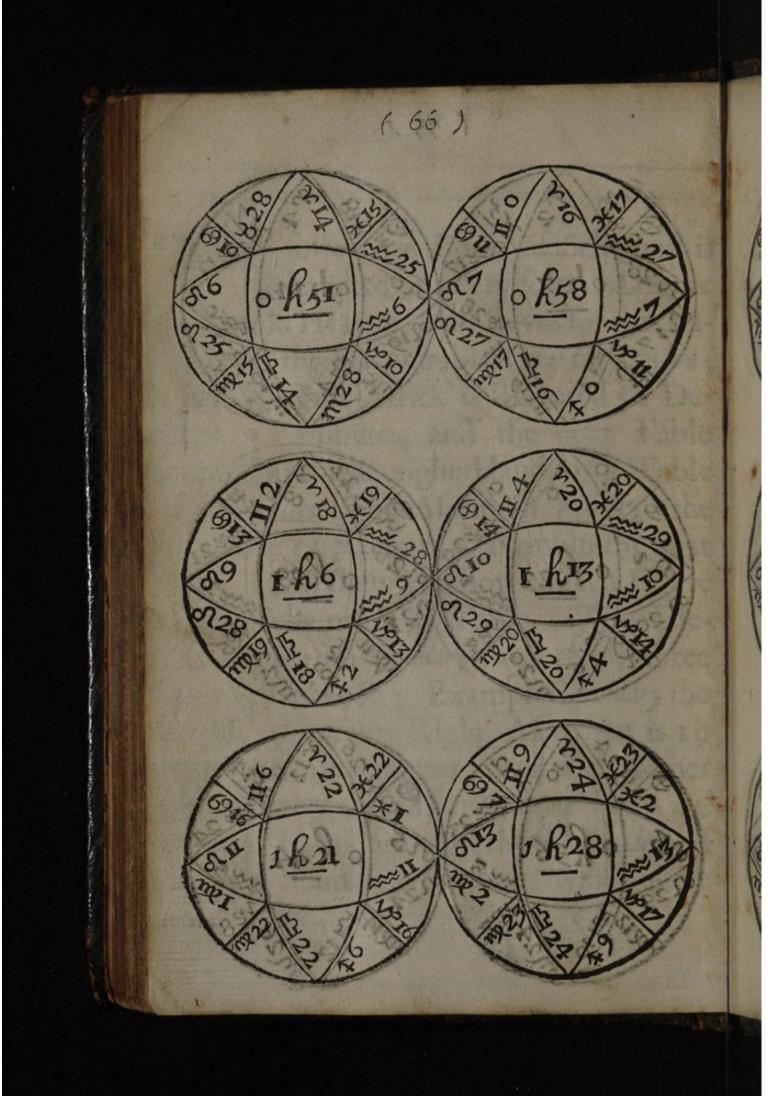

A Scheme of the Blanets Afpects, Dexter and Sinifter, being Posited in any of the 12 Signs.

Now by the Scheme you may fee that a Planet in Aries cafts a Sextile Sinifter to II and a Sextile Dexter to  $\infty$ , and his Quartile Sinifter to Cancer. and his Quartile Dexter to  $\infty$ , and a Trine Sinifter to  $\Omega$ , and his Trine Dexter to  $\mathcal{I}$ , and an Opposition to Libra. But and if a Planet be Posited in Libra, he casts his Sextile Sinister to  $\mathcal{I}$  and his Sextile Dexter to  $\Omega$ , and his Square Sinister to  $\infty$ and his Quartile Dexter to  $\Omega$ , his Trine to  $\infty$  and II, and his Oppofition to Aries: Understand the like of the rest, as the Scheme will direct better than the writing of many Words, you may allo find their Distance by the Circle,  $\mathfrak{I}_{\alpha}$ .