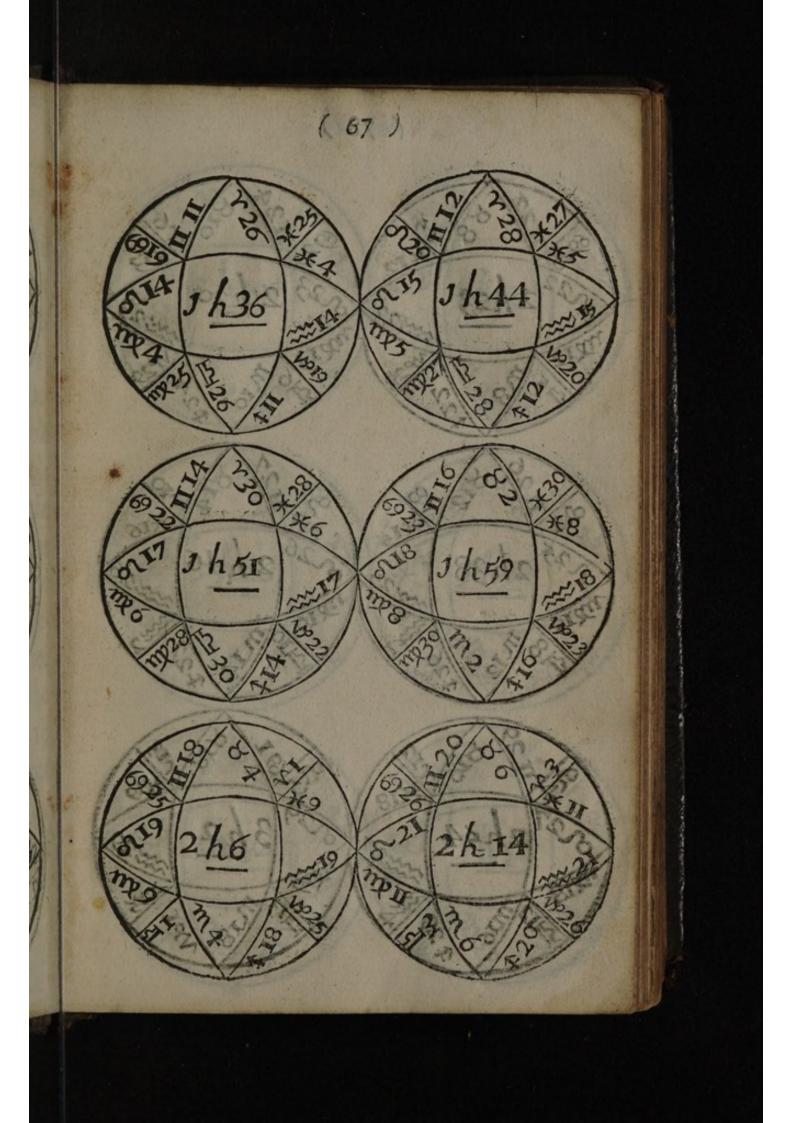

A Scheme of the Blanets Afpects, Dexter and Sinifter, being Posited in any of the 12 Signs.

Now by the Scheme you may fee that a Planet in Aries cafts a Sextile Sinifter to II and a Sextile Dexter to  $\infty$ , and his Quartile Sinifter to Cancer. and his Quartile Dexter to  $\infty$ , and a Trine Sinifter to  $\Omega$ , and his Trine Dexter to  $\mathcal{I}$ , and an Opposition to Libra. But and if a Planet be Posited in Libra, he casts his Sextile Sinister to  $\mathcal{I}$  and his Sextile Dexter to  $\Omega$ , and his Square Sinister to  $\infty$ and his Quartile Dexter to  $\Omega$ , his Trine to  $\infty$  and II, and his Oppofition to Aries: Understand the like of the rest, as the Scheme will direct better than the writing of many Words, you may allo find their Distance by the Circle,  $\mathfrak{I}_{\alpha}$ .