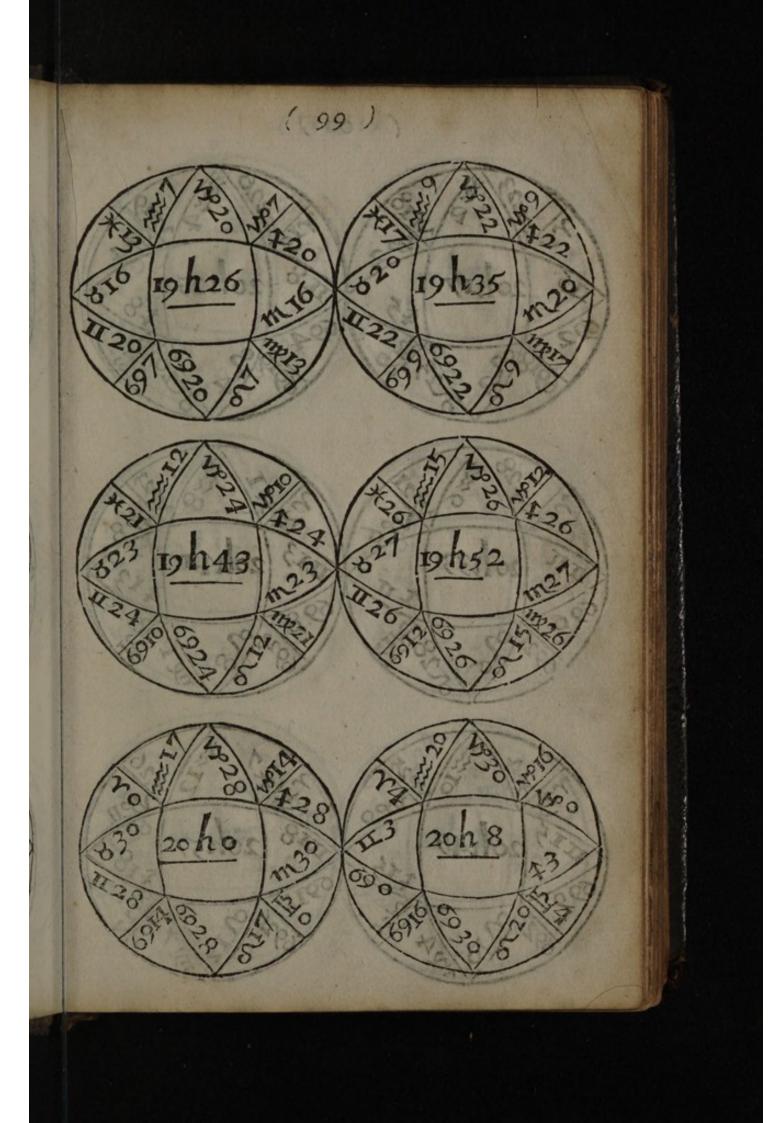

A Scheme of the Blanets Afpects, Dexter and Sinifter, being Posited in any of the 12 Signs.

Now by the Scheme you may fee that a Planet in Aries cafts a Sextile Sinifter to II and a Sextile Dexter to  $\infty$ , and his Quartile Sinifter to Cancer. and his Quartile Dexter to  $\infty$ , and a Trine Sinifter to  $\Omega$ , and his Trine Dexter to  $\mathcal{I}$ , and an Opposition to Libra. But and if a Planet be Posited in Libra, he casts his Sextile Sinister to  $\mathcal{I}$  and his Sextile Dexter to  $\Omega$ , and his Square Sinister to  $\infty$ and his Quartile Dexter to  $\Omega$ , his Trine to  $\infty$  and II, and his Oppofition to Aries: Understand the like of the rest, as the Scheme will direct better than the writing of many Words, you may allo find their Distance by the Circle,  $\mathfrak{I}_{\alpha}$ .