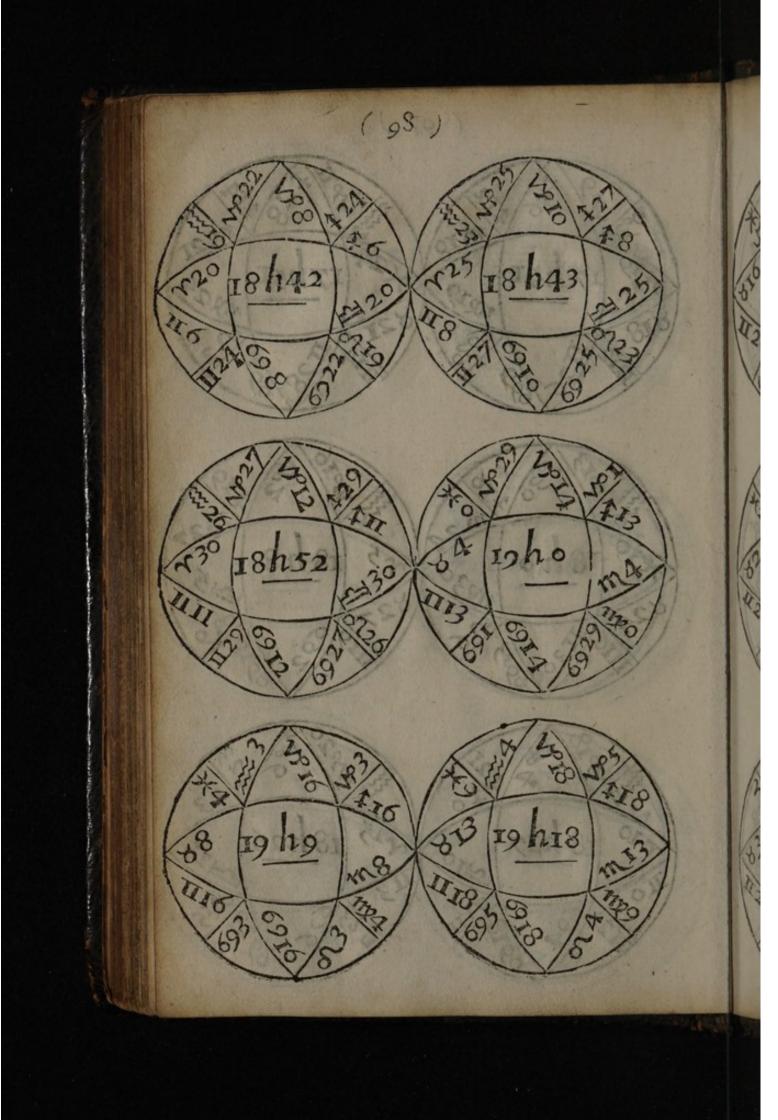

A Scheme of the Blanets Afpects, Dexter and Sinifter, being Posited in any of the 12 Signs.

Now by the Scheme you may fee that a Planet in Aries cafts a Sextile Sinifter to II and a Sextile Dexter to  $\infty$ , and his Quartile Sinifter to Cancer. and his Quartile Dexter to  $\infty$ , and a Trine Sinifter to  $\Omega$ , and his Trine Dexter to  $\mathcal{I}$ , and an Opposition to Libra. But and if a Planet be Posited in Libra, he casts his Sextile Sinister to  $\mathcal{I}$  and his Sextile Dexter to  $\Omega$ , and his Square Sinister to  $\infty$ and his Quartile Dexter to  $\Omega$ , his Trine to  $\infty$  and II, and his Oppofition to Aries: Understand the like of the rest, as the Scheme will direct better than the writing of many Words, you may allo find their Distance by the Circle,  $\mathfrak{I}_{\alpha}$ .