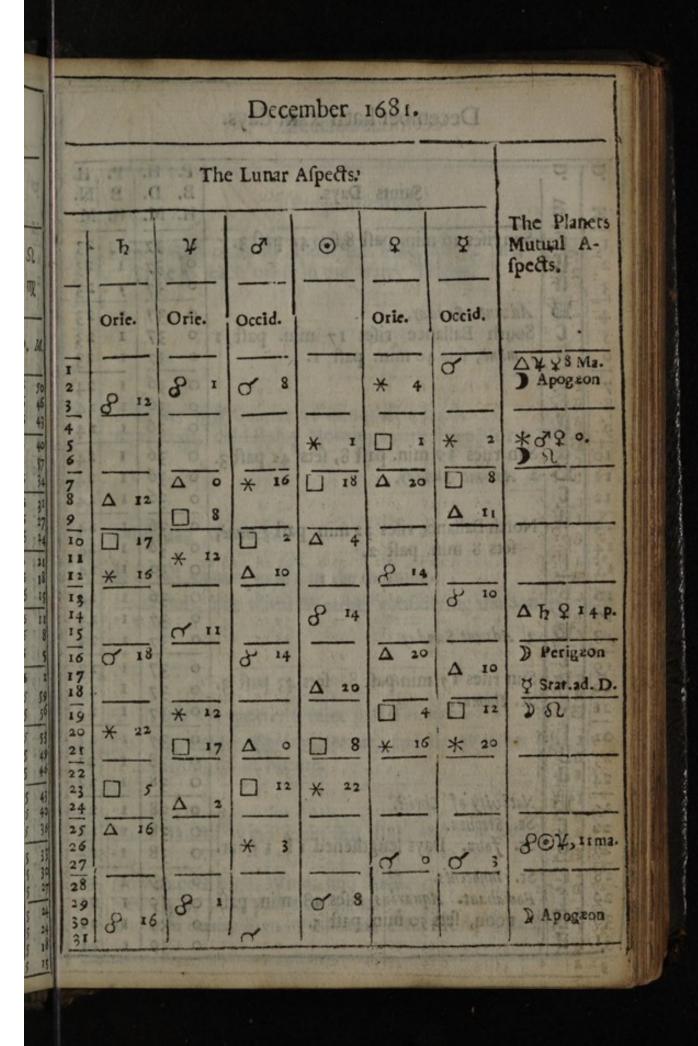

January 1681. The Lunar Afpects. The Planets Mutual A-2 2 ħ 4 d 0 ğ ipects. 吸 Ģ 0 Occid. Occid. Orie. Orie. Occid. M. 1 4 1 124 31 28 25 6 5 × 11 24 2 403.7. Mr. 10 20 23 Δ 3 )) Apogeon Q ftat.ad di-8 1 4 21 22 24 5 14 18 8 rect. 22 × 15 78 O 22 2/24 ữ max. dift. â ⊙. 12 8 20 10  $\Delta$ 914 9 5 8 18 0 9  $\Delta$ 21/14 IO 149,7 ma. 724 1 11 55 23 \* 59 T 12 4 3 O 3 50 46 23 56 13 Ded Stat.ad 4 14 10 0 33 23 15 Betrog. Δ40 8 Ma. 53 8 \* -10 14 × 3823 50 6 15 52.23 47 22 16 15 58 23 -13 17 18 × 10  $\Delta$ 20 1 × \$2.23 FILCE 40 d 17 34 33 31 19 8 Δ 23 449. 59 23 34 0. 20 22 ) Perigzon. 8 14 31 22 21 TI 733 d IT 1 523 of h Q. is. P.m. 22 18 C \* \* Segurs. 8 II 24 23 2+ 23 18 22 21 24 43 4 Srat.ad 1.1. 8 8 9.9 T. Dal A 8 90. \$7 23 25 7 × 1 E I.V 8 8 6 Δ 4 26 19 33 23 C -51 3 13 27 22 23 6 5 8 523 28 21 6 2 12 29 0 4 14 I 0 23 1 18 22 2522 56 Ē