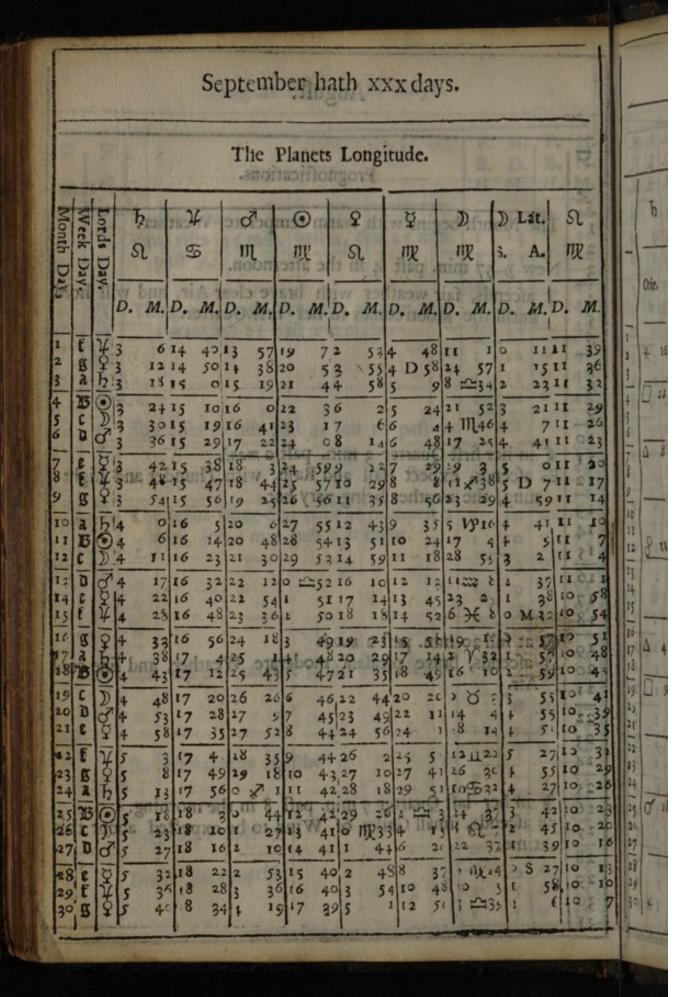

|                               | 2 1 1         |                        | 111111         |                | No. of the second |            | Ja    | anı                  | lar     | y h    | e    | 1X                   | xxi             | da   | iys     |                            |            |             |        | 1               | A LA        |                                        |
|-------------------------------|---------------|------------------------|----------------|----------------|-------------------|------------|-------|----------------------|---------|--------|------|----------------------|-----------------|------|---------|----------------------------|------------|-------------|--------|-----------------|-------------|----------------------------------------|
|                               |               |                        |                | C.             | Port.             | NO!        | 0:2   | 0                    | The     | Pk     | ine  | SL                   | ong             | icu  | de.     | 70.                        | 152.       | 10          |        |                 |             |                                        |
| Month L                       | Week D        | Lords D                | 10             | Sin House      | 1000              | ¥ 11       | 1     | X                    | S.W     | BL     | 3    | AN                   | \$ P            | 1 Al | 52/ FG  | 110:11                     | 15.0       | · · · · · · | D. S.  | Lat.            | Terret      | n<br>V                                 |
| Day.                          | Darrer        | あたい                    | D'O.           | m.             | D                 | C'r        | 5     | D.                   | M       | D.     | M    | D                    | M               | D.   | 1 N     | D                          | The second | M.          | D. D.  | M               | D.          | м.                                     |
|                               | P M H         | L CON                  | 191            | 17 12 7        |                   | A          | 56 52 | 23                   |         | 23     | 1    | 23 24 25 26          | 19              | 4    | R34I    | 92                         | 1          | 24          | 5 33   | 17 11           | 24          | 31<br>28<br>25<br>21                   |
|                               | CONTRACTOR OF | to tto al              | 18.            | 57             | 66 6              | AN.        | 44    | 24<br>24<br>24       | 3       | 26 27. | 1    | 28                   | 47<br>15<br>H29 | 3    | 5 DA    | 5 11/2                     | X          | 48          |        | And the second  | 24 24 24 24 | 18<br>15<br>12                         |
|                               | SaB CD        | 0100 D20               | 18-18-18       | 42 37 32       | 5616              | Carl and   | 25    | 24<br>24<br>24<br>24 | 32 3 30 | n n    | 219  | 12 45                | II              | 4    | 42 3 10 | 1 8                        | ~          | 1 22 57     | 14 32  | 21              | 24 24 23    | 9<br>5<br>2<br>59                      |
| 12/345                        | EESA          | FOX B                  | 18<br>18<br>18 | 22<br>17<br>12 | 6 6               | No.        | 19    | 24                   | 40      | 34.    | 1 15 | -                    | 39<br>53<br>21  | 6    | 10/5    | 94                         | Y          | 46 54 17    | 0      | 46<br>M32<br>38 | 23 23       | 56<br>53<br>50                         |
|                               | BCD           | 2025                   | 18<br>17<br>17 | 58             | 666               | THE        | 0     | -                    | 33      | 789    | 7.2  | 12                   | 35              | 9 10 | 5       | 6 14<br>5 28<br>12<br>3 20 | 10         | 33          | 2 10 4 | 58<br>52        |             | 47<br>43<br>40<br>37                   |
| 90 11 10                      | BCD EF Sab    | 1949                   | 17 17 17 17    | 49             | 66616             | 197<br>131 | 5     | 24 24 24             | 20      | 10     | 2.1  | 15<br>17<br>17<br>18 | 22              | 13   | 123     | 92.                        | 50         | 39          | 4 5 4  | 59<br>A 7<br>55 | 23          | 34<br>31<br>28<br>24<br>24<br>21<br>18 |
| 10 700 90 H 10 m41 50 7 18 90 | E a B         | TAQ WON BAR Q WO NOT A | 1777 177       | 25             | 6                 | 102        | 4 4   | 24 23 23 23          | 54      | 15     | - 30 | 20                   | 20              | 18   | 114.    | 26                         | I          | 47          | T      |                 | 2 20 20 20  | 124<br>21<br>18<br>15                  |
| 0 7 100 0                     | C Det Bab     | 15-154                 | 17 17          | 17             | 6 6 16            | D          | 44 4  | 23                   | 37      | 17     | .13  | 224                  | 40              | 223  | 24      | 72                         | 6          | 18          | 0      | 015             | 23          | 1 8                                    |
| N 0 H                         | 250           | 502                    | 17 17          | 5              | 666               |            | 56    | 23 22 22             | 50      | 21     |      | 4 28                 |                 | 2728 | 5       | 8 1                        | on         | 26          | 3      | 48              | 23          | 59<br>56                               |