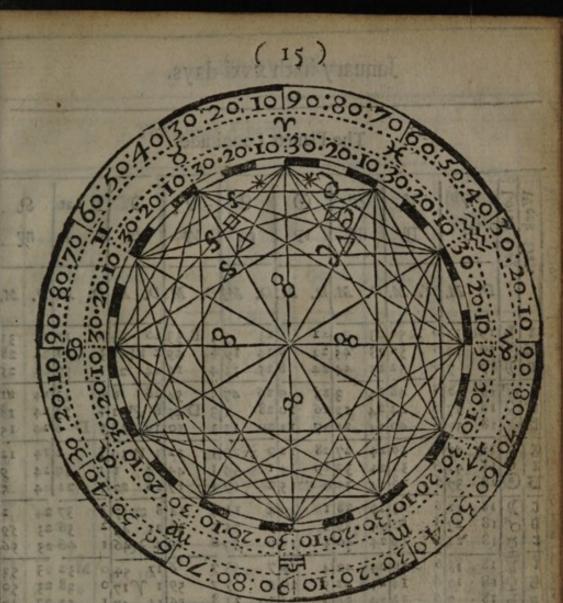

A Scheme of the Blanets Afpects, Dexter and Sinifter, being Posited in any of the 12 Signs.

Now by the Scheme you may fee that a Planet in Aries cafts a Sextile Sinifter to II and a Sextile Dexter to  $\infty$ , and his Quartile Sinifter to Cancer. and his Quartile Dexter to  $\infty$ , and a Trine Sinifter to  $\Omega$ , and his Trine Dexter to  $\mathcal{I}$ , and an Opposition to Libra. But and if a Planet be Posited in Libra, he casts his Sextile Sinister to  $\mathcal{I}$  and his Sextile Dexter to  $\Omega$ , and his Square Sinister to  $\infty$ and his Quartile Dexter to  $\Omega$ , his Trine to  $\infty$  and II, and his Oppofition to Aries: Understand the like of the rest, as the Scheme will direct better than the writing of many Words, you may allo find their Distance by the Circle,  $\mathfrak{I}_{\alpha}$ .