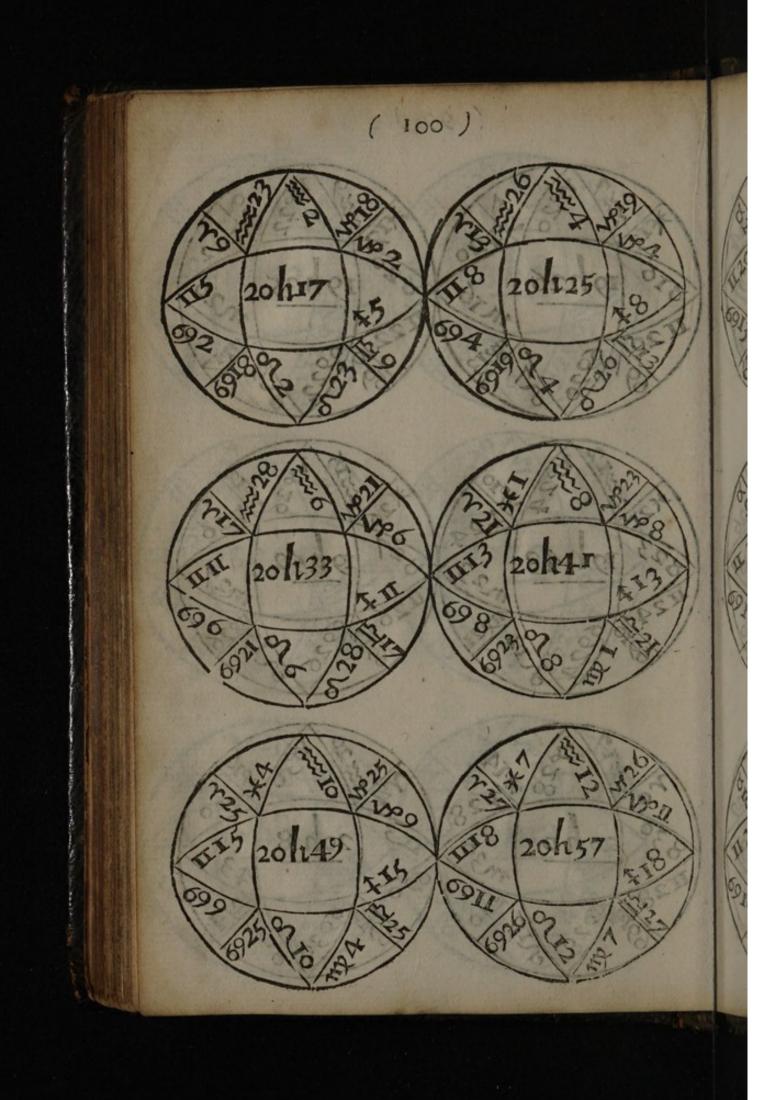

A Scheme of the Blanets Afpects, Dexter and Sinifter, being Posited in any of the 12 Signs.

Now by the Scheme you may fee that a Planet in Aries cafts a Sextile Sinifter to II and a Sextile Dexter to  $\infty$ , and his Quartile Sinifter to Cancer. and his Quartile Dexter to  $\infty$ , and a Trine Sinifter to  $\Omega$ , and his Trine Dexter to  $\mathcal{I}$ , and an Opposition to Libra. But and if a Planet be Posited in Libra, he casts his Sextile Sinister to  $\mathcal{I}$  and his Sextile Dexter to  $\Omega$ , and his Square Sinister to  $\infty$ and his Quartile Dexter to  $\Omega$ , his Trine to  $\infty$  and II, and his Oppofition to Aries: Understand the like of the rest, as the Scheme will direct better than the writing of many Words, you may allo find their Distance by the Circle,  $\mathfrak{I}_{\alpha}$ .