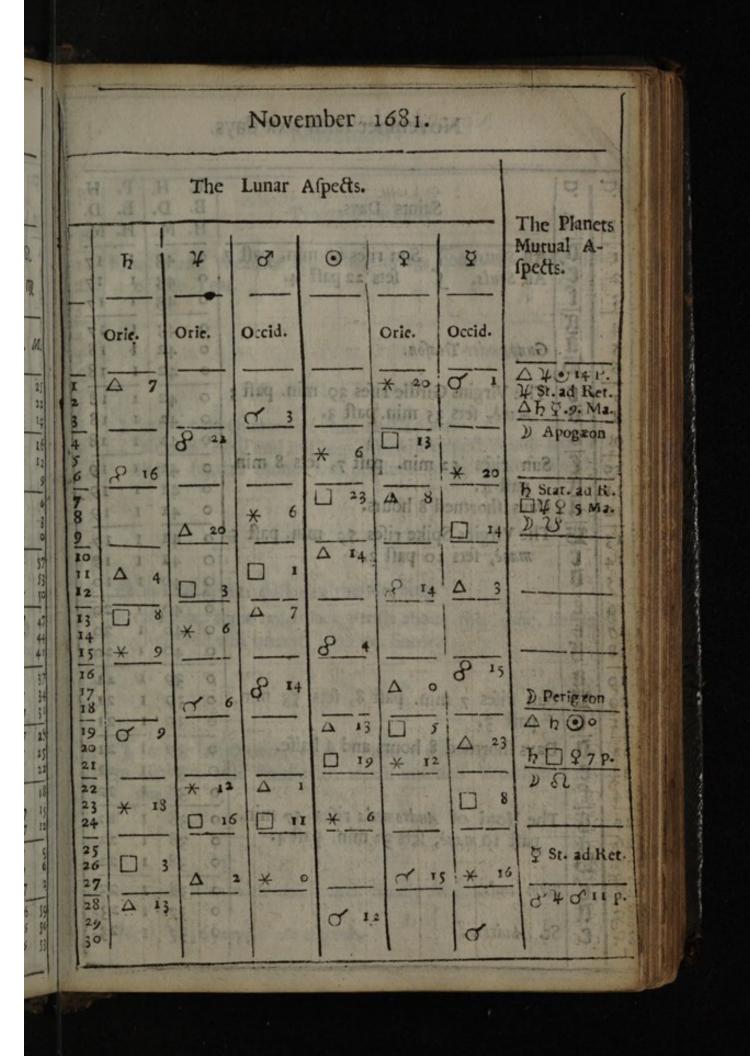

January 1681. The Lunar Afpects. The Planets Mutual A-2 2 ħ 4 d 0 ğ ipects. 吸 Ģ 0 Occid. Occid. Orie. Orie. Occid. M. 1 4 1 124 31 28 25 6 5 × 11 24 2 403.7. Mr. 10 20 23 Δ 3 )) Apogeon Q ftat.ad di-8 1 4 21 22 24 5 14 18 8 rect. 22 × 15 78 O 22 2/24 ữ max. dift. â ⊙. 12 8 20 10  $\Delta$ 914 9 5 8 18 0 9  $\Delta$ 21/14 IO 149,7 ma. 724 1 11 55 23 \* 59 T 12 4 3 O 3 50 46 23 56 13 Ded Stat.ad 4 14 10 0 33 23 15 Betrog. Δ40 8 Ma. 53 8 \* -10 14 × 3823 50 6 15 52.23 47 22 16 15 58 23 -13 17 18 × 10  $\Delta$ 20 1 × \$2.23 FILCE 40 d 17 34 33 31 19 8 Δ 23 449. 59 23 34 0. 20 22 ) Perigzon. 8 14 31 22 21 TI 733 d IT 1 523 of h Q. is. P.m. 22 18 C \* \* Segurs. 8 II 24 23 2+ 23 18 22 21 24 43 4 Srat.ad 1.1. 8 8 9.9 T. Dal A 8 90. \$7 23 25 7 × 1 E I.V 8 8 6 Δ 4 26 19 33 23 C -51 3 13 27 22 23 6 5 8 523 28 21 6 2 12 29 0 4 14 I 0 23 1 18 22 2522 56 Ē